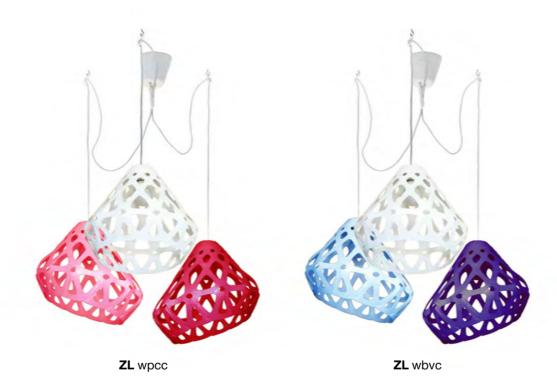

## ZAHA LIGHT Exclusive lighting collection



Pendant light



















## **Z**AHA **L**IGHT pendant

## **Dimensions:**

Plafond: L, W, H - 33 cm.

Set:

Plafond, mount and a pendant cord 1.8 m, ceiling hook, instruction

Cost: **46** €

max 1800 330

Press to download 3d & Cad

Triple chandelier



























3-colored chandelier





















































**ZL** wgGc







## ZAHA LIGHT chandelier.

#### **Dimensions:**

Plafond: L, W, H - 33 cm. Full dimensions are variable.

#### Set:

Plafond - 3 pieces, mount and a pendant cord 1.8 m., ceiling hooks 4 pieces, instruction

### Cost:

One-colored chandelier 112 € Three-colored chandelier 123 €



Press to download 3d & Cad

# Color palette







## zahalight.ucraft.net

whatsapp/telegram +79045592386

2design@inbox.ru