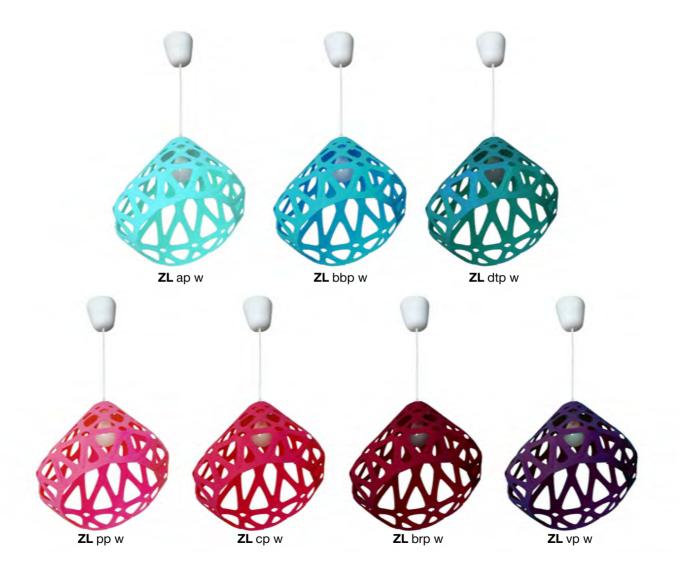

## ZAHA LIGHT Exclusive lighting collection



Pendant light



















## **Z**AHA **L**IGHT pendant

## **Dimensions:**

Plafond: L, W, H - 33 cm.

Set:

Plafond, mount and a pendant cord 1.8 m, ceiling hook, instruction

Cost: **46** €

max 1800 330

Press to download 3d & Cad

Triple chandelier



























3-colored chandelier





















































**ZL** wgGc







## ZAHA LIGHT chandelier.

#### **Dimensions:**

Plafond: L, W, H - 33 cm. Full dimensions are variable.

#### Set:

Plafond - 3 pieces, mount and a pendant cord 1.8 m., ceiling hooks 4 pieces, instruction

### Cost:

One-colored chandelier 112 € Three-colored chandelier 123 €



Press to download 3d & Cad

# Color palette







## zahalight.ucraft.net

whatsapp/telegram +79045592386

2design@inbox.ru