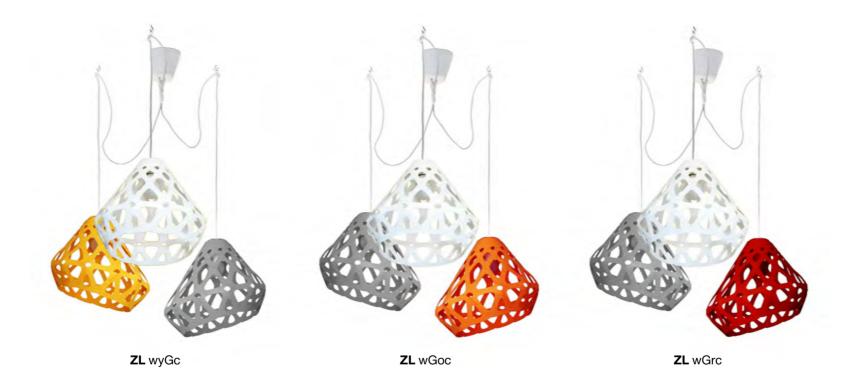

3-colored chandelier

**ZL** wgGc

## ZAHA LIGHT chandelier.

### Cost:

One-colored chandelier 112 € Three-colored chandelier 123 €

Press to download 3d & Cad