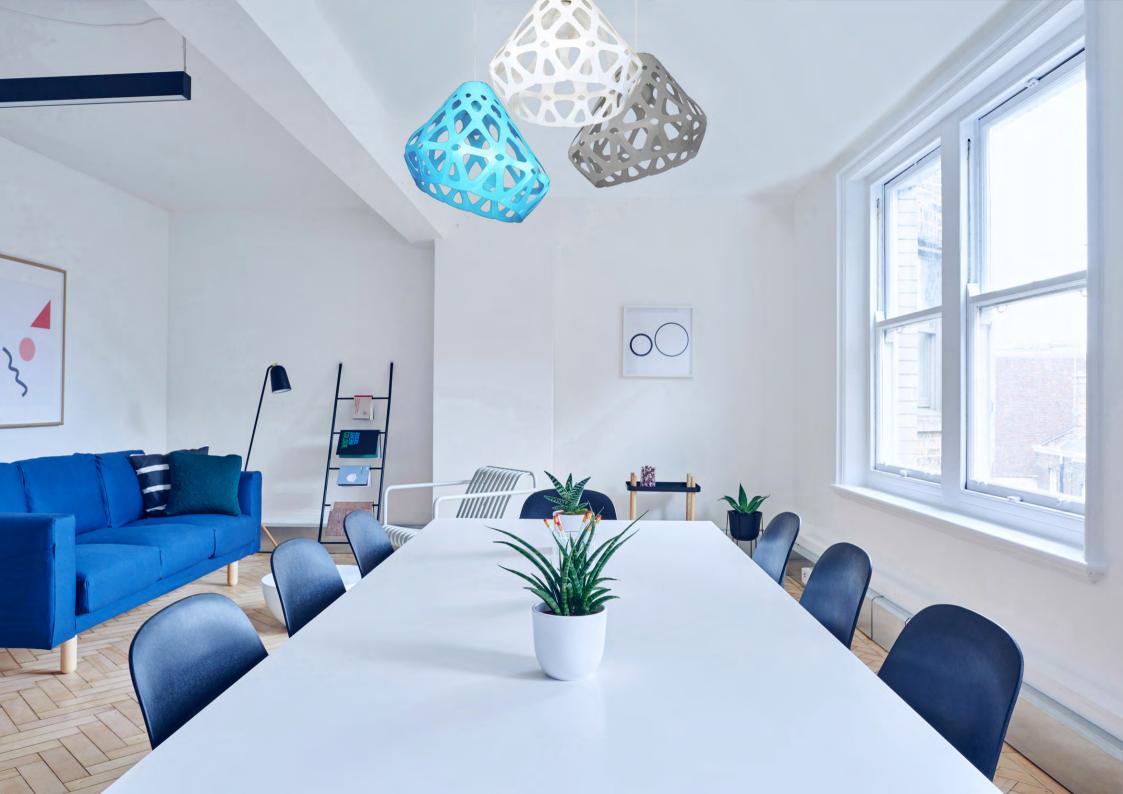

## ZAHA LIGHT Exclusive lighting collection



Pendant light



















## **Z**AHA **L**IGHT pendant

## **Dimensions:**

Plafond: L, W, H - 33 cm.

Set:

Plafond, mount and a pendant cord 1.8 m, ceiling hook, instruction

Cost: **46** €

max 1800 330

Press to download 3d & Cad

Triple chandelier



























3-colored chandelier





















































**ZL** wgGc







## ZAHA LIGHT chandelier.

#### **Dimensions:**

Plafond: L, W, H - 33 cm. Full dimensions are variable.

#### Set:

Plafond - 3 pieces, mount and a pendant cord 1.8 m., ceiling hooks 4 pieces, instruction

### Cost:

One-colored chandelier 112 € Three-colored chandelier 123 €



Press to download 3d & Cad

# Color palette







## zahalight.ucraft.net

whatsapp/telegram +79045592386

2design@inbox.ru