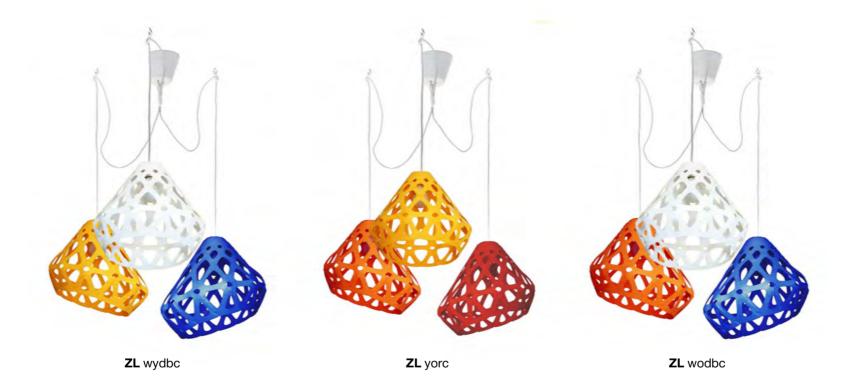

3-colored chandelier

**ZL** wgGc

## ZAHA LIGHT chandelier.

### Cost:

One-colored chandelier 112 € Three-colored chandelier 123 €

Press to download 3d & Cad