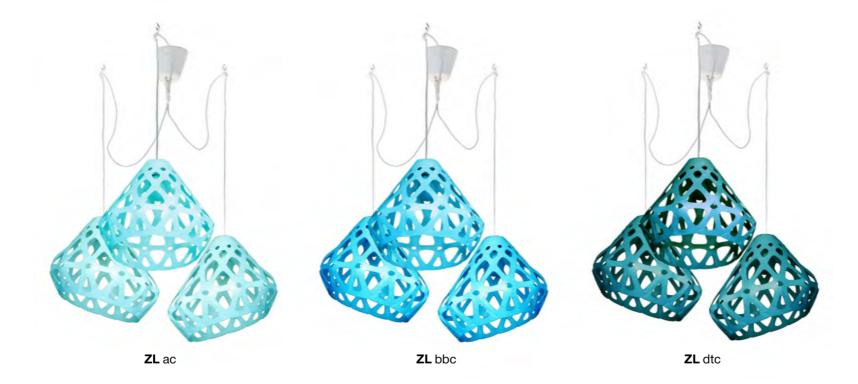

## ZAHA LIGHT Exclusive lighting collection



Pendant light



















## **Z**AHA **L**IGHT pendant

## **Dimensions:**

Plafond: L, W, H - 33 cm.

Set:

Plafond, mount and a pendant cord 1.8 m, ceiling hook, instruction

Cost: **46** €

max 1800 330

Press to download 3d & Cad

Triple chandelier



























3-colored chandelier





















































**ZL** wgGc







## ZAHA LIGHT chandelier.

#### **Dimensions:**

Plafond: L, W, H - 33 cm. Full dimensions are variable.

#### Set:

Plafond - 3 pieces, mount and a pendant cord 1.8 m., ceiling hooks 4 pieces, instruction

### Cost:

One-colored chandelier 112 € Three-colored chandelier 123 €



Press to download 3d & Cad

# Color palette







## zahalight.ucraft.net

whatsapp/telegram +79045592386

2design@inbox.ru