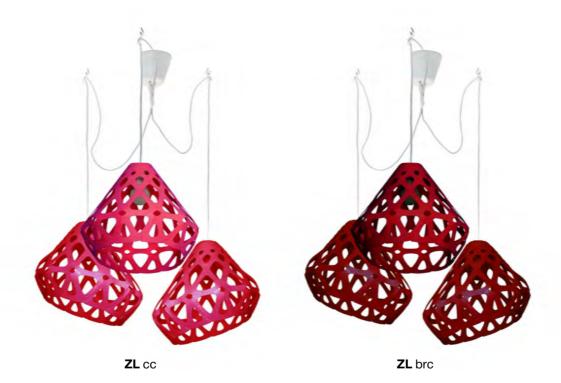

3-colored chandelier

**ZL** wgGc

## ZAHA LIGHT chandelier.

### Cost:

One-colored chandelier 112 € Three-colored chandelier 123 €

Press to download 3d & Cad