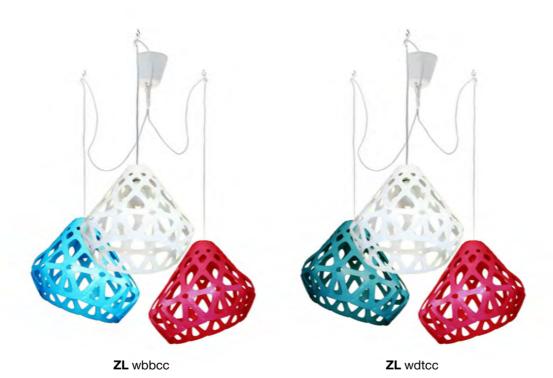

3-colored chandelier

**ZL** wgGc

## ZAHA LIGHT chandelier.

### Cost:

One-colored chandelier 112 € Three-colored chandelier 123 €

Press to download 3d & Cad