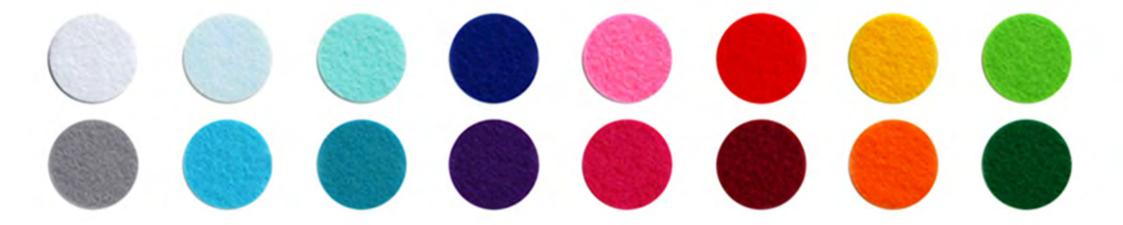

## ZAHA LIGHT Exclusive lighting collection



Pendant light



















## **Z**AHA **L**IGHT pendant

## **Dimensions:**

Plafond: L, W, H - 33 cm.

Set:

Plafond, mount and a pendant cord 1.8 m, ceiling hook, instruction

Cost: **46** €

max 1800 330

Press to download 3d & Cad

Triple chandelier



























3-colored chandelier





















































**ZL** wgGc







## ZAHA LIGHT chandelier.

#### **Dimensions:**

Plafond: L, W, H - 33 cm. Full dimensions are variable.

#### Set:

Plafond - 3 pieces, mount and a pendant cord 1.8 m., ceiling hooks 4 pieces, instruction

### Cost:

One-colored chandelier 112 € Three-colored chandelier 123 €



Press to download 3d & Cad

# Color palette







## zahalight.ucraft.net

whatsapp/telegram +79045592386

2design@inbox.ru