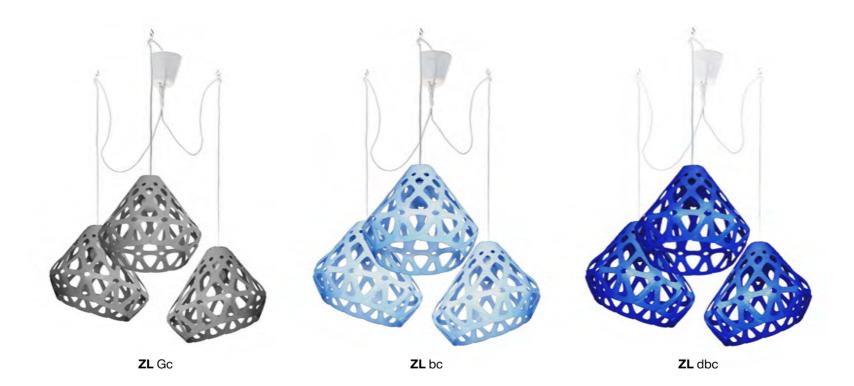

## ZAHA LIGHT Exclusive lighting collection



Pendant light



















## **Z**AHA **L**IGHT pendant

## **Dimensions:**

Plafond: L, W, H - 33 cm.

Set:

Plafond, mount and a pendant cord 1.8 m, ceiling hook, instruction

Cost: **46** €

max 1800 330

Press to download 3d & Cad

Triple chandelier



























3-colored chandelier





















































**ZL** wgGc







## ZAHA LIGHT chandelier.

#### **Dimensions:**

Plafond: L, W, H - 33 cm. Full dimensions are variable.

#### Set:

Plafond - 3 pieces, mount and a pendant cord 1.8 m., ceiling hooks 4 pieces, instruction

### Cost:

One-colored chandelier 112 € Three-colored chandelier 123 €



Press to download 3d & Cad

# Color palette







## zahalight.ucraft.net

whatsapp/telegram +79045592386

2design@inbox.ru