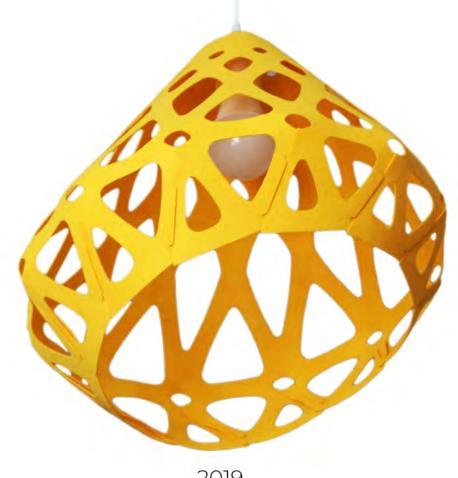

## **Z**AHA **L**IGHT pendant

## **Dimensions:**

Plafond: L, W, H - 33 cm.

Set:

Plafond, mount and a pendant cord 1.8 m, ceiling hook, instruction

Cost: **46** €

max 1800 330

Press to download 3d & Cad

Triple chandelier