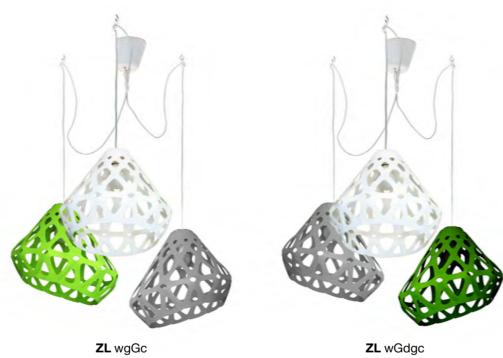

3-colored chandelier

**ZL** wgGc

## ZAHA LIGHT chandelier.

### Cost:

One-colored chandelier 112 € Three-colored chandelier 123 €

Press to download 3d & Cad