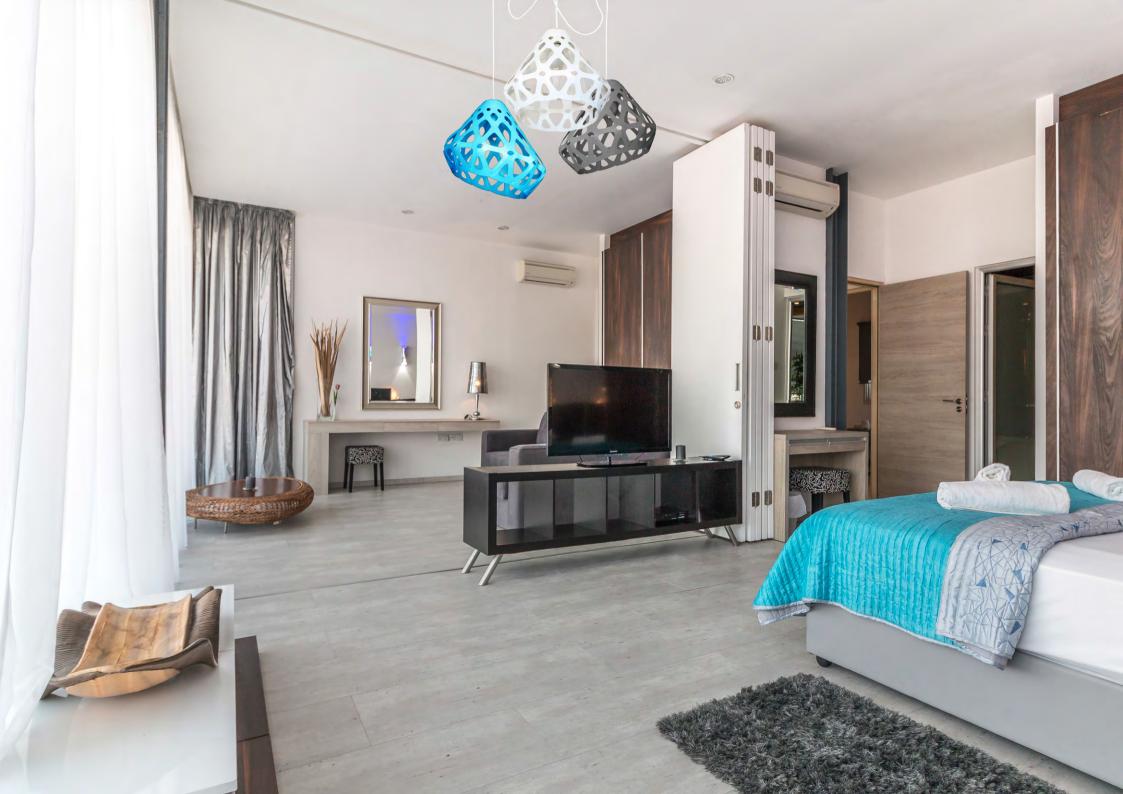

3-colored chandelier

**ZL** wgGc

## ZAHA LIGHT chandelier.

### Cost:

One-colored chandelier 112 € Three-colored chandelier 123 €

Press to download 3d & Cad