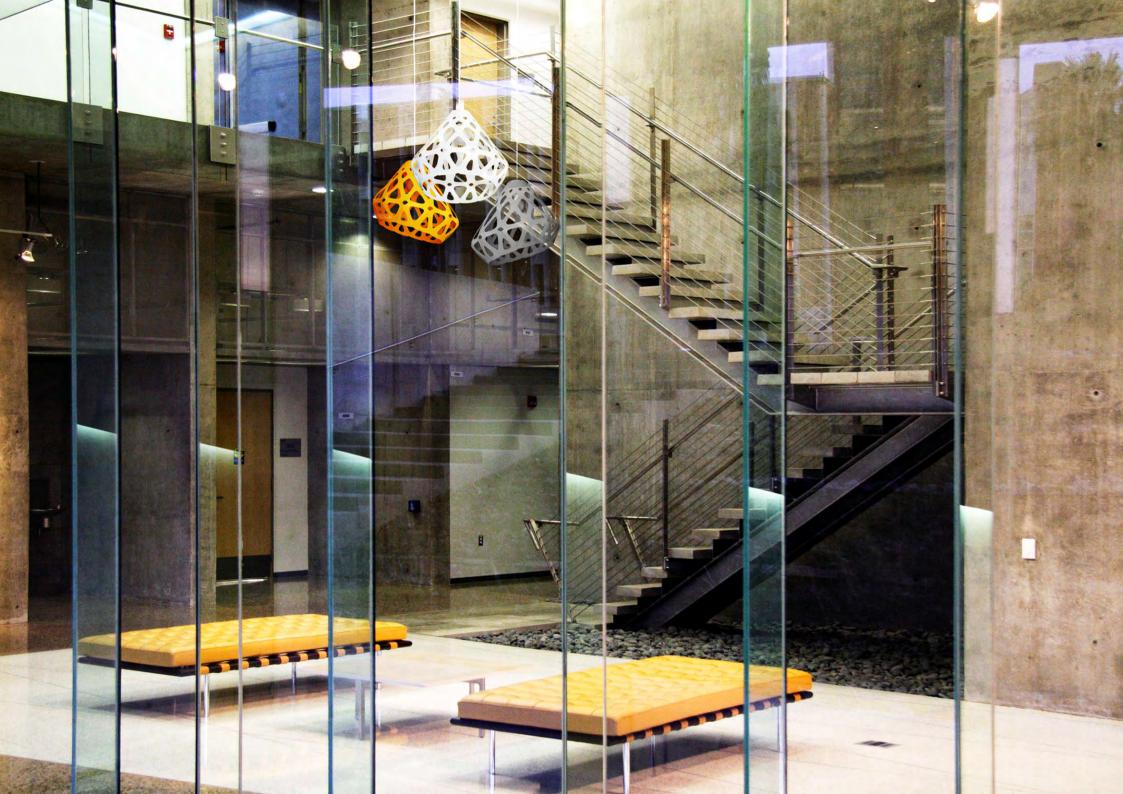

3-colored chandelier

**ZL** wgGc

## ZAHA LIGHT chandelier.

#### **Dimensions:**

Plafond: L, W, H - 33 cm. Full dimensions are variable.

#### Set:

Plafond - 3 pieces, mount and a pendant cord 1.8 m., ceiling hooks 4 pieces, instruction

### Cost:

One-colored chandelier 112 € Three-colored chandelier 123 €

Press to download 3d & Cad