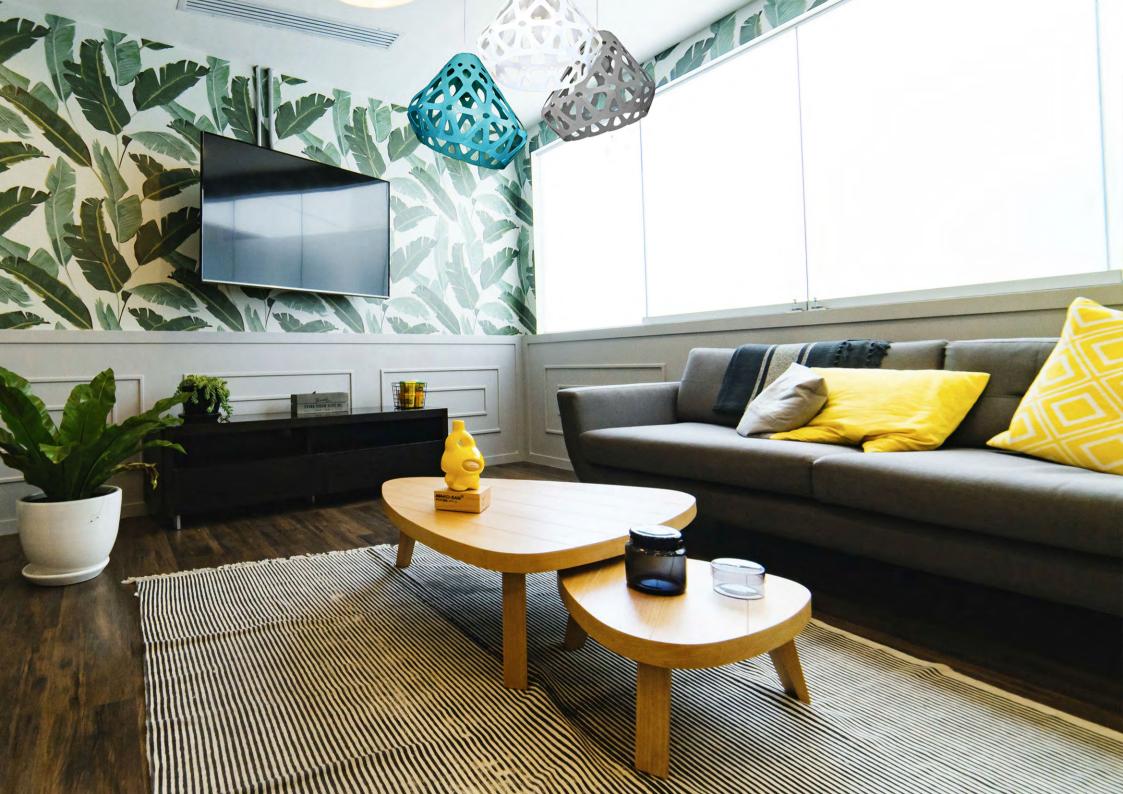

3-colored chandelier

**ZL** wgGc

## ZAHA LIGHT chandelier.

### Cost:

One-colored chandelier 112 € Three-colored chandelier 123 €

Press to download 3d & Cad