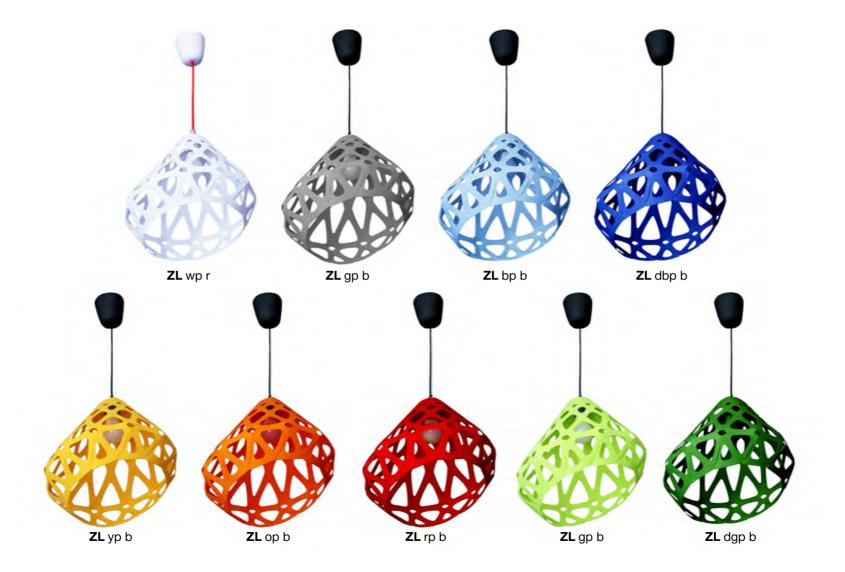

## ZAHA LIGHT Exclusive lighting collection



Pendant light



















## **Z**AHA **L**IGHT pendant

## **Dimensions:**

Plafond: L, W, H - 33 cm.

Set:

Plafond, mount and a pendant cord 1.8 m, ceiling hook, instruction

Cost: **46** €

max 1800 330

Press to download 3d & Cad

Triple chandelier



























3-colored chandelier





















































**ZL** wgGc







## ZAHA LIGHT chandelier.

#### **Dimensions:**

Plafond: L, W, H - 33 cm. Full dimensions are variable.

#### Set:

Plafond - 3 pieces, mount and a pendant cord 1.8 m., ceiling hooks 4 pieces, instruction

### Cost:

One-colored chandelier 112 € Three-colored chandelier 123 €



Press to download 3d & Cad

# Color palette







## zahalight.ucraft.net

whatsapp/telegram +79045592386

2design@inbox.ru