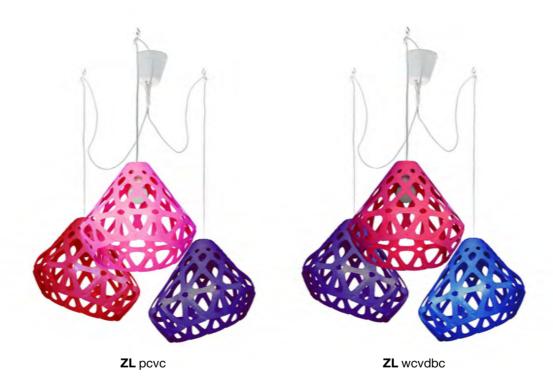

3-colored chandelier

**ZL** wgGc

## ZAHA LIGHT chandelier.

### Cost:

One-colored chandelier 112 € Three-colored chandelier 123 €

Press to download 3d & Cad