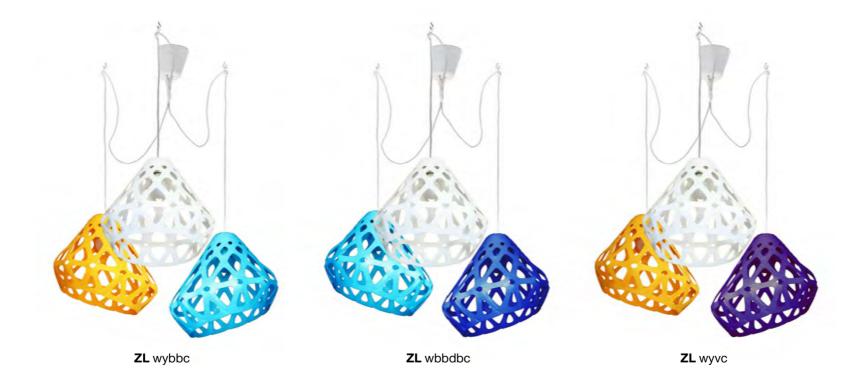

3-colored chandelier

**ZL** wgGc

## ZAHA LIGHT chandelier.

### Cost:

One-colored chandelier 112 € Three-colored chandelier 123 €

Press to download 3d & Cad