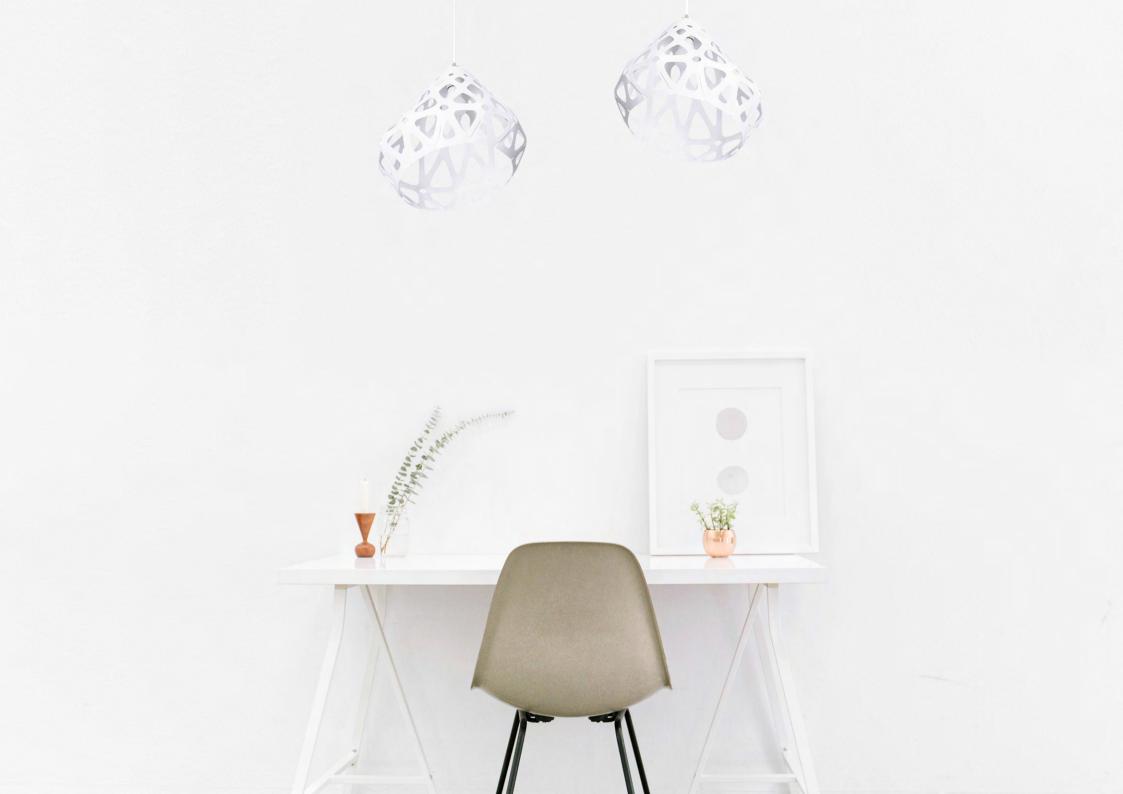

## **Z**AHA **L**IGHT pendant

## **Dimensions:**

Plafond: L, W, H - 33 cm.

Set:

Plafond, mount and a pendant cord 1.8 m, ceiling hook, instruction

Cost: **46** €

max 1800 330

Press to download 3d & Cad

Triple chandelier