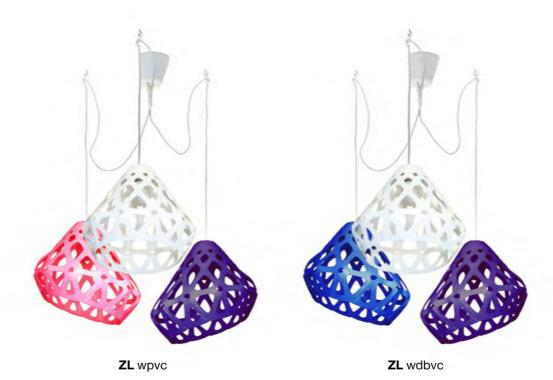

3-colored chandelier

**ZL** wgGc

## ZAHA LIGHT chandelier.

### Cost:

One-colored chandelier 112 € Three-colored chandelier 123 €

Press to download 3d & Cad