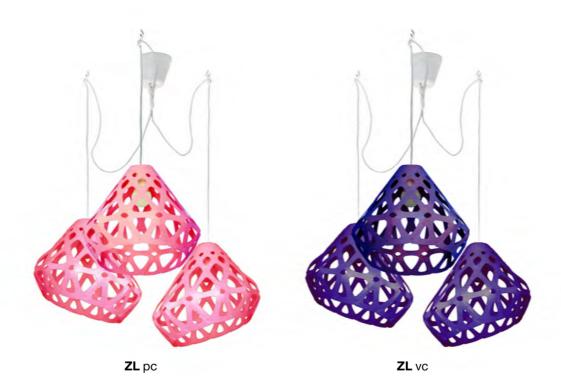

3-colored chandelier

**ZL** wgGc

## ZAHA LIGHT chandelier.

### Cost:

One-colored chandelier 112 € Three-colored chandelier 123 €

Press to download 3d & Cad