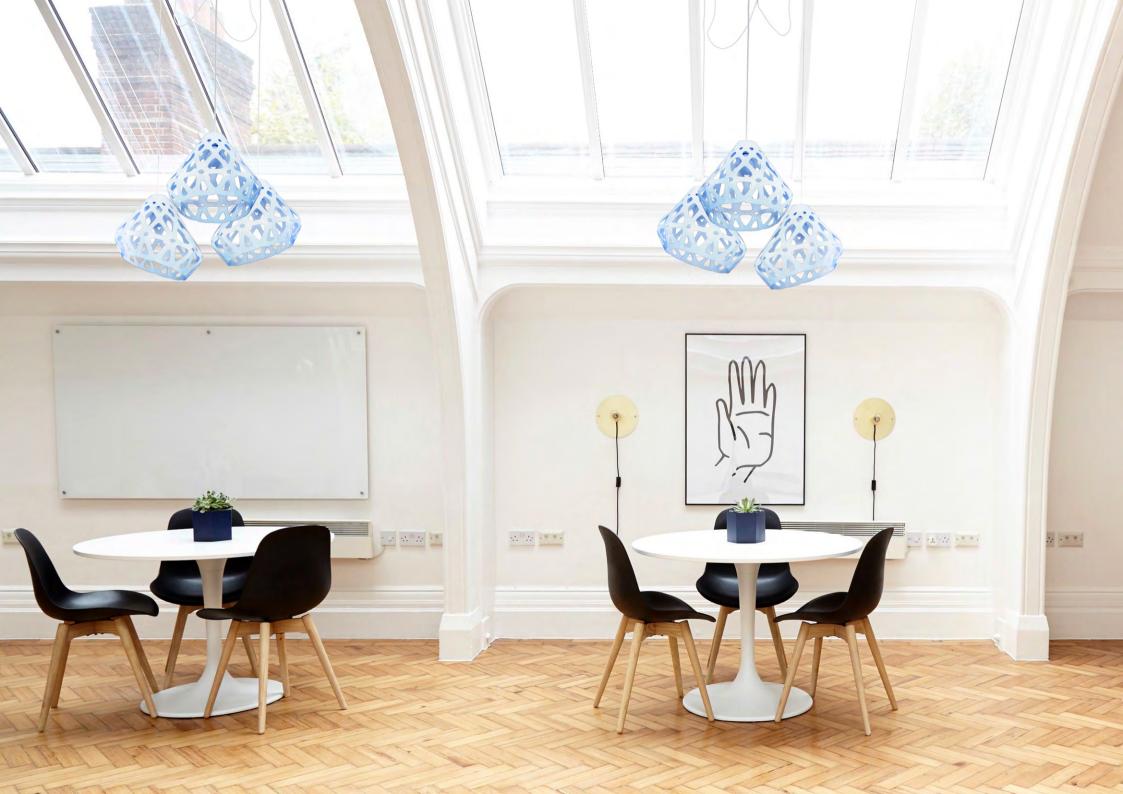

3-colored chandelier

**ZL** wgGc

## ZAHA LIGHT chandelier.

### Cost:

One-colored chandelier 112 € Three-colored chandelier 123 €

Press to download 3d & Cad