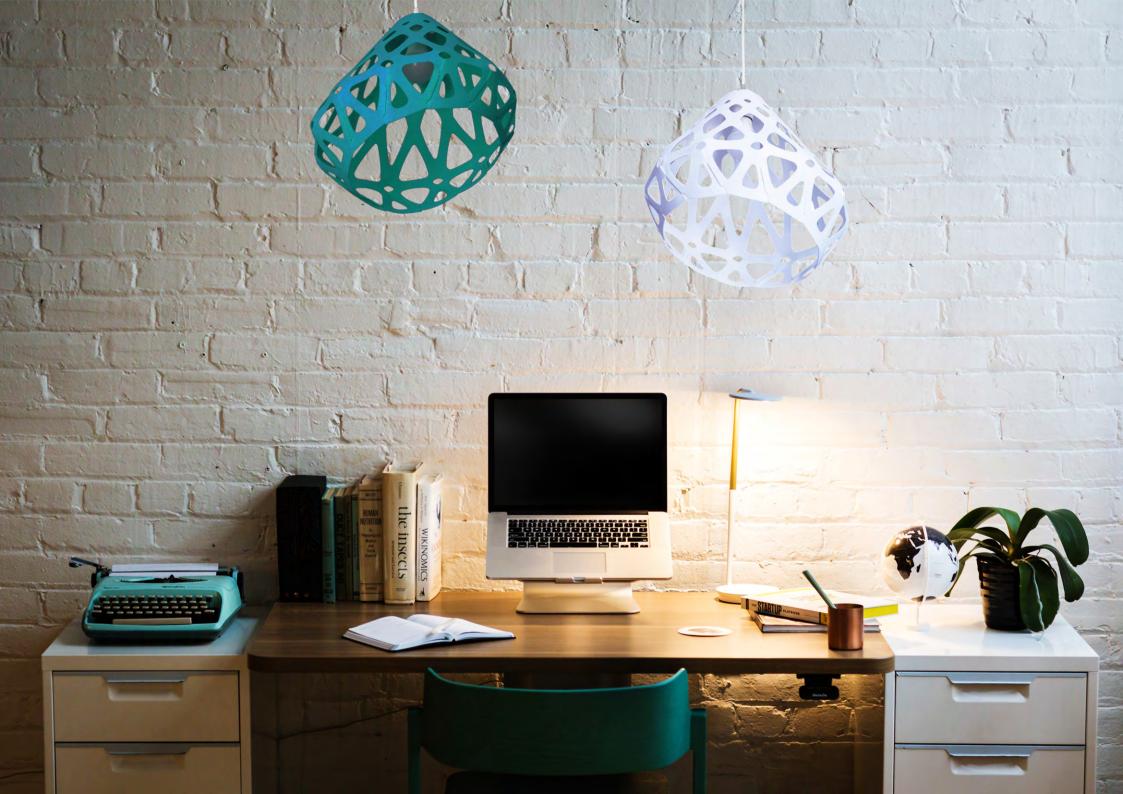

3-colored chandelier

**ZL** wgGc

## ZAHA LIGHT chandelier.

#### **Dimensions:**

Plafond: L, W, H - 33 cm. Full dimensions are variable.

#### Set:

Plafond - 3 pieces, mount and a pendant cord 1.8 m., ceiling hooks 4 pieces, instruction

### Cost:

One-colored chandelier 112 € Three-colored chandelier 123 €

Press to download 3d & Cad