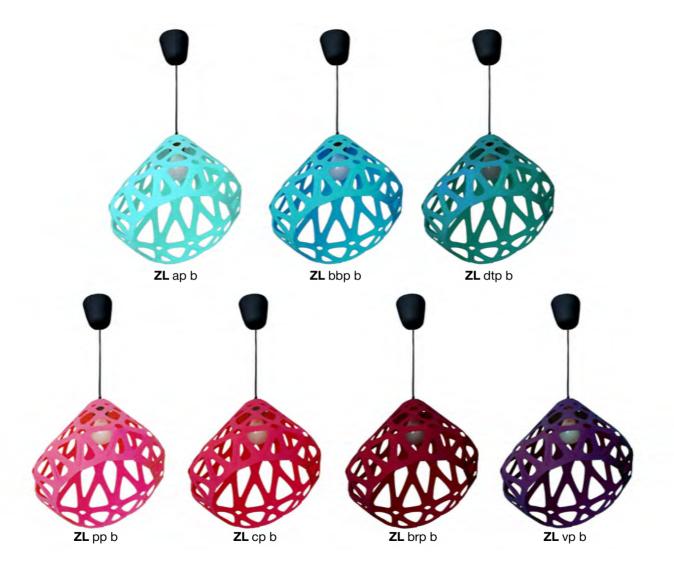

## ZAHA LIGHT Exclusive lighting collection



Pendant light



















## **Z**AHA **L**IGHT pendant

## **Dimensions:**

Plafond: L, W, H - 33 cm.

Set:

Plafond, mount and a pendant cord 1.8 m, ceiling hook, instruction

Cost: **46** €

max 1800 330

Press to download 3d & Cad

Triple chandelier



























3-colored chandelier





















































**ZL** wgGc







## ZAHA LIGHT chandelier.

#### **Dimensions:**

Plafond: L, W, H - 33 cm. Full dimensions are variable.

#### Set:

Plafond - 3 pieces, mount and a pendant cord 1.8 m., ceiling hooks 4 pieces, instruction

### Cost:

One-colored chandelier 112 € Three-colored chandelier 123 €



Press to download 3d & Cad

# Color palette







## zahalight.ucraft.net

whatsapp/telegram +79045592386

2design@inbox.ru