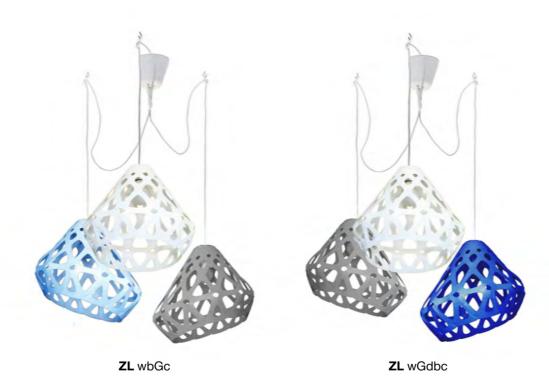

## ZAHA LIGHT Exclusive lighting collection



Pendant light



















## **Z**AHA **L**IGHT pendant

## **Dimensions:**

Plafond: L, W, H - 33 cm.

Set:

Plafond, mount and a pendant cord 1.8 m, ceiling hook, instruction

Cost: **46** €

max 1800 330

Press to download 3d & Cad

Triple chandelier



























3-colored chandelier





















































**ZL** wgGc







## ZAHA LIGHT chandelier.

#### **Dimensions:**

Plafond: L, W, H - 33 cm. Full dimensions are variable.

#### Set:

Plafond - 3 pieces, mount and a pendant cord 1.8 m., ceiling hooks 4 pieces, instruction

### Cost:

One-colored chandelier 112 € Three-colored chandelier 123 €



Press to download 3d & Cad

# Color palette







## zahalight.ucraft.net

whatsapp/telegram +79045592386

2design@inbox.ru