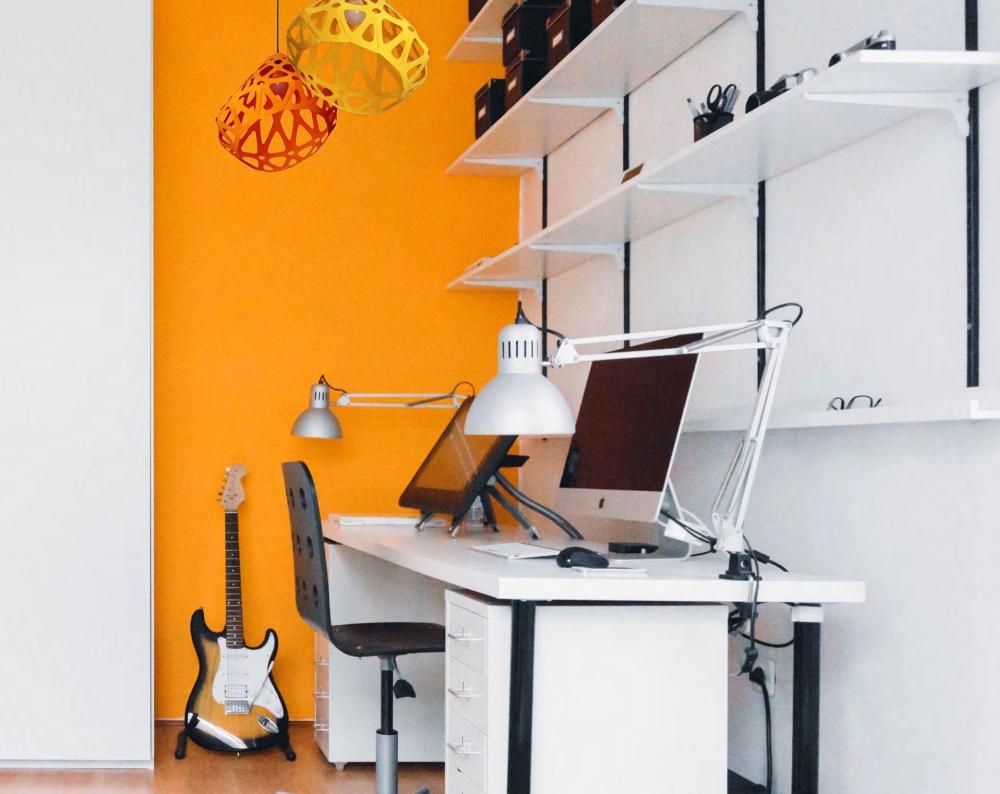

3-colored chandelier

**ZL** wgGc

## ZAHA LIGHT chandelier.

#### **Dimensions:**

Plafond: L, W, H - 33 cm. Full dimensions are variable.

#### Set:

Plafond - 3 pieces, mount and a pendant cord 1.8 m., ceiling hooks 4 pieces, instruction

### Cost:

One-colored chandelier 112 € Three-colored chandelier 123 €

Press to download 3d & Cad