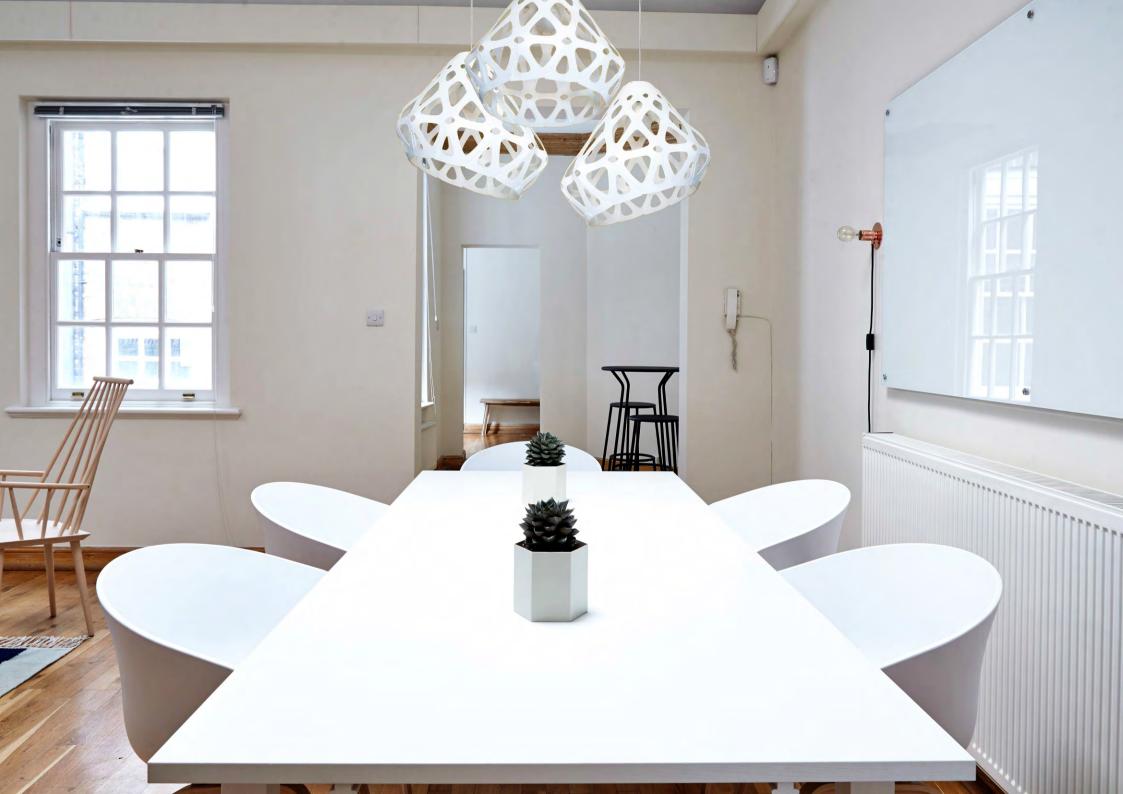

3-colored chandelier

**ZL** wgGc

## ZAHA LIGHT chandelier.

### Cost:

One-colored chandelier 112 € Three-colored chandelier 123 €

Press to download 3d & Cad