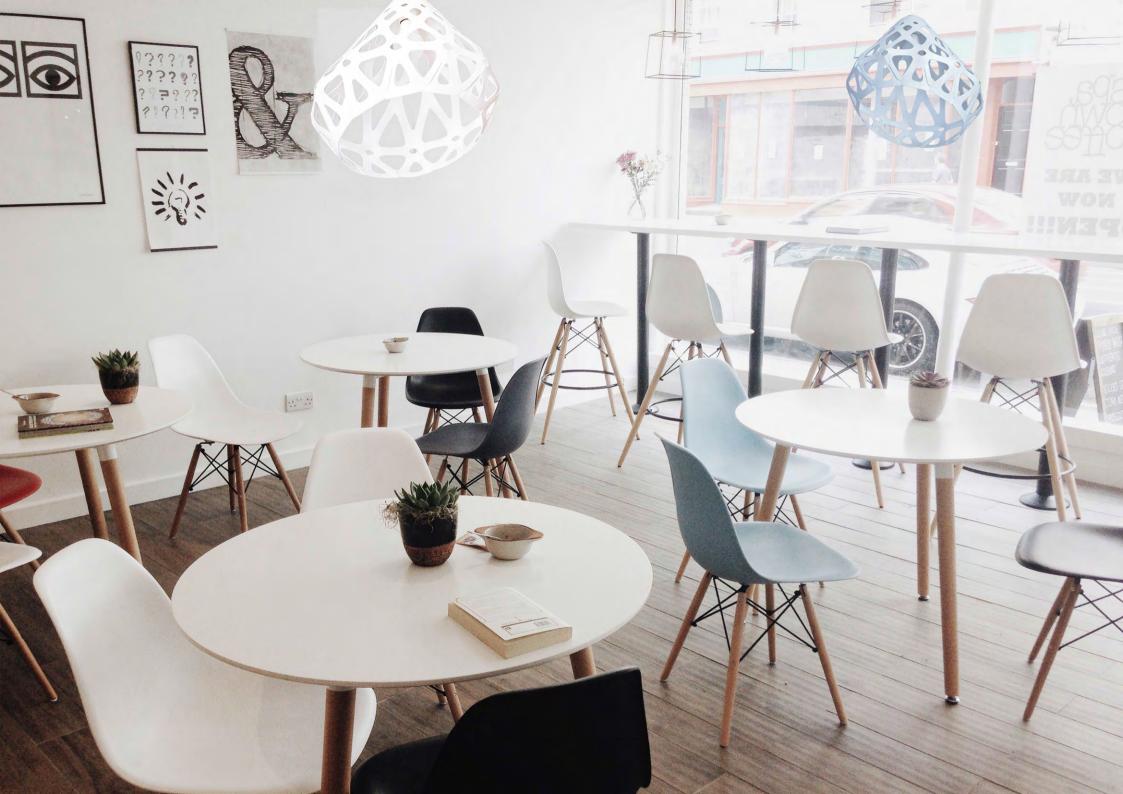

## ZAHA LIGHT Exclusive lighting collection

Pendant light

## **Z**AHA **L**IGHT pendant

## **Dimensions:**

Plafond: L, W, H - 33 cm.

Set:

Plafond, mount and a pendant cord 1.8 m, ceiling hook, instruction

Cost: **46** €

max 1800 330

Press to download 3d & Cad

Triple chandelier