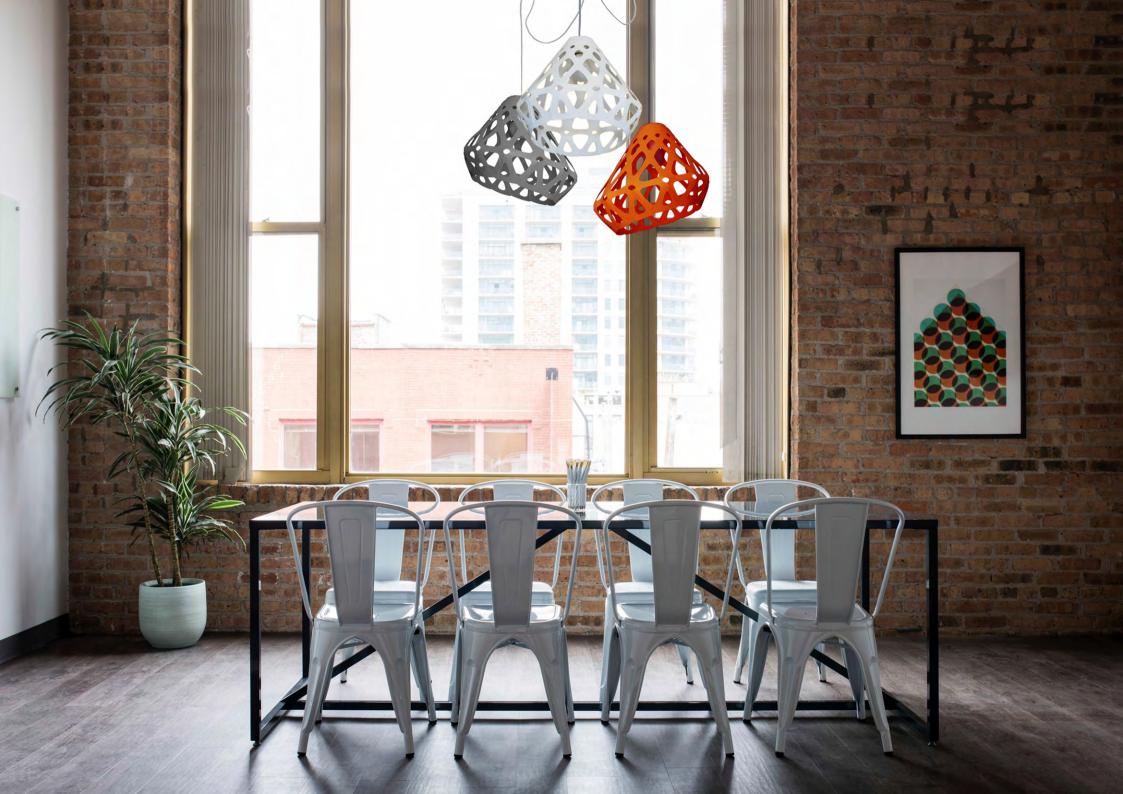

3-colored chandelier

**ZL** wgGc

## ZAHA LIGHT chandelier.

### Cost:

One-colored chandelier 112 € Three-colored chandelier 123 €

Press to download 3d & Cad