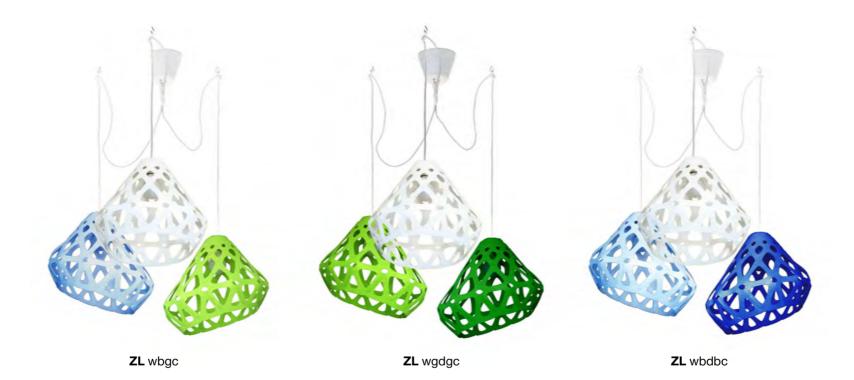

## ZAHA LIGHT Exclusive lighting collection



Pendant light



















## **Z**AHA **L**IGHT pendant

## **Dimensions:**

Plafond: L, W, H - 33 cm.

Set:

Plafond, mount and a pendant cord 1.8 m, ceiling hook, instruction

Cost: **46** €

max 1800 330

Press to download 3d & Cad

Triple chandelier



























3-colored chandelier





















































**ZL** wgGc







## ZAHA LIGHT chandelier.

#### **Dimensions:**

Plafond: L, W, H - 33 cm. Full dimensions are variable.

#### Set:

Plafond - 3 pieces, mount and a pendant cord 1.8 m., ceiling hooks 4 pieces, instruction

### Cost:

One-colored chandelier 112 € Three-colored chandelier 123 €



Press to download 3d & Cad

# Color palette







## zahalight.ucraft.net

whatsapp/telegram +79045592386

2design@inbox.ru