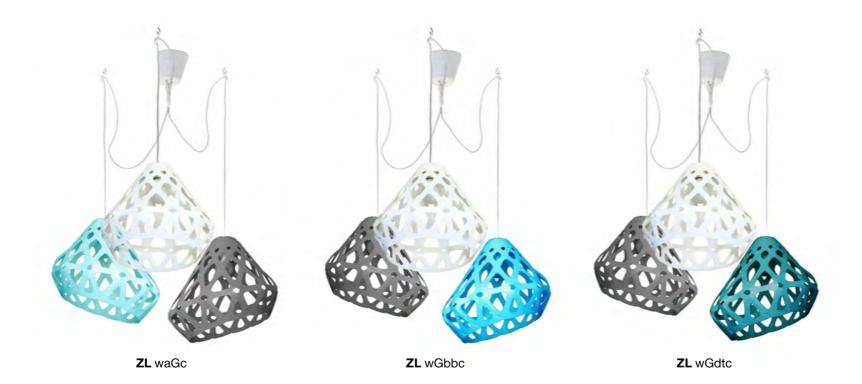

## ZAHA LIGHT Exclusive lighting collection



Pendant light



















## **Z**AHA **L**IGHT pendant

## **Dimensions:**

Plafond: L, W, H - 33 cm.

Set:

Plafond, mount and a pendant cord 1.8 m, ceiling hook, instruction

Cost: **46** €

max 1800 330

Press to download 3d & Cad

Triple chandelier



























3-colored chandelier





















































**ZL** wgGc







## ZAHA LIGHT chandelier.

#### **Dimensions:**

Plafond: L, W, H - 33 cm. Full dimensions are variable.

#### Set:

Plafond - 3 pieces, mount and a pendant cord 1.8 m., ceiling hooks 4 pieces, instruction

### Cost:

One-colored chandelier 112 € Three-colored chandelier 123 €



Press to download 3d & Cad

# Color palette







## zahalight.ucraft.net

whatsapp/telegram +79045592386

2design@inbox.ru