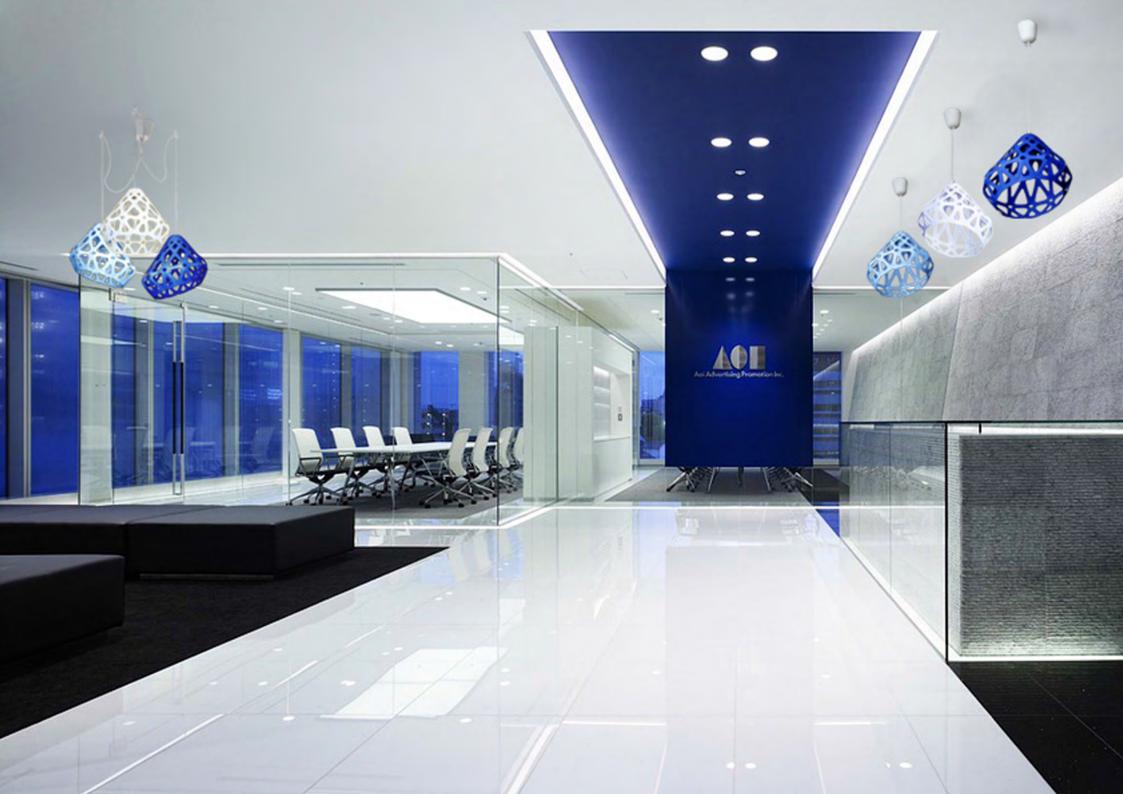

3-colored chandelier

**ZL** wgGc

## ZAHA LIGHT chandelier.

#### **Dimensions:**

Plafond: L, W, H - 33 cm. Full dimensions are variable.

#### Set:

Plafond - 3 pieces, mount and a pendant cord 1.8 m., ceiling hooks 4 pieces, instruction

### Cost:

One-colored chandelier 112 € Three-colored chandelier 123 €

Press to download 3d & Cad