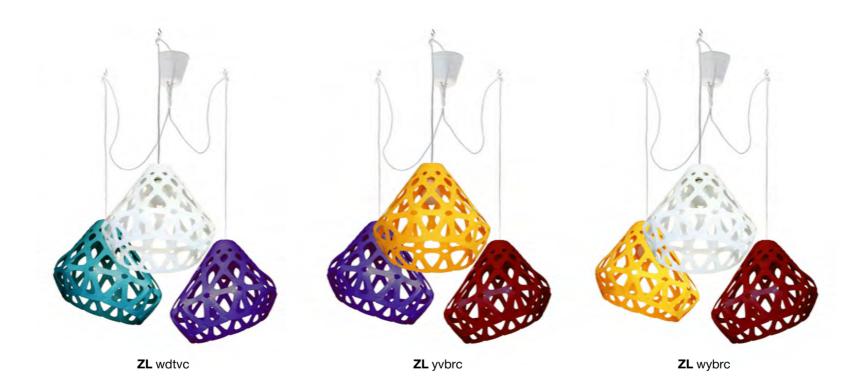

3-colored chandelier

**ZL** wgGc

## ZAHA LIGHT chandelier.

### Cost:

One-colored chandelier 112 € Three-colored chandelier 123 €

Press to download 3d & Cad