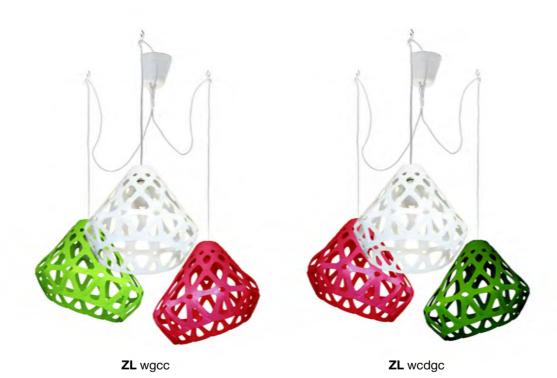

3-colored chandelier

**ZL** wgGc

## ZAHA LIGHT chandelier.

### Cost:

One-colored chandelier 112 € Three-colored chandelier 123 €

Press to download 3d & Cad