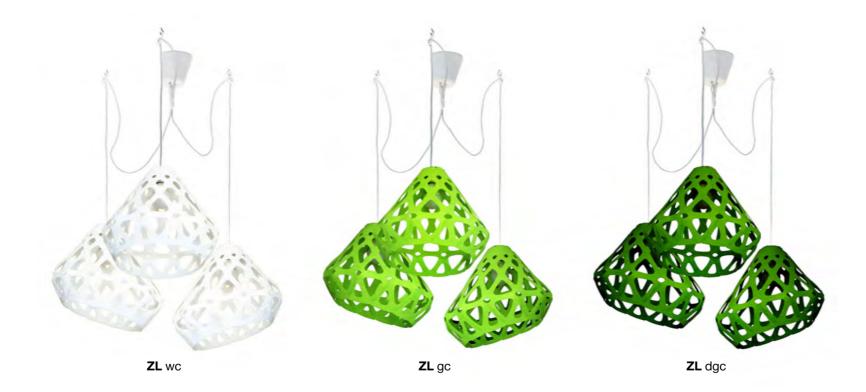

## ZAHA LIGHT Exclusive lighting collection



Pendant light



















## **Z**AHA **L**IGHT pendant

## **Dimensions:**

Plafond: L, W, H - 33 cm.

Set:

Plafond, mount and a pendant cord 1.8 m, ceiling hook, instruction

Cost: **46** €

max 1800 330

Press to download 3d & Cad

Triple chandelier



























3-colored chandelier





















































**ZL** wgGc







## ZAHA LIGHT chandelier.

#### **Dimensions:**

Plafond: L, W, H - 33 cm. Full dimensions are variable.

#### Set:

Plafond - 3 pieces, mount and a pendant cord 1.8 m., ceiling hooks 4 pieces, instruction

### Cost:

One-colored chandelier 112 € Three-colored chandelier 123 €



Press to download 3d & Cad

# Color palette







## zahalight.ucraft.net

whatsapp/telegram +79045592386

2design@inbox.ru