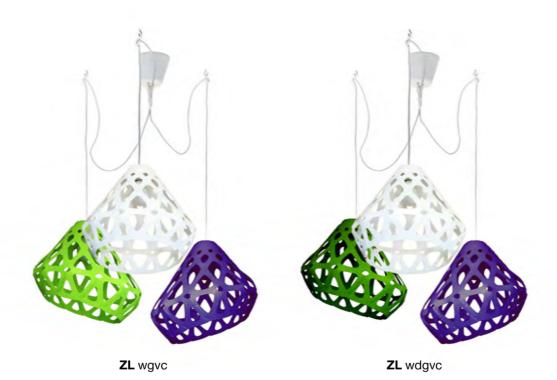

3-colored chandelier

**ZL** wgGc

## ZAHA LIGHT chandelier.

### Cost:

One-colored chandelier 112 € Three-colored chandelier 123 €

Press to download 3d & Cad