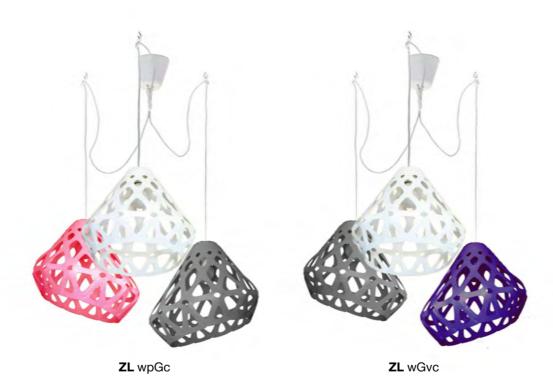

## ZAHA LIGHT Exclusive lighting collection



Pendant light



















## **Z**AHA **L**IGHT pendant

## **Dimensions:**

Plafond: L, W, H - 33 cm.

Set:

Plafond, mount and a pendant cord 1.8 m, ceiling hook, instruction

Cost: **46** €

max 1800 330

Press to download 3d & Cad

Triple chandelier



























3-colored chandelier





















































**ZL** wgGc







## ZAHA LIGHT chandelier.

#### **Dimensions:**

Plafond: L, W, H - 33 cm. Full dimensions are variable.

#### Set:

Plafond - 3 pieces, mount and a pendant cord 1.8 m., ceiling hooks 4 pieces, instruction

### Cost:

One-colored chandelier 112 € Three-colored chandelier 123 €



Press to download 3d & Cad

# Color palette







## zahalight.ucraft.net

whatsapp/telegram +79045592386

2design@inbox.ru