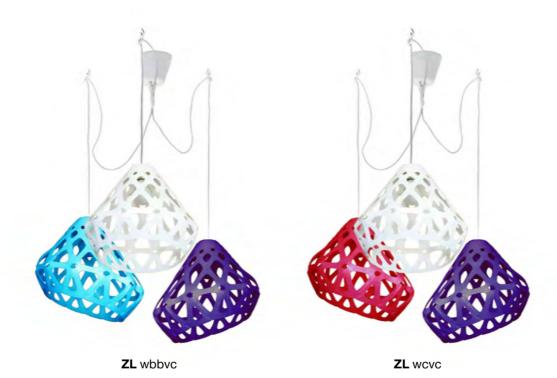

3-colored chandelier

**ZL** wgGc

## ZAHA LIGHT chandelier.

### Cost:

One-colored chandelier 112 € Three-colored chandelier 123 €

Press to download 3d & Cad