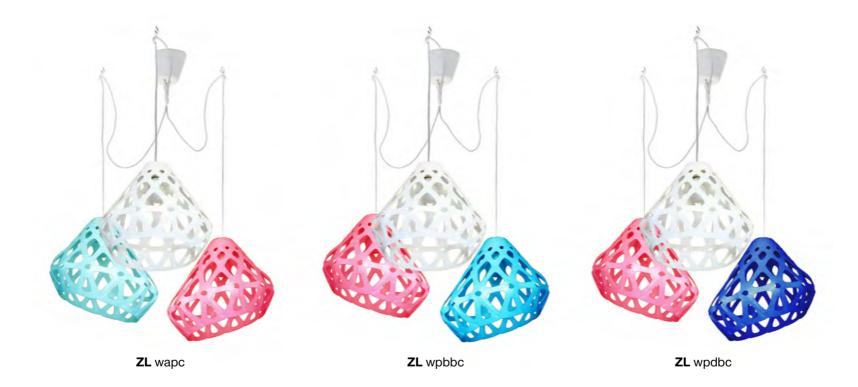

3-colored chandelier

**ZL** wgGc

## ZAHA LIGHT chandelier.

### Cost:

One-colored chandelier 112 € Three-colored chandelier 123 €

Press to download 3d & Cad