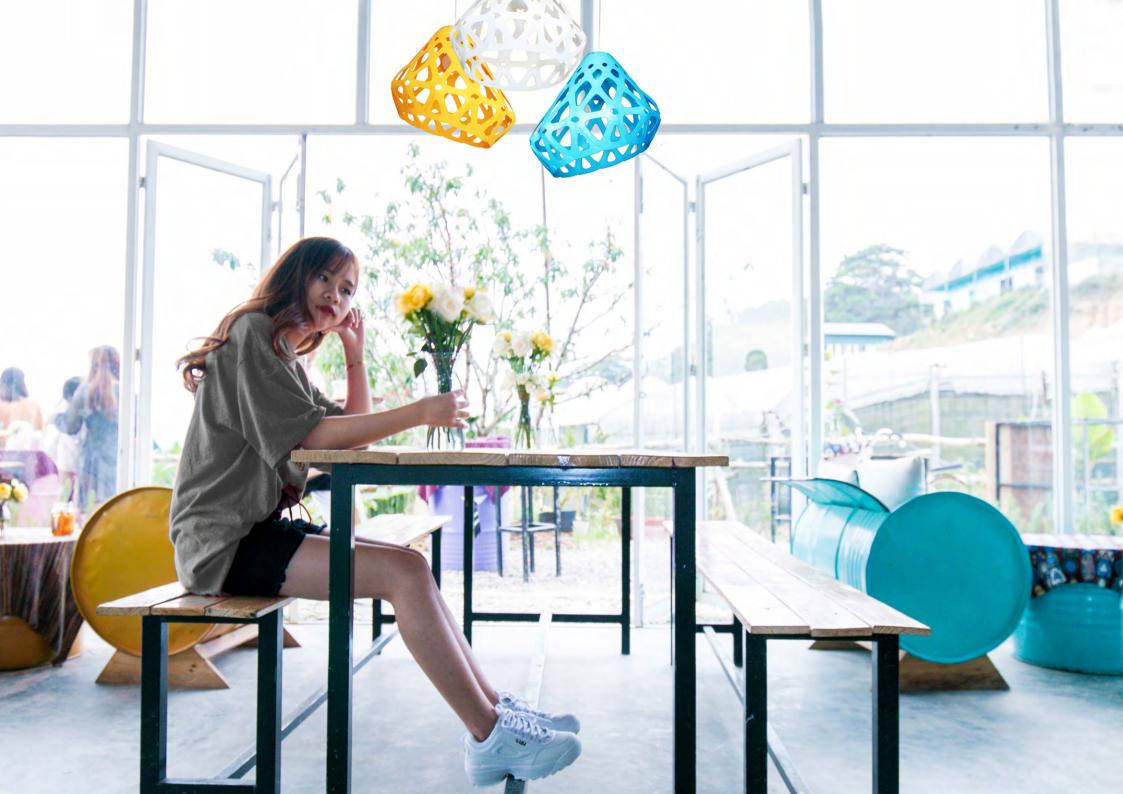

## **Z**AHA **L**IGHT pendant

## **Dimensions:**

Plafond: L, W, H - 33 cm.

Set:

Plafond, mount and a pendant cord 1.8 m, ceiling hook, instruction

Cost: **46** €

max 1800 330

Press to download 3d & Cad

Triple chandelier

## ZAHA LIGHT chandelier.