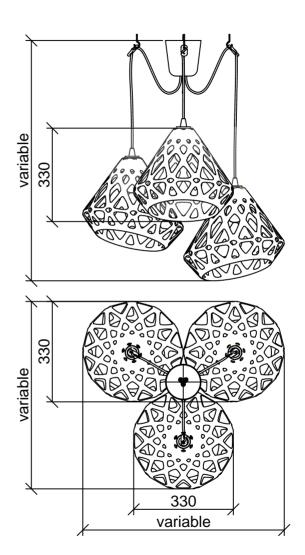

## **Dimensions:**

Plafond: L, W, H - 33 cm.

Set:

Plafond, mount and a pendant cord 1.8 m, ceiling hook, instruction

Cost: **46** €

max 1800 330

Press to download 3d & Cad

Triple chandelier

#### **Dimensions:**

Plafond: L, W, H - 33 cm. Full dimensions are variable.

#### Set:

Plafond - 3 pieces, mount and a pendant cord 1.8 m., ceiling hooks 4 pieces, instruction