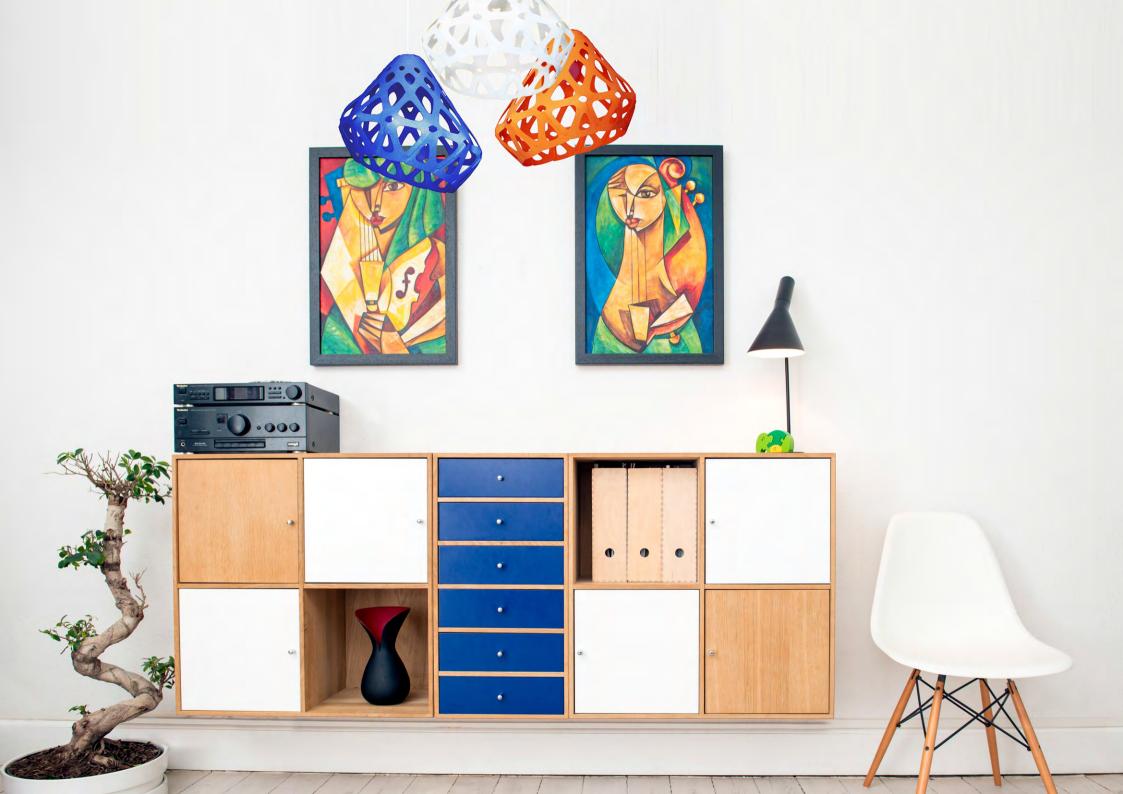

3-colored chandelier

**ZL** wgGc

## ZAHA LIGHT chandelier.

### Cost:

One-colored chandelier 112 € Three-colored chandelier 123 €

Press to download 3d & Cad