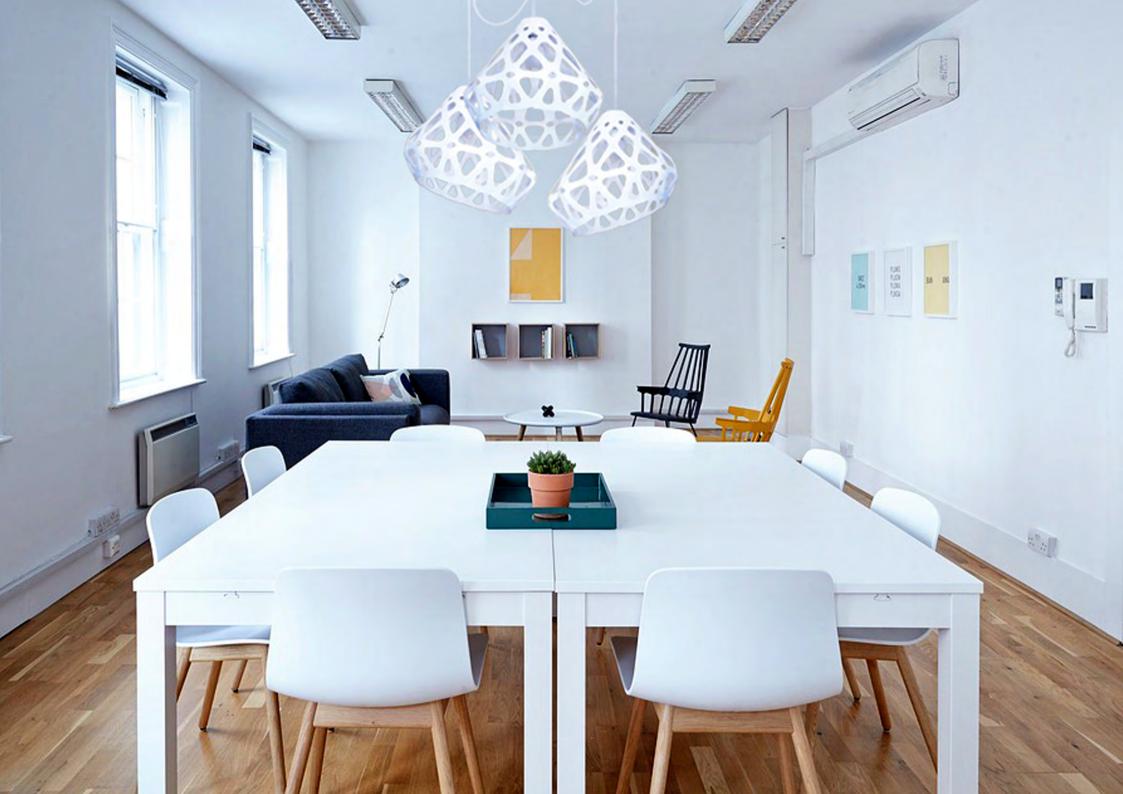

## ZAHA LIGHT Exclusive lighting collection



Pendant light



















## **Z**AHA **L**IGHT pendant

## **Dimensions:**

Plafond: L, W, H - 33 cm.

Set:

Plafond, mount and a pendant cord 1.8 m, ceiling hook, instruction

Cost: **46** €

max 1800 330

Press to download 3d & Cad

Triple chandelier



























3-colored chandelier





















































**ZL** wgGc







## ZAHA LIGHT chandelier.

#### **Dimensions:**

Plafond: L, W, H - 33 cm. Full dimensions are variable.

#### Set:

Plafond - 3 pieces, mount and a pendant cord 1.8 m., ceiling hooks 4 pieces, instruction

### Cost:

One-colored chandelier 112 € Three-colored chandelier 123 €



Press to download 3d & Cad

# Color palette







## zahalight.ucraft.net

whatsapp/telegram +79045592386

2design@inbox.ru