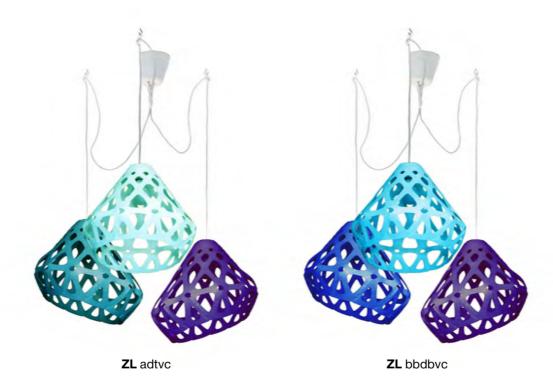

3-colored chandelier

**ZL** wgGc

## ZAHA LIGHT chandelier.

### Cost:

One-colored chandelier 112 € Three-colored chandelier 123 €

Press to download 3d & Cad