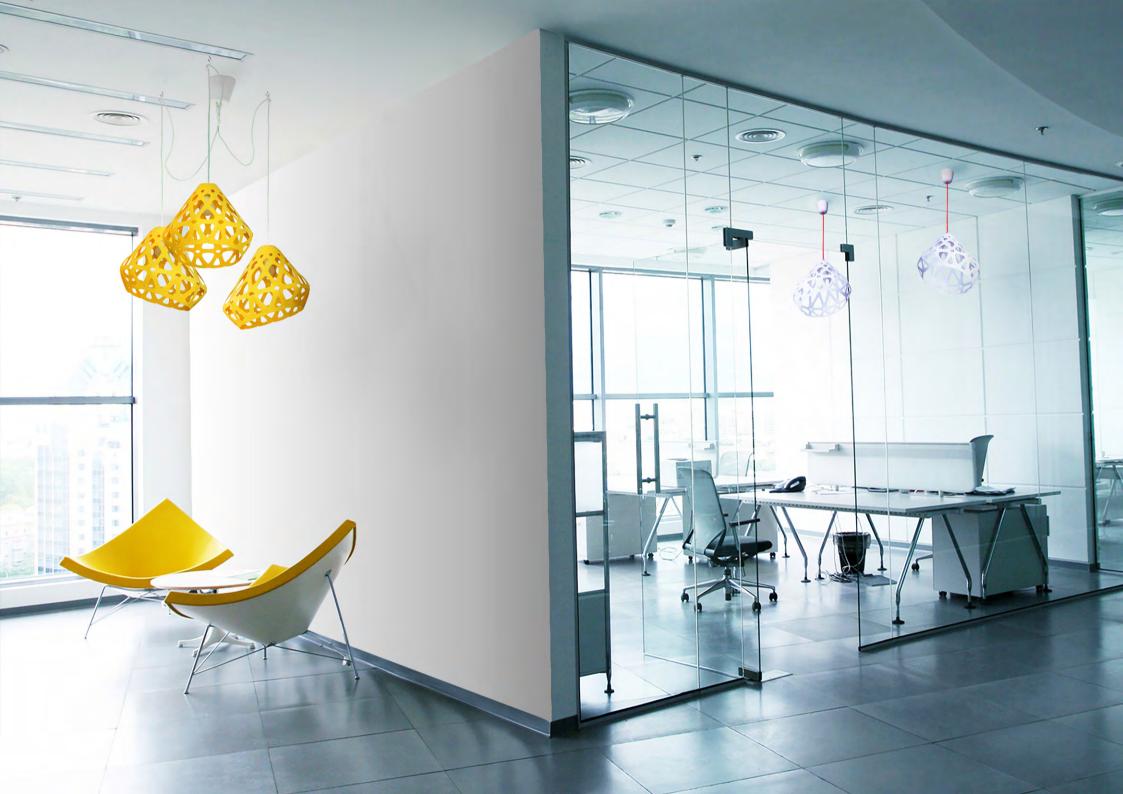

## ZAHA LIGHT Exclusive lighting collection



Pendant light



















## **Z**AHA **L**IGHT pendant

## **Dimensions:**

Plafond: L, W, H - 33 cm.

Set:

Plafond, mount and a pendant cord 1.8 m, ceiling hook, instruction

Cost: **46** €

max 1800 330

Press to download 3d & Cad

Triple chandelier



























3-colored chandelier





















































**ZL** wgGc







## ZAHA LIGHT chandelier.

#### **Dimensions:**

Plafond: L, W, H - 33 cm. Full dimensions are variable.

#### Set:

Plafond - 3 pieces, mount and a pendant cord 1.8 m., ceiling hooks 4 pieces, instruction

### Cost:

One-colored chandelier 112 € Three-colored chandelier 123 €



Press to download 3d & Cad

# Color palette







## zahalight.ucraft.net

whatsapp/telegram +79045592386

2design@inbox.ru