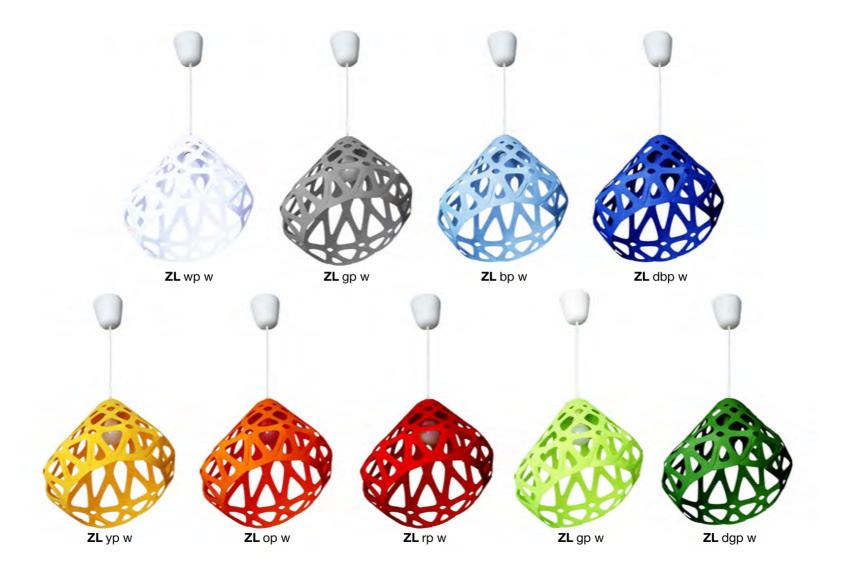

## ZAHA LIGHT Exclusive lighting collection



Pendant light



















## **Z**AHA **L**IGHT pendant

## **Dimensions:**

Plafond: L, W, H - 33 cm.

Set:

Plafond, mount and a pendant cord 1.8 m, ceiling hook, instruction

Cost: **46** €

max 1800 330

Press to download 3d & Cad

Triple chandelier



























3-colored chandelier





















































**ZL** wgGc







## ZAHA LIGHT chandelier.

#### **Dimensions:**

Plafond: L, W, H - 33 cm. Full dimensions are variable.

#### Set:

Plafond - 3 pieces, mount and a pendant cord 1.8 m., ceiling hooks 4 pieces, instruction

### Cost:

One-colored chandelier 112 € Three-colored chandelier 123 €



Press to download 3d & Cad

# Color palette







## zahalight.ucraft.net

whatsapp/telegram +79045592386

2design@inbox.ru