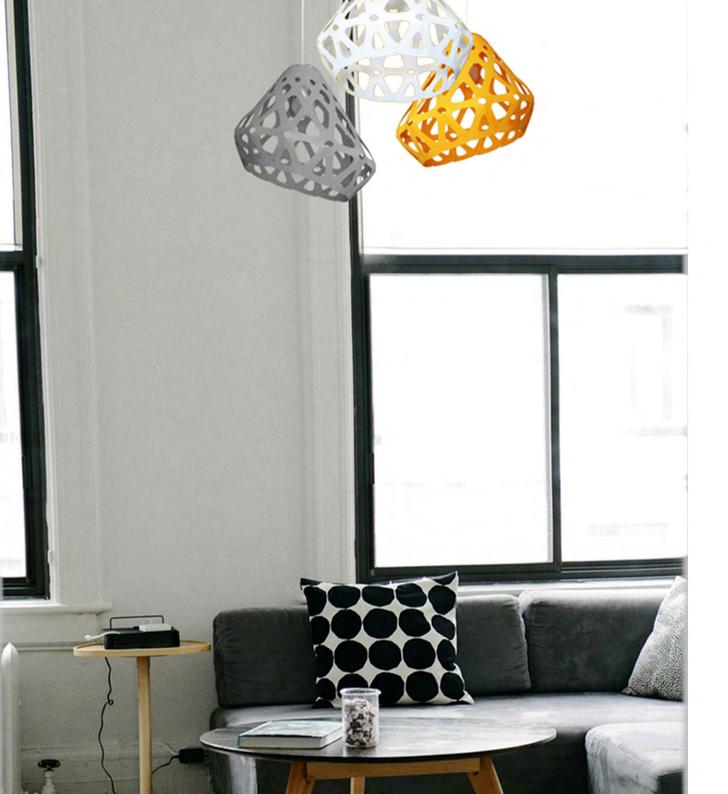

## ZAHA LIGHT Exclusive lighting collection



Pendant light



















## **Z**AHA **L**IGHT pendant

## **Dimensions:**

Plafond: L, W, H - 33 cm.

Set:

Plafond, mount and a pendant cord 1.8 m, ceiling hook, instruction

Cost: **46** €

max 1800 330

Press to download 3d & Cad

Triple chandelier



























3-colored chandelier





















































**ZL** wgGc







## ZAHA LIGHT chandelier.

#### **Dimensions:**

Plafond: L, W, H - 33 cm. Full dimensions are variable.

#### Set:

Plafond - 3 pieces, mount and a pendant cord 1.8 m., ceiling hooks 4 pieces, instruction

### Cost:

One-colored chandelier 112 € Three-colored chandelier 123 €



Press to download 3d & Cad

# Color palette







## zahalight.ucraft.net

whatsapp/telegram +79045592386

2design@inbox.ru