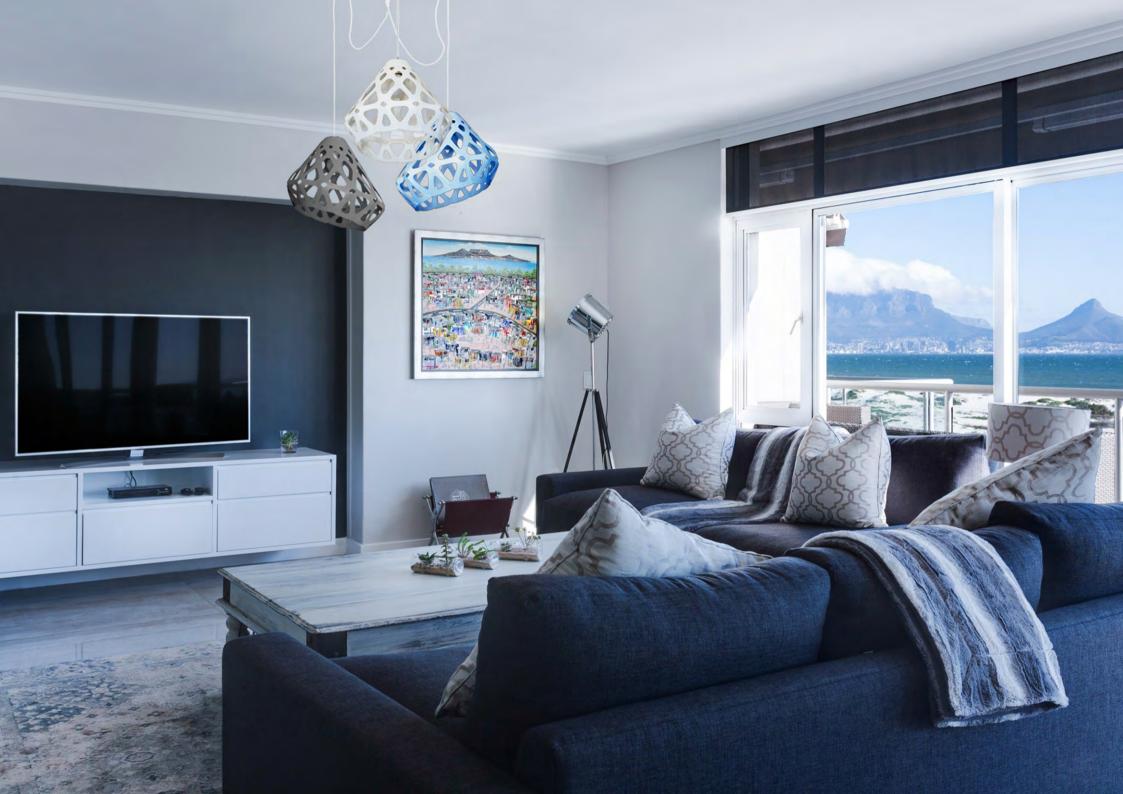

3-colored chandelier

**ZL** wgGc

## ZAHA LIGHT chandelier.

#### **Dimensions:**

Plafond: L, W, H - 33 cm. Full dimensions are variable.

#### Set:

Plafond - 3 pieces, mount and a pendant cord 1.8 m., ceiling hooks 4 pieces, instruction

### Cost:

One-colored chandelier 112 € Three-colored chandelier 123 €

Press to download 3d & Cad