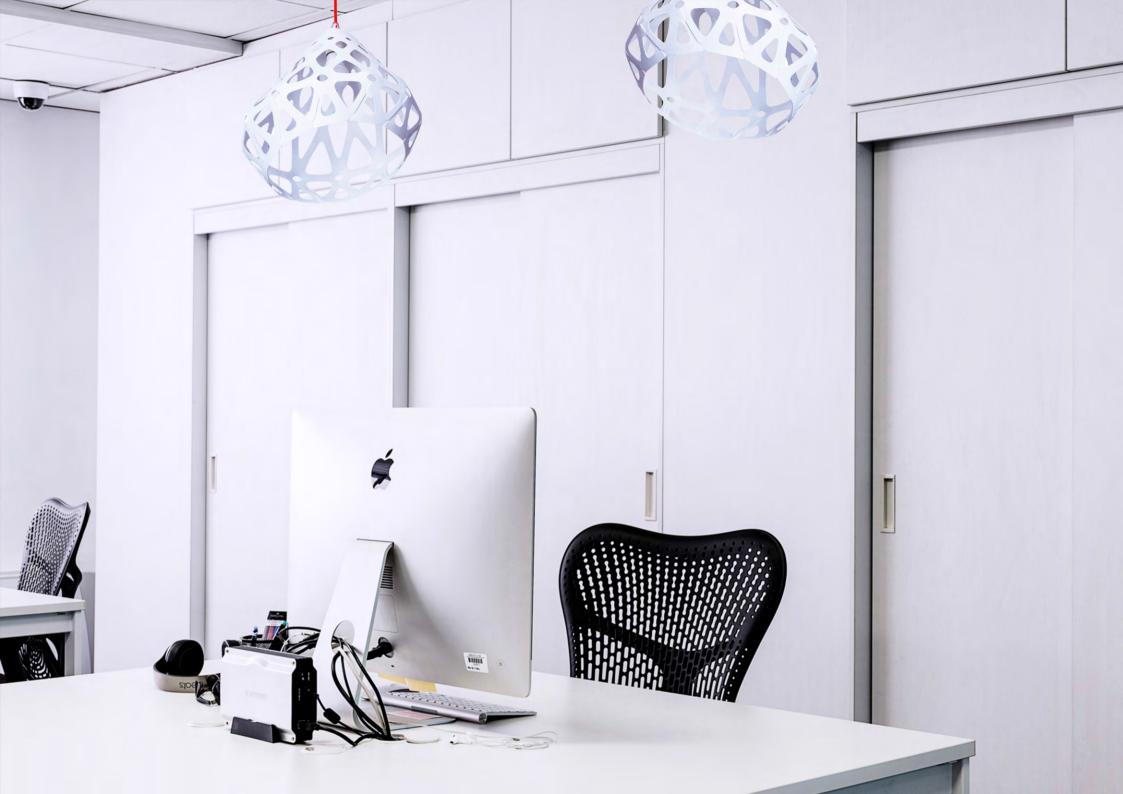

## ZAHA LIGHT Exclusive lighting collection

Pendant light

## **Z**AHA **L**IGHT pendant

## **Dimensions:**

Plafond: L, W, H - 33 cm.

Set:

Plafond, mount and a pendant cord 1.8 m, ceiling hook, instruction

Cost: **46** €

max 1800 330

Press to download 3d & Cad

Triple chandelier