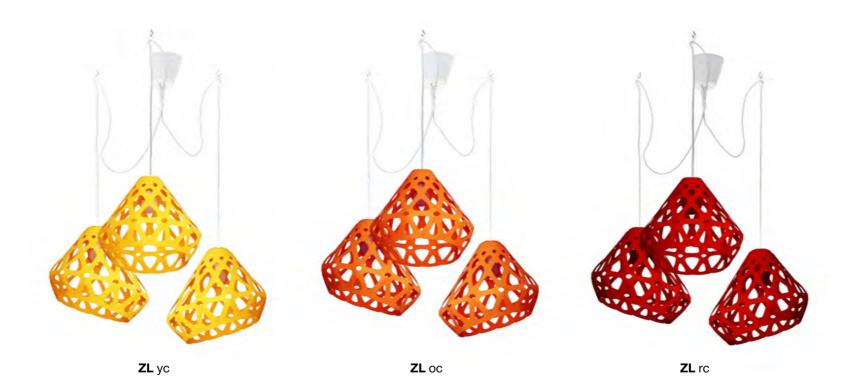

## ZAHA LIGHT Exclusive lighting collection



Pendant light



















## **Z**AHA **L**IGHT pendant

## **Dimensions:**

Plafond: L, W, H - 33 cm.

Set:

Plafond, mount and a pendant cord 1.8 m, ceiling hook, instruction

Cost: **46** €

max 1800 330

Press to download 3d & Cad

Triple chandelier



























3-colored chandelier





















































**ZL** wgGc







## ZAHA LIGHT chandelier.

#### **Dimensions:**

Plafond: L, W, H - 33 cm. Full dimensions are variable.

#### Set:

Plafond - 3 pieces, mount and a pendant cord 1.8 m., ceiling hooks 4 pieces, instruction

### Cost:

One-colored chandelier 112 € Three-colored chandelier 123 €



Press to download 3d & Cad

# Color palette







## zahalight.ucraft.net

whatsapp/telegram +79045592386

2design@inbox.ru