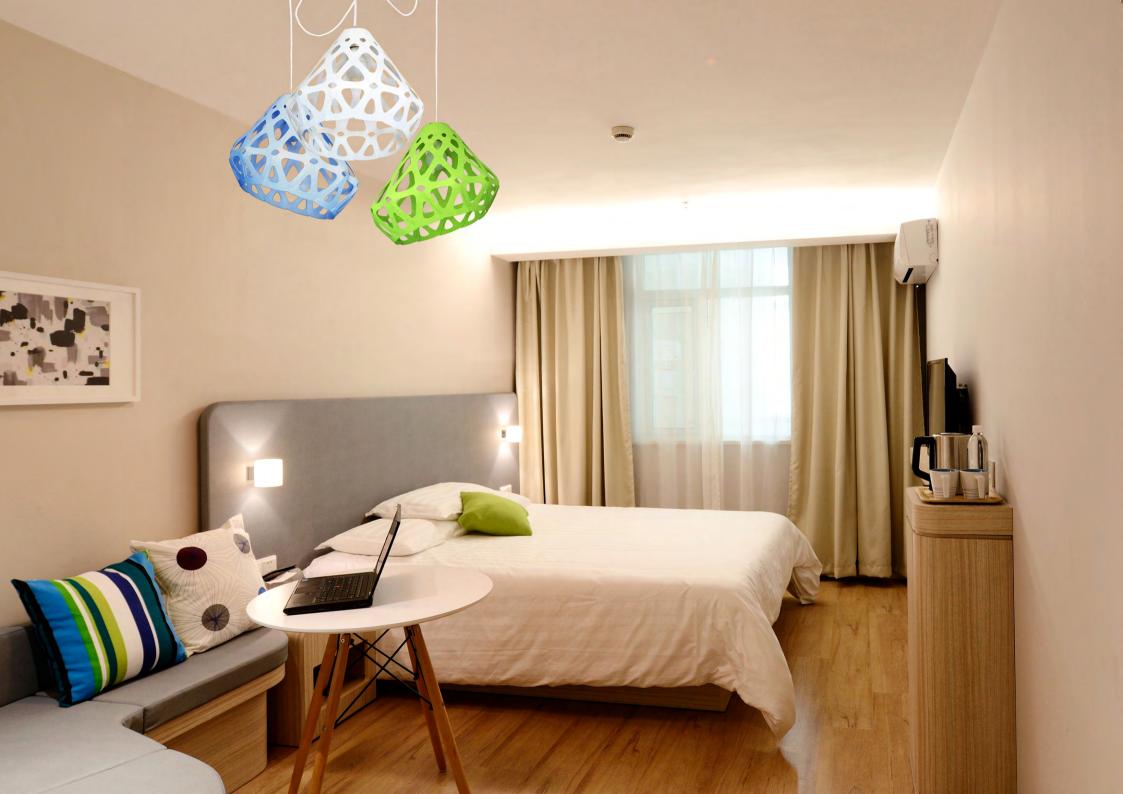

3-colored chandelier

**ZL** wgGc

## ZAHA LIGHT chandelier.

#### **Dimensions:**

Plafond: L, W, H - 33 cm. Full dimensions are variable.

#### Set:

Plafond - 3 pieces, mount and a pendant cord 1.8 m., ceiling hooks 4 pieces, instruction

### Cost:

One-colored chandelier 112 € Three-colored chandelier 123 €

Press to download 3d & Cad