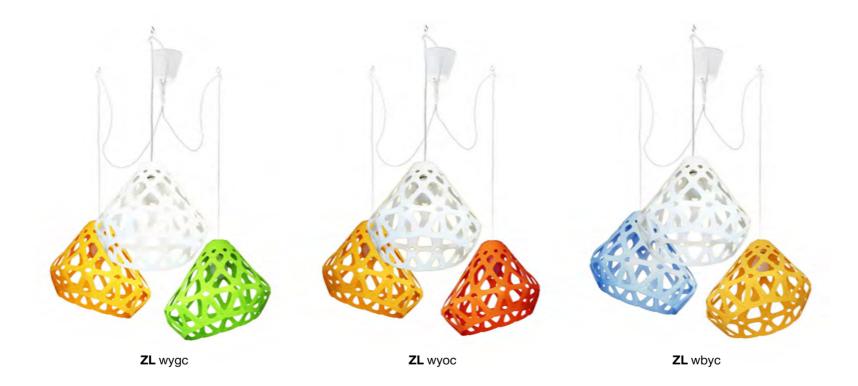

## ZAHA LIGHT Exclusive lighting collection



Pendant light



















## **Z**AHA **L**IGHT pendant

## **Dimensions:**

Plafond: L, W, H - 33 cm.

Set:

Plafond, mount and a pendant cord 1.8 m, ceiling hook, instruction

Cost: **46** €

max 1800 330

Press to download 3d & Cad

Triple chandelier



























3-colored chandelier





















































**ZL** wgGc







## ZAHA LIGHT chandelier.

#### **Dimensions:**

Plafond: L, W, H - 33 cm. Full dimensions are variable.

#### Set:

Plafond - 3 pieces, mount and a pendant cord 1.8 m., ceiling hooks 4 pieces, instruction

### Cost:

One-colored chandelier 112 € Three-colored chandelier 123 €



Press to download 3d & Cad

# Color palette







## zahalight.ucraft.net

whatsapp/telegram +79045592386

2design@inbox.ru