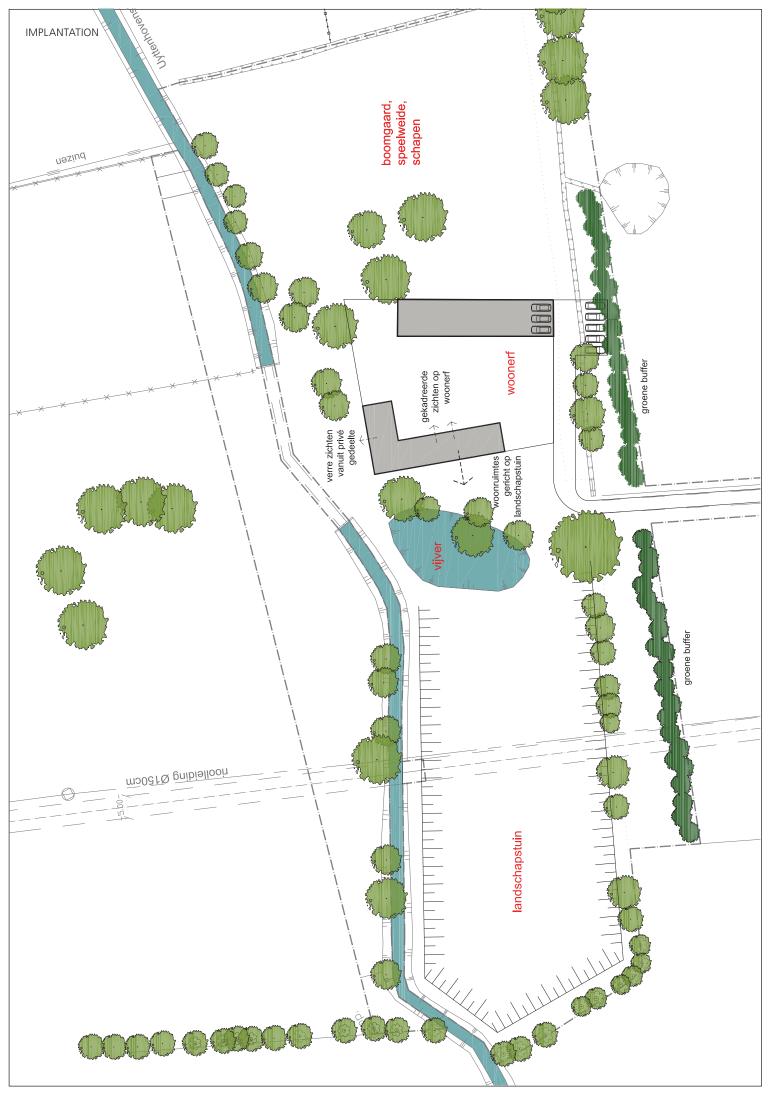

### Context

The farm used to consist of several buildings clustered around a residential section. Most farms in the Roeselare area consist of two volumes, situated either parallel or perpendicular to each other. The new home was embedded parallel to the barn. Positioning the home in an L-shape opposite the barn will define the residential section a superior way and strengthen the character of the space. The residential section lies at the heart of the site and acts like a turntable for all internal circulation.

### Architecture

Its simple volume and the use of contemporary materials (wood and zinc) transform the home into a modern interpretation of a centuries-old archetype that now stands as a harmonious yet exciting single entity with the traditional barn in red brick.

#### Engineering

The living areas are oriented towards the most valuable part of the site in the west and towards the courtyard or residential section. The bedrooms face north and east, providing panoramic views of the surrounding countryside.