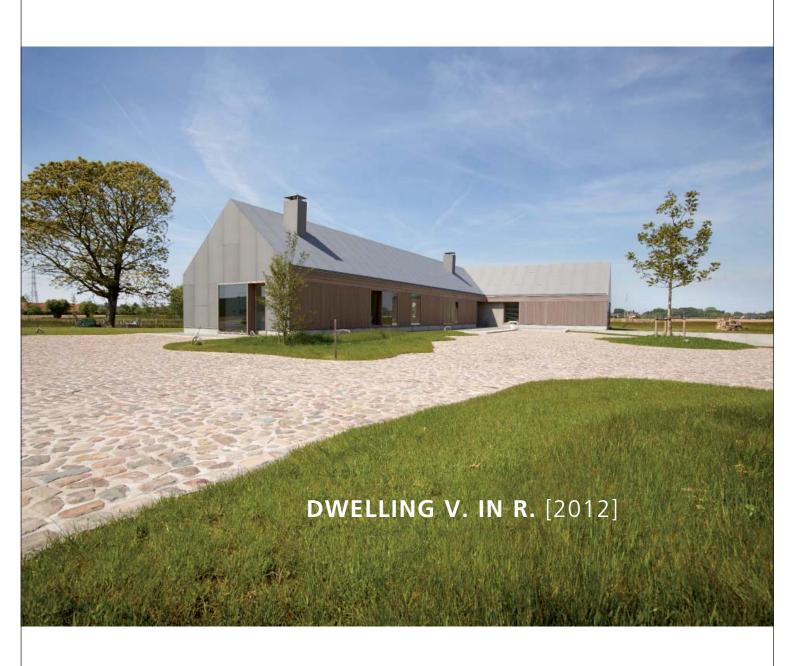

### Context

The farm used to consist of several buildings clustered around a residential section. Most farms in the Roeselare area consist of two volumes, situated either parallel or perpendicular to each other. The new home was embedded parallel to the barn. Positioning the home in an L-shape opposite the barn will define the residential section a superior way and strengthen the character of the space. The residential section lies at the heart of the site and acts like a turntable for all internal circulation.

### Architecture

Its simple volume and the use of contemporary materials (wood and zinc) transform the home into a modern interpretation of a centuries-old archetype that now stands as a harmonious yet exciting single entity with the traditional barn in red brick.