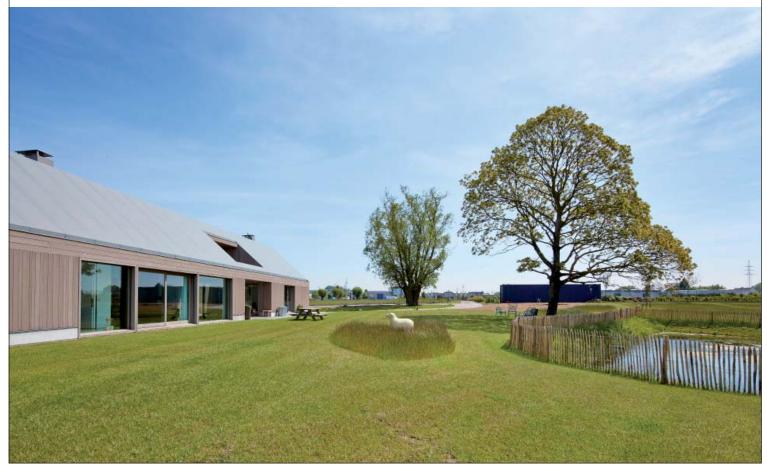

### Context

The farm used to consist of several buildings clustered around a residential section. Most farms in the Roeselare area consist of two volumes, situated either parallel or perpendicular to each other. The new home was embedded parallel to the barn. Positioning the home in an L-shape opposite the barn will define the residential section a superior way and strengthen the character of the space. The residential section lies at the heart of the site and acts like a turntable for all internal circulation.

#### Engineering

The living areas are oriented towards the most valuable part of the site in the west and towards the courtyard or residential section. The bedrooms face north and east, providing panoramic views of the surrounding countryside.