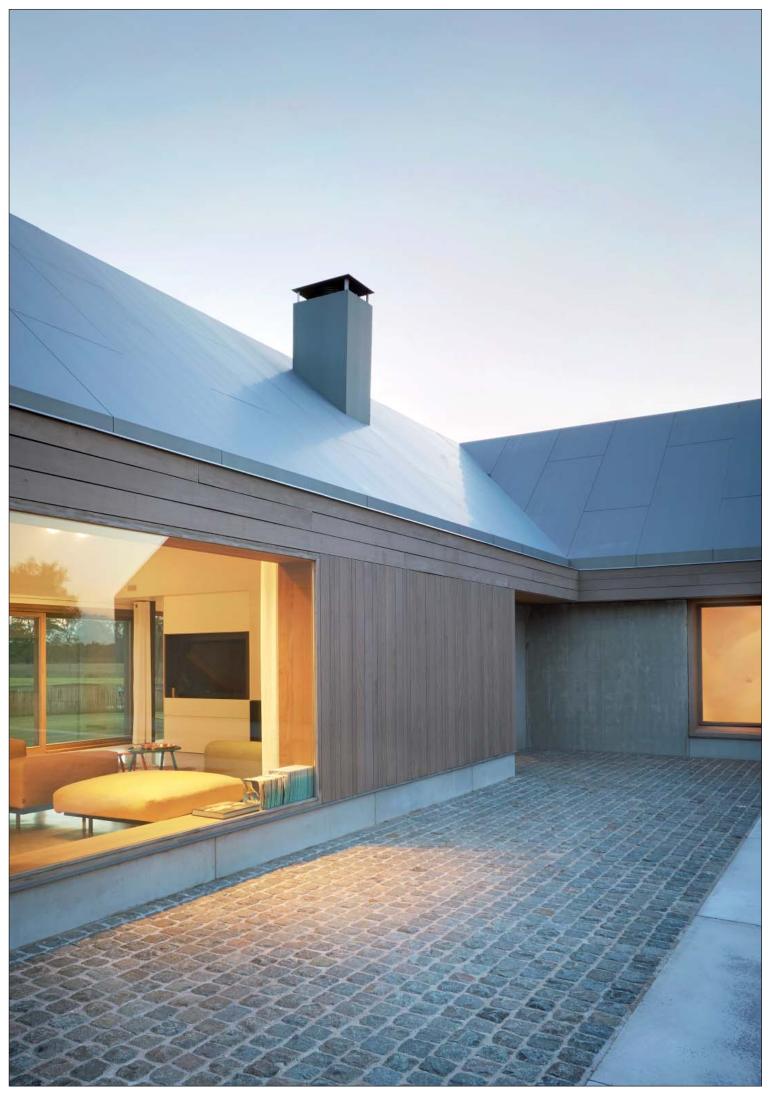

### Context

The farm used to consist of several buildings clustered around a residential section. Most farms in the Roeselare area consist of two volumes, situated either parallel or perpendicular to each other. The new home was embedded parallel to the barn. Positioning the home in an L-shape opposite the barn will define the residential section a superior way and strengthen the character of the space. The residential section lies at the heart of the site and acts like a turntable for all internal circulation.

### Architecture

Its simple volume and the use of contemporary materials (wood and zinc) transform the home into a modern interpretation of a centuries-old archetype that now stands as a harmonious yet exciting single entity with the traditional barn in red brick.