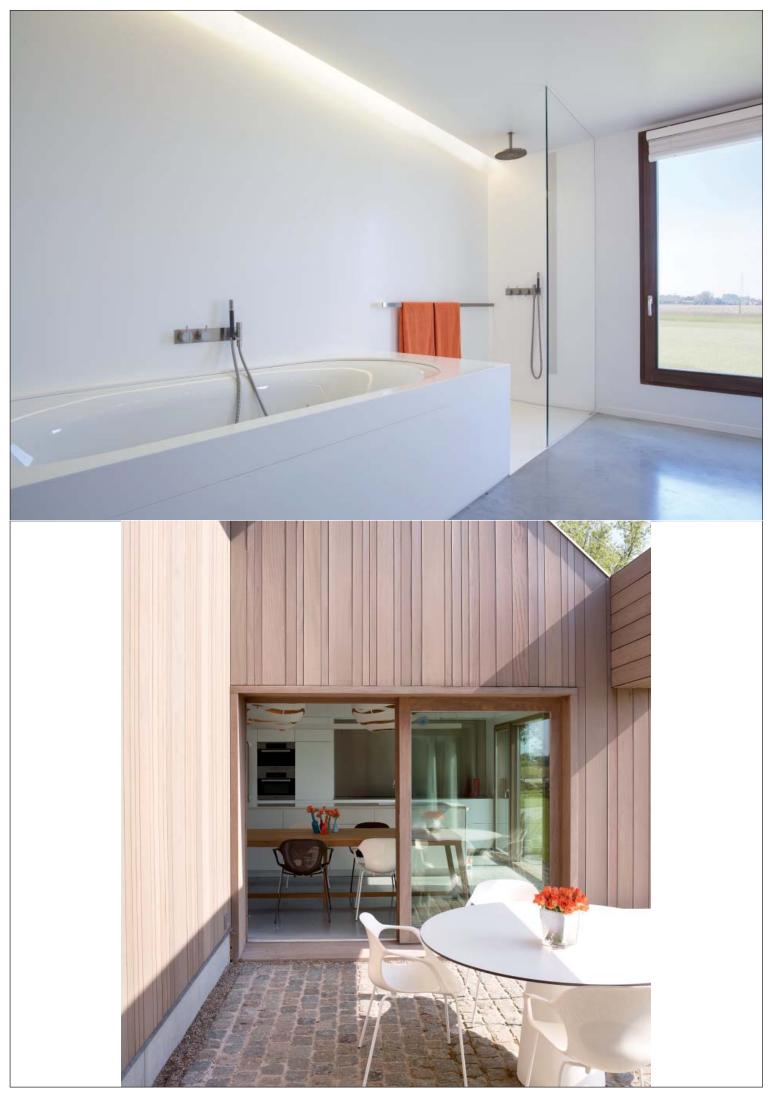

### Architecture

Its simple volume and the use of contemporary materials (wood and zinc) transform the home into a modern interpretation of a centuries-old archetype that now stands as a harmonious yet exciting single entity with the traditional barn in red brick.

## Interior design

Colourful indoor objects set the scene in the interior, where the basic colour is white, in combination with a grey polished concrete floor and the warmth conveyed by the wooden windows.