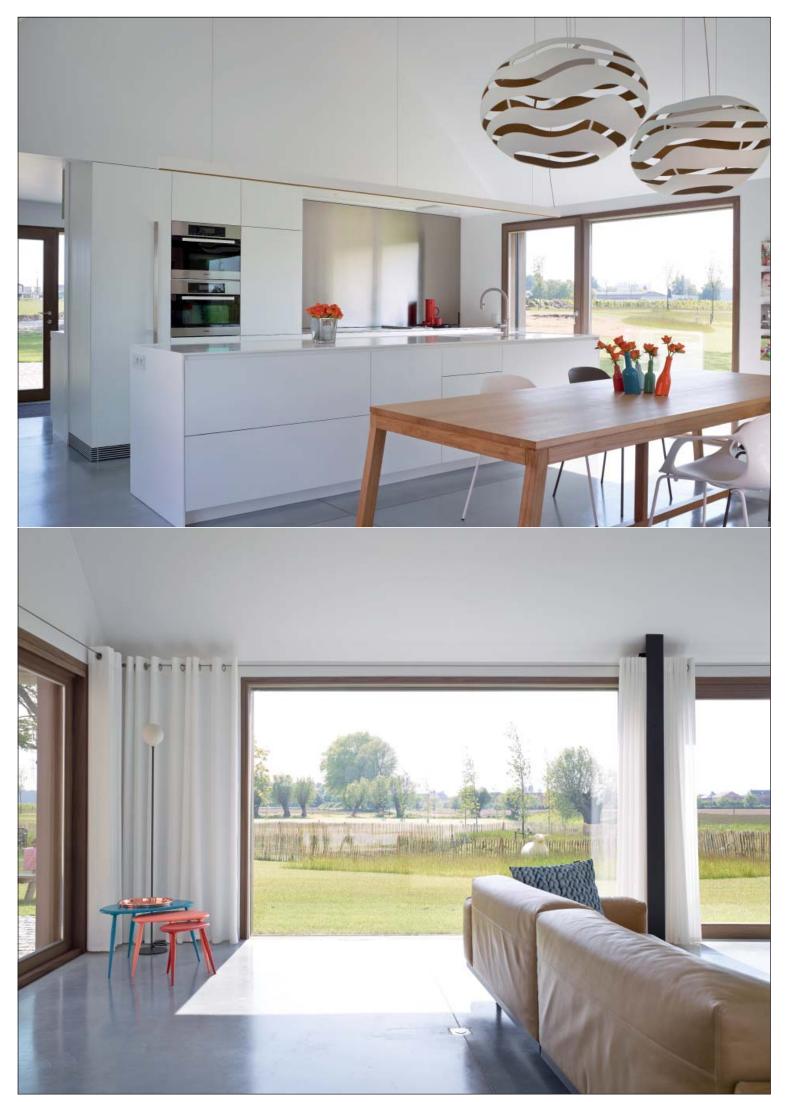

### Architecture

Its simple volume and the use of contemporary materials (wood and zinc) transform the home into a modern interpretation of a centuries-old archetype that now stands as a harmonious yet exciting single entity with the traditional barn in red brick.

#### Engineering

The living areas are oriented towards the most valuable part of the site in the west and towards the courtyard or residential section. The bedrooms face north and east, providing panoramic views of the surrounding countryside.

## Interior design

Colourful indoor objects set the scene in the interior, where the basic colour is white, in combination with a grey polished concrete floor and the warmth conveyed by the wooden windows.