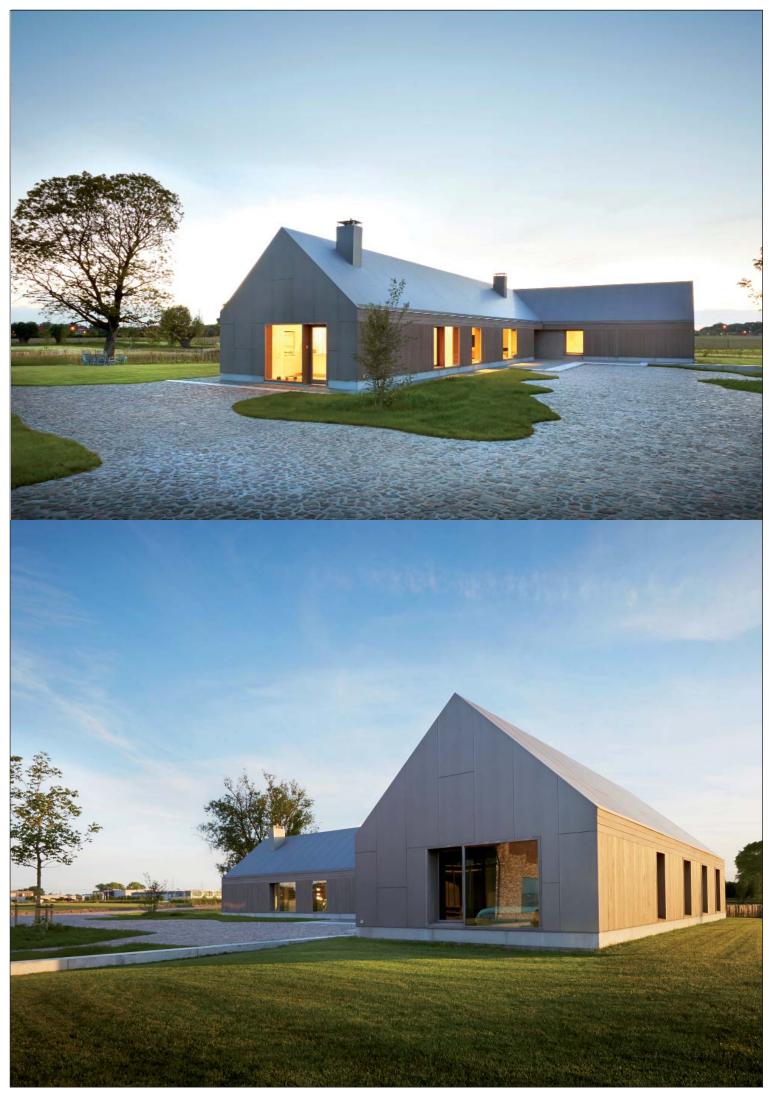

### Context

The farm used to consist of several buildings clustered around a residential section. Most farms in the Roeselare area consist of two volumes, situated either parallel or perpendicular to each other. The new home was embedded parallel to the barn. Positioning the home in an L-shape opposite the barn will define the residential section a superior way and strengthen the character of the space. The residential section lies at the heart of the site and acts like a turntable for all internal circulation.

### Architecture

Its simple volume and the use of contemporary materials (wood and zinc) transform the home into a modern interpretation of a centuries-old archetype that now stands as a harmonious yet exciting single entity with the traditional barn in red brick.