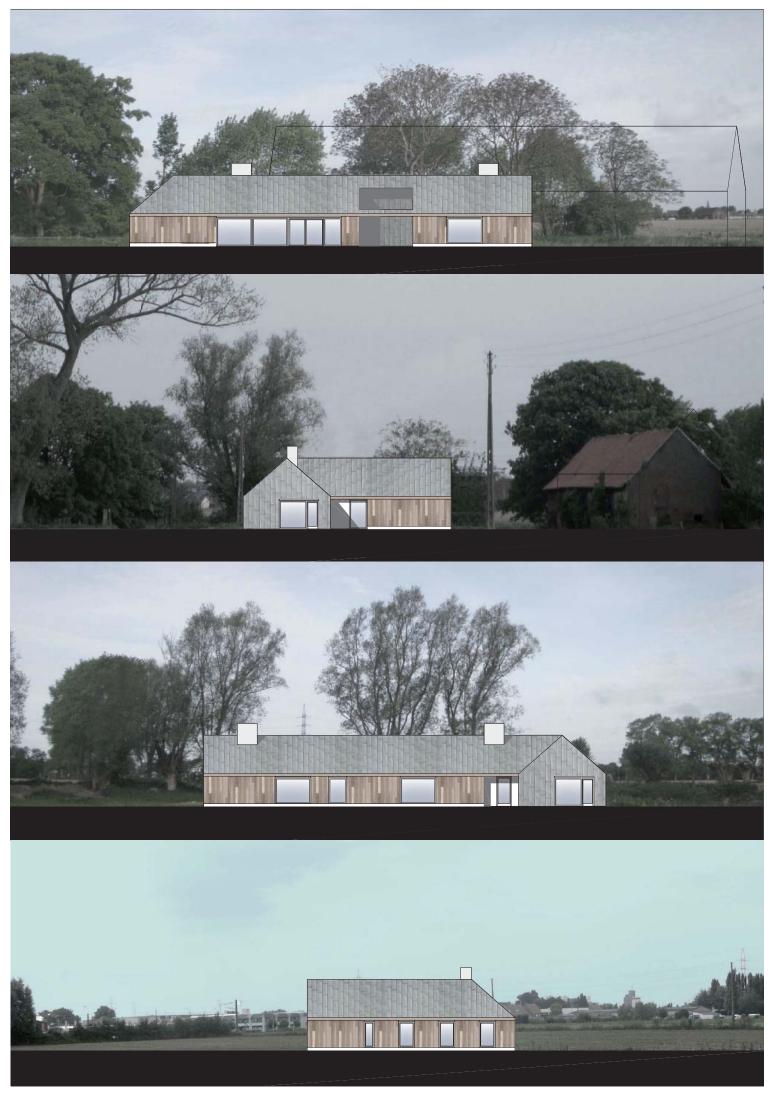

### Architecture

Its simple volume and the use of contemporary materials (wood and zinc) transform the home into a modern interpretation of a centuries-old archetype that now stands as a harmonious yet exciting single entity with the traditional barn in red brick.

#### Engineering

The living areas are oriented towards the most valuable part of the site in the west and towards the courtyard or residential section. The bedrooms face north and east, providing panoramic views of the surrounding countryside.