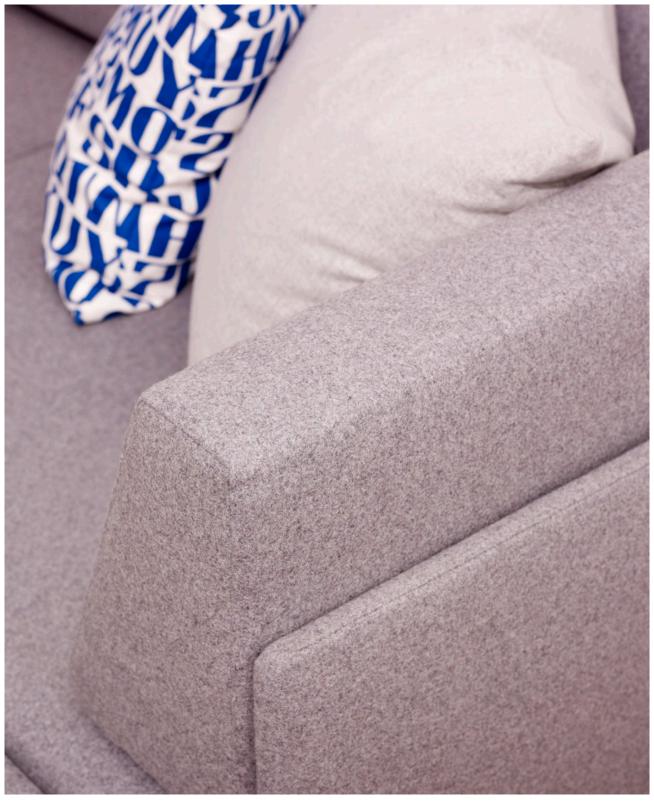

### maximum seating space through slim side panels

page 16 of 24

All units have a wonderful tactile wool flanell cover fabric [new wool], which on the side modules and the straight middle module continues on the rear and side flanks. Thus, these seat modules can also be placed freely in the room.