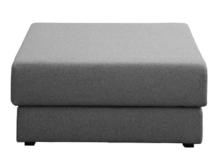

### modules

SL1.1 ottoman / SRP: 990,00 €

SL1.2. modul-middle / SRP: 1290,00 €

SL1.3 modul-left / SRP: 1390,00 €

SL1.4 modul-right / SRP: 1390,00 €

SL1.6 pillow / SRP: 90,00 €

SL1.5 wedge / SRP: 90,00 €

The basic module SL1.1 "Ottoman" has the dimensions 90 cm (W) x 90 cm (D) x 40 cm (H).

The three additional modules are with a backrest and have the same unfolding concept. Side module left SL1.3, Side module right SL1.4 , center module SL1.2: 90~cm~(W)~x~90~cm~(D)~x~40~cm~(H)