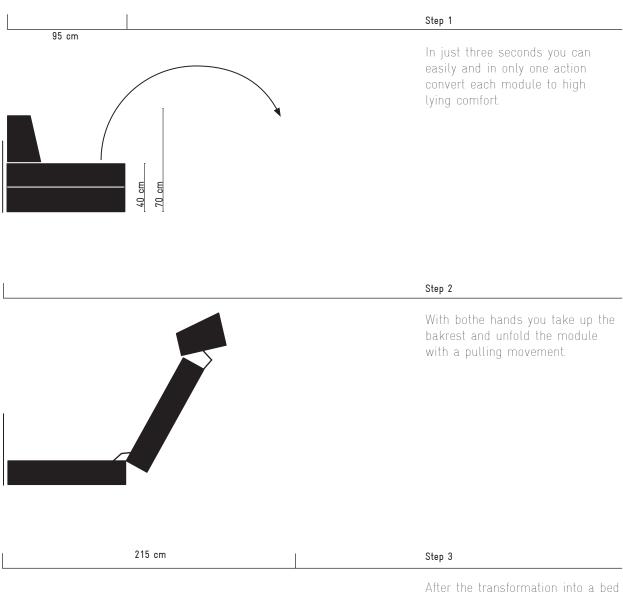

# in 3 seconds into a bed

After the transformation into a bed the backrest has become the head-piece and is that how elongating the beds length for an extra 30 cm, to a total of 215 cm.

In just three seconds you can easily and in only one action convert each module to high lying comfort. A cubistic sculpture with practical features.

The backrest has a comfortable ergonomic angle. The design of all modules is based on a solid beech wood frame, the two balanced foam layers have been developed for optimal seating qualities and pleasant sleeping comfort.

The basic module SL1.1 "Ottoman" has the dimensions 90 cm (W) x 90 cm (D) x 40 cm (H).

The three additional modules are with a backrest and have the same unfolding concept. Side module left SL1.3, Side module right SL1.4 , center module SL1.2: 90~cm~(W)~x~90~cm~(D)~x~40~cm~(H)

After converting into a bed, the backrest becomes the head part of the lying surface and so prolongs the mattress by 30 cm to a total of 210 cm.

Base: Solid beechwood

Cushion: Cold foam LS 45032, HR 45055

Cover fabric: Facet 70% new wool, 25 % PA, 5% OF

Basic dimensions of every modul: hight - 70 cm

depth - 95 cm width - 90 cm seat depth - 65 cm seat hight - 40 cm

Design: Roswitha Büchting

Made in Germany