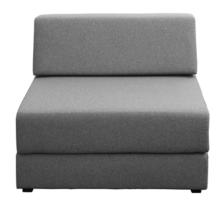

### modules

SL1.1 ottoman / SRP: 990,00 €

SL1.2. modul-middle / SRP: 1290,00 €

SL1.3 modul-left / SRP: 1390,00 €

SL1.4 modul-right / SRP: 1390,00 €

SL1.6 pillow / SRP: 90,00 €

SL1.5 wedge / SRP: 90,00 €

The basic module SL1.1 "Ottoman" has the dimensions 90 cm (W) x 90 cm (D) x 40 cm (H).

The three additional modules are with a backrest and have the same unfolding concept. Side module left SL1.3, Side module right SL1.4 , center module SL1.2: 90~cm~(W)~x~90~cm~(D)~x~40~cm~(H)