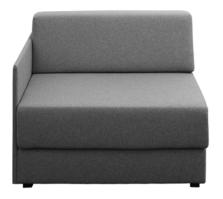

### modules

SL1.1 ottoman / SRP: 990,00 €

SL1.2. modul-middle / SRP: 1290,00 €

SL1.3 modul-left / SRP: 1390,00 €

SL1.4 modul-right / SRP: 1390,00 €

SL1.6 pillow / SRP: 90,00 €

SL1.5 wedge / SRP: 90,00 €

The basic module SL1.1 "Ottoman" has the dimensions 90 cm (W) x 90 cm (D) x 40 cm (H).

The three additional modules are with a backrest and have the same unfolding concept. Side module left SL1.3, Side module right SL1.4 , center module SL1.2: 90~cm~(W)~x~90~cm~(D)~x~40~cm~(H)