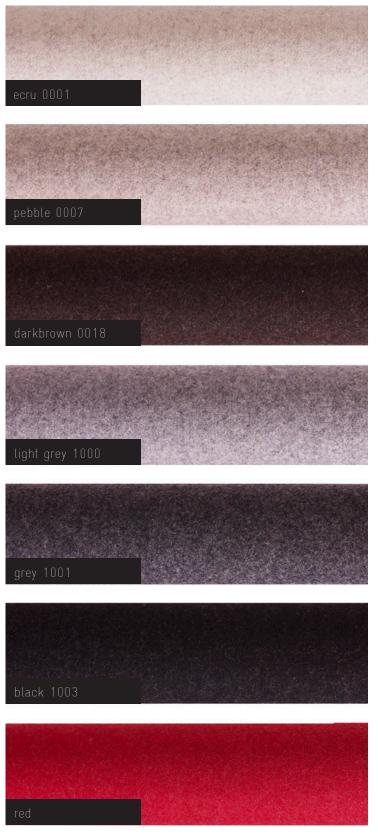

nce connected, they form a common seating area. These links can be disconnected anytime.

The basic module SL1.1 "Ottoman" has the dimensions 90 cm (W) x 90 cm (D) x 40 cm (H).

The three additional modules are with a backrest and have the same unfolding concept. Side module left SL1.3, Side module right SL1.4 , center module SL1.2: 90~cm~(W)~x~90~cm~(D)~x~40~cm~(H)

After converting into a bed, the backrest becomes the head part of the lying surface and so prolongs the mattress by 30 cm to a total of 210 cm.

Base: Solid beechwood

Cushion: Cold foam LS 45032, HR 45055

Cover fabric: Facet 70% new wool, 25 % PA, 5% OF

Basic dimensions of every modul: hight - 70 cm

depth - 95 cm width - 90 cm seat depth - 65 cm seat hight - 40 cm

Design: Roswitha Büchting

Made in Germany

#### colors



more colors available

### maximum seating space through slim side panels



page 16 of 24

# four modules create one seatinglandscape