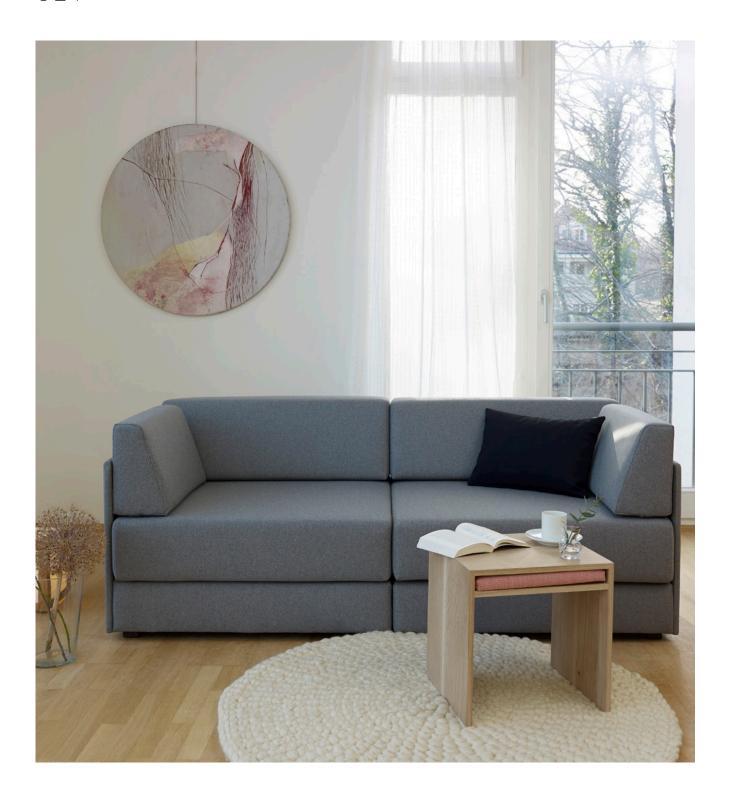

#### details

Sit comfortably and have a pleasant possibility to sleep on the same sofa does not work? It does!

Each of the four modules alone is a nice seat and at the same time a comfortable bed. In combination they create a comfortable sofa.

In just three seconds you can easily and in only one action convert each module to high lying comfort. A cubistic sculpture with practical features.

The backrest has a comfortable ergonomic angle. The design of all modules is based on a solid beech wood frame, the two balanced foam layers have been developed for optimal seating qualities and pleasant sleeping comfort.

All units have a wonderful tactile wool flanell cover fabric [new wool], which on the side modules and the straight middle module continues on the rear and side flanks. Thus, these seat modules can also be placed freely in the room.

The extra wedge pillow serves variable functions as an armrest, head rest or backrest elevation.

The units are put together with a solid patented clip system (attached to the lower frame). Once connected, they form a common seating area. These links can be disconnected anytime.

# four modules create one seatinglandscape