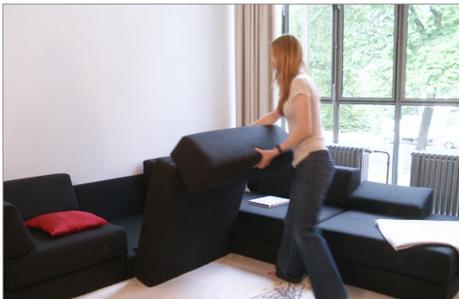

# in 3 seconds into a bed

After the transformation into a bed the backrest has become the head-piece and is that how elongating the beds length for an extra 30 cm, to a total of 215 cm.

In just three seconds you can easily and in only one action convert each module to high lying comfort. A cubistic sculpture with practical features.

The backrest has a comfortable ergonomic angle. The design of all modules is based on a solid beech wood frame, the two balanced foam layers have been developed for optimal seating qualities and pleasant sleeping comfort.

After converting into a bed, the backrest becomes the head part of the lying surface and so prolongs the mattress by 30 cm to a total of 210 cm.

Base: Solid beechwood

Cushion: Cold foam LS 45032, HR 45055