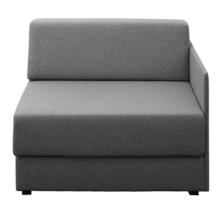

## seating-landscape SL1

### modules

SL1.1 ottoman / SRP: 990,00 €

SL1.2. modul-middle / SRP: 1290,00 €

SL1.3 modul-left / SRP: 1390,00 €

SL1.4 modul-right / SRP: 1390,00 €

SL1.6 pillow / SRP: 90,00 €

SL1.5 wedge / SRP: 90,00 €

#### details

Sit comfortably and have a pleasant possibility to sleep on the same sofa does not work? It does!

Each of the four modules alone is a nice seat and at the same time a comfortable bed. In combination they create a comfortable sofa.

All units have a wonderful tactile wool flanell cover fabric [new wool], which on the side modules and the straight middle module continues on the rear and side flanks. Thus, these seat modules can also be placed freely in the room.

### maximum seating space through slim side panels

page 16 of 24