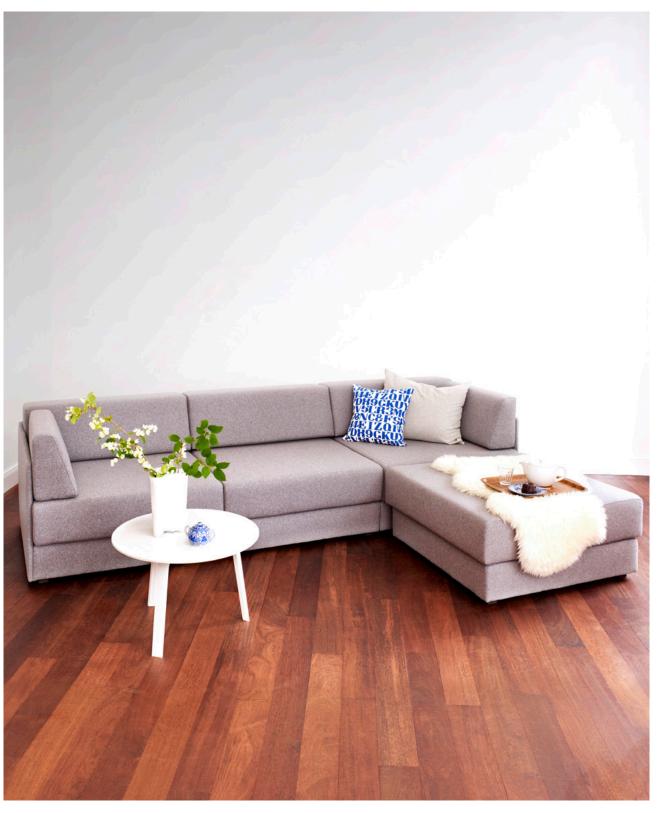

# four modules create one seatinglandscape

#### details

Sit comfortably and have a pleasant possibility to sleep on the same sofa does not work? It does!

Each of the four modules alone is a nice seat and at the same time a comfortable bed. In combination they create a comfortable sofa.

The extra wedge pillow serves variable functions as an armrest, head rest or backrest elevation.

The units are put together with a solid patented clip system (attached to the lower frame). Once connected, they form a common seating area. These links can be disconnected anytime.