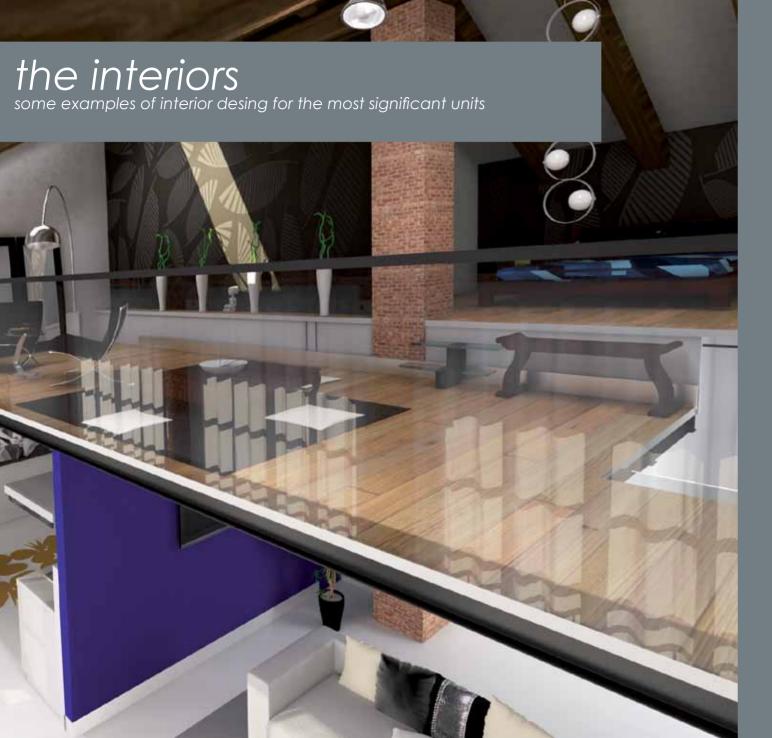

piece of the 'whole' building. It's placed into the old barn and it's large and bright. It is a real Loft on several levels, ideal for a young couple that loves design with a modern vision of the spaces.