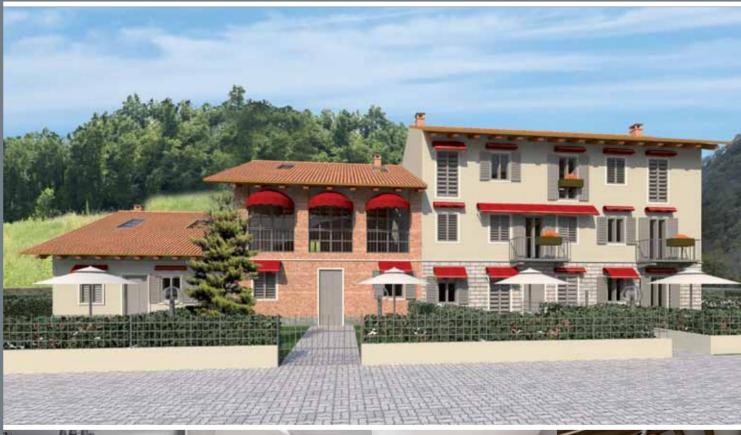

## MONFERRATO s.r.I

'la Margherita' Recidence. Strada provinciale n°17 Gallareto – Castelnuovo Don Bosco

Transform project of an old farmhouse in a 9 luxury apartments fractionated condominium with private gardens, swimming pool and sports court

The project provides the construction of nine residential apartments located in a 3 floors above ground condominium with 4 units with private gardens on the ground floor, 3 units on the first floor and 2 on the second floor. On the back of the building are provided 10 basement garages.

The guidelines of the work are almost conservative, in fact, the structure will be maintained, insulated and fully renovated; and to give more space and comfort to all apartments, the roofs will be adjusted and raised.