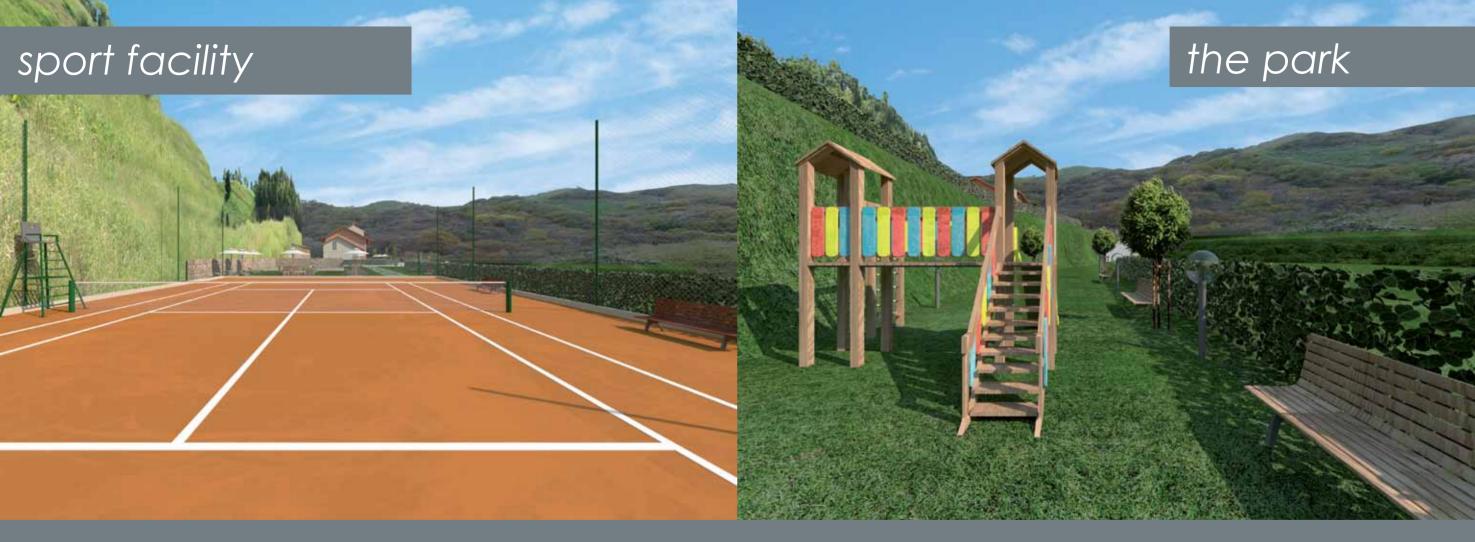

Adjacent to the residential complex there are 10 basements garages. The structure is about 3.5 m high and 38 m long, it is made with reinforced concrete and the NE wall acts as a containing wall.

Not to disturb the peace and the tranquility of the place, the exclusive sports court (tennis / football) is far from the building, and makes the area more prestigious and complete.

8000 square meters of park land planted with medium sized trees are corollary to the building and give it broad, avoiding that in future the surrounding area could be built up maintaining the tranquility and privacy of the place.