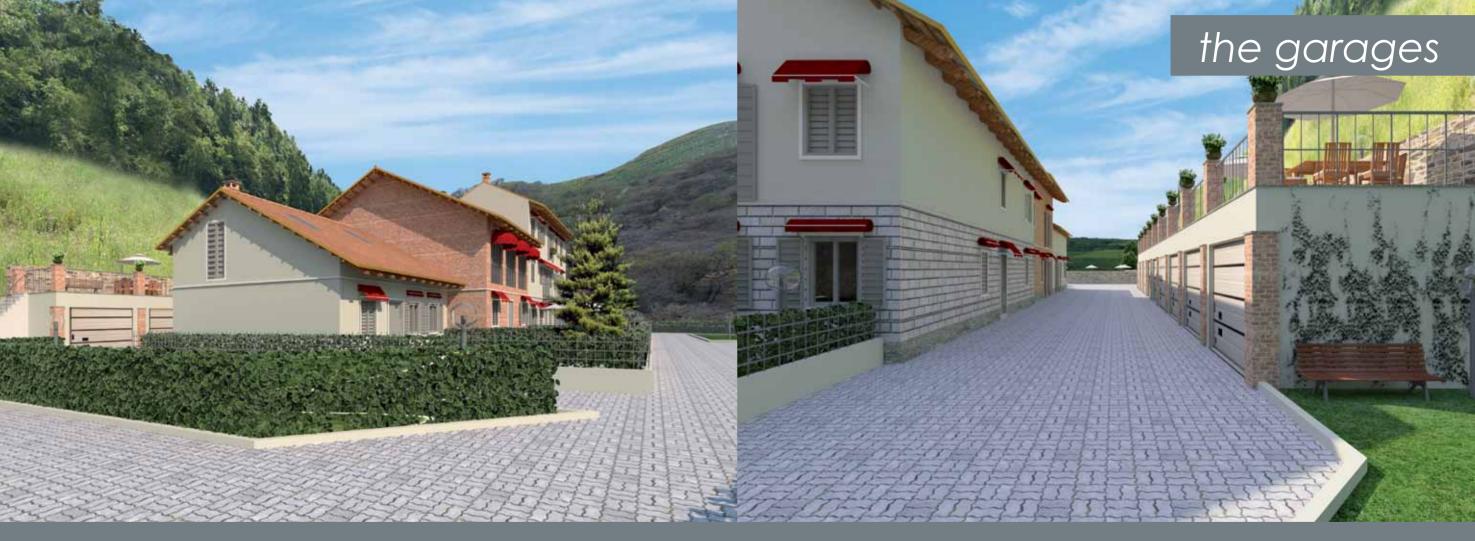

Adjacent to the residential complex there are 10 basements garages. The structure is about 3.5 m high and 38 m long, it is made with reinforced concrete and the NE wall acts as a containing wall.

Not to disturb the peace and the tranquility of the place, the exclusive sports court (tennis / football) is far from the building, and makes the area more prestigious and complete.