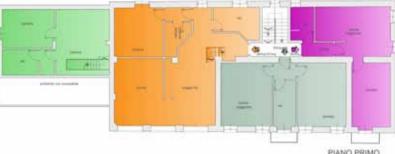

The project provides the construction of nine residential apartments located in a 3 floors above ground condominium with 4 units with private gardens on the ground floor, 3 units on the first floor and 2 on the second floor. On the back of the building are provided 10 basement garages.

piece of the 'whole' building. It's placed into the old barn and it's large and bright. It is a real Loft on several levels, ideal for a young couple that loves design with a modern vision of the spaces.