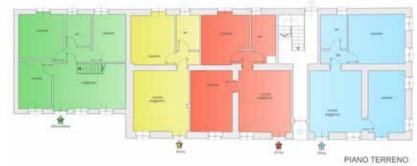

The project provides the construction of nine residential apartments located in a 3 floors above ground condominium with 4 units with private gardens on the ground floor, 3 units on the first floor and 2 on the second floor. On the back of the building are provided 10 basement garages.

UNIT 4: is on two levels and has private garden, is suitable for a 3-4 people family, there is the possibility to reserve the upstairs to children who will have a bedroom, a private bathroom and a completely games, recreation and study dedicated room.