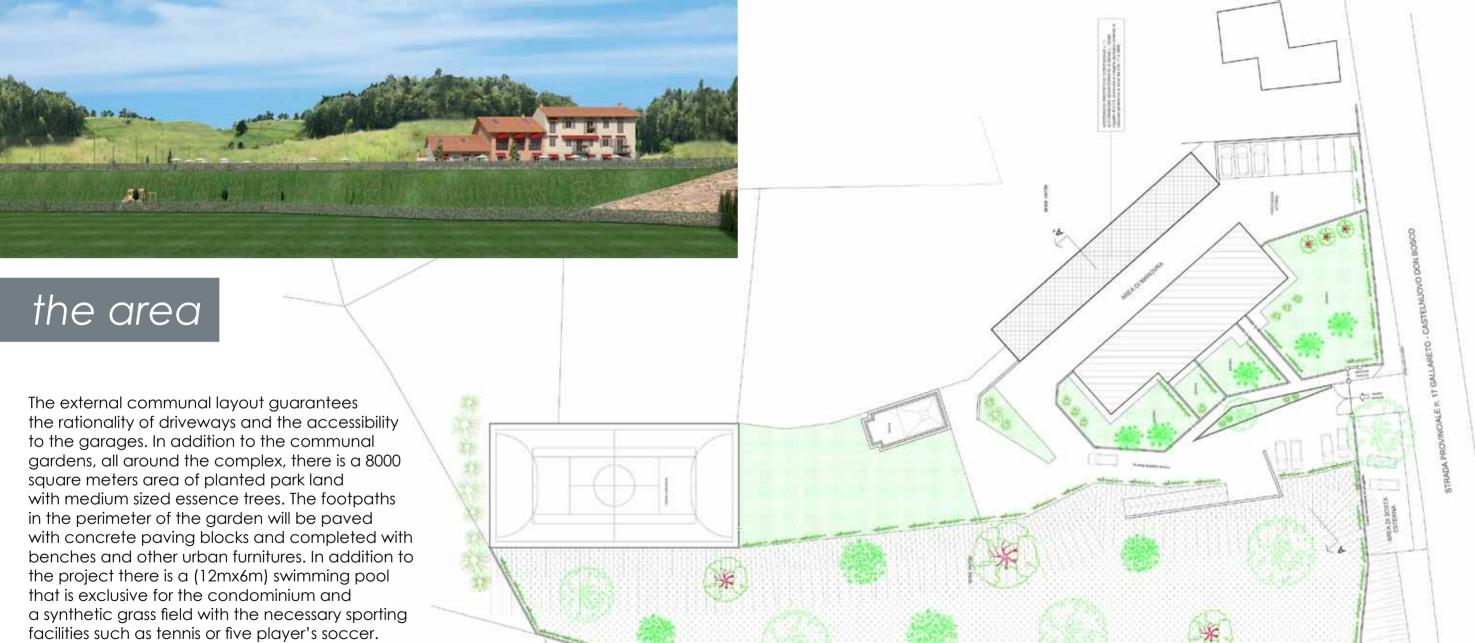

The project provides the construction of nine residential apartments located in a 3 floors above ground condominium with 4 units with private gardens on the ground floor, 3 units on the first floor and 2 on the second floor. On the back of the building are provided 10 basement garages.

Adjacent to the residential complex there are 10 basements garages. The structure is about 3.5 m high and 38 m long, it is made with reinforced concrete and the NE wall acts as a containing wall.

Not to disturb the peace and the tranquility of the place, the exclusive sports court (tennis / football) is far from the building, and makes the area more prestigious and complete.

8000 square meters of park land planted with medium sized trees are corollary to the building and give it broad, avoiding that in future the surrounding area could be built up maintaining the tranquility and privacy of the place.