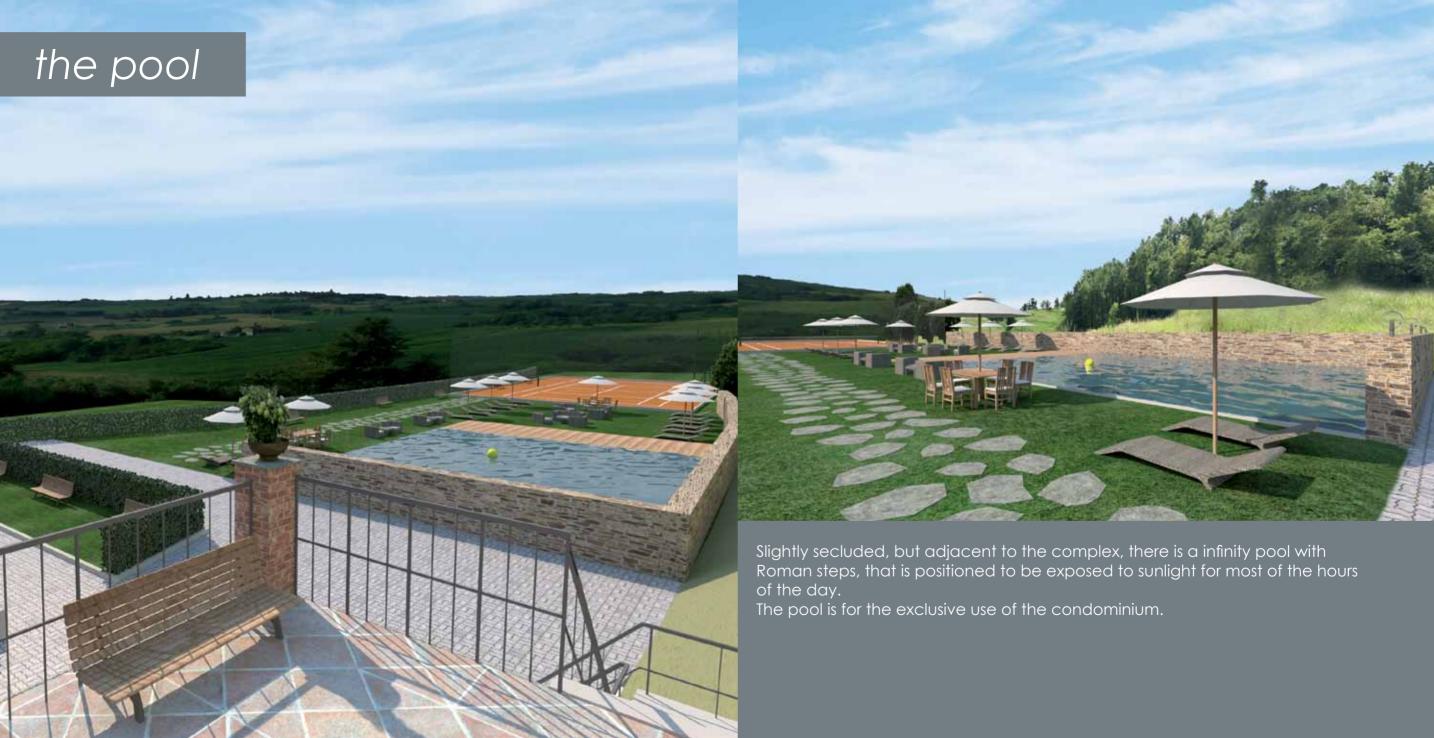

8000 square meters of park land planted with medium sized trees are corollary to the building and give it broad, avoiding that in future the surrounding area could be built up maintaining the tranquility and privacy of the place.