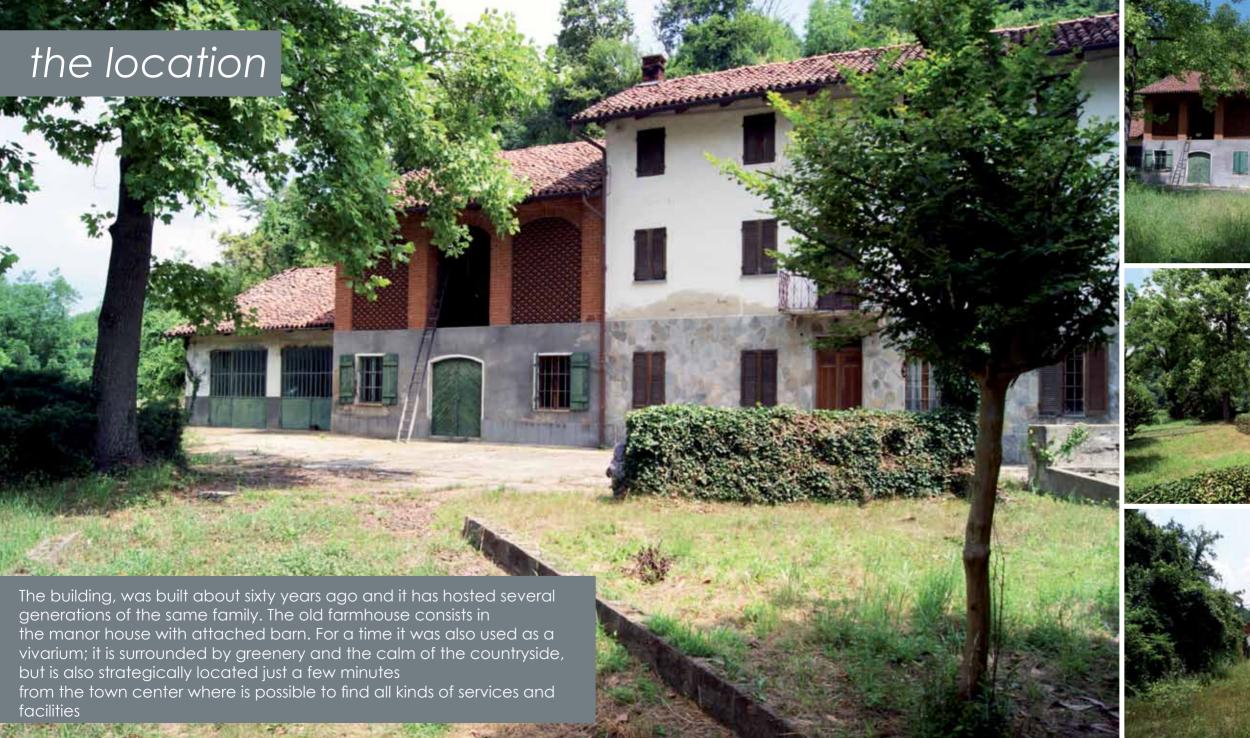

## MONFERRATO s.r.I

'la Margherita' Recidence. Strada provinciale n°17 Gallareto – Castelnuovo Don Bosco

Transform project of an old farmhouse in a 9 luxury apartments fractionated condominium with private gardens, swimming pool and sports court

The guidelines of the work are almost conservative, in fact, the structure will be maintained, insulated and fully renovated; and to give more space and comfort to all apartments, the roofs will be adjusted and raised.