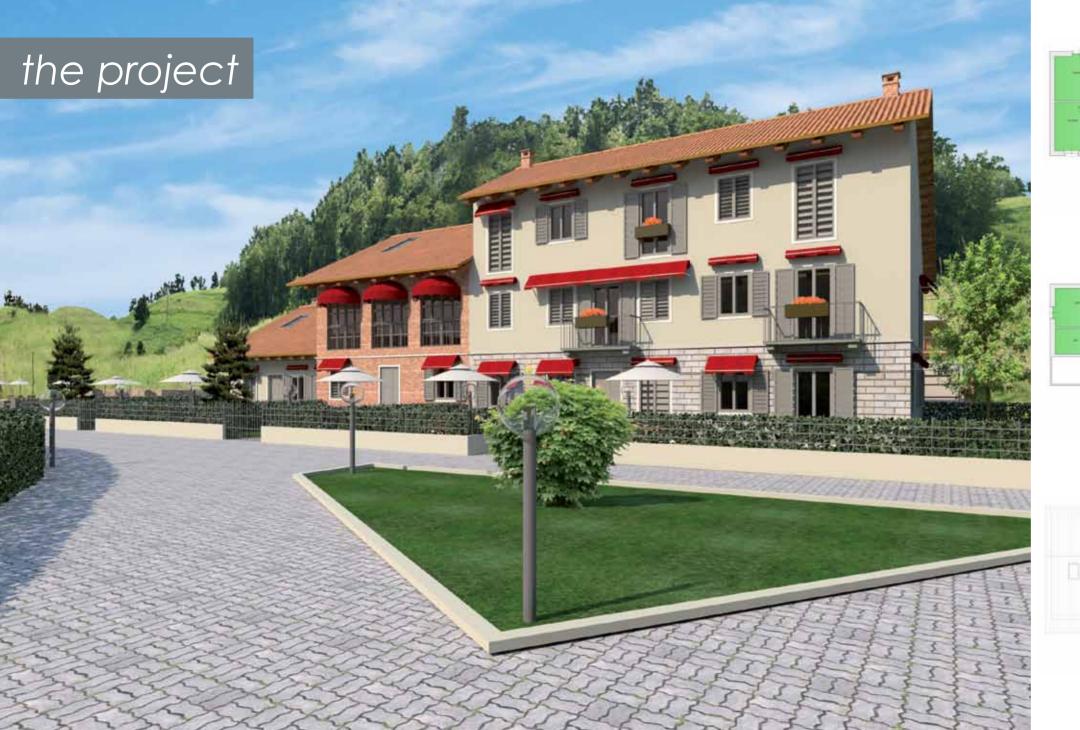

## MONFERRATO s.r.I

'la Margherita' Recidence. Strada provinciale n°17 Gallareto – Castelnuovo Don Bosco

Transform project of an old farmhouse in a 9 luxury apartments fractionated condominium with private gardens, swimming pool and sports court

The project provides the construction of nine residential apartments located in a 3 floors above ground condominium with 4 units with private gardens on the ground floor, 3 units on the first floor and 2 on the second floor. On the back of the building are provided 10 basement garages.

The guidelines of the work are almost conservative, in fact, the structure will be maintained, insulated and fully renovated; and to give more space and comfort to all apartments, the roofs will be adjusted and raised.