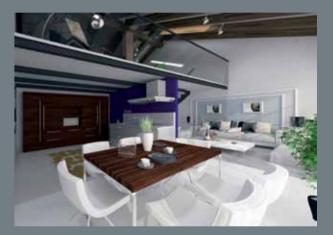

piece of the 'whole' building. It's placed into the old barn and it's large and bright. It is a real Loft on several levels, ideal for a young couple that loves design with a modern vision of the spaces.