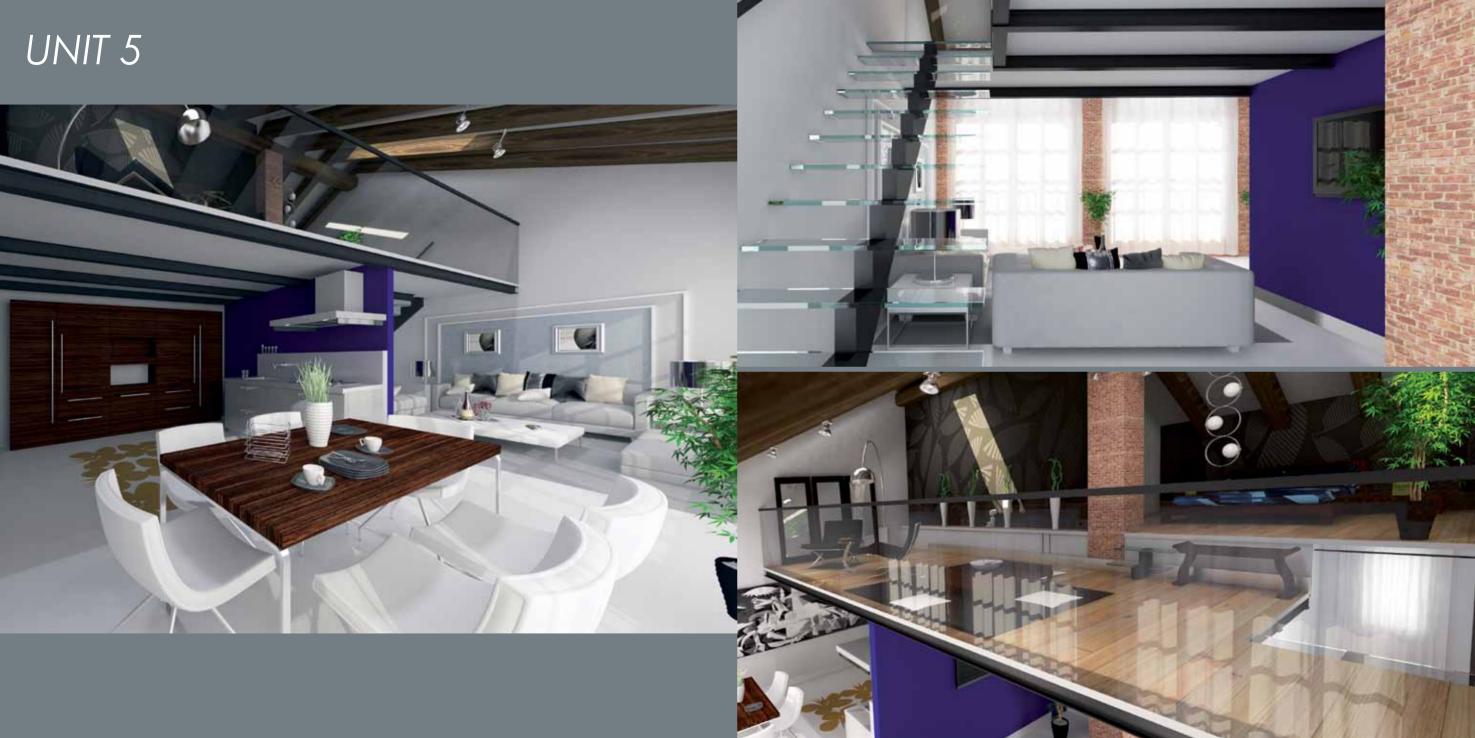

piece of the 'whole' building. It's placed into the old barn and it's large and bright. It is a real Loft on several levels, ideal for a young couple that loves design with a modern vision of the spaces.