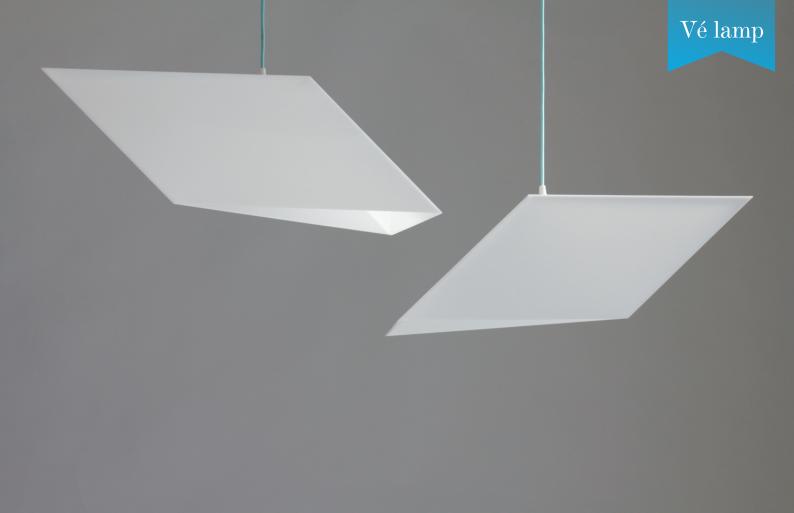

### CONCEPTION

The shape of the lamp is very similar to wedge that aims to blend with the surrounding world. Its linkage at the centre of gravity allows it to "float' properly despite the fact that the sculpture is not symmetrical. Thanks to its multi-view it offers the possibility to create sculpture compositions by using several pieces of the lamp.