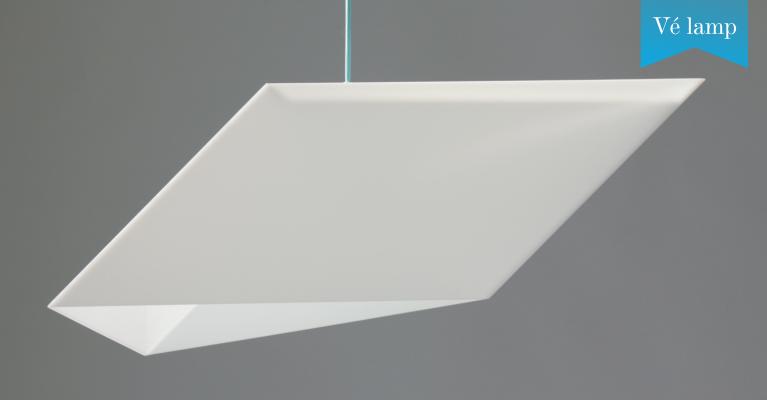

### CONCEPTION

The shape of the lamp is very similar to wedge that aims to blend with the surrounding world. Its linkage at the centre of gravity allows it to "float' properly despite the fact that the sculpture is not symmetrical. Thanks to its multi-view it offers the possibility to create sculpture compositions by using several pieces of the lamp.