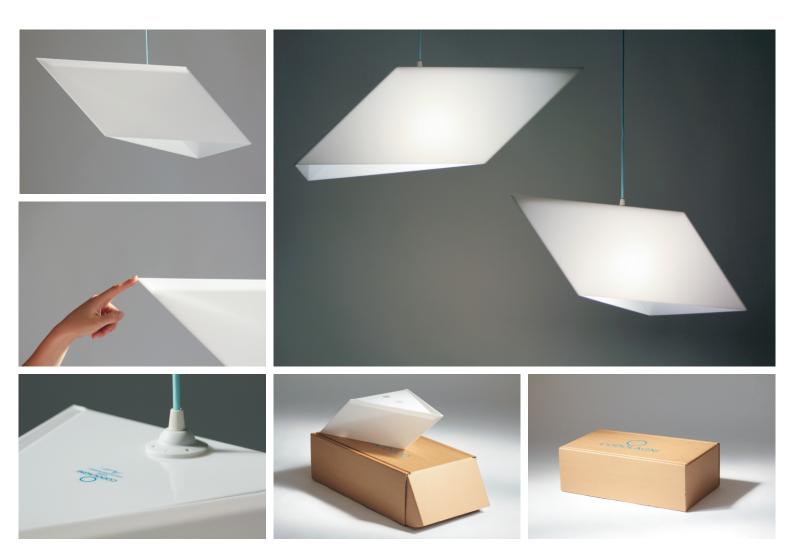

### CONCEPTION

The shape of the lamp is very similar to wedge that aims to blend with the surrounding world. Its linkage at the centre of gravity allows it to "float' properly despite the fact that the sculpture is not symmetrical. Thanks to its multi-view it offers the possibility to create sculpture compositions by using several pieces of the lamp.

### PRODUCT SPECIFICATIONS

**Material:** white semi transparent PMMA, light blue textile cord cable

**Cleaning:** using wet cloth after the power is switched off

**Warranty:** 5 years on the lamp fixture, 3 years on all other fittings

# PACKAGING

**Package content:** 1 lamp shade, 1 hanger assembly kits, textile cord cable, 1 x 23W E27 compact bulb.

www.codolagni.com

THANK YOU FOR VISITING

CONTACT

Codolagni Design Studio furniture & accessories Győr, Hungary +36 30 222 1225 kg@codolagni.com