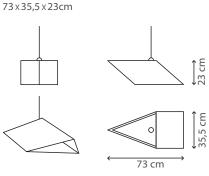

very similar to wedge that aims to blend with the surrounding world. Its linkage at the centre of gravity allows it to "float' properly despite the fact that the sculpture is not symmetrical. Thanks to its multi-view it offers the possibility to create sculpture compositions by using several pieces of the lamp.

Designer:Gabor Kodolanyi



www.codolagni.com



### PRODUCT SPECIFICATIONS

**Material:** white semi transparent PMMA, light blue textile cord cable

**Cleaning:** using wet cloth after the power is switched off

**Warranty:** 5 years on the lamp fixture, 3 years on all other fittings

Technical specification: 230 V, Max 25 Wat

**Fixing:** ask for professional help to connect the lamp to the electronic network

The product can only be fitted with compact bulb.

## DIMENSION

ŝ



# PACKAGING

**Package content:** 1 lamp shade, 1 hanger assembly kits, textile cord cable, 1 x 23W E27 compact bulb.



www.codolagni.com





THANK YOU FOR VISITING



CONTACT

Codolagni Design Studio furniture & accessories Győr, Hungary +36 30 222 1225 kg@codolagni.com

www.codolagni.com