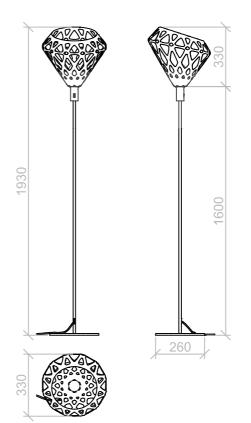

## Dimensions:

H= 1.6 m, D basement=26 cm, Cable lenght: 2.2 m Plafond: L, W, H - 33 cm.