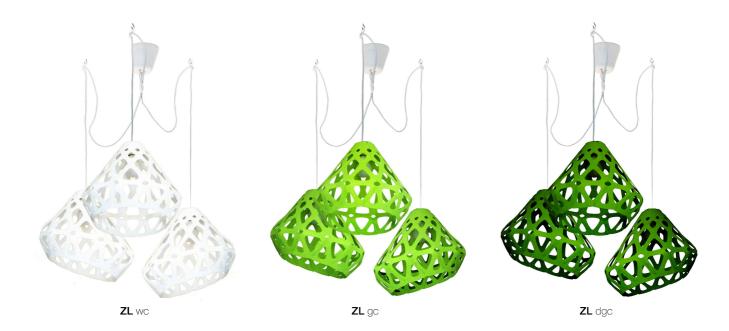

# ZAHA LIGHT chandelier.

#### Colour:

White, yellow, green. three-coloured

## Dimensions:

Plafond: L, W, H - 33 cm. Full dimensions are variable.

## Set:

Plafond - 3 pieces, mount and a pendant cord 1.8 m., ceiling hooks 3 small & 1 big, instruction

Cost of monophonic chandelier: **110 \$** Cost of three-coloured chandelier: **120 \$** 