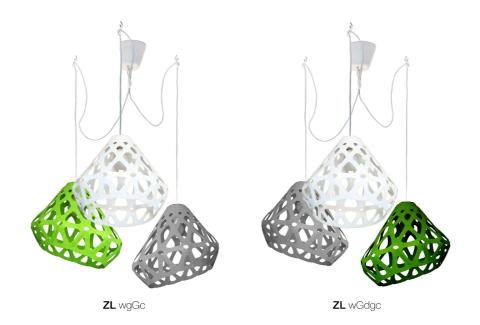

# ZAHA LIGHT chandelier.

#### Colour:

White, yellow, green. three-coloured

## Dimensions:

Plafond: L, W, H - 33 cm. Full dimensions are variable.

## Set:

Plafond - 3 pieces, mount and a pendant cord 1.8 m., ceiling hooks 3 small & 1 big, instruction

Cost of monophonic chandelier: **110 \$** Cost of three-coloured chandelier: **120 \$** 