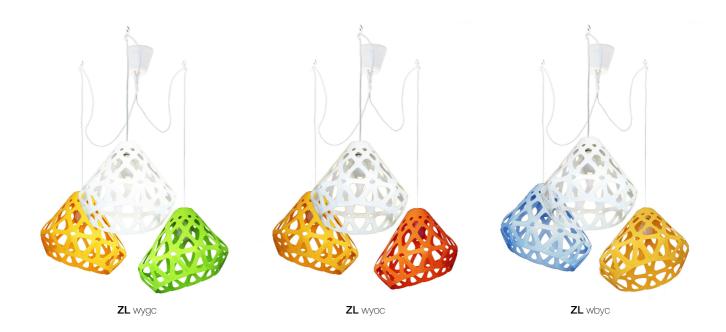

# ZAHA LIGHT chandelier.

#### Colour:

White, yellow, green. three-coloured

## Set:

Plafond - 3 pieces, mount and a pendant cord 1.8 m., ceiling hooks 3 small & 1 big, instruction

Cost of monophonic chandelier: **110 \$** Cost of three-coloured chandelier: **120 \$** 