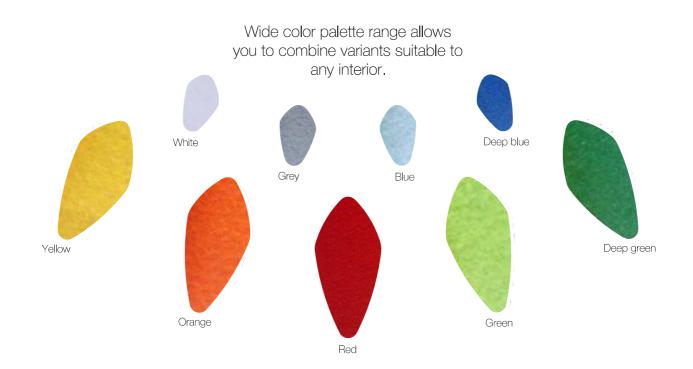

## Colour:

White, yellow, green.

#### Colour:

White, yellow, green. three-coloured

### Colour:

White, yellow, green.