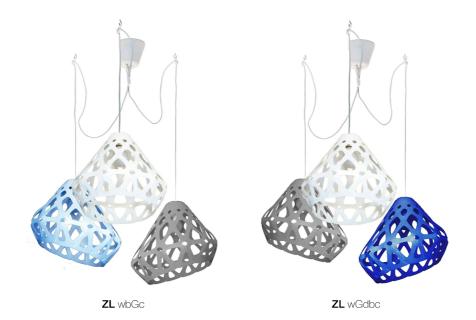

# ZAHA LIGHT chandelier.

#### Colour:

White, yellow, green. three-coloured

## Dimensions:

Plafond: L, W, H - 33 cm. Full dimensions are variable.

## Set:

Plafond - 3 pieces, mount and a pendant cord 1.8 m., ceiling hooks 3 small & 1 big, instruction

Cost of monophonic chandelier: **110 \$** Cost of three-coloured chandelier: **120 \$** 