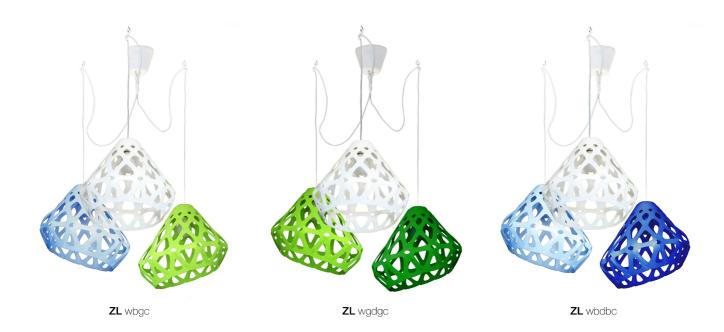

# ZAHA LIGHT chandelier.

#### Colour:

White, yellow, green. three-coloured

## Set:

Plafond - 3 pieces, mount and a pendant cord 1.8 m., ceiling hooks 3 small & 1 big, instruction

Cost of monophonic chandelier: **110 \$** Cost of three-coloured chandelier: **120 \$** 