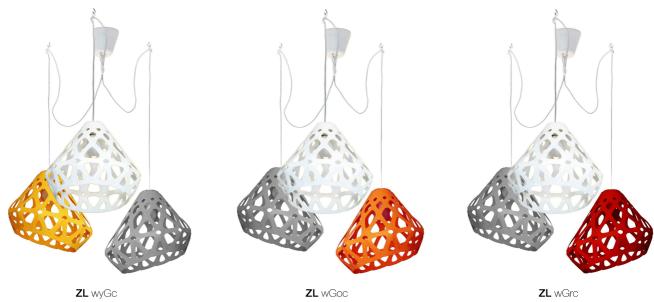

# ZAHA LIGHT chandelier.

#### Colour:

White, yellow, green. three-coloured

## Dimensions:

Plafond: L, W, H - 33 cm. Full dimensions are variable.

## Set:

Plafond - 3 pieces, mount and a pendant cord 1.8 m., ceiling hooks 3 small & 1 big, instruction

Cost of monophonic chandelier: **110 \$** Cost of three-coloured chandelier: **120 \$** 