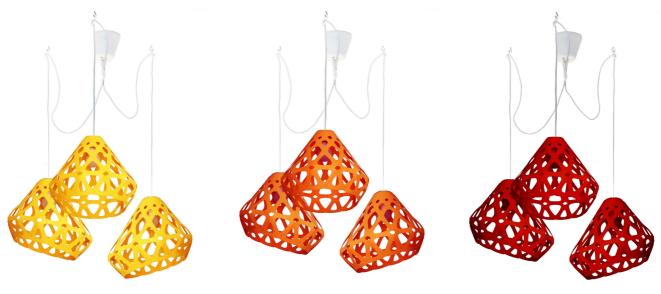

# ZAHA LIGHT chandelier.

#### Colour:

White, yellow, green. three-coloured

## Set:

Plafond - 3 pieces, mount and a pendant cord 1.8 m., ceiling hooks 3 small & 1 big, instruction

Cost of monophonic chandelier: **110 \$** Cost of three-coloured chandelier: **120 \$** 