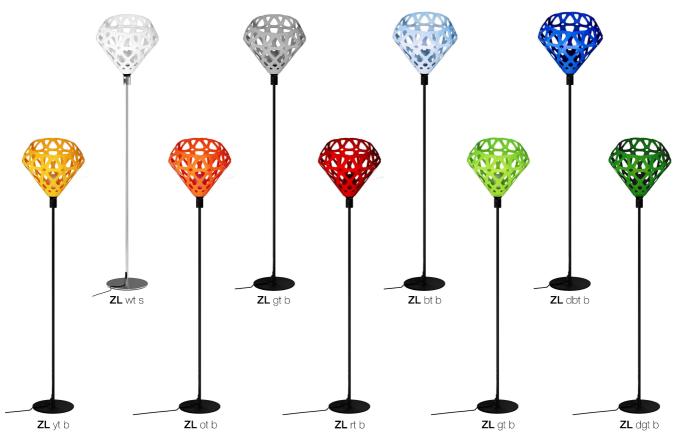

## ZAHA LIGHT torchere

#### ZAHA LIGHT torchere

# ZAHA LIGHT torchere

### Colour:

White, yellow, green.