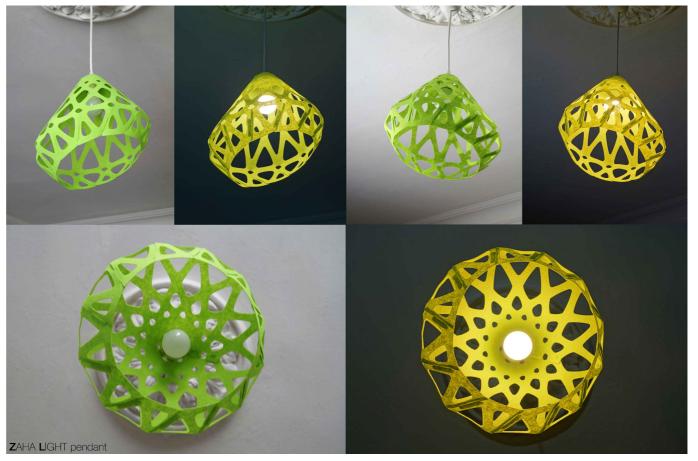

# ZAHA LIGHT pendant

## Colour:

White, yellow, green.

## Dimensions:

Plafond: L, W, H - 33 cm.

## Set:

Plafond, mount and a pendant cord 1.8 m, ceiling hook, instruction

Cost: **45 \$** 

ZL yc

ZL oc

**ZL** rc

**ZL** bc

**ZL** wyGc