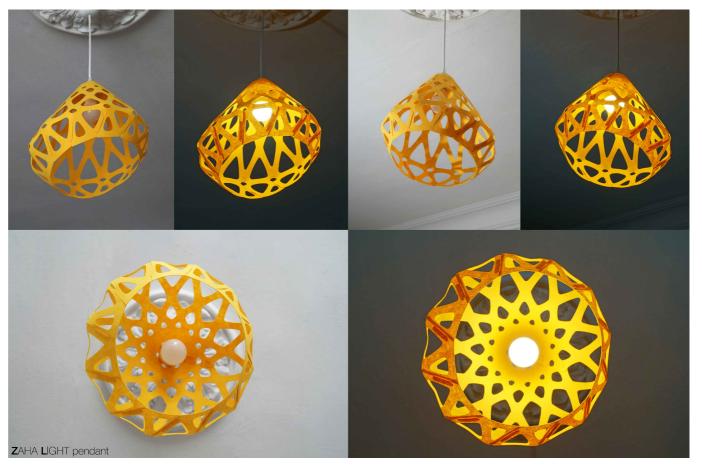

# ZAHA LIGHT pendant

## Colour:

White, yellow, green.

## Dimensions:

Plafond: L, W, H - 33 cm.

## Set:

Plafond, mount and a pendant cord 1.8 m, ceiling hook, instruction

Cost: **45 \$** 

ZL yc

ZL oc

**ZL** rc

**ZL** bc

**ZL** wyGc