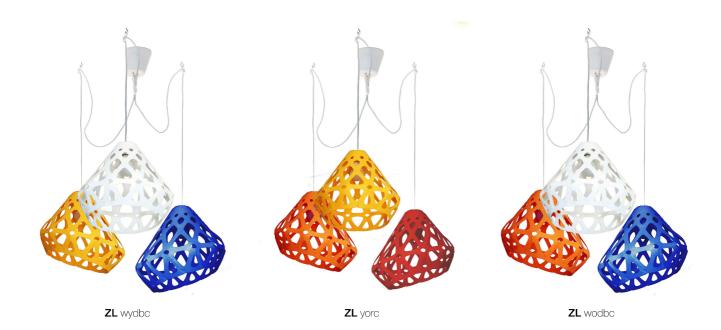

# ZAHA LIGHT chandelier.

#### Colour:

White, yellow, green. three-coloured

## Dimensions:

Plafond: L, W, H - 33 cm. Full dimensions are variable.

## Set:

Plafond - 3 pieces, mount and a pendant cord 1.8 m., ceiling hooks 3 small & 1 big, instruction

Cost of monophonic chandelier: **110 \$** Cost of three-coloured chandelier: **120 \$** 