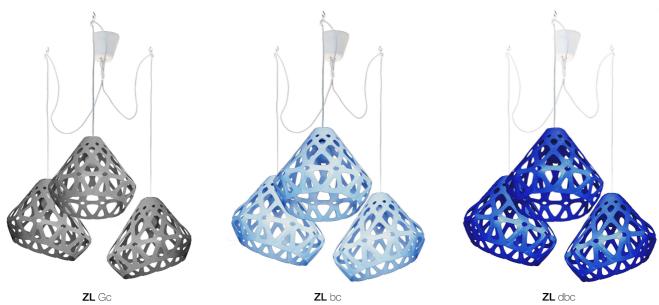

# ZAHA LIGHT chandelier.

#### Colour:

White, yellow, green. three-coloured

## Set:

Plafond - 3 pieces, mount and a pendant cord 1.8 m., ceiling hooks 3 small & 1 big, instruction

Cost of monophonic chandelier: **110 \$** Cost of three-coloured chandelier: **120 \$** 