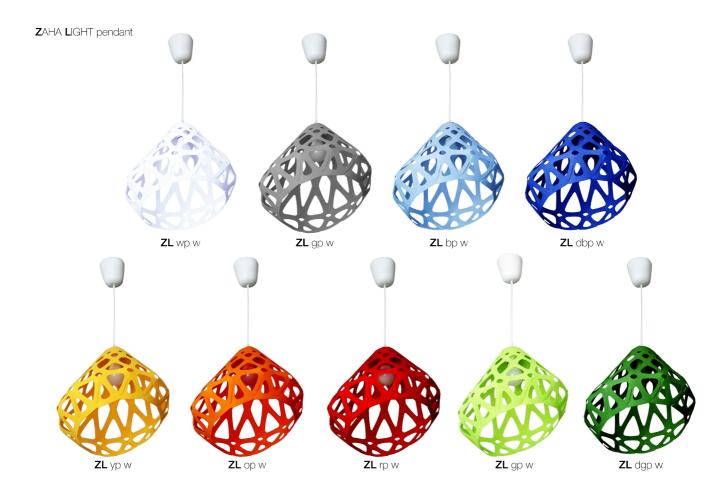

# ZAHA LIGHT pendant

## Colour:

White, yellow, green.

## Set:

Plafond, mount and a pendant cord 1.8 m, ceiling hook, instruction

Cost: **45 \$** 

ZL yc

ZL oc

**ZL** rc

**ZL** bc

**ZL** wyGc