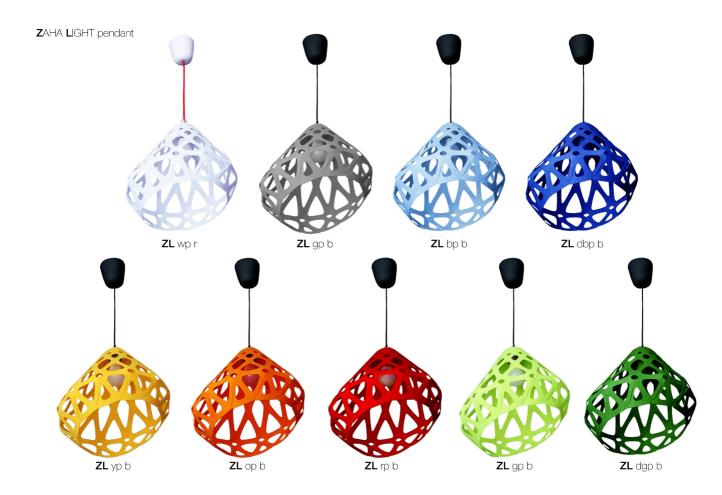

# ZAHA LIGHT pendant

## Colour:

White, yellow, green.

## Set:

Plafond, mount and a pendant cord 1.8 m, ceiling hook, instruction

Cost: **45 \$** 

ZL yc

ZL oc

**ZL** rc

**ZL** bc

**ZL** wyGc