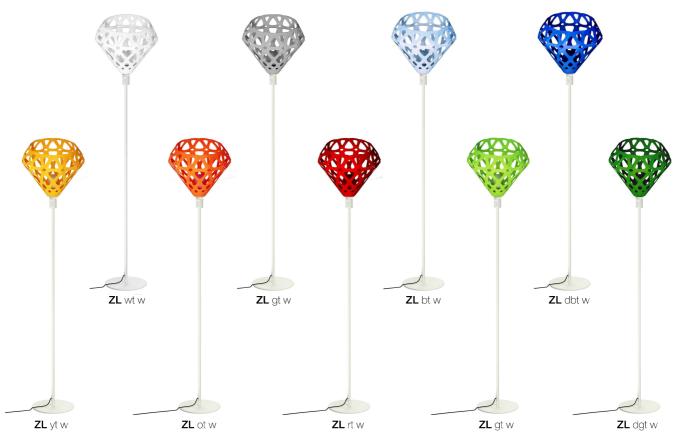

## ZAHA LIGHT torchere

#### ZAHA LIGHT torchere

# ZAHA LIGHT torchere

### Colour:

White, yellow, green.