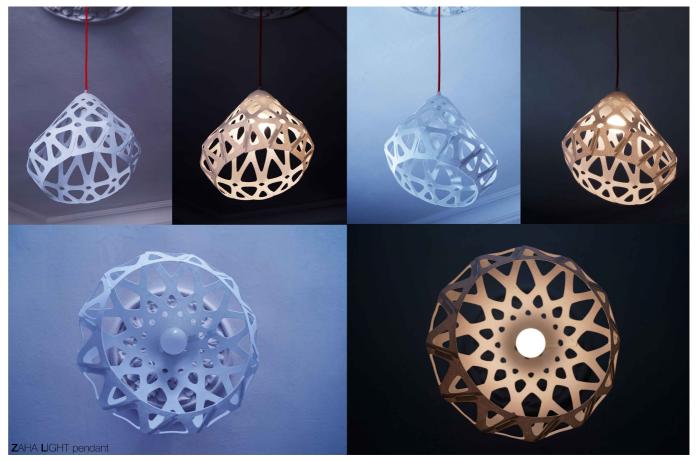

# ZAHA LIGHT pendant

## Colour:

White, yellow, green.

## Dimensions:

Plafond: L, W, H - 33 cm.

## Set:

Plafond, mount and a pendant cord 1.8 m, ceiling hook, instruction

Cost: **45 \$** 

ZL yc

ZL oc

**ZL** rc

**ZL** bc

**ZL** wyGc