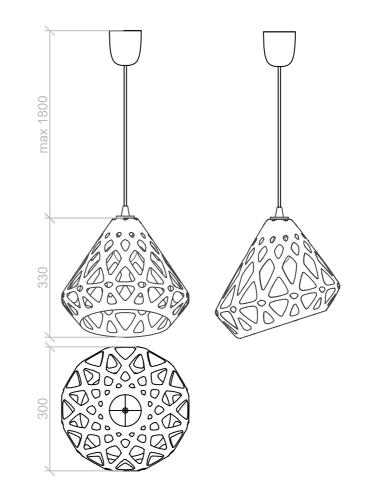

# ZAHA LIGHT pendant

## Dimensions:

Plafond: L, W, H - 33 cm.

## Set:

Plafond, mount and a pendant cord 1.8 m, ceiling hook, instruction

Cost: **45 \$** 

ZL yc

ZL oc

**ZL** rc

**ZL** bc

**ZL** wyGc