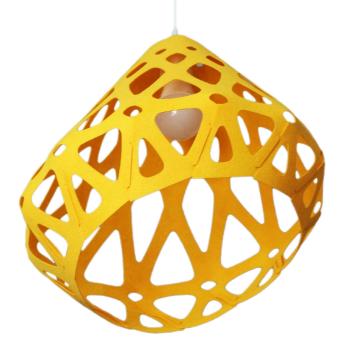

# ZAHA LIGHT pendant

## Colour:

White, yellow, green.

## Dimensions:

Plafond: L, W, H - 33 cm.

## Set:

Plafond, mount and a pendant cord 1.8 m, ceiling hook, instruction

Cost: **45 \$** 

ZL yc

ZL oc

**ZL** rc

**ZL** bc

**ZL** wyGc