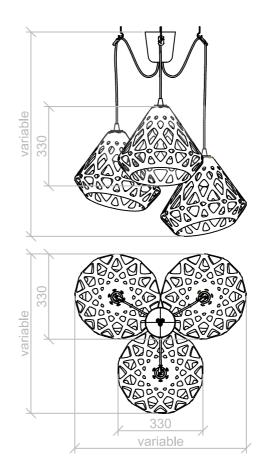

# ZAHA LIGHT chandelier.

## Dimensions:

Plafond: L, W, H - 33 cm. Full dimensions are variable.

## Set:

Plafond - 3 pieces, mount and a pendant cord 1.8 m., ceiling hooks 3 small & 1 big, instruction

Cost of monophonic chandelier: **110 \$** Cost of three-coloured chandelier: **120 \$** 