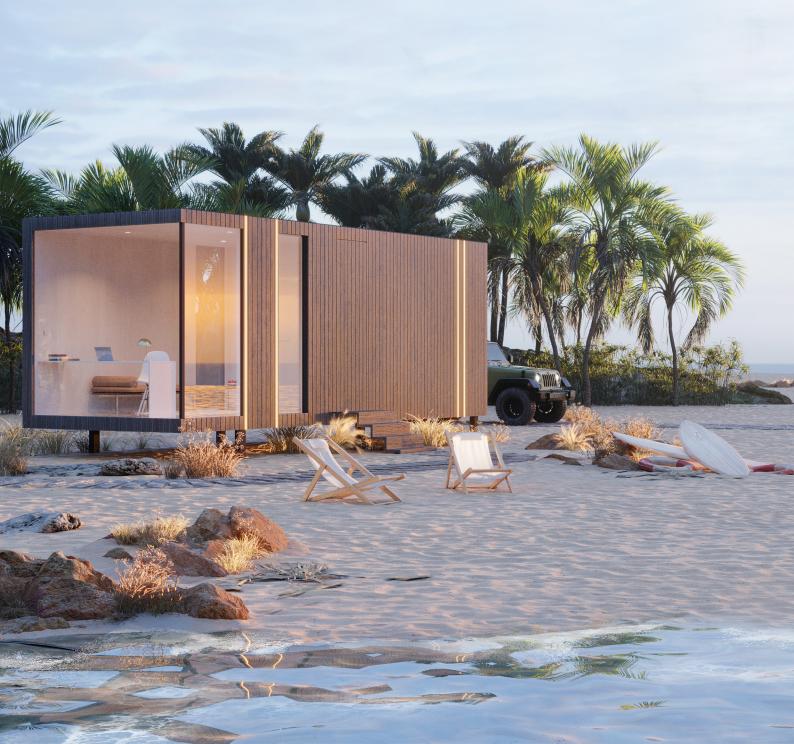

With large front and side windows, Serai lets daylight fill in our everyday work and rest spaces from three sides, capturing allday sun for living comfort

# Infinite living options in finite spaces

Signature 9m<sup>2</sup> windows, high ceilings and light interiors - Serai One internal volume is equivalent to a 1-bedroom flat (24m<sup>2</sup>, 192m<sup>3</sup>). Work desk and dining table fold into Serai One walls All amenities of one bedroom flats including a washer-dryer, stove and oven combination, a refrigerator and air conditioning are included in Serai One. Temperature of Serai units are regulated by both floor-heating and air-conditioning, centrally managed by the One Dashboard