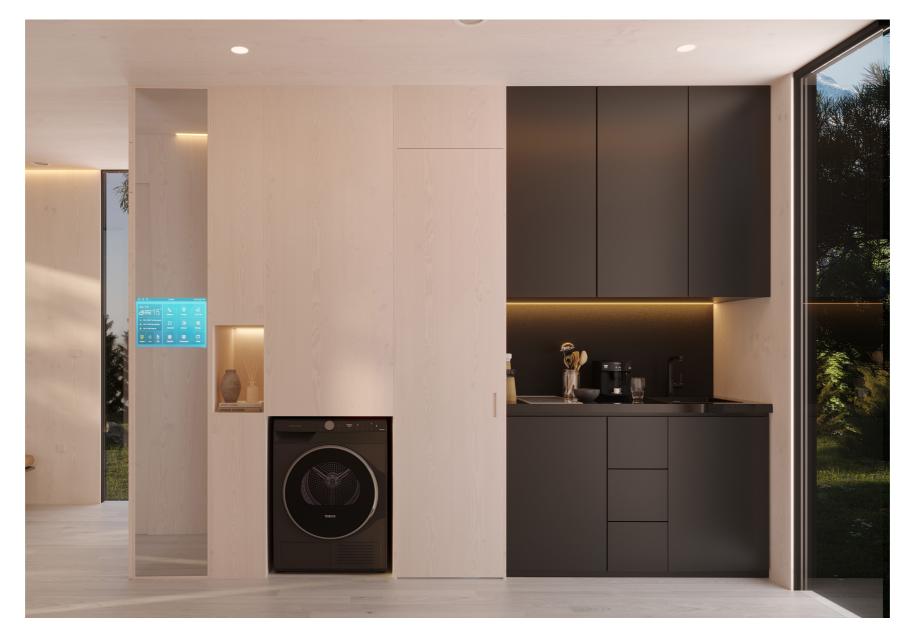

# Infinite living options in finite spaces

Signature 9m<sup>2</sup> windows, high ceilings and light interiors - Serai One internal volume is equivalent to a 1-bedroom flat (24m<sup>2</sup>, 192m<sup>3</sup>). Work desk and dining table fold into Serai One walls All amenities of one bedroom flats including a washer-dryer, stove and oven combination, a refrigerator and air conditioning are included in Serai One. Temperature of Serai units are regulated by both floor-heating and air-conditioning, centrally managed by the One Dashboard

• Electric cooker, mini fridge installation infrastructure is available

• Toilet, concrete bathroom sink, stainless and long-lasting bathroom fixtures and accessories

マ

• Water and moisture resistant white bathroom cabinets