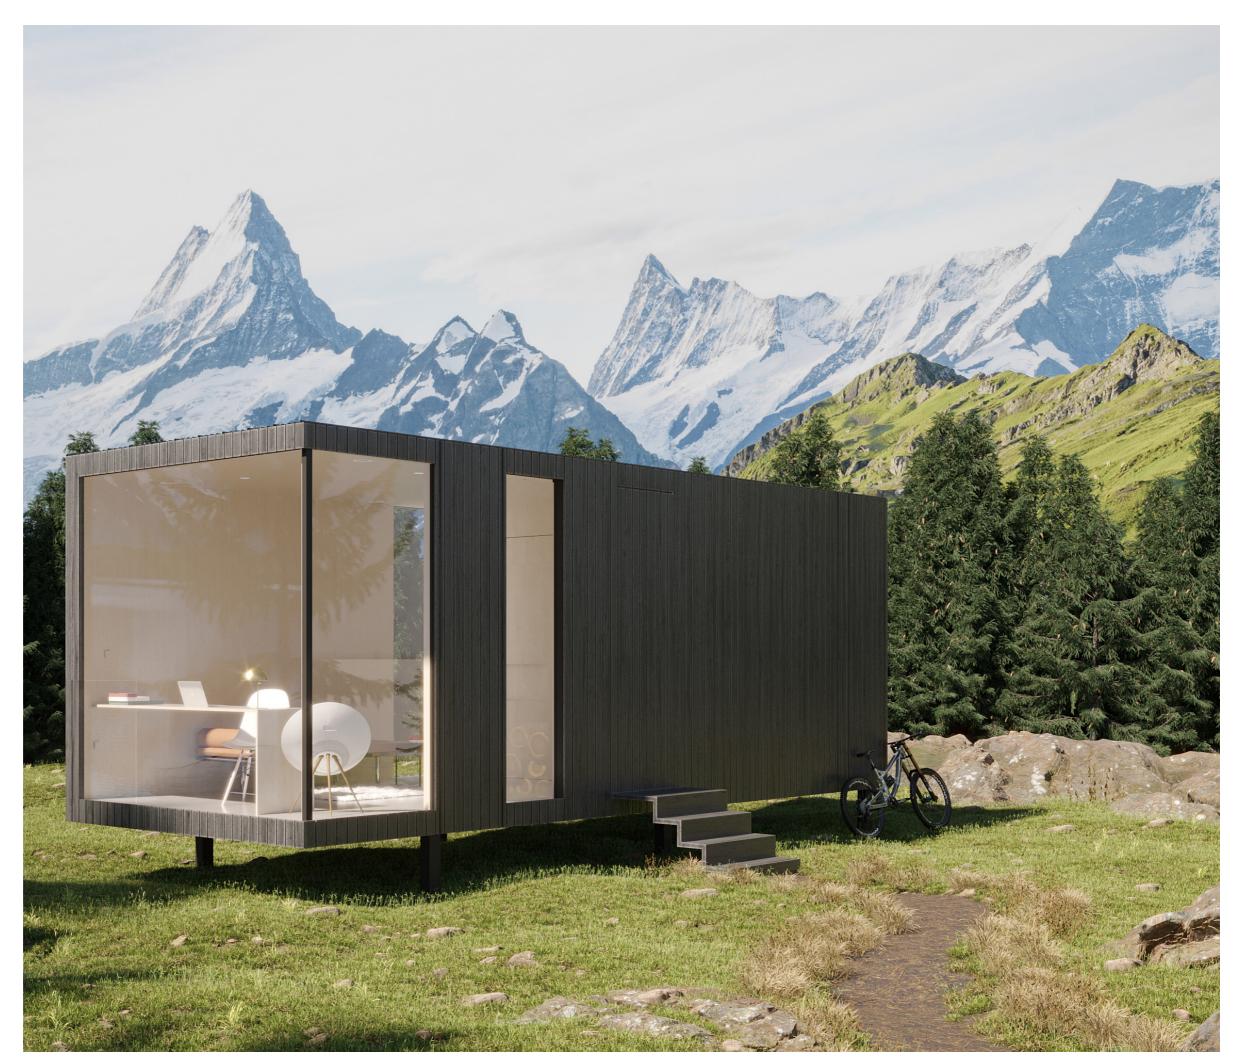

# "Simplicity boils down to two things: Identify the essential & eliminate the rest"

Serai One is a unique living space designed by the principles of simplicity, necessity and elegance. Our design elements are selected to bring the most with the least amount of material, leaving serene spacious interiors for your everyday living

With large front and side windows, Serai lets daylight fill in our everyday work and rest spaces from three sides, capturing allday sun for living comfort

Floor configuration Black, pale gray and light oak

> Exteriors Black and natural wood

Transportable anywhere, deployable everywhere in 8 weeks

Serai One is transported fully assembled and is delivered by land transport deployed on eight metal rods elevated on any ground sur-face. Electricity inlet, water inlet and outlet are the only necessities to start living