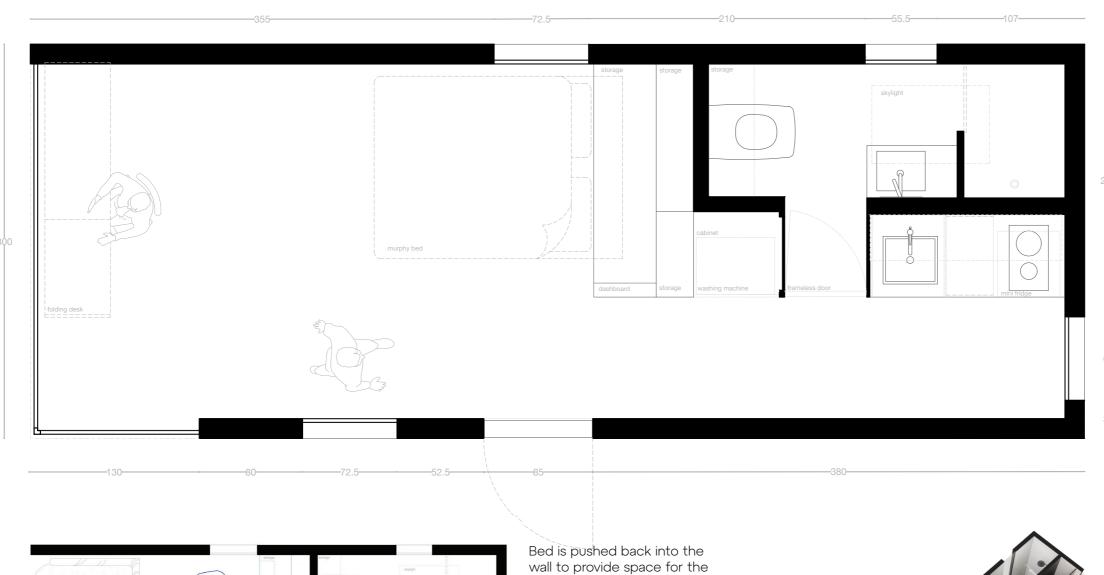

# Infinite living options in finite spaces

Signature 9m<sup>2</sup> windows, high ceilings and light interiors - Serai One internal volume is equivalent to a 1-bedroom flat (24m<sup>2</sup>, 192m<sup>3</sup>). Work desk and dining table fold into Serai One walls All amenities of one bedroom flats including a washer-dryer, stove and oven combination, a refrigerator and air conditioning are included in Serai One. Temperature of Serai units are regulated by both floor-heating and air-conditioning, centrally managed by the One Dashboard

Bed is pushed back into the wall to provide space for the dining table, hidden in the wall of the living room