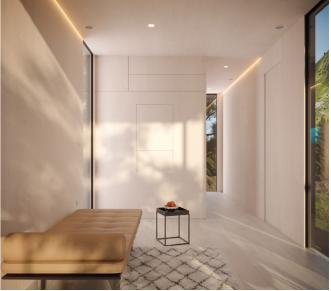

With large front and side windows, Serai lets daylight fill in our everyday work and rest spaces from three sides, capturing allday sun for living comfort

# Infinite living options in finite spaces

Signature 9m<sup>2</sup> windows, high ceilings and light interiors - Serai One internal volume is equivalent to a 1-bedroom flat (24m<sup>2</sup>, 192m<sup>3</sup>). Work desk and dining table fold into Serai One walls All amenities of one bedroom flats including a washer-dryer, stove and oven combination, a refrigerator and air conditioning are included in Serai One. Temperature of Serai units are regulated by both floor-heating and air-conditioning, centrally managed by the One Dashboard