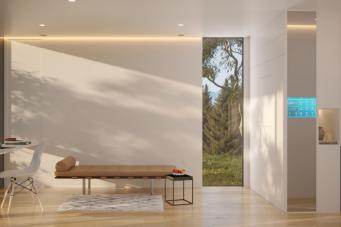

With large front and side windows, Serai lets daylight fill in our everyday work and rest spaces from three sides, capturing allday sun for living comfort

# Infinite living options in finite spaces

Signature 9m<sup>2</sup> windows, high ceilings and light interiors - Serai One internal volume is equivalent to a 1-bedroom flat (24m<sup>2</sup>, 192m<sup>3</sup>). Work desk and dining table fold into Serai One walls All amenities of one bedroom flats including a washer-dryer, stove and oven combination, a refrigerator and air conditioning are included in Serai One. Temperature of Serai units are regulated by both floor-heating and air-conditioning, centrally managed by the One Dashboard

Bed is pushed back into the wall to provide space for the dining table, hidden in the wall of the living room