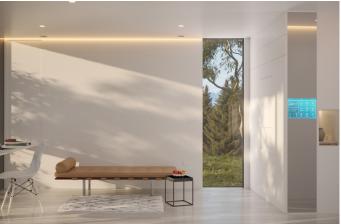

With large front and side windows, Serai lets daylight fill in our everyday work and rest spaces from three sides, capturing allday sun for living comfort

# Infinite living options in finite spaces

Signature 9m<sup>2</sup> windows, high ceilings and light interiors - Serai One internal volume is equivalent to a 1-bedroom flat (24m<sup>2</sup>, 192m<sup>3</sup>). Work desk and dining table fold into Serai One walls All amenities of one bedroom flats including a washer-dryer, stove and oven combination, a refrigerator and air conditioning are included in Serai One. Temperature of Serai units are regulated by both floor-heating and air-conditioning, centrally managed by the One Dashboard

Bed is pushed back into the wall to provide space for the dining table, hidden in the wall of the living room