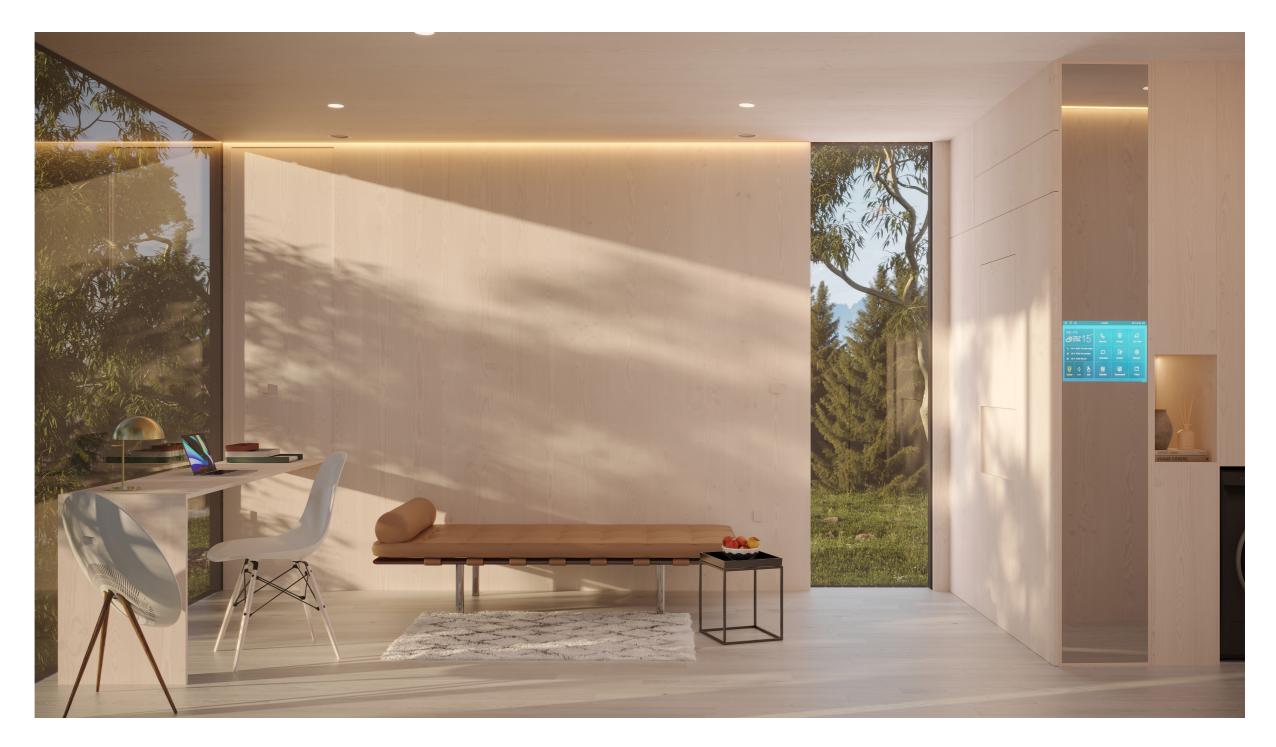

# Infinite living options in finite spaces

Signature 9m<sup>2</sup> windows, high ceilings and light interiors - Serai One internal volume is equivalent to a 1-bedroom flat (24m<sup>2</sup>, 192m<sup>3</sup>). Work desk and dining table fold into Serai One walls All amenities of one bedroom flats including a washer-dryer, stove and oven combination, a refrigerator and air conditioning are included in Serai One. Temperature of Serai units are regulated by both floor-heating and air-conditioning, centrally managed by the One Dashboard

Bed is pushed back into the wall to provide space for the dining table, hidden in the wall of the living room