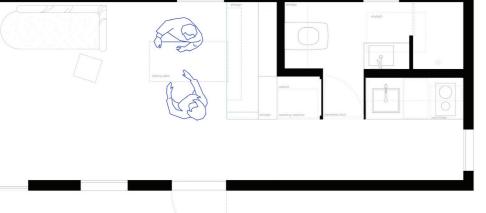

# Infinite living options in finite spaces

Signature 9m<sup>2</sup> windows, high ceilings and light interiors - Serai One internal volume is equivalent to a 1-bedroom flat (24m<sup>2</sup>, 192m<sup>3</sup>). Work desk and dining table fold into Serai One walls All amenities of one bedroom flats including a washer-dryer, stove and oven combination, a refrigerator and air conditioning are included in Serai One. Temperature of Serai units are regulated by both floor-heating and air-conditioning, centrally managed by the One Dashboard

Bed is pushed back into the wall to provide space for the dining table, hidden in the wall of the living room