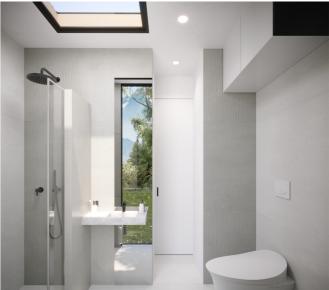

• Pale gray, natural and anthracite color options are optionally available

• Ceramic floor and wall covering in the bathroom

• 90x60 cm temperature-controlled glass, insulated, open skylight in the shower area

• Electric cable system floor heating in all living areas

• High energy efficiency with heat and suncontrolled insulated 3-layer tempered glasses and aluminum case insulated joinery

• Anthracite color granite countertops and sinks with high impact and heat resistance

• Electric cooker, mini fridge installation infrastructure is available

• Toilet, concrete bathroom sink, stainless and long-lasting bathroom fixtures and accessories

マ

• Water and moisture resistant white bathroom cabinets