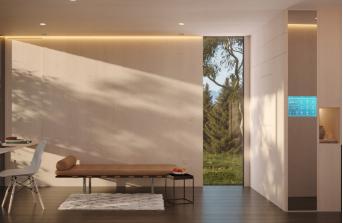

With large front and side windows, Serai lets daylight fill in our everyday work and rest spaces from three sides, capturing allday sun for living comfort

# Infinite living options in finite spaces

Signature 9m<sup>2</sup> windows, high ceilings and light interiors - Serai One internal volume is equivalent to a 1-bedroom flat (24m<sup>2</sup>, 192m<sup>3</sup>). Work desk and dining table fold into Serai One walls All amenities of one bedroom flats including a washer-dryer, stove and oven combination, a refrigerator and air conditioning are included in Serai One. Temperature of Serai units are regulated by both floor-heating and air-conditioning, centrally managed by the One Dashboard

Bed is pushed back into the wall to provide space for the dining table, hidden in the wall of the living room