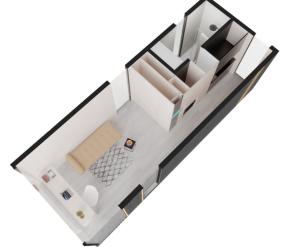

# Infinite living options in finite spaces

Signature 9m<sup>2</sup> windows, high ceilings and light interiors - Serai One internal volume is equivalent to a 1-bedroom flat (24m<sup>2</sup>, 192m<sup>3</sup>). Work desk and dining table fold into Serai One walls All amenities of one bedroom flats including a washer-dryer, stove and oven combination, a refrigerator and air conditioning are included in Serai One. Temperature of Serai units are regulated by both floor-heating and air-conditioning, centrally managed by the One Dashboard

Bed is pushed back into the wall to provide space for the dining table, hidden in the wall of the living room