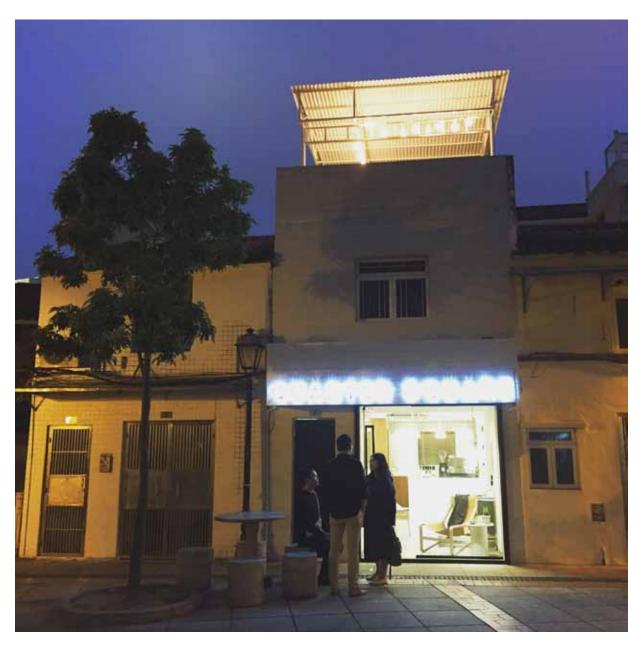

#### Where Everyday Becomes Extra-ordinary: the opening of Quarter Square in Old Taipa Village, Macau

An alleyway from the bustling Rua do Cunha opens up to a "largo" (Portuguese for a square and communal open space), where a quaint white house is serving coffee and style in abundance. Housed in modest two-storey village residence, Quarter Square is a lifestyle boutique and espresso bar that introduces an integrative approach in pursuing modest elegance and quiet luxury.