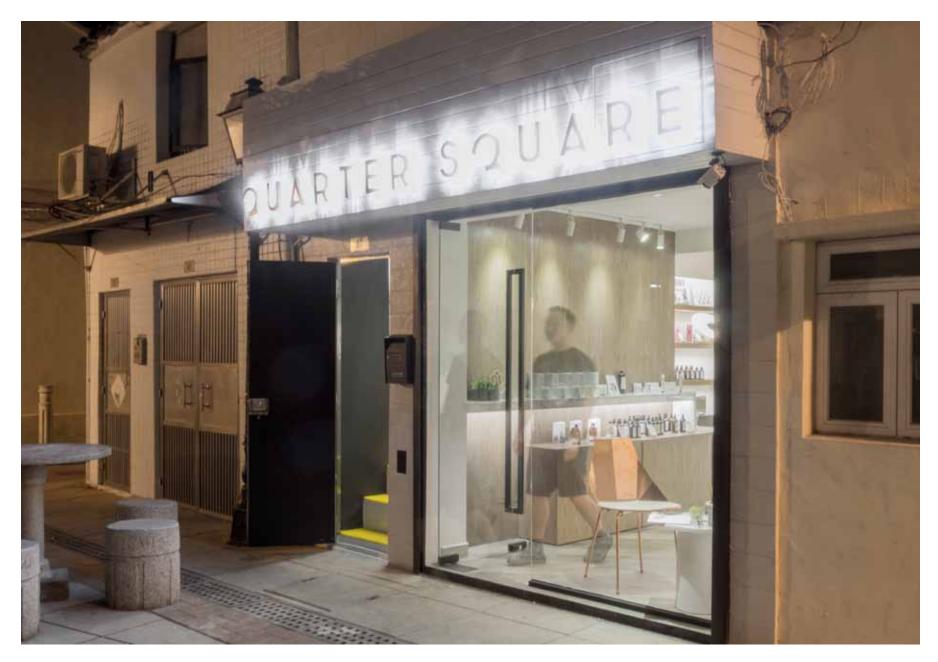

#### Where Everyday Becomes Extra-ordinary: the opening of Quarter Square in Old Taipa Village, Macau

An alleyway from the bustling Rua do Cunha opens up to a "largo" (Portuguese for a square and communal open space), where a quaint white house is serving coffee and style in abundance. Housed in modest two-storey village residence, Quarter Square is a lifestyle boutique and espresso bar that introduces an integrative approach in pursuing modest elegance and quiet luxury.