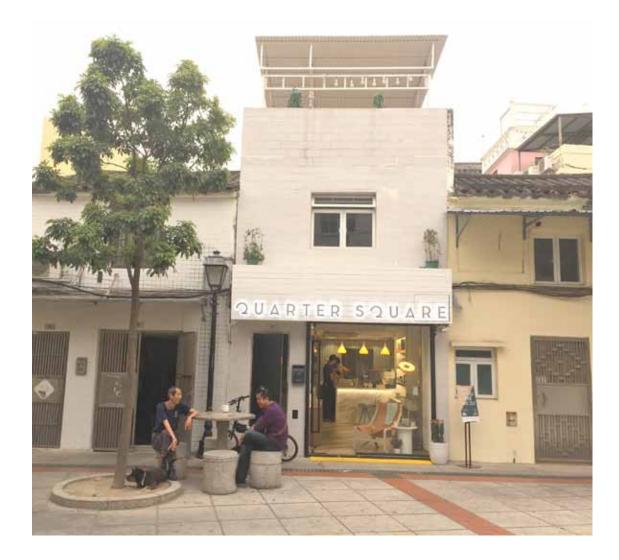

#### Where Everyday Becomes Extra-ordinary: the opening of Quarter Square in Old Taipa Village, Macau

An alleyway from the bustling Rua do Cunha opens up to a "largo" (Portuguese for a square and communal open space), where a quaint white house is serving coffee and style in abundance. Housed in modest two-storey village residence, Quarter Square is a lifestyle boutique and espresso bar that introduces an integrative approach in pursuing modest elegance and quiet luxury.