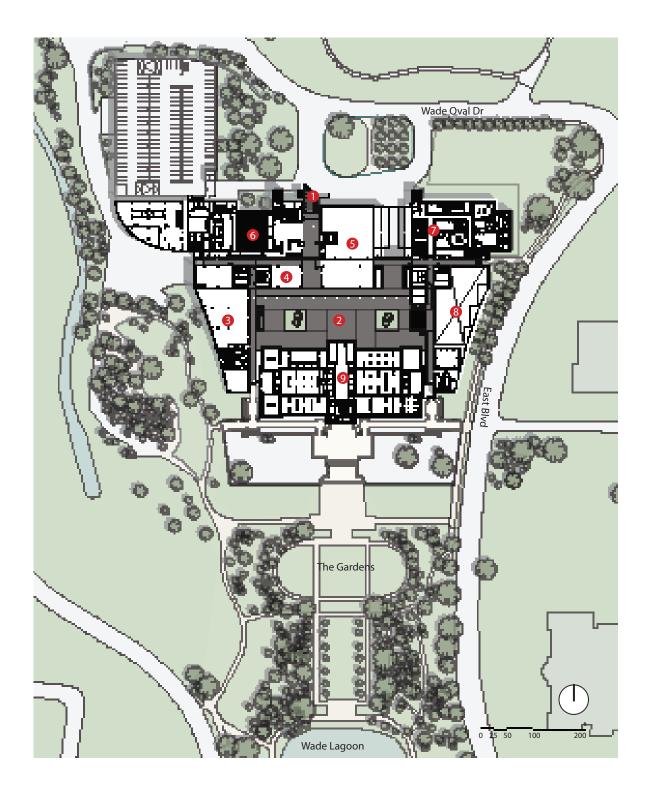

## Ground Floor Plan

- 1. Main Entrance
- 2. Atrium
- 3. Restaurant & Cafe
- 4. Retail
- 5. Gallery One (Interactive Multimedia Gallery
- 6. Auditorium
- 7. Conservation
- 8. Special Exhibits (below)
- 9. Original Galleries