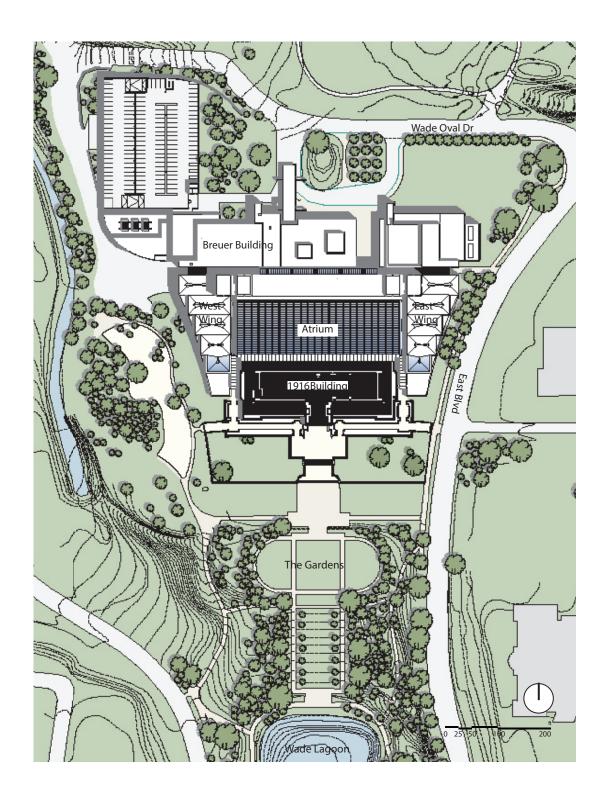

## Ground Floor Plan

- 1. Main Entrance
- 2. Atrium
- 3. Restaurant & Cafe
- 4. Retail
- 5. Gallery One (Interactive Multimedia Gallery
- 6. Auditorium
- 7. Conservation
- 8. Special Exhibits (below)
- 9. Original Galleries