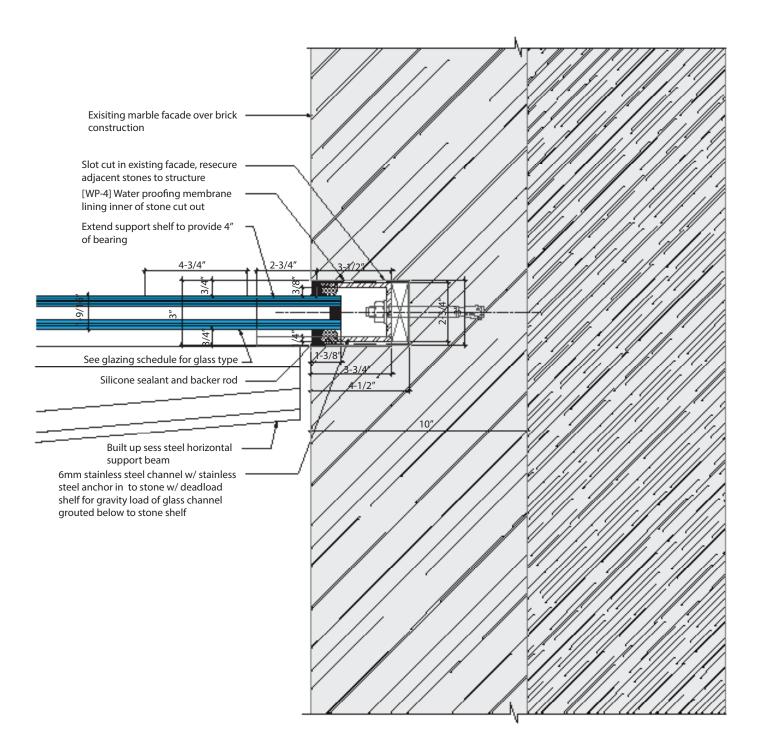

## Ground Floor Plan

- 1. Main Entrance
- 2. Atrium
- 3. Restaurant & Cafe
- 4. Retail
- 5. Gallery One (Interactive Multimedia Gallery
- 6. Auditorium
- 7. Conservation
- 8. Special Exhibits (below)
- 9. Original Galleries



# Ground Floor Plan

- 1. Allee
- 2. Atrium (Open to Below)
- 3. 1971 Breuer Building
- 4. Terrace
- 5. Galleries
- 6. Auditorium (Balcony Level)
- 7. Library
- 8. Glass Gallery & Corridor
- 9. Original Galleries



### **Building Section**

- 1. Galleries
- 2. Central Corridor
- 3. Library Repository
- 4. Atrium
- 5. Special Exhibits
- 6. Administrative Offices
- 7. Open Offices
- 8. Library
- 9. Main Entry
- 10. Classrooms & Meetin Rooms





Firm Standard Drawing / 2013

#### Glass and Wall Detail



## Ground Floor Plan

- 1. Main Entrance
- 2. Atrium
- 3. Restaurant & Cafe
- 4. Retail
- 5. Gallery One (Interactive Multimedia Gallery
- 6. Auditorium
- 7. Conservation
- 8. Special Exhibits (below)
- 9. Original Galleries



Phasing Diagrams



Addition Renovation - RVA begins work Demolition