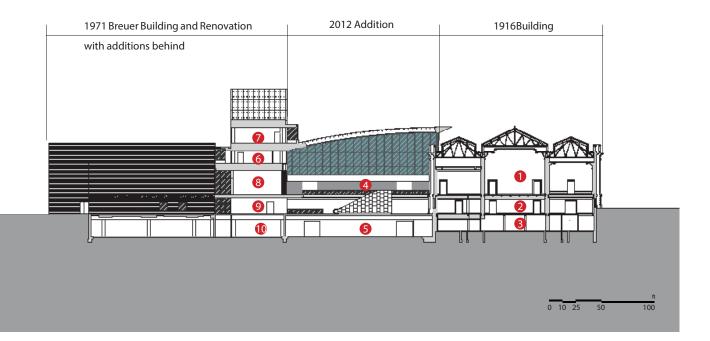

### **Building Section**

- 1. Galleries
- 2. Central Corridor
- 3. Library Repository
- 4. Atrium
- 5. Special Exhibits
- 6. Administrative Offices
- 7. Open Offices
- 8. Library
- 9. Main Entry
- 10. Classrooms & Meetin Rooms