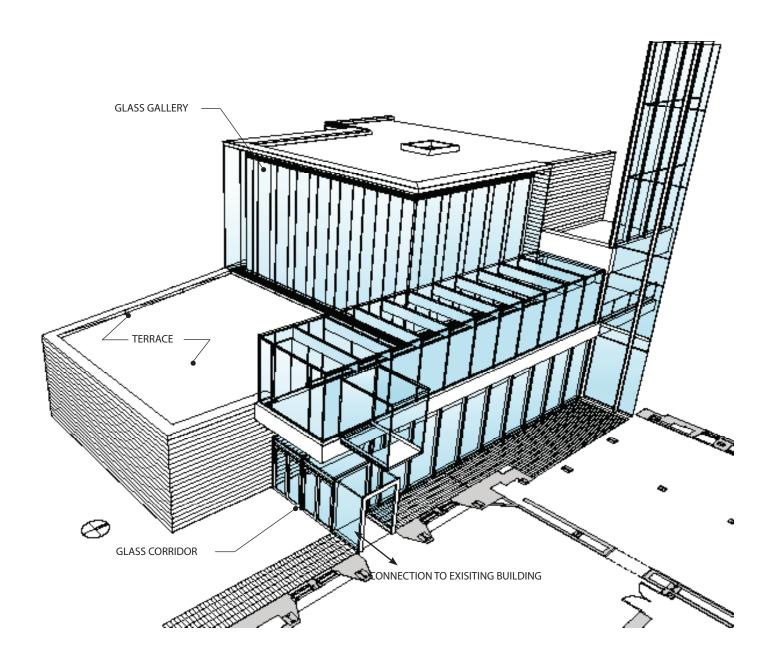

## Ground Floor Plan

- 1. Main Entrance
- 2. Atrium
- 3. Restaurant & Cafe
- 4. Retail
- 5. Gallery One (Interactive Multimedia Gallery
- 6. Auditorium
- 7. Conservation
- 8. Special Exhibits (below)
- 9. Original Galleries



# Ground Floor Plan

- 1. Allee
- 2. Atrium (Open to Below)
- 3. 1971 Breuer Building
- 4. Terrace
- 5. Galleries
- 6. Auditorium (Balcony Level)
- 7. Library
- 8. Glass Gallery & Corridor
- 9. Original Galleries



### **Building Section**

- 1. Galleries
- 2. Central Corridor
- 3. Library Repository
- 4. Atrium
- 5. Special Exhibits
- 6. Administrative Offices
- 7. Open Offices
- 8. Library
- 9. Main Entry
- 10. Classrooms & Meetin Rooms





Firm Standard Drawing / 2013

#### Glass and Wall Detail



## Ground Floor Plan

- 1. Main Entrance
- 2. Atrium
- 3. Restaurant & Cafe
- 4. Retail
- 5. Gallery One (Interactive Multimedia Gallery
- 6. Auditorium
- 7. Conservation
- 8. Special Exhibits (below)
- 9. Original Galleries



Phasing Diagrams



Addition Renovation - RVA begins work Demolition