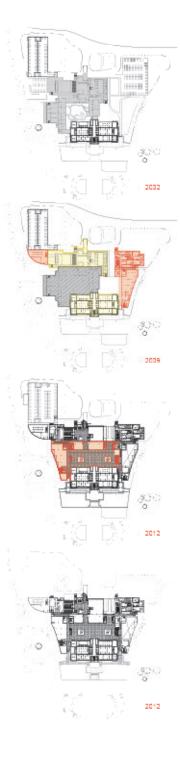

Floor Plan

- 1. Allee
- 2. Atrium (Open to Below)
- 3. 1971 Breuer Building
- 4. Terrace
- 5. Galleries
- 6. Auditorium (Balcony Level)
- 7. Library
- 8. Glass Gallery & Corridor
- 9. Original Galleries



### **Building Section**

- 1. Galleries
- 2. Central Corridor
- 3. Library Repository
- 4. Atrium
- 5. Special Exhibits
- 6. Administrative Offices
- 7. Open Offices
- 8. Library
- 9. Main Entry
- 10. Classrooms & Meetin Rooms





Firm Standard Drawing / 2013

#### Glass and Wall Detail



## Ground Floor Plan

- 1. Main Entrance
- 2. Atrium
- 3. Restaurant & Cafe
- 4. Retail
- 5. Gallery One (Interactive Multimedia Gallery
- 6. Auditorium
- 7. Conservation
- 8. Special Exhibits (below)
- 9. Original Galleries



Phasing Diagrams



Addition Renovation - RVA begins work Demolition