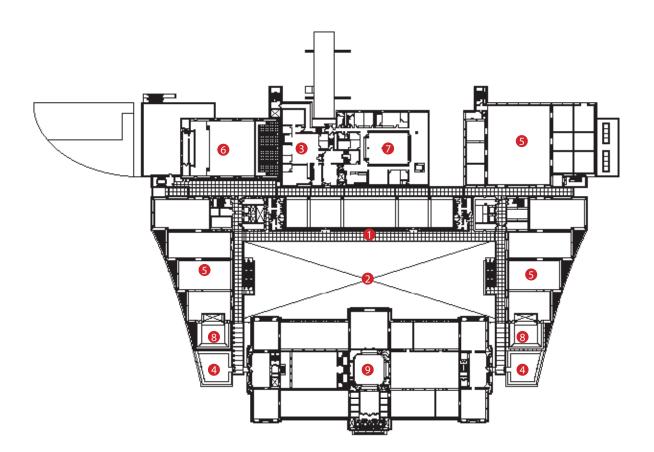

# Ground Floor Plan

- 1. Allee
- 2. Atrium (Open to Below)
- 3. 1971 Breuer Building
- 4. Terrace
- 5. Galleries
- 6. Auditorium (Balcony Level)
- 7. Library
- 8. Glass Gallery & Corridor
- 9. Original Galleries