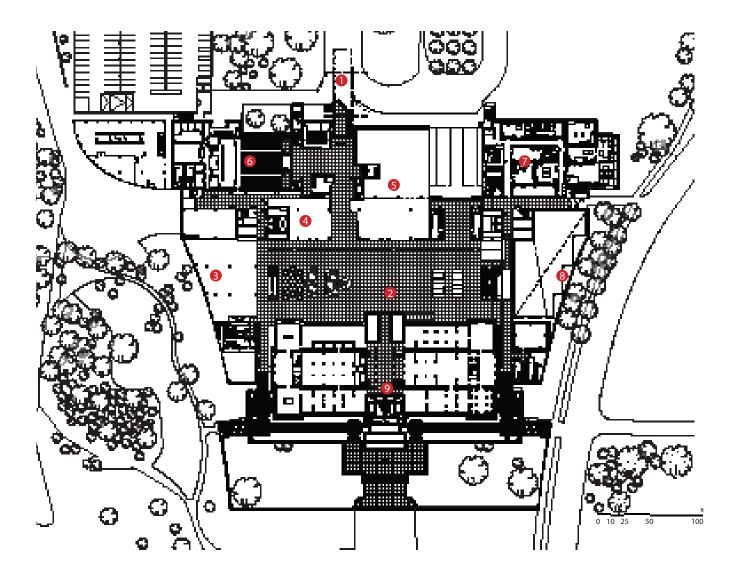

## Ground Floor Plan

- 1. Main Entrance
- 2. Atrium
- 3. Restaurant & Cafe
- 4. Retail
- 5. Gallery One (Interactive Multimedia Gallery
- 6. Auditorium
- 7. Conservation
- 8. Special Exhibits (below)
- 9. Original Galleries