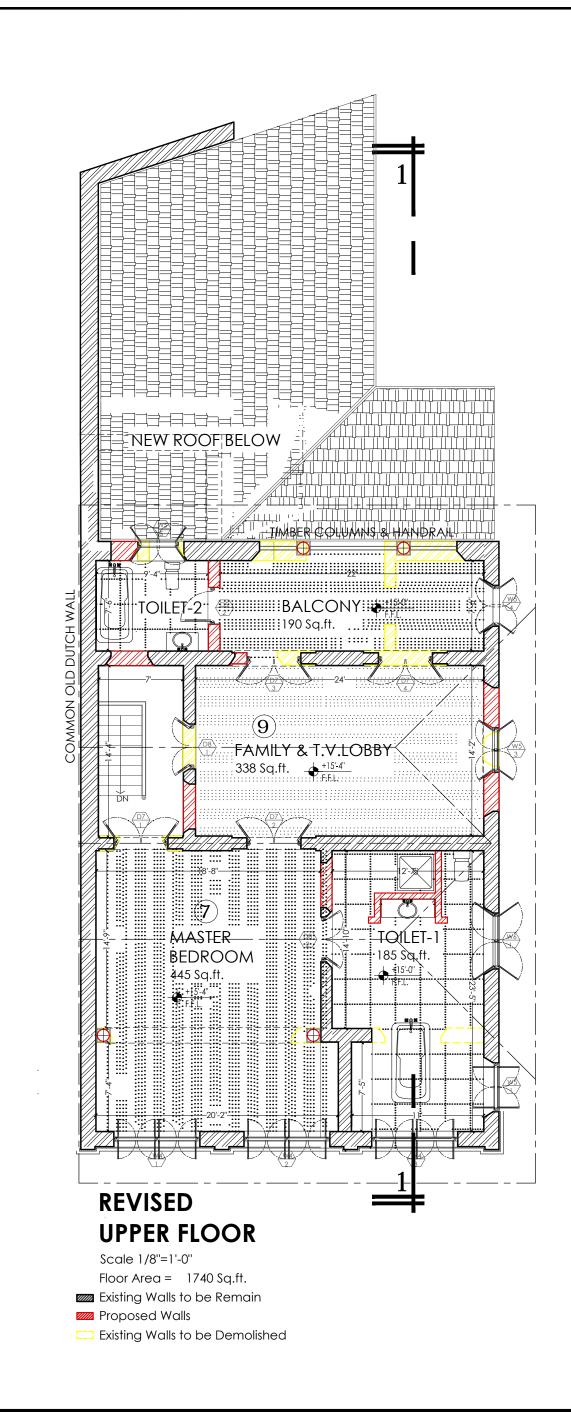

**OPTION-4** 

**ISSUED ON: 11/04/2013** 

| PROJECT                 | DRG. TITLE              |          |                                                                                                                                                      | REVI | SIONS               |         | ARCHITECTS                                                                                |
|-------------------------|-------------------------|----------|------------------------------------------------------------------------------------------------------------------------------------------------------|------|---------------------|---------|-------------------------------------------------------------------------------------------|
| OLD DUTCH VILLA BUNGLOW |                         | SCALE    | 1/8" = 1'-0"(A3)<br>1/4" = 1'-0"(A1)                                                                                                                 | No:  | DESCRIPTION         | DATE    | Manjula Kalhara De Silva.                                                                 |
| No: 25,Rampart Street,  | REVISED UPPER FLOOR     | DATE     | 04/3/2013                                                                                                                                            | 1    | FLOOR PLANS CHANGED | 4/03/13 | (Chartered Architect)                                                                     |
| Galle Fort, Galle.      |                         | DRAWN    | NILANTHA                                                                                                                                             |      |                     |         | B.Sc (B.E.) ,RIBA part I &II , M.Sc. (Architecture), A.I.A , C.A.A.  Graduate Member RAIA |
| CLIENT                  | DRG.NO:                 | DESIGNED |                                                                                                                                                      |      |                     |         | "Kalani"                                                                                  |
|                         |                         | ISSUE    |                                                                                                                                                      |      |                     |         | Randombe,                                                                                 |
| MRS. PIP HOYER MILLER   | KDeS/'13/07/RSG/WD/A-02 | NOTE     | THIS DRAWING DESIGN & LAYOUT CONCEPT IS A PROPERTY OF THE ARCHITECT. A WRITTEN CONSENT TO BE OBTAIN FOR ANY COPING OR CONSTRUCTION.                  |      |                     |         | Ambalangoda.<br>Phone 091- 2259948 Mob. 0714-498269                                       |
|                         |                         |          | ALL DRAWINGS MUST BE CORELATED WITH OTHER CONSULTANTS DRAWINGS & ANY AMBIGUITY SHOULD BE INFORMED TO THE ARCHITECT, BEFORE THE COMMENCEMENT OF WORK. |      |                     |         | e - mail manjulakalhara@email.com                                                         |