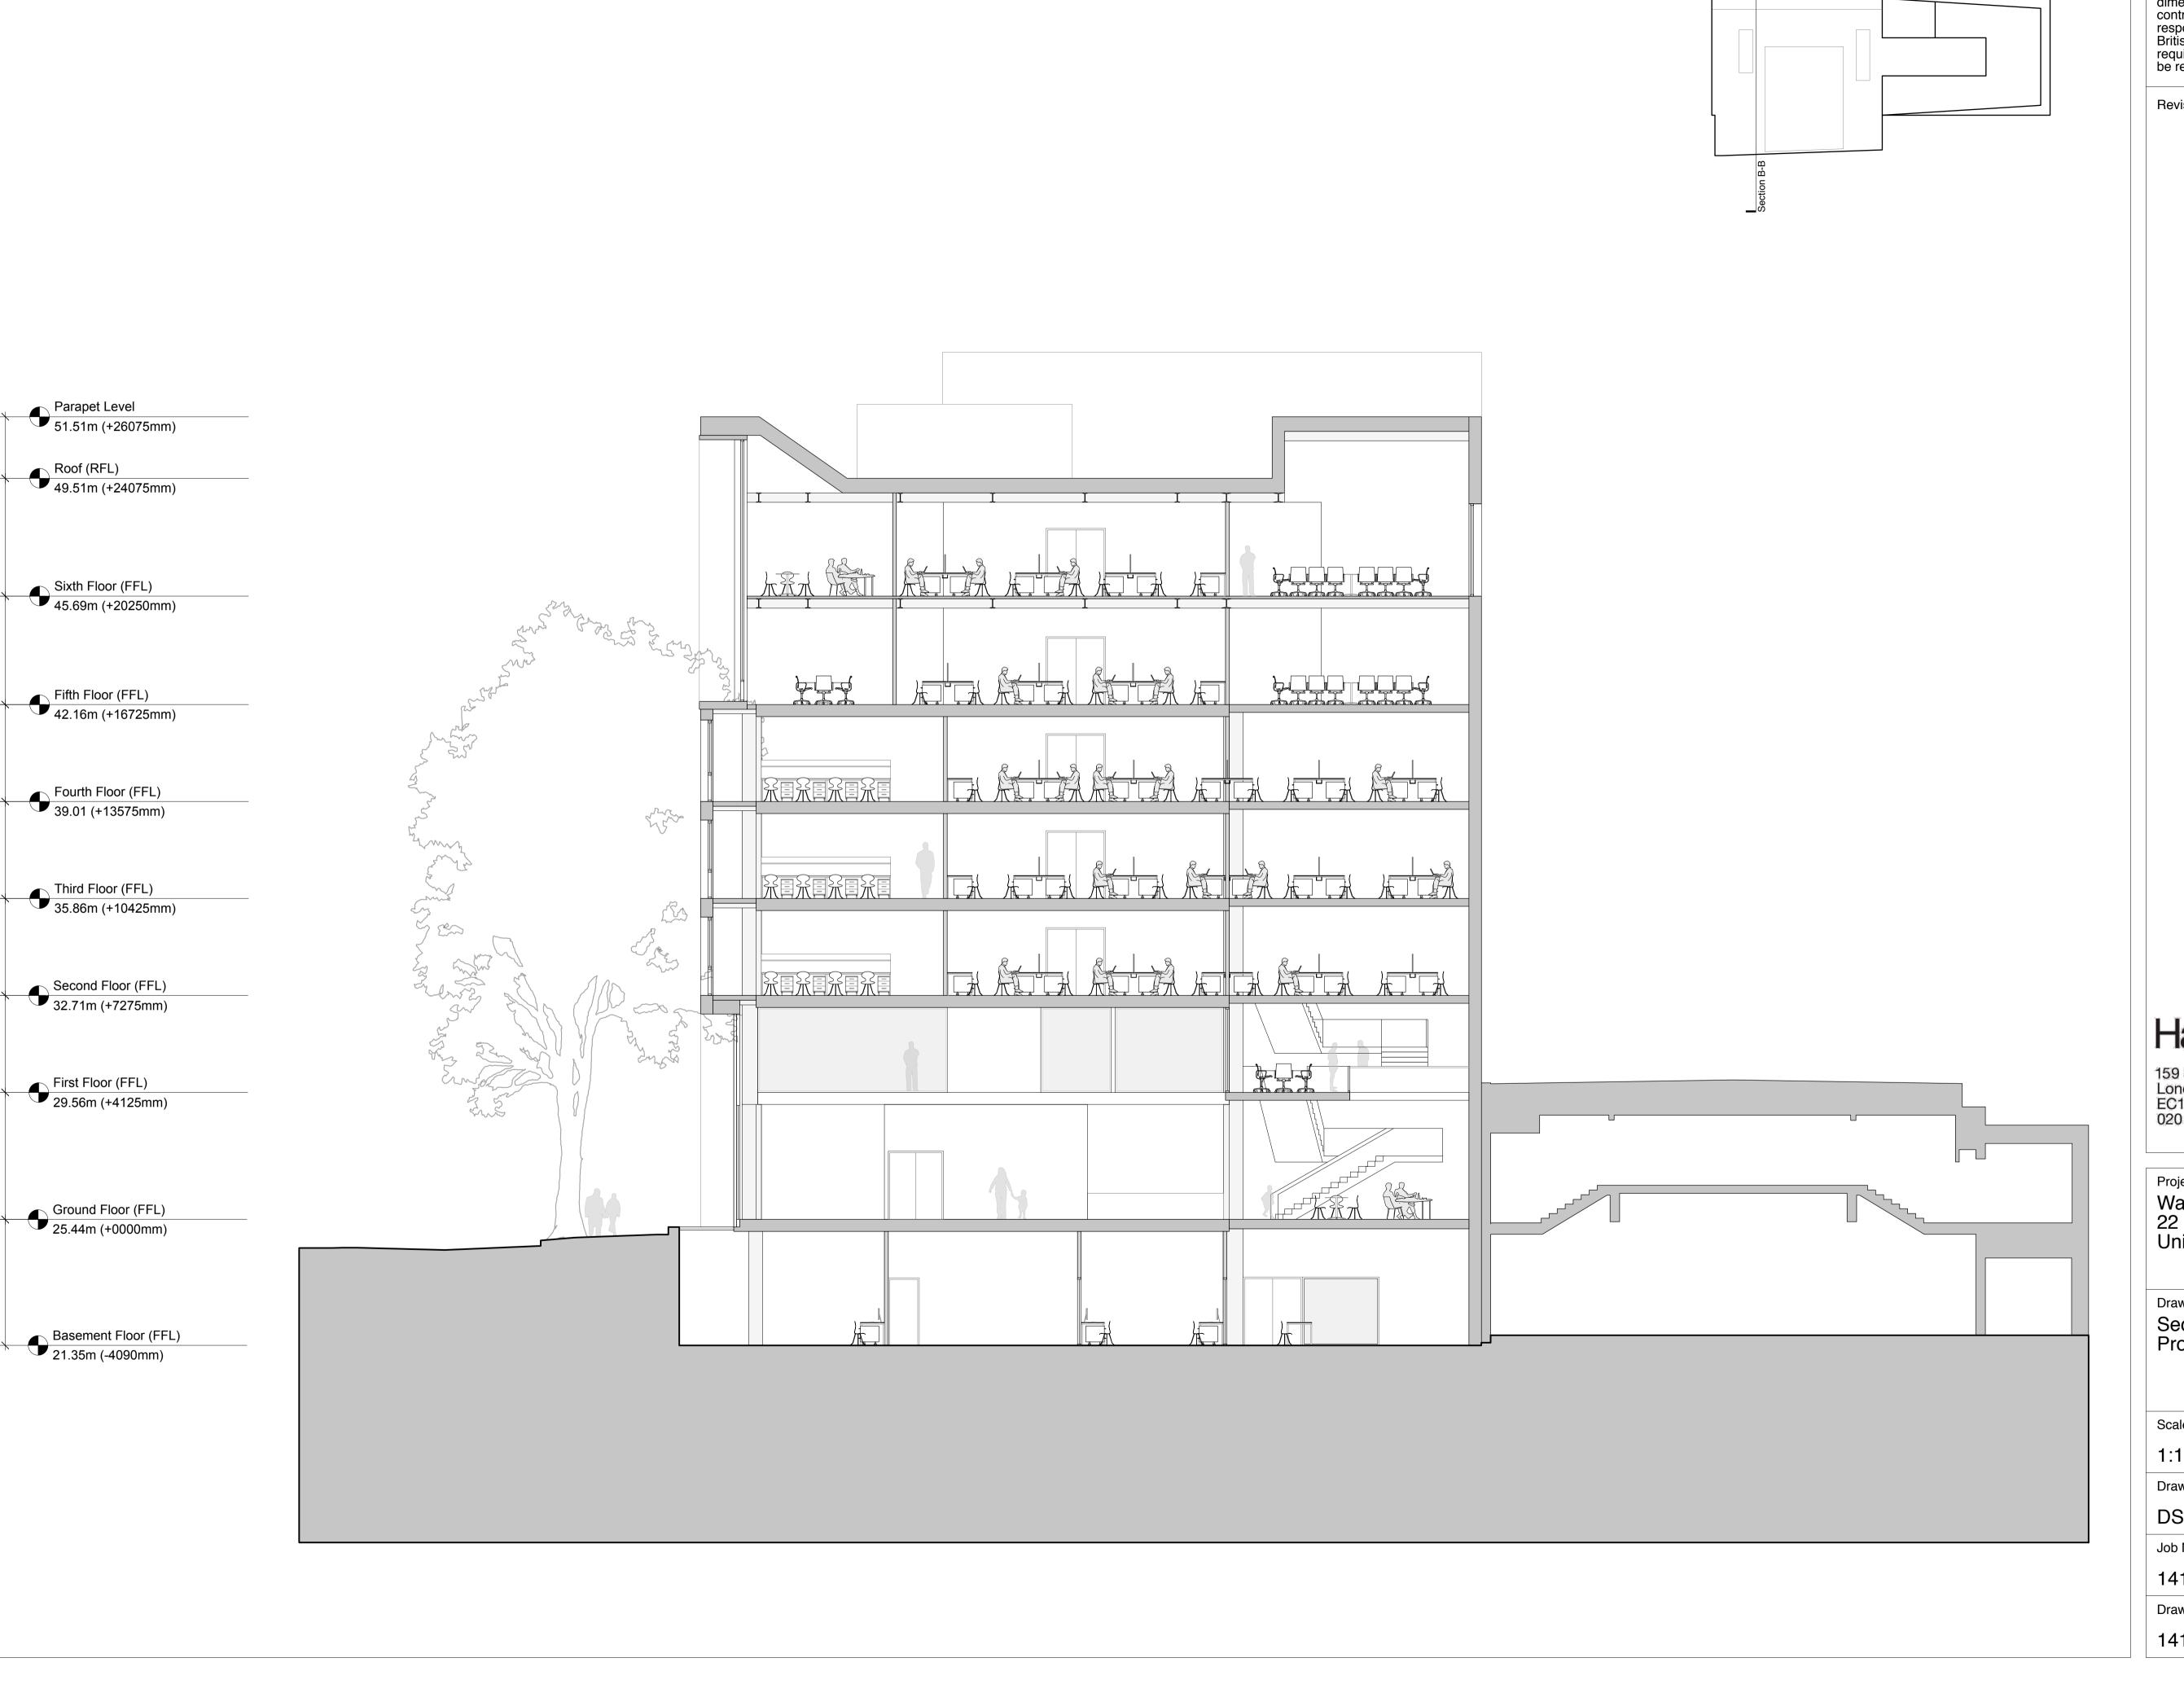

## Hawkins\Brown

159 St John Street London EC1V 4QJ 020 7336 8030t

mail@ hawkinsbrown.com www. hawkinsbrown.com

Project Wates House 22 Gordon Street University College London

Drawing Section B-B Proposed

| Scale: A1 (A3) | Date       |
|----------------|------------|
| 1:100 (1:200)  | May 2014   |
| Drawn by       | Checked by |
| DS             | TNI        |
| טט             | TN         |
| Job Number     | Status     |
|                |            |