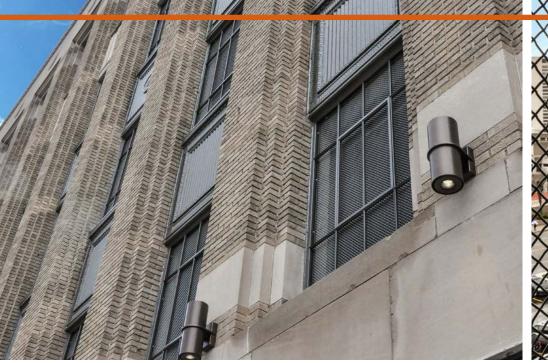

## DETROIT NEWS PARKING GARAGE

Parking Garage Panels Detroit, Michigan, USA

The 1925 built 111,000 sqft building located in the heart of Detroit serves as ideal parking for the future 615 Lafayette Detroit Media Partnership tenants. The bulding which had been fully enclosed with glass windows, required improved ventilation for use as a parking garage. The F-83 aluminum woven wire mesh pattern fulfilled this requirement as well as maintained the security and traditional aesthetic of the building. Each wire mesh panel was woven and sheared to a diamond orientation to mimic the old wired glass that previously had been used in its place.