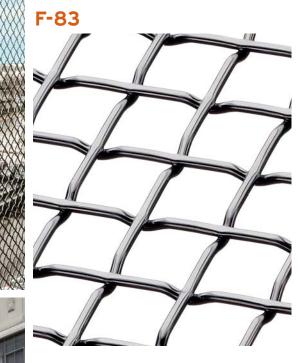

## DETROIT NEWS PARKING GARAGE

Parking Garage Panels Detroit, Michigan, USA

The 1925 built 111,000 sqft building located in the heart of Detroit serves as ideal parking for the future 615 Lafayette Detroit Media Partnership tenants. The bulding which had been fully enclosed with glass windows, required improved ventilation for use as a parking garage. The F-83 aluminum woven wire mesh pattern fulfilled this requirement as well as maintained the security and traditional aesthetic of the building. Each wire mesh panel was woven and sheared to a diamond orientation to mimic the old wired glass that previously had been used in its place.