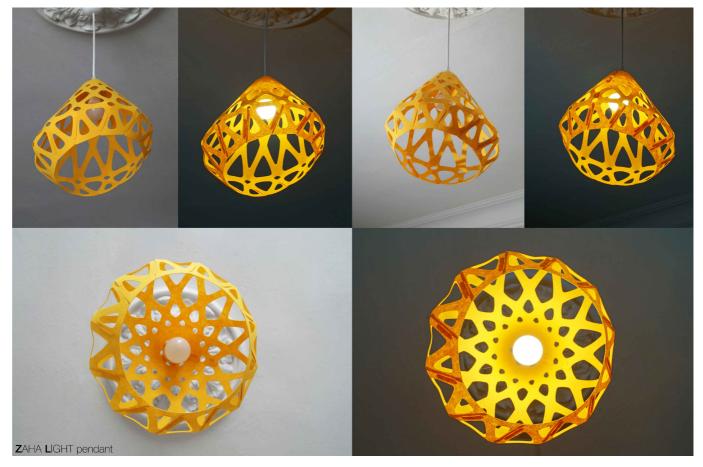

# **Z**AHA **LI**GHT pendant

#### Colour:

White, yellow, green.

#### Dimensions:

Plafond: L, W, H - 33 cm.

#### Set:

Plafond, mount and a pendant cord 1.8 m, ceiling hook, instruction