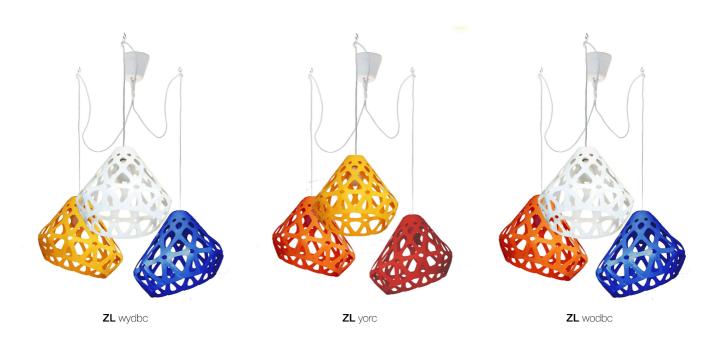

#### Colour:

White, yellow, green. three-coloured

#### Dimensions:

Plafond: L, W, H - 33 cm. Full dimensions are variable.

#### Set:

Plafond - 3 pieces, mount and a pendant cord 1.8 m., ceiling hooks 3 small & 1 big, instruction