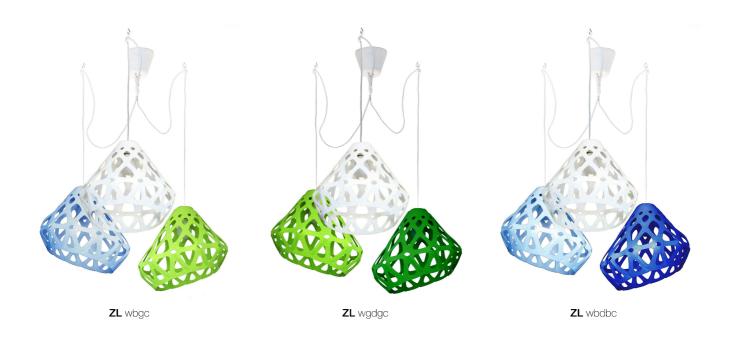

#### Colour:

White, yellow, green. three-coloured

#### Dimensions:

Plafond: L, W, H - 33 cm. Full dimensions are variable.

#### Set:

Plafond - 3 pieces, mount and a pendant cord 1.8 m., ceiling hooks 3 small & 1 big, instruction