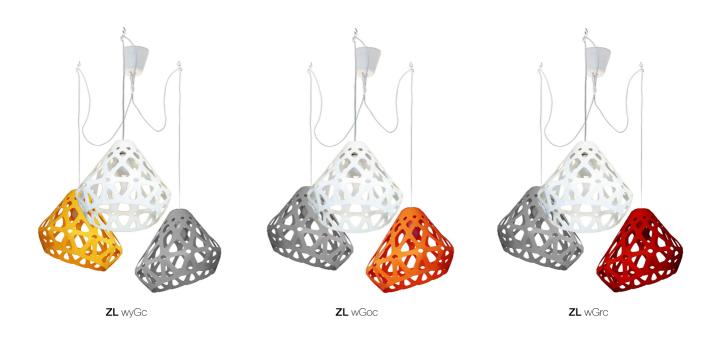

#### Colour:

White, yellow, green. three-coloured

#### Dimensions:

Plafond: L, W, H - 33 cm. Full dimensions are variable.

#### Set:

Plafond - 3 pieces, mount and a pendant cord 1.8 m., ceiling hooks 3 small & 1 big, instruction