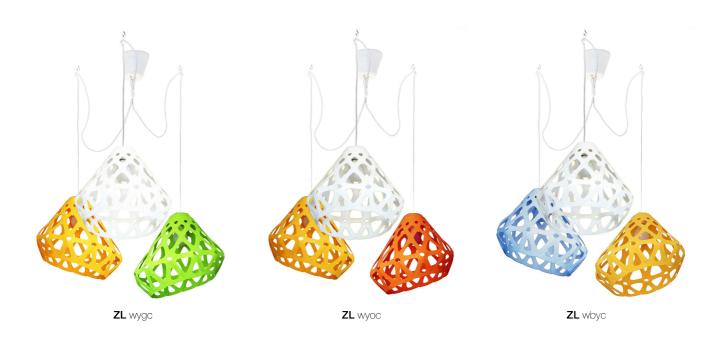

#### Colour:

White, yellow, green. three-coloured

#### Dimensions:

Plafond: L, W, H - 33 cm. Full dimensions are variable.

#### Set:

Plafond - 3 pieces, mount and a pendant cord 1.8 m., ceiling hooks 3 small & 1 big, instruction