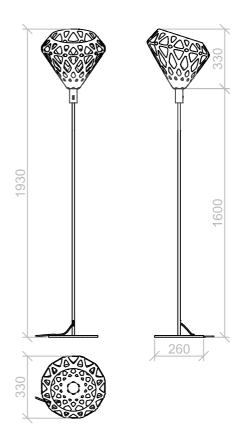

#### Dimensions:

H= 1.6 m, D basement=26 cm, Cable lenght: 2.2 m Plafond: L, W, H - 33 cm.

#### Set:

Plafond, floor lamp basement, instruction