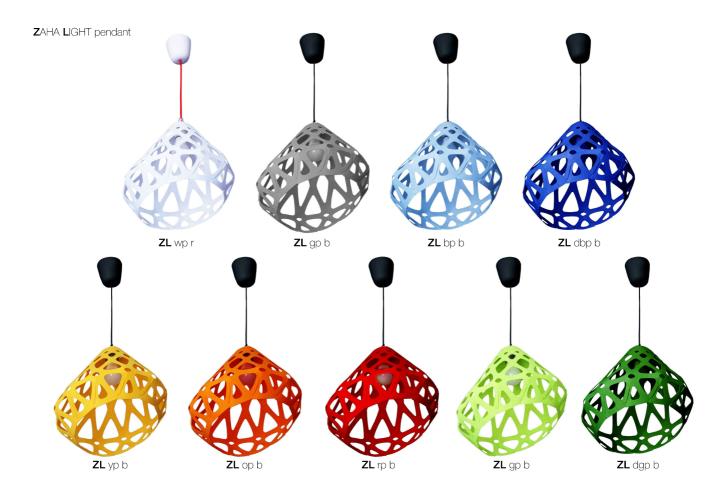

# **Z**AHA **LI**GHT pendant

#### Colour:

White, yellow, green.

#### Dimensions:

Plafond: L, W, H - 33 cm.

#### Set:

Plafond, mount and a pendant cord 1.8 m, ceiling hook, instruction