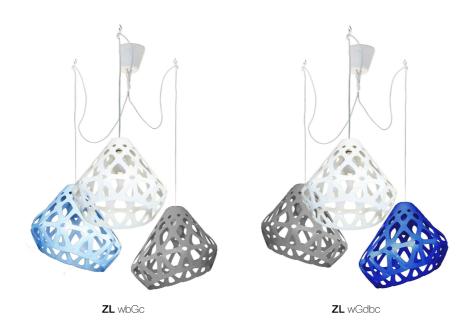

#### Colour:

White, yellow, green. three-coloured

#### Dimensions:

Plafond: L, W, H - 33 cm. Full dimensions are variable.

#### Set:

Plafond - 3 pieces, mount and a pendant cord 1.8 m., ceiling hooks 3 small & 1 big, instruction