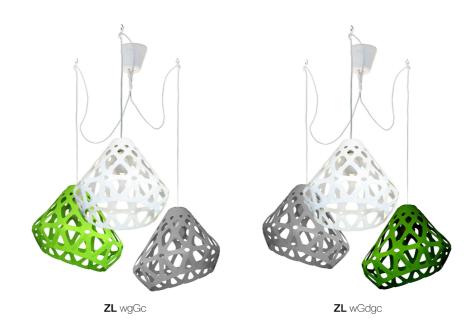

#### Colour:

White, yellow, green. three-coloured

#### Dimensions:

Plafond: L, W, H - 33 cm. Full dimensions are variable.

#### Set:

Plafond - 3 pieces, mount and a pendant cord 1.8 m., ceiling hooks 3 small & 1 big, instruction