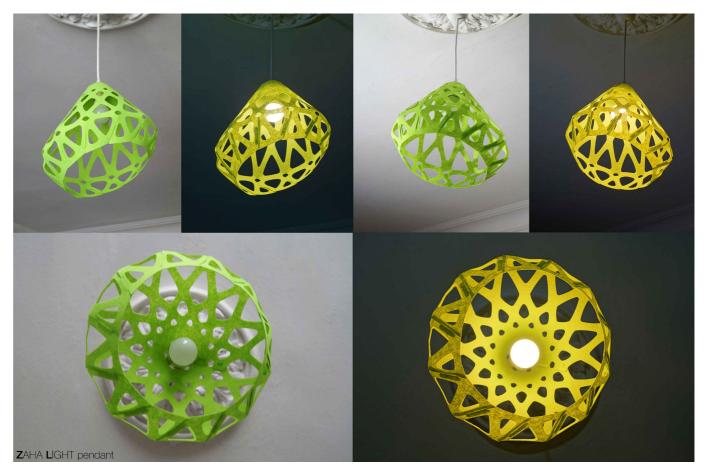

# **Z**AHA **LI**GHT pendant

#### Colour:

White, yellow, green.

#### Dimensions:

Plafond: L, W, H - 33 cm.

#### Set:

Plafond, mount and a pendant cord 1.8 m, ceiling hook, instruction