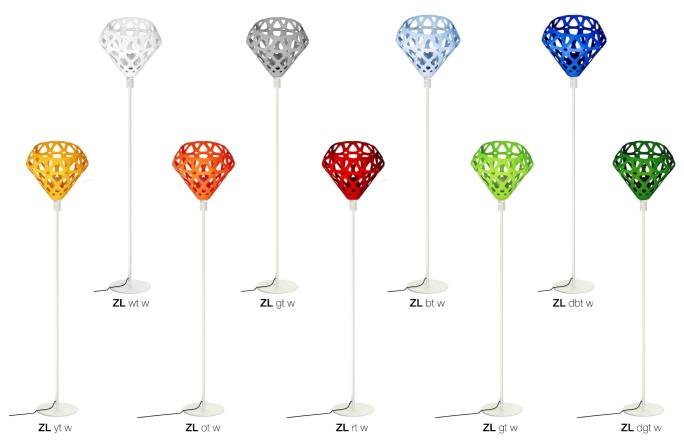

#### Colour:

White, yellow, green.

#### Set:

Plafond, floor lamp basement, instruction

#### Color palette