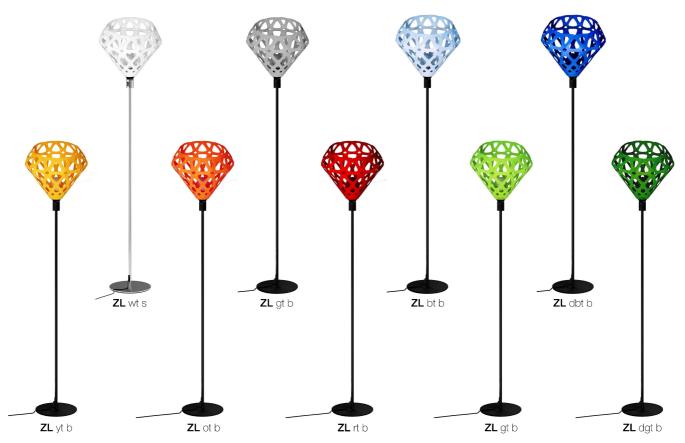

#### Colour:

White, yellow, green.

#### Set:

Plafond, floor lamp basement, instruction

#### Color palette