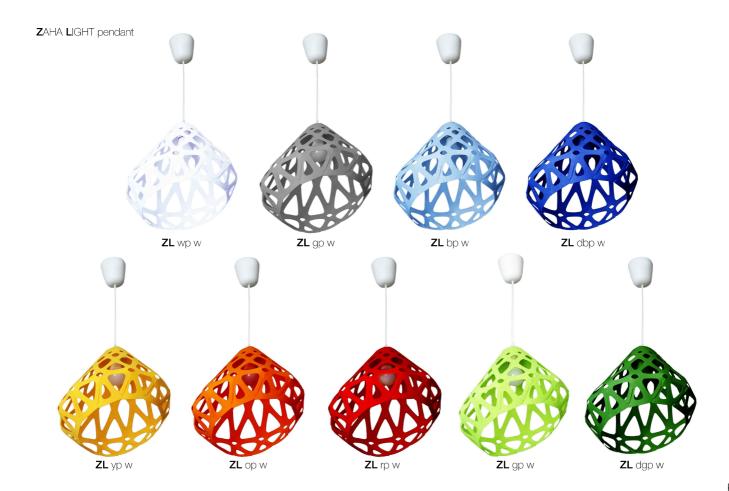

# **Z**AHA **LI**GHT pendant

#### Colour:

White, yellow, green.

#### Dimensions:

Plafond: L, W, H - 33 cm.

#### Set:

Plafond, mount and a pendant cord 1.8 m, ceiling hook, instruction