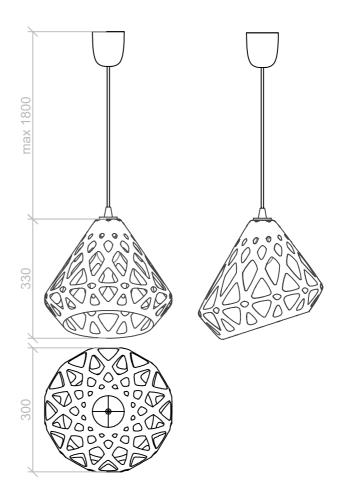

#### Dimensions:

Plafond: L, W, H - 33 cm.

#### Set:

Plafond, mount and a pendant cord 1.8 m, ceiling hook, instruction

#### Dimensions:

Plafond: L, W, H - 33 cm. Full dimensions are variable.