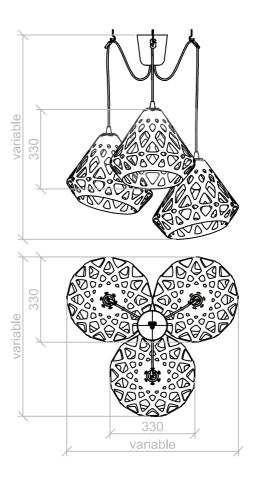

#### Colour:

White, yellow, green. three-coloured

#### Dimensions:

Plafond: L, W, H - 33 cm. Full dimensions are variable.

#### Set:

Plafond - 3 pieces, mount and a pendant cord 1.8 m., ceiling hooks 3 small & 1 big, instruction