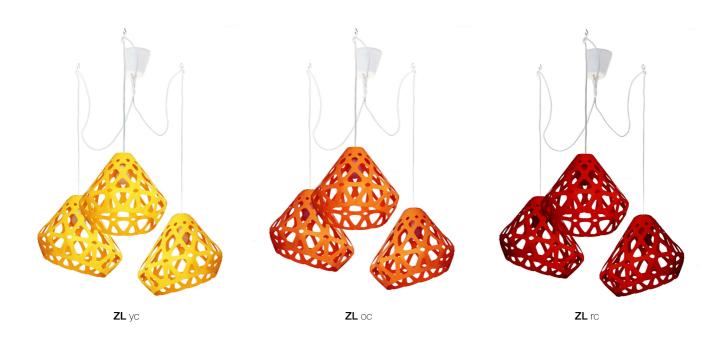

#### Colour:

White, yellow, green. three-coloured

#### Dimensions:

Plafond: L, W, H - 33 cm. Full dimensions are variable.

#### Set:

Plafond - 3 pieces, mount and a pendant cord 1.8 m., ceiling hooks 3 small & 1 big, instruction