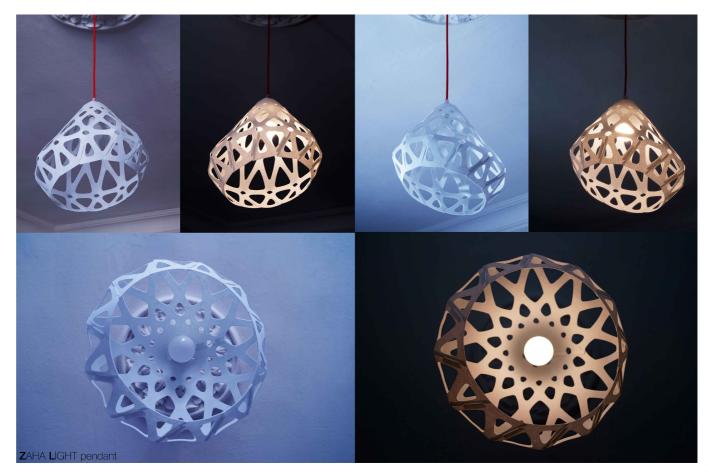

# **Z**AHA **LI**GHT pendant

#### Colour:

White, yellow, green.

#### Dimensions:

Plafond: L, W, H - 33 cm.

#### Set:

Plafond, mount and a pendant cord 1.8 m, ceiling hook, instruction