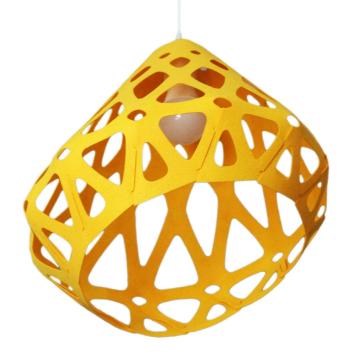

# **Z**AHA **LI**GHT pendant

#### Colour:

White, yellow, green.

#### Dimensions:

Plafond: L, W, H - 33 cm.

#### Set:

Plafond, mount and a pendant cord 1.8 m, ceiling hook, instruction