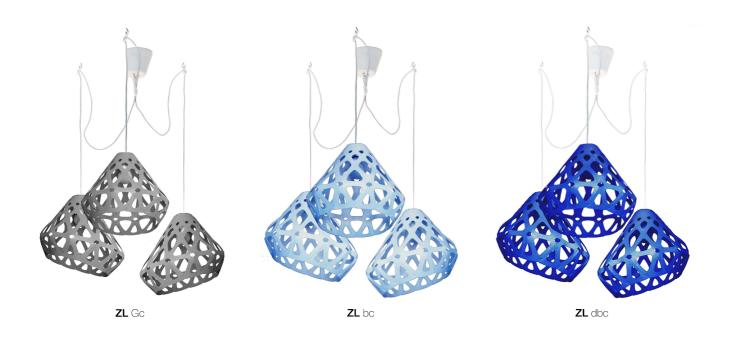

#### Colour:

White, yellow, green. three-coloured

#### Dimensions:

Plafond: L, W, H - 33 cm. Full dimensions are variable.

#### Set:

Plafond - 3 pieces, mount and a pendant cord 1.8 m., ceiling hooks 3 small & 1 big, instruction