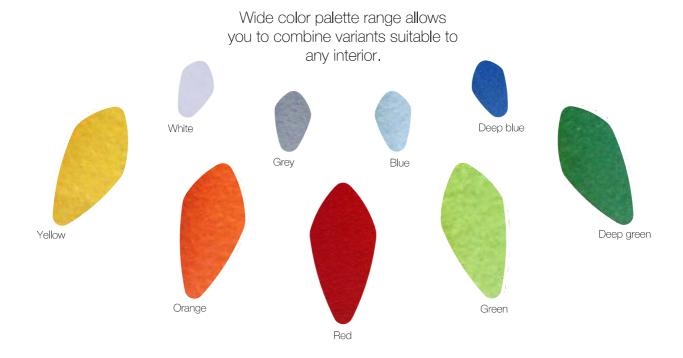

- 23. Advantages
- 24. Autor bio











# **Z**AHA **LI**GHT pendant

#### Colour:

White, yellow, green.

#### Dimensions:

Plafond: L, W, H - 33 cm.

#### Set:

Plafond, mount and a pendant cord 1.8 m, ceiling hook, instruction





















#### Colour:

White, yellow, green. three-coloured

#### Dimensions:

Plafond: L, W, H - 33 cm. Full dimensions are variable.

#### Set:

Plafond - 3 pieces, mount and a pendant cord 1.8 m., ceiling hooks 3 small & 1 big, instruction



## **Z**AHA **L**IGHT torchere



#### **Z**AHA **L**IGHT torchere



## **Z**AHA **LIGHT** torchere

#### Colour:

White, yellow, green.

#### Dimensions:

H= 1.6 m, D basement=26 cm, Cable lenght: 2.2 m Plafond: L, W, H - 33 cm.

#### Set:

Plafond, floor lamp basement, instruction



#### Color palette



## Advantages

- 1. Lightings are manufactured of artificial felt.

  Artificial felt it's hypoallergenic and absolutely harmless to health material.
- 2. For cleaning the plafond can be sorted, washed out in soap water and ironed through the fabric.
- 3. This collection is manufactured by lasercut and It is easy to fold by one detail according step by step instruction inside every box.
- 4. Finally you would have original accessory of your interior. Know-how of the lighting collection is frameless plafond!





# spacesbureau.com

tel/viber/whatsapp/telegram

+79045592386

skype: drawart1

mail: 2design@inbox.ru