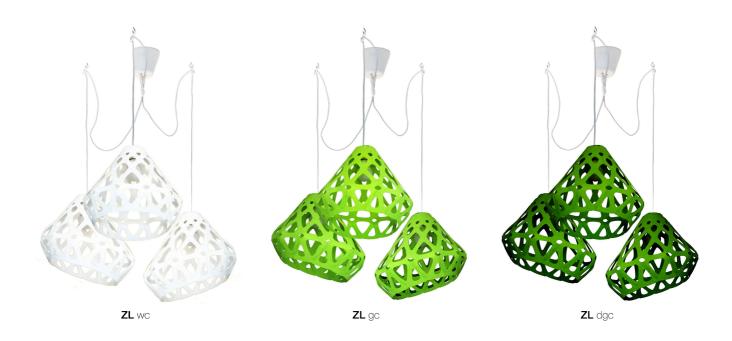

#### Colour:

White, yellow, green. three-coloured

#### Dimensions:

Plafond: L, W, H - 33 cm. Full dimensions are variable.

#### Set:

Plafond - 3 pieces, mount and a pendant cord 1.8 m., ceiling hooks 3 small & 1 big, instruction