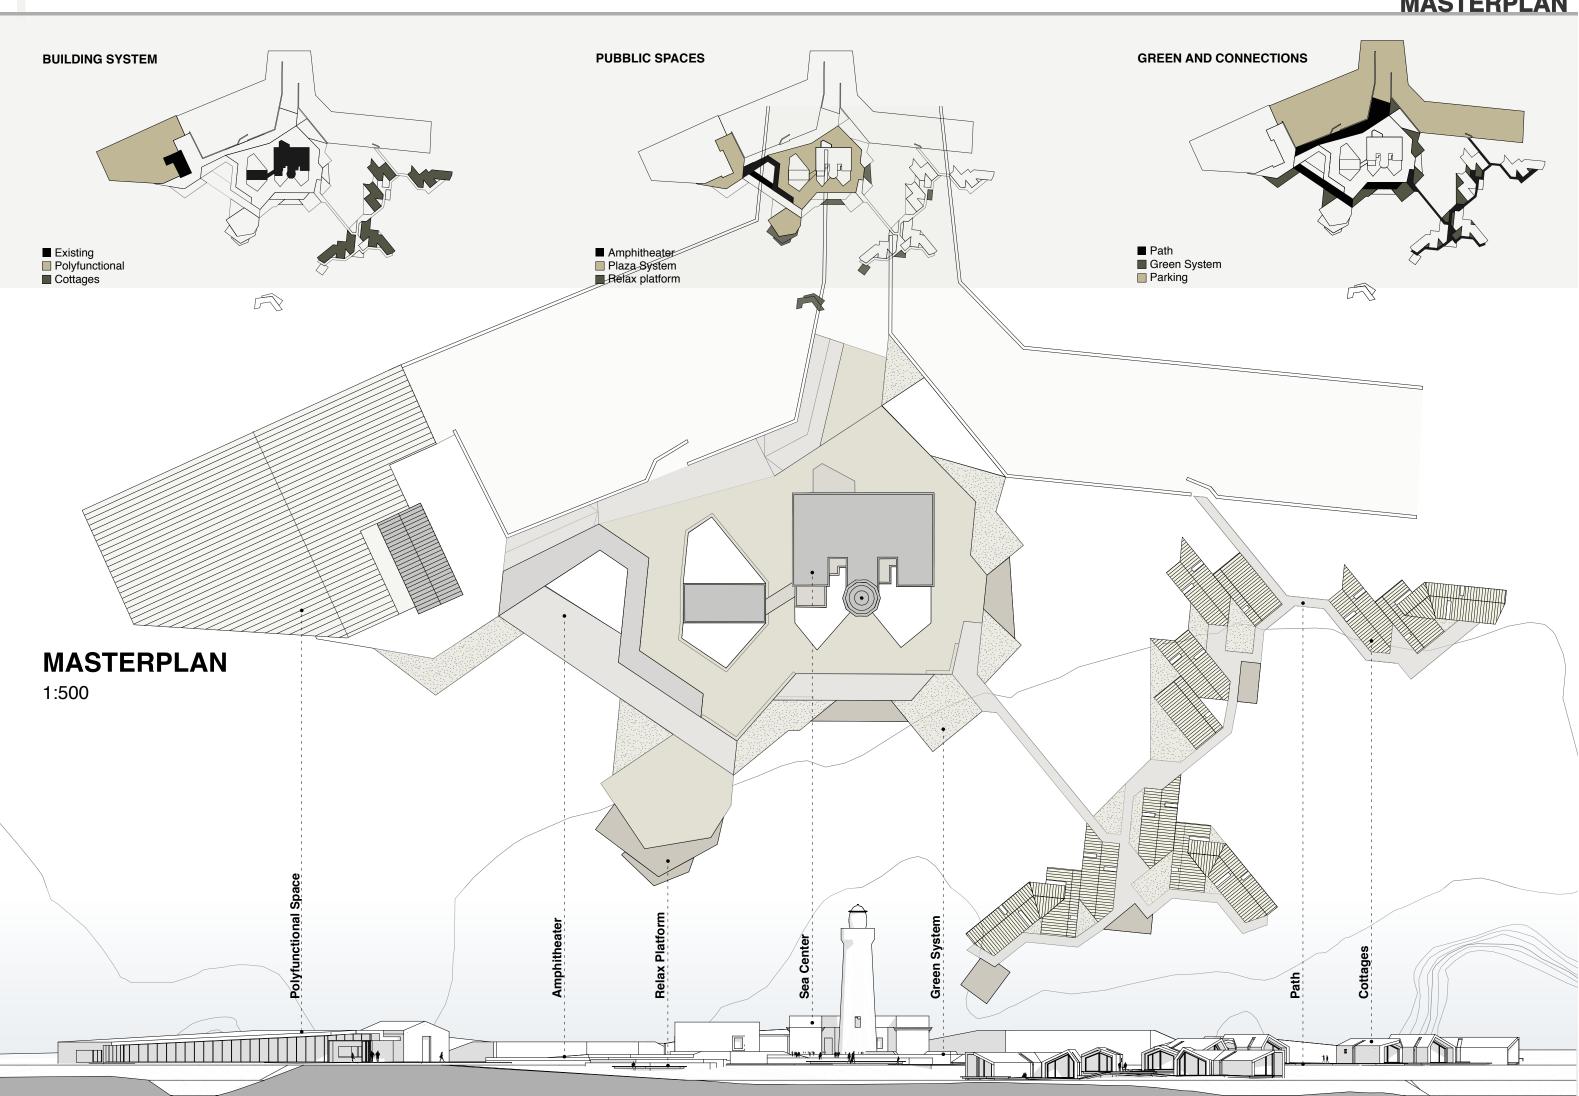

## **SEA CENTER** ·RECEPTION/ INFO POINT MQ 20 MUSEUM MQ 185 Interactive and multipurpose exhibition space leading the visitors through the marine life. Visitors welcome centre providing services for museums and hotel patrons FARO MQ 48 BOOK SHOP MQ 28 Exclusive access to land and facility belonging to the Navy or coast guard. SERVIZI IGIENICI MQ 28 Section 1:500 1 Lobby2 Desk/Reception 3 Sound equipment4 Room videos 5 Multimedia tour **6** Wc 7 Hallway 8 Coat check 9 Bookshop/infopoint10 Entry lighthouse11 Lighthouse × 0 9