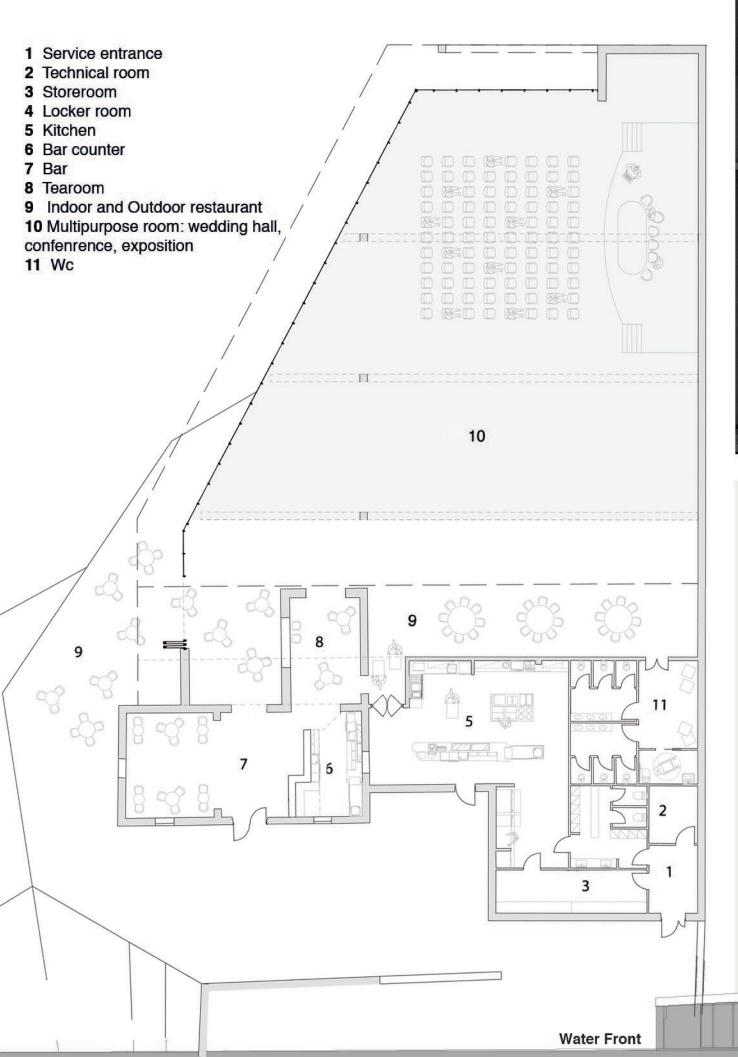

## **SEA CENTER** ·RECEPTION/ INFO POINT MQ 20 MUSEUM MQ 185 Interactive and multipurpose exhibition space leading the visitors through the marine life. Visitors welcome centre providing services for museums and hotel patrons FARO MQ 48 BOOK SHOP MQ 28 Exclusive access to land and facility belonging to the Navy or coast guard. SERVIZI IGIENICI MQ 28 Section 1:500 1 Lobby2 Desk/Reception 3 Sound equipment4 Room videos 5 Multimedia tour **6** Wc 7 Hallway 8 Coat check 9 Bookshop/infopoint10 Entry lighthouse11 Lighthouse × 0 9