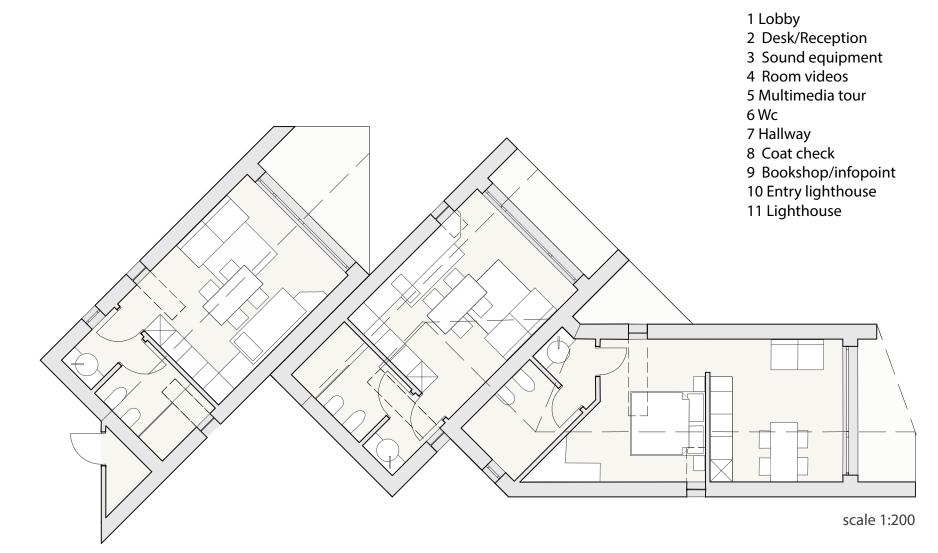

## **SEA CENTER** ·RECEPTION/ INFO POINT MQ 20 MUSEUM MQ 185 Interactive and multipurpose exhibition space leading the visitors through the marine life. Visitors welcome centre providing services for museums and hotel patrons FARO MQ 48 BOOK SHOP MQ 28 Exclusive access to land and facility belonging to the Navy or coast guard. SERVIZI IGIENICI MQ 28 Section 1:500 1 Lobby2 Desk/Reception 3 Sound equipment4 Room videos 5 Multimedia tour **6** Wc 7 Hallway 8 Coat check 9 Bookshop/infopoint10 Entry lighthouse11 Lighthouse × 0 9