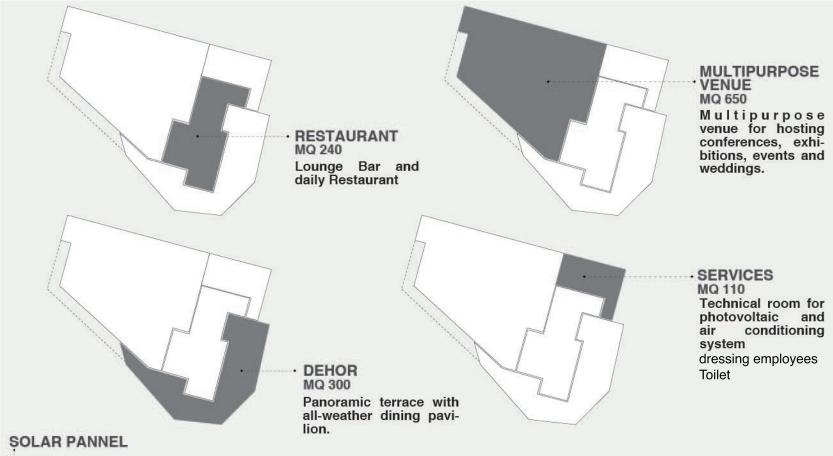

tats of the Plemmirio MPA.

Real time and freely available multimedia screens will guide the discovery of the seabed and of its archeologist artifacts (i.e. amphora necks form the Second World Word) including seabed maps.





## **SEA CENTER** ·RECEPTION/ INFO POINT MQ 20 MUSEUM MQ 185 Interactive and multipurpose exhibition space leading the visitors through the marine life. Visitors welcome centre providing services for museums and hotel patrons FARO MQ 48 BOOK SHOP MQ 28 Exclusive access to land and facility belonging to the Navy or coast guard. SERVIZI IGIENICI MQ 28 Section 1:500 1 Lobby2 Desk/Reception 3 Sound equipment4 Room videos 5 Multimedia tour **6** Wc 7 Hallway 8 Coat check 9 Bookshop/infopoint10 Entry lighthouse11 Lighthouse × 0 9

## RESTAURANT / BAR / POLYFUNCTIONAL