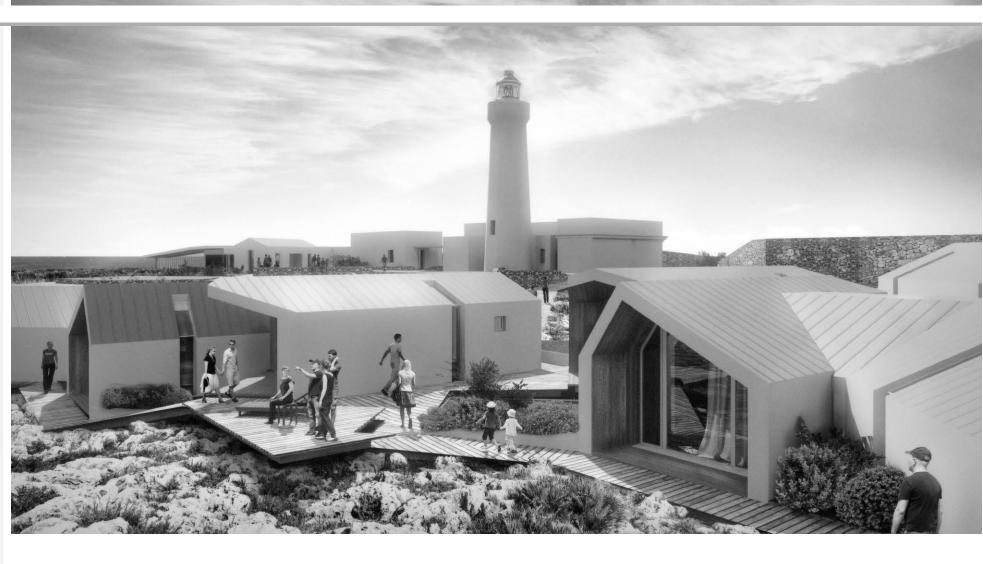

Hence, the inside of the lighthouse is setted up with small spaces that give the opportunity of following interactive multimedia itineraries into the

The lighthouse will thus be able to maintain its autonomy and functionality and at the same time to offer all visitors important information about its working principles and on the Marine Protected Area (MPA) of Plemmirio. In this regards the lighthouse will work to combine modern display technology, biological expertise and entertainment to provide themed journeys through the underwater habitats of the Plemmirio MPA.

Real time and freely available multimedia screens will guide the discovery of the seabed and of its archeologist artifacts (i.e. amphora necks form the Second World Word) including seabed maps.