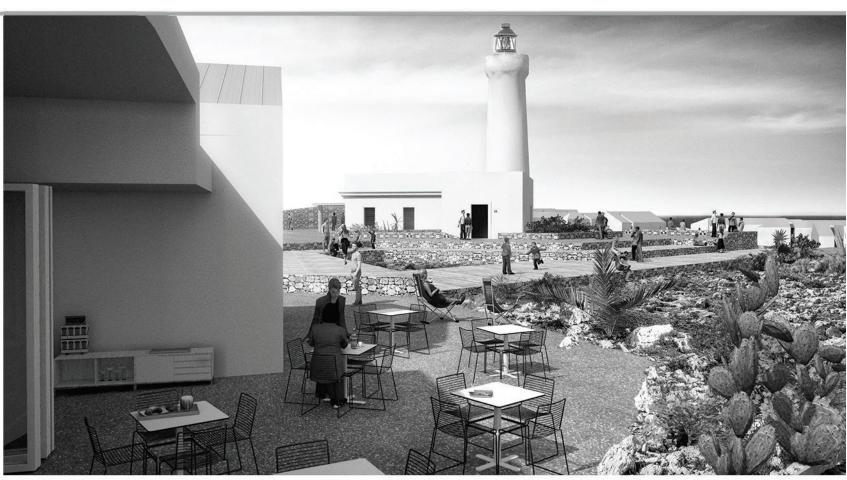

bitats of the Plemmirio MPA.

Real time and freely available multimedia screens will guide the discovery of the seabed and of its archeologist artifacts (i.e. amphora necks form the Second World Word) including seabed maps.





## **SEA CENTER** ·RECEPTION/ INFO POINT MQ 20 MUSEUM MQ 185 Interactive and multipurpose exhibition space leading the visitors through the marine life. Visitors welcome centre providing services for museums and hotel patrons FARO MQ 48 BOOK SHOP MQ 28 Exclusive access to land and facility belonging to the Navy or coast guard. SERVIZI IGIENICI MQ 28 Section 1:500 1 Lobby2 Desk/Reception 3 Sound equipment4 Room videos 5 Multimedia tour **6** Wc 7 Hallway 8 Coat check 9 Bookshop/infopoint10 Entry lighthouse11 Lighthouse × 0 9

## RESTAURANT / BAR / POLYFUNCTIONAL