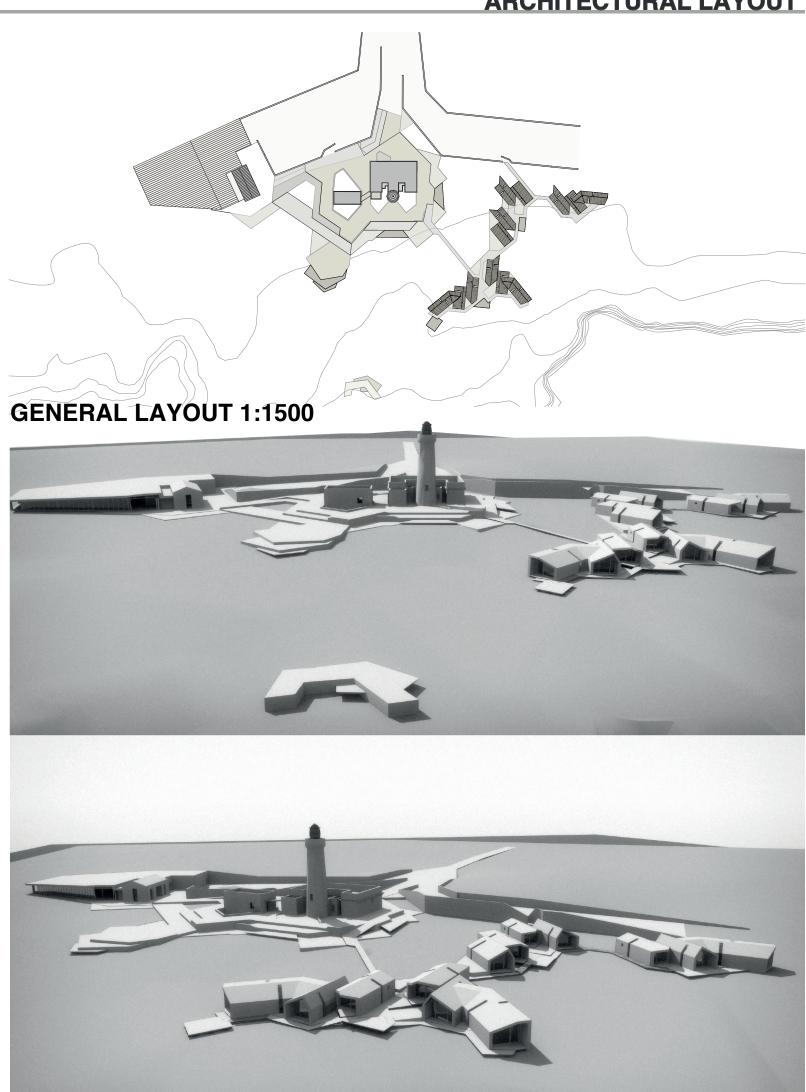

## **SEA CENTER** ·RECEPTION/ INFO POINT MQ 20 MUSEUM MQ 185 Interactive and multipurpose exhibition space leading the visitors through the marine life. Visitors welcome centre providing services for museums and hotel patrons FARO MQ 48 BOOK SHOP MQ 28 Exclusive access to land and facility belonging to the Navy or coast guard. SERVIZI IGIENICI MQ 28 Section 1:500 1 Lobby2 Desk/Reception 3 Sound equipment4 Room videos 5 Multimedia tour **6** Wc 7 Hallway 8 Coat check 9 Bookshop/infopoint10 Entry lighthouse11 Lighthouse × 0 9