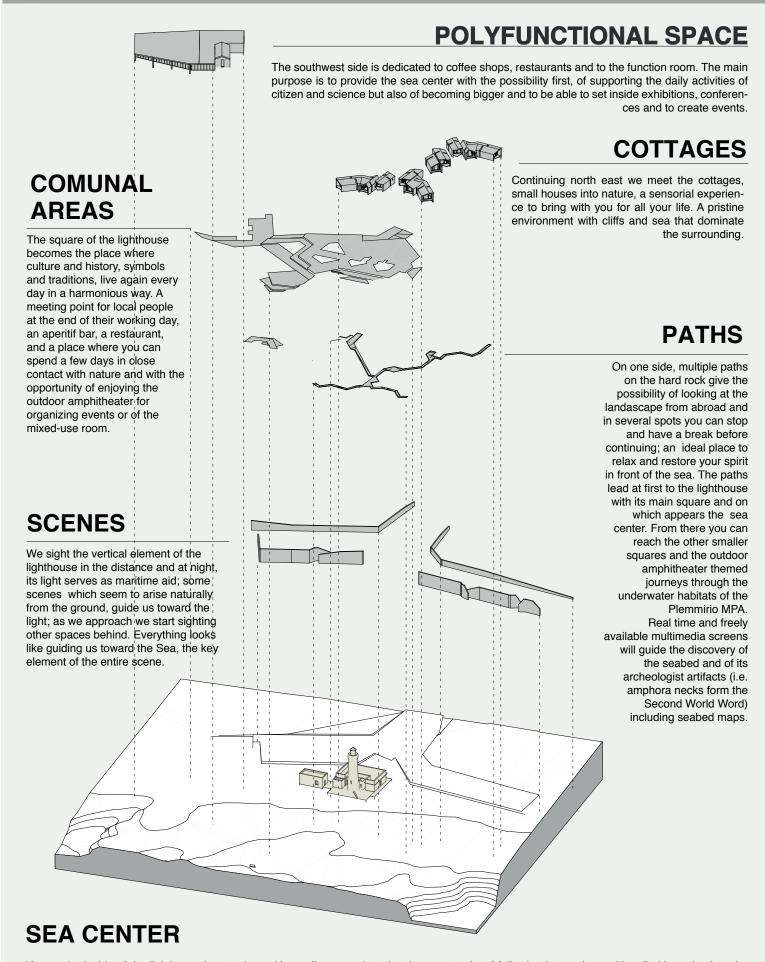

Real time and freely available multimedia screens will guide the discovery of the seabed and of its archeologist artifacts (i.e. amphora necks form the Second World Word) including seabed maps.