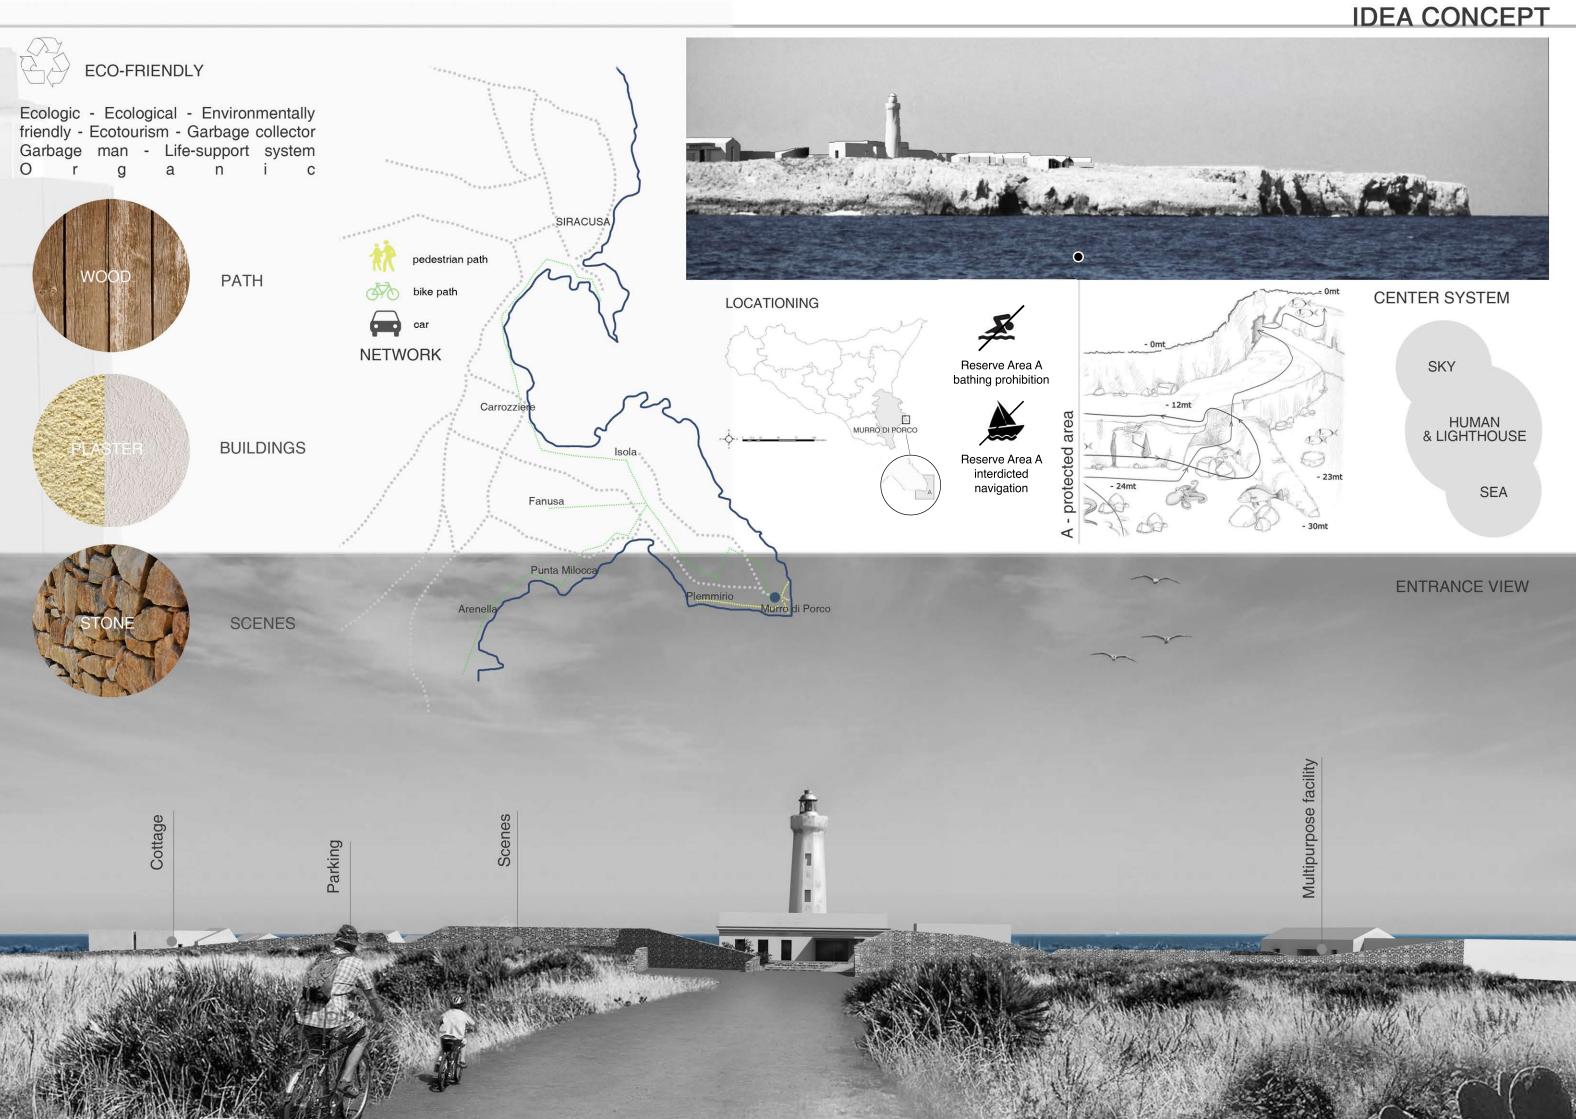

Hence, the inside of the lighthouse is setted up with small spaces that give the opportunity of following interactive multimedia itineraries into the

The lighthouse will thus be able to maintain its autonomy and functionality and at the same time to offer all visitors important information about its working principles and on the Marine Protected Area (MPA) of Plemmirio. In this regards the lighthouse will work to combine modern display technology, biological expertise and entertainment to provide themed journeys through the underwater habitats of the Plemmirio MPA.

Real time and freely available multimedia screens will guide the discovery of the seabed and of its archeologist artifacts (i.e. amphora necks form the Second World Word) including seabed maps.