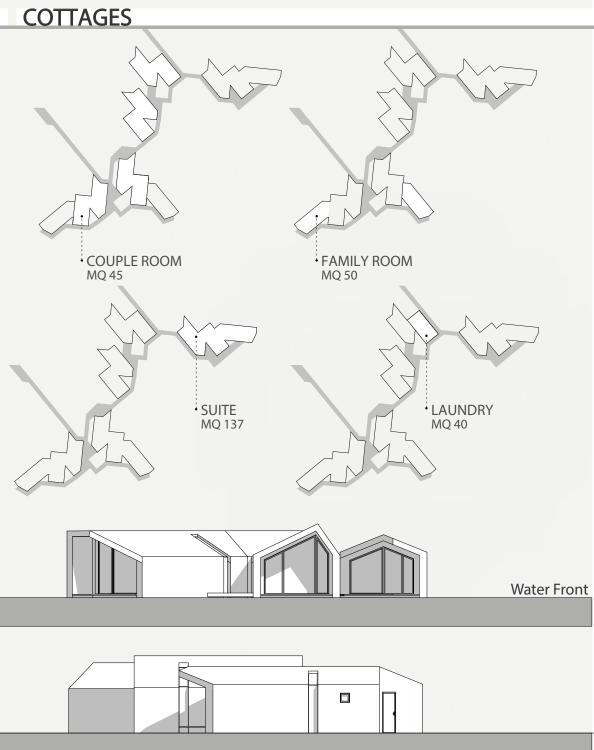

ts of the Plemmirio MPA.

Real time and freely available multimedia screens will guide the discovery of the seabed and of its archeologist artifacts (i.e. amphora necks form the Second World Word) including seabed maps.





## **SEA CENTER** ·RECEPTION/ INFO POINT MQ 20 MUSEUM MQ 185 Interactive and multipurpose exhibition space leading the visitors through the marine life. Visitors welcome centre providing services for museums and hotel patrons FARO MQ 48 BOOK SHOP MQ 28 Exclusive access to land and facility belonging to the Navy or coast guard. SERVIZI IGIENICI MQ 28 Section 1:500 1 Lobby2 Desk/Reception 3 Sound equipment4 Room videos 5 Multimedia tour **6** Wc 7 Hallway 8 Coat check 9 Bookshop/infopoint10 Entry lighthouse11 Lighthouse × 0 9

## RESTAURANT / BAR / POLYFUNCTIONAL