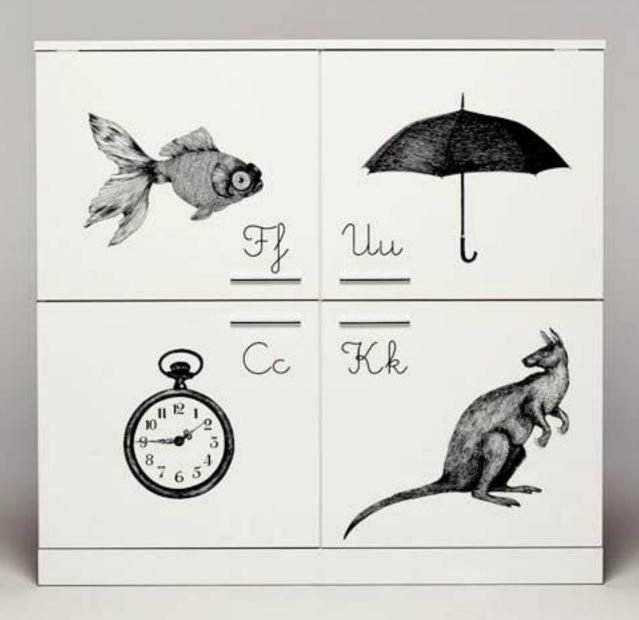

#### **Product**

Hollo is a storage unit, which simply becomes a 'blank piece of paper' for international designers and artists who can have fun in transforming it with their own original graphics.

In our website you can choose from a broad range of designs that 'dress up' the four front doors of Hollo. Even after you have purchased the unit you can completely change it with a new design by simply replacing the four front doors.