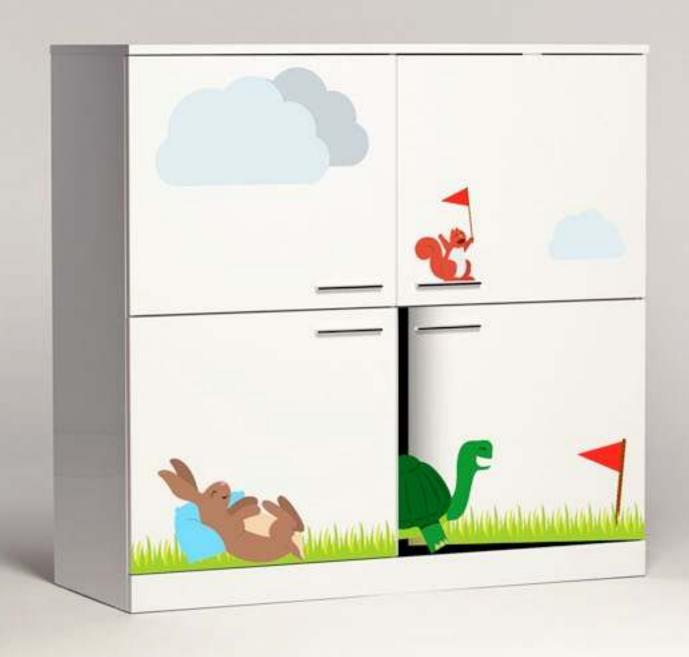

do Albonetti













Type:

O GRADIENT





C153 – IDEA

designed by Laboratorio TAC



### **CO21 – MANY MEMORIES ARE COMMON**

designed by Marco Samorè





# ERE ISAS KELET ONINTHI



### C119 – DO NOT OPEN DOOR

designed by Hollo



#### **CO99 – WATER DOESN'T MAKE SHADOW**

designed by Luca Trevisani



# C100 – YOUR AMBER EYES

designed by Luca Trevisani



C050 – XYZT

designed by Andrea Magnani



| 7 I2<br>2 I3 | I I4<br>8 II |
|--------------|--------------|
| 16 3         |              |
| 96           | 75 4         |

#### C139 – UNTITLED.HO

designed by Federico Santolini



# CO11 – DANS LE LETTRES

designed by II sistema degli oggetti



# CO10 – SUBSIDIARY

designed by II sistema degli oggetti





# C172 – THE HARE AND THE TORTOISE

designed by Alberto Ghirardello







#### C128 – SET THE CONTROLS FOR THE HEART OF THE SUN

designed by Canefantasma





#### CONTACTS

--

HOMECODE s.r.l. Vicolo Pescatori, 2 31100 Treviso Italy

-

t. +39 0422 807822 info@hollo.it www.hollo.it