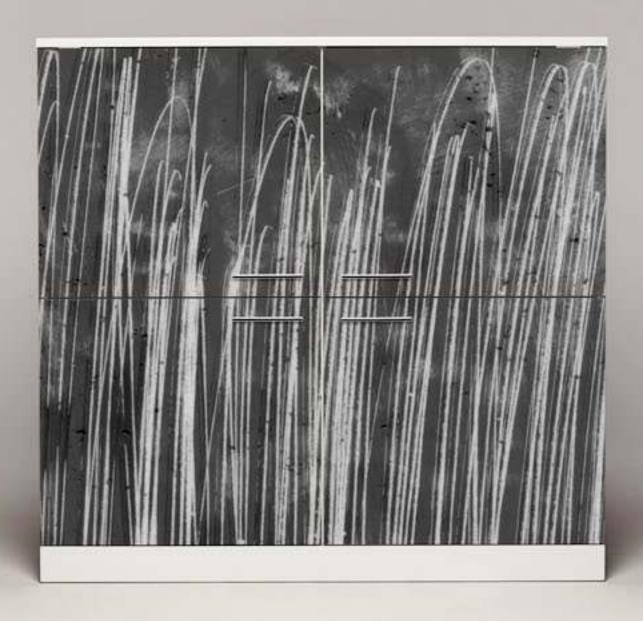

**C018 – SCRATCHES I** designed by Julie Joliat

CO17 – SUGAR

designed by Julie Joliat

CO16 - FOREST

designed by Julie Joliat