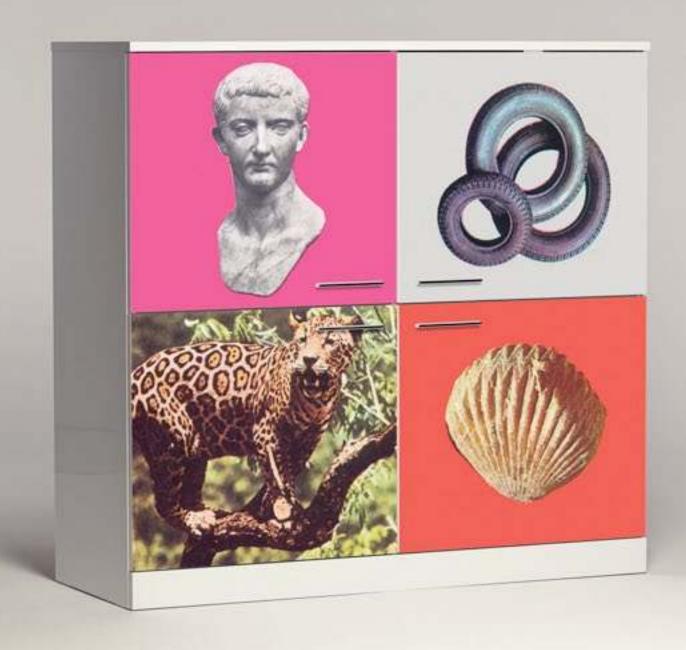

– NI** designed by Leonardo Albonetti



**C138 – BO** designed by Leonardo Albonetti













Type:

O GRADIENT





C153 – IDEA

designed by Laboratorio TAC



### **CO21 – MANY MEMORIES ARE COMMON**

designed by Marco Samorè





# ERE ISAS KELET ONINTHI



### C119 – DO NOT OPEN DOOR

designed by Hollo



#### **CO99 – WATER DOESN'T MAKE SHADOW**

designed by Luca Trevisani



# C100 – YOUR AMBER EYES

designed by Luca Trevisani



C050 – XYZT

designed by Andrea Magnani



| 7 I2<br>2 I3 | I I4<br>8 II |
|--------------|--------------|
| 16 3         |              |
| 96           | 75 4         |

#### C139 – UNTITLED.HO

designed by Federico Santolini



# CO11 – DANS LE LETTRES

designed by II sistema degli oggetti



# CO10 – SUBSIDIARY

designed by II sistema degli oggetti





# C172 – THE HARE AND THE TORTOISE

designed by Alberto Ghirardello







#### C128 – SET THE CONTROLS FOR THE HEART OF THE SUN

designed by Canefantasma





#### CONTACTS

--

HOMECODE s.r.l. Vicolo Pescatori, 2 31100 Treviso Italy

-

t. +39 0422 807822 info@hollo.it www.hollo.it