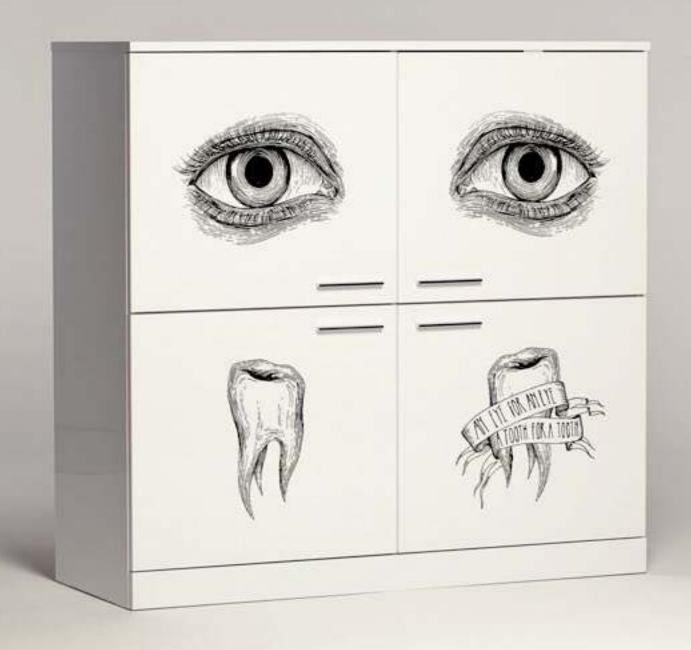

#### COO3 – AN EYE FOR AN EYE. A TOOTH FOR A TOOTH.

designed by JVLT - Joe Velluto

C002 - F\*\*K

designed by JVLT - Joe Velluto