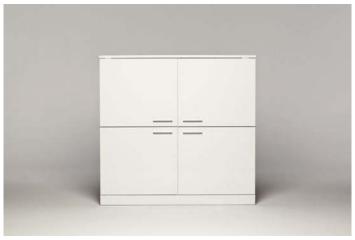

#### **Product**

Hollo is a storage unit, which simply becomes a 'blank piece of paper' for international designers and artists who can have fun in transforming it with their own original graphics.

In our website you can choose from a broad range of designs that 'dress up' the four front doors of Hollo. Even after you have purchased the unit you can completely change it with a new design by simply replacing the four front doors.

#### **Specifications**

Product Size: 106 x 110 x 43 cm

Packages Size: 120 x 47 x 12 + 117 x 54 x 7 cm

Packages Weight: 34,5 + 24,3 Kg

Materials: Top panel/ Side panel/ Finished doors > particleboard and white high gloss foil. Partition/ Bottom panel/ Shelf > particle-