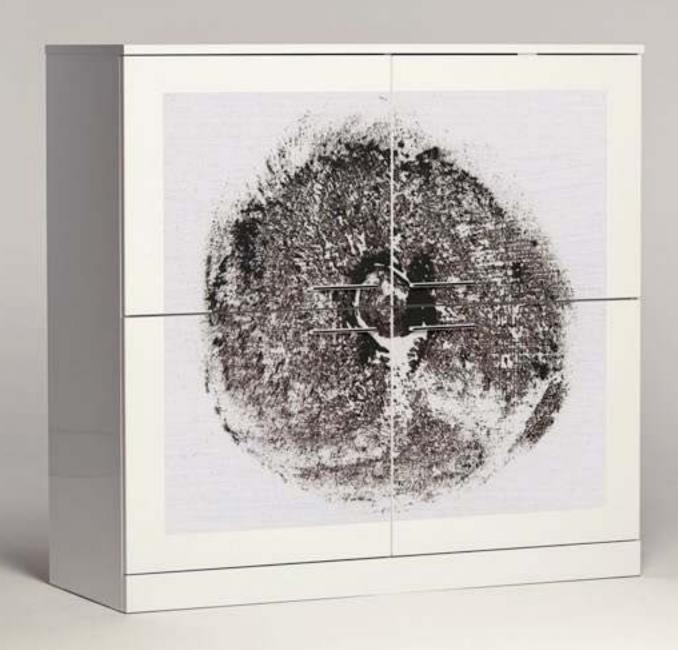

s: Top panel/ Side panel/ Finished doors > particleboard and white high gloss foil. Partition/ Bottom panel/ Shelf > particle-

board and melamine foil. Back > printed fiberboard.

Handles and hinges included. The hinge is adjustable in height, depth and width. This furniture must be secured to the wall with the enclosed anti-topple device. For increased stability, re-tighten the screws about two weeks after assembly. Different wall materials require different types of fasteners. Use fasteners suitable for the walls in your home (not included).









**C018 – SCRATCHES I** designed by Julie Joliat



CO17 – SUGAR

designed by Julie Joliat



CO16 - FOREST

designed by Julie Joliat



# CO15 – BRINDILLES

designed by Julie Joliat







C147 – GOD'S EYE

designed by Zoeli Rota Galindez



**C146 – FLORES** designed by Zoeli Rota Galindez



# C155 – FAUX WOOD RED

designed by Ivana Martinovic



# C154 – FAUX WOOD

designed by Ivana Martinovic







# C144 – FLOWING COLORS 004



# C143 – FLOWING COLORS 003



# C141 – FLOWING COLORS 001



# C142 – FLOWING COLORS 002



# C145 – UNTITLED!



CO45 – EROSA



# C111 – ERROR 13



**CO44 – CRAKLÈ** designed by Andrea Magnani



# CO79 – NATURAL STRUCTURE 6



# CO78 – NATURAL STRUCTURE 5



# CO81 – NATURAL STRUCTURE 8



# CO80 – NATURAL STRUCTURE 7



### **CO77 – NATURAL STRUCTURE 4**



# C033 – G00D OLD W00D

designed by Hollo





# C174 – MIMETIC WOOD



## **COO4 – BACKGROUND IMAGE**

designed by Paul Flannery



# CO83 – POLYTHEISTIC

designed by Matteo Cibic



CO85 – SAUSAGE

designed by Matteo Cibic





# C129