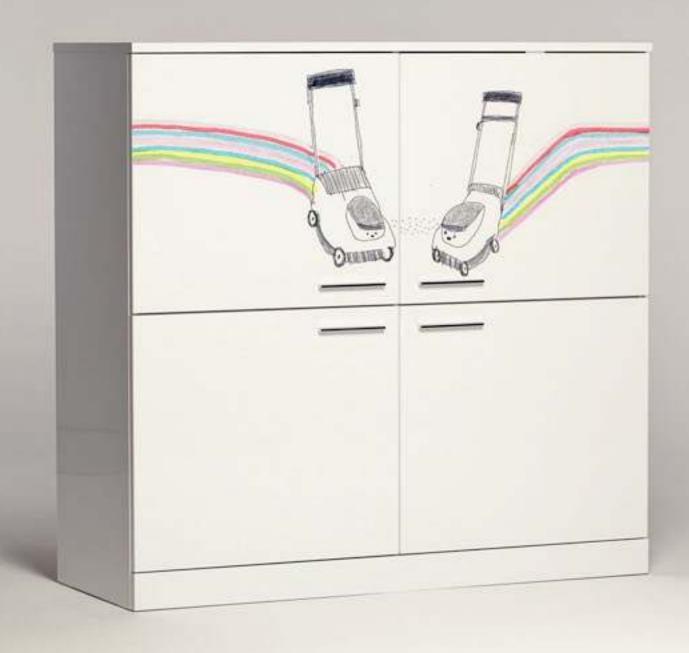

# C158 – CORTADORAS DE CESPED

designed by Lino Divas

**C161 – U4** designed by Lino Divas

#### C158 – CORTADORAS DE CESPED

designed by Lino Divas