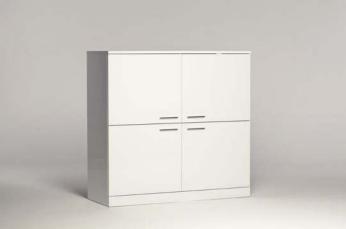

#### **Product**

Hollo is a storage unit, which simply becomes a 'blank piece of paper' for international designers and artists who can have fun in transforming it with their own original graphics.

In our website you can choose from a broad range of designs that 'dress up' the four front doors of Hollo. Even after you have purchased the unit you can completely change it with a new design by simply replacing the four front doors.

#### **Specifications**

Product Size: 106 x 110 x 43 cm

Packages Size: 120 x 47 x 12 + 117 x 54 x 7 cm

Packages Weight: 34,5 + 24,3 Kg

Materials: Top panel/ Side panel/ Finished doors > particleboard and white high gloss foil. Partition/ Bottom panel/ Shelf > particle-