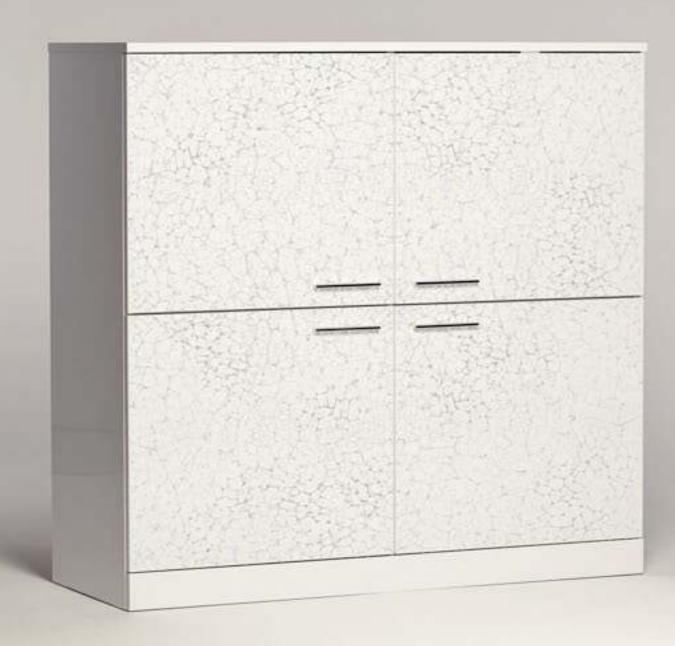

x 54 x 7 cm

Packages Weight: 34,5 + 24,3 Kg

Materials: Top panel/ Side panel/ Finished doors > particleboard and white high gloss foil. Partition/ Bottom panel/ Shelf > particle-

board and melamine foil. Back > printed fiberboard.

Handles and hinges included. The hinge is adjustable in height, depth and width. This furniture must be secured to the wall with the enclosed anti-topple device. For increased stability, re-tighten the screws about two weeks after assembly. Different wall materials require different types of fasteners. Use fasteners suitable for the walls in your home (not included).









**C018 – SCRATCHES I** designed by Julie Joliat



CO17 – SUGAR

designed by Julie Joliat



CO16 - FOREST

designed by Julie Joliat



# CO15 – BRINDILLES

designed by Julie Joliat







C147 – GOD'S EYE

designed by Zoeli Rota Galindez



**C146 – FLORES** designed by Zoeli Rota Galindez



# C155 – FAUX WOOD RED

designed by Ivana Martinovic



# C154 – FAUX WOOD

designed by Ivana Martinovic







# C144 – FLOWING COLORS 004



# C143 – FLOWING COLORS 003



# C141 – FLOWING COLORS 001



# C142 – FLOWING COLORS 002



# C145 – UNTITLED!



CO45 – EROSA



# C111 – ERROR 13



**CO44 – CRAKLÈ** designed by Andrea Magnani



# CO79 – NATURAL STRUCTURE 6



# CO78 – NATURAL STRUCTURE 5



# CO81 – NATURAL STRUCTURE 8



# CO80 – NATURAL STRUCTURE 7



### **CO77 – NATURAL STRUCTURE 4**



# C033 – G00D OLD W00D

designed by Hollo





# C174 – MIMETIC WOOD



## **COO4 – BACKGROUND IMAGE**

designed by Paul Flannery



# CO83 – POLYTHEISTIC

designed by Matteo Cibic