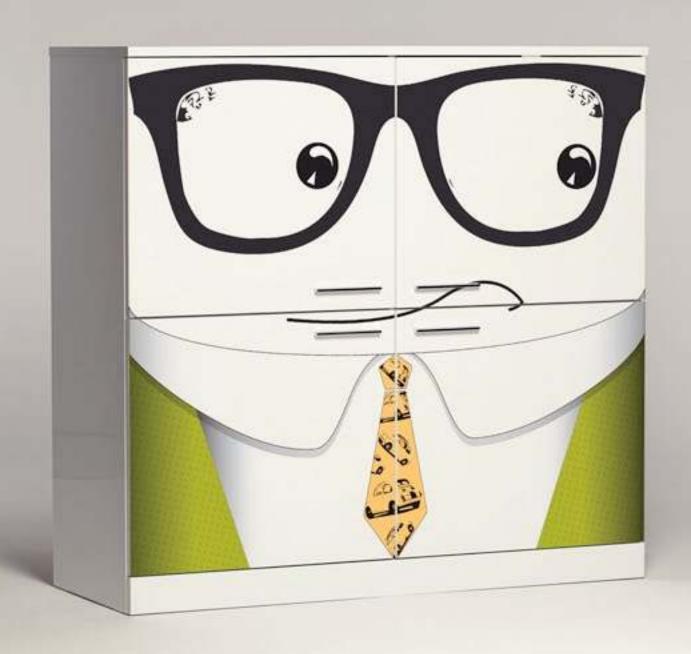

ivas



# C158 – CORTADORAS DE CESPED

designed by Lino Divas



**C161 – U4** designed by Lino Divas



#### C158 – CORTADORAS DE CESPED

designed by Lino Divas



### C140 – ARMS MOUTH

designed by A biscuit accident



# C106 – STREET INK



#### **C090 – YOUR WALL IS MINE**

designed by Gruppo 407









# CO41 – LOVE YOUR HOUSE





### CO58 – BEARD BOARD



**CO61 – BABY** 



## CO60 – CHUCK CLOSE



# CO62 – LA QUEEN MODIFIED



## CO64 – MIND TRICK



## CO68 – SMILE MORE



# CO65 – PEACE INTO HEART



CO69 – TRAIN



## CO70 – UNDONE



## CO71 – THE FRIENDLY GHOST



## CO72 – RABBITS





## CO89 – I LOVE YOUR WALL

designed by Gruppo 407



### **CO94 – THE BEAUTY OF CHINA**

designed by Hollo





# C104 – ACE DELARGE

designed by Enrico Sartorello



designed by Hollo













## CO98 – HAVE A REALLY NICE DAY

designed by Gruppo 407



C135 – HANDS

designed by Studio jekyll and hyde





**C136 – SO** designed by Leonardo Albonetti



**C137 – NI** designed by Leonardo Albonetti



**C138 – BO** designed by Leonardo Albonetti













Type:

O GRADIENT





C153 – IDEA

designed by Laboratorio TAC



### **CO21 – MANY MEMORIES ARE COMMON**

designed by Marco Samorè





# ERE ISAS KELET ONINTHI



### C119 – DO NOT OPEN DOOR

designed by Hollo



#### **CO99 – WATER DOESN'T MAKE SHADOW**

designed by Luca Trevisani



# C100 – YOUR AMBER EYES

designed by Luca Trevisani



C050 – XYZT

designed by Andrea Magnani



| 7 I2<br>2 I3 | I I4<br>8 II |
|--------------|--------------|
| 16 3         |              |
| 96           | 75 4         |

####