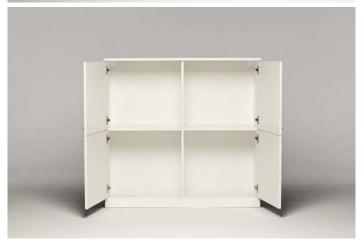

#### **Specifications**

Product Size: 106 x 110 x 43 cm

Packages Size: 120 x 47 x 12 + 117 x 54 x 7 cm

Packages Weight: 34,5 + 24,3 Kg

Materials: Top panel/ Side panel/ Finished doors > particleboard and white high gloss foil. Partition/ Bottom panel/ Shelf > particle-

board and melamine foil. Back > printed fiberboard.

Handles and hinges included. The hinge is adjustable in height, depth and width. This furniture must be secured to the wall with the enclosed anti-topple device. For increased stability, re-tighten the screws about two weeks after assembly. Different wall materials require different types of fasteners. Use fasteners suitable for the walls in your home (not included).