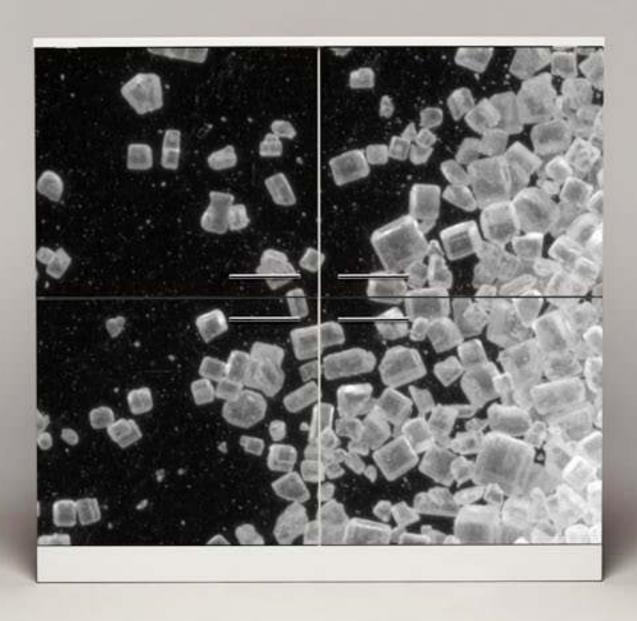

**C018 – SCRATCHES I** designed by Julie Joliat

CO17 – SUGAR

designed by Julie Joliat

CO16 - FOREST

designed by Julie Joliat