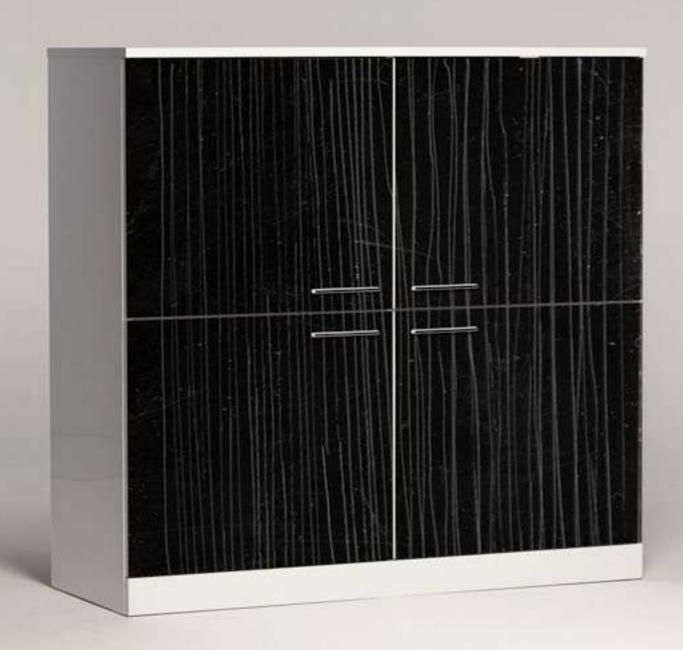

**C018 – SCRATCHES I** designed by Julie Joliat

CO17 – SUGAR

designed by Julie Joliat

CO16 - FOREST

designed by Julie Joliat