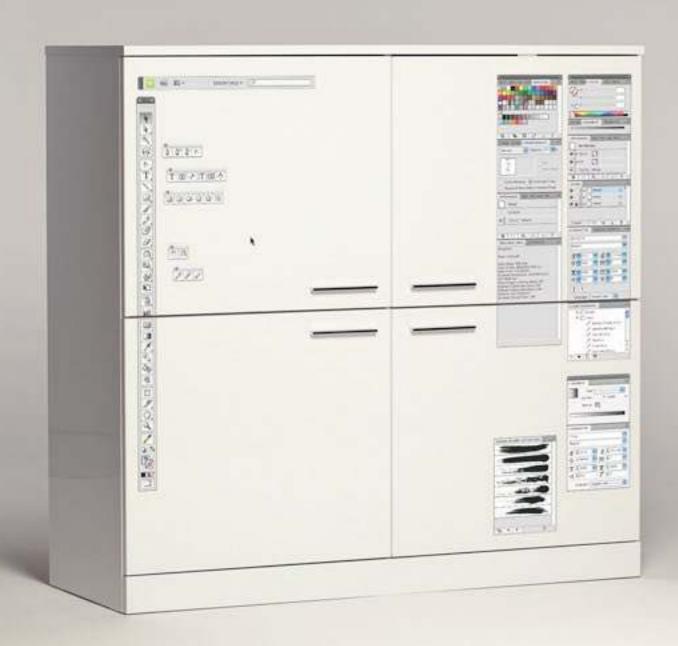

by Gruppo 407



C135 – HANDS

designed by Studio jekyll and hyde





**C136 – SO** designed by Leonardo Albonetti



**C137 – NI** designed by Leonardo Albonetti



**C138 – BO** designed by Leonardo Albonetti













Type:

O GRADIENT





C153 – IDEA

designed by Laboratorio TAC



### **CO21 – MANY MEMORIES ARE COMMON**

designed by Marco Samorè





# ERE ISAS KELET ONINTHI



### C119 – DO NOT OPEN DOOR

designed by Hollo



#### **CO99 – WATER DOESN'T MAKE SHADOW**

designed by Luca Trevisani



# C100 – YOUR AMBER EYES

designed by Luca Trevisani



C050 – XYZT

designed by Andrea Magnani



| 7 I2<br>2 I3 | I I4<br>8 II |
|--------------|--------------|
| 16 3         |              |
| 96           | 75 4         |

#### C139 – UNTITLED.HO

designed by Federico Santolini



# CO11 – DANS LE LETTRES

designed by II sistema degli oggetti



# CO10 – SUBSIDIARY

designed by II sistema degli oggetti





# C172 – THE HARE AND THE TORTOISE

designed by Alberto Ghirardello







#### C128 – SET THE CONTROLS FOR THE HEART OF THE SUN

designed by Canefantasma





#### CONTACTS

--

HOMECODE s.r.l. Vicolo Pescatori, 2 31100 Treviso Italy

-

t. +39 0422 807822 info@hollo.it www.hollo.it