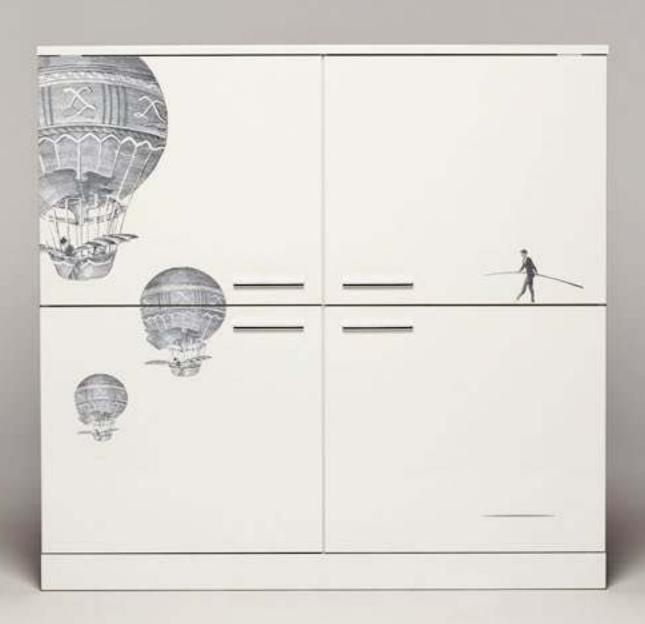

#### **Product**

Hollo is a storage unit, which simply becomes a 'blank piece of paper' for international designers and artists who can have fun in transforming it with their own original graphics.

In our website you can choose from a broad range of designs that 'dress up' the four front doors of Hollo. Even after you have purchased the unit you can completely change it with a new design by simply replacing the four front doors.