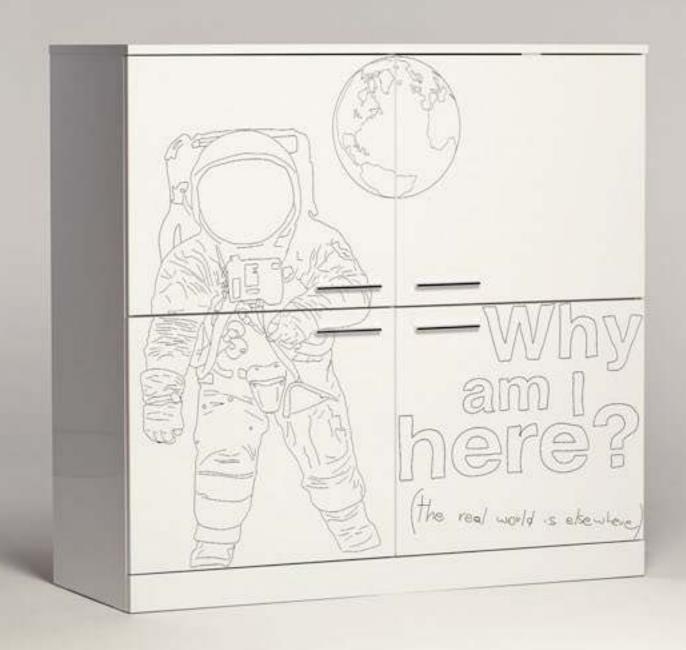

– WAY IN DEEP FOREST



# C123 – CALDERA

designed by Jason Urban





# C127 – ORIZZONTI

designed by Studio Sovrappensiero



#### COO3 – AN EYE FOR AN EYE. A TOOTH FOR A TOOTH.

designed by JVLT - Joe Velluto



C002 - F\*\*K

designed by JVLT - Joe Velluto





# C120 – LOVELY LIFE



# C164 – HOLD ON TO YOUR COLORS

designed by Sylvie Faur



# C165 – I HAD A PLAN

designed by Sylvie Faur



**C159 – MOON GOLF** designed by Lino Divas



# C160 – FLYING HORSES

designed by Lino Divas



# C158 – CORTADORAS DE CESPED

designed by Lino Divas



**C161 – U4** designed by Lino Divas



#### C158 – CORTADORAS DE CESPED

designed by Lino Divas



### C140 – ARMS MOUTH

designed by A biscuit accident



# C106 – STREET INK



#### **C090 – YOUR WALL IS MINE**

designed by Gruppo 407









# CO41 – LOVE YOUR HOUSE





### CO58 – BEARD BOARD



**CO61 – BABY** 



## CO60 – CHUCK CLOSE



# CO62 – LA QUEEN MODIFIED



## CO64 – MIND TRICK



## CO68 – SMILE MORE



# CO65 – PEACE INTO HEART



CO69 – TRAIN



## CO70 – UNDONE



## CO71 – THE FRIENDLY GHOST



## CO72 – RABBITS





## CO89 – I LOVE YOUR WALL

designed by Gruppo 407



### **CO94 – THE BEAUTY OF CHINA**

designed by Hollo





# C104 – ACE DELARGE

designed by Enrico Sartorello



designed by Hollo













## CO98 – HAVE A REALLY NICE DAY

designed by Gruppo 407



C135 – HANDS

designed by Studio jekyll and hyde





**C136 – SO** designed by Leonardo Albonetti



**C137 – NI** designed by Leonardo Albonetti



**C138 – BO** designed by Leonardo Albonetti













Type:

O GRADIENT





C153 – ID