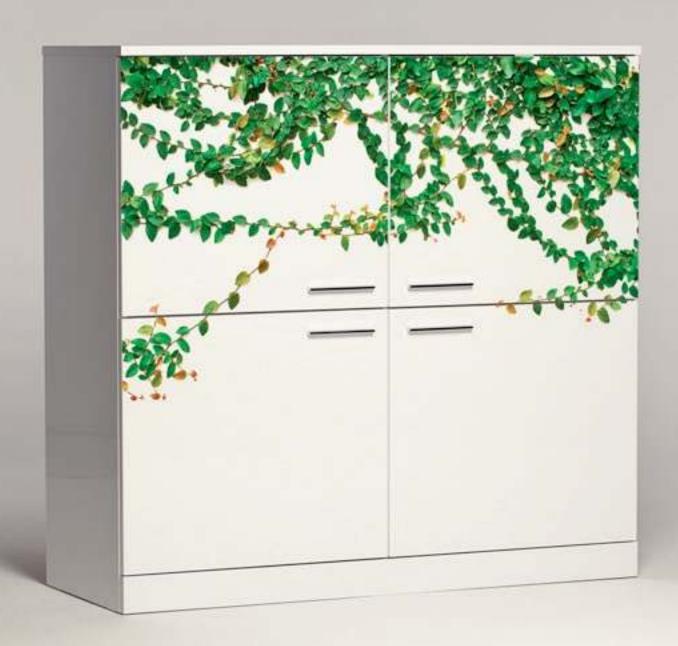

**C018 – SCRATCHES I** designed by Julie Joliat

CO17 – SUGAR

designed by Julie Joliat

CO16 - FOREST

designed by Julie Joliat