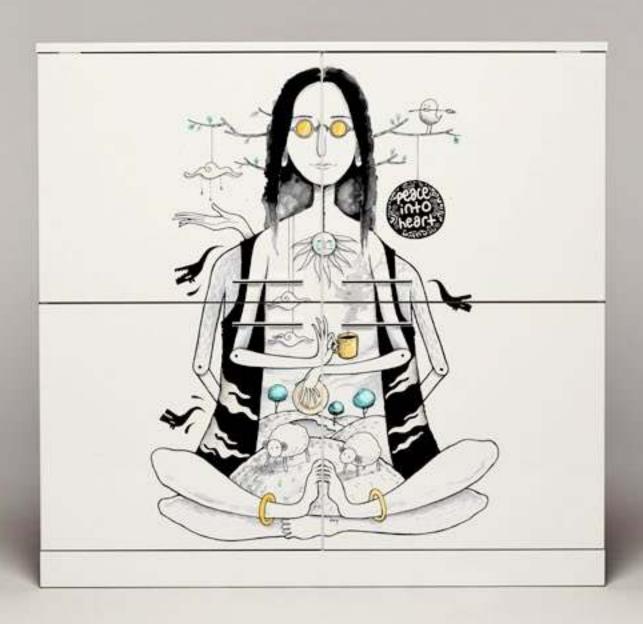

luto



C002 - F\*\*K

designed by JVLT - Joe Velluto





# C120 – LOVELY LIFE



# C164 – HOLD ON TO YOUR COLORS

designed by Sylvie Faur



# C165 – I HAD A PLAN

designed by Sylvie Faur



**C159 – MOON GOLF** designed by Lino Divas



# C160 – FLYING HORSES

designed by Lino Divas



# C158 – CORTADORAS DE CESPED

designed by Lino Divas



**C161 – U4** designed by Lino Divas



#### C158 – CORTADORAS DE CESPED

designed by Lino Divas



### C140 – ARMS MOUTH

designed by A biscuit accident



# C106 – STREET INK



#### **C090 – YOUR WALL IS MINE**

designed by Gruppo 407









# CO41 – LOVE YOUR HOUSE





### CO58 – BEARD BOARD



**CO61 – BABY** 



## CO60 – CHUCK CLOSE



# CO62 – LA QUEEN MODIFIED



## CO64 – MIND TRICK



## CO68 – SMILE MORE



# CO65 – PEACE INTO HEART



CO69 – TRAIN



## CO70 – UNDONE



## CO71 – THE FRIENDLY GHOST



## CO72 – RABBITS





## CO89 – I LOVE YOUR WALL

designed by Gruppo 407



### **CO94 – THE BEAUTY OF CHINA**

designed by Hollo





# C104 – ACE DELARGE

designed by Enrico Sartorello



designed by Hollo













## CO98 – HAVE A REALLY NICE DAY

designed by Gruppo 407



C135 – HANDS

designed by Studio jekyll and hyde





**C136 – SO** designed by Leonardo Albonetti



**C137 – NI** designed by Leonardo Albonetti



**C138 – BO** designed by Leonardo Albonetti













Type:

O GRADIENT





C153 – IDEA

designed by Laboratorio TAC



### **CO21 – MANY MEMORIES ARE COMMON**

designed by Marco Samorè





# ERE ISAS KELET ONINTHI



### C119 – DO NOT OPEN DOOR

designed by Hollo



#### **CO99 – WATER DOES