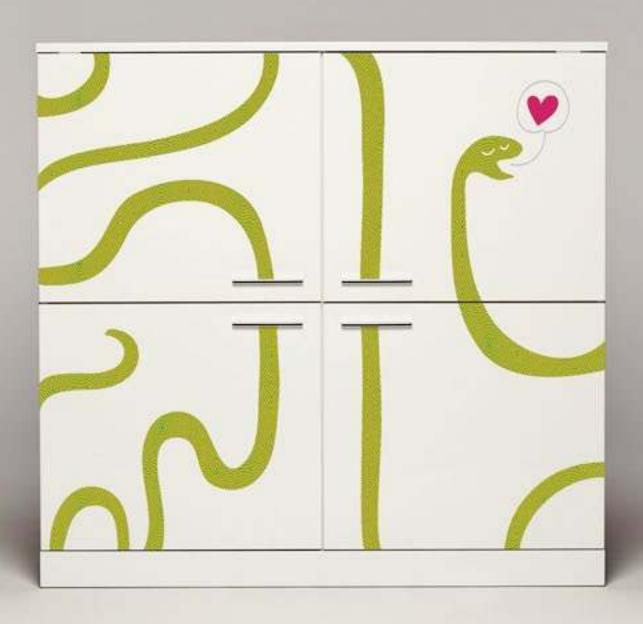

as



# C158 – CORTADORAS DE CESPED

designed by Lino Divas



**C161 – U4** designed by Lino Divas



#### C158 – CORTADORAS DE CESPED

designed by Lino Divas



### C140 – ARMS MOUTH

designed by A biscuit accident



# C106 – STREET INK



#### **C090 – YOUR WALL IS MINE**

designed by Gruppo 407









# CO41 – LOVE YOUR HOUSE





### CO58 – BEARD BOARD



**CO61 – BABY** 



## CO60 – CHUCK CLOSE



# CO62 – LA QUEEN MODIFIED



## CO64 – MIND TRICK



## CO68 – SMILE MORE



# CO65 – PEACE INTO HEART



CO69 – TRAIN



## CO70 – UNDONE



## CO71 – THE FRIENDLY GHOST



## CO72 – RABBITS





## CO89 – I LOVE YOUR WALL

designed by Gruppo 407



### **CO94 – THE BEAUTY OF CHINA**

designed by Hollo





# C104 – ACE DELARGE

designed by Enrico Sartorello



designed by Hollo













## CO98 – HAVE A REALLY NICE DAY

designed by Gruppo 407



C135 – HANDS

designed by Studio jekyll and hyde





**C136 – SO** designed by Leonardo Albonetti



**C137 – NI** designed by Leonardo Albonetti



**C138 – BO** designed by Leonardo Albonetti













Type:

O GRADIENT





C153 – IDEA

designed by Laboratorio TAC



### **CO21 – MANY MEMORIES ARE COMMON**

designed by Marco Samorè





# ERE ISAS KELET ONINTHI



### C119 – DO NOT OPEN DOOR

designed by Hollo



#### **CO99 – WATER DOESN'T MAKE SHADOW**

designed by Luca Trevisani



# C100 – YOUR AMBER EYES

designed by Luca Trevisani



C050 – XYZT

designed by Andrea Magnani



| 7 I2<br>2 I3 | I I4<br>8 II |
|--------------|--------------|
| 16 3         |              |
| 96           | 75 4         |

#### C1