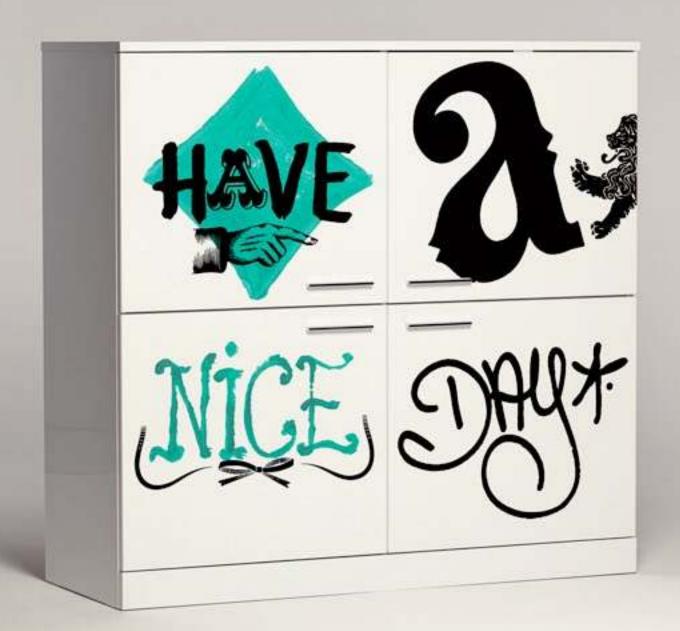

## CO98 – HAVE A REALLY NICE DAY

designed by Gruppo 407

C135 – HANDS

designed by Studio jekyll and hyde

**C136 – SO** designed by Leonardo Albonetti

**C137 – NI** designed by Leonardo Albonetti

**C138 – BO** designed by Leonardo Albonetti