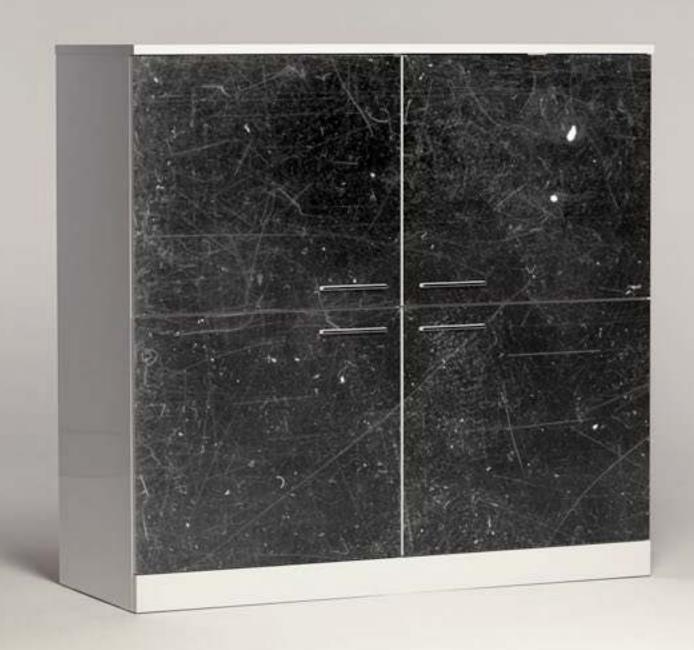

**C018 – SCRATCHES I** designed by Julie Joliat

CO17 – SUGAR

designed by Julie Joliat

CO16 - FOREST

designed by Julie Joliat