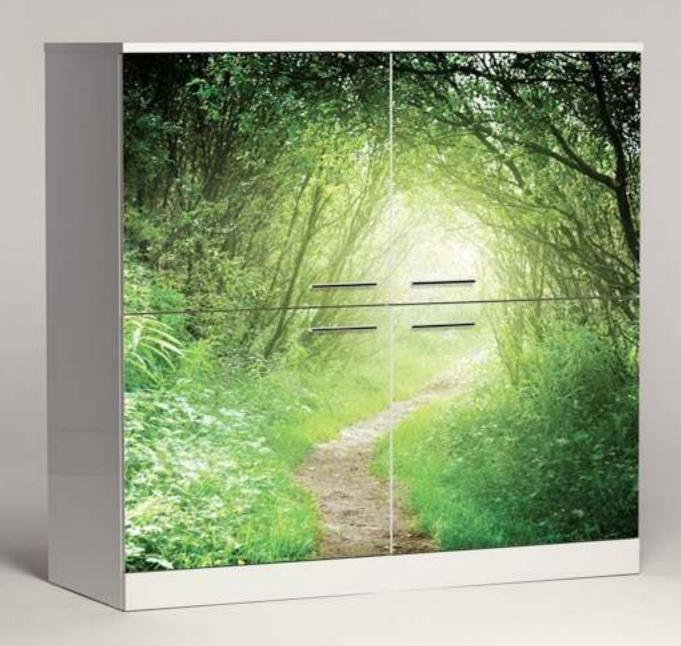

**C018 – SCRATCHES I** designed by Julie Joliat

CO17 – SUGAR

designed by Julie Joliat

CO16 - FOREST

designed by Julie Joliat