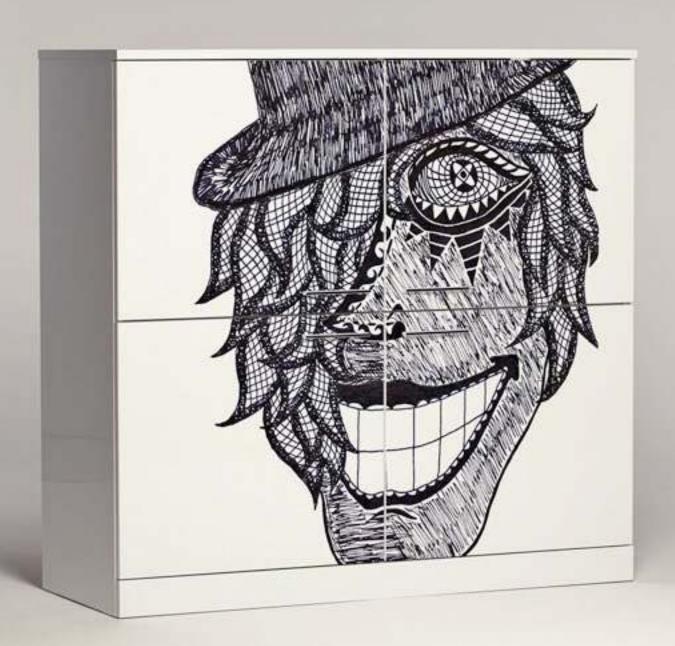

SES

designed by Lino Divas



# C158 – CORTADORAS DE CESPED

designed by Lino Divas



**C161 – U4** designed by Lino Divas



#### C158 – CORTADORAS DE CESPED

designed by Lino Divas



### C140 – ARMS MOUTH

designed by A biscuit accident



# C106 – STREET INK



#### **C090 – YOUR WALL IS MINE**

designed by Gruppo 407









# CO41 – LOVE YOUR HOUSE





### CO58 – BEARD BOARD



**CO61 – BABY** 



## CO60 – CHUCK CLOSE



# CO62 – LA QUEEN MODIFIED



## CO64 – MIND TRICK



## CO68 – SMILE MORE



# CO65 – PEACE INTO HEART



CO69 – TRAIN



## CO70 – UNDONE



## CO71 – THE FRIENDLY GHOST



## CO72 – RABBITS





## CO89 – I LOVE YOUR WALL

designed by Gruppo 407



### **CO94 – THE BEAUTY OF CHINA**

designed by Hollo





# C104 – ACE DELARGE

designed by Enrico Sartorello



designed by Hollo













## CO98 – HAVE A REALLY NICE DAY

designed by Gruppo 407



C135 – HANDS

designed by Studio jekyll and hyde





**C136 – SO** designed by Leonardo Albonetti



**C137 – NI** designed by Leonardo Albonetti



**C138 – BO** designed by Leonardo Albonetti













Type:

O GRADIENT





C153 – IDEA

designed by Laboratorio TAC



### **CO21 – MANY MEMORIES ARE COMMON**

designed by Marco Samorè





# ERE ISAS KELET ONINTHI



### C119 – DO NOT OPEN DOOR

designed by Hollo



#### **CO99 – WATER DOESN'T MAKE SHADOW**

designed by Luca Trevisani



# C100 – YOUR AMBER EYES

designed by Luca Trevisani



C050 – XYZT

designed by Andrea Magnani



| 7 I2<br>2 I3 | I I4<br>8 II |
|--------------|--------------|
| 16 3         |              |
| 96