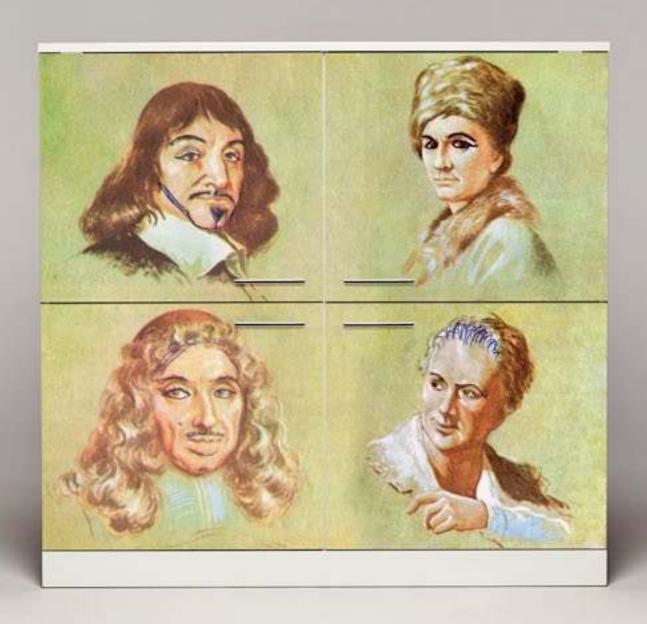

# C155 – FAUX WOOD RED

designed by Ivana Martinovic

# C154 – FAUX WOOD

designed by Ivana Martinovic