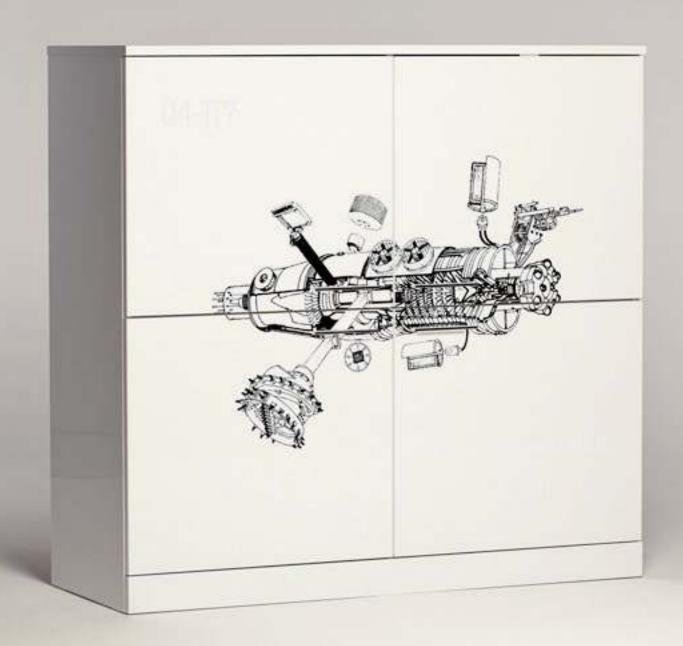

#### **Product**

Hollo is a storage unit, which simply becomes a 'blank piece of paper' for international designers and artists who can have fun in transforming it with their own original graphics.

In our website you can choose from a broad range of designs that 'dress up' the four front doors of Hollo. Even after you have purchased the unit you can completely change it with a new design by simply replacing the four front doors.