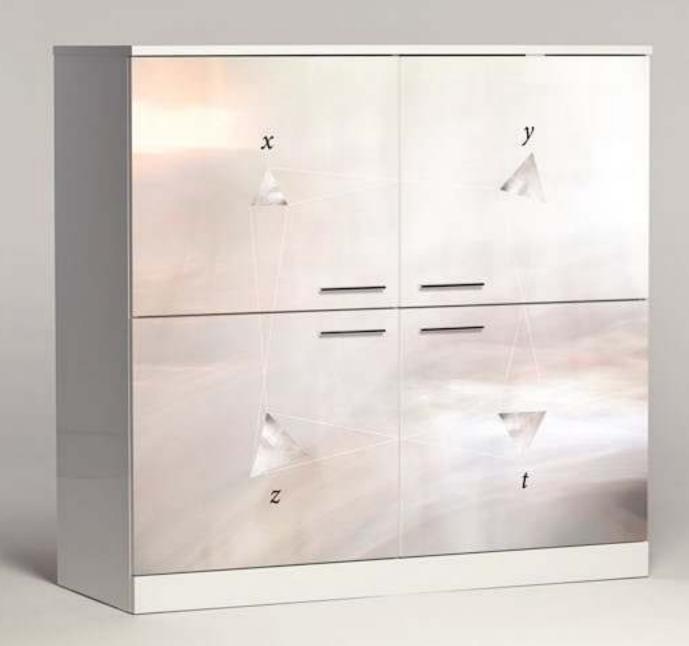

# C100 – YOUR AMBER EYES

designed by Luca Trevisani

C050 – XYZT

designed by Andrea Magnani

| 7 I2<br>2 I3 | I I4<br>8 II |
|--------------|--------------|
| 16 3         |              |
| 96           | 75 4         |