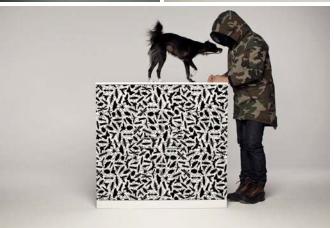

**C018 – SCRATCHES I** designed by Julie Joliat

CO17 – SUGAR

designed by Julie Joliat

CO16 - FOREST

designed by Julie Joliat