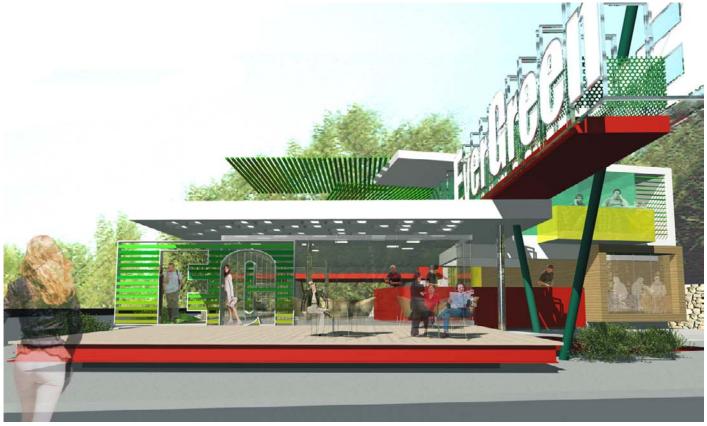

# EverGreen fingerfood bar, Master project

### Location:

Ev. Voulgareos 86, Corfù Town, Corfù, Greece.

### Duties in designing:

Concept, preliminary, final & detailed design.

### Duties on worksite:

Reference for suppliers (materials and equipment), construction-site supervision, Art Director.

### Client:

(Evergreen) Quality Food Services s.a. di Menelaos Koulouris.