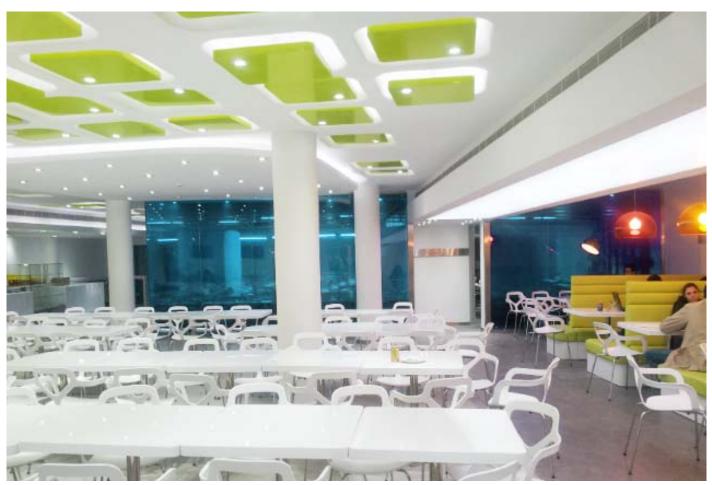

### Location:

USEK-Holy Spirit University of Kaslik, Lebanon.

### Role:

Design Architect, Architect Leader: Dr. Antoine Dahdah

### Duties:

Interior detailed design, bill of quantities & specifications, cost estimate. Reference for suppliers (materials and equipment). 2011

### Client

Dahdah-Capobianchi architetti / USEK University

MARCO RUCCI Architect, FOOD BAR - SELECTED WORKS

MARCO RUCCI Architect, FOOD BAR - SELECTED WORKS