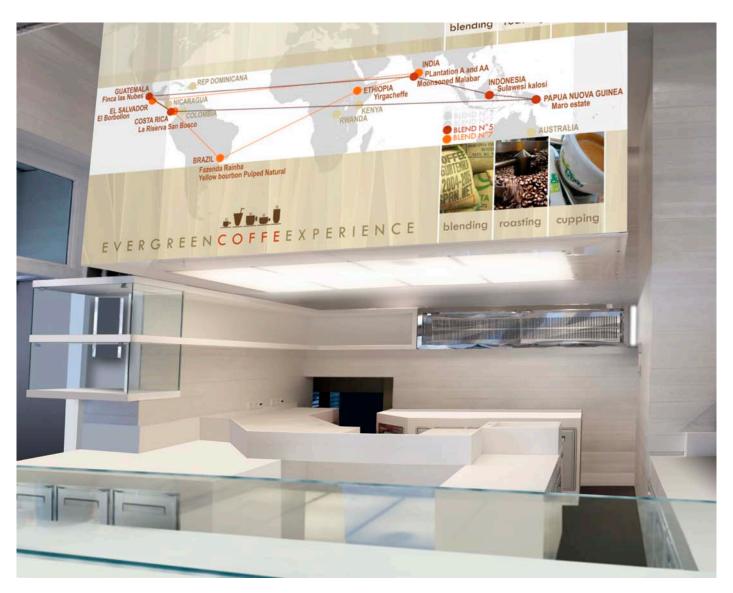

### EverGreen casualood bar, Panemistemio project

### Location:

Panemistemio st., Athens, Greece.

## Duties in designing:

Concept, preliminary, final & detailed design.

### Duties on worksite:

Reference for suppliers (materials and equipment), construction-site supervision, Art Director.

### Client:

(Evergreen) Quality Food Services s.a. di Menelaos Koulouris.

MARCO RUCCI Architect, FOOD BAR - SELECTED WORKS