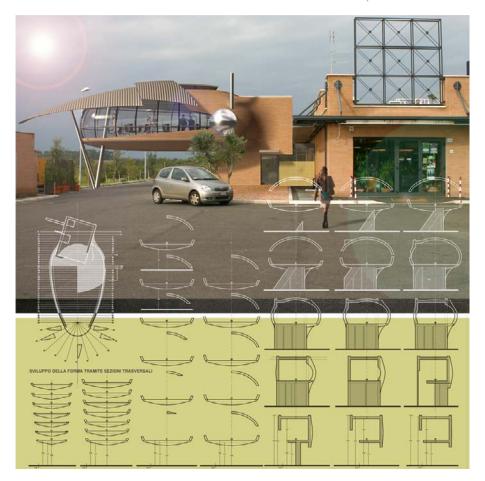

# 'Ristoro Metropolitano': panoramic restaurant

### Location:

Via Boccea n.1050, Rome, Italy.

### Role:

Design Architect, Architect Leader: Cristiano Giunta

### Duties in designing:

Concept, preliminary, final & detailed design.

### Client:

Petroli 2000 S.r.l.

2006

MARCO RUCCI Architect, FOOD BAR - SELECTED WORKS