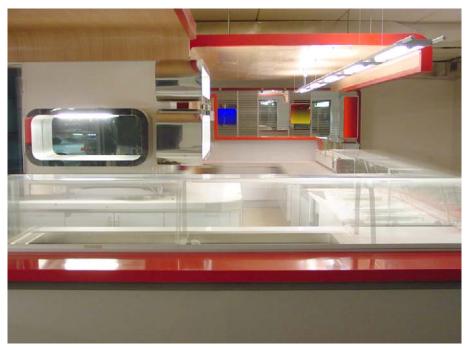

### EverGreen casualood bar, Panemistemio project

### Location:

Panemistemio st., Athens, Greece.

## Duties in designing:

Concept, preliminary, final & detailed design.

### Duties on worksite:

Reference for suppliers (materials and equipment), construction-site supervision, Art Director.

### Client:

(Evergreen) Quality Food Services s.a. di Menelaos Koulouris.

MARCO RUCCI Architect, FOOD BAR - SELECTED WORKS