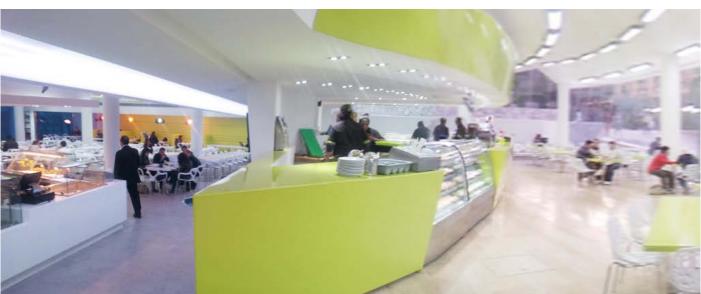

### Location:

USEK-Holy Spirit University of Kaslik, Lebanon.

### Role:

Design Architect, Architect Leader: Dr. Antoine Dahdah

### Duties:

Interior detailed design, bill of quantities & specifications, cost estimate. Reference for suppliers (materials and equipment). 2011

### Client

Dahdah-Capobianchi architetti / USEK University

MARCO RUCCI Architect, FOOD BAR - SELECTED WORKS

MARCO RUCCI Architect, FOOD BAR - SELECTED WORKS