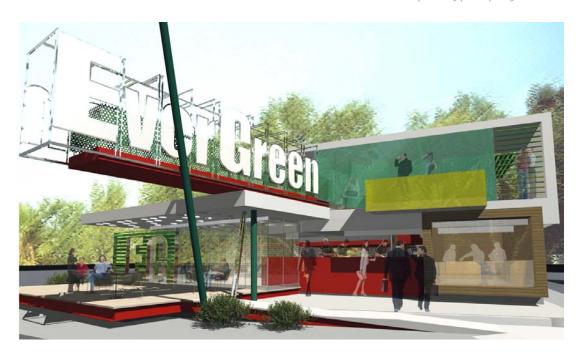

# EverGreen fingerfood bar, Master project

### Location:

Ev. Voulgareos 86, Corfù Town, Corfù, Greece.

### Duties in designing:

Concept, preliminary, final & detailed design.

### Duties on worksite:

Reference for suppliers (materials and equipment), construction-site supervision, Art Director.

### Client:

(Evergreen) Quality Food Services s.a. di Menelaos Koulouris.