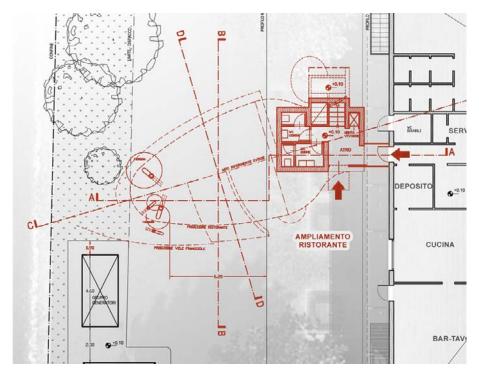

# 'Ristoro Metropolitano': panoramic restaurant

### Location:

Via Boccea n.1050, Rome, Italy.

### Role:

Design Architect, Architect Leader: Cristiano Giunta

### Duties in designing:

Concept, preliminary, final & detailed design.

### Client:

Petroli 2000 S.r.l.

2006

MARCO RUCCI Architect, FOOD BAR - SELECTED WORKS