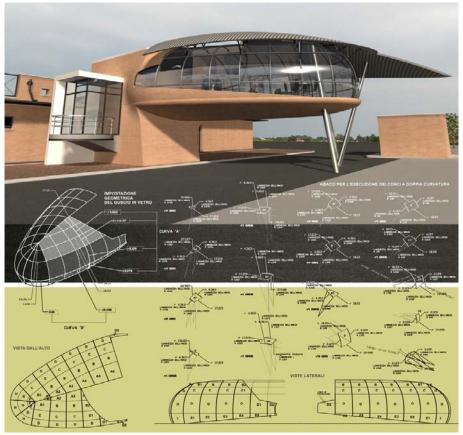

# 'Ristoro Metropolitano': panoramic restaurant

### Location:

Via Boccea n.1050, Rome, Italy.

### Role:

Design Architect, Architect Leader: Cristiano Giunta

### Duties in designing:

Concept, preliminary, final & detailed design.

### Client:

Petroli 2000 S.r.l.

2006

MARCO RUCCI Architect, FOOD BAR - SELECTED WORKS