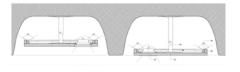

# 'Ristoro Metropolitano': panoramic restaurant

### Location:

Via Boccea n.1050, Rome, Italy.

### Role:

Design Architect, Architect Leader: Cristiano Giunta

### Duties in designing:

Concept, preliminary, final & detailed design.

### Client:

Petroli 2000 S.r.l.

2006

MARCO RUCCI Architect, FOOD BAR - SELECTED WORKS