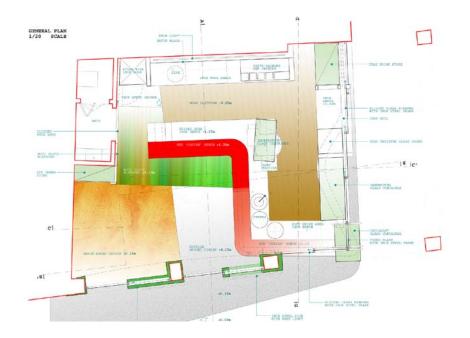

### EverGreen casualood bar, Panemistemio project

### Location:

Panemistemio st., Athens, Greece.

## Duties in designing:

Concept, preliminary, final & detailed design.

### Duties on worksite:

Reference for suppliers (materials and equipment), construction-site supervision, Art Director.

### Client:

(Evergreen) Quality Food Services s.a. di Menelaos Koulouris.

MARCO RUCCI Architect, FOOD BAR - SELECTED WORKS