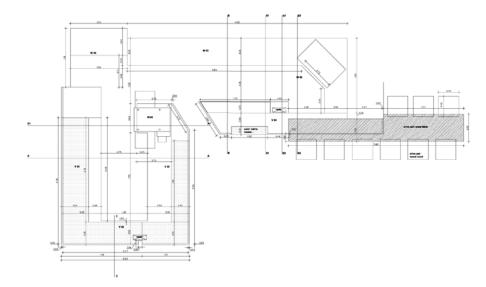

### Location:

USEK-Holy Spirit University of Kaslik, Lebanon.

### Role:

Design Architect, Architect Leader: Dr. Antoine Dahdah

### Duties:

Interior detailed design, bill of quantities & specifications, cost estimate. Reference for suppliers (materials and equipment). 2011

### Client

Dahdah-Capobianchi architetti / USEK University

MARCO RUCCI Architect, FOOD BAR - SELECTED WORKS

MARCO RUCCI Architect, FOOD BAR - SELECTED WORKS