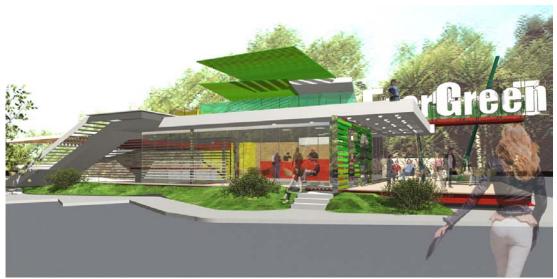

# EverGreen fingerfood bar, Master project

### Location:

Ev. Voulgareos 86, Corfù Town, Corfù, Greece.

### Duties in designing:

Concept, preliminary, final & detailed design.

### Duties on worksite:

Reference for suppliers (materials and equipment), construction-site supervision, Art Director.

### Client:

(Evergreen) Quality Food Services s.a. di Menelaos Koulouris.