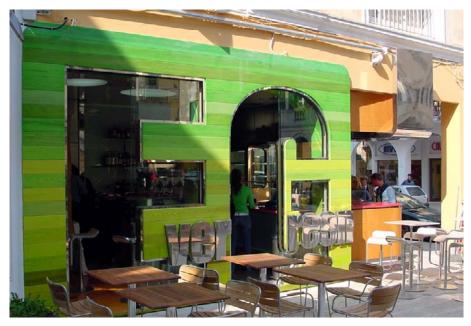

# EverGreen fingerfood bar, Master project

### Location:

Via Boccea n.1050, Rome, Italy.

### Role:

Design Architect, Architect Leader: Cristiano Giunta

### Duties in designing:

Concept, preliminary, final & detailed design.

### Duties on worksite:

Reference for suppliers (materials and equipment), construction-site supervision.

### Client:

Petroli 2000 S.r.l.