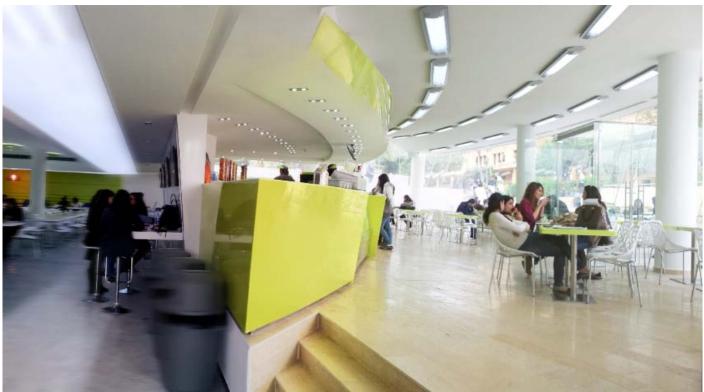

### Location:

USEK-Holy Spirit University of Kaslik, Lebanon.

### Role:

Design Architect, Architect Leader: Dr. Antoine Dahdah

### Duties:

Interior detailed design, bill of quantities & specifications, cost estimate. Reference for suppliers (materials and equipment). 2011

### Client

Dahdah-Capobianchi architetti / USEK University

MARCO RUCCI Architect, FOOD BAR - SELECTED WORKS

MARCO RUCCI Architect, FOOD BAR - SELECTED WORKS