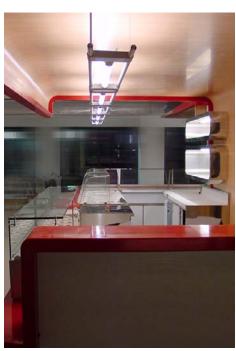

### Location:

USEK-Holy Spirit University of Kaslik, Lebanon.

### Role:

Design Architect, Architect Leader: Dr. Antoine Dahdah

### Duties:

Interior detailed design, bill of quantities & specifications, cost estimate. Reference for suppliers (materials and equipment). 2011

### Client

Dahdah-Capobianchi architetti / USEK University

MARCO RUCCI Architect, FOOD BAR - SELECTED WORKS

MARCO RUCCI Architect, FOOD BAR - SELECTED WORKS