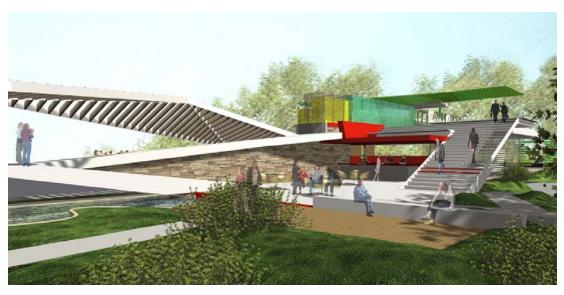

### Location:

USEK-Holy Spirit University of Kaslik, Lebanon.

### Role:

Design Architect, Architect Leader: Dr. Antoine Dahdah

### Duties:

Interior detailed design, bill of quantities & specifications, cost estimate. Reference for suppliers (materials and equipment). 2011

### Client

Dahdah-Capobianchi architetti / USEK University

MARCO RUCCI Architect, FOOD BAR - SELECTED WORKS

MARCO RUCCI Architect, FOOD BAR - SELECTED WORKS