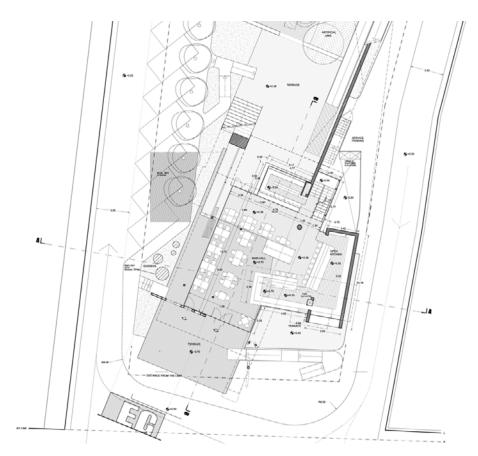

# EverGreen fingerfood bar, Master project

### Location:

Ev. Voulgareos 86, Corfù Town, Corfù, Greece.

### Duties in designing:

Concept, preliminary, final & detailed design.

### Duties on worksite:

Reference for suppliers (materials and equipment), construction-site supervision, Art Director.

### Client:

(Evergreen) Quality Food Services s.a. di Menelaos Koulouris.