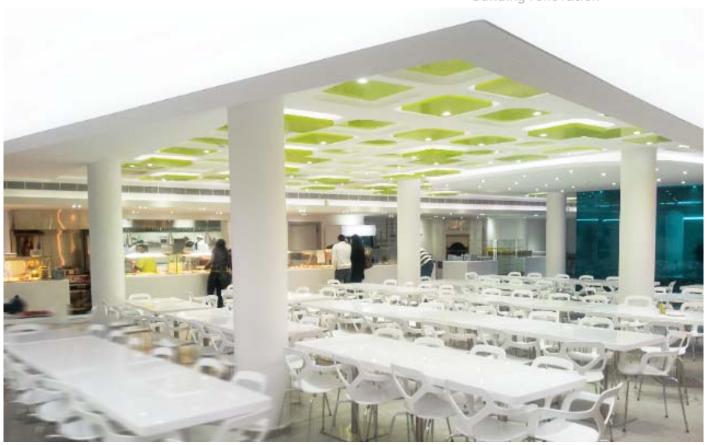

### Location:

USEK-Holy Spirit University of Kaslik, Lebanon.

### Role:

Design Architect, Architect Leader: Dr. Antoine Dahdah

### Duties:

Interior detailed design, bill of quantities & specifications, cost estimate. Reference for suppliers (materials and equipment). 2011

### Client

Dahdah-Capobianchi architetti / USEK University

MARCO RUCCI Architect, FOOD BAR - SELECTED WORKS

MARCO RUCCI Architect, FOOD BAR - SELECTED WORKS