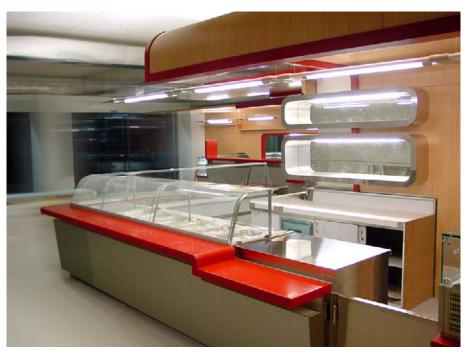

### Location:

USEK-Holy Spirit University of Kaslik, Lebanon.

### Role:

Design Architect, Architect Leader: Dr. Antoine Dahdah

### Duties:

Interior detailed design, bill of quantities & specifications, cost estimate. Reference for suppliers (materials and equipment). 2011

### Client

Dahdah-Capobianchi architetti / USEK University

MARCO RUCCI Architect, FOOD BAR - SELECTED WORKS

MARCO RUCCI Architect, FOOD BAR - SELECTED WORKS