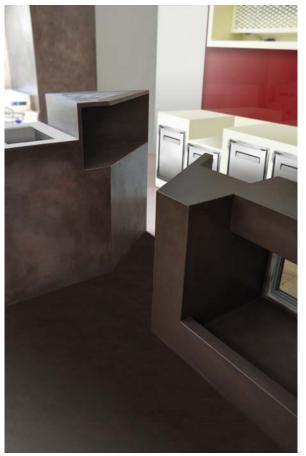

### Location:

USEK-Holy Spirit University of Kaslik, Lebanon.

### Role:

Design Architect, Architect Leader: Dr. Antoine Dahdah

### Duties:

Interior detailed design, bill of quantities & specifications, cost estimate. Reference for suppliers (materials and equipment). 2011

### Client

Dahdah-Capobianchi architetti / USEK University

MARCO RUCCI Architect, FOOD BAR - SELECTED WORKS

MARCO RUCCI Architect, FOOD BAR - SELECTED WORKS