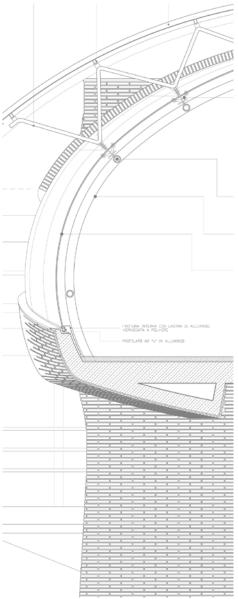

# 'Ristoro Metropolitano': panoramic restaurant

### Location:

Via Boccea n.1050, Rome, Italy.

### Role:

Design Architect, Architect Leader: Cristiano Giunta

### Duties in designing:

Concept, preliminary, final & detailed design.

### Client:

Petroli 2000 S.r.l.

2006

MARCO RUCCI Architect, FOOD BAR - SELECTED WORKS