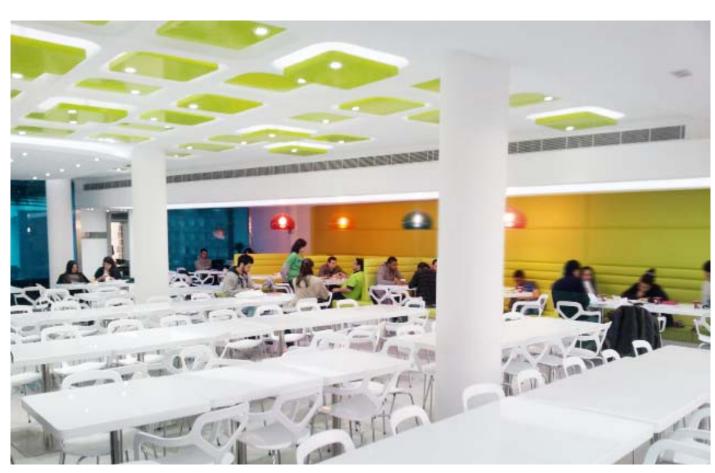

### Location:

USEK-Holy Spirit University of Kaslik, Lebanon.

### Role:

Design Architect, Architect Leader: Dr. Antoine Dahdah

### Duties:

Interior detailed design, bill of quantities & specifications, cost estimate. Reference for suppliers (materials and equipment). 2011

### Client

Dahdah-Capobianchi architetti / USEK University

MARCO RUCCI Architect, FOOD BAR - SELECTED WORKS

MARCO RUCCI Architect, FOOD BAR - SELECTED WORKS