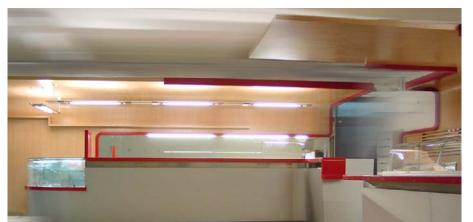

# EverGreen fingerfood bar, Master project

### Location:

Via Boccea n.1050, Rome, Italy.

### Role:

Design Architect, Architect Leader: Cristiano Giunta

### Duties in designing:

Concept, preliminary, final & detailed design.

### Duties on worksite:

Reference for suppliers (materials and equipment), construction-site supervision.

### Client:

Petroli 2000 S.r.l.