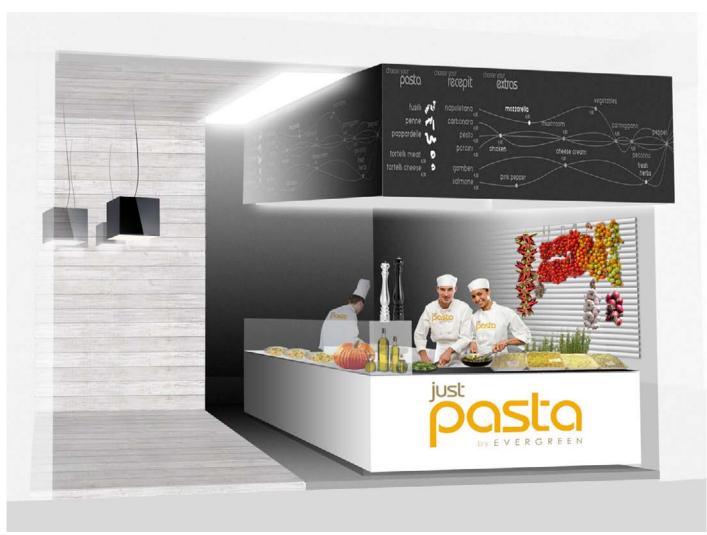

### Just Pasta, by EverGreen

### Location:

Mytilini, Greece.

## Duties in designing:

Concept, preliminary, final & detailed design. Corporate identity. 2010

### Duties on worksite:

Art Director.

### Client:

(Evergreen) Quality Food Services s.a. di Menelaos Koulouris.

Under construction