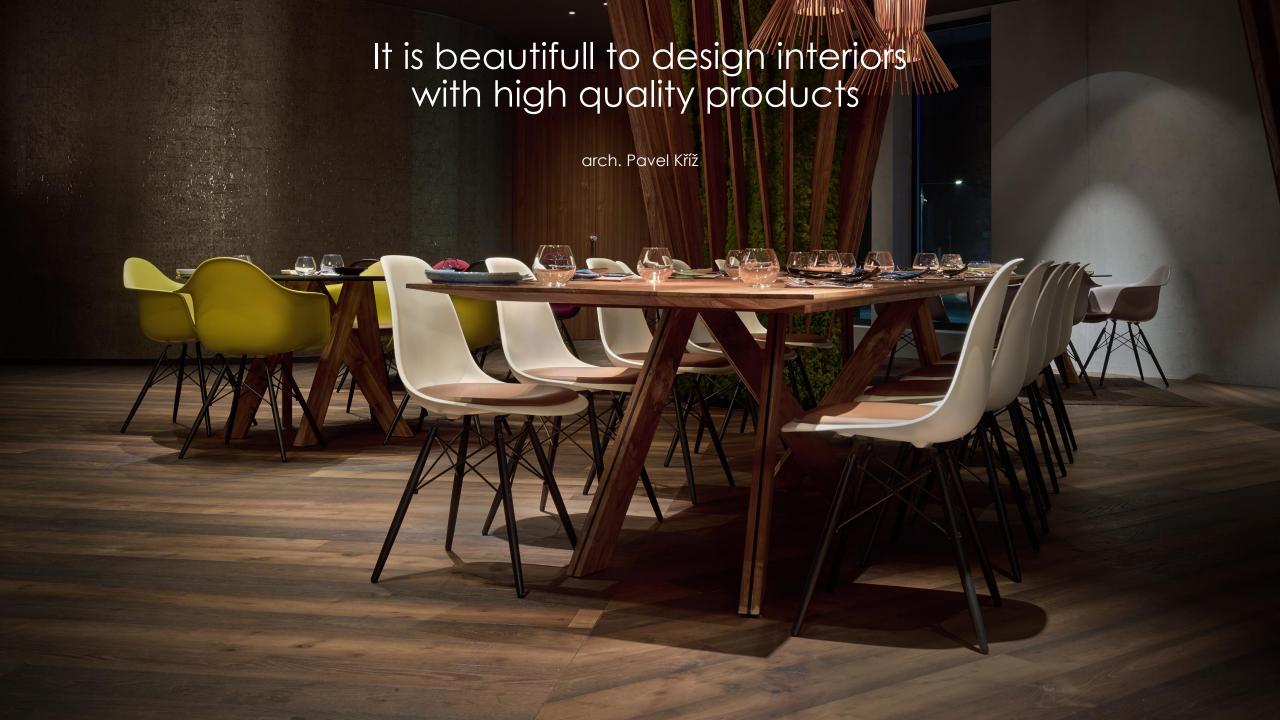

Usage of different shapes and materials of furniture helps to create lively and playful atmosphere. You can choose if you want to have lunch on a massive rectangular table or if you want to drink coffe by a metal round table. Playful elements in the space of restaurant are shell chairs and natural wood flors Admonter.