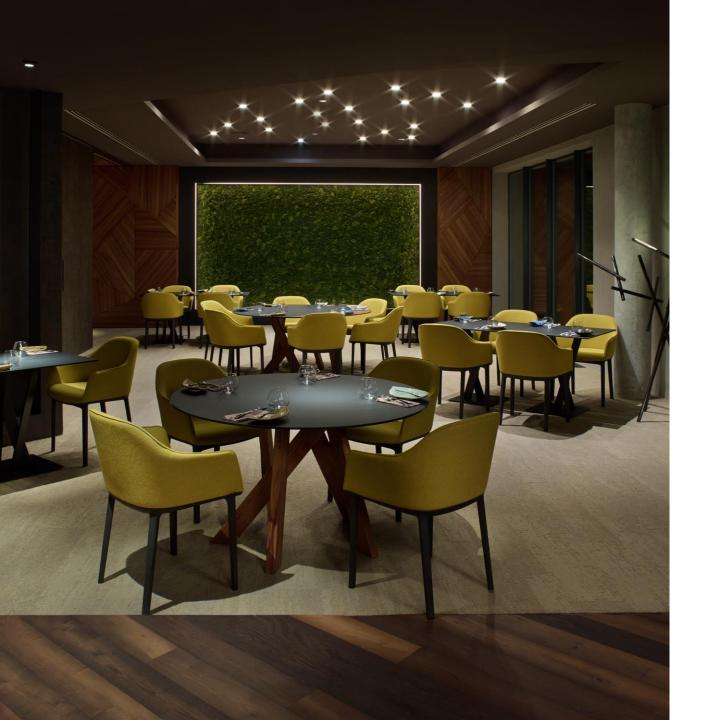

The restaurant was designed by Pavel Kříž from Studio Komplits. The designer combined just high quality materials, which give the interior diversity and harmony in same time. The restaurant is divided by functions into four parts: restaurant itself, breakfast bar, lounge and saloon. The whole space is very variable. It can be divided into particular parts or connected into a one spacious area. That means that eventhough single parts have different character, they work very good together as the one big space.

Usage of different shapes and materials of furniture helps to create lively and playful atmosphere. You can choose if you want to have lunch on a massive rectangular table or if you want to drink coffe by a metal round table. Playful elements in the space of restaurant are shell chairs and natural wood flors Admonter.