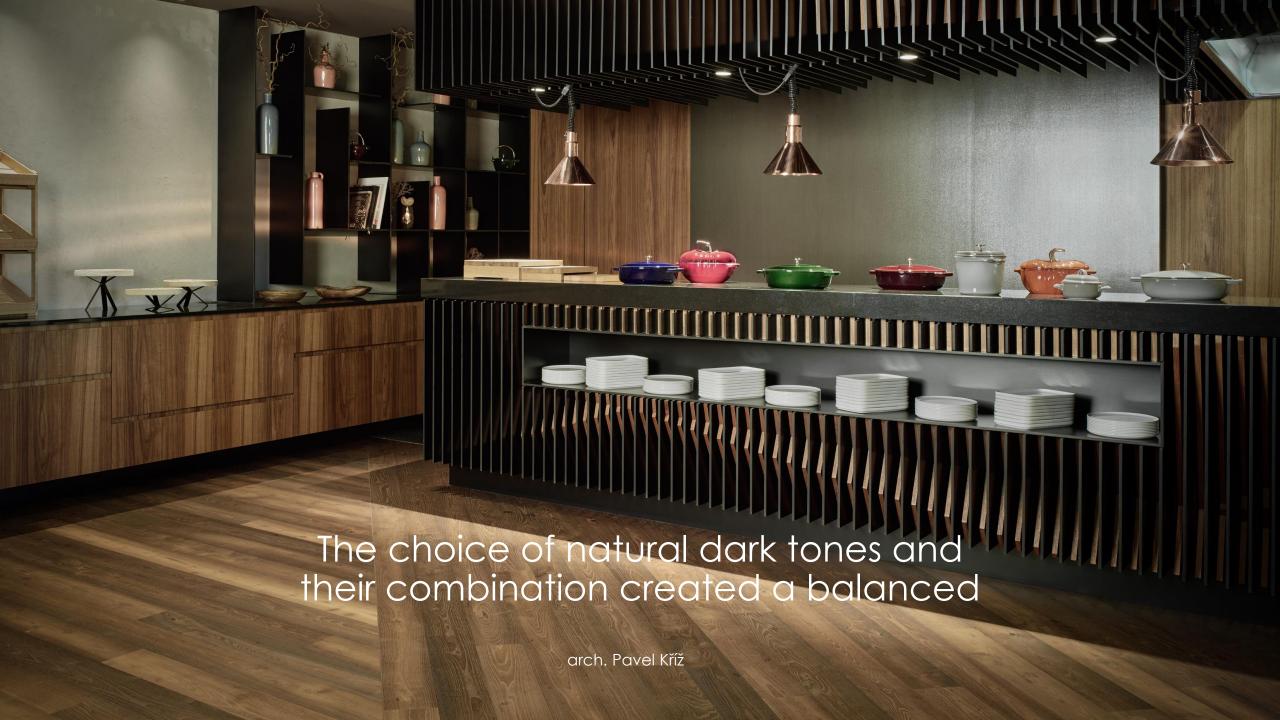

The restaurant was designed by Pavel Kříž from Studio Komplits. The designer combined just high quality materials, which give the interior diversity and harmony in same time. The restaurant is divided by functions into four parts: restaurant itself, breakfast bar, lounge and saloon. The whole space is very variable. It can be divided into particular parts or connected into a one spacious area. That means that eventhough single parts have different character, they work very good together as the one big space.