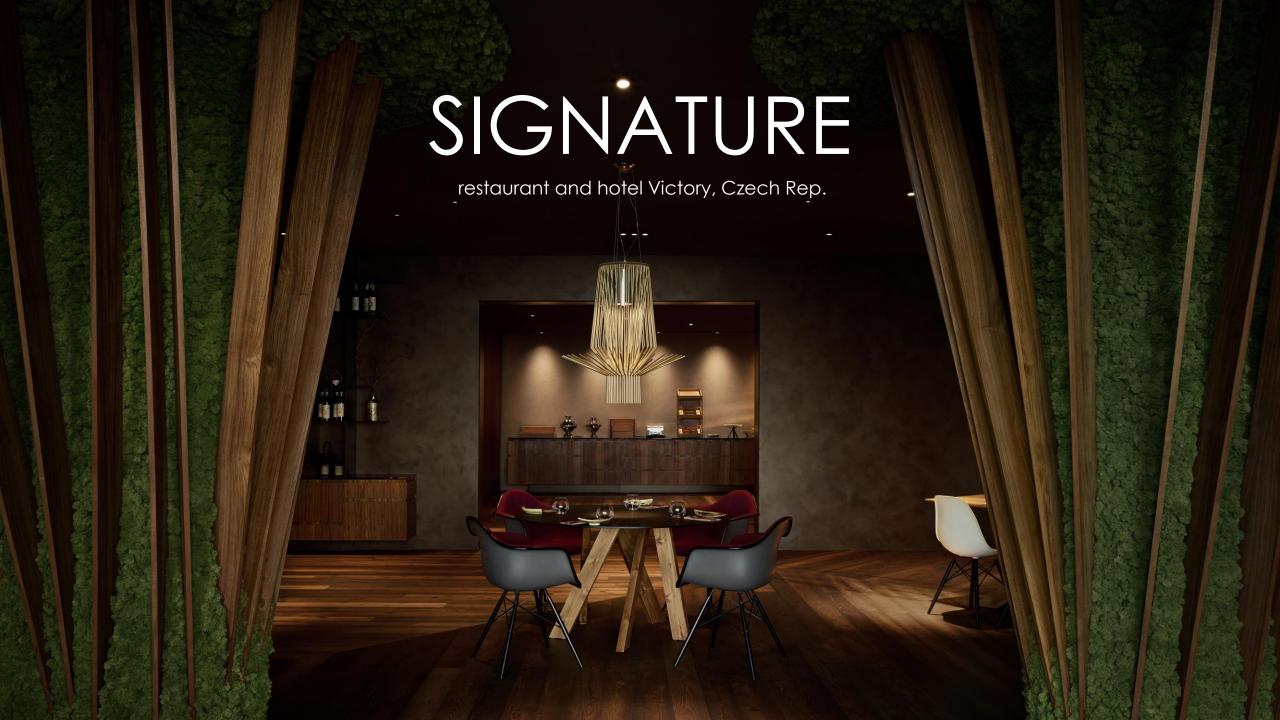

## MEET DESIGN

and inspiration in new restaurant

Newly opened hotel Victory with original restaurant Signature is not just a pleasure for gourmets with unique gastronomy. It is also great place for lovers of exceptional design.

The restaurant was designed by Pavel Kříž from Studio Komplits. The designer combined just high quality materials, which give the interior diversity and harmony in same time. The restaurant is divided by functions into four parts: restaurant itself, breakfast bar, lounge and saloon. The whole space is very variable. It can be divided into particular parts or connected into a one spacious area. That means that eventhough single parts have different character, they work very good together as the one big space.

Usage of different shapes and materials of furniture helps to create lively and playful atmosphere. You can choose if you want to have lunch on a massive rectangular table or if you want to drink coffe by a metal round table. Playful elements in the space of restaurant are shell chairs and natural wood flors Admonter.