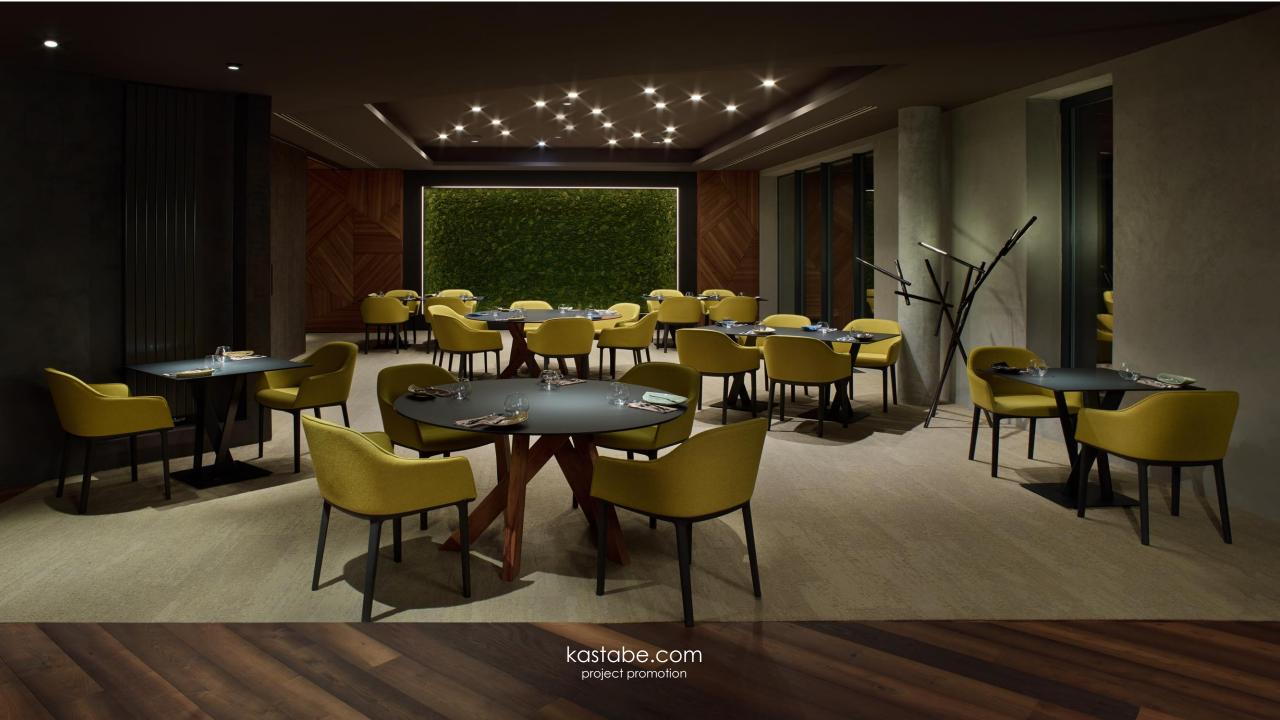

The restaurant was designed by Pavel Kříž from Studio Komplits. The designer combined just high quality materials, which give the interior diversity and harmony in same time. The restaurant is divided by functions into four parts: restaurant itself, breakfast bar, lounge and saloon. The whole space is very variable. It can be divided into particular parts or connected into a one spacious area. That means that eventhough single parts have different character, they work very good together as the one big space.

Usage of different shapes and materials of furniture helps to create lively and playful atmosphere. You can choose if you want to have lunch on a massive rectangular table or if you want to drink coffe by a metal round table. Playful elements in the space of restaurant are shell chairs and natural wood flors Admonter.

High quality materials, precise details, atmospheric lighting with combination of a prime gastronomy-that all waits for you in restaurant Signature.

www.hotelvictory.cz