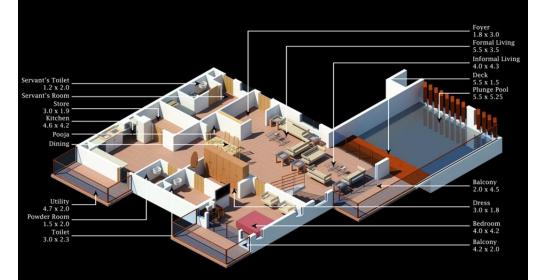

Type 8
3 BHK GARDEN + LAP POOL
Super Built up Area - 472 sqm

Type A 4 BHK PLUNGE POOL Super Built up Area - 488.8 sqm

Type B 4 BHK PLUNGE POOL Super Built up Area - 485 sqm

Type D 4 BHK PLUNGE POOL Super Built up Area - 488 sqm