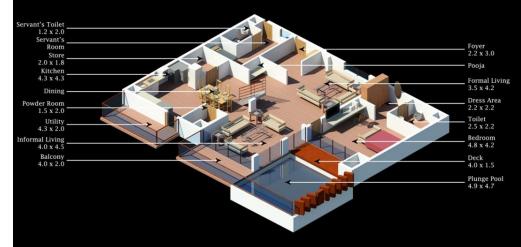

## Brochure Works for Skyvillas, Jaipur

Sandeep Kumar For KGA, Baroda

Type 1 3 BHK PLUNGE POOL Super Built up Area - 436 sqm

Type 2 3 BHK PLUNGE POOL Super Built up Area - 421 sqm

Type 3 3 BHK PLUNGE POOL Super Built up Area - 421 sqm

Type 4 3 BHK PLUNGE POOL Super Built up Area - 436 sqm

Type 5
3 BHK GARDEN + LAP POOL
Super Built up Area - 472 sqm

Type 6
3 BHK GARDEN + LAP POOL
Super Built up Area - 458 sqm

Type 7
3 BHK GARDEN + LAP POOL
Super Built up Area - 458 sqm