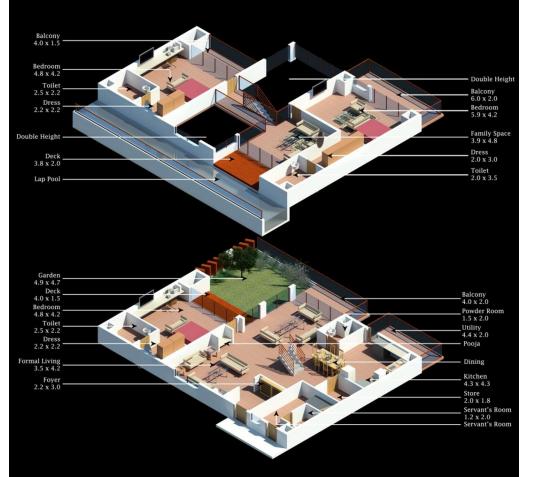

Type 8
3 BHK GARDEN + LAP POOL
Super Built up Area - 472 sqm

Type A 4 BHK PLUNGE POOL Super Built up Area - 488.8 sqm

Type B 4 BHK PLUNGE POOL Super Built up Area - 485 sqm

Type D 4 BHK PLUNGE POOL Super Built up Area - 488 sqm

Type E 4 BHK GARDEN + LAP POOL Super Built up Area - 510.7 sqm

Type F 4 BHK GARDEN + LAP POOL Super Built up Area - 506.3 sqm

TYPE G 4 BHK GARDEN + LAP POOL

Super Built up Area - 506.3 sqm

Type H 4 BHK GARDEN + LAP POOL Super Built up Area - 510.7 sqm