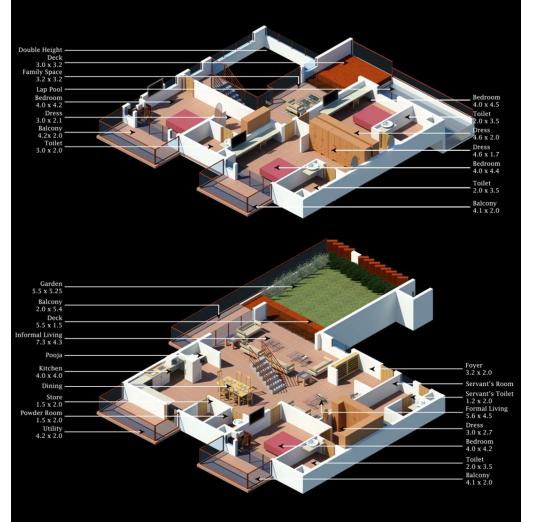

Type E 4 BHK GARDEN + LAP POOL Super Built up Area - 510.7 sqm

Type F 4 BHK GARDEN + LAP POOL Super Built up Area - 506.3 sqm

TYPE G 4 BHK GARDEN + LAP POOL

Super Built up Area - 506.3 sqm

Type H 4 BHK GARDEN + LAP POOL Super Built up Area - 510.7 sqm