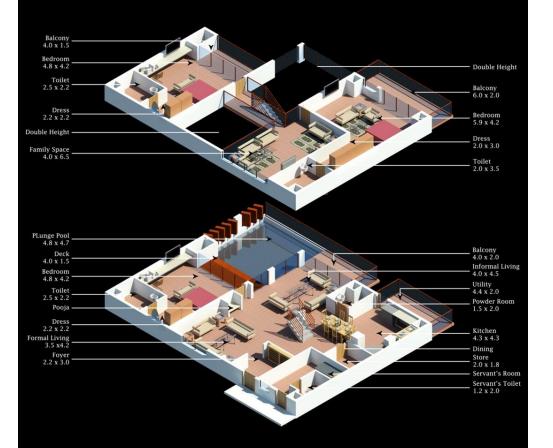

Type 8
3 BHK GARDEN + LAP POOL
Super Built up Area - 472 sqm

Type A 4 BHK PLUNGE POOL Super Built up Area - 488.8 sqm

Type B 4 BHK PLUNGE POOL Super Built up Area - 485 sqm

Type D 4 BHK PLUNGE POOL Super Built up Area - 488 sqm

Type E 4 BHK GARDEN + LAP POOL Super Built up Area - 510.7 sqm

Type F 4 BHK GARDEN + LAP POOL Super Built up Area - 506.3 sqm

TYPE G 4 BHK GARDEN + LAP POOL

Super Built up Area - 506.3 sqm

Type H 4 BHK GARDEN + LAP POOL Super Built up Area - 510.7 sqm