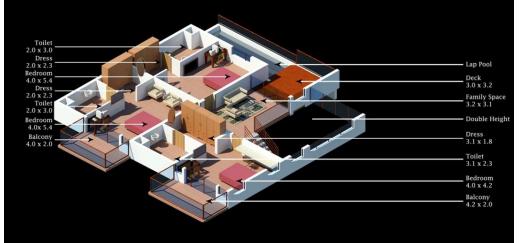

## Brochure Works for Skyvillas, Jaipur

Sandeep Kumar For KGA, Baroda

Type 1 3 BHK PLUNGE POOL Super Built up Area - 436 sqm

Type 2 3 BHK PLUNGE POOL Super Built up Area - 421 sqm

Type 3 3 BHK PLUNGE POOL Super Built up Area - 421 sqm

Type 4 3 BHK PLUNGE POOL Super Built up Area - 436 sqm

Type 5
3 BHK GARDEN + LAP POOL
Super Built up Area - 472 sqm

Type 6
3 BHK GARDEN + LAP POOL
Super Built up Area - 458 sqm

Type 7
3 BHK GARDEN + LAP POOL
Super Built up Area - 458 sqm