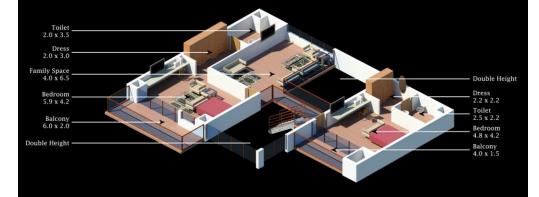

## Brochure Works for Skyvillas, Jaipur

Sandeep Kumar For KGA, Baroda













Type 1 3 BHK PLUNGE POOL Super Built up Area - 436 sqm





Type 2 3 BHK PLUNGE POOL Super Built up Area - 421 sqm





Type 3 3 BHK PLUNGE POOL Super Built up Area - 421 sqm





Type 4 3 BHK PLUNGE POOL Super Built up Area - 436 sqm



Type 5
3 BHK GARDEN + LAP POOL
Super Built up Area - 472 sqm





Type 6
3 BHK GARDEN + LAP POOL
Super Built up Area - 458 sqm





Type 7
3 BHK GARDEN + LAP POOL
Super Built up Area - 458 sqm





Type 8
3 BHK GARDEN + LAP POOL
Super Built up Area - 472 sqm





Type A 4 BHK PLUNGE POOL Super Built up Area - 488.8 sqm







Type B 4 BHK PLUNGE POOL Super Built up Area - 485 sqm







Type D 4 BHK PLUNGE POOL Super Built up Area - 488 sqm





Type E 4 BHK GARDEN + LAP POOL Super Built up Area - 510.7 sqm







Type F 4 BHK GARDEN + LAP POOL Super