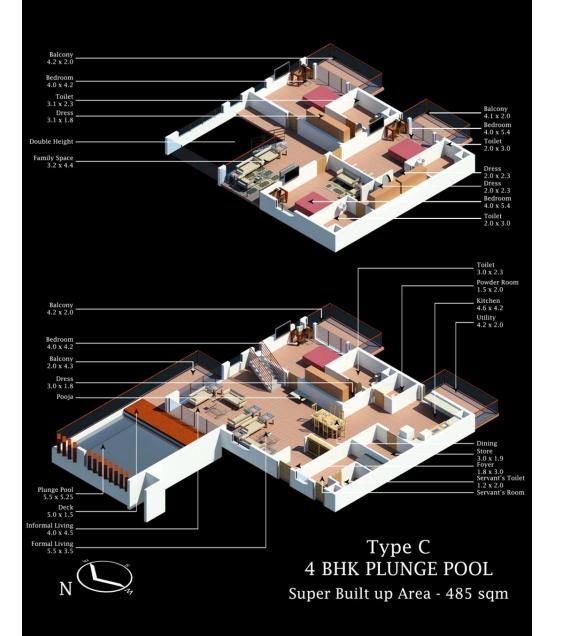

Type 8
3 BHK GARDEN + LAP POOL
Super Built up Area - 472 sqm

Type A 4 BHK PLUNGE POOL Super Built up Area - 488.8 sqm

Type B 4 BHK PLUNGE POOL Super Built up Area - 485 sqm

Type D 4 BHK PLUNGE POOL Super Built up Area - 488 sqm