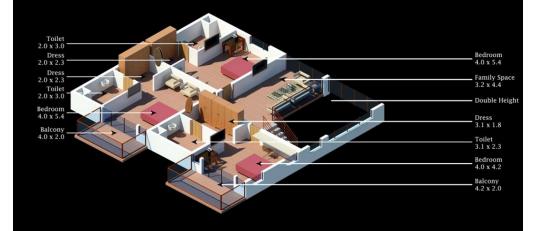

Type 8
3 BHK GARDEN + LAP POOL
Super Built up Area - 472 sqm

Type A 4 BHK PLUNGE POOL Super Built up Area - 488.8 sqm

Type B 4 BHK PLUNGE POOL Super Built up Area - 485 sqm

Type D 4 BHK PLUNGE POOL Super Built up Area - 488 sqm