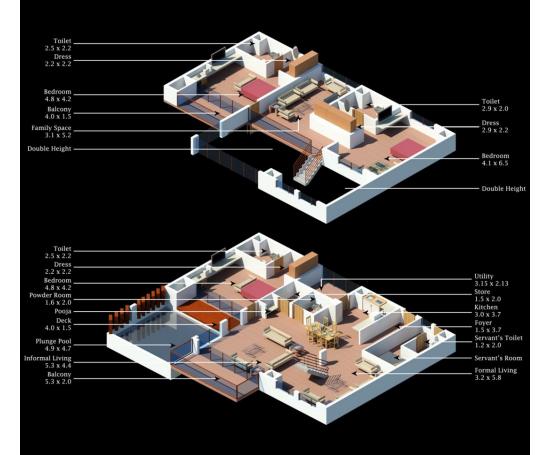

## Brochure Works for Skyvillas, Jaipur

Sandeep Kumar For KGA, Baroda

Type 1 3 BHK PLUNGE POOL Super Built up Area - 436 sqm

Type 2 3 BHK PLUNGE POOL Super Built up Area - 421 sqm

Type 3 3 BHK PLUNGE POOL Super Built up Area - 421 sqm

Type 4 3 BHK PLUNGE POOL Super Built up Area - 436 sqm

Type 5
3 BHK GARDEN + LAP POOL
Super Built up Area - 472 sqm

Type 6
3 BHK GARDEN + LAP POOL
Super Built up Area - 458 sqm

Type 7
3 BHK GARDEN + LAP POOL
Super Built up Area - 458 sqm

Type 8
3 BHK GARDEN + LAP POOL
Super Built up Area - 472 sqm

Type A 4 BHK PLUNGE POOL Super Built up Area - 488.8 sqm

Type B 4 BHK PLUNGE POOL Super Built up Area - 485 sqm

Type D 4 BHK PLUNGE POOL Super Built up Area - 488 sqm