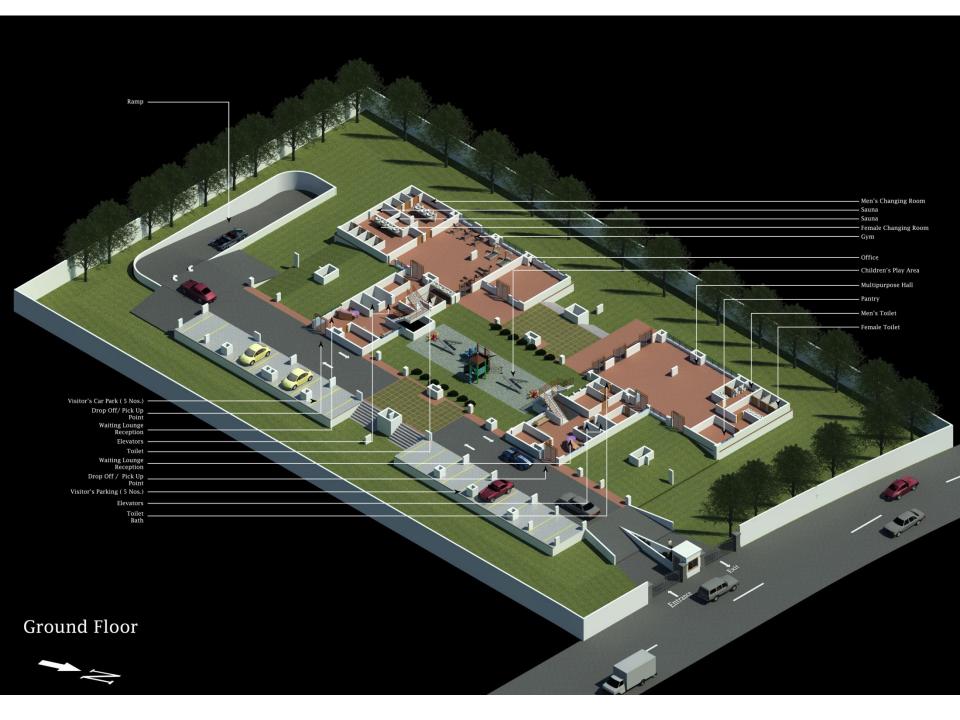

## Brochure Works for Skyvillas, Jaipur

Sandeep Kumar For KGA, Baroda













Type 1 3 BHK PLUNGE POOL Super Built up Area - 436 sqm





Type 2 3 BHK PLUNGE POOL Super Built up Area - 421 sqm





Type 3 3 BHK PLUNGE POOL Super Built up Area - 421 sqm





Type 4 3 BHK PLUNGE POOL Super Built up Area - 436 sqm



Type 5
3 BHK GARDEN + LAP POOL
Super Built up Area - 472 sqm





Type 6
3 BHK GARDEN + LAP POOL
Super Built up Area - 458 sqm





Type 7
3 BHK GARDEN + LAP POOL
Super Built up Area - 458 sqm





Type 8
3 BHK GARDEN + LAP POOL
Super Built up Area - 472 sqm





Type A 4 BHK PLUNGE POOL Super Built up Area - 488.8 sqm







Type B 4 BHK PLUNGE POOL Super Built up Area - 485 sqm







Type D 4 BHK PLUNGE POOL Super Built up Area - 488 sqm





Type E 4 BHK GARDEN + LAP POOL Super Built up Area - 510.7 sqm







Type F 4 BHK GARDEN + LAP POOL Sup