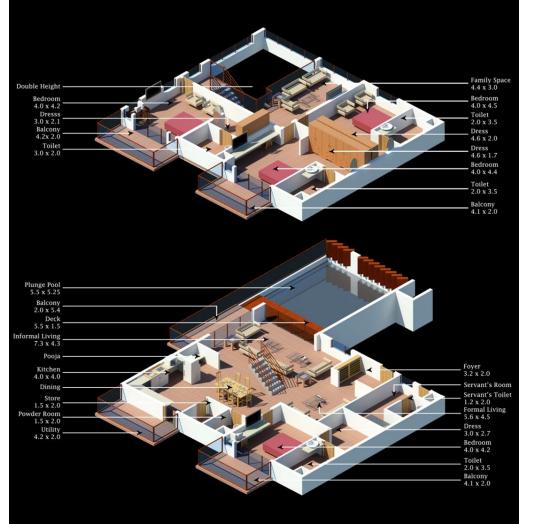

Type 8
3 BHK GARDEN + LAP POOL
Super Built up Area - 472 sqm

Type A 4 BHK PLUNGE POOL Super Built up Area - 488.8 sqm

Type B 4 BHK PLUNGE POOL Super Built up Area - 485 sqm

Type D 4 BHK PLUNGE POOL Super Built up Area - 488 sqm