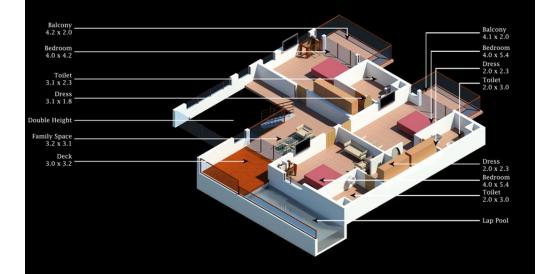

## Brochure Works for Skyvillas, Jaipur

Sandeep Kumar For KGA, Baroda

Type 1 3 BHK PLUNGE POOL Super Built up Area - 436 sqm

Type 2 3 BHK PLUNGE POOL Super Built up Area - 421 sqm

Type 3 3 BHK PLUNGE POOL Super Built up Area - 421 sqm