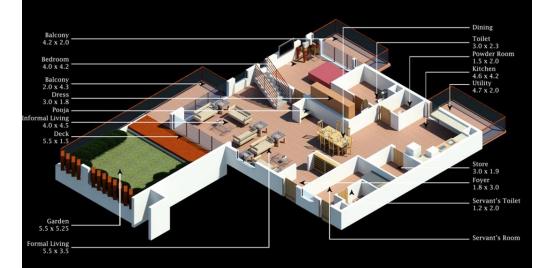

Type 8
3 BHK GARDEN + LAP POOL
Super Built up Area - 472 sqm

Type A 4 BHK PLUNGE POOL Super Built up Area - 488.8 sqm

Type B 4 BHK PLUNGE POOL Super Built up Area - 485 sqm

Type D 4 BHK PLUNGE POOL Super Built up Area - 488 sqm

Type E 4 BHK GARDEN + LAP POOL Super Built up Area - 510.7 sqm

Type F 4 BHK GARDEN + LAP POOL Super Built up Area - 506.3 sqm

TYPE G 4 BHK GARDEN + LAP POOL

Super Built up Area - 506.3 sqm

Type H 4 BHK GARDEN + LAP POOL Super Built up Area - 510.7 sqm