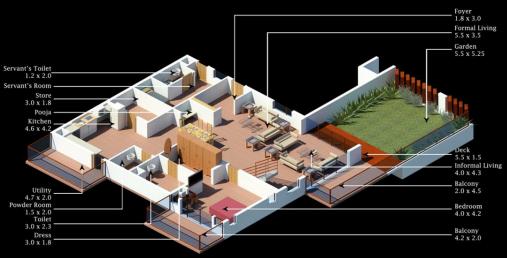

## Brochure Works for Skyvillas, Jaipur

Sandeep Kumar For KGA, Baroda

Type 1 3 BHK PLUNGE POOL Super Built up Area - 436 sqm

Type 2 3 BHK PLUNGE POOL Super Built up Area - 421 sqm

Type 3 3 BHK PLUNGE POOL Super Built up Area - 421 sqm

Type 4 3 BHK PLUNGE POOL Super Built up Area - 436 sqm

Type 5
3 BHK GARDEN + LAP POOL
Super Built up Area - 472 sqm

Type 6
3 BHK GARDEN + LAP POOL
Super Built up Area - 458 sqm

Type 7
3 BHK GARDEN + LAP POOL
Super Built up Area - 458 sqm