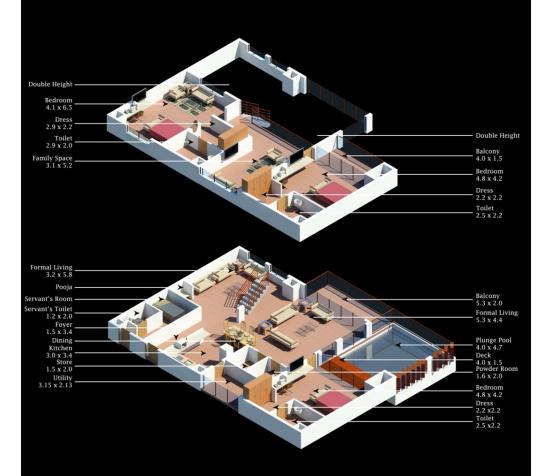

Type 4 3 BHK PLUNGE POOL Super Built up Area - 436 sqm

Type 5
3 BHK GARDEN + LAP POOL
Super Built up Area - 472 sqm

Type 6
3 BHK GARDEN + LAP POOL
Super Built up Area - 458 sqm

Type 7
3 BHK GARDEN + LAP POOL
Super Built up Area - 458 sqm

Type 8
3 BHK GARDEN + LAP POOL
Super Built up Area - 472 sqm

Type A 4 BHK PLUNGE POOL Super Built up Area - 488.8 sqm

Type B 4 BHK PLUNGE POOL Super Built up Area - 485 sqm

Type D 4 BHK PLUNGE POOL Super Built up Area - 488 sqm

Type E 4 BHK GARDEN + LAP POOL Super Built up Area - 510.7 sqm

Type F 4 BHK GARDEN + LAP POOL Super Built up Area - 506.3 sqm

TYPE G 4 BHK GARDEN + LAP POOL

Super Built up Area - 506.3 sqm

Type H 4 BHK GARDEN + LAP POOL Super Built up Area - 510.7 sqm