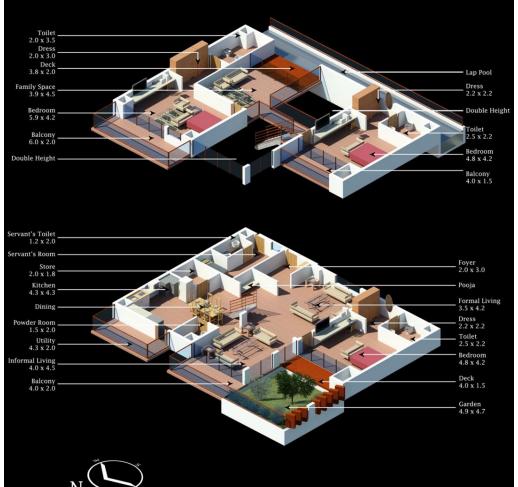

## Brochure Works for Skyvillas, Jaipur

Sandeep Kumar For KGA, Baroda

Type 1 3 BHK PLUNGE POOL Super Built up Area - 436 sqm

Type 2 3 BHK PLUNGE POOL Super Built up Area - 421 sqm

Type 3 3 BHK PLUNGE POOL Super Built up Area - 421 sqm

Type 4 3 BHK PLUNGE POOL Super Built up Area - 436 sqm

Type 5
3 BHK GARDEN + LAP POOL
Super Built up Area - 472 sqm

Type 6
3 BHK GARDEN + LAP POOL
Super Built up Area - 458 sqm

Type 7
3 BHK GARDEN + LAP POOL
Super Built up Area - 458 sqm