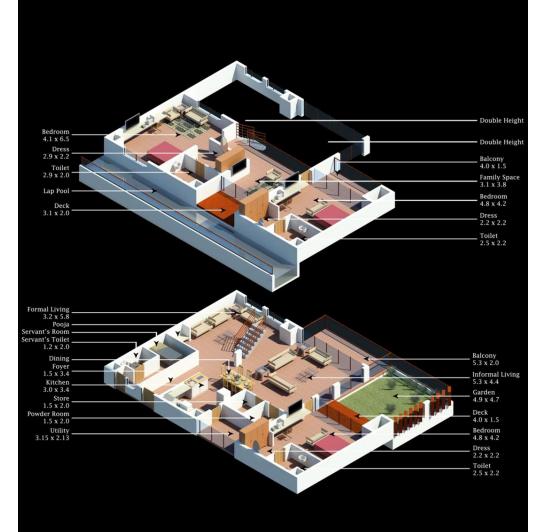

Type 8
3 BHK GARDEN + LAP POOL
Super Built up Area - 472 sqm

Type A 4 BHK PLUNGE POOL Super Built up Area - 488.8 sqm

Type B 4 BHK PLUNGE POOL Super Built up Area - 485 sqm

Type D 4 BHK PLUNGE POOL Super Built up Area - 488 sqm

Type E 4 BHK GARDEN + LAP POOL Super Built up Area - 510.7 sqm

Type F 4 BHK GARDEN + LAP POOL Super Built up Area - 506.3 sqm

TYPE G 4 BHK GARDEN + LAP POOL

Super Built up Area - 506.3 sqm

Type H 4 BHK GARDEN + LAP POOL Super Built up Area - 510.7 sqm