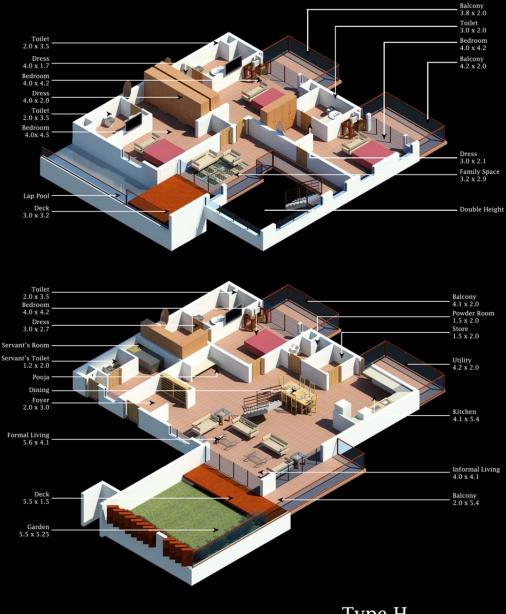

Type E 4 BHK GARDEN + LAP POOL Super Built up Area - 510.7 sqm

Type F 4 BHK GARDEN + LAP POOL Super Built up Area - 506.3 sqm

TYPE G 4 BHK GARDEN + LAP POOL

Super Built up Area - 506.3 sqm

Type H 4 BHK GARDEN + LAP POOL Super Built up Area - 510.7 sqm