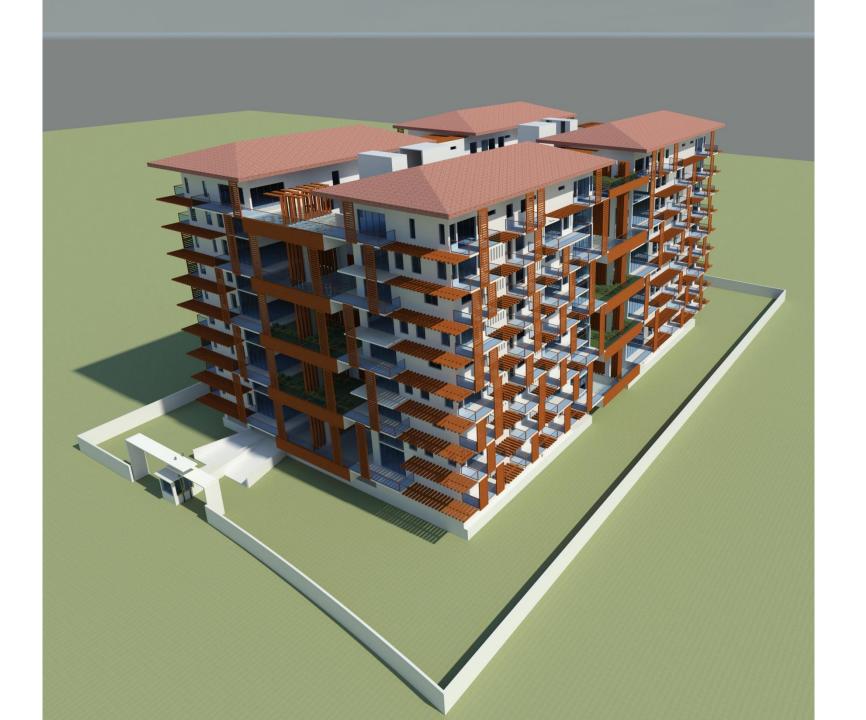

## Brochure Works for Skyvillas, Jaipur

Sandeep Kumar For KGA, Baroda

Type 1 3 BHK PLUNGE POOL Super Built up Area - 436 sqm

Type 2 3 BHK PLUNGE POOL Super Built up Area - 421 sqm

Type 3 3 BHK PLUNGE POOL Super Built up Area - 421 sqm

Type 4 3 BHK PLUNGE POOL Super Built up Area - 436 sqm

Type 5
3 BHK GARDEN + LAP POOL
Super Built up Area - 472 sqm

Type 6
3 BHK GARDEN + LAP POOL
Super Built up Area - 458 sqm

Type 7
3 BHK GARDEN + LAP POOL
Super Built up Area - 458 sqm

Type 8
3 BHK GARDEN + LAP POOL
Super Built up Area - 472 sqm

Type A 4 BHK PLUNGE POOL Super Built up Area - 488.8 sqm

Type B 4 BHK PLUNGE POOL Super Built up Area - 485 sqm

Type D 4 BHK PLUNGE POOL Super Built up Area - 488 sqm

Type E 4 BHK GARDEN + LAP POOL Super Built up Area - 510.7 sqm

Type F 4 BHK GARDEN + LAP POOL Super Built up Area - 506.3 sqm

TYPE G 4 BHK GARDEN + LAP POOL

Super Built up Area - 506.3 sqm

Type H 4 BHK GARDEN + LAP POOL Super Built up Area - 510.7 sqm