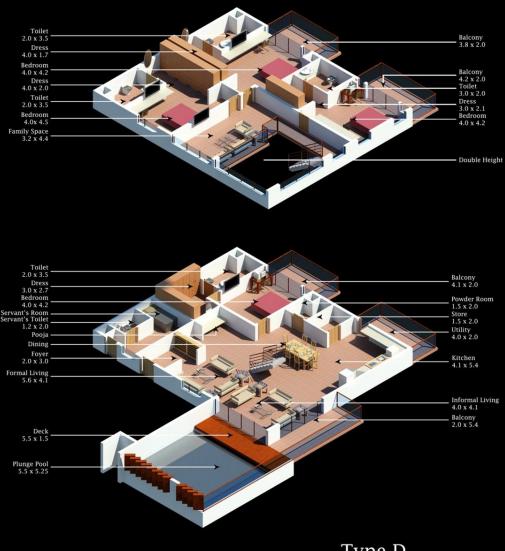

Type 8
3 BHK GARDEN + LAP POOL
Super Built up Area - 472 sqm

Type A 4 BHK PLUNGE POOL Super Built up Area - 488.8 sqm

Type B 4 BHK PLUNGE POOL Super Built up Area - 485 sqm

Type D 4 BHK PLUNGE POOL Super Built up Area - 488 sqm