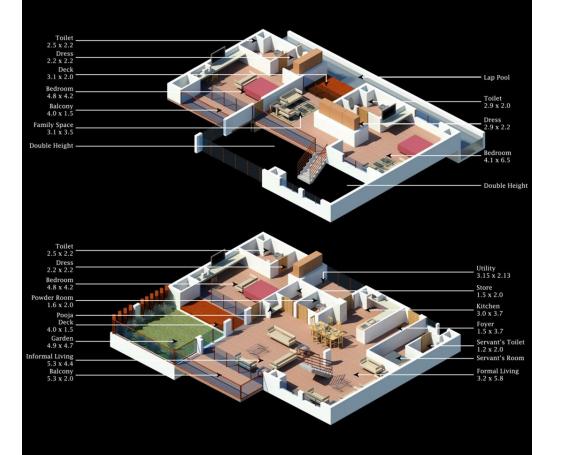

## Brochure Works for Skyvillas, Jaipur

Sandeep Kumar For KGA, Baroda

Type 1 3 BHK PLUNGE POOL Super Built up Area - 436 sqm

Type 2 3 BHK PLUNGE POOL Super Built up Area - 421 sqm

Type 3 3 BHK PLUNGE POOL Super Built up Area - 421 sqm

Type 4 3 BHK PLUNGE POOL Super Built up Area - 436 sqm

Type 5
3 BHK GARDEN + LAP POOL
Super Built up Area - 472 sqm

Type 6
3 BHK GARDEN + LAP POOL
Super Built up Area - 458 sqm

Type 7
3 BHK GARDEN + LAP POOL
Super Built up Area - 458 sqm