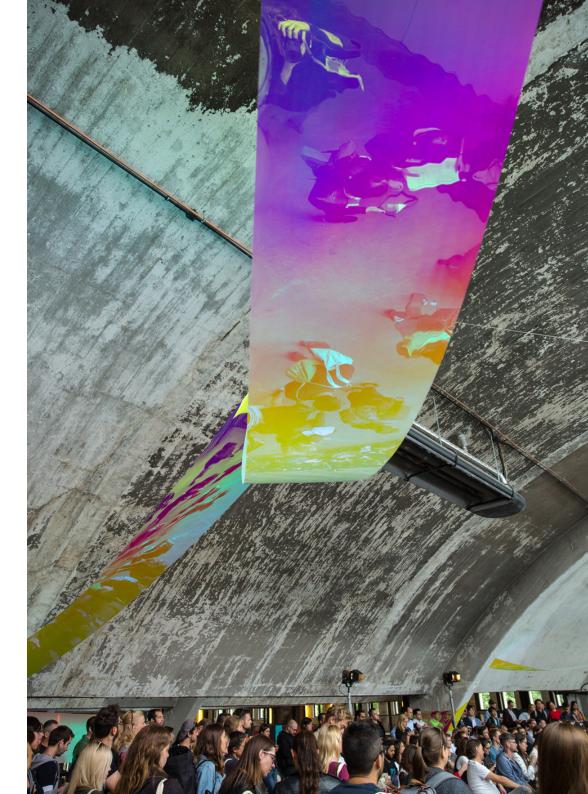

# CONTENT NARRATION TRANSFORMATION

How can we change - or even transform - spaces using digital media?

The surfaces of spaces disappear, reappear in changed forms, floating somewhere between the two-dimensional and the three-dimensional. Moving images liquefy the rigidity of structured framing.

Confronted with a large-scale fleeting scenography concept, the public interacts with the moving images, the site-specific spacial structures and the unique sound design.