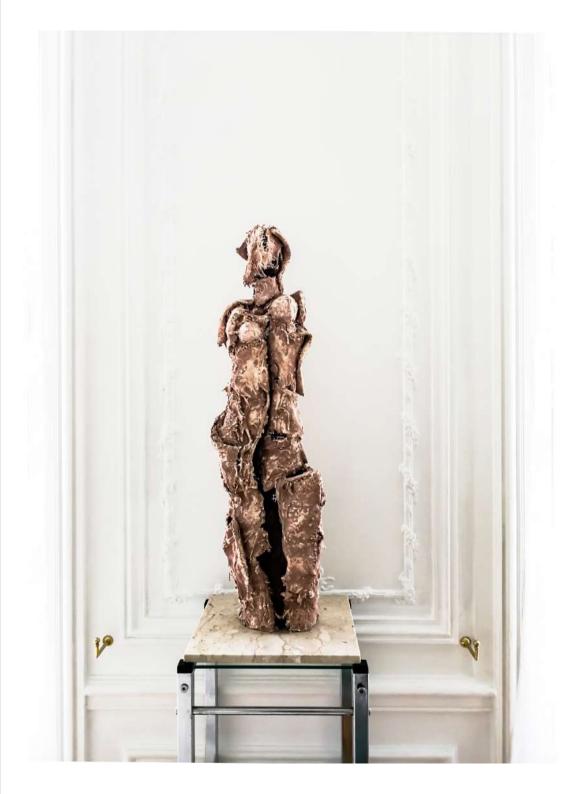

## SITTING ROOM

Sitting room. In line with client brief, "Authentic Interior" has created a space that accommodates client's owned furniture and sculptures, adding luxury and vintage pieces as well as art.

Left - Sourced art in a local gallery

Right - Client's owned sculpture