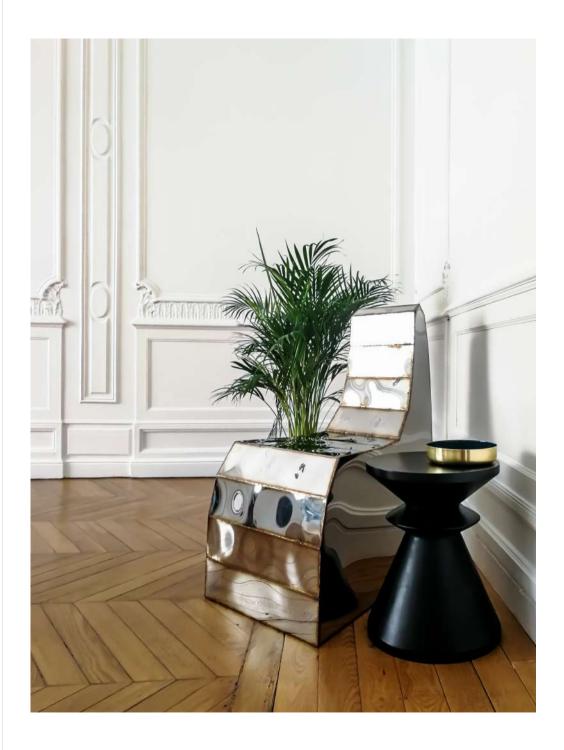

### **HALLWAY**

Hallway view when entering the apartment. It accommodates a vintage sourced console, Kundalini "Lanna' Table" light fixture. Room in the back - dining area with a welded mirror finish stool by Julian Mayor (limited edition & signed piece)