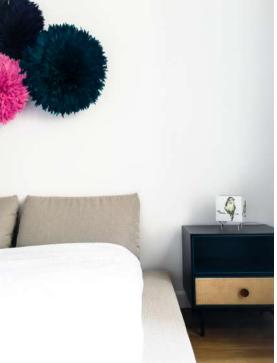

## MASTER BEDROOM

Bedroom showcases the original sourced artwork from a local gallery which completes red velvet headboard, beautiful linen curtains and a table lamp on a vintage side table.

Teenager room's theme has been inspired by the tropics and this is the most colourful room from the whole apartment. Vintage sourced wardrobe and kilim, limited edition side tables as well as a table lamp, and handmade Jujus make a perfect colourful statement to the white walls.