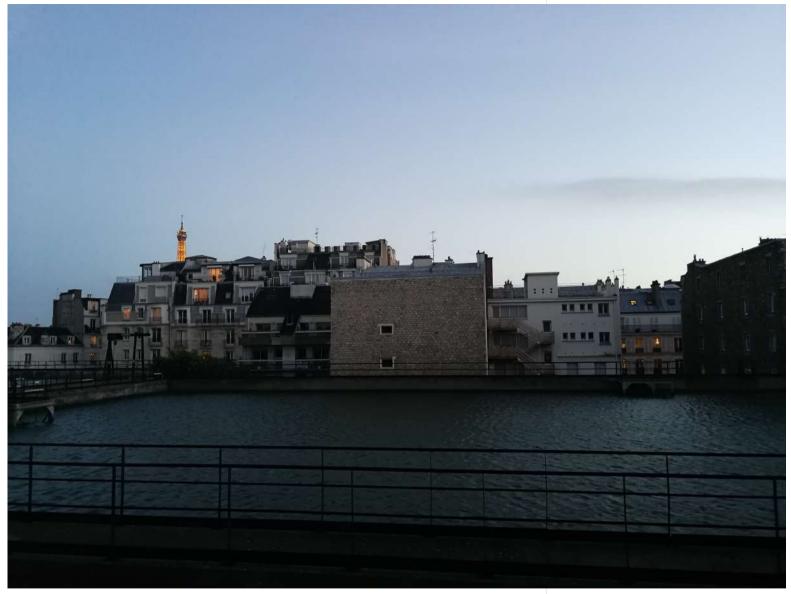

**CHAILLOT PROJECT** 

designed by Aida Sniraite, Authentic Interior

White walls, classic mouldings were perfect canvas to indulge in contrasting materials and play with shapes and colours.

Located in a dreamy Chaillot area near Passy Water Reservoirs and Arc de Triomphe, this rented apartment is filled with natural light and offers views straight to the water.

Aida Sniraite, the owner and interior designer at "Authentic Interior" design studio, has created an elegant apartment in Paris of 160sqm for a client who loves collecting art and is passionate about vintage furniture. This apartment has breathtaking views to the Eiffel Tower and Passy Reservoirs.