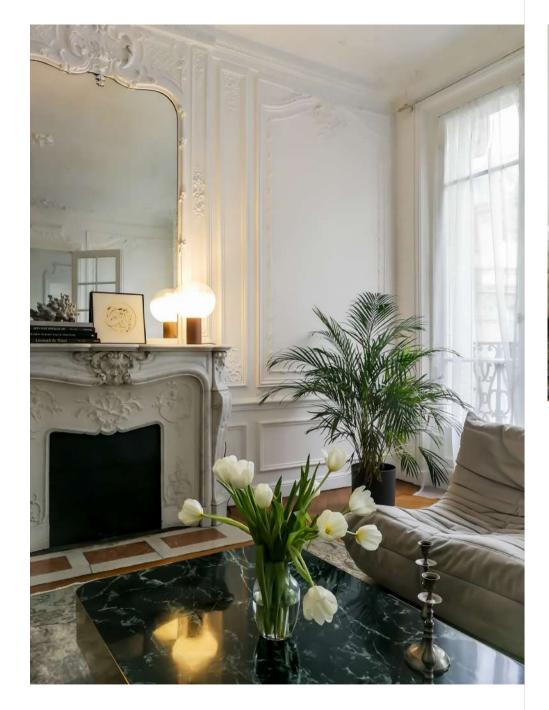

## SITTING ROOM

Sitting room. In line with client brief, "Authentic Interior" has created a space that accommodates client's owned furniture and sculptures, adding luxury and vintage pieces as well as art.

Above - Entry to the office space

In the sitting room, "Authentic Interior" design studio has boldly married aluminium Wassily chairs, bronze sculpture, marble-brass coffee table, copper decorative light, golden candle holder. Vintage rug connects client already owned sofas and completes the space. We can see that mixing different types of metals is possible and recommended.