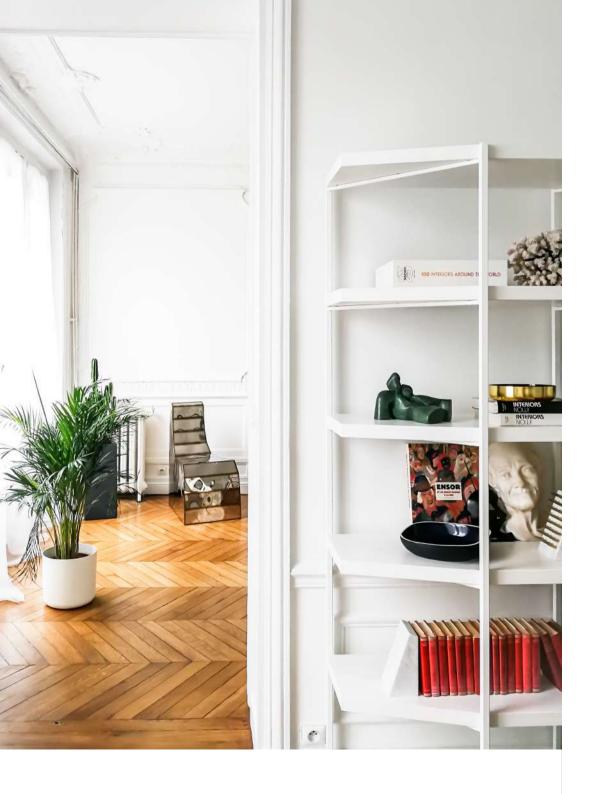

Above - Entry to the office space

In the sitting room, "Authentic Interior" design studio has boldly married aluminium Wassily chairs, bronze sculpture, marble-brass coffee table, copper decorative light, golden candle holder. Vintage rug connects client already owned sofas and completes the space. We can see that mixing different types of metals is possible and recommended.