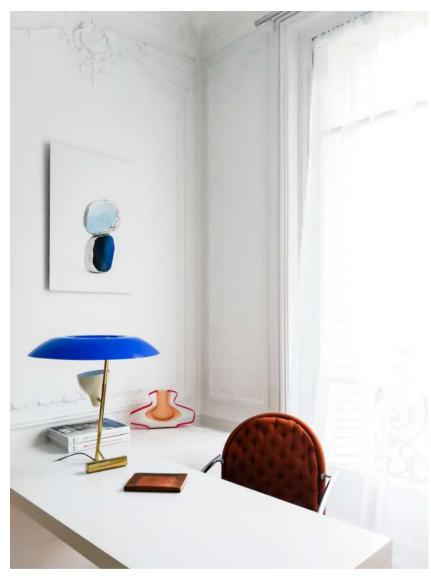

# OFFICE

The office has been designed airy and clean. Inspiration has been taken from the existing white office desk and orange vase.

Shelves have been chosen white so that it blends with the walls. Books and accessories, vintage orange chair, artwork and beautiful table lamp have been chosen in blue and orange to make a complementary statement on blank canvas.