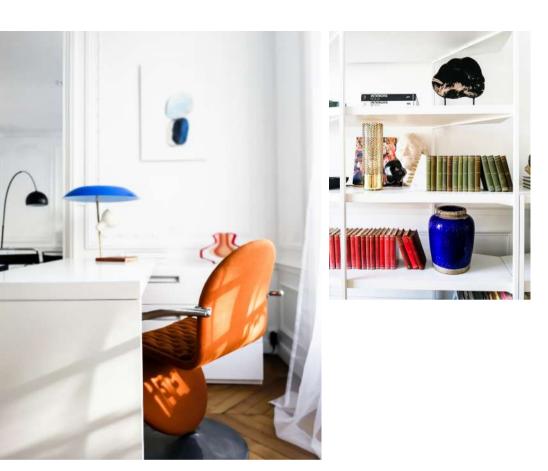

# OFFICE

The office has been designed airy and clean. Inspiration has been taken from the existing white office desk and orange vase.

Shelves have been chosen white so that it blends with the walls. Books and accessories, vintage orange chair, artwork and beautiful table lamp have been chosen in blue and orange to make a complementary statement on blank canvas.