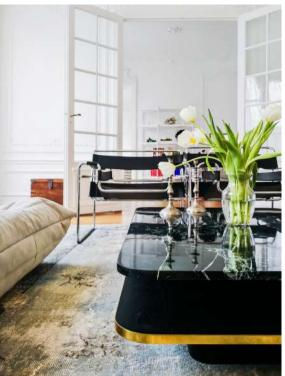

## SITTING ROOM

Sitting room. In line with client brief, "Authentic Interior" has created a space that accommodates client's owned furniture and sculptures, adding luxury and vintage pieces as well as art.

Above - Entry to the office space

In the sitting room, "Authentic Interior" design studio has boldly married aluminium Wassily chairs, bronze sculpture, marble-brass coffee table, copper decorative light, golden candle holder. Vintage rug connects client already owned sofas and completes the space. We can see that mixing different types of metals is possible and recommended.