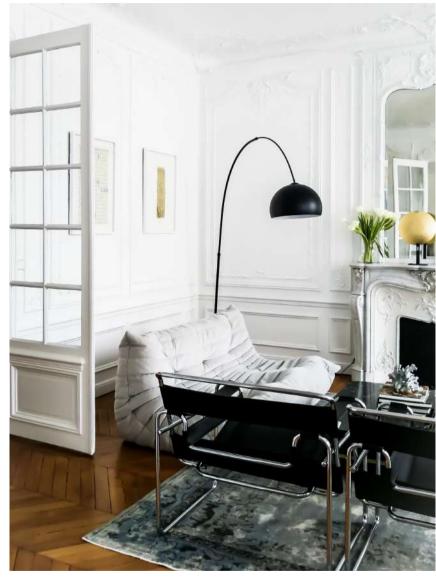

## SITTING ROOM

Sitting room. In line with client brief, "Authentic Interior" has created a space that accommodates client's owned furniture and sculptures, adding luxury and vintage pieces as well as art.

Above - Entry to the office space

In the sitting room, "Authentic Interior" design studio has boldly married aluminium Wassily chairs, bronze sculpture, marble-brass coffee table, copper decorative light, golden candle holder. Vintage rug connects client already owned sofas and completes the space. We can see that mixing different types of metals is possible and recommended.