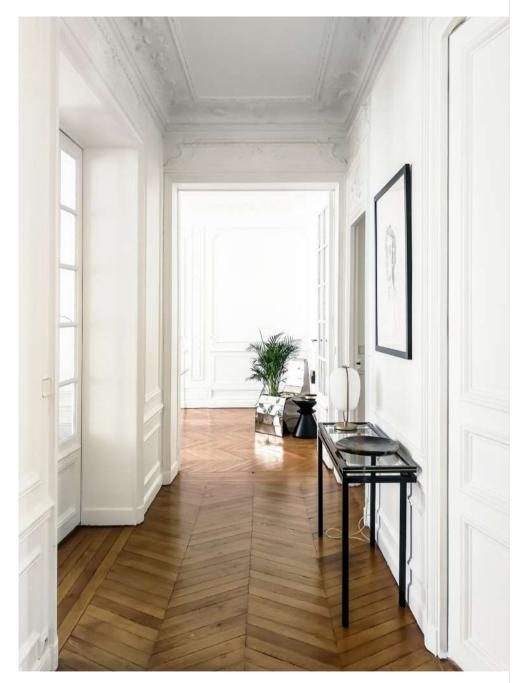

### **HALLWAY**

Hallway view when entering the apartment. It accommodates a vintage sourced console, Kundalini "Lanna' Table" light fixture. Room in the back - dining area with a welded mirror finish stool by Julian Mayor (limited edition & signed piece)

Above - view from the office space to the hallway with the console and art.

Left - Vintage sourced mirror and marble hanging racks.