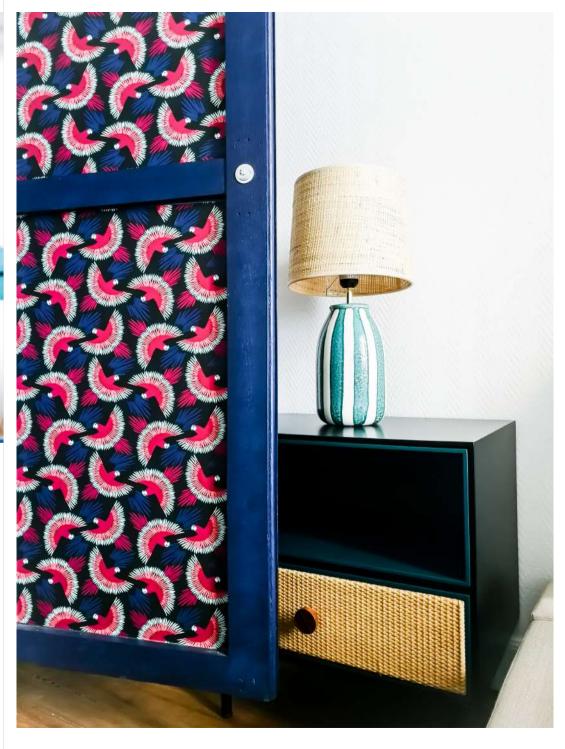

## MASTER BEDROOM

Bedroom showcases the original sourced artwork from a local gallery which completes red velvet headboard, beautiful linen curtains and a table lamp on a vintage side table.

Teenager room's theme has been inspired by the tropics and this is the most colourful room from the whole apartment. Vintage sourced wardrobe and kilim, limited edition side tables as well as a table lamp, and handmade Jujus make a perfect colourful statement to the white walls.