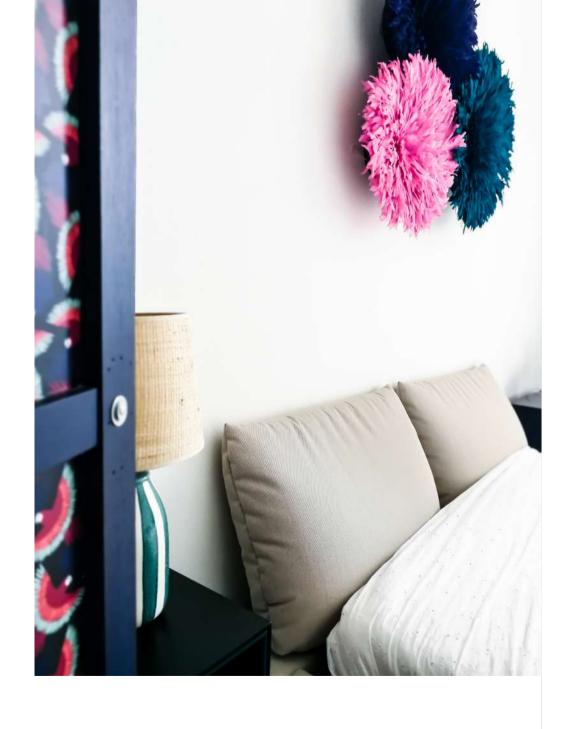

## MASTER BEDROOM

Bedroom showcases the original sourced artwork from a local gallery which completes red velvet headboard, beautiful linen curtains and a table lamp on a vintage side table.

Teenager room's theme has been inspired by the tropics and this is the most colourful room from the whole apartment. Vintage sourced wardrobe and kilim, limited edition side tables as well as a table lamp, and handmade Jujus make a perfect colourful statement to the white walls.