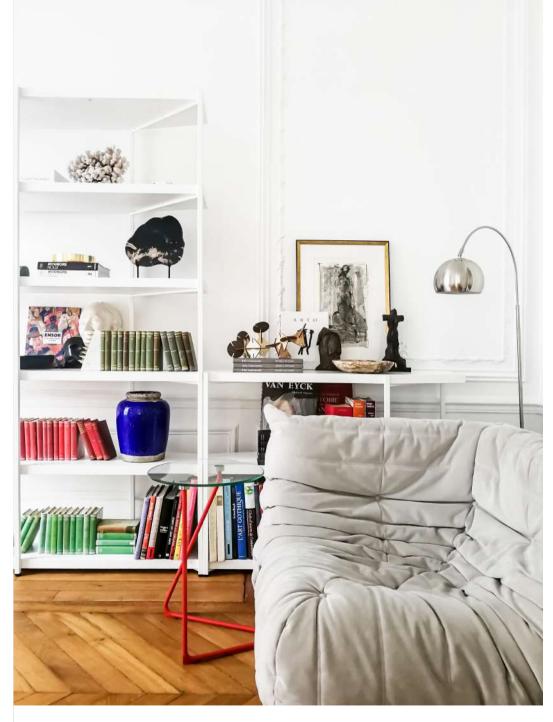

## SITTING ROOM

Sitting room. In line with client brief, "Authentic Interior" has created a space that accommodates client's owned furniture and sculptures, adding luxury and vintage pieces as well as art.

Above - Entry to the office space

In the sitting room, "Authentic Interior" design studio has boldly married aluminium Wassily chairs, bronze sculpture, marble-brass coffee table, copper decorative light, golden candle holder. Vintage rug connects client already owned sofas and completes the space. We can see that mixing different types of metals is possible and recommended.