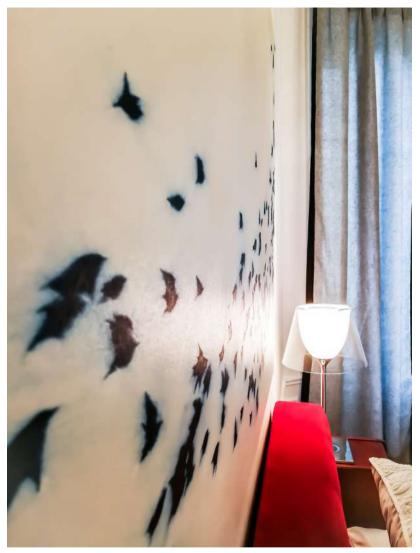

## MASTER BEDROOM

Bedroom showcases the original sourced artwork from a local gallery which completes red velvet headboard, beautiful linen curtains and a table lamp on a vintage side table.

Teenager room's theme has been inspired by the tropics and this is the most colourful room from the whole apartment. Vintage sourced wardrobe and kilim, limited edition side tables as well as a table lamp, and handmade Jujus make a perfect colourful statement to the white walls.