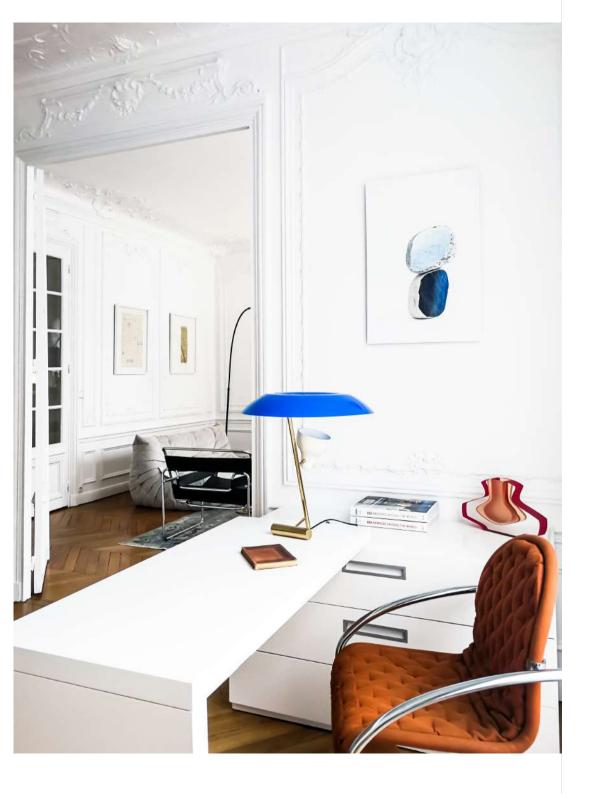

# OFFICE

The office has been designed airy and clean. Inspiration has been taken from the existing white office desk and orange vase.

Shelves have been chosen white so that it blends with the walls. Books and accessories, vintage orange chair, artwork and beautiful table lamp have been chosen in blue and orange to make a complementary statement on blank canvas.

Above - Entry to the office space

In the sitting room, "Authentic Interior" design studio has boldly married aluminium Wassily chairs, bronze sculpture, marble-brass coffee table, copper decorative light, golden candle holder. Vintage rug connects client already owned sofas and completes the space. We can see that mixing different types of metals is possible and recommended.