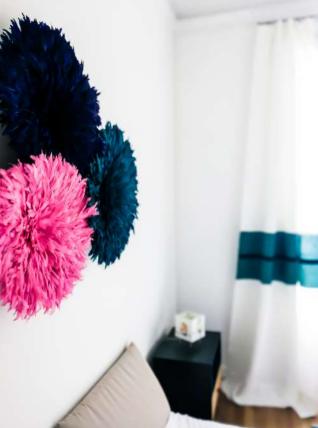

## MASTER BEDROOM

Bedroom showcases the original sourced artwork from a local gallery which completes red velvet headboard, beautiful linen curtains and a table lamp on a vintage side table.

Teenager room's theme has been inspired by the tropics and this is the most colourful room from the whole apartment. Vintage sourced wardrobe and kilim, limited edition side tables as well as a table lamp, and handmade Jujus make a perfect colourful statement to the white walls.