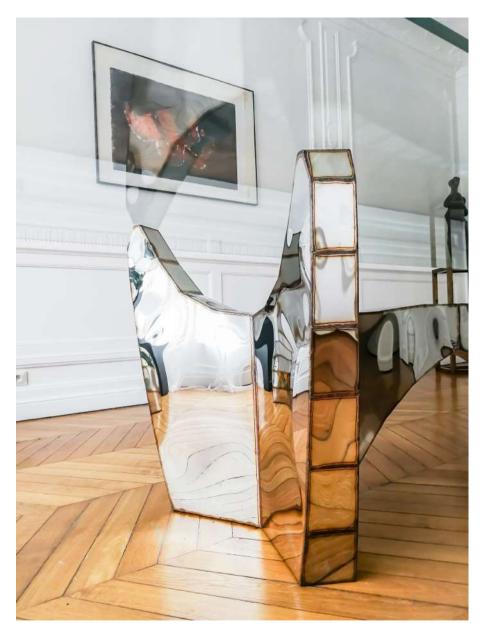

### **HALLWAY**

Hallway view when entering the apartment. It accommodates a vintage sourced console, Kundalini "Lanna' Table" light fixture. Room in the back - dining area with a welded mirror finish stool by Julian Mayor (limited edition & signed piece)