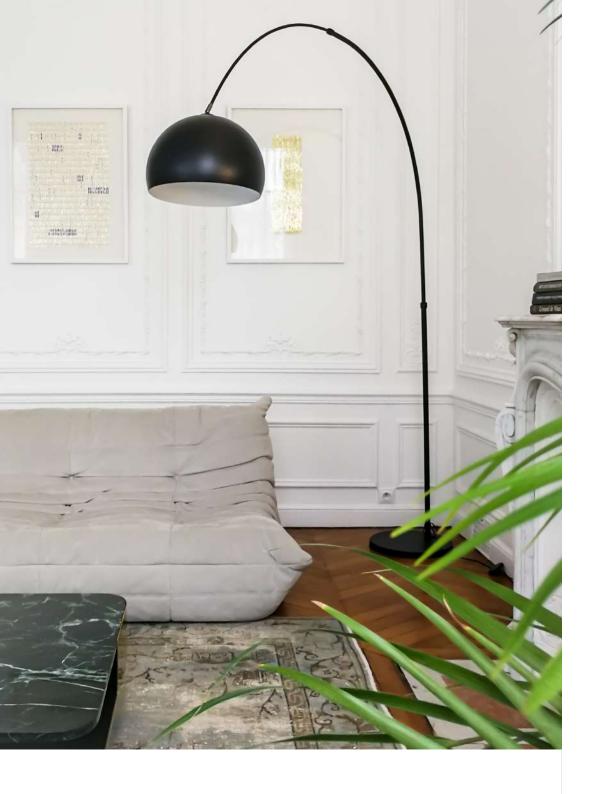

## SITTING ROOM

Sitting room. In line with client brief, "Authentic Interior" has created a space that accommodates client's owned furniture and sculptures, adding luxury and vintage pieces as well as art.