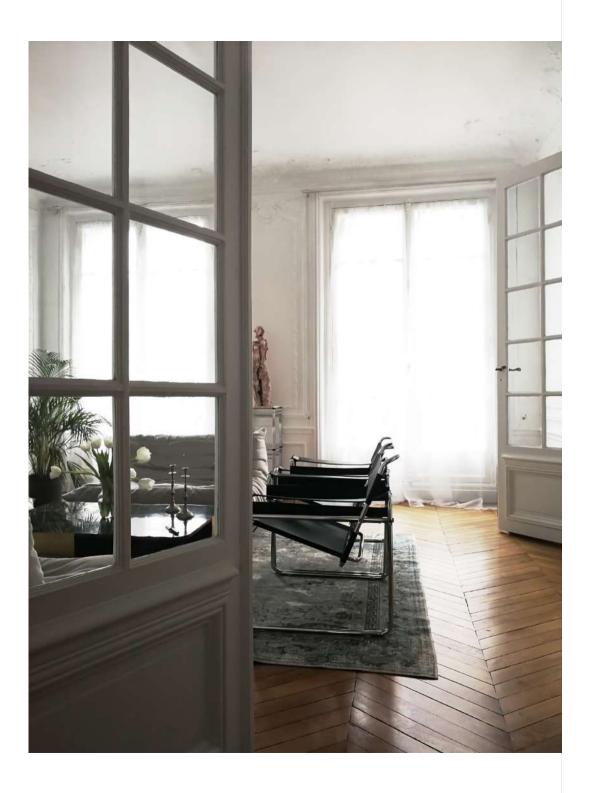

## SITTING ROOM

Sitting room. In line with client brief, "Authentic Interior" has created a space that accommodates client's owned furniture and sculptures, adding luxury and vintage pieces as well as art.

Above - Entry to the office space

In the sitting room, "Authentic Interior" design studio has boldly married aluminium Wassily chairs, bronze sculpture, marble-brass coffee table, copper decorative light, golden candle holder. Vintage rug connects client already owned sofas and completes the space. We can see that mixing different types of metals is possible and recommended.