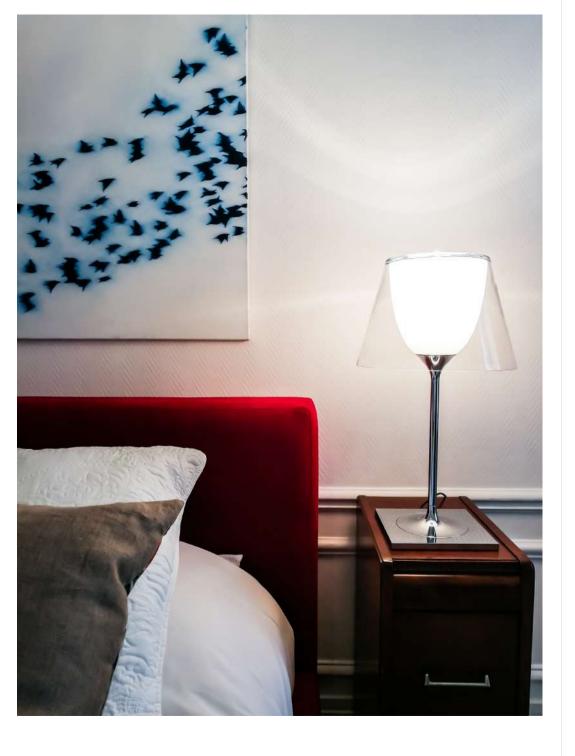

## MASTER BEDROOM

Bedroom showcases the original sourced artwork from a local gallery which completes red velvet headboard, beautiful linen curtains and a table lamp on a vintage side table.

Teenager room's theme has been inspired by the tropics and this is the most colourful room from the whole apartment. Vintage sourced wardrobe and kilim, limited edition side tables as well as a table lamp, and handmade Jujus make a perfect colourful statement to the white walls.