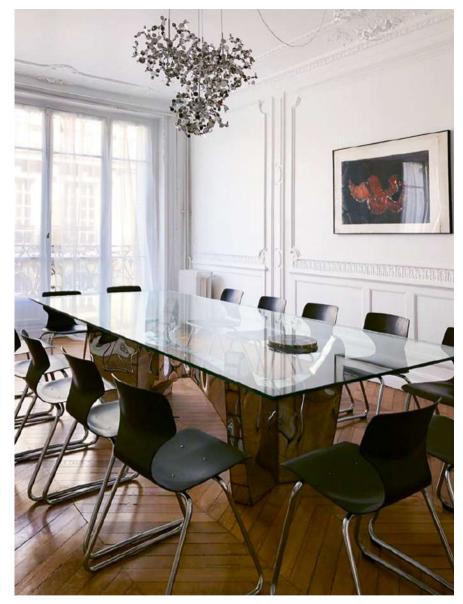

### DINING ROOM

Left - entrance to the dining room from the office.

Client asked for an exceptional dining table, so it has been chosen as a statement and investment piece, a true artwork, a limited edition signed piece by an artist. Minimal vintage chairs and a dreamy suspension complete the space.

Dining room table detailing. Welded mirror base and glass top.