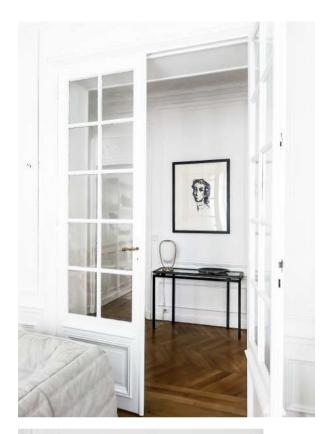

Above - Entry to the office space

In the sitting room, "Authentic Interior" design studio has boldly married aluminium Wassily chairs, bronze sculpture, marble-brass coffee table, copper decorative light, golden candle holder. Vintage rug connects client already owned sofas and completes the space. We can see that mixing different types of metals is possible and recommended.