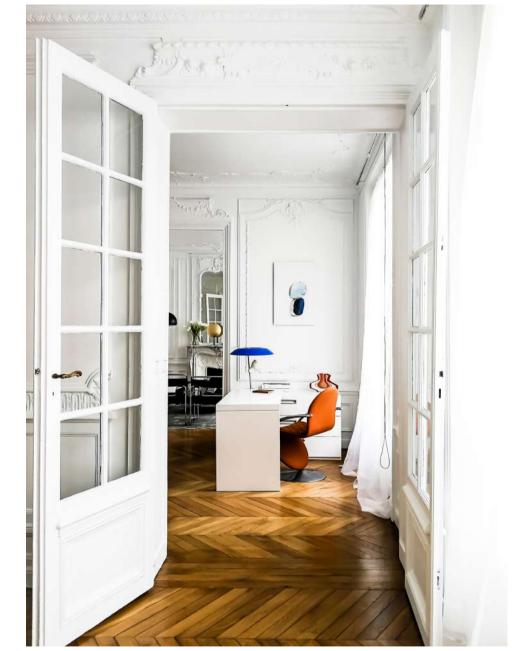

# OFFICE

The office has been designed airy and clean. Inspiration has been taken from the existing white office desk and orange vase.

Shelves have been chosen white so that it blends with the walls. Books and accessories, vintage orange chair, artwork and beautiful table lamp have been chosen in blue and orange to make a complementary statement on blank canvas.