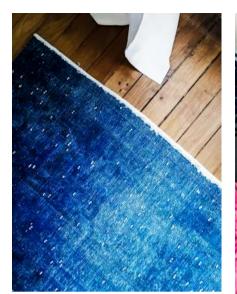

## MASTER BEDROOM

Bedroom showcases the original sourced artwork from a local gallery which completes red velvet headboard, beautiful linen curtains and a table lamp on a vintage side table.

Teenager room's theme has been inspired by the tropics and this is the most colourful room from the whole apartment. Vintage sourced wardrobe and kilim, limited edition side tables as well as a table lamp, and handmade Jujus make a perfect colourful statement to the white walls.