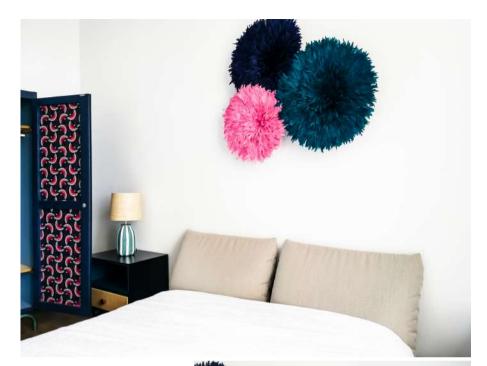

## MASTER BEDROOM

Bedroom showcases the original sourced artwork from a local gallery which completes red velvet headboard, beautiful linen curtains and a table lamp on a vintage side table.

Teenager room's theme has been inspired by the tropics and this is the most colourful room from the whole apartment. Vintage sourced wardrobe and kilim, limited edition side tables as well as a table lamp, and handmade Jujus make a perfect colourful statement to the white walls.