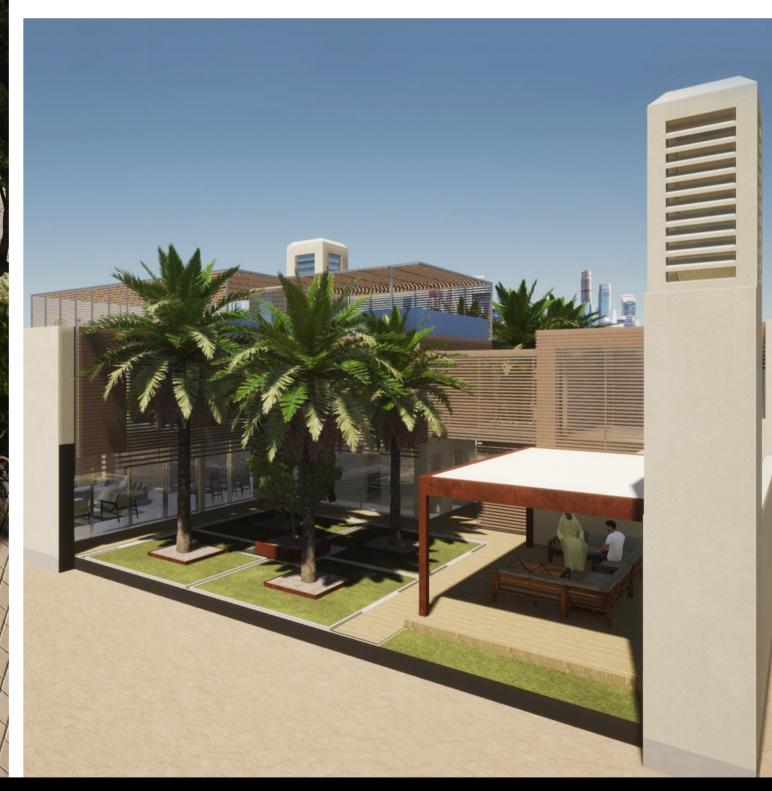

## plaster

brick external counter-wall graphite insulation board structure

plaster

There is an entrance patio, the "jasmine garden" facing the majlis, a separate courtyard for household chores, a large pergola with an outdoor lounge and the actual garden. This one is designed as a modern Arab garden with a fountain, fruit trees and palms (for shading the inner façades of the building too).

But also other scenarios are foreseen for the garden: a simple green lawn, a swimming pool or the extension for a recently married couple.

Last but not least, on the rooftop we can find a huge terrace with a breathtaking panoramic lounge, a solarium and the Jacuzzi.