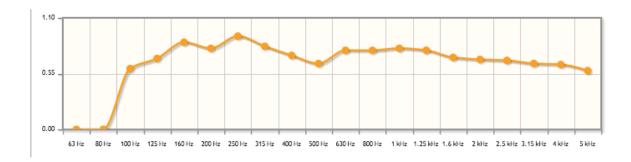

## Graph

### **Performance**

Functionality: Absorption

Absorption Frequency: Medium

NRC: 0.000

Fire Class European (EN): Euroclass B - s2, d0