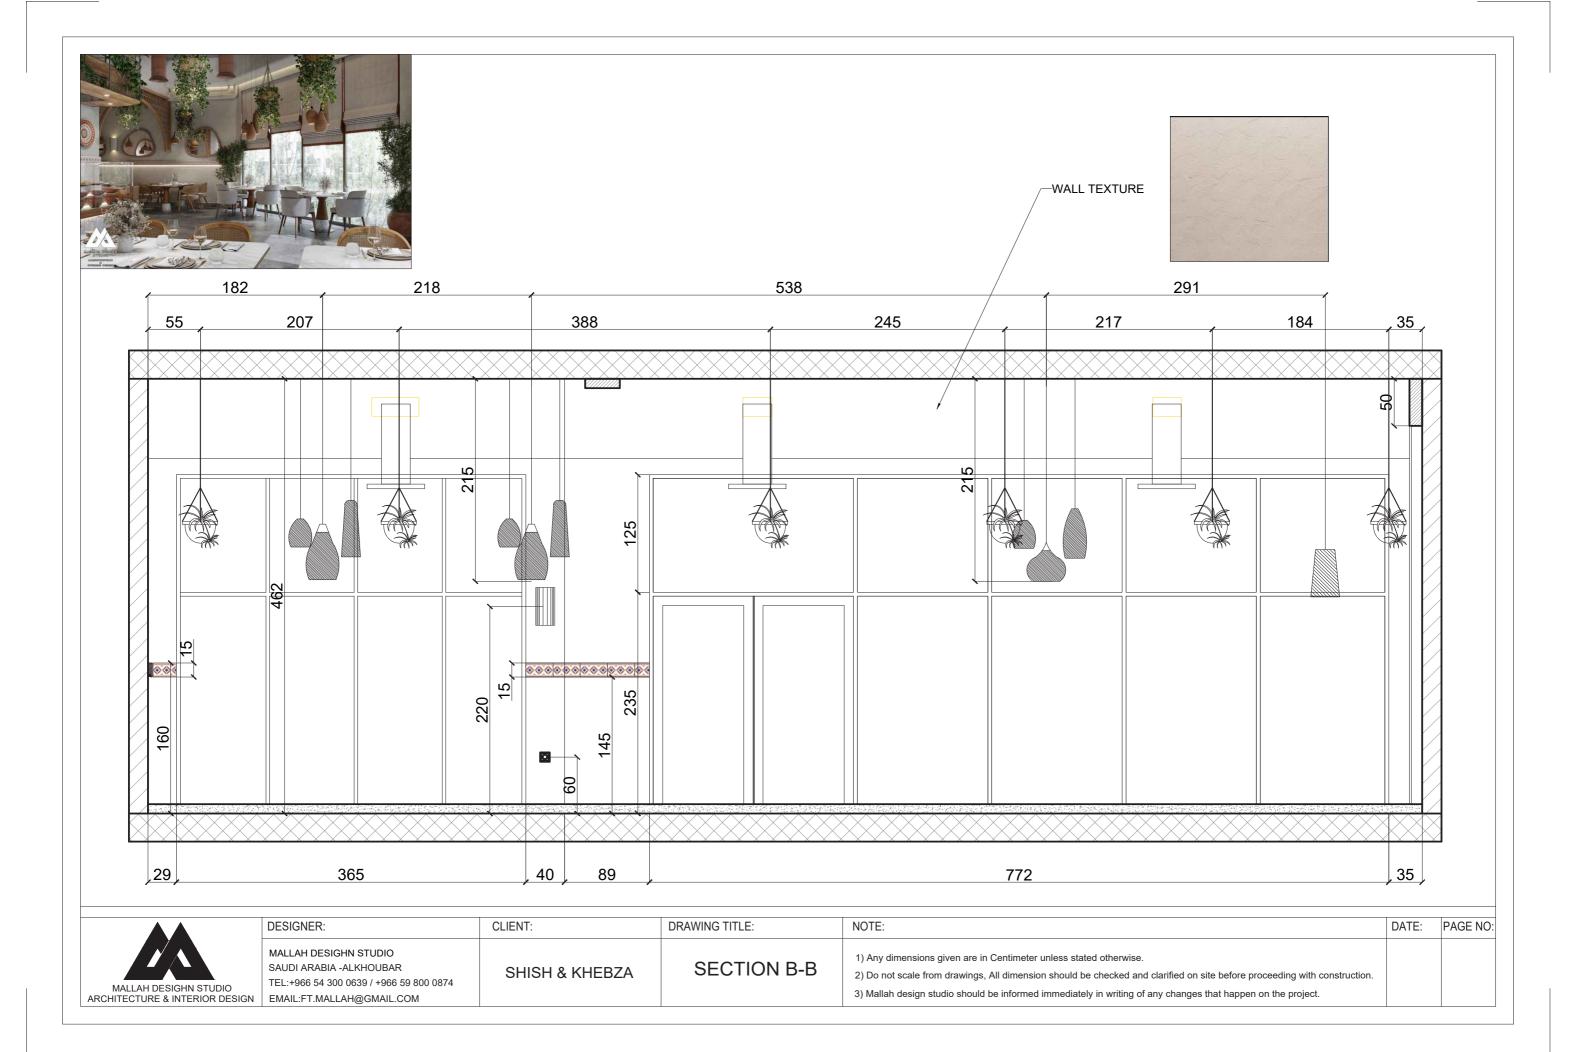

| DESIGNER:                                                                                                                | CLIENT:        | DRAWING TITLE: | NOTE:                                                                                                                                                                                                                                                                                                       | DATE: | PAGE NO: |  |
|--------------------------------------------------------------------------------------------------------------------------|----------------|----------------|-------------------------------------------------------------------------------------------------------------------------------------------------------------------------------------------------------------------------------------------------------------------------------------------------------------|-------|----------|--|
| MALLAH DESIGHN STUDIO<br>SAUDI ARABIA -ALKHOUBAR<br>TEL:+966 54 300 0639 / +966 59 800 0874<br>EMAIL:FT.MALLAH@GMAIL.COM | SHISH & KHEBZA | SECTION C-C    | 1) Any dimensions given are in Centimeter unless stated otherwise.  2) Do not scale from drawings, All dimension should be checked and clarified on site before proceeding with construction.  3) Mallah design studio should be informed immediately in writing of any changes that happen on the project. |       |          |  |