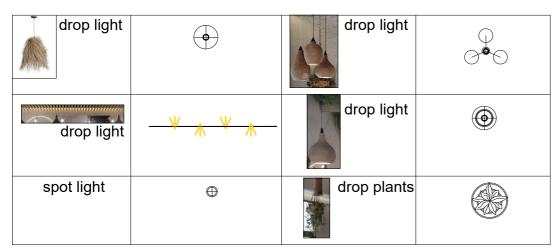

|      | DESIGNER:                                                                                                                | CLIENT:        | DRAWING TITLE: | NOTE:                                                                                                                                                                                                                                                                                                       | DATE: | PAGE NO: |
|------|--------------------------------------------------------------------------------------------------------------------------|----------------|----------------|-------------------------------------------------------------------------------------------------------------------------------------------------------------------------------------------------------------------------------------------------------------------------------------------------------------|-------|----------|
| SIGN | MALLAH DESIGHN STUDIO<br>SAUDI ARABIA -ALKHOUBAR<br>TEL:+966 54 300 0639 / +966 59 800 0874<br>EMAIL:FT.MALLAH@GMAIL.COM | SHISH & KHEBZA | lighting       | 1) Any dimensions given are in Centimeter unless stated otherwise.  2) Do not scale from drawings, All dimension should be checked and clarified on site before proceeding with construction.  3) Mallah design studio should be informed immediately in writing of any changes that happen on the project. |       |          |