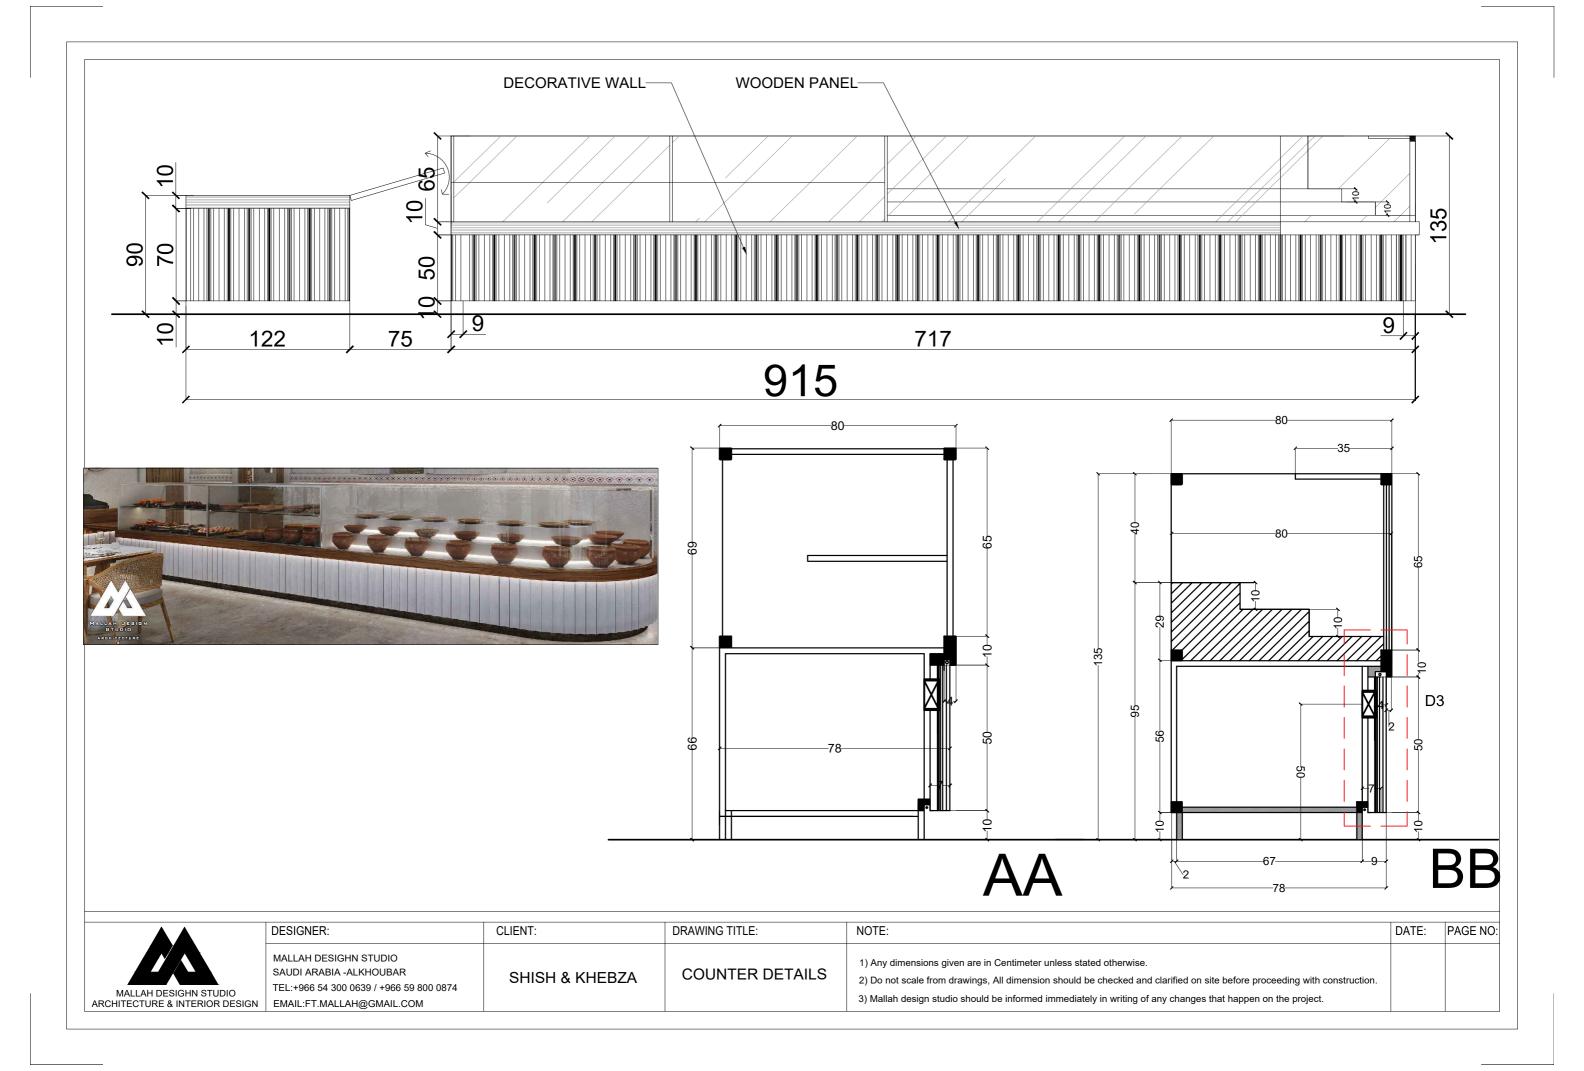

|                                                         | DESIGNER:                                                                                                                | CLIENT:        | DRAWING TITLE:  | NOTE:                                                                                                                                                                                                                                                                                                       | DATE: | PAGE NO: |
|---------------------------------------------------------|--------------------------------------------------------------------------------------------------------------------------|----------------|-----------------|-------------------------------------------------------------------------------------------------------------------------------------------------------------------------------------------------------------------------------------------------------------------------------------------------------------|-------|----------|
| MALLAH DESIGHN STUDIO<br>ARCHITECTURE & INTERIOR DESIGN | MALLAH DESIGHN STUDIO<br>SAUDI ARABIA -ALKHOUBAR<br>TEL:+966 54 300 0639 / +966 59 800 0874<br>EMAIL:FT.MALLAH@GMAIL.COM | SHISH & KHEBZA | COUNTER DETAILS | 1) Any dimensions given are in Centimeter unless stated otherwise.  2) Do not scale from drawings, All dimension should be checked and clarified on site before proceeding with construction.  3) Mallah design studio should be informed immediately in writing of any changes that happen on the project. |       |          |

|                                                         | DESIGNER:                                                                                                                | CLIENT:        | DRAWING TITLE:        | NOTE:                                                                                                                                                                                                                                                                                                     | DATE: | PAGE NO: |
|---------------------------------------------------------|--------------------------------------------------------------------------------------------------------------------------|----------------|-----------------------|-----------------------------------------------------------------------------------------------------------------------------------------------------------------------------------------------------------------------------------------------------------------------------------------------------------|-------|----------|
| MALLAH DESIGHN STUDIO<br>ARCHITECTURE & INTERIOR DESIGN | MALLAH DESIGHN STUDIO<br>SAUDI ARABIA -ALKHOUBAR<br>TEL:+966 54 300 0639 / +966 59 800 0874<br>EMAIL:FT.MALLAH@GMAIL.COM | SHISH & KHEBZA | JUESE COUNTER DETAILS | 1) Any dimensions given are in Centimeter unless stated otherwise. 2) Do not scale from drawings, All dimension should be checked and clarified on site before proceeding with construction. 3) Mallah design studio should be informed immediately in writing of any changes that happen on the project. |       |          |

В

| MALLAH DESIGHN STUDIO<br>ARCHITECTURE & INTERIOR DESIGN | DESIGNER:                                                                                                                | CLIENT:        | DRAWING TITLE:        | NOTE:                                                                                                                                                                                                                                                                                                     | DATE: | PAGE NO: |
|---------------------------------------------------------|--------------------------------------------------------------------------------------------------------------------------|----------------|-----------------------|-----------------------------------------------------------------------------------------------------------------------------------------------------------------------------------------------------------------------------------------------------------------------------------------------------------|-------|----------|
|                                                         | MALLAH DESIGHN STUDIO<br>SAUDI ARABIA -ALKHOUBAR<br>TEL:+966 54 300 0639 / +966 59 800 0874<br>EMAIL:FT.MALLAH@GMAIL.COM | SHISH & KHEBZA | JUESE COUNTER DETAILS | 1) Any dimensions given are in Centimeter unless stated otherwise. 2) Do not scale from drawings, All dimension should be checked and clarified on site before proceeding with construction. 3) Mallah design studio should be informed immediately in writing of any changes that happen on the project. |       |          |

|                                                         | DESIGNER:                                                                                                                | CLIENT:        | DRAWING TITLE:        | NOTE:                                                                                                                                                                                                                                                                                                       | DATE: | PAGE NO: |
|---------------------------------------------------------|--------------------------------------------------------------------------------------------------------------------------|----------------|-----------------------|-------------------------------------------------------------------------------------------------------------------------------------------------------------------------------------------------------------------------------------------------------------------------------------------------------------|-------|----------|
| MALLAH DESIGHN STUDIO<br>ARCHITECTURE & INTERIOR DESIGN | MALLAH DESIGHN STUDIO<br>SAUDI ARABIA -ALKHOUBAR<br>TEL:+966 54 300 0639 / +966 59 800 0874<br>EMAIL:FT.MALLAH@GMAIL.COM | SHISH & KHEBZA | JUESE COUNTER DETAILS | 1) Any dimensions given are in Centimeter unless stated otherwise.  2) Do not scale from drawings, All dimension should be checked and clarified on site before proceeding with construction.  3) Mallah design studio should be informed immediately in writing of any changes that happen on the project. |       |          |

| DESIGNER:                                                                                                                | CLIENT:        | DRAWING TITLE:        | NOTE:                                                                                                                                                                                                                                                                                                       | DATE: | PAGE NO: |
|--------------------------------------------------------------------------------------------------------------------------|----------------|-----------------------|-------------------------------------------------------------------------------------------------------------------------------------------------------------------------------------------------------------------------------------------------------------------------------------------------------------|-------|----------|
| MALLAH DESIGHN STUDIO<br>SAUDI ARABIA -ALKHOUBAR<br>TEL:+966 54 300 0639 / +966 59 800 0874<br>EMAIL:FT.MALLAH@GMAIL.COM | SHISH & KHEBZA | JUESE COUNTER DETAILS | 1) Any dimensions given are in Centimeter unless stated otherwise.  2) Do not scale from drawings, All dimension should be checked and clarified on site before proceeding with construction.  3) Mallah design studio should be informed immediately in writing of any changes that happen on the project. |       |          |

**D5** 

|                                                         | DESIGNER:                                                                                                                | CLIENT:        | DRAWING TITLE:        | NOTE:                                                                                                                                                                                                                                                                                                     | DATE: | PAGE NO: |
|---------------------------------------------------------|--------------------------------------------------------------------------------------------------------------------------|----------------|-----------------------|-----------------------------------------------------------------------------------------------------------------------------------------------------------------------------------------------------------------------------------------------------------------------------------------------------------|-------|----------|
| MALLAH DESIGHN STUDIO<br>ARCHITECTURE & INTERIOR DESIGN | MALLAH DESIGHN STUDIO<br>SAUDI ARABIA -ALKHOUBAR<br>TEL:+966 54 300 0639 / +966 59 800 0874<br>EMAIL:FT.MALLAH@GMAIL.COM | SHISH & KHEBZA | JUESE COUNTER DETAILS | 1) Any dimensions given are in Centimeter unless stated otherwise. 2) Do not scale from drawings, All dimension should be checked and clarified on site before proceeding with construction. 3) Mallah design studio should be informed immediately in writing of any changes that happen on the project. |       |          |

|                                                         | DESIGNER:                                                                                                                | CLIENT:        | DRAWING TITLE: | NOTE:                                                                                                                                                                                                                                                                                                       | DATE: | PAGE NO: |
|---------------------------------------------------------|--------------------------------------------------------------------------------------------------------------------------|----------------|----------------|-------------------------------------------------------------------------------------------------------------------------------------------------------------------------------------------------------------------------------------------------------------------------------------------------------------|-------|----------|
| MALLAH DESIGHN STUDIO<br>ARCHITECTURE & INTERIOR DESIGN | MALLAH DESIGHN STUDIO<br>SAUDI ARABIA -ALKHOUBAR<br>TEL:+966 54 300 0639 / +966 59 800 0874<br>EMAIL:FT.MALLAH@GMAIL.COM | SHISH & KHEBZA |                | 1) Any dimensions given are in Centimeter unless stated otherwise.  2) Do not scale from drawings, All dimension should be checked and clarified on site before proceeding with construction.  3) Mallah design studio should be informed immediately in writing of any changes that happen on the project. |       |          |