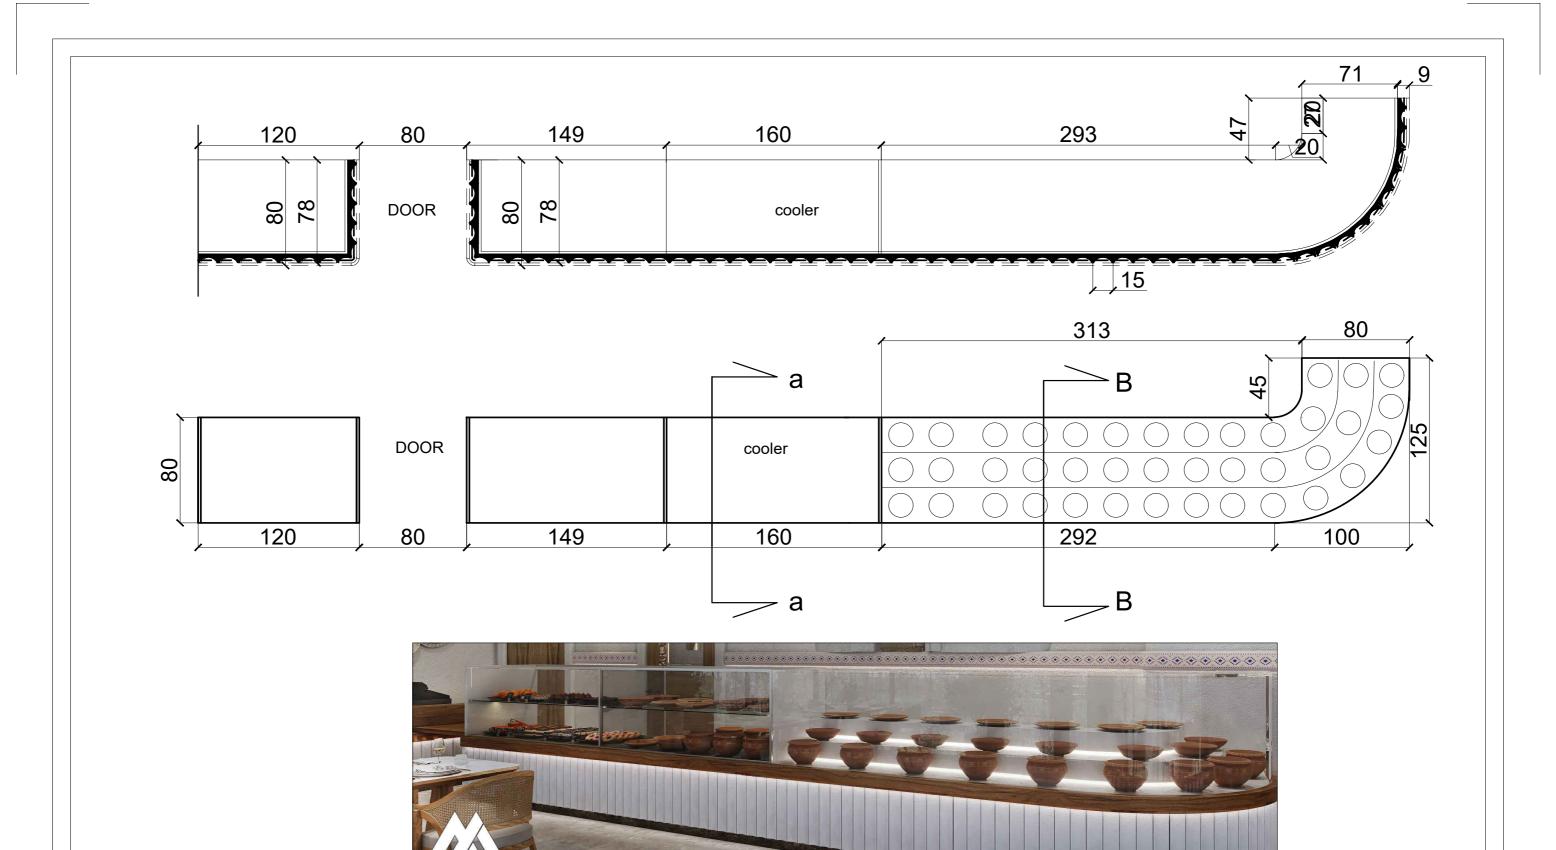

|                                                         | DESIGNER:                                                                                                                | CLIENT:        | DRAWING TITLE:  | NOTE:                                                                                                                                                                                                                                                                                                       | DATE: | PAGE NO: |
|---------------------------------------------------------|--------------------------------------------------------------------------------------------------------------------------|----------------|-----------------|-------------------------------------------------------------------------------------------------------------------------------------------------------------------------------------------------------------------------------------------------------------------------------------------------------------|-------|----------|
| MALLAH DESIGHN STUDIO<br>ARCHITECTURE & INTERIOR DESIGN | MALLAH DESIGHN STUDIO<br>SAUDI ARABIA -ALKHOUBAR<br>TEL:+966 54 300 0639 / +966 59 800 0874<br>EMAIL:FT.MALLAH@GMAIL.COM | SHISH & KHEBZA | COUNTER DETAILS | 1) Any dimensions given are in Centimeter unless stated otherwise.  2) Do not scale from drawings, All dimension should be checked and clarified on site before proceeding with construction.  3) Mallah design studio should be informed immediately in writing of any changes that happen on the project. |       |          |

|                                                         | DESIGNER:                                                                                                                | CLIENT:        | DRAWING TITLE:        | NOTE:                                                                                                                                                                                                                                                                                                     | DATE: | PAGE NO: |
|---------------------------------------------------------|--------------------------------------------------------------------------------------------------------------------------|----------------|-----------------------|-----------------------------------------------------------------------------------------------------------------------------------------------------------------------------------------------------------------------------------------------------------------------------------------------------------|-------|----------|
| MALLAH DESIGHN STUDIO<br>ARCHITECTURE & INTERIOR DESIGN | MALLAH DESIGHN STUDIO<br>SAUDI ARABIA -ALKHOUBAR<br>TEL:+966 54 300 0639 / +966 59 800 0874<br>EMAIL:FT.MALLAH@GMAIL.COM | SHISH & KHEBZA | JUESE COUNTER DETAILS | 1) Any dimensions given are in Centimeter unless stated otherwise. 2) Do not scale from drawings, All dimension should be checked and clarified on site before proceeding with construction. 3) Mallah design studio should be informed immediately in writing of any changes that happen on the project. |       |          |

В

| MALLAH DESIGHN STUDIO<br>ARCHITECTURE & INTERIOR DESIGN | DESIGNER:                                                                                                                | CLIENT:        | DRAWING TITLE:        | NOTE:                                                                                                                                                                                                                                                                                                     | DATE: | PAGE NO: |
|---------------------------------------------------------|--------------------------------------------------------------------------------------------------------------------------|----------------|-----------------------|-----------------------------------------------------------------------------------------------------------------------------------------------------------------------------------------------------------------------------------------------------------------------------------------------------------|-------|----------|
|                                                         | MALLAH DESIGHN STUDIO<br>SAUDI ARABIA -ALKHOUBAR<br>TEL:+966 54 300 0639 / +966 59 800 0874<br>EMAIL:FT.MALLAH@GMAIL.COM | SHISH & KHEBZA | JUESE COUNTER DETAILS | 1) Any dimensions given are in Centimeter unless stated otherwise. 2) Do not scale from drawings, All dimension should be checked and clarified on site before proceeding with construction. 3) Mallah design studio should be informed immediately in writing of any changes that happen on the project. |       |          |

|                                                         | DESIGNER:                                                                                                                | CLIENT:        | DRAWING TITLE:        | NOTE:                                                                                                                                                                                                                                                                                                       | DATE: | PAGE NO: |
|---------------------------------------------------------|--------------------------------------------------------------------------------------------------------------------------|----------------|-----------------------|-------------------------------------------------------------------------------------------------------------------------------------------------------------------------------------------------------------------------------------------------------------------------------------------------------------|-------|----------|
| MALLAH DESIGHN STUDIO<br>ARCHITECTURE & INTERIOR DESIGN | MALLAH DESIGHN STUDIO<br>SAUDI ARABIA -ALKHOUBAR<br>TEL:+966 54 300 0639 / +966 59 800 0874<br>EMAIL:FT.MALLAH@GMAIL.COM | SHISH & KHEBZA | JUESE COUNTER DETAILS | 1) Any dimensions given are in Centimeter unless stated otherwise.  2) Do not scale from drawings, All dimension should be checked and clarified on site before proceeding with construction.  3) Mallah design studio should be informed immediately in writing of any changes that happen on the project. |       |          |

| DESIGNER:                                                                                                                | CLIENT:        | DRAWING TITLE:        | NOTE:                                                                                                                                                                                                                                                                                                       | DATE: | PAGE NO: |
|--------------------------------------------------------------------------------------------------------------------------|----------------|-----------------------|-------------------------------------------------------------------------------------------------------------------------------------------------------------------------------------------------------------------------------------------------------------------------------------------------------------|-------|----------|
| MALLAH DESIGHN STUDIO<br>SAUDI ARABIA -ALKHOUBAR<br>TEL:+966 54 300 0639 / +966 59 800 0874<br>EMAIL:FT.MALLAH@GMAIL.COM | SHISH & KHEBZA | JUESE COUNTER DETAILS | 1) Any dimensions given are in Centimeter unless stated otherwise.  2) Do not scale from drawings, All dimension should be checked and clarified on site before proceeding with construction.  3) Mallah design studio should be informed immediately in writing of any changes that happen on the project. |       |          |

**D5** 

|                                                         | DESIGNER:                                                                                                                | CLIENT:        | DRAWING TITLE:        | NOTE:                                                                                                                                                                                                                                                                                                     | DATE: | PAGE NO: |
|---------------------------------------------------------|--------------------------------------------------------------------------------------------------------------------------|----------------|-----------------------|-----------------------------------------------------------------------------------------------------------------------------------------------------------------------------------------------------------------------------------------------------------------------------------------------------------|-------|----------|
| MALLAH DESIGHN STUDIO<br>ARCHITECTURE & INTERIOR DESIGN | MALLAH DESIGHN STUDIO<br>SAUDI ARABIA -ALKHOUBAR<br>TEL:+966 54 300 0639 / +966 59 800 0874<br>EMAIL:FT.MALLAH@GMAIL.COM | SHISH & KHEBZA | JUESE COUNTER DETAILS | 1) Any dimensions given are in Centimeter unless stated otherwise. 2) Do not scale from drawings, All dimension should be checked and clarified on site before proceeding with construction. 3) Mallah design studio should be informed immediately in writing of any changes that happen on the project. |       |          |

|                                                         | DESIGNER:                                                                                                                | CLIENT:        | DRAWING TITLE: | NOTE:                                                                                                                                                                                                                                                                                                       | DATE: | PAGE NO: |
|---------------------------------------------------------|--------------------------------------------------------------------------------------------------------------------------|----------------|----------------|-------------------------------------------------------------------------------------------------------------------------------------------------------------------------------------------------------------------------------------------------------------------------------------------------------------|-------|----------|
| MALLAH DESIGHN STUDIO<br>ARCHITECTURE & INTERIOR DESIGN | MALLAH DESIGHN STUDIO<br>SAUDI ARABIA -ALKHOUBAR<br>TEL:+966 54 300 0639 / +966 59 800 0874<br>EMAIL:FT.MALLAH@GMAIL.COM | SHISH & KHEBZA |                | 1) Any dimensions given are in Centimeter unless stated otherwise.  2) Do not scale from drawings, All dimension should be checked and clarified on site before proceeding with construction.  3) Mallah design studio should be informed immediately in writing of any changes that happen on the project. |       |          |