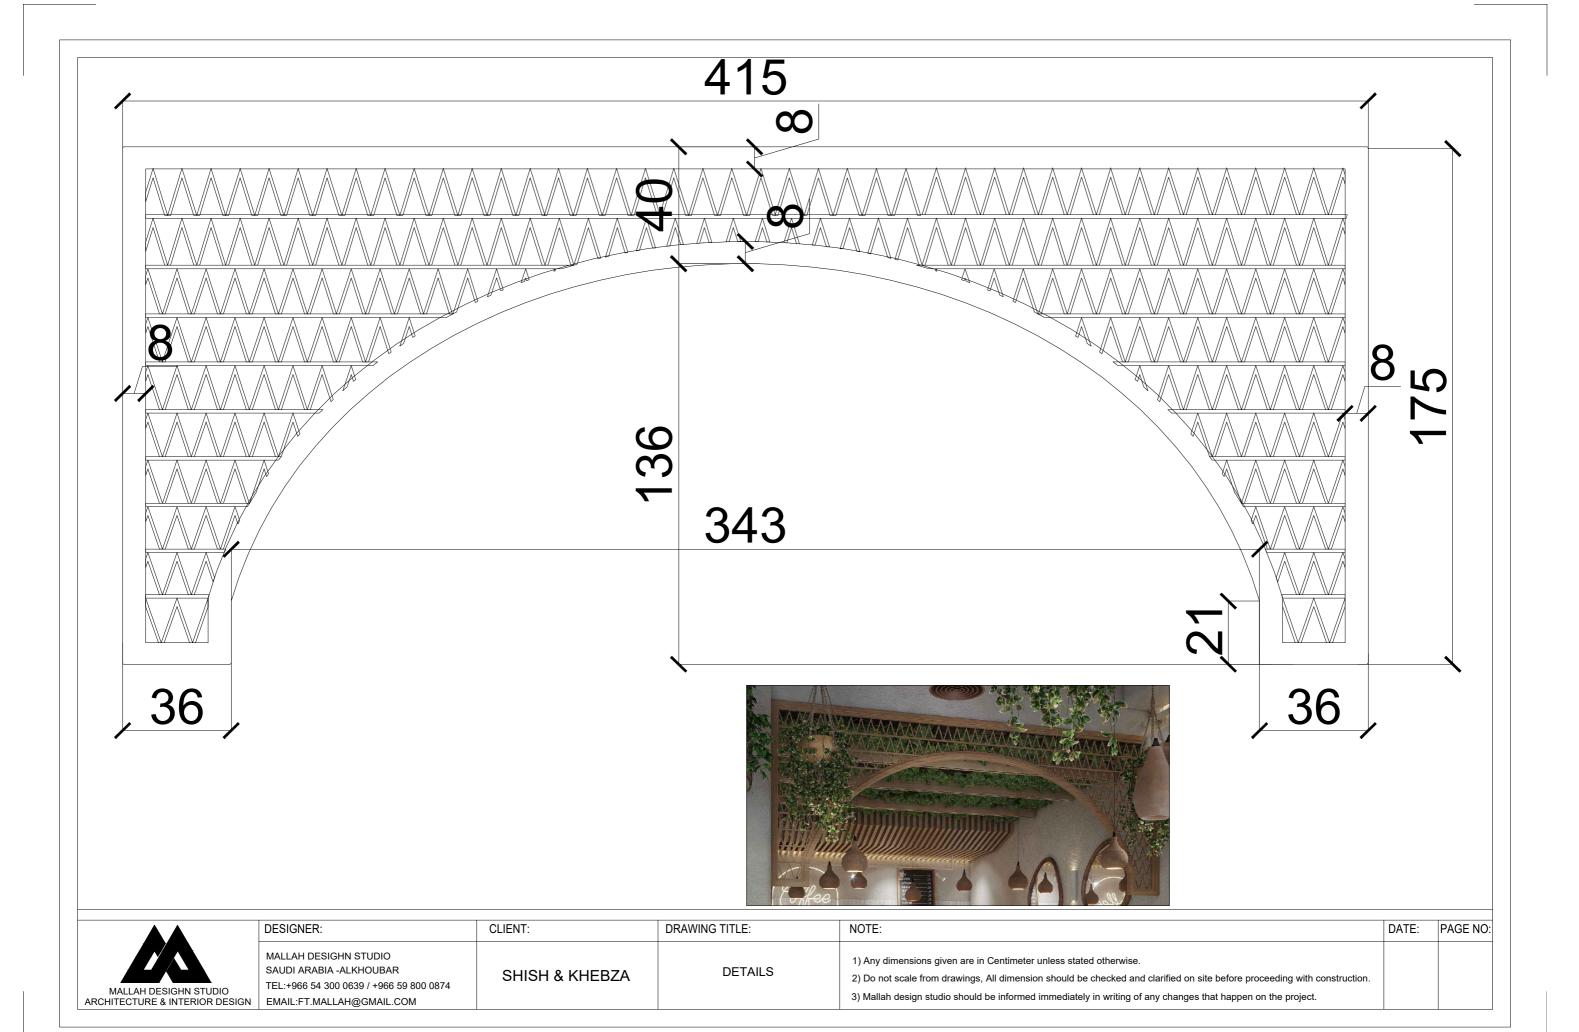

DESIGNER:

MALLAH DESIGHN STUDIO
SAUDI ARABIA -ALKHOUBAR
TEL:+966 54 300 0639 / +966 59 800 0874
EMAIL:FT.MALLAH@GMAIL.COM

CLIENT:
SHISH & KHEBZA

DRAWING TITLE:

**DETAILS** 

Any dimensions given are in Centimeter unless stated otherwise.

NOTE:

2) Do not scale from drawings, All dimension should be checked and clarified on site before proceeding with construction.

3) Mallah design studio should be informed immediately in writing of any changes that happen on the project.