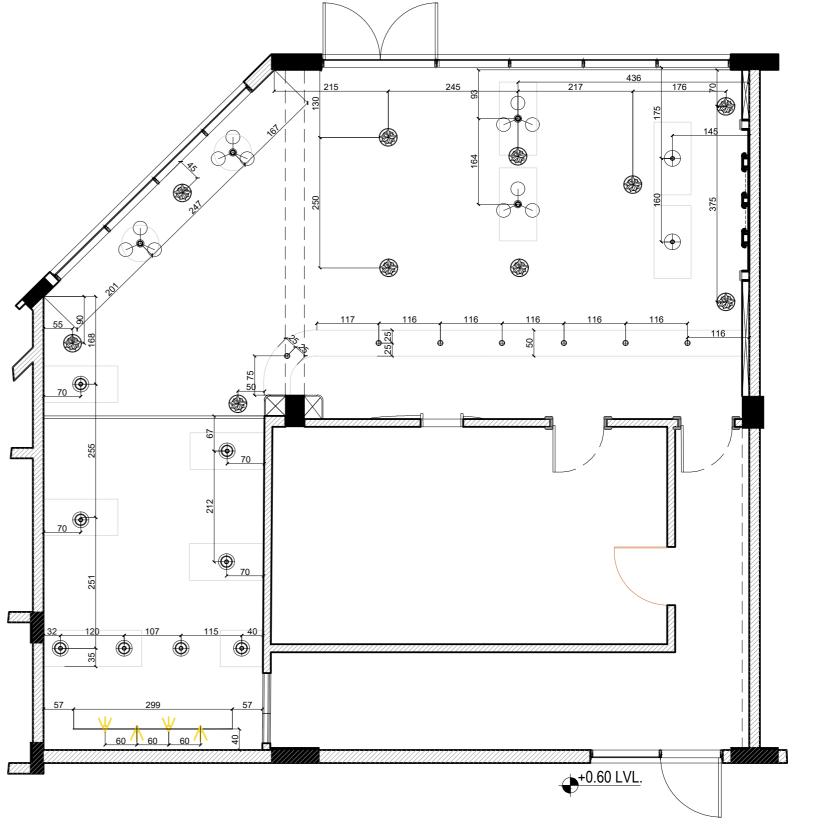

|      | DESIGNER:                                                                                                                | CLIENT:        | DRAWING TITLE: | NOTE:                                                                                                                                                                                                                                                                                                       | DATE: | PAGE NO: |
|------|--------------------------------------------------------------------------------------------------------------------------|----------------|----------------|-------------------------------------------------------------------------------------------------------------------------------------------------------------------------------------------------------------------------------------------------------------------------------------------------------------|-------|----------|
| SIGN | MALLAH DESIGHN STUDIO<br>SAUDI ARABIA -ALKHOUBAR<br>TEL:+966 54 300 0639 / +966 59 800 0874<br>EMAIL:FT.MALLAH@GMAIL.COM | SHISH & KHEBZA | lighting       | 1) Any dimensions given are in Centimeter unless stated otherwise.  2) Do not scale from drawings, All dimension should be checked and clarified on site before proceeding with construction.  3) Mallah design studio should be informed immediately in writing of any changes that happen on the project. |       |          |