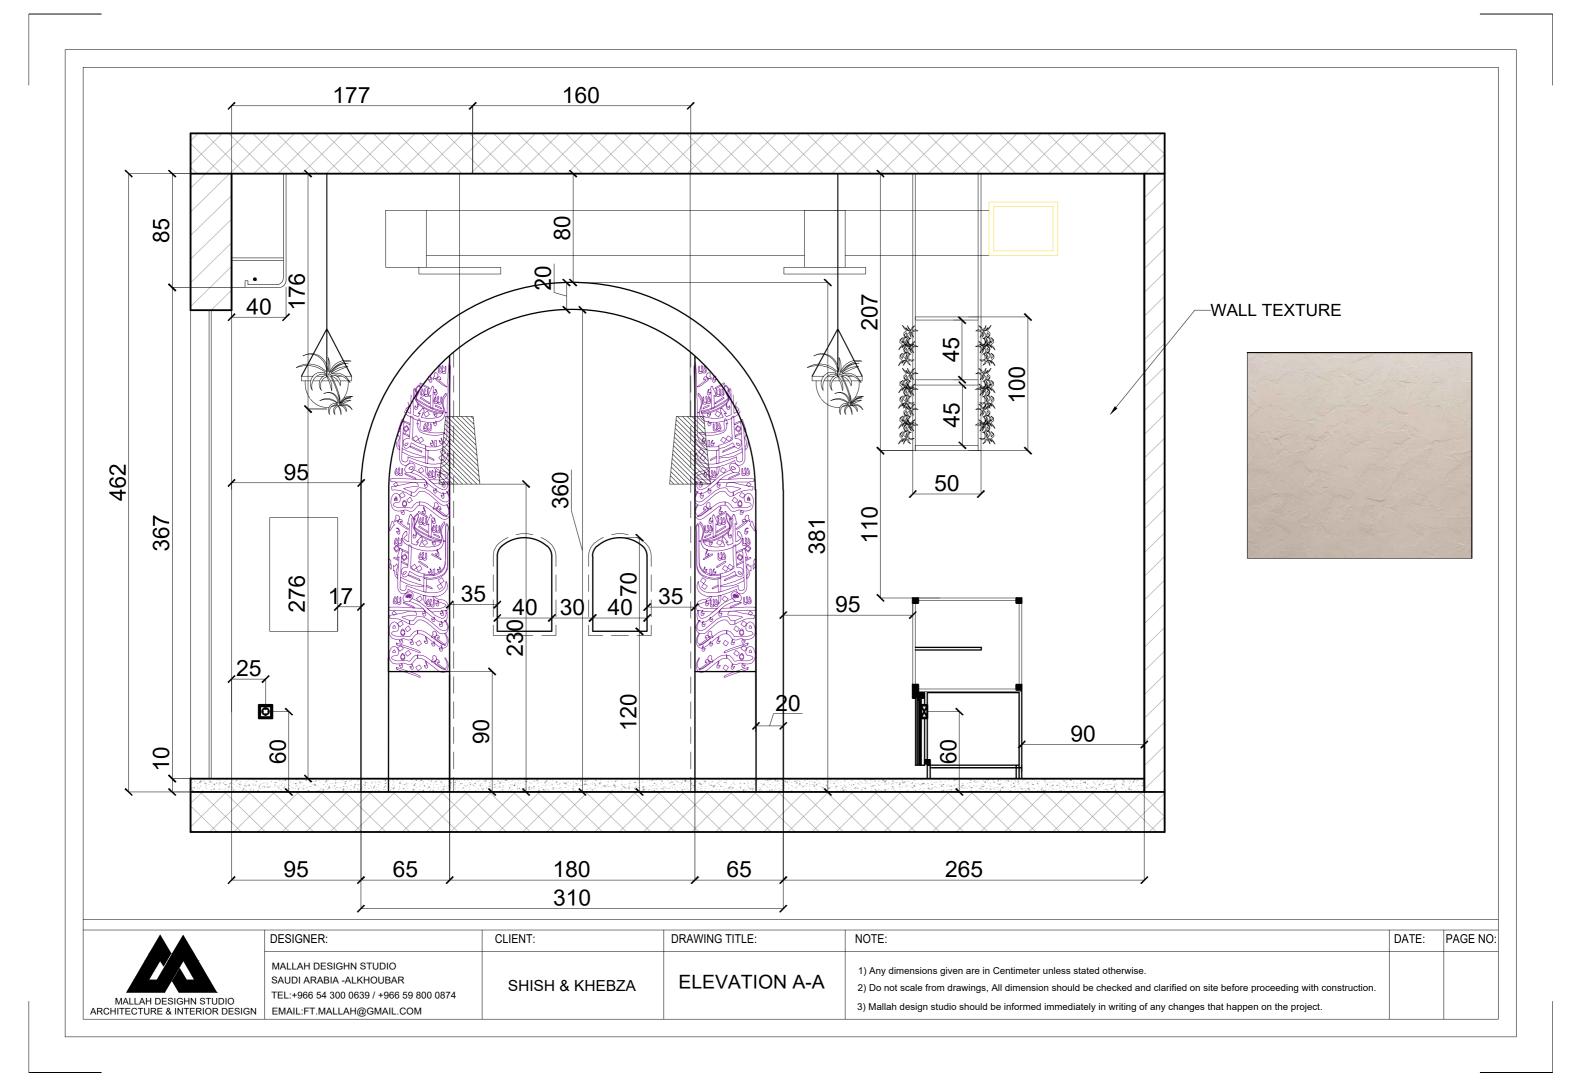

-WALL TEXTURE

|                                | _  |
|--------------------------------|----|
|                                | D  |
|                                | M  |
|                                | S  |
| MALLAH DESIGHN STUDIO          | TI |
| ARCHITECTURE & INTERIOR DESIGN | E  |

| DESIGNER:                                                                                                                | CLIENT:        | DRAWING TITLE: | NOTE:                                                                                                                                                                                                                                                                                                       | DATE: | PAGE NO: |  |
|--------------------------------------------------------------------------------------------------------------------------|----------------|----------------|-------------------------------------------------------------------------------------------------------------------------------------------------------------------------------------------------------------------------------------------------------------------------------------------------------------|-------|----------|--|
| MALLAH DESIGHN STUDIO<br>SAUDI ARABIA -ALKHOUBAR<br>TEL:+966 54 300 0639 / +966 59 800 0874<br>EMAIL:FT.MALLAH@GMAIL.COM | SHISH & KHEBZA | SECTION C-C    | 1) Any dimensions given are in Centimeter unless stated otherwise.  2) Do not scale from drawings, All dimension should be checked and clarified on site before proceeding with construction.  3) Mallah design studio should be informed immediately in writing of any changes that happen on the project. |       |          |  |