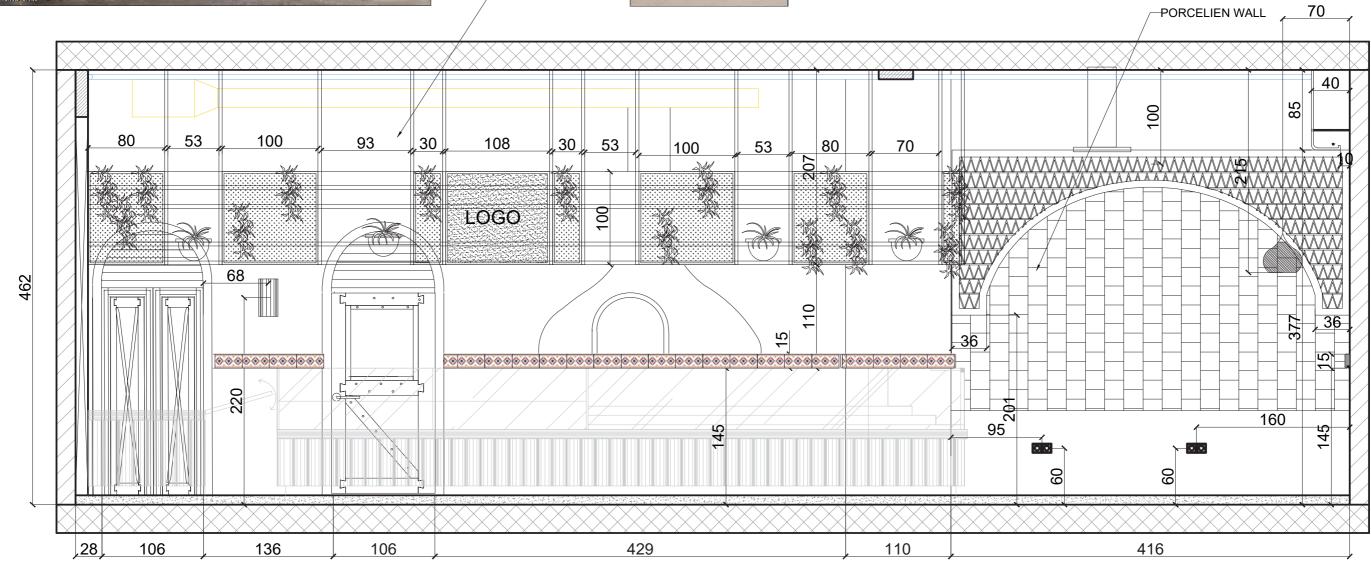

|      | DESIGNER:                                                                                                                | CLIENT:        | DRAWING TITLE: | NOTE:                                                                                                                                                                                                                                                                                                                                  | DATE: | PAGE NO: |
|------|--------------------------------------------------------------------------------------------------------------------------|----------------|----------------|----------------------------------------------------------------------------------------------------------------------------------------------------------------------------------------------------------------------------------------------------------------------------------------------------------------------------------------|-------|----------|
| SIGN | MALLAH DESIGHN STUDIO<br>SAUDI ARABIA -ALKHOUBAR<br>TEL:+966 54 300 0639 / +966 59 800 0874<br>EMAIL:FT.MALLAH@GMAIL.COM | SHISH & KHEBZA | DIMENSION PLAN | <ol> <li>Any dimensions given are in Centimeter unless stated otherwise.</li> <li>Do not scale from drawings, All dimension should be checked and clarified on site before proceeding with construction.</li> <li>Mallah design studio should be informed immediately in writing of any changes that happen on the project.</li> </ol> |       |          |