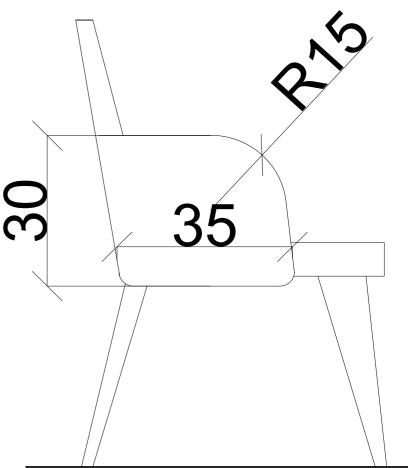

| DESIGNER:                                                                                                          | CLIENT:        | DRAWING TITLE: | NOTE:                                                                                                                                                                                                                                                                                                     | DATE: | PAGE NO: | I |
|--------------------------------------------------------------------------------------------------------------------|----------------|----------------|-----------------------------------------------------------------------------------------------------------------------------------------------------------------------------------------------------------------------------------------------------------------------------------------------------------|-------|----------|---|
| MALLAH DESIGHN STUDIO SAUDI ARABIA -ALKHOUBAR TEL:+966 54 300 0639 / +966 59 800 0874 SN EMAIL:FT.MALLAH@GMAIL.COM | SHISH & KHEBZA | TABLE DETAILS  | 1) Any dimensions given are in Centimeter unless stated otherwise. 2) Do not scale from drawings, All dimension should be checked and clarified on site before proceeding with construction. 3) Mallah design studio should be informed immediately in writing of any changes that happen on the project. |       |          |   |

|     | DESIGNER:                                                                                                                | CLIENT:        | DRAWING TITLE: | NOTE:                                                                                                                                                                                                                                                                                                       | DATE: | PAGE NO: |
|-----|--------------------------------------------------------------------------------------------------------------------------|----------------|----------------|-------------------------------------------------------------------------------------------------------------------------------------------------------------------------------------------------------------------------------------------------------------------------------------------------------------|-------|----------|
| IGN | MALLAH DESIGHN STUDIO<br>SAUDI ARABIA -ALKHOUBAR<br>TEL:+966 54 300 0639 / +966 59 800 0874<br>EMAIL:FT.MALLAH@GMAIL.COM | SHISH & KHEBZA | TABLE DETAILS  | 1) Any dimensions given are in Centimeter unless stated otherwise.  2) Do not scale from drawings, All dimension should be checked and clarified on site before proceeding with construction.  3) Mallah design studio should be informed immediately in writing of any changes that happen on the project. |       |          |