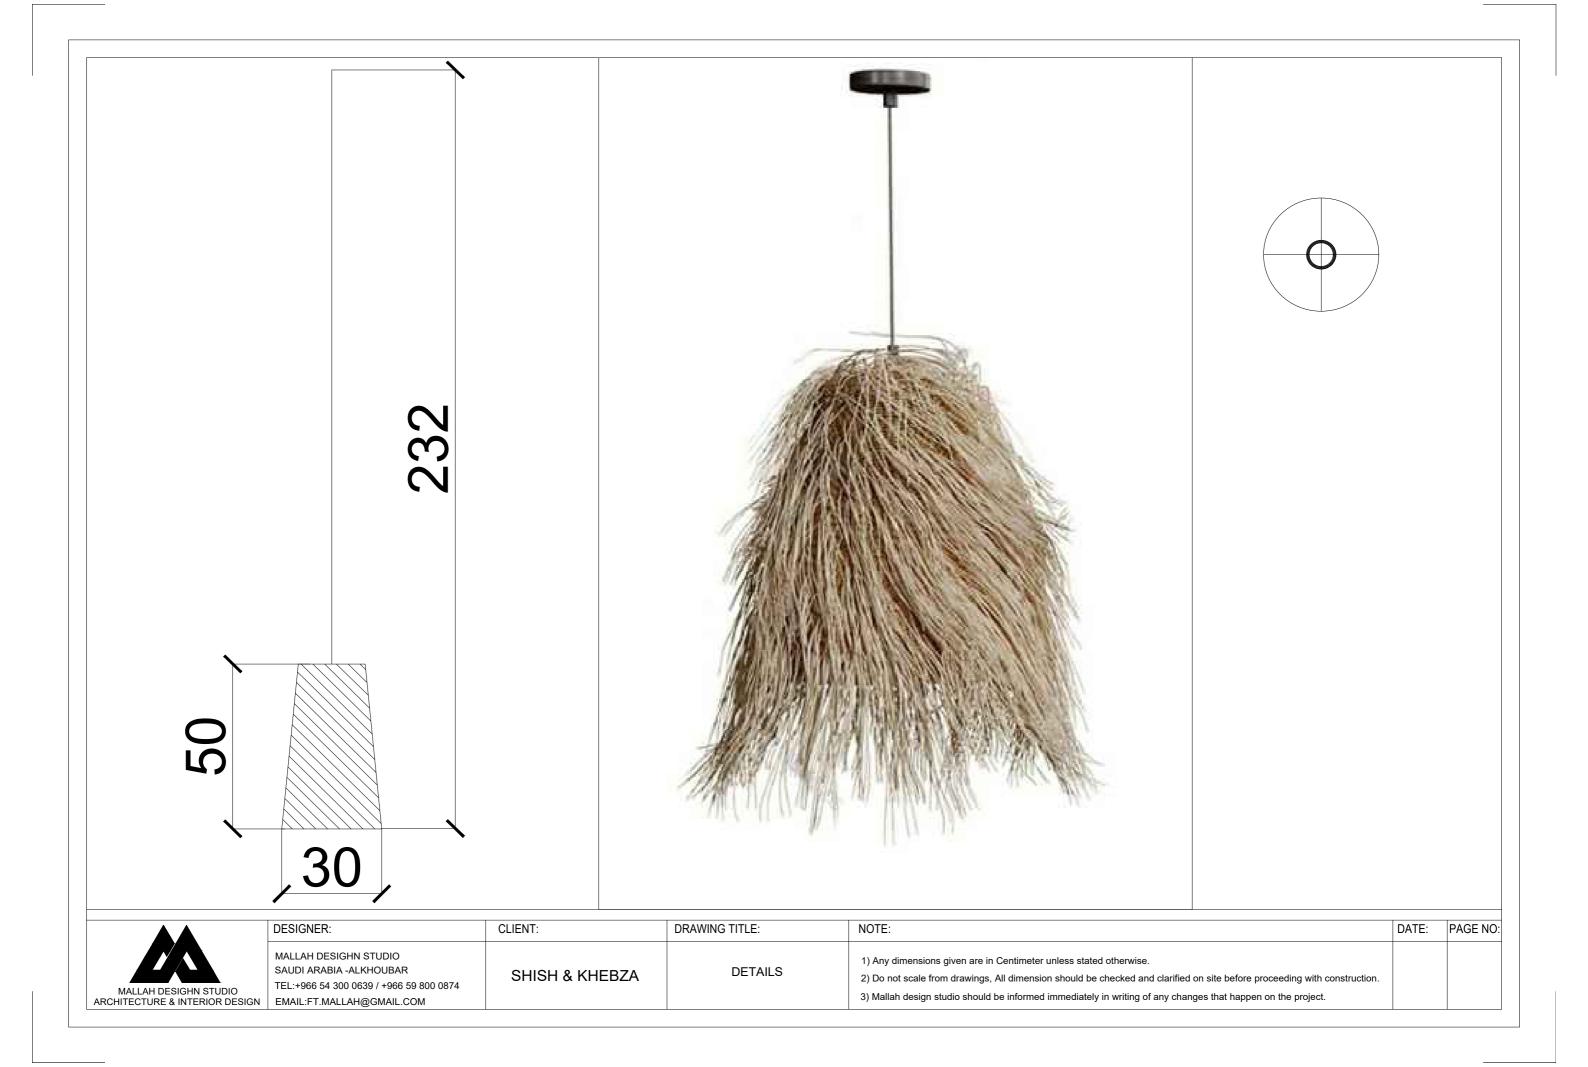

DESIGNER:

MALLAH DESIGHN STUDIO
SAUDI ARABIA -ALKHOUBAR
TEL:+966 54 300 0639 / +966 59 800 0874
EMAIL:FT.MALLAH@GMAIL.COM

CLIENT:
SHISH & KHEBZA

DRAWING TITLE:

**DETAILS** 

Any dimensions given are in Centimeter unless stated otherwise.

NOTE:

2) Do not scale from drawings, All dimension should be checked and clarified on site before proceeding with construction.

3) Mallah design studio should be informed immediately in writing of any changes that happen on the project.