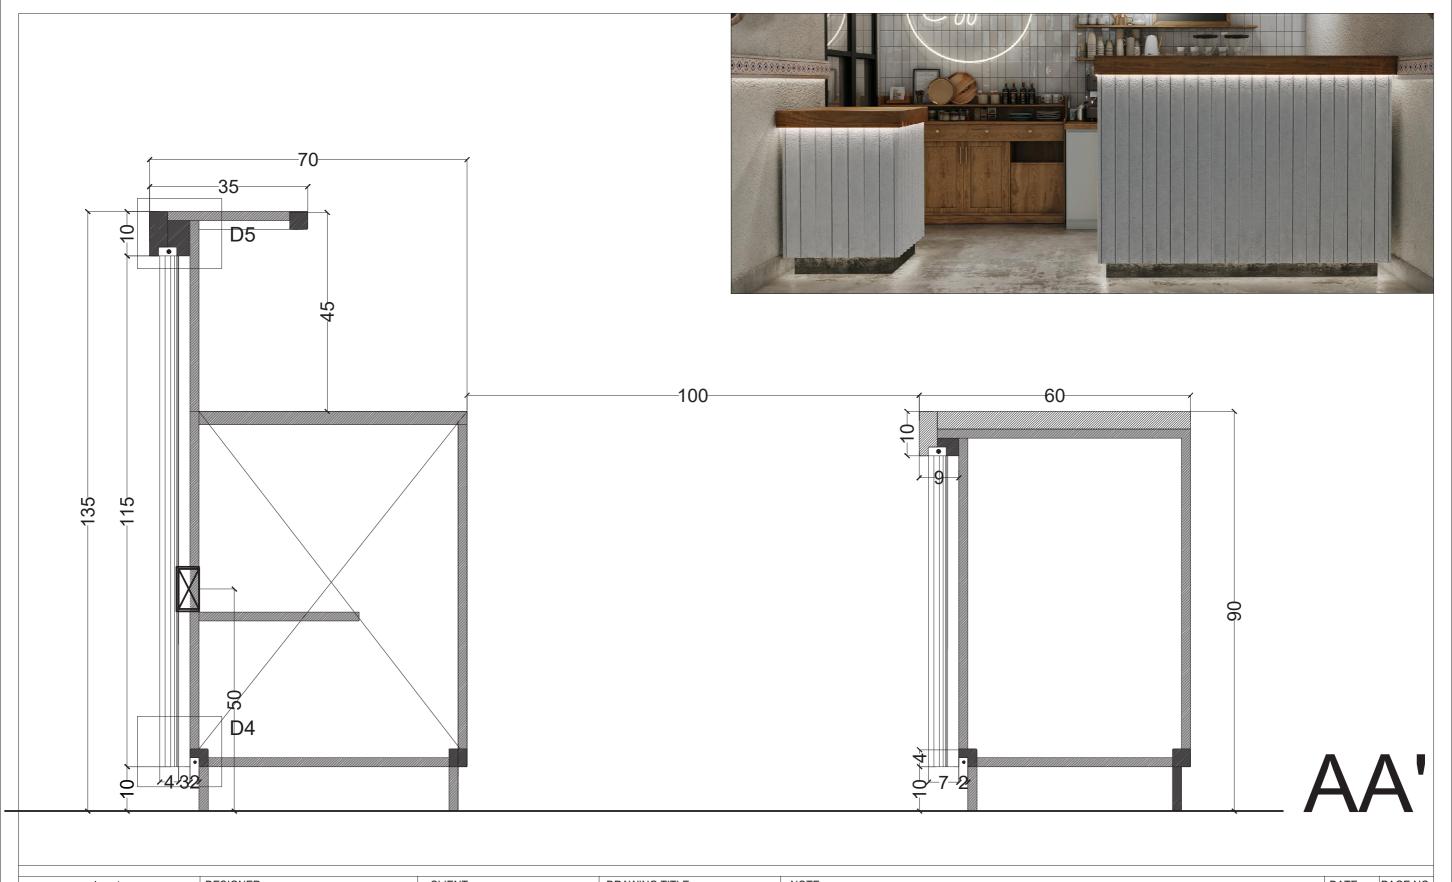

**D5** 

|                                                         | DESIGNER:                                                                                                                | CLIENT:        | DRAWING TITLE:        | NOTE:                                                                                                                                                                                                                                                                                                     | DATE: | PAGE NO: |
|---------------------------------------------------------|--------------------------------------------------------------------------------------------------------------------------|----------------|-----------------------|-----------------------------------------------------------------------------------------------------------------------------------------------------------------------------------------------------------------------------------------------------------------------------------------------------------|-------|----------|
| MALLAH DESIGHN STUDIO<br>ARCHITECTURE & INTERIOR DESIGN | MALLAH DESIGHN STUDIO<br>SAUDI ARABIA -ALKHOUBAR<br>TEL:+966 54 300 0639 / +966 59 800 0874<br>EMAIL:FT.MALLAH@GMAIL.COM | SHISH & KHEBZA | JUESE COUNTER DETAILS | 1) Any dimensions given are in Centimeter unless stated otherwise. 2) Do not scale from drawings, All dimension should be checked and clarified on site before proceeding with construction. 3) Mallah design studio should be informed immediately in writing of any changes that happen on the project. |       |          |

|                                                         | DESIGNER:                                                                                                                | CLIENT:        | DRAWING TITLE: | NOTE:                                                                                                                                                                                                                                                                                                       | DATE: | PAGE NO: |
|---------------------------------------------------------|--------------------------------------------------------------------------------------------------------------------------|----------------|----------------|-------------------------------------------------------------------------------------------------------------------------------------------------------------------------------------------------------------------------------------------------------------------------------------------------------------|-------|----------|
| MALLAH DESIGHN STUDIO<br>ARCHITECTURE & INTERIOR DESIGN | MALLAH DESIGHN STUDIO<br>SAUDI ARABIA -ALKHOUBAR<br>TEL:+966 54 300 0639 / +966 59 800 0874<br>EMAIL:FT.MALLAH@GMAIL.COM | SHISH & KHEBZA |                | 1) Any dimensions given are in Centimeter unless stated otherwise.  2) Do not scale from drawings, All dimension should be checked and clarified on site before proceeding with construction.  3) Mallah design studio should be informed immediately in writing of any changes that happen on the project. |       |          |