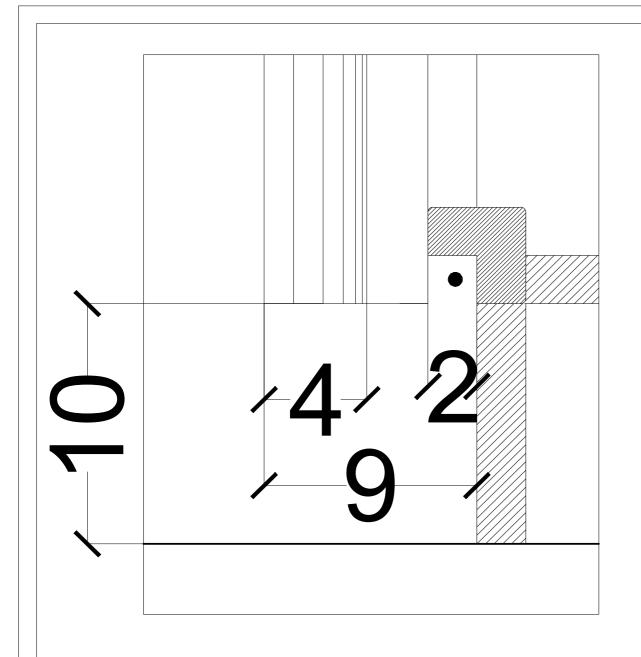

DESIGNER:

MALLAH DESIGHN STUDIO
SAUDI ARABIA -ALKHOUBAR
TEL:+966 54 300 0639 / +966 59 800 0874
EMAIL:FT.MALLAH@GMAIL.COM

CLIENT:
SHISH & KHEBZA

DRAWING TITLE:

**DETAILS** 

Any dimensions given are in Centimeter unless stated otherwise.

NOTE:

2) Do not scale from drawings, All dimension should be checked and clarified on site before proceeding with construction.

3) Mallah design studio should be informed immediately in writing of any changes that happen on the project.