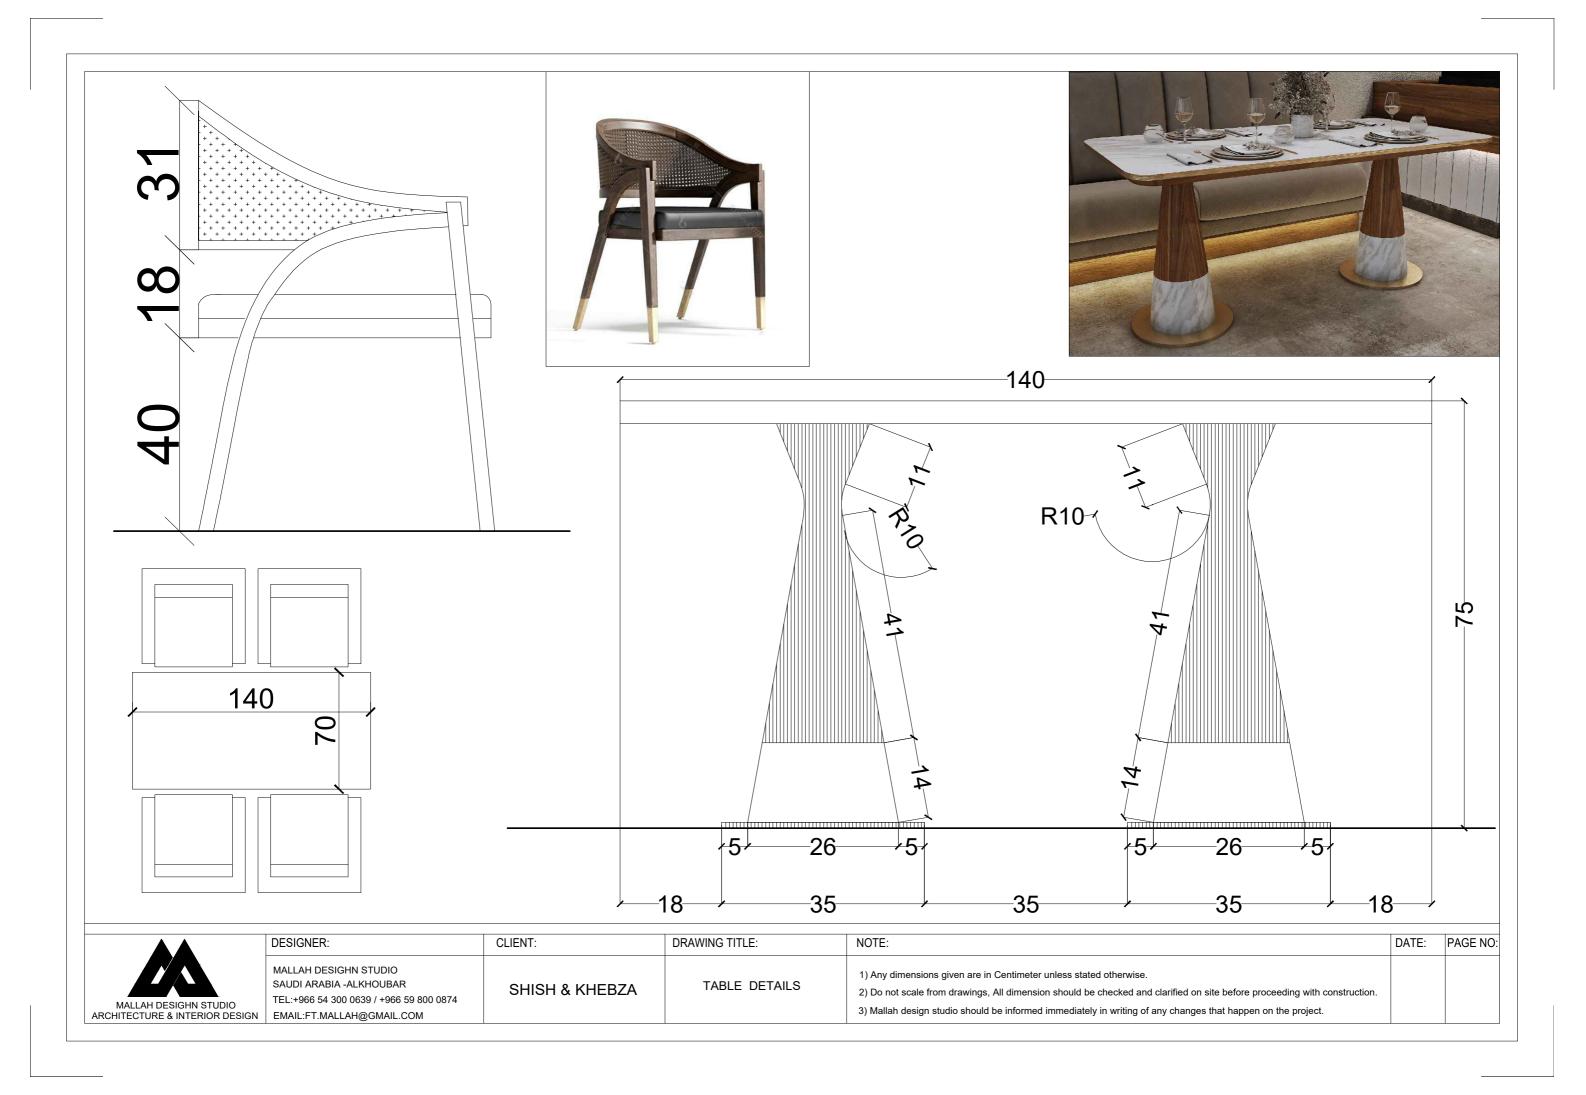

| DESIGNER:                                                                                                          | CLIENT:        | DRAWING TITLE: | NOTE:                                                                                                                                                                                                                                                                                                     | DATE: | PAGE NO: | I |
|--------------------------------------------------------------------------------------------------------------------|----------------|----------------|-----------------------------------------------------------------------------------------------------------------------------------------------------------------------------------------------------------------------------------------------------------------------------------------------------------|-------|----------|---|
| MALLAH DESIGHN STUDIO SAUDI ARABIA -ALKHOUBAR TEL:+966 54 300 0639 / +966 59 800 0874 SN EMAIL:FT.MALLAH@GMAIL.COM | SHISH & KHEBZA | TABLE DETAILS  | 1) Any dimensions given are in Centimeter unless stated otherwise. 2) Do not scale from drawings, All dimension should be checked and clarified on site before proceeding with construction. 3) Mallah design studio should be informed immediately in writing of any changes that happen on the project. |       |          |   |