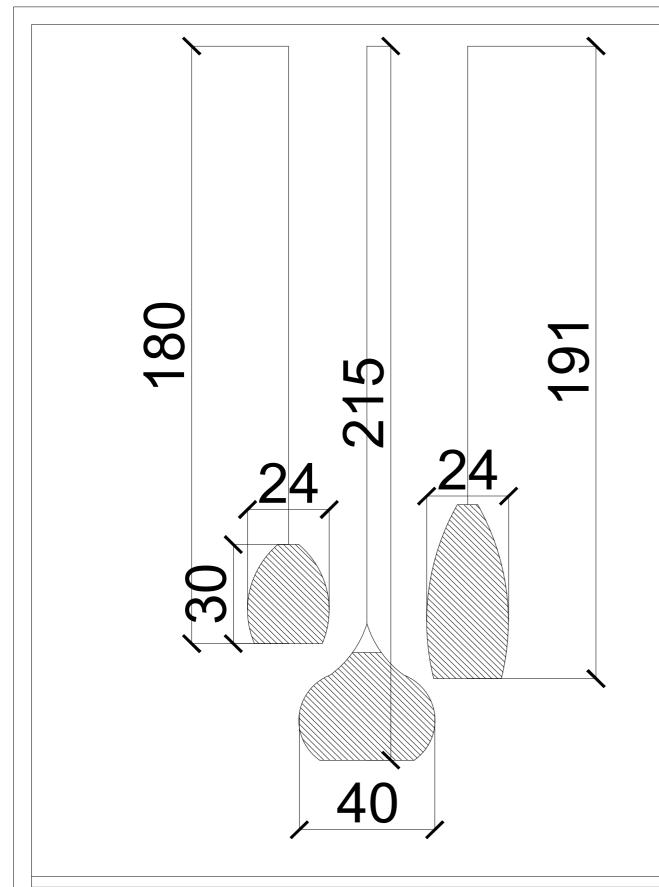

DESIGNER:

MALLAH DESIGHN STUDIO
SAUDI ARABIA -ALKHOUBAR
TEL:+966 54 300 0639 / +966 59 800 0874
EMAIL:FT.MALLAH@GMAIL.COM

CLIENT:
SHISH & KHEBZA

DRAWING TITLE:

**DETAILS** 

Any dimensions given are in Centimeter unless stated otherwise.

NOTE:

2) Do not scale from drawings, All dimension should be checked and clarified on site before proceeding with construction.

3) Mallah design studio should be informed immediately in writing of any changes that happen on the project.