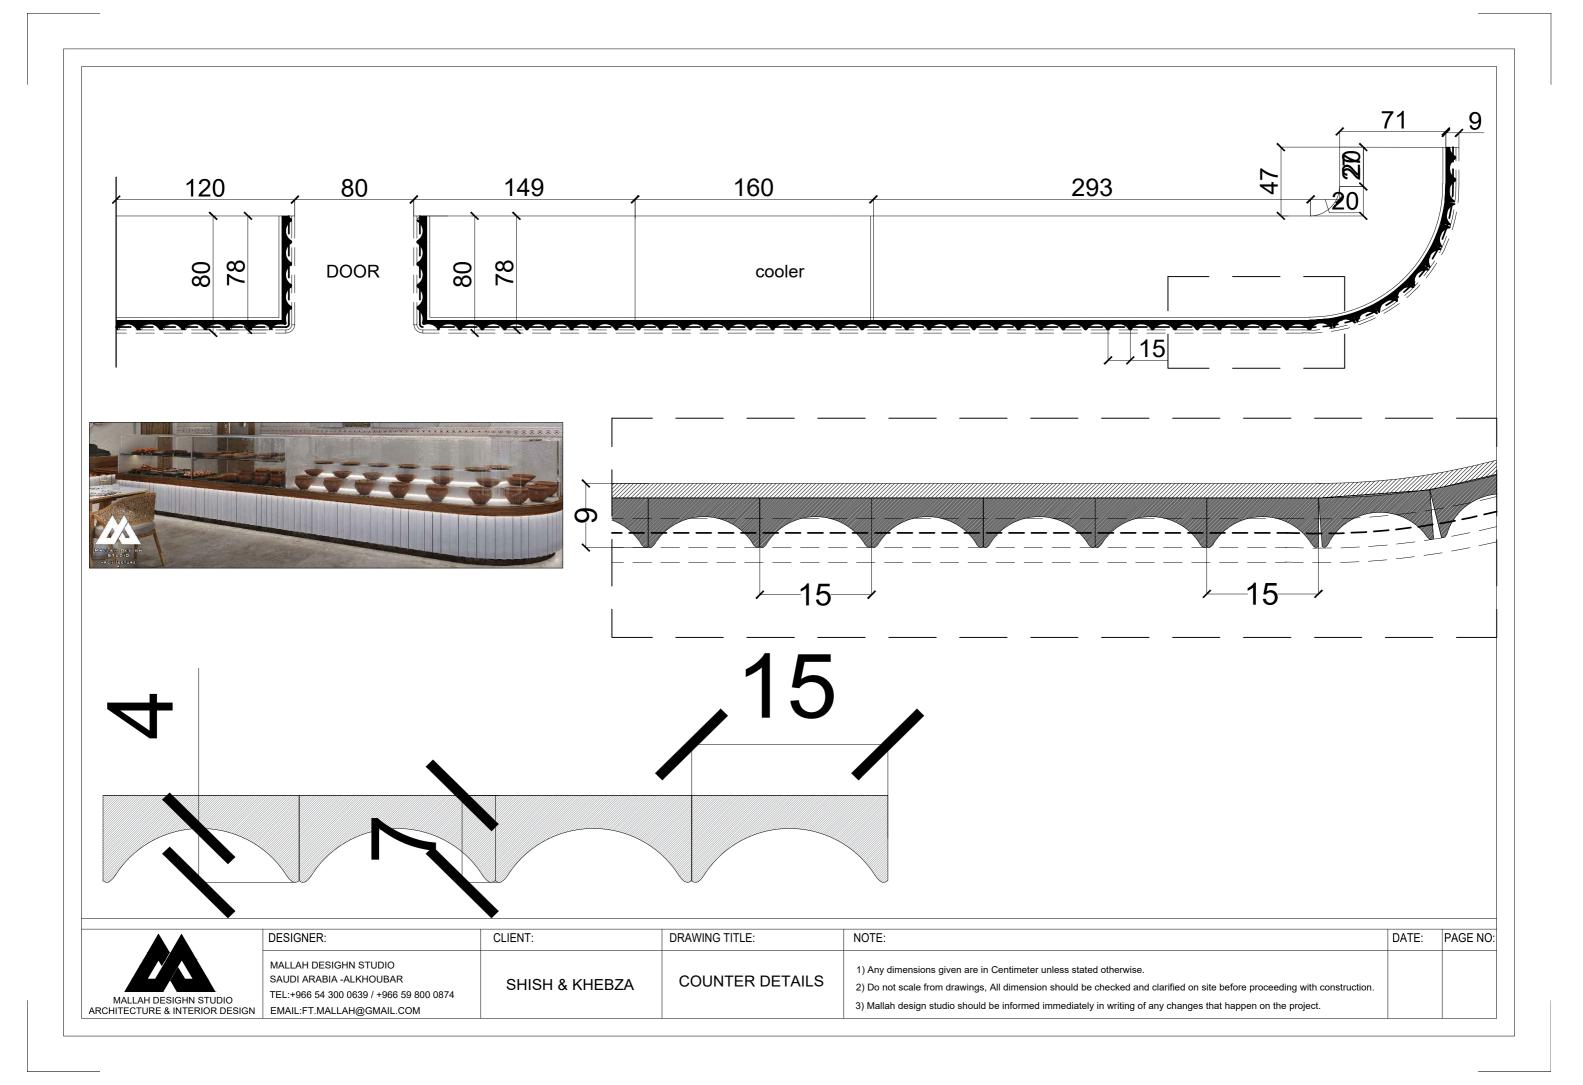

|                                                         | DESIGNER:                                                                                                                | CLIENT:        | DRAWING TITLE:  | NOTE:                                                                                                                                                                                                                                                                                                       | DATE: | PAGE NO: |
|---------------------------------------------------------|--------------------------------------------------------------------------------------------------------------------------|----------------|-----------------|-------------------------------------------------------------------------------------------------------------------------------------------------------------------------------------------------------------------------------------------------------------------------------------------------------------|-------|----------|
| MALLAH DESIGHN STUDIO<br>ARCHITECTURE & INTERIOR DESIGN | MALLAH DESIGHN STUDIO<br>SAUDI ARABIA -ALKHOUBAR<br>TEL:+966 54 300 0639 / +966 59 800 0874<br>EMAIL:FT.MALLAH@GMAIL.COM | SHISH & KHEBZA | COUNTER DETAILS | 1) Any dimensions given are in Centimeter unless stated otherwise.  2) Do not scale from drawings, All dimension should be checked and clarified on site before proceeding with construction.  3) Mallah design studio should be informed immediately in writing of any changes that happen on the project. |       |          |