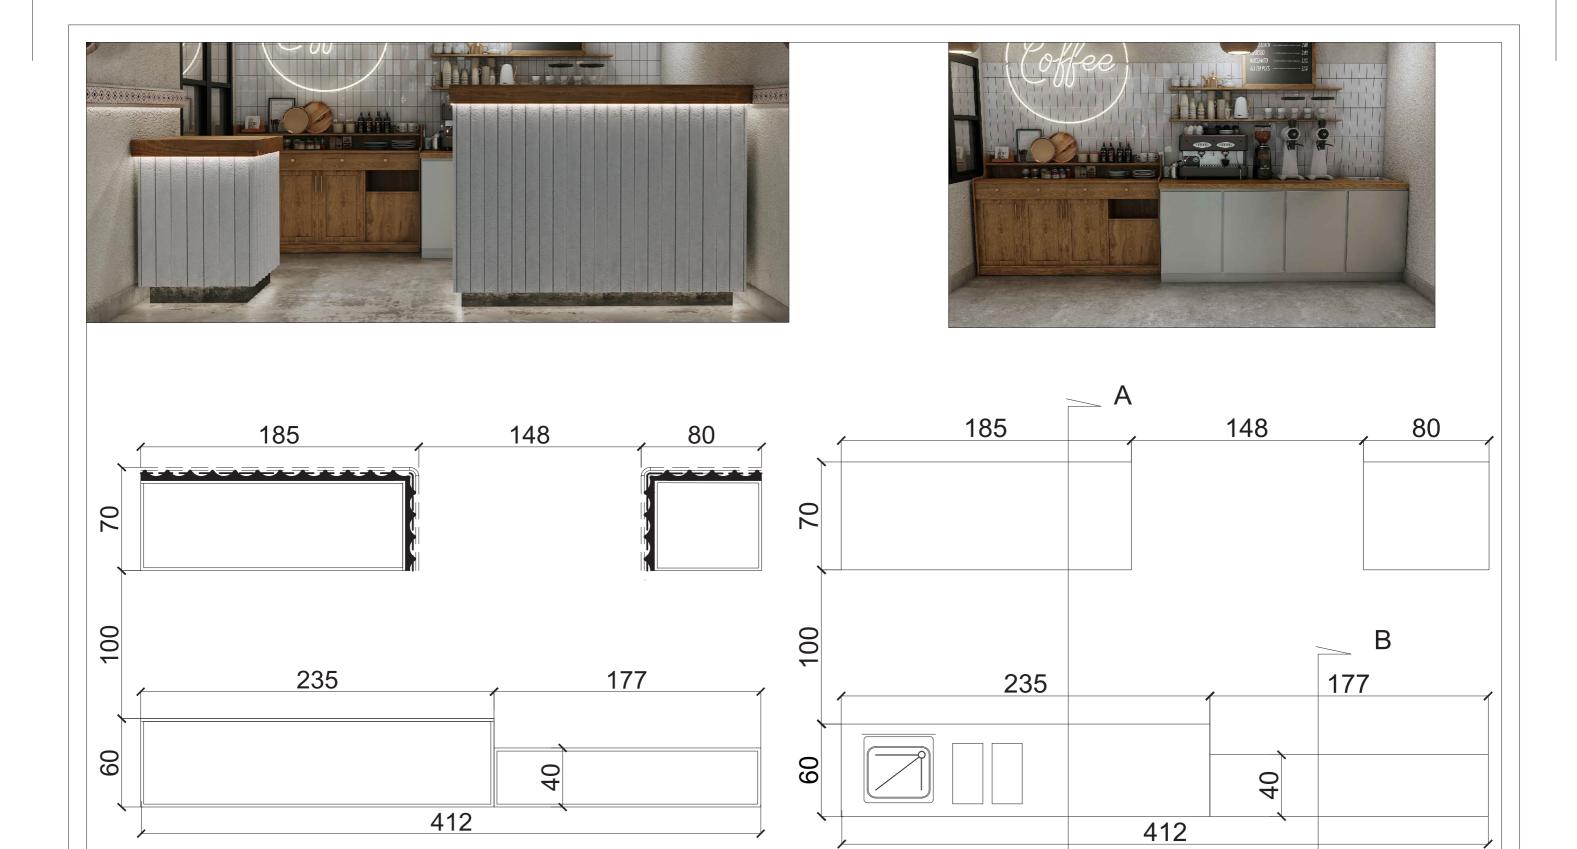

|                                                         | DESIGNER:                                                                                                                | CLIENT:        | DRAWING TITLE:        | NOTE:                                                                                                                                                                                                                                                                                                     | DATE: | PAGE NO: |
|---------------------------------------------------------|--------------------------------------------------------------------------------------------------------------------------|----------------|-----------------------|-----------------------------------------------------------------------------------------------------------------------------------------------------------------------------------------------------------------------------------------------------------------------------------------------------------|-------|----------|
| MALLAH DESIGHN STUDIO<br>ARCHITECTURE & INTERIOR DESIGN | MALLAH DESIGHN STUDIO<br>SAUDI ARABIA -ALKHOUBAR<br>TEL:+966 54 300 0639 / +966 59 800 0874<br>EMAIL:FT.MALLAH@GMAIL.COM | SHISH & KHEBZA | JUESE COUNTER DETAILS | 1) Any dimensions given are in Centimeter unless stated otherwise. 2) Do not scale from drawings, All dimension should be checked and clarified on site before proceeding with construction. 3) Mallah design studio should be informed immediately in writing of any changes that happen on the project. |       |          |

В

| MALLAH DESIGHN STUDIO<br>ARCHITECTURE & INTERIOR DESIGN | DESIGNER:                                                                                                                | CLIENT:        | DRAWING TITLE:        | NOTE:                                                                                                                                                                                                                                                                                                     | DATE: | PAGE NO: |
|---------------------------------------------------------|--------------------------------------------------------------------------------------------------------------------------|----------------|-----------------------|-----------------------------------------------------------------------------------------------------------------------------------------------------------------------------------------------------------------------------------------------------------------------------------------------------------|-------|----------|
|                                                         | MALLAH DESIGHN STUDIO<br>SAUDI ARABIA -ALKHOUBAR<br>TEL:+966 54 300 0639 / +966 59 800 0874<br>EMAIL:FT.MALLAH@GMAIL.COM | SHISH & KHEBZA | JUESE COUNTER DETAILS | 1) Any dimensions given are in Centimeter unless stated otherwise. 2) Do not scale from drawings, All dimension should be checked and clarified on site before proceeding with construction. 3) Mallah design studio should be informed immediately in writing of any changes that happen on the project. |       |          |

|                                                         | DESIGNER:                                                                                                                | CLIENT:        | DRAWING TITLE:        | NOTE:                                                                                                                                                                                                                                                                                                       | DATE: | PAGE NO: |
|---------------------------------------------------------|--------------------------------------------------------------------------------------------------------------------------|----------------|-----------------------|-------------------------------------------------------------------------------------------------------------------------------------------------------------------------------------------------------------------------------------------------------------------------------------------------------------|-------|----------|
| MALLAH DESIGHN STUDIO<br>ARCHITECTURE & INTERIOR DESIGN | MALLAH DESIGHN STUDIO<br>SAUDI ARABIA -ALKHOUBAR<br>TEL:+966 54 300 0639 / +966 59 800 0874<br>EMAIL:FT.MALLAH@GMAIL.COM | SHISH & KHEBZA | JUESE COUNTER DETAILS | 1) Any dimensions given are in Centimeter unless stated otherwise.  2) Do not scale from drawings, All dimension should be checked and clarified on site before proceeding with construction.  3) Mallah design studio should be informed immediately in writing of any changes that happen on the project. |       |          |

| DESIGNER:                                                                                                                | CLIENT:        | DRAWING TITLE:        | NOTE:                                                                                                                                                                                                                                                                                                       | DATE: | PAGE NO: |
|--------------------------------------------------------------------------------------------------------------------------|----------------|-----------------------|-------------------------------------------------------------------------------------------------------------------------------------------------------------------------------------------------------------------------------------------------------------------------------------------------------------|-------|----------|
| MALLAH DESIGHN STUDIO<br>SAUDI ARABIA -ALKHOUBAR<br>TEL:+966 54 300 0639 / +966 59 800 0874<br>EMAIL:FT.MALLAH@GMAIL.COM | SHISH & KHEBZA | JUESE COUNTER DETAILS | 1) Any dimensions given are in Centimeter unless stated otherwise.  2) Do not scale from drawings, All dimension should be checked and clarified on site before proceeding with construction.  3) Mallah design studio should be informed immediately in writing of any changes that happen on the project. |       |          |