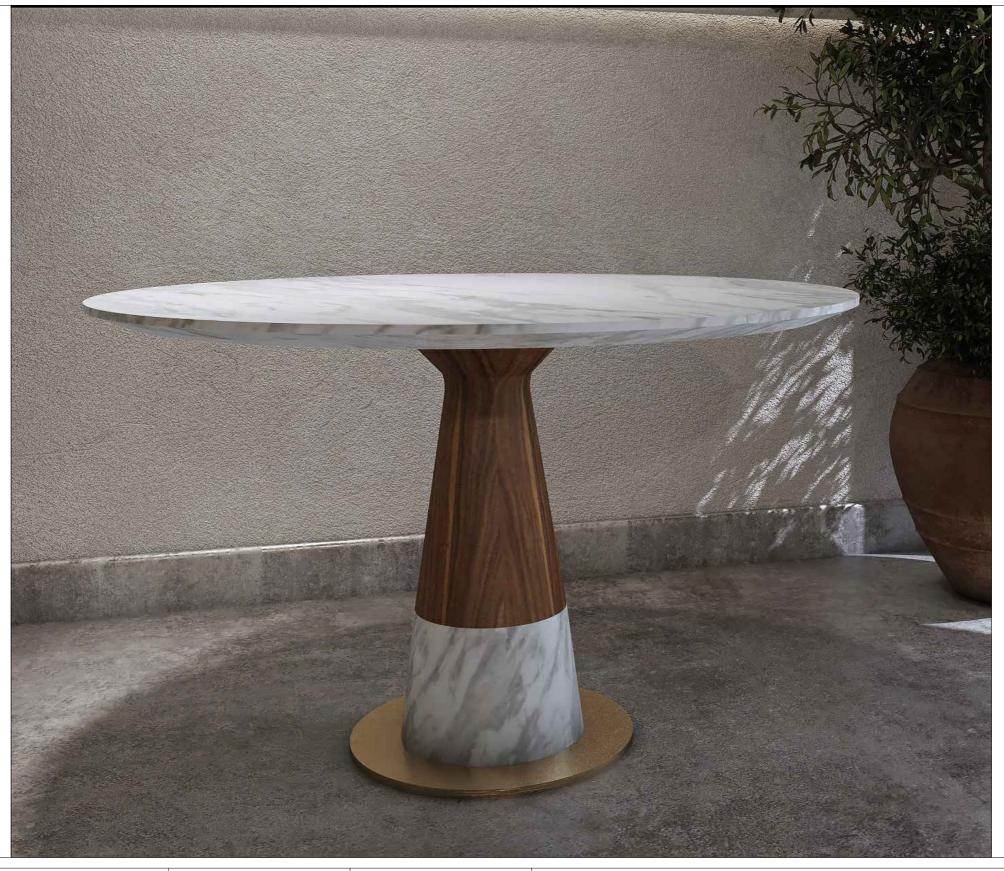

| DESIGNER:                                                                                                          | CLIENT:        | DRAWING TITLE: | NOTE:                                                                                                                                                                                                                                                                                                     | DATE: | PAGE NO: | I |
|--------------------------------------------------------------------------------------------------------------------|----------------|----------------|-----------------------------------------------------------------------------------------------------------------------------------------------------------------------------------------------------------------------------------------------------------------------------------------------------------|-------|----------|---|
| MALLAH DESIGHN STUDIO SAUDI ARABIA -ALKHOUBAR TEL:+966 54 300 0639 / +966 59 800 0874 SN EMAIL:FT.MALLAH@GMAIL.COM | SHISH & KHEBZA | TABLE DETAILS  | 1) Any dimensions given are in Centimeter unless stated otherwise. 2) Do not scale from drawings, All dimension should be checked and clarified on site before proceeding with construction. 3) Mallah design studio should be informed immediately in writing of any changes that happen on the project. |       |          |   |

|                   | QUANTITY |
|-------------------|----------|
| RECTANGULAR TABLE | 8        |

|       | QUANTITY |
|-------|----------|
| CHAIR | 24       |

|              | QUANTITY |
|--------------|----------|
| CIRCLE TABLE | 2        |