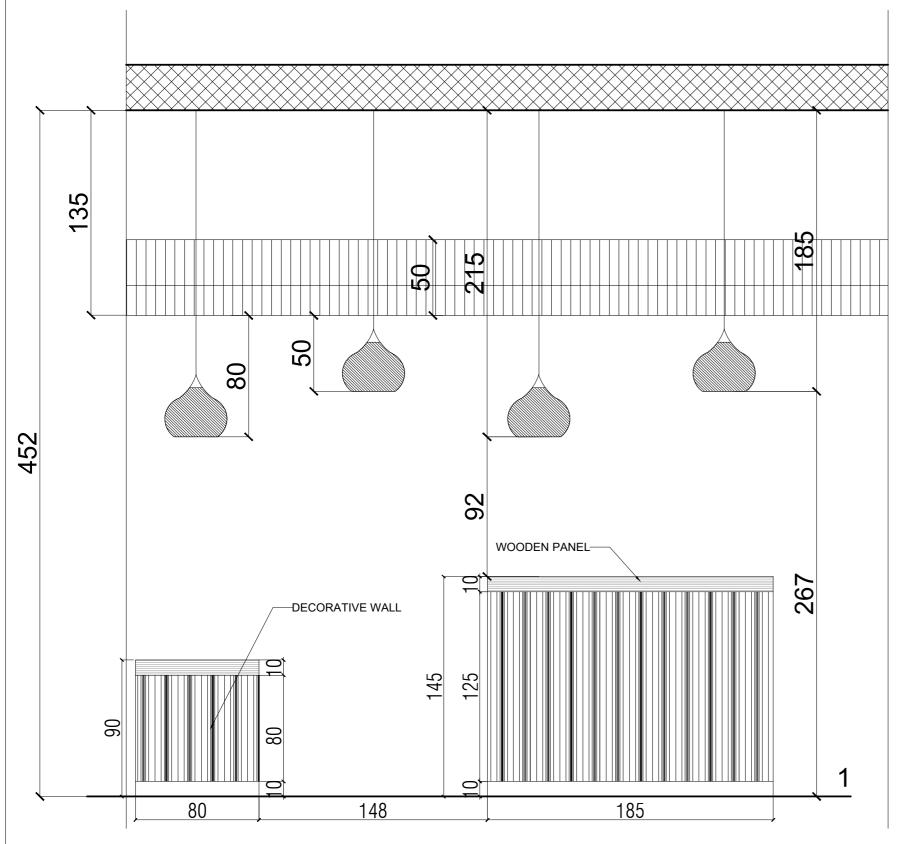

| DESIGNER:                                                                                                                | CLIENT:        | DRAWING TITLE: | NOTE:                                                                                                                                                                                                                                                                                                       | DATE: | PAGE NO: |  |
|--------------------------------------------------------------------------------------------------------------------------|----------------|----------------|-------------------------------------------------------------------------------------------------------------------------------------------------------------------------------------------------------------------------------------------------------------------------------------------------------------|-------|----------|--|
| MALLAH DESIGHN STUDIO<br>SAUDI ARABIA -ALKHOUBAR<br>TEL:+966 54 300 0639 / +966 59 800 0874<br>EMAIL:FT.MALLAH@GMAIL.COM | SHISH & KHEBZA | SECTION C-C    | 1) Any dimensions given are in Centimeter unless stated otherwise.  2) Do not scale from drawings, All dimension should be checked and clarified on site before proceeding with construction.  3) Mallah design studio should be informed immediately in writing of any changes that happen on the project. |       |          |  |