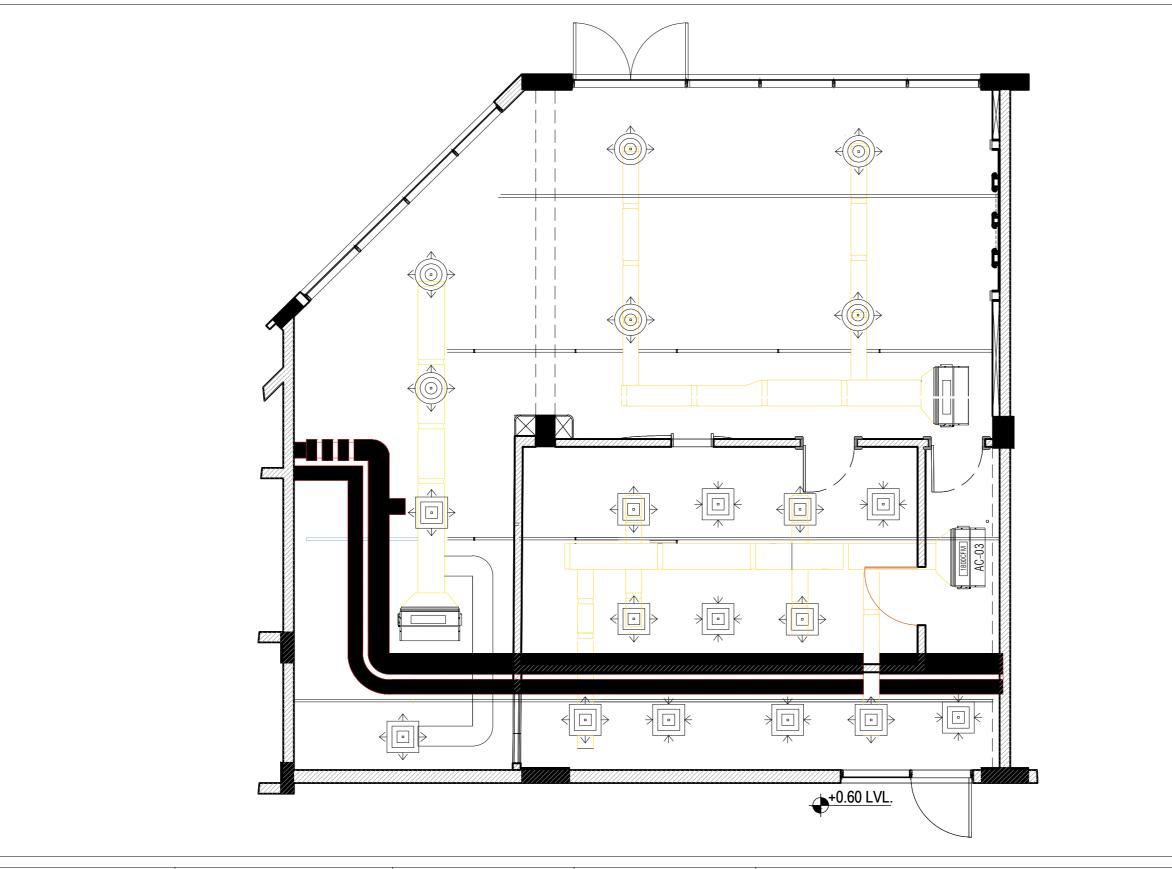

|    | DESIGNER:                                                                                                                | CLIENT:        | DRAWING TITLE: | NOTE:                                                                                                                                                                                                                                                                                                       | DATE: | PAGE NO: |  |
|----|--------------------------------------------------------------------------------------------------------------------------|----------------|----------------|-------------------------------------------------------------------------------------------------------------------------------------------------------------------------------------------------------------------------------------------------------------------------------------------------------------|-------|----------|--|
| GN | MALLAH DESIGHN STUDIO<br>SAUDI ARABIA -ALKHOUBAR<br>TEL:+966 54 300 0639 / +966 59 800 0874<br>EMAIL:FT.MALLAH@GMAIL.COM | SHISH & KHEBZA | AC             | 1) Any dimensions given are in Centimeter unless stated otherwise.  2) Do not scale from drawings, All dimension should be checked and clarified on site before proceeding with construction.  3) Mallah design studio should be informed immediately in writing of any changes that happen on the project. |       |          |  |