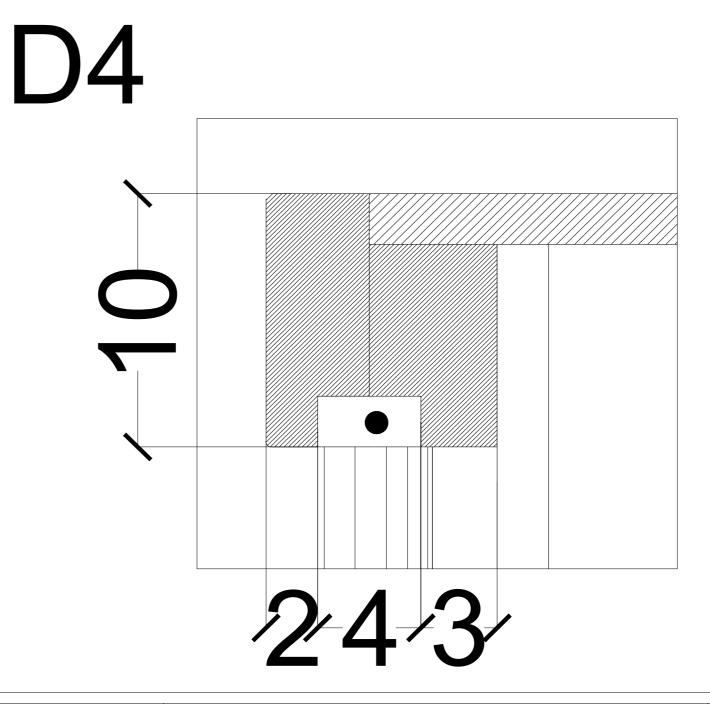

**D5** 

|                                                         | DESIGNER:                                                                                                                | CLIENT:        | DRAWING TITLE:        | NOTE:                                                                                                                                                                                                                                                                                                     | DATE: | PAGE NO: |
|---------------------------------------------------------|--------------------------------------------------------------------------------------------------------------------------|----------------|-----------------------|-----------------------------------------------------------------------------------------------------------------------------------------------------------------------------------------------------------------------------------------------------------------------------------------------------------|-------|----------|
| MALLAH DESIGHN STUDIO<br>ARCHITECTURE & INTERIOR DESIGN | MALLAH DESIGHN STUDIO<br>SAUDI ARABIA -ALKHOUBAR<br>TEL:+966 54 300 0639 / +966 59 800 0874<br>EMAIL:FT.MALLAH@GMAIL.COM | SHISH & KHEBZA | JUESE COUNTER DETAILS | 1) Any dimensions given are in Centimeter unless stated otherwise. 2) Do not scale from drawings, All dimension should be checked and clarified on site before proceeding with construction. 3) Mallah design studio should be informed immediately in writing of any changes that happen on the project. |       |          |