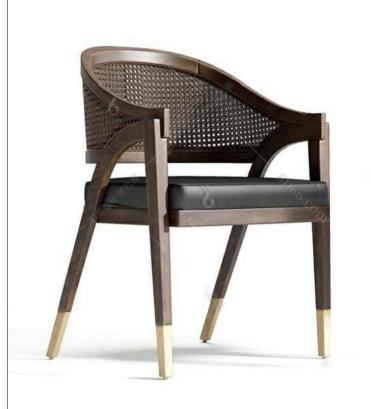

| DESIGNER:                                                                                                          | CLIENT:        | DRAWING TITLE: | NOTE:                                                                                                                                                                                                                                                                                                     | DATE: | PAGE NO: | I |
|--------------------------------------------------------------------------------------------------------------------|----------------|----------------|-----------------------------------------------------------------------------------------------------------------------------------------------------------------------------------------------------------------------------------------------------------------------------------------------------------|-------|----------|---|
| MALLAH DESIGHN STUDIO SAUDI ARABIA -ALKHOUBAR TEL:+966 54 300 0639 / +966 59 800 0874 SN EMAIL:FT.MALLAH@GMAIL.COM | SHISH & KHEBZA | TABLE DETAILS  | 1) Any dimensions given are in Centimeter unless stated otherwise. 2) Do not scale from drawings, All dimension should be checked and clarified on site before proceeding with construction. 3) Mallah design studio should be informed immediately in writing of any changes that happen on the project. |       |          |   |

|                   | QUANTITY |
|-------------------|----------|
| RECTANGULAR TABLE | 8        |

|       | QUANTITY |
|-------|----------|
| CHAIR | 24       |

|              | QUANTITY |
|--------------|----------|
| CIRCLE TABLE | 2        |

|     | DESIGNER:                                                                                                                | CLIENT:        | DRAWING TITLE: | NOTE:                                                                                                                                                                                                                                                                                                       | DATE: | PAGE NO: |
|-----|--------------------------------------------------------------------------------------------------------------------------|----------------|----------------|-------------------------------------------------------------------------------------------------------------------------------------------------------------------------------------------------------------------------------------------------------------------------------------------------------------|-------|----------|
| IGN | MALLAH DESIGHN STUDIO<br>SAUDI ARABIA -ALKHOUBAR<br>TEL:+966 54 300 0639 / +966 59 800 0874<br>EMAIL:FT.MALLAH@GMAIL.COM | SHISH & KHEBZA | TABLE DETAILS  | 1) Any dimensions given are in Centimeter unless stated otherwise.  2) Do not scale from drawings, All dimension should be checked and clarified on site before proceeding with construction.  3) Mallah design studio should be informed immediately in writing of any changes that happen on the project. |       |          |