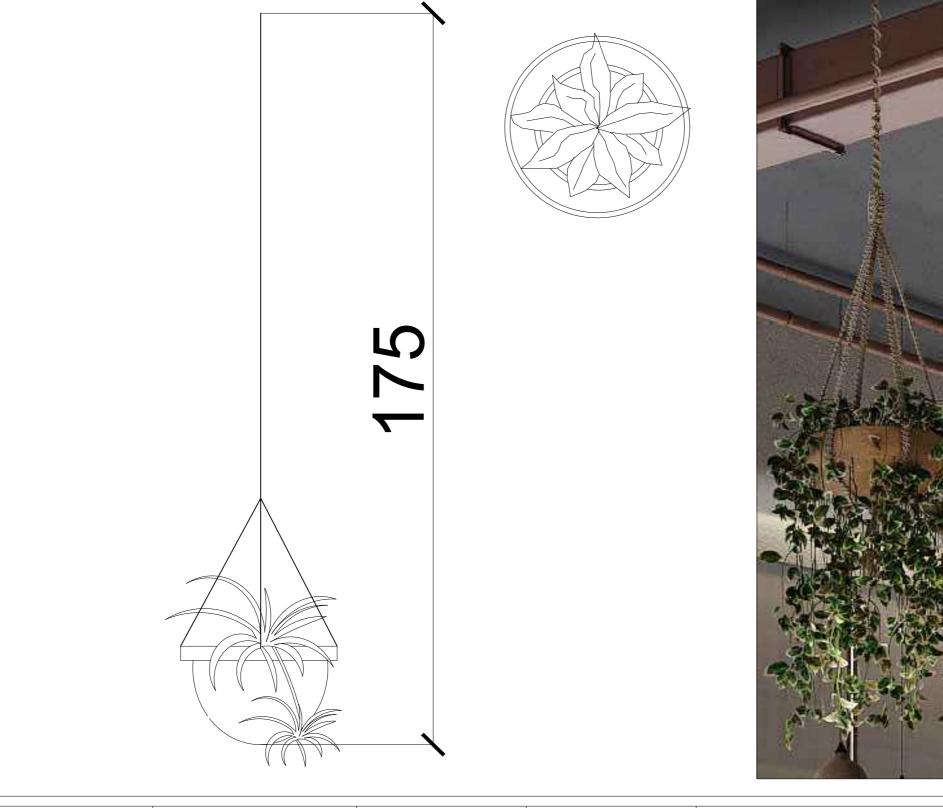

|      | DESIGNER:                                                                                                                | CLIENT:        | DRAWING TITLE: | NOTE:                                                                                                                                                                                                                                                                                                                                  | DATE: | PAGE NO: |
|------|--------------------------------------------------------------------------------------------------------------------------|----------------|----------------|----------------------------------------------------------------------------------------------------------------------------------------------------------------------------------------------------------------------------------------------------------------------------------------------------------------------------------------|-------|----------|
| SIGN | MALLAH DESIGHN STUDIO<br>SAUDI ARABIA -ALKHOUBAR<br>TEL:+966 54 300 0639 / +966 59 800 0874<br>EMAIL:FT.MALLAH@GMAIL.COM | SHISH & KHEBZA | DIMENSION PLAN | <ol> <li>Any dimensions given are in Centimeter unless stated otherwise.</li> <li>Do not scale from drawings, All dimension should be checked and clarified on site before proceeding with construction.</li> <li>Mallah design studio should be informed immediately in writing of any changes that happen on the project.</li> </ol> |       |          |