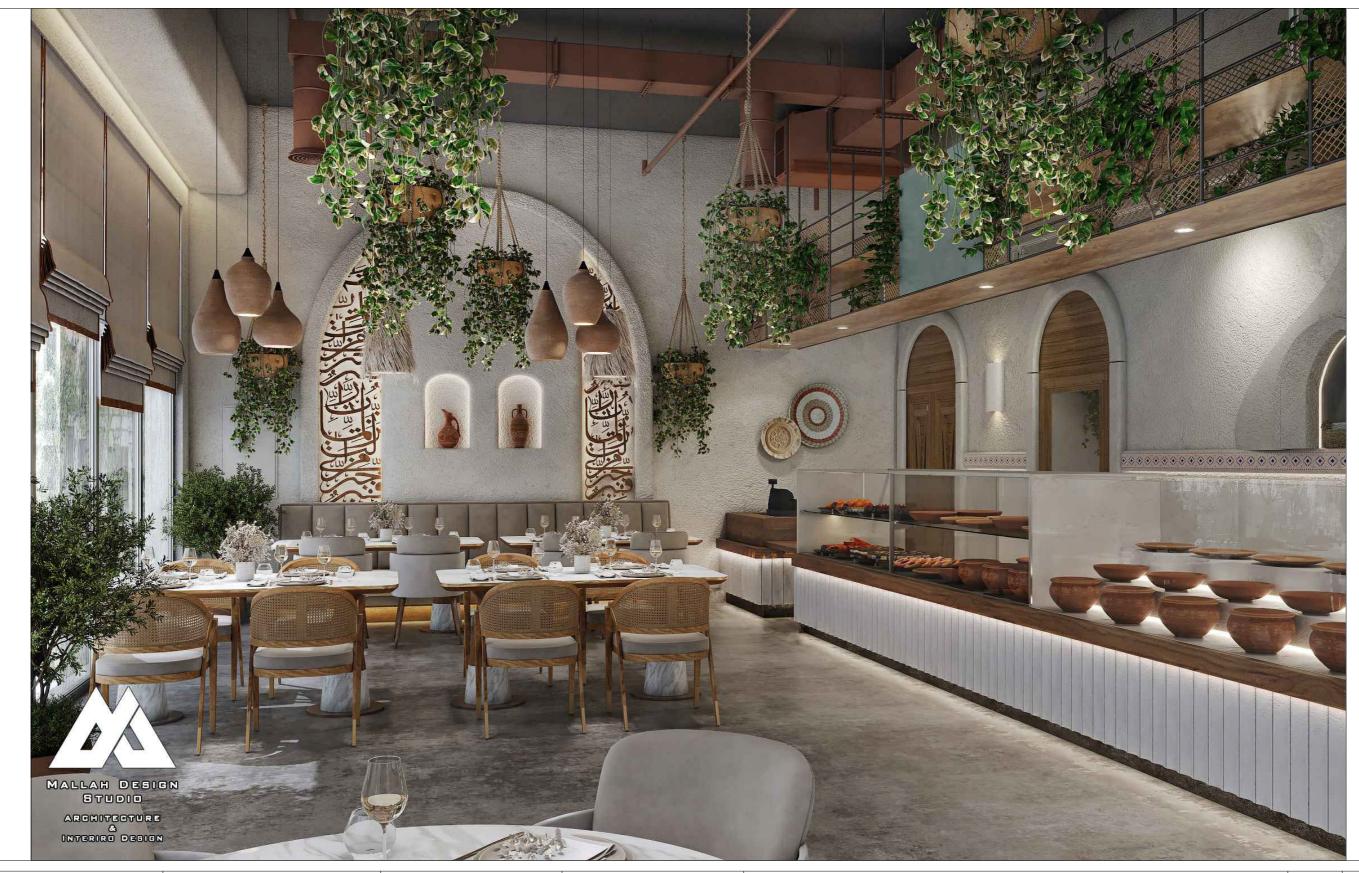

## RESTURANT KHUBZA & FAKHARA

Emil: Ft.mallah@gmail.com

TUR: +90 534 702 1017

P.O.Box 23554-Zip Code 4214

|                                | וט |
|--------------------------------|----|
|                                | М  |
|                                | S  |
| MALLAH DESIGHN STUDIO          | TE |
| ARCHITECTURE & INTERIOR DESIGN | E  |

|   | DESIGNER:                                                                                                                | CLIENT:        | DRAWING TITLE: | NOTE:                                                                                                                                                                                                                                                                                                       | DATE: | PAGE NO: |
|---|--------------------------------------------------------------------------------------------------------------------------|----------------|----------------|-------------------------------------------------------------------------------------------------------------------------------------------------------------------------------------------------------------------------------------------------------------------------------------------------------------|-------|----------|
| N | MALLAH DESIGHN STUDIO<br>SAUDI ARABIA -ALKHOUBAR<br>TEL:+966 54 300 0639 / +966 59 800 0874<br>EMAIL:FT.MALLAH@GMAIL.COM | SHISH & KHEBZA | render         | 1) Any dimensions given are in Centimeter unless stated otherwise.  2) Do not scale from drawings, All dimension should be checked and clarified on site before proceeding with construction.  3) Mallah design studio should be informed immediately in writing of any changes that happen on the project. |       |          |