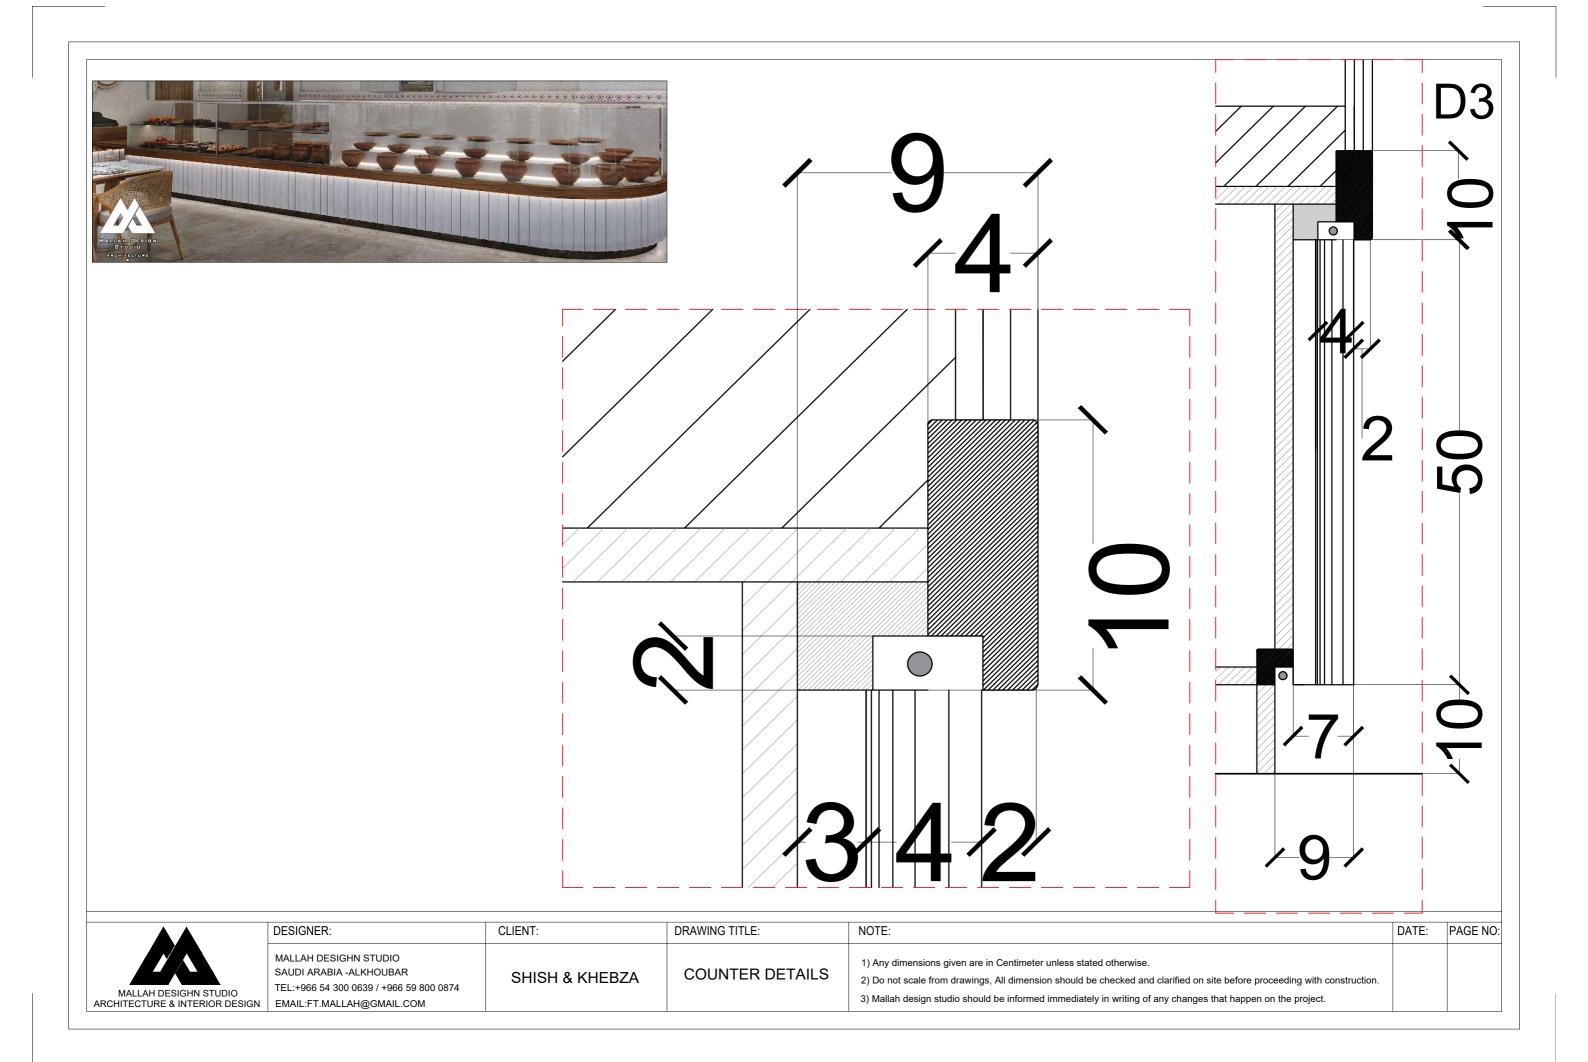

**D5** 

|                                                         | DESIGNER:                                                                                                                | CLIENT:        | DRAWING TITLE:        | NOTE:                                                                                                                                                                                                                                                                                                     | DATE: | PAGE NO: |
|---------------------------------------------------------|--------------------------------------------------------------------------------------------------------------------------|----------------|-----------------------|-----------------------------------------------------------------------------------------------------------------------------------------------------------------------------------------------------------------------------------------------------------------------------------------------------------|-------|----------|
| MALLAH DESIGHN STUDIO<br>ARCHITECTURE & INTERIOR DESIGN | MALLAH DESIGHN STUDIO<br>SAUDI ARABIA -ALKHOUBAR<br>TEL:+966 54 300 0639 / +966 59 800 0874<br>EMAIL:FT.MALLAH@GMAIL.COM | SHISH & KHEBZA | JUESE COUNTER DETAILS | 1) Any dimensions given are in Centimeter unless stated otherwise. 2) Do not scale from drawings, All dimension should be checked and clarified on site before proceeding with construction. 3) Mallah design studio should be informed immediately in writing of any changes that happen on the project. |       |          |

|                                                         | DESIGNER:                                                                                                                | CLIENT:        | DRAWING TITLE:  | NOTE:                                                                                                                                                                                                                                                                                                       | DATE: | PAGE NO: |
|---------------------------------------------------------|--------------------------------------------------------------------------------------------------------------------------|----------------|-----------------|-------------------------------------------------------------------------------------------------------------------------------------------------------------------------------------------------------------------------------------------------------------------------------------------------------------|-------|----------|
| MALLAH DESIGHN STUDIO<br>ARCHITECTURE & INTERIOR DESIGN | MALLAH DESIGHN STUDIO<br>SAUDI ARABIA -ALKHOUBAR<br>TEL:+966 54 300 0639 / +966 59 800 0874<br>EMAIL:FT.MALLAH@GMAIL.COM | SHISH & KHEBZA | COUNTER DETAILS | 1) Any dimensions given are in Centimeter unless stated otherwise.  2) Do not scale from drawings, All dimension should be checked and clarified on site before proceeding with construction.  3) Mallah design studio should be informed immediately in writing of any changes that happen on the project. |       |          |

|                                                         | DESIGNER:                                                                                                                | CLIENT:        | DRAWING TITLE:        | NOTE:                                                                                                                                                                                                                                                                                                     | DATE: | PAGE NO: |
|---------------------------------------------------------|--------------------------------------------------------------------------------------------------------------------------|----------------|-----------------------|-----------------------------------------------------------------------------------------------------------------------------------------------------------------------------------------------------------------------------------------------------------------------------------------------------------|-------|----------|
| MALLAH DESIGHN STUDIO<br>ARCHITECTURE & INTERIOR DESIGN | MALLAH DESIGHN STUDIO<br>SAUDI ARABIA -ALKHOUBAR<br>TEL:+966 54 300 0639 / +966 59 800 0874<br>EMAIL:FT.MALLAH@GMAIL.COM | SHISH & KHEBZA | JUESE COUNTER DETAILS | 1) Any dimensions given are in Centimeter unless stated otherwise. 2) Do not scale from drawings, All dimension should be checked and clarified on site before proceeding with construction. 3) Mallah design studio should be informed immediately in writing of any changes that happen on the project. |       |          |

В

| MALLAH DESIGHN STUDIO<br>ARCHITECTURE & INTERIOR DESIGN | DESIGNER:                                                                                                                | CLIENT:        | DRAWING TITLE:        | NOTE:                                                                                                                                                                                                                                                                                                     | DATE: | PAGE NO: |
|---------------------------------------------------------|--------------------------------------------------------------------------------------------------------------------------|----------------|-----------------------|-----------------------------------------------------------------------------------------------------------------------------------------------------------------------------------------------------------------------------------------------------------------------------------------------------------|-------|----------|
|                                                         | MALLAH DESIGHN STUDIO<br>SAUDI ARABIA -ALKHOUBAR<br>TEL:+966 54 300 0639 / +966 59 800 0874<br>EMAIL:FT.MALLAH@GMAIL.COM | SHISH & KHEBZA | JUESE COUNTER DETAILS | 1) Any dimensions given are in Centimeter unless stated otherwise. 2) Do not scale from drawings, All dimension should be checked and clarified on site before proceeding with construction. 3) Mallah design studio should be informed immediately in writing of any changes that happen on the project. |       |          |

|                                                         | DESIGNER:                                                                                                                | CLIENT:        | DRAWING TITLE:        | NOTE:                                                                                                                                                                                                                                                                                                       | DATE: | PAGE NO: |
|---------------------------------------------------------|--------------------------------------------------------------------------------------------------------------------------|----------------|-----------------------|-------------------------------------------------------------------------------------------------------------------------------------------------------------------------------------------------------------------------------------------------------------------------------------------------------------|-------|----------|
| MALLAH DESIGHN STUDIO<br>ARCHITECTURE & INTERIOR DESIGN | MALLAH DESIGHN STUDIO<br>SAUDI ARABIA -ALKHOUBAR<br>TEL:+966 54 300 0639 / +966 59 800 0874<br>EMAIL:FT.MALLAH@GMAIL.COM | SHISH & KHEBZA | JUESE COUNTER DETAILS | 1) Any dimensions given are in Centimeter unless stated otherwise.  2) Do not scale from drawings, All dimension should be checked and clarified on site before proceeding with construction.  3) Mallah design studio should be informed immediately in writing of any changes that happen on the project. |       |          |

| DESIGNER:                                                                                                                | CLIENT:        | DRAWING TITLE:        | NOTE:                                                                                                                                                                                                                                                                                                       | DATE: | PAGE NO: |
|--------------------------------------------------------------------------------------------------------------------------|----------------|-----------------------|-------------------------------------------------------------------------------------------------------------------------------------------------------------------------------------------------------------------------------------------------------------------------------------------------------------|-------|----------|
| MALLAH DESIGHN STUDIO<br>SAUDI ARABIA -ALKHOUBAR<br>TEL:+966 54 300 0639 / +966 59 800 0874<br>EMAIL:FT.MALLAH@GMAIL.COM | SHISH & KHEBZA | JUESE COUNTER DETAILS | 1) Any dimensions given are in Centimeter unless stated otherwise.  2) Do not scale from drawings, All dimension should be checked and clarified on site before proceeding with construction.  3) Mallah design studio should be informed immediately in writing of any changes that happen on the project. |       |          |

|                                                         | DESIGNER:                                                                                                                | CLIENT:        | DRAWING TITLE: | NOTE:                                                                                                                                                                                                                                                                                                       | DATE: | PAGE NO: |
|---------------------------------------------------------|--------------------------------------------------------------------------------------------------------------------------|----------------|----------------|-------------------------------------------------------------------------------------------------------------------------------------------------------------------------------------------------------------------------------------------------------------------------------------------------------------|-------|----------|
| MALLAH DESIGHN STUDIO<br>ARCHITECTURE & INTERIOR DESIGN | MALLAH DESIGHN STUDIO<br>SAUDI ARABIA -ALKHOUBAR<br>TEL:+966 54 300 0639 / +966 59 800 0874<br>EMAIL:FT.MALLAH@GMAIL.COM | SHISH & KHEBZA |                | 1) Any dimensions given are in Centimeter unless stated otherwise.  2) Do not scale from drawings, All dimension should be checked and clarified on site before proceeding with construction.  3) Mallah design studio should be informed immediately in writing of any changes that happen on the project. |       |          |