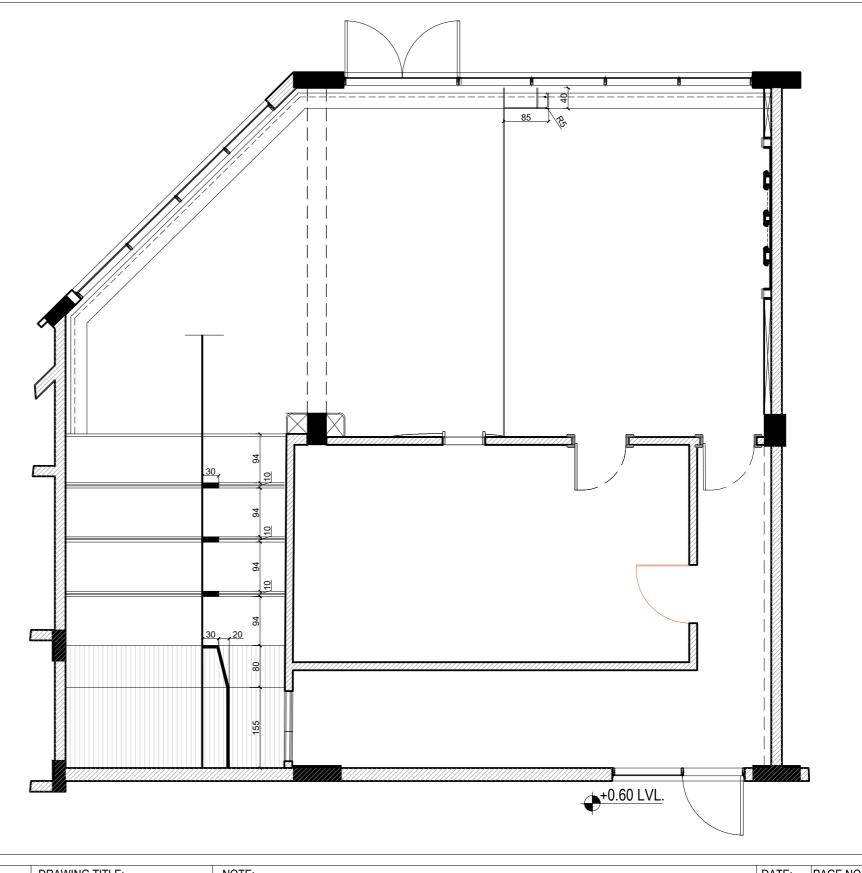

|      | DESIGNER:                                                                                                                | CLIENT:        | DRAWING TITLE: | NOTE:                                                                                                                                                                                                                                                                                                                                  | DATE: | PAGE NO: |
|------|--------------------------------------------------------------------------------------------------------------------------|----------------|----------------|----------------------------------------------------------------------------------------------------------------------------------------------------------------------------------------------------------------------------------------------------------------------------------------------------------------------------------------|-------|----------|
| SIGN | MALLAH DESIGHN STUDIO<br>SAUDI ARABIA -ALKHOUBAR<br>TEL:+966 54 300 0639 / +966 59 800 0874<br>EMAIL:FT.MALLAH@GMAIL.COM | SHISH & KHEBZA | DIMENSION PLAN | <ol> <li>Any dimensions given are in Centimeter unless stated otherwise.</li> <li>Do not scale from drawings, All dimension should be checked and clarified on site before proceeding with construction.</li> <li>Mallah design studio should be informed immediately in writing of any changes that happen on the project.</li> </ol> |       |          |