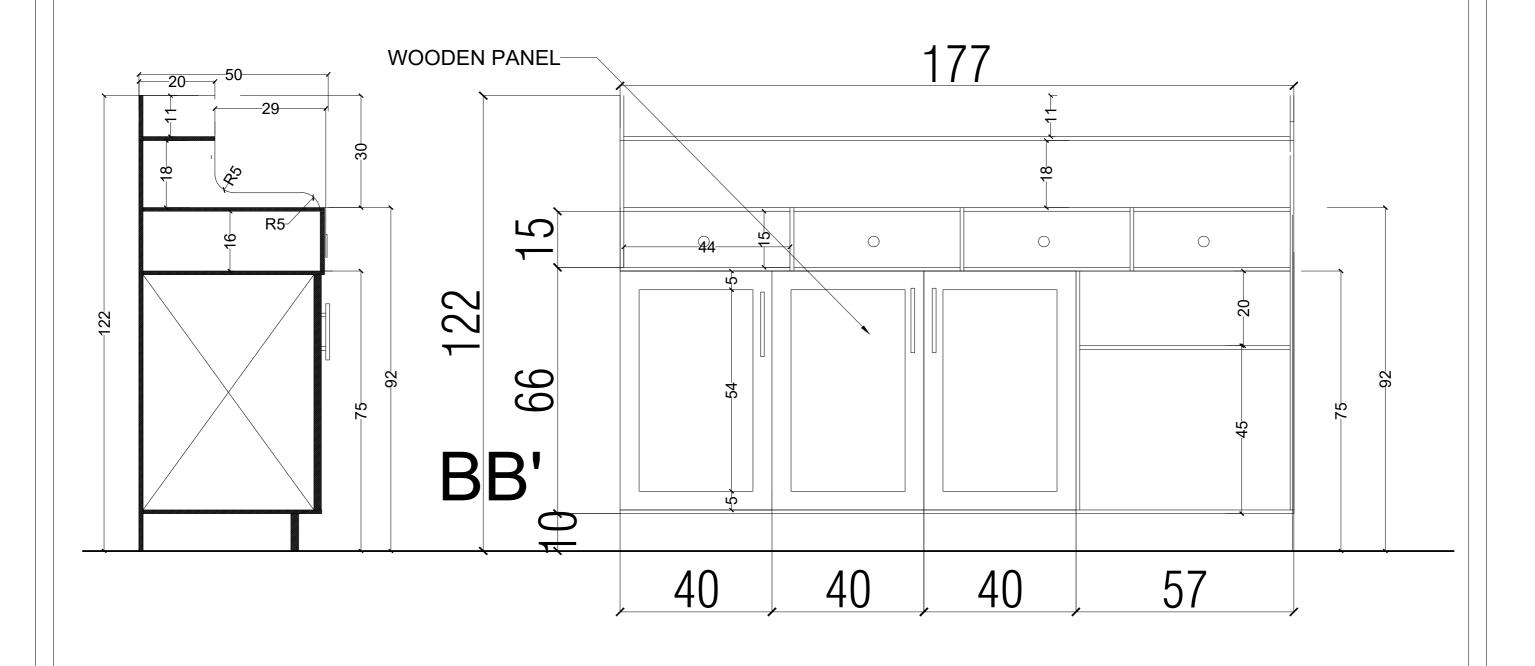

| DESIGNER:                                                                                                          | CLIENT:        | DRAWING TITLE: | NOTE:                                                                                                                                                                                                                                                                                                     | DATE: | PAGE NO: | I |
|--------------------------------------------------------------------------------------------------------------------|----------------|----------------|-----------------------------------------------------------------------------------------------------------------------------------------------------------------------------------------------------------------------------------------------------------------------------------------------------------|-------|----------|---|
| MALLAH DESIGHN STUDIO SAUDI ARABIA -ALKHOUBAR TEL:+966 54 300 0639 / +966 59 800 0874 SN EMAIL:FT.MALLAH@GMAIL.COM | SHISH & KHEBZA | TABLE DETAILS  | 1) Any dimensions given are in Centimeter unless stated otherwise. 2) Do not scale from drawings, All dimension should be checked and clarified on site before proceeding with construction. 3) Mallah design studio should be informed immediately in writing of any changes that happen on the project. |       |          |   |