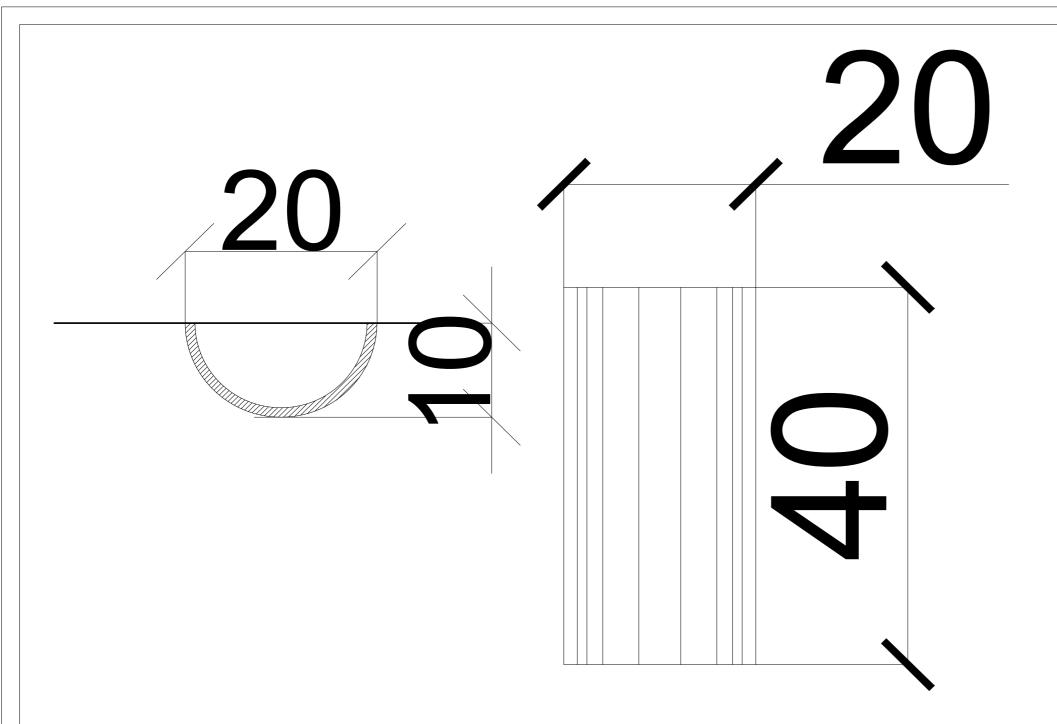

DESIGNER:

MALLAH DESIGHN STUDIO
SAUDI ARABIA -ALKHOUBAR
TEL:+966 54 300 0639 / +966 59 800 0874
EMAIL:FT.MALLAH@GMAIL.COM

CLIENT:
SHISH & KHEBZA

DRAWING TITLE:

**DETAILS** 

Any dimensions given are in Centimeter unless stated otherwise.

NOTE:

2) Do not scale from drawings, All dimension should be checked and clarified on site before proceeding with construction.

3) Mallah design studio should be informed immediately in writing of any changes that happen on the project.