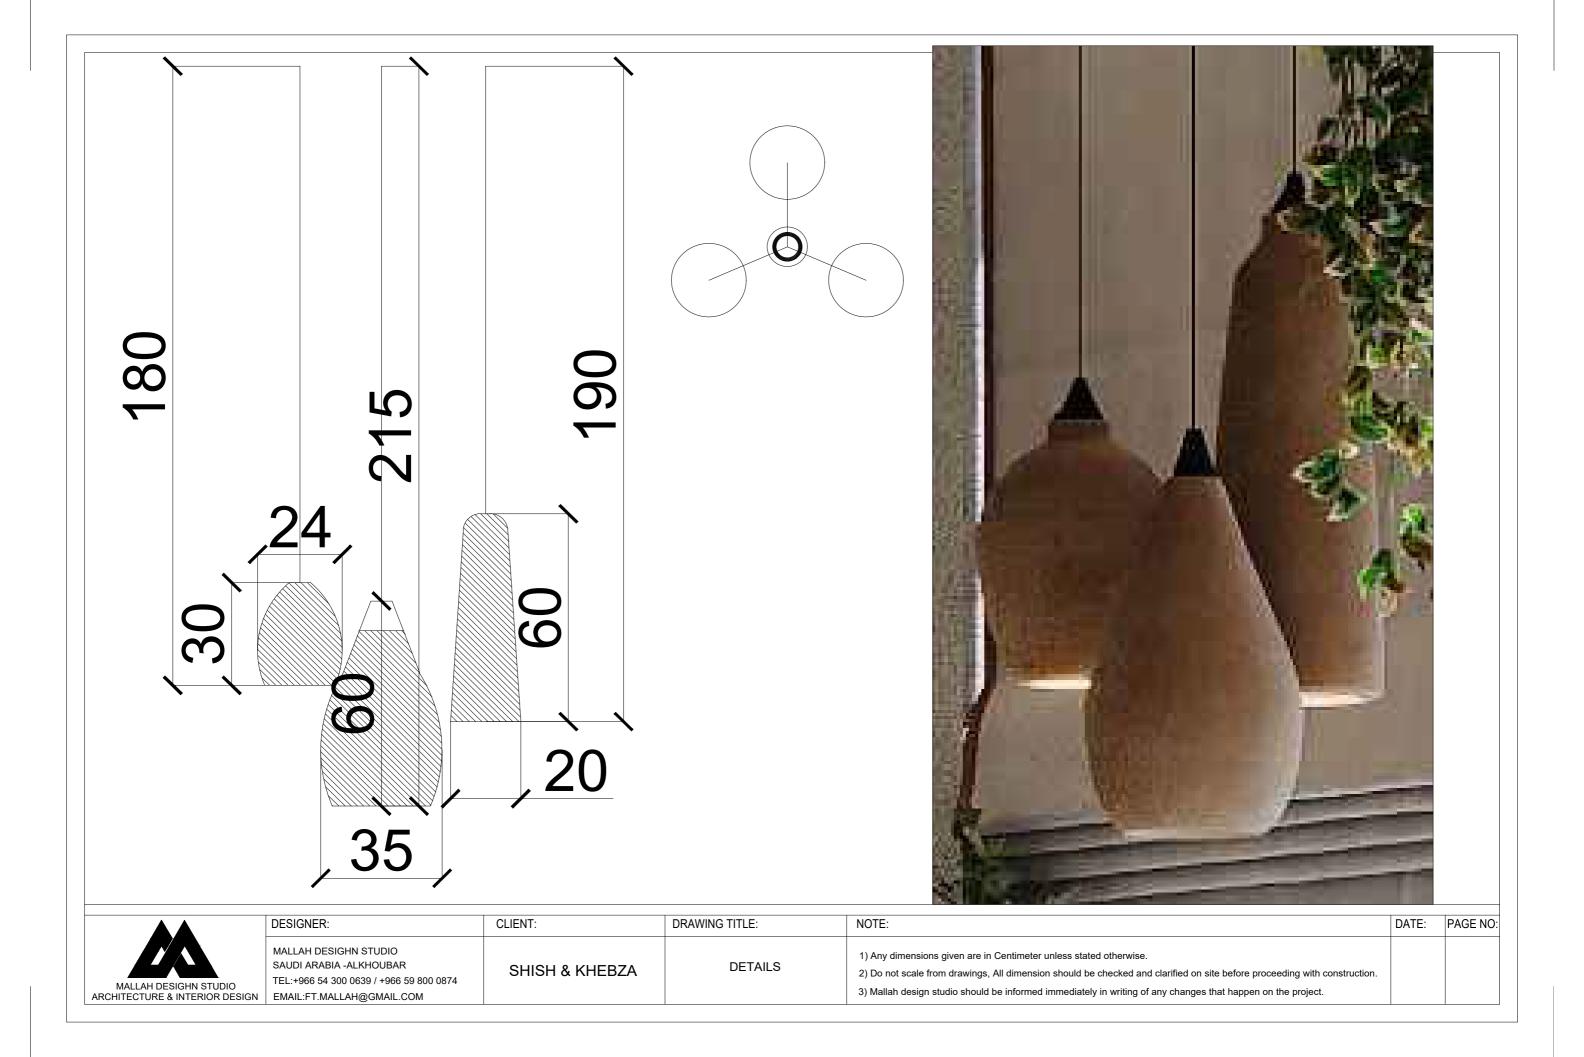

DESIGNER:

MALLAH DESIGHN STUDIO
SAUDI ARABIA -ALKHOUBAR
TEL:+966 54 300 0639 / +966 59 800 0874
EMAIL:FT.MALLAH@GMAIL.COM

CLIENT:
SHISH & KHEBZA

DRAWING TITLE:

**DETAILS** 

Any dimensions given are in Centimeter unless stated otherwise.

NOTE:

2) Do not scale from drawings, All dimension should be checked and clarified on site before proceeding with construction.

3) Mallah design studio should be informed immediately in writing of any changes that happen on the project.