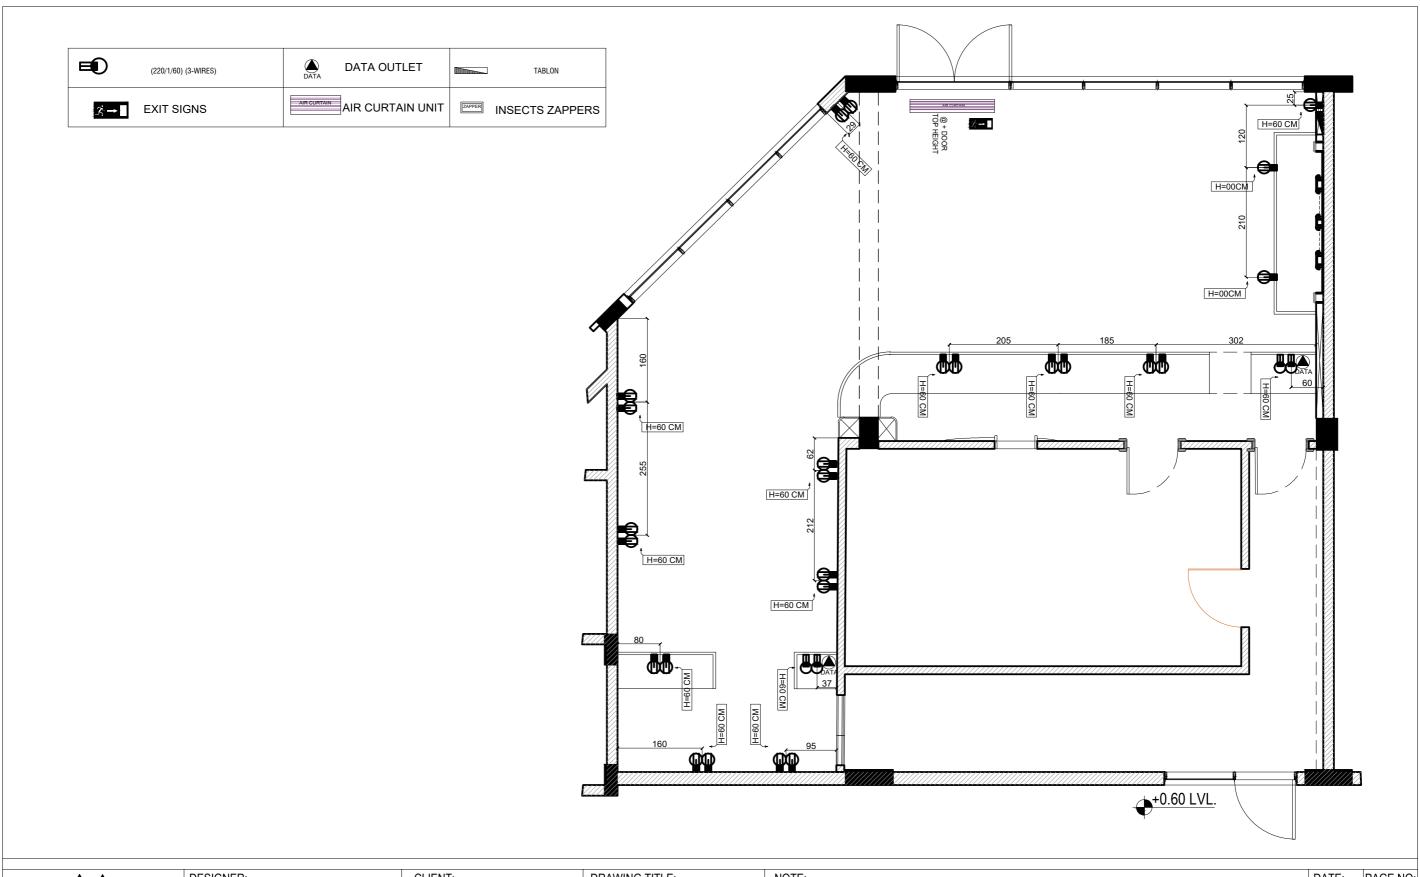

|      | DESIGNER:                                                                                                                | CLIENT:        | DRAWING TITLE: | NOTE:                                                                                                                                                                                                                                                                                                       | DATE: | PAGE NO: |
|------|--------------------------------------------------------------------------------------------------------------------------|----------------|----------------|-------------------------------------------------------------------------------------------------------------------------------------------------------------------------------------------------------------------------------------------------------------------------------------------------------------|-------|----------|
| SIGN | MALLAH DESIGHN STUDIO<br>SAUDI ARABIA -ALKHOUBAR<br>TEL:+966 54 300 0639 / +966 59 800 0874<br>EMAIL:FT.MALLAH@GMAIL.COM | SHISH & KHEBZA | switches       | 1) Any dimensions given are in Centimeter unless stated otherwise.  2) Do not scale from drawings, All dimension should be checked and clarified on site before proceeding with construction.  3) Mallah design studio should be informed immediately in writing of any changes that happen on the project. |       |          |

|      | DESIGNER:                                                                                                                | CLIENT:        | DRAWING TITLE: | NOTE:                                                                                                                                                                                                                                                                                                       | DATE: | PAGE NO: |
|------|--------------------------------------------------------------------------------------------------------------------------|----------------|----------------|-------------------------------------------------------------------------------------------------------------------------------------------------------------------------------------------------------------------------------------------------------------------------------------------------------------|-------|----------|
| SIGN | MALLAH DESIGHN STUDIO<br>SAUDI ARABIA -ALKHOUBAR<br>TEL:+966 54 300 0639 / +966 59 800 0874<br>EMAIL:FT.MALLAH@GMAIL.COM | SHISH & KHEBZA | lighting       | 1) Any dimensions given are in Centimeter unless stated otherwise.  2) Do not scale from drawings, All dimension should be checked and clarified on site before proceeding with construction.  3) Mallah design studio should be informed immediately in writing of any changes that happen on the project. |       |          |

|      | DESIGNER:                                                                                                                | CLIENT:        | DRAWING TITLE: | NOTE:                                                                                                                                                                                                                                                                                                       | DATE: | PAGE NO: |
|------|--------------------------------------------------------------------------------------------------------------------------|----------------|----------------|-------------------------------------------------------------------------------------------------------------------------------------------------------------------------------------------------------------------------------------------------------------------------------------------------------------|-------|----------|
| SIGN | MALLAH DESIGHN STUDIO<br>SAUDI ARABIA -ALKHOUBAR<br>TEL:+966 54 300 0639 / +966 59 800 0874<br>EMAIL:FT.MALLAH@GMAIL.COM | SHISH & KHEBZA | plugs          | 1) Any dimensions given are in Centimeter unless stated otherwise.  2) Do not scale from drawings, All dimension should be checked and clarified on site before proceeding with construction.  3) Mallah design studio should be informed immediately in writing of any changes that happen on the project. |       |          |