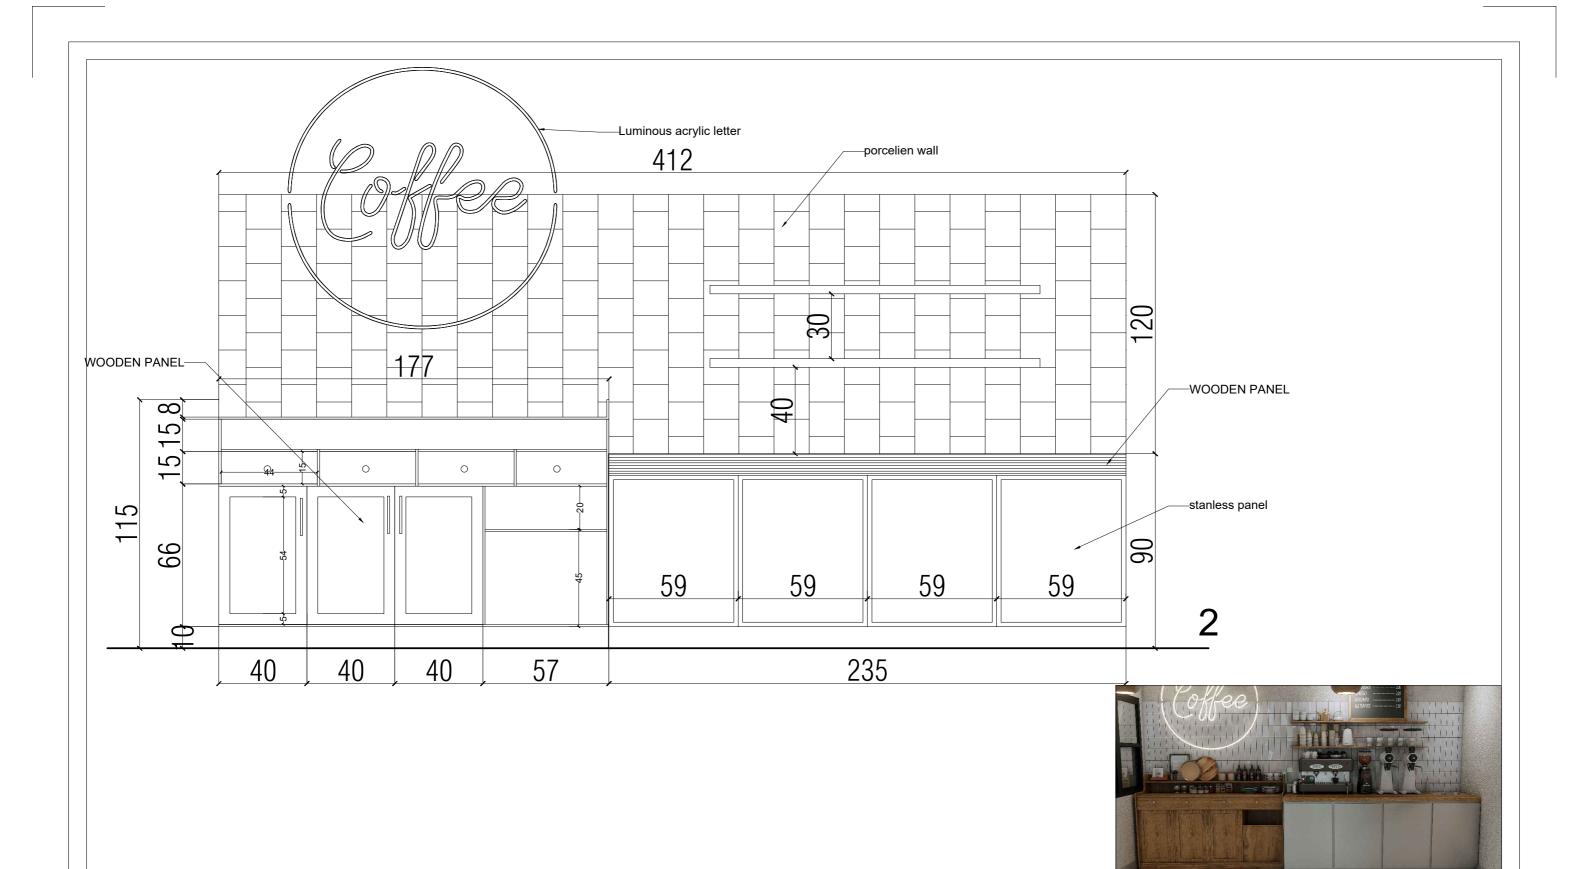

| DESIGNER:                                                                                                                | CLIENT:        | DRAWING TITLE: | NOTE:                                                                                                                                                                                                                                                                                                       | DATE: | PAGE NO: |  |
|--------------------------------------------------------------------------------------------------------------------------|----------------|----------------|-------------------------------------------------------------------------------------------------------------------------------------------------------------------------------------------------------------------------------------------------------------------------------------------------------------|-------|----------|--|
| MALLAH DESIGHN STUDIO<br>SAUDI ARABIA -ALKHOUBAR<br>TEL:+966 54 300 0639 / +966 59 800 0874<br>EMAIL:FT.MALLAH@GMAIL.COM | SHISH & KHEBZA | SECTION C-C    | 1) Any dimensions given are in Centimeter unless stated otherwise.  2) Do not scale from drawings, All dimension should be checked and clarified on site before proceeding with construction.  3) Mallah design studio should be informed immediately in writing of any changes that happen on the project. |       |          |  |