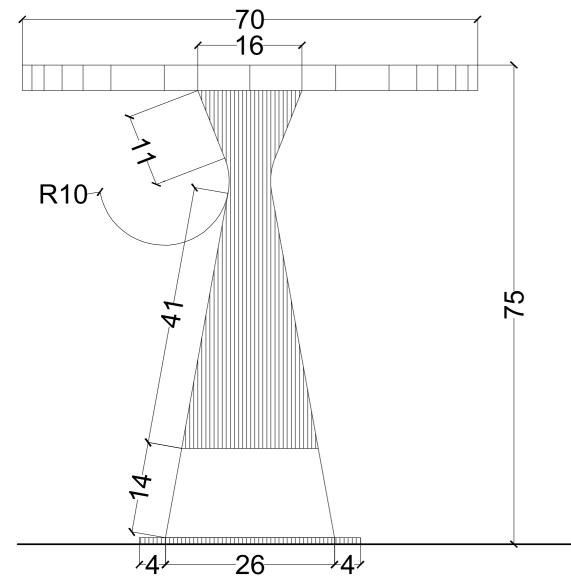

| DESIGNER:                                                                                                          | CLIENT:        | DRAWING TITLE: | NOTE:                                                                                                                                                                                                                                                                                                     | DATE: | PAGE NO: | I |
|--------------------------------------------------------------------------------------------------------------------|----------------|----------------|-----------------------------------------------------------------------------------------------------------------------------------------------------------------------------------------------------------------------------------------------------------------------------------------------------------|-------|----------|---|
| MALLAH DESIGHN STUDIO SAUDI ARABIA -ALKHOUBAR TEL:+966 54 300 0639 / +966 59 800 0874 SN EMAIL:FT.MALLAH@GMAIL.COM | SHISH & KHEBZA | TABLE DETAILS  | 1) Any dimensions given are in Centimeter unless stated otherwise. 2) Do not scale from drawings, All dimension should be checked and clarified on site before proceeding with construction. 3) Mallah design studio should be informed immediately in writing of any changes that happen on the project. |       |          |   |

|     | DESIGNER:                                                                                                                | CLIENT:        | DRAWING TITLE: | NOTE:                                                                                                                                                                                                                                                                                                       | DATE: | PAGE NO: |
|-----|--------------------------------------------------------------------------------------------------------------------------|----------------|----------------|-------------------------------------------------------------------------------------------------------------------------------------------------------------------------------------------------------------------------------------------------------------------------------------------------------------|-------|----------|
| IGN | MALLAH DESIGHN STUDIO<br>SAUDI ARABIA -ALKHOUBAR<br>TEL:+966 54 300 0639 / +966 59 800 0874<br>EMAIL:FT.MALLAH@GMAIL.COM | SHISH & KHEBZA | TABLE DETAILS  | 1) Any dimensions given are in Centimeter unless stated otherwise.  2) Do not scale from drawings, All dimension should be checked and clarified on site before proceeding with construction.  3) Mallah design studio should be informed immediately in writing of any changes that happen on the project. |       |          |