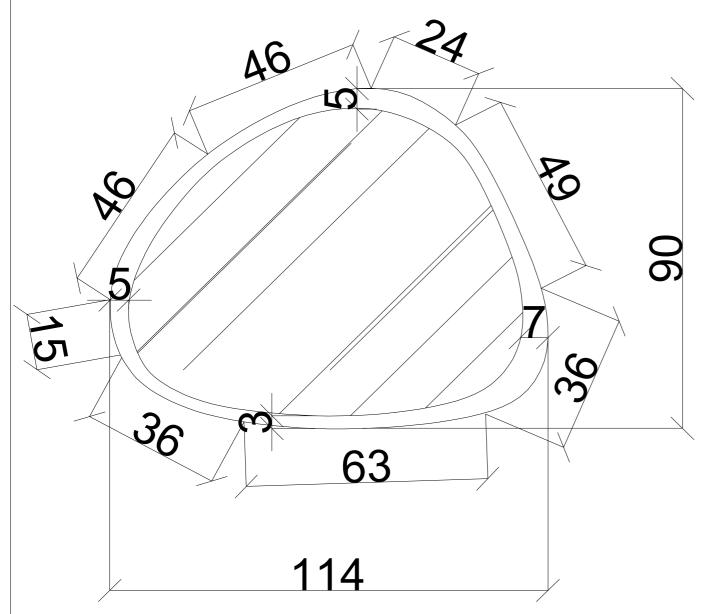

DESIGNER:

MALLAH DESIGHN STUDIO
SAUDI ARABIA -ALKHOUBAR
TEL:+966 54 300 0639 / +966 59 800 0874
EMAIL:FT.MALLAH@GMAIL.COM

CLIENT:
SHISH & KHEBZA

DRAWING TITLE:

**DETAILS** 

Any dimensions given are in Centimeter unless stated otherwise.

NOTE:

2) Do not scale from drawings, All dimension should be checked and clarified on site before proceeding with construction.

3) Mallah design studio should be informed immediately in writing of any changes that happen on the project.