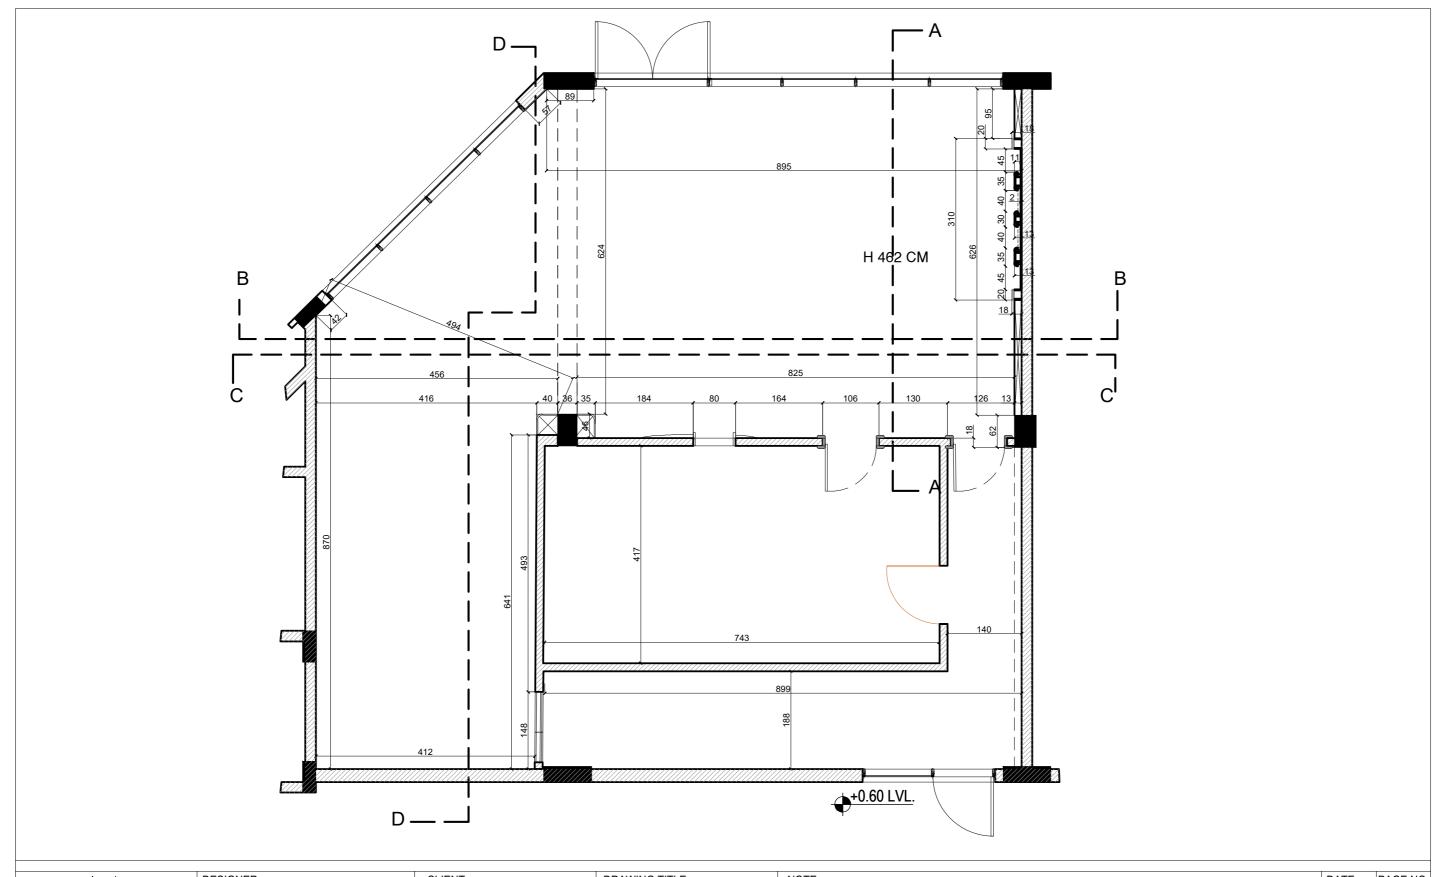

|      | DESIGNER:                                                                                                                | CLIENT:        | DRAWING TITLE: | NOTE:                                                                                                                                                                                                                                                                                                                                  | DATE: | PAGE NO: |
|------|--------------------------------------------------------------------------------------------------------------------------|----------------|----------------|----------------------------------------------------------------------------------------------------------------------------------------------------------------------------------------------------------------------------------------------------------------------------------------------------------------------------------------|-------|----------|
| SIGN | MALLAH DESIGHN STUDIO<br>SAUDI ARABIA -ALKHOUBAR<br>TEL:+966 54 300 0639 / +966 59 800 0874<br>EMAIL:FT.MALLAH@GMAIL.COM | SHISH & KHEBZA | DIMENSION PLAN | <ol> <li>Any dimensions given are in Centimeter unless stated otherwise.</li> <li>Do not scale from drawings, All dimension should be checked and clarified on site before proceeding with construction.</li> <li>Mallah design studio should be informed immediately in writing of any changes that happen on the project.</li> </ol> |       |          |