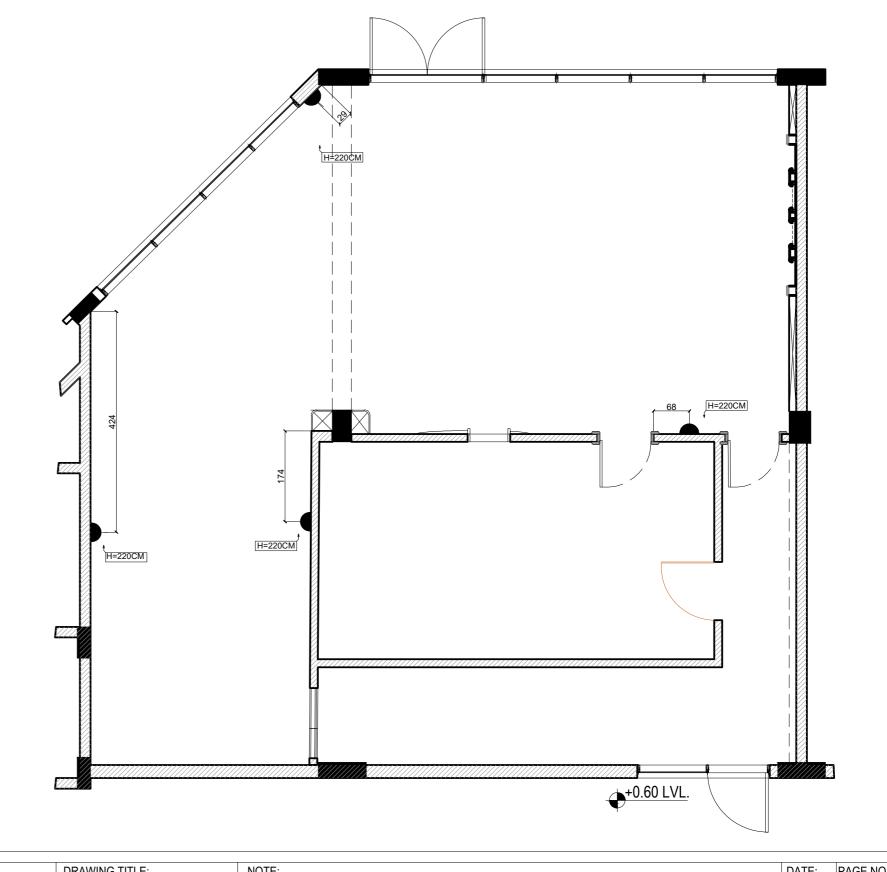

|      | DESIGNER:                                                                                                                | CLIENT:        | DRAWING TITLE: | NOTE:                                                                                                                                                                                                                                                                                                       | DATE: | PAGE NO: |
|------|--------------------------------------------------------------------------------------------------------------------------|----------------|----------------|-------------------------------------------------------------------------------------------------------------------------------------------------------------------------------------------------------------------------------------------------------------------------------------------------------------|-------|----------|
| SIGN | MALLAH DESIGHN STUDIO<br>SAUDI ARABIA -ALKHOUBAR<br>TEL:+966 54 300 0639 / +966 59 800 0874<br>EMAIL:FT.MALLAH@GMAIL.COM | SHISH & KHEBZA | lighting       | 1) Any dimensions given are in Centimeter unless stated otherwise.  2) Do not scale from drawings, All dimension should be checked and clarified on site before proceeding with construction.  3) Mallah design studio should be informed immediately in writing of any changes that happen on the project. |       |          |