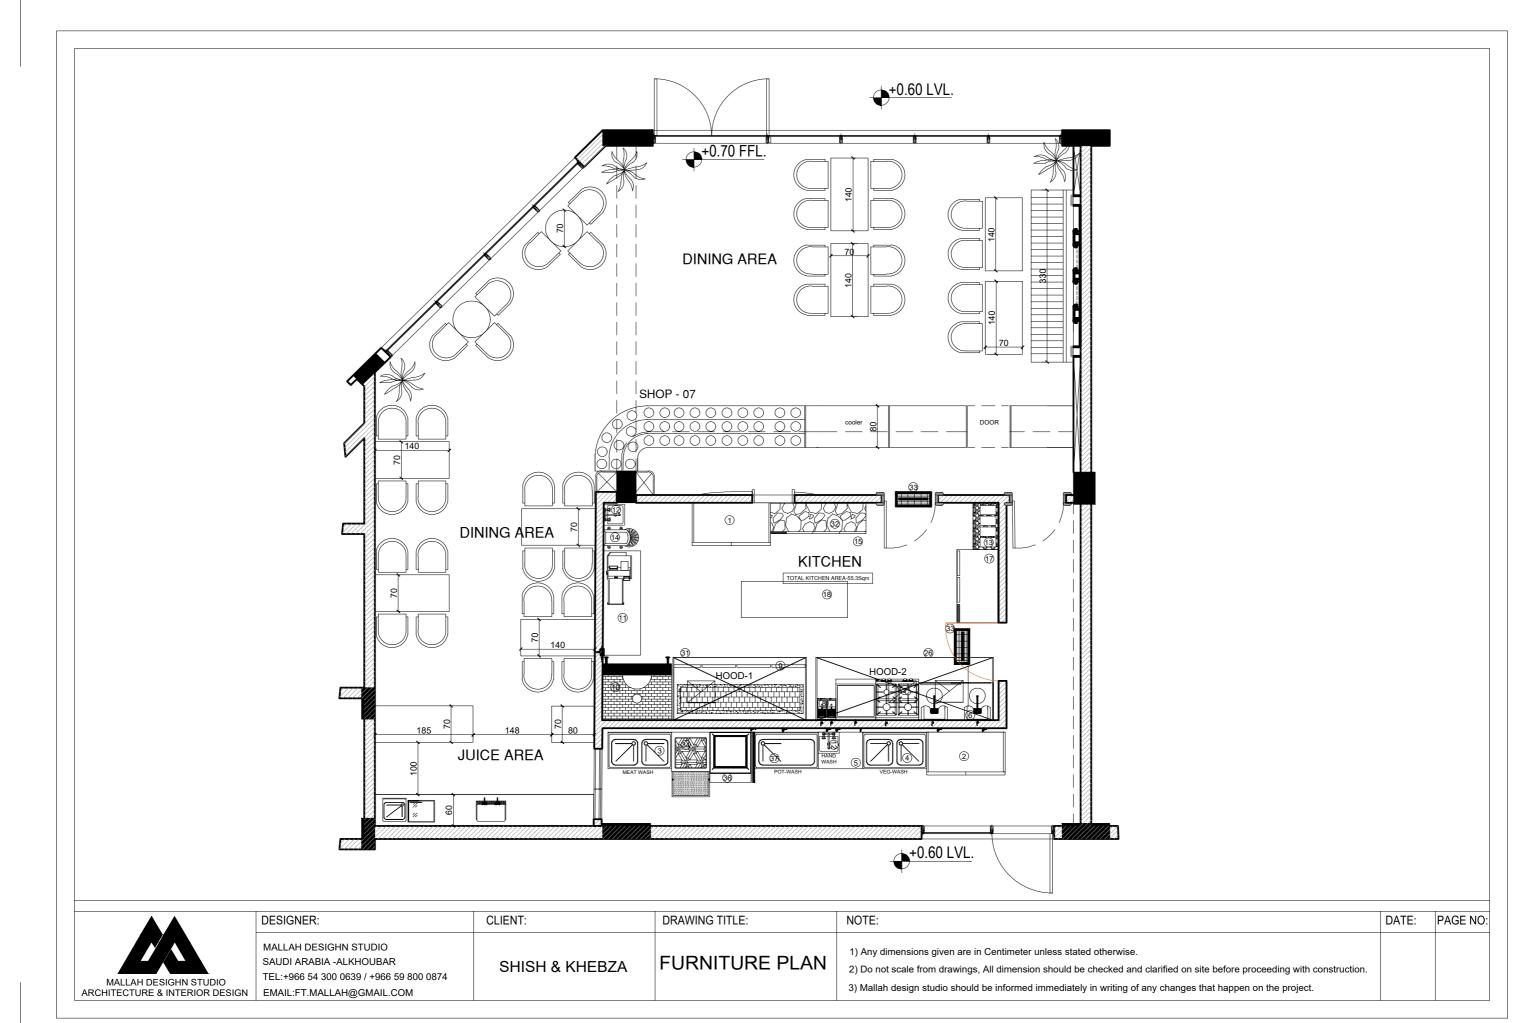

|   | DESIGNER:                                                                                                                | CLIENT:        | DRAWING TITLE: | NOTE:                                                                                                                                                                                                                                                                                                       | DATE: | PAGE NO: |
|---|--------------------------------------------------------------------------------------------------------------------------|----------------|----------------|-------------------------------------------------------------------------------------------------------------------------------------------------------------------------------------------------------------------------------------------------------------------------------------------------------------|-------|----------|
| N | MALLAH DESIGHN STUDIO<br>SAUDI ARABIA -ALKHOUBAR<br>TEL:+966 54 300 0639 / +966 59 800 0874<br>EMAIL:FT.MALLAH@GMAIL.COM | SHISH & KHEBZA | render         | 1) Any dimensions given are in Centimeter unless stated otherwise.  2) Do not scale from drawings, All dimension should be checked and clarified on site before proceeding with construction.  3) Mallah design studio should be informed immediately in writing of any changes that happen on the project. |       |          |