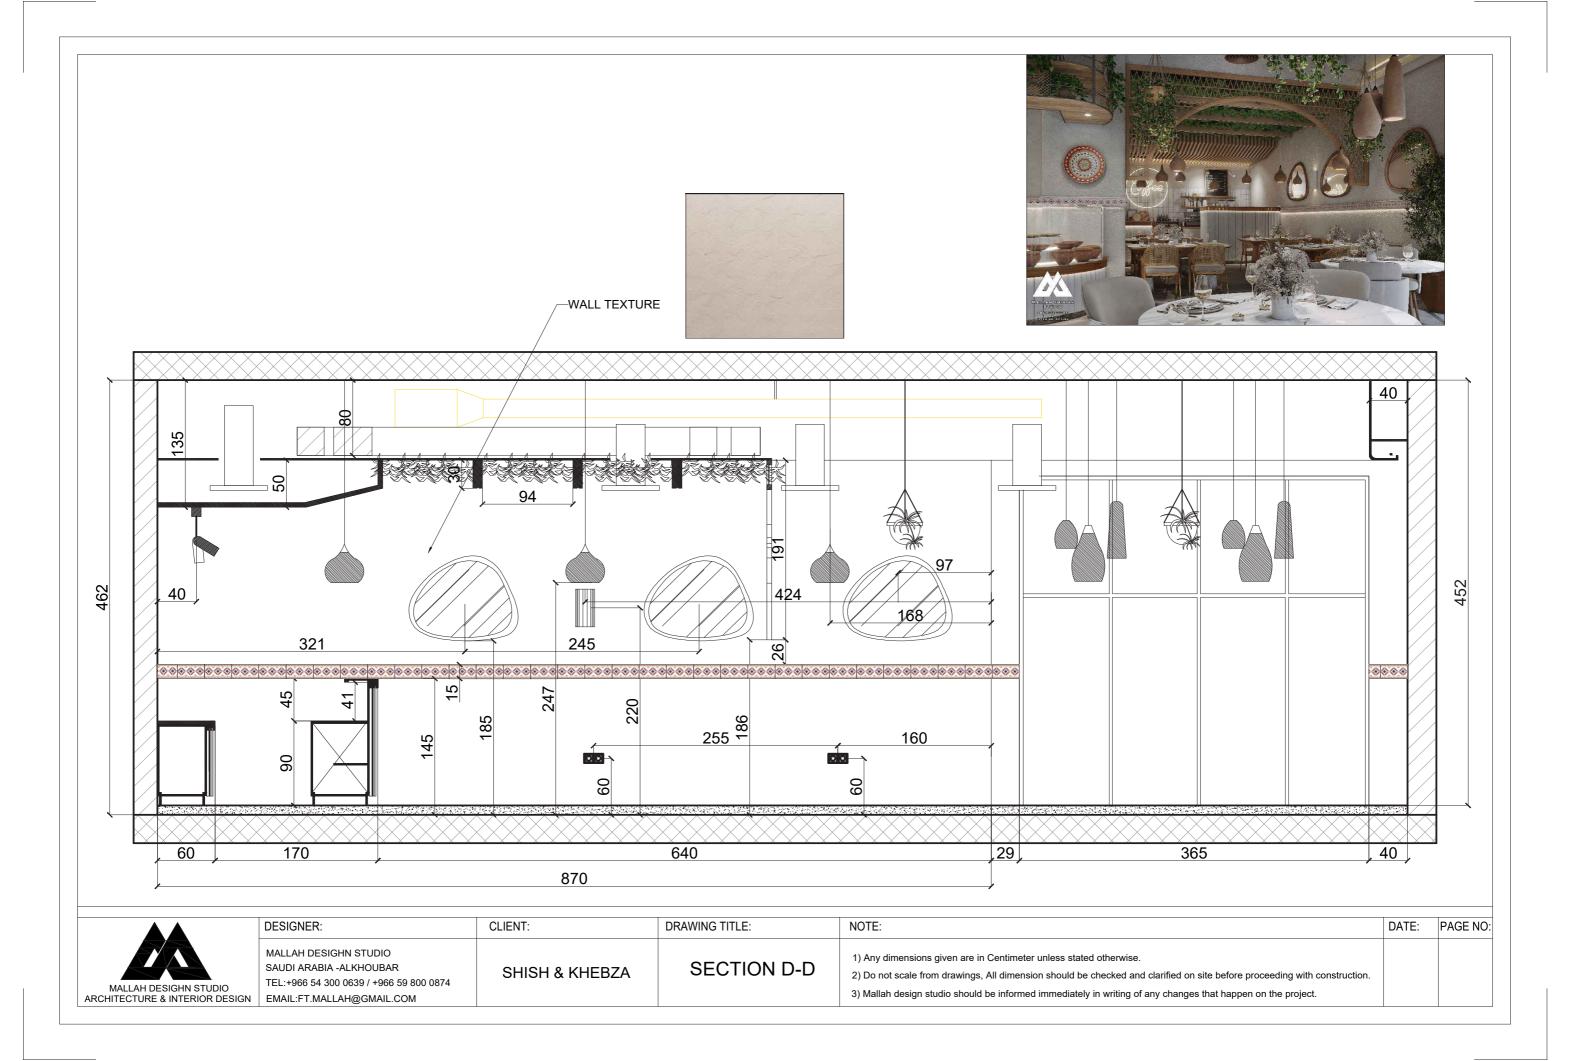

-WALL TEXTURE

|                                | _  |
|--------------------------------|----|
|                                | D  |
|                                | M  |
|                                | S  |
| MALLAH DESIGHN STUDIO          | TI |
| ARCHITECTURE & INTERIOR DESIGN | E  |

| DESIGNER:                                                                                                                | CLIENT:        | DRAWING TITLE: | NOTE:                                                                                                                                                                                                                                                                                                       | DATE: | PAGE NO: |  |
|--------------------------------------------------------------------------------------------------------------------------|----------------|----------------|-------------------------------------------------------------------------------------------------------------------------------------------------------------------------------------------------------------------------------------------------------------------------------------------------------------|-------|----------|--|
| MALLAH DESIGHN STUDIO<br>SAUDI ARABIA -ALKHOUBAR<br>TEL:+966 54 300 0639 / +966 59 800 0874<br>EMAIL:FT.MALLAH@GMAIL.COM | SHISH & KHEBZA | SECTION C-C    | 1) Any dimensions given are in Centimeter unless stated otherwise.  2) Do not scale from drawings, All dimension should be checked and clarified on site before proceeding with construction.  3) Mallah design studio should be informed immediately in writing of any changes that happen on the project. |       |          |  |