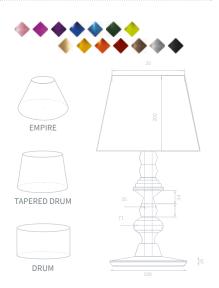

#### MODULAR DESIGN

The possibilities of design variations are very broad with the versatile MYKONOS modules, alternating the number, shape and color of the pieces to configure each lamp. Also, the height of the main pole and lampshade is customizable

Select a **pre-established design** from our catalog, personalizing only the color combination, or create an exclusive model with our help.

Limited series. All our pieces are manufactured upon request exclusively for each of our customers and includes name and series number.

MYKONOS MODULES > 8 modular shapes to combine

STRUCTURE MATERIAL > Solid aluminum — AW 6082 T6

LAMPSHADE > customizable lampshade style and textile

SIZE > 27 x 27 x 497 mm — medium size

WEIGHT > variable

COLORS > 14 anodize colors to choose from