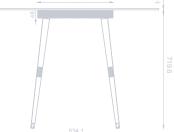

## GENERALIFE TABLE

Dining table structure constructed with a robust piece of machined aeronautical quality solid aluminum, with turned legs of the same material.

Assembly without the need for tools or screws.

MATERIAL > HQ Solid aluminum — AW 6082 T6

DIMENSIONS > 120 x 120 x 719.6 mm aprox.

WEIGHT > 40 Kgs. aprox.

Candleholder with cantilever effect, evocative of the viewpoint of *Lin-dar-aixa* — the eyes of the lady's house — of the **Alhambra palace** in Granada, Spain. The octagram or eight-pointed star is a symbol of fullness and regeneration.