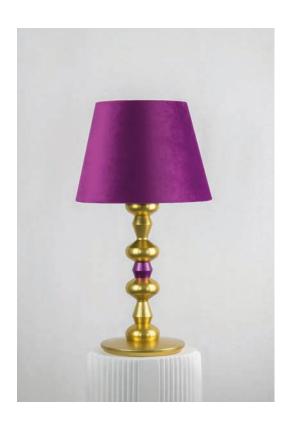

### MYKONOS LUMINARIES

#### MODULAR DESIGN

The possibilities of design variations are very broad with the versatile MYKONOS modules, alternating the number, shape and color of the pieces to configure each lamp. Also, the height of the main pole and lampshade is customizable

Select a **pre-established design** from our catalog, personalizing only the color combination, or create an exclusive model with our help.

Limited series. All our pieces are manufactured upon request exclusively for each of our customers and includes name and series number.

MYKONOS MODULES > 8 modular shapes to combine

STRUCTURE MATERIAL > Solid aluminum — AW 6082 T6

LAMPSHADE > customizable lampshade style and textile

SIZE > 27 x 27 x 497 mm — medium size

WEIGHT > variable

COLORS > 14 anodize colors to choose from