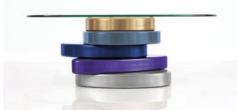

## ATENAS SIDE TABLE

Artistic side table with a **sculpture**/base composed of five robust pieces of solid aluminum. The design is finished with a 10mm tempered glass in an organic shape.

Main structure's color can be customized, as well as glass shape and size.

This table, with a chaotic feel, has an element of surprise when you look inside and discover a series of concentric cylindrical voids, a hypnotic effect reminiscent of the usual configuration of a Greek amphitheater.

Limited series. All our pieces are manufactured upon request exclusively for each of our customers and includes your name and series number.

MATERIAL > HQ Solid aluminum — AW 6082 T6

DIMENSIONS > 350 x 500 x 500 mm aprox.

WEIGHT > 130 kg aprox.