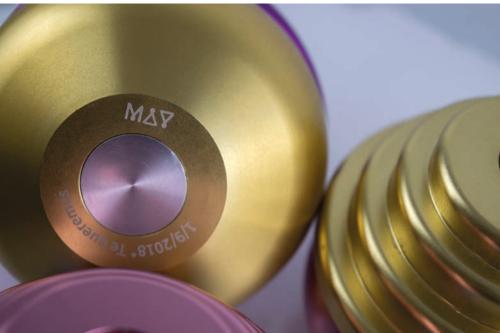

### MACHINING

All of our solid aluminum pieces are manufactured at the ARRATIA's machining workshop — by turning and CNC milling — located in the north of Spain; a family business with 70 years of expertise and experience in the field.

### **ANODIZATION PROCESS**

Anodized is a treatment capable of achieving a layer of aluminum oxide on the surface of the material, by means of an electrochemical process.

This treatment increases the surface hardness of the aluminum, coloring the material but keeping the drawings that are created on the surface when mechanized, making each piece a unique object full of nuances.