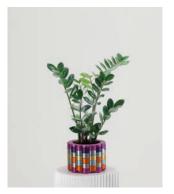

## MYKONOS VASES

The Mykonos vase is created with two modules of high-quality solid aluminum, assembled with precision threads. The **Mykonos modules**, and its infinite combination possibilities, recall the skyline of the heavenly Greek islands.

Customizable color combinations.

Limited series. All our pieces are manufactured upon request exclusively for each of our customers and includes your name and series number.

MYKONOS MODULES > 8 available combinations

MATERIAL > HQ Solid aluminum — AW 6082 T6

SIZE > 155 x 150 mm aprox.

WEIGHT > 3,5 kg aprox.