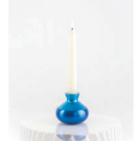

## MYKONOS CANDLEHOLDERS

#### MODULAR DESIGN

The possibilities of design variations are very broad with the versatile MYKONOS modules, alternating the number, shape and color of the pieces to configure each candleholder.

Our customers can select a **pre-established design** from our catalog, personalizing only the color combination or, create their own exclusive model with our help.

Limited series. All our pieces are manufactured upon request exclusively for each of our customers and includes name and series number.

MYKONOS MODULES > 8 modular shapes to combine

MATERIAL > HQ Solid aluminum — AW 6082 T6

SIZE > 75 ø x 150 mm aprox. / variable height

WEIGHT > 3,5 kg aprox.

13