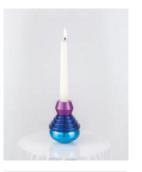

## MYKONOS CANDLEHOLDERS

#### MODULAR DESIGN

The possibilities of design variations are very broad with the versatile MYKONOS modules, alternating the number, shape and color of the pieces to configure each candleholder.

Our customers can select a **pre-established design** from our catalog, personalizing only the color combination or, create their own exclusive model with our help.

Limited series. All our pieces are manufactured upon request exclusively for each of our customers and includes name and series number.

MYKONOS MODULES > 8 modular shapes to combine

MATERIAL > HQ Solid aluminum — AW 6082 T6

SIZE > 75 ø x 150 mm aprox. / variable height

WEIGHT > 3,5 kg aprox.

13