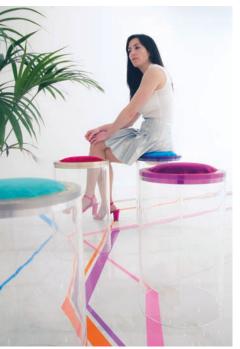

## ARRAYANES

Cylindrical methacrylate stool with aeronautical quality solid aluminum seat that contains a velvet cushion.

This seat is characterized by its **light and innovative appearance**. It has been created to be part of any room as a differentiating, functional but singular complement.

Customizable color combinations.

Limited series. All our pieces are manufactured upon request exclusively for each of our customers and includes series number.

MATERIAL > HQ Solid aluminum — AW 6082 T6 / PMMA

DIMENSIONS > 300 x 300 x 500 mm aprox.

WEIGHT > 5.5 Kg aprox.