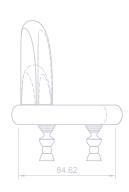

## ATENAS SIDE TABLE

Artistic side table with a **sculpture**/base composed of five robust pieces of solid aluminum. The design is finished with a 10mm tempered glass in an organic shape.

Main structure's color can be customized, as well as glass shape and size.

This table, with a chaotic feel, has an element of surprise when you look inside and discover a series of concentric cylindrical voids, a hypnotic effect reminiscent of the usual configuration of a Greek amphitheater.

Limited series. All our pieces are manufactured upon request exclusively for each of our customers and includes your name and series number.

MATERIAL > HQ Solid aluminum — AW 6082 T6

DIMENSIONS > 350 x 500 x 500 mm aprox.

WEIGHT > 130 kg aprox.