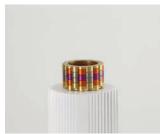

## MYKONOS VASES

The Mykonos vase is created with two modules of high-quality solid aluminum, assembled with precision threads. The **Mykonos modules**, and its infinite combination possibilities, recall the skyline of the heavenly Greek islands.

Customizable color combinations.

Limited series. All our pieces are manufactured upon request exclusively for each of our customers and includes your name and series number.

MYKONOS MODULES > 8 available combinations

MATERIAL > HQ Solid aluminum — AW 6082 T6

SIZE > 155 x 150 mm aprox.

WEIGHT > 3,5 kg aprox.