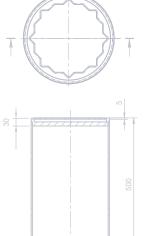

## ATENAS SIDE TABLE

Artistic side table with a **sculpture**/base composed of five robust pieces of solid aluminum. The design is finished with a 10mm tempered glass in an organic shape.

Main structure's color can be customized, as well as glass shape and size.

This table, with a chaotic feel, has an element of surprise when you look inside and discover a series of concentric cylindrical voids, a hypnotic effect reminiscent of the usual configuration of a Greek amphitheater.

Limited series. All our pieces are manufactured upon request exclusively for each of our customers and includes your name and series number.

MATERIAL > HQ Solid aluminum — AW 6082 T6

DIMENSIONS > 350 x 500 x 500 mm aprox.

WEIGHT > 130 kg aprox.