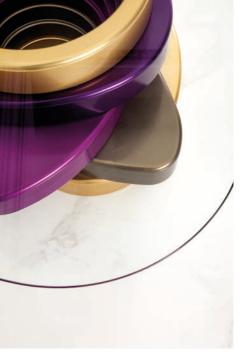

## ATENAS SIDE TABLE

Artistic side table with a **sculpture**/base composed of five robust pieces of solid aluminum. The design is finished with a 10mm tempered glass in an organic shape.

Main structure's color can be customized, as well as glass shape and size.

This table, with a chaotic feel, has an element of surprise when you look inside and discover a series of concentric cylindrical voids, a hypnotic effect reminiscent of the usual configuration of a Greek amphitheater.

Limited series. All our pieces are manufactured upon request exclusively for each of our customers and includes your name and series number.

MATERIAL > HQ Solid aluminum — AW 6082 T6

DIMENSIONS > 350 x 500 x 500 mm aprox.