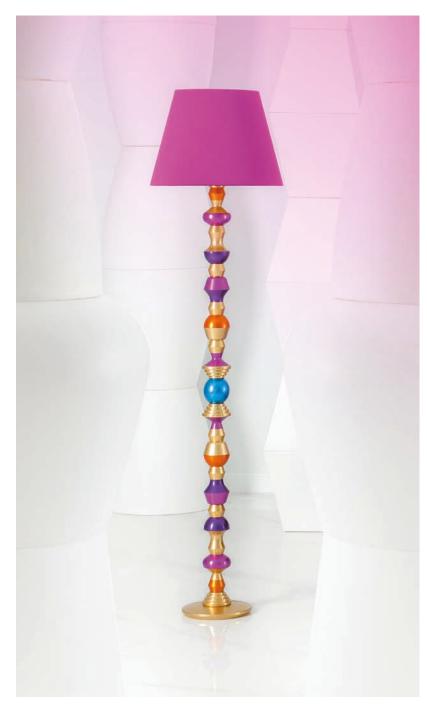

### MYKONOS LUMINARIES

#### MODULAR DESIGN

The possibilities of design variations are very broad with the versatile MYKONOS modules, alternating the number, shape and color of the pieces to configure each lamp. Also, the height of the main pole and lampshade is customizable

Select a **pre-established design** from our catalog, personalizing only the color combination, or create an exclusive model with our help.

Limited series. All our pieces are manufactured upon request exclusively for each of our customers and includes name and series number.

MYKONOS MODULES > 8 modular shapes to combine

STRUCTURE MATERIAL > Solid aluminum — AW 6082 T6

LAMPSHADE > customizable lampshade style and textile

SIZE > 27 x 27 x 497 mm — medium size

WEIGHT > variable

COLORS > 14 anodize colors to choose from