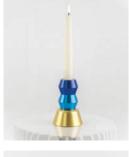

## MYKONOS CANDLEHOLDERS

#### MODULAR DESIGN

The possibilities of design variations are very broad with the versatile MYKONOS modules, alternating the number, shape and color of the pieces to configure each candleholder.

Our customers can select a **pre-established design** from our catalog, personalizing only the color combination or, create their own exclusive model with our help.

Limited series. All our pieces are manufactured upon request exclusively for each of our customers and includes name and series number.

MYKONOS MODULES > 8 modular shapes to combine

MATERIAL > HQ Solid aluminum — AW 6082 T6

SIZE > 75 ø x 150 mm aprox. / variable height

WEIGHT > 3,5 kg aprox.

13