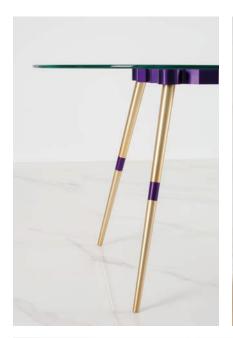

## GENERALIFE TABLE

Dining table structure constructed with a robust piece of machined aeronautical quality solid aluminum, with turned legs of the same material.

Assembly without the need for tools or screws.

Color squeme can be combined as your own preference. Glass shape and size is completely bespoke to suit any space

**Limited series.** All our pieces are manufactured upon request exclusively for each of our customers and includes series number.

MATERIAL > HQ Solid aluminum — AW 6082 T6

DIMENSIONS > 120 x 120 x 719.6 mm aprox.

WEIGHT > 40 Kgs. aprox.

Candleholder with cantilever effect, evocative of the viewpoint of *Lin-dar-aixa* — the eyes of the lady's house — of the **Alhambra palace** in Granada, Spain. The octagram or eight-pointed star is a symbol of fullness and regeneration.