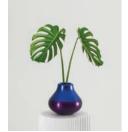

## MYKONOS VASES

The Mykonos vase is created with two modules of high-quality solid aluminum, assembled with precision threads. The **Mykonos modules**, and its infinite combination possibilities, recall the skyline of the heavenly Greek islands.

Customizable color combinations.

Limited series. All our pieces are manufactured upon request exclusively for each of our customers and includes your name and series number.

MYKONOS MODULES > 8 available combinations

MATERIAL > HQ Solid aluminum — AW 6082 T6

SIZE > 155 x 150 mm aprox.

WEIGHT > 3,5 kg aprox.