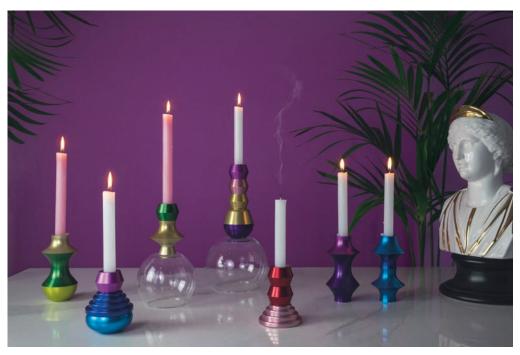

## MYKONOS CANDLEHOLDERS

#### MODULAR DESIGN

The possibilities of design variations are very broad with the versatile MYKONOS modules, alternating the number, shape and color of the pieces to configure each candleholder.

Our customers can select a **pre-established design** from our catalog, personalizing only the color combination or, create their own exclusive model with our help.

Limited series. All our pieces are manufactured upon request exclusively for each of our customers and includes name and series number.

MYKONOS MODULES > 8 modular shapes to combine

MATERIAL > HQ Solid aluminum — AW 6082 T6

SIZE > 75 ø x 150 mm aprox. / variable height

WEIGHT > 3,5 kg aprox.

13