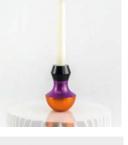

## MYKONOS VASES

The Mykonos vase is created with two modules of high-quality solid aluminum, assembled with precision threads. The **Mykonos modules**, and its infinite combination possibilities, recall the skyline of the heavenly Greek islands.

Customizable color combinations.

Limited series. All our pieces are manufactured upon request exclusively for each of our customers and includes your name and series number.

MYKONOS MODULES > 8 available combinations

MATERIAL > HQ Solid aluminum — AW 6082 T6

SIZE > 155 x 150 mm aprox.

WEIGHT > 3,5 kg aprox.