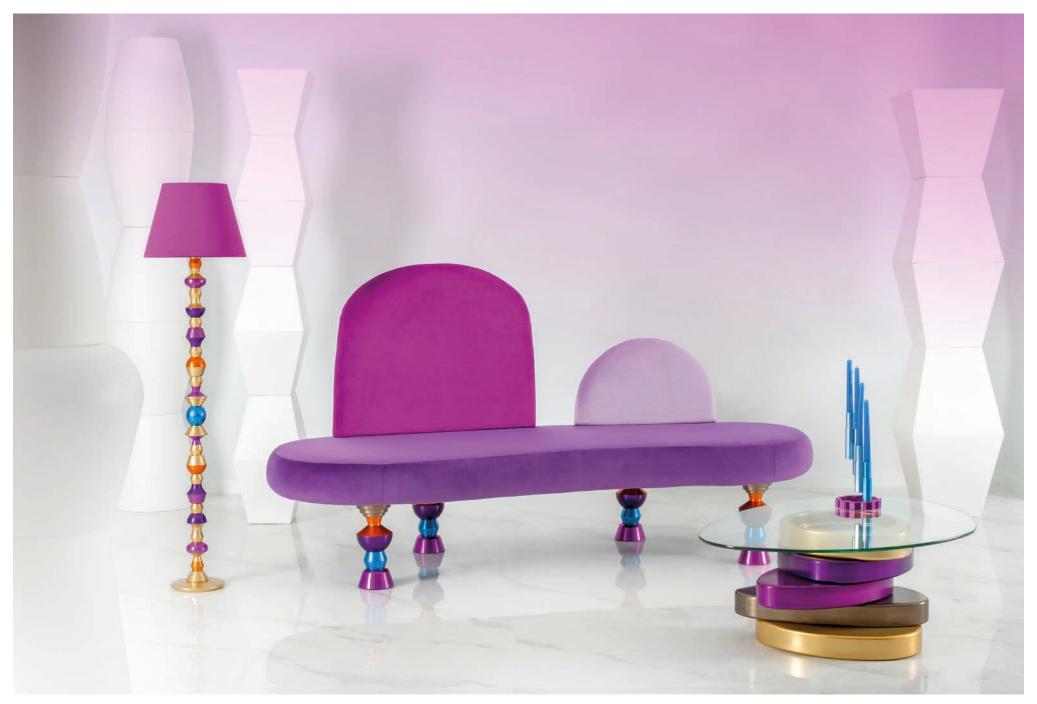

### MYKONOS SOFA

Sofa of sinuous forms with modular legs built with five Mykonos modules.

This sofa has solid aluminum legs and velvet upholstery, both of which can be customized on customer request.

Limited series. All our pieces are manufactured upon request exclusively for each of our customers and includes your name and series number.

MYKONOS MODULES > 8 modules to built the legs

SIZE > 155 x 150 mm aprox.

WEIGHT > 60 kg aprox.

## ATENAS SIDE TABLE

Artistic side table with a **sculpture**/base composed of five robust pieces of solid aluminum. The design is finished with a 10mm tempered glass in an organic shape.

Main structure's color can be customized, as well as glass shape and size.

This table, with a chaotic feel, has an element of surprise when you look inside and discover a series of concentric cylindrical voids, a hypnotic effect reminiscent of the usual configuration of a Greek amphitheater.

Limited series. All our pieces are manufactured upon request exclusively for each of our customers and includes your name and series number.

MATERIAL > HQ Solid aluminum — AW 6082 T6

DIMENSIONS > 350 x 500 x 500 mm aprox.