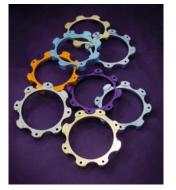

## MYKONOS VASES

The Mykonos vase is created with two modules of high-quality solid aluminum, assembled with precision threads. The **Mykonos modules**, and its infinite combination possibilities, recall the skyline of the heavenly Greek islands.

Customizable color combinations.

Limited series. All our pieces are manufactured upon request exclusively for each of our customers and includes your name and series number.

MYKONOS MODULES > 8 available combinations

MATERIAL > HQ Solid aluminum — AW 6082 T6

SIZE > 155 x 150 mm aprox.

WEIGHT > 3,5 kg aprox.