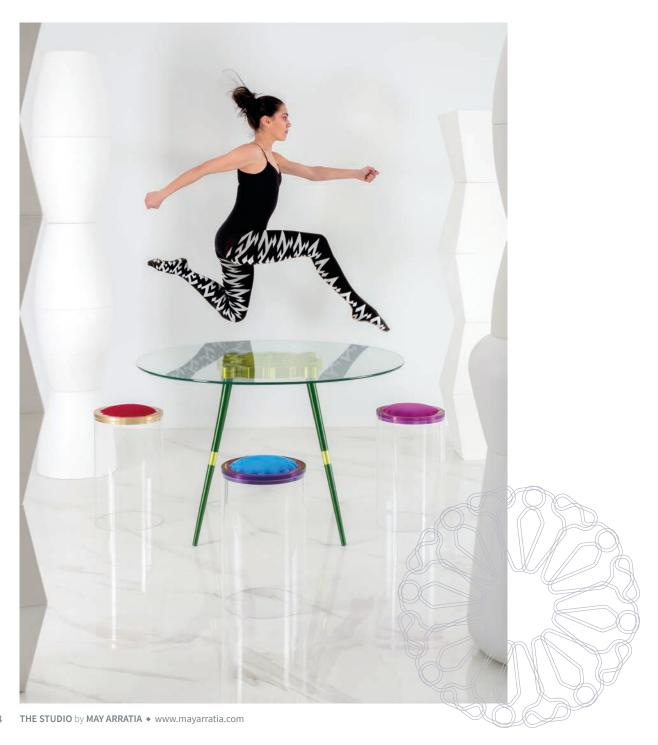

## ARRAYANES

Cylindrical methacrylate stool with aeronautical quality solid aluminum seat that contains a velvet cushion.

This seat is characterized by its **light and innovative appearance**. It has been created to be part of any room as a differentiating, functional but singular complement.

Customizable color combinations.

Limited series. All our pieces are manufactured upon request exclusively for each of our customers and includes series number.

MATERIAL > HQ Solid aluminum — AW 6082 T6 / PMMA

DIMENSIONS > 300 x 300 x 500 mm aprox.

WEIGHT > 5.5 Kg aprox.