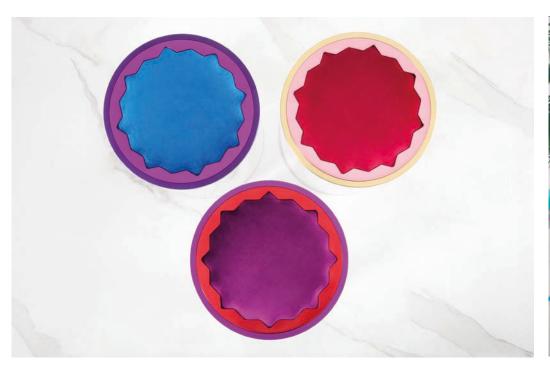

## ARRAYANES

Cylindrical methacrylate stool with aeronautical quality solid aluminum seat that contains a velvet cushion.

This seat is characterized by its **light and innovative appearance**. It has been created to be part of any room as a differentiating, functional but singular complement.

Customizable color combinations.

Limited series. All our pieces are manufactured upon request exclusively for each of our customers and includes series number.

MATERIAL > HQ Solid aluminum — AW 6082 T6 / PMMA

DIMENSIONS > 300 x 300 x 500 mm aprox.

WEIGHT > 5.5 Kg aprox.