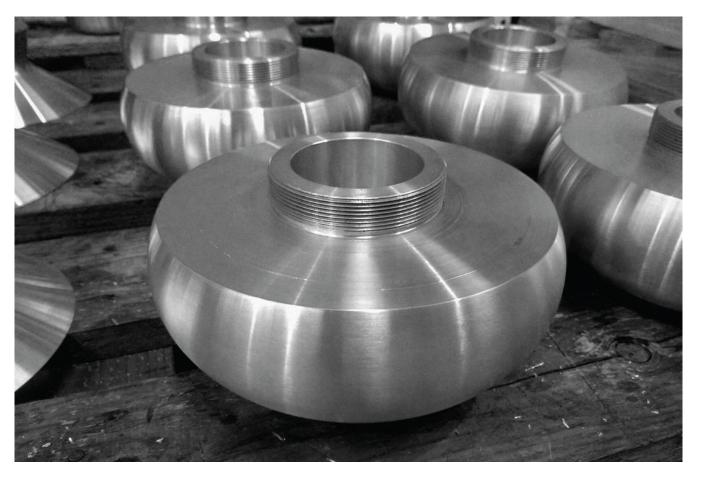

### **HQ SOLID ALUMINUM**

The aluminum we use (quality 6082/6061) is commonly applied in the aeronautical industry for the manufacture of tools, due to its characteristics of strength, hardness, weight and resistance.

### MACHINING

All of our solid aluminum pieces are manufactured at the ARRATIA's machining workshop — by turning and CNC milling — located in the north of Spain; a family business with 70 years of expertise and experience in the field.

This manufacturing process is governed by the standards that are used in the sectors of industrial machinery, automotive and aeronautics.

All in all, MAY ARRATIA achieves a perfect balance between technology and art applying those processes in each and unique creation.