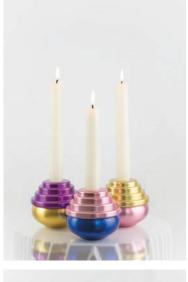

## MYKONOS CANDLEHOLDERS

#### MODULAR DESIGN

The possibilities of design variations are very broad with the versatile MYKONOS modules, alternating the number, shape and color of the pieces to configure each candleholder.

Our customers can select a **pre-established design** from our catalog, personalizing only the color combination or, create their own exclusive model with our help.

Limited series. All our pieces are manufactured upon request exclusively for each of our customers and includes name and series number.

MYKONOS MODULES > 8 modular shapes to combine

MATERIAL > HQ Solid aluminum — AW 6082 T6

SIZE > 75 ø x 150 mm aprox. / variable height

WEIGHT > 3,5 kg aprox.

13