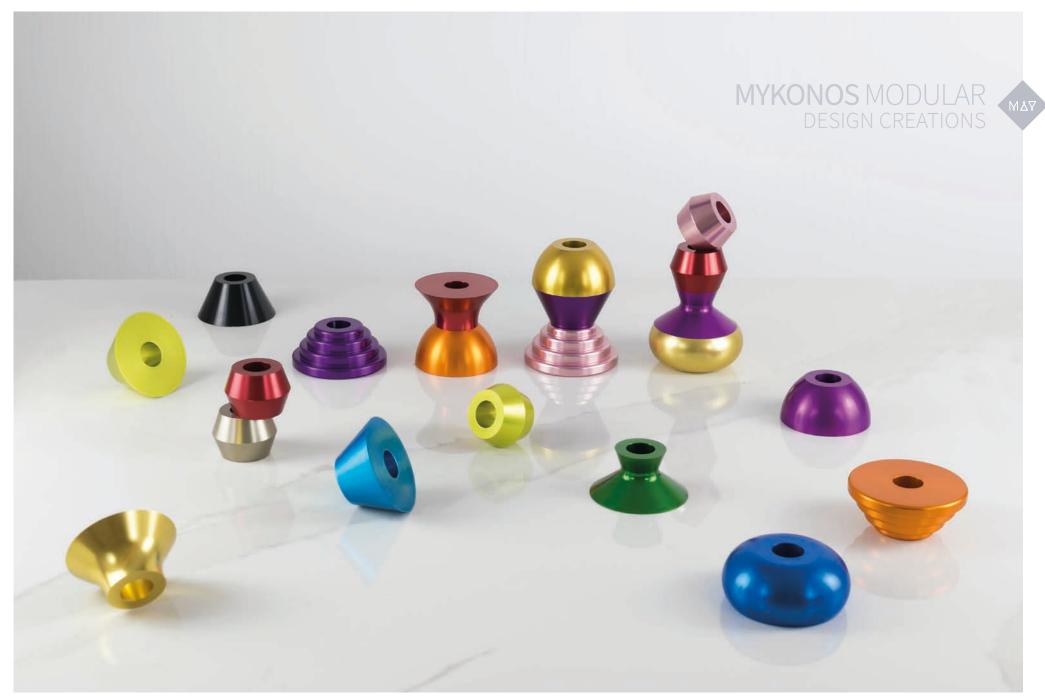

### MYKONOS LUMINARIES

#### MODULAR DESIGN

The possibilities of design variations are very broad with the versatile MYKONOS modules, alternating the number, shape and color of the pieces to configure each lamp. Also, the height of the main pole and lampshade is customizable

Select a **pre-established design** from our catalog, personalizing only the color combination, or create an exclusive model with our help.

Limited series. All our pieces are manufactured upon request exclusively for each of our customers and includes name and series number.

MYKONOS MODULES > 8 modular shapes to combine

STRUCTURE MATERIAL > Solid aluminum — AW 6082 T6

LAMPSHADE > customizable lampshade style and textile

SIZE > 27 x 27 x 497 mm — medium size

WEIGHT > variable

COLORS > 14 anodize colors to choose from