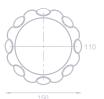

## ATENAS SIDE TABLE

Artistic side table with a **sculpture**/base composed of five robust pieces of solid aluminum. The design is finished with a 10mm tempered glass in an organic shape.

Main structure's color can be customized, as well as glass shape and size.

Limited series. All our pieces are manufactured upon request exclusively for each of our customers and includes your name and series number.

MATERIAL > HQ Solid aluminum — AW 6082 T6

DIMENSIONS > 350 x 500 x 500 mm aprox.