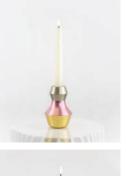

## MYKONOS CANDLEHOLDERS

#### MODULAR DESIGN

The possibilities of design variations are very broad with the versatile MYKONOS modules, alternating the number, shape and color of the pieces to configure each candleholder.

Our customers can select a **pre-established design** from our catalog, personalizing only the color combination or, create their own exclusive model with our help.

Limited series. All our pieces are manufactured upon request exclusively for each of our customers and includes name and series number.

MYKONOS MODULES > 8 modular shapes to combine

MATERIAL > HQ Solid aluminum — AW 6082 T6

SIZE > 75 ø x 150 mm aprox. / variable height

WEIGHT > 3,5 kg aprox.

13