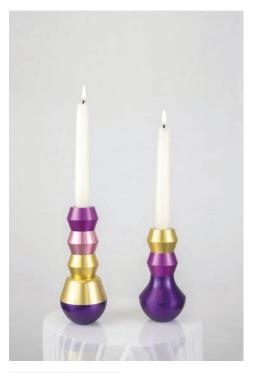

## MYKONOS CANDLEHOLDERS

#### MODULAR DESIGN

The possibilities of design variations are very broad with the versatile MYKONOS modules, alternating the number, shape and color of the pieces to configure each candleholder.

Our customers can select a **pre-established design** from our catalog, personalizing only the color combination or, create their own exclusive model with our help.

Limited series. All our pieces are manufactured upon request exclusively for each of our customers and includes name and series number.

MYKONOS MODULES > 8 modular shapes to combine

MATERIAL > HQ Solid aluminum — AW 6082 T6

SIZE > 75 ø x 150 mm aprox. / variable height

WEIGHT > 3,5 kg aprox.

13