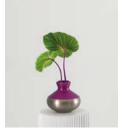

# DELOS VASES

This modular vase is made of identical high precised modules, a mesmerizing work of art inspired by the greek island Delos and its ancient myths.

### MODULAR DESIGN

The design possibilities are very wide, varying the number of modules to obtain different vase heights and, choosing the anodizing color combinations.

Limited series. All our pieces are manufactured upon request exclusively for each of our customers and includes your name and series number.

MATERIAL > HQ Solid aluminum — AW 6082 T6

DIMENSIONS > 150 Ø / variable height

WEIGHT > variable