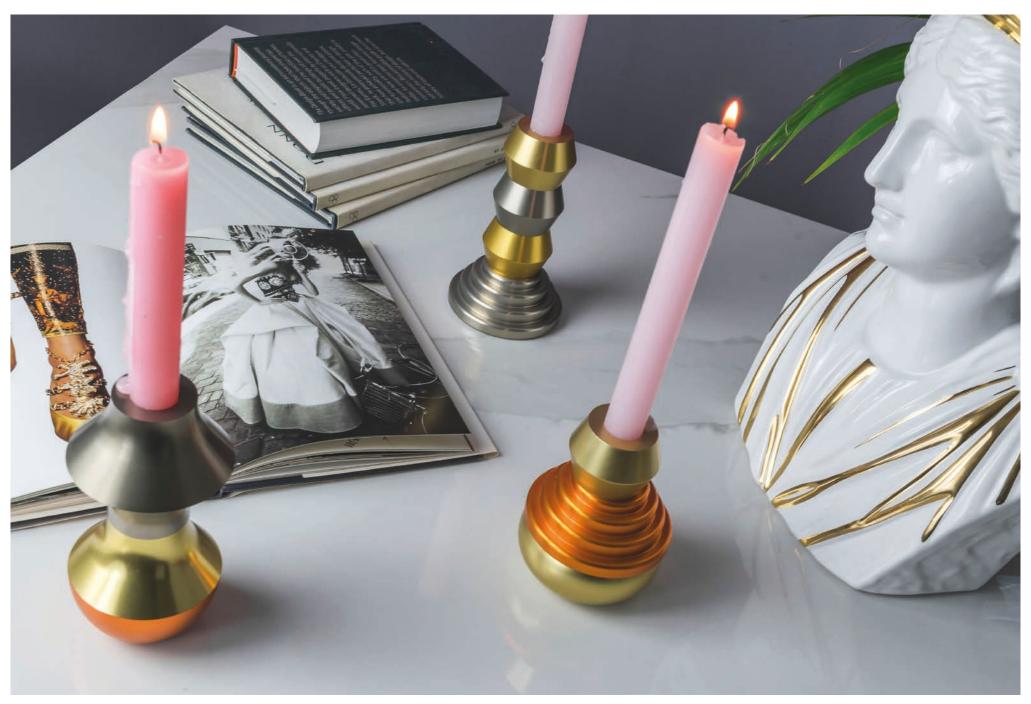

## MYKONOS CANDLEHOLDERS

#### MODULAR DESIGN

The possibilities of design variations are very broad with the versatile MYKONOS modules, alternating the number, shape and color of the pieces to configure each candleholder.

Our customers can select a **pre-established design** from our catalog, personalizing only the color combination or, create their own exclusive model with our help.

Limited series. All our pieces are manufactured upon request exclusively for each of our customers and includes name and series number.

MYKONOS MODULES > 8 modular shapes to combine

MATERIAL > HQ Solid aluminum — AW 6082 T6

SIZE > 75 ø x 150 mm aprox. / variable height

WEIGHT > 3,5 kg aprox.

13