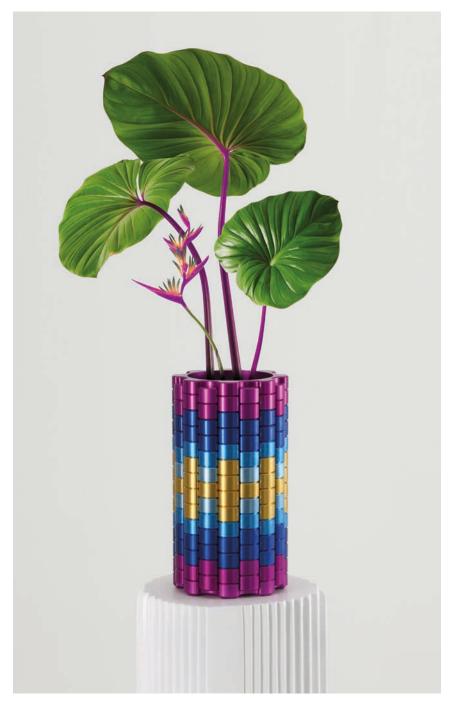

## MYKONOS VASES

The Mykonos vase is created with two modules of high-quality solid aluminum, assembled with precision threads. The **Mykonos modules**, and its infinite combination possibilities, recall the skyline of the heavenly Greek islands.

Customizable color combinations.

Limited series. All our pieces are manufactured upon request exclusively for each of our customers and includes your name and series number.

MYKONOS MODULES > 8 available combinations

MATERIAL > HQ Solid aluminum — AW 6082 T6

SIZE > 155 x 150 mm aprox.

WEIGHT > 3,5 kg aprox.