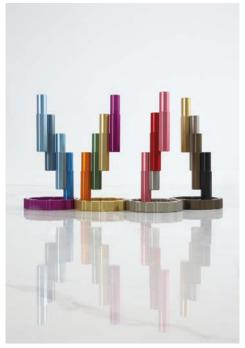

## MYKONOS CANDLEHOLDERS

#### MODULAR DESIGN

The possibilities of design variations are very broad with the versatile MYKONOS modules, alternating the number, shape and color of the pieces to configure each candleholder.

Our customers can select a **pre-established design** from our catalog, personalizing only the color combination or, create their own exclusive model with our help.

Limited series. All our pieces are manufactured upon request exclusively for each of our customers and includes name and series number.

MYKONOS MODULES > 8 modular shapes to combine

MATERIAL > HQ Solid aluminum — AW 6082 T6

SIZE > 75 ø x 150 mm aprox. / variable height

WEIGHT > 3,5 kg aprox.

13