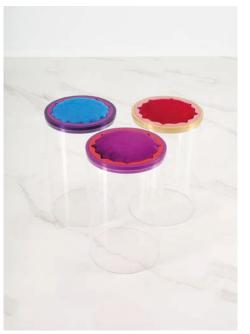

## ARRAYANES

Cylindrical methacrylate stool with aeronautical quality solid aluminum seat that contains a velvet cushion.

This seat is characterized by its **light and innovative appearance**. It has been created to be part of any room as a differentiating, functional but singular complement.

Customizable color combinations.

Limited series. All our pieces are manufactured upon request exclusively for each of our customers and includes series number.

MATERIAL > HQ Solid aluminum — AW 6082 T6 / PMMA

DIMENSIONS > 300 x 300 x 500 mm aprox.

WEIGHT > 5.5 Kg aprox.