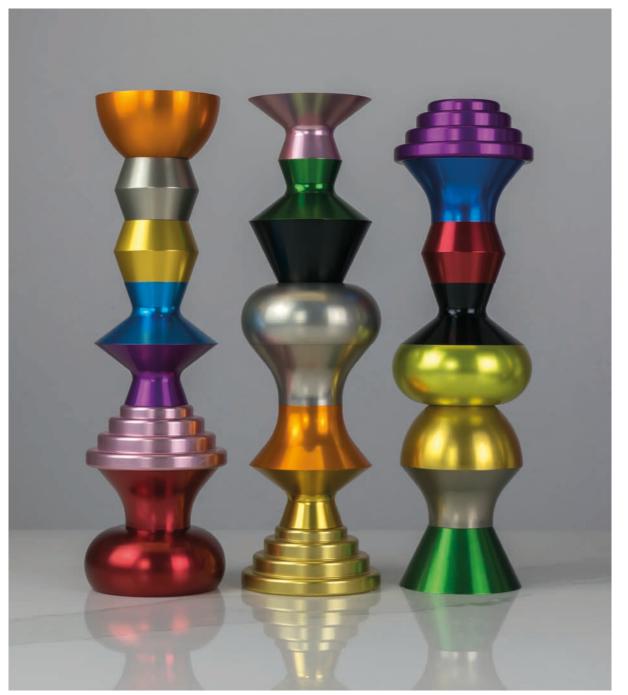

### MYKONOS LUMINARIES

#### MODULAR DESIGN

The possibilities of design variations are very broad with the versatile MYKONOS modules, alternating the number, shape and color of the pieces to configure each lamp. Also, the height of the main pole and lampshade is customizable

Select a **pre-established design** from our catalog, personalizing only the color combination, or create an exclusive model with our help.

Limited series. All our pieces are manufactured upon request exclusively for each of our customers and includes name and series number.

MYKONOS MODULES > 8 modular shapes to combine

STRUCTURE MATERIAL > Solid aluminum — AW 6082 T6

LAMPSHADE > customizable lampshade style and textile

SIZE > 27 x 27 x 497 mm — medium size

WEIGHT > variable

COLORS > 14 anodize colors to choose from

## MYKONOS VASES

The Mykonos vase is created with two modules of high-quality solid aluminum, assembled with precision threads. The **Mykonos modules**, and its infinite combination possibilities, recall the skyline of the heavenly Greek islands.

Customizable color combinations.

Limited series. All our pieces are manufactured upon request exclusively for each of our customers and includes your name and series number.

MYKONOS MODULES > 8 available combinations

MATERIAL > HQ Solid aluminum — AW 6082 T6

SIZE > 155 x 150 mm aprox.

WEIGHT > 3,5 kg aprox.