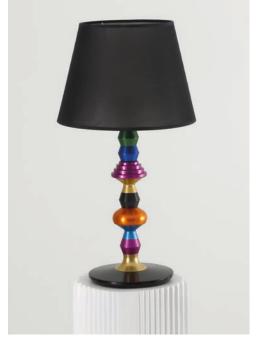

### MYKONOS LUMINARIES

#### MODULAR DESIGN

The possibilities of design variations are very broad with the versatile MYKONOS modules, alternating the number, shape and color of the pieces to configure each lamp. Also, the height of the main pole and lampshade is customizable

Select a **pre-established design** from our catalog, personalizing only the color combination, or create an exclusive model with our help.

Limited series. All our pieces are manufactured upon request exclusively for each of our customers and includes name and series number.

MYKONOS MODULES > 8 modular shapes to combine

STRUCTURE MATERIAL > Solid aluminum — AW 6082 T6

LAMPSHADE > customizable lampshade style and textile

SIZE > 27 x 27 x 497 mm — medium size

WEIGHT > variable

COLORS > 14 anodize colors to choose from