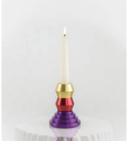

## MYKONOS CANDLEHOLDERS

#### MODULAR DESIGN

The possibilities of design variations are very broad with the versatile MYKONOS modules, alternating the number, shape and color of the pieces to configure each candleholder.

Our customers can select a **pre-established design** from our catalog, personalizing only the color combination or, create their own exclusive model with our help.

Limited series. All our pieces are manufactured upon request exclusively for each of our customers and includes name and series number.

MYKONOS MODULES > 8 modular shapes to combine

MATERIAL > HQ Solid aluminum — AW 6082 T6

SIZE > 75 ø x 150 mm aprox. / variable height

WEIGHT > 3,5 kg aprox.

13