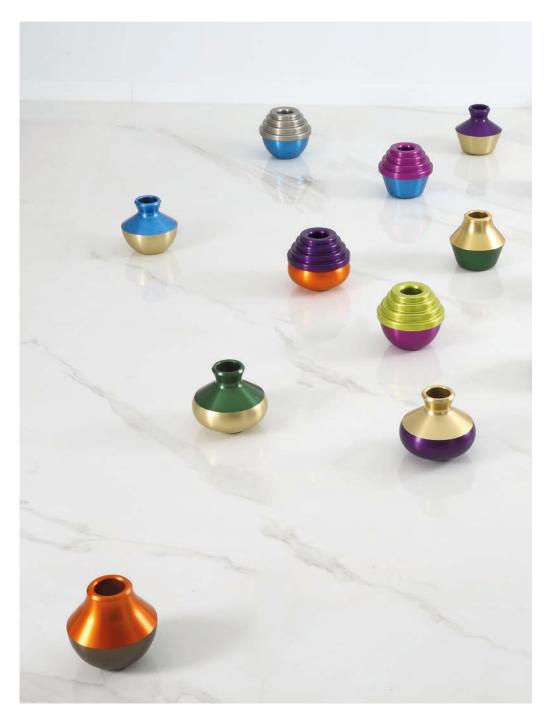

## MYKONOS VASES

The Mykonos vase is created with two modules of high-quality solid aluminum, assembled with precision threads. The **Mykonos modules**, and its infinite combination possibilities, recall the skyline of the heavenly Greek islands.

Customizable color combinations.

Limited series. All our pieces are manufactured upon request exclusively for each of our customers and includes your name and series number.

MYKONOS MODULES > 8 available combinations

MATERIAL > HQ Solid aluminum — AW 6082 T6

SIZE > 155 x 150 mm aprox.

WEIGHT > 3,5 kg aprox.