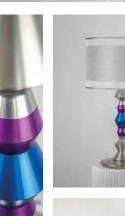

### MYKONOS LUMINARIES

#### MODULAR DESIGN

The possibilities of design variations are very broad with the versatile MYKONOS modules, alternating the number, shape and color of the pieces to configure each lamp. Also, the height of the main pole and lampshade is customizable

Select a **pre-established design** from our catalog, personalizing only the color combination, or create an exclusive model with our help.

Limited series. All our pieces are manufactured upon request exclusively for each of our customers and includes name and series number.

MYKONOS MODULES > 8 modular shapes to combine

STRUCTURE MATERIAL > Solid aluminum — AW 6082 T6

LAMPSHADE > customizable lampshade style and textile

SIZE > 27 x 27 x 497 mm — medium size

WEIGHT > variable

COLORS > 14 anodize colors to choose from