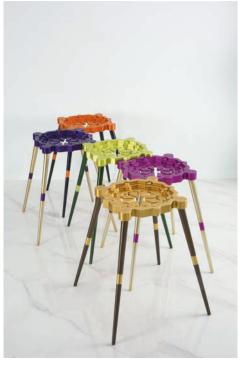

## ARRAYANES

Cylindrical methacrylate stool with aeronautical quality solid aluminum seat that contains a velvet cushion.

This seat is characterized by its **light and innovative appearance**. It has been created to be part of any room as a differentiating, functional but singular complement.

Customizable color combinations.

Limited series. All our pieces are manufactured upon request exclusively for each of our customers and includes series number.

MATERIAL > HQ Solid aluminum — AW 6082 T6 / PMMA

DIMENSIONS > 300 x 300 x 500 mm aprox.

WEIGHT > 5.5 Kg aprox.