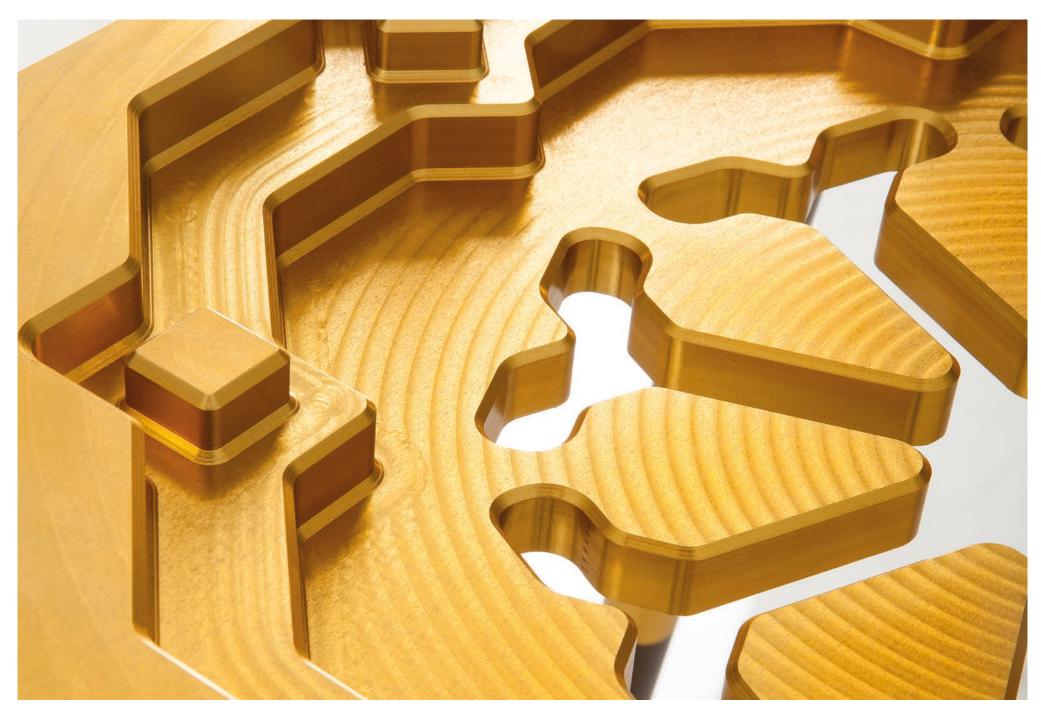

### MACHINING

All of our solid aluminum pieces are manufactured at the ARRATIA's machining workshop — by turning and CNC milling — located in the north of Spain; a family business with 70 years of expertise and experience in the field.

This manufacturing process is governed by the standards that are used in the sectors of industrial machinery, automotive and aeronautics.

All in all, MAY ARRATIA achieves a perfect balance between technology and art applying those processes in each and unique creation.