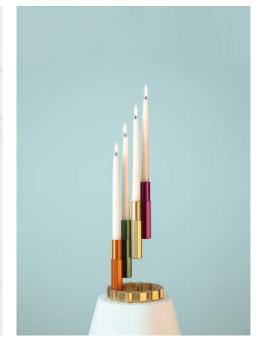

## MYKONOS CANDLEHOLDERS

#### MODULAR DESIGN

The possibilities of design variations are very broad with the versatile MYKONOS modules, alternating the number, shape and color of the pieces to configure each candleholder.

Our customers can select a **pre-established design** from our catalog, personalizing only the color combination or, create their own exclusive model with our help.

Limited series. All our pieces are manufactured upon request exclusively for each of our customers and includes name and series number.

MYKONOS MODULES > 8 modular shapes to combine

MATERIAL > HQ Solid aluminum — AW 6082 T6

SIZE > 75 ø x 150 mm aprox. / variable height

WEIGHT > 3,5 kg aprox.

13