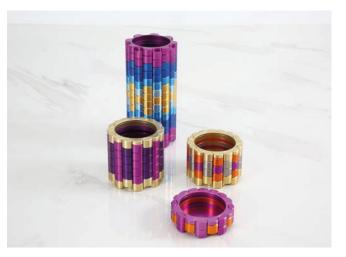

## MYKONOS VASES

The Mykonos vase is created with two modules of high-quality solid aluminum, assembled with precision threads. The **Mykonos modules**, and its infinite combination possibilities, recall the skyline of the heavenly Greek islands.

Customizable color combinations.

Limited series. All our pieces are manufactured upon request exclusively for each of our customers and includes your name and series number.

MYKONOS MODULES > 8 available combinations

MATERIAL > HQ Solid aluminum — AW 6082 T6

SIZE > 155 x 150 mm aprox.

WEIGHT > 3,5 kg aprox.