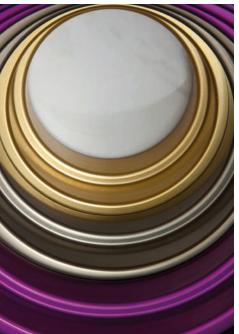

## GENERALIFE TABLE

Dining table structure constructed with a robust piece of machined aeronautical quality solid aluminum, with turned legs of the same material.

Assembly without the need for tools or screws.

Color squeme can be combined as your own preference. Glass shape and size is completely bespoke to suit any space

**Limited series.** All our pieces are manufactured upon request exclusively for each of our customers and includes series number.

MATERIAL > HQ Solid aluminum — AW 6082 T6

DIMENSIONS > 120 x 120 x 719.6 mm aprox.

WEIGHT > 40 Kgs. aprox.

Candleholder with cantilever effect, evocative of the viewpoint of *Lin-dar-aixa* — the eyes of the lady's house — of the **Alhambra palace** in Granada, Spain. The octagram or eight-pointed star is a symbol of fullness and regeneration.