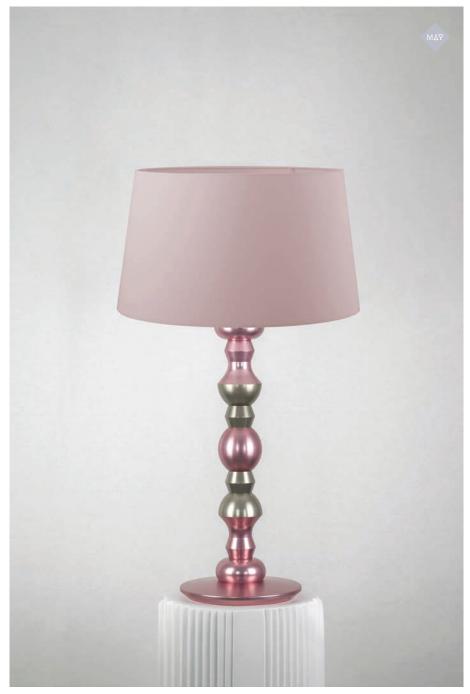

### MYKONOS LUMINARIES

#### MODULAR DESIGN

The possibilities of design variations are very broad with the versatile MYKONOS modules, alternating the number, shape and color of the pieces to configure each lamp. Also, the height of the main pole and lampshade is customizable

Select a **pre-established design** from our catalog, personalizing only the color combination, or create an exclusive model with our help.

Limited series. All our pieces are manufactured upon request exclusively for each of our customers and includes name and series number.

MYKONOS MODULES > 8 modular shapes to combine

STRUCTURE MATERIAL > Solid aluminum — AW 6082 T6

LAMPSHADE > customizable lampshade style and textile

SIZE > 27 x 27 x 497 mm — medium size

WEIGHT > variable

COLORS > 14 anodize colors to choose from