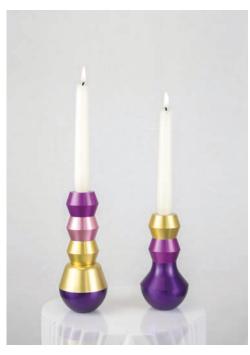

## MYKONOS CANDLEHOLDERS

#### MODULAR DESIGN

The possibilities of design variations are very broad with the versatile MYKONOS modules, alternating the number, shape and color of the pieces to configure each candleholder.

Our customers can select a **pre-established design** from our catalog, personalizing only the color combination or, create their own exclusive model with our help.

Limited series. All our pieces are manufactured upon request exclusively for each of our customers and includes name and series number.

MYKONOS MODULES > 8 modular shapes to combine

MATERIAL > HQ Solid aluminum — AW 6082 T6

SIZE > 75 ø x 150 mm aprox. / variable height

WEIGHT > 3,5 kg aprox.

13