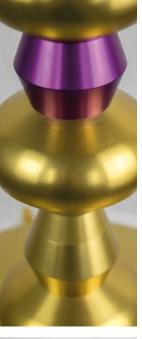

#### MODULAR DESIGN

The possibilities of design variations are very broad with the versatile MYKONOS modules, alternating the number, shape and color of the pieces to configure each lamp. Also, the height of the main pole and lampshade is customizable

MYKONOS MODULES > 8 modular shapes to combine

STRUCTURE MATERIAL > Solid aluminum — AW 6082 T6

LAMPSHADE > customizable lampshade style and textile

SIZE > 27 x 27 x 497 mm — medium size

WEIGHT > variable

COLORS > 14 anodize colors to choose from