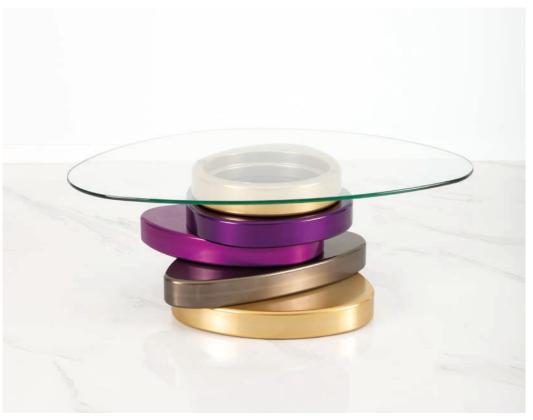

## ATENAS SIDE TABLE

Artistic side table with a **sculpture**/base composed of five robust pieces of solid aluminum. The design is finished with a 10mm tempered glass in an organic shape.

Main structure's color can be customized, as well as glass shape and size.

This table, with a chaotic feel, has an element of surprise when you look inside and discover a series of concentric cylindrical voids, a hypnotic effect reminiscent of the usual configuration of a Greek amphitheater.

Limited series. All our pieces are manufactured upon request exclusively for each of our customers and includes your name and series number.

MATERIAL > HQ Solid aluminum — AW 6082 T6

DIMENSIONS > 350 x 500 x 500 mm aprox.

WEIGHT > 130 kg aprox.