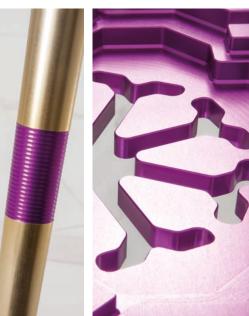

### **ANODIZATION PROCESS**

Anodized is a treatment capable of achieving a layer of aluminum oxide on the surface of the material, by means of an electrochemical process.

This treatment increases the surface hardness of the aluminum, coloring the material but keeping the drawings that are created on the surface when mechanized, making each piece a unique object full of nuances.