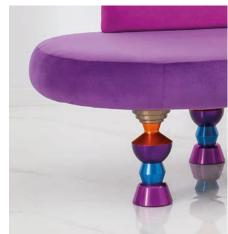

### MYKONOS SOFA

Sofa of sinuous forms with modular legs built with five Mykonos modules.

This sofa has solid aluminum legs and velvet upholstery, both of which can be customized on customer request.

Limited series. All our pieces are manufactured upon request exclusively for each of our customers and includes your name and series number.

MYKONOS MODULES > 8 modules to built the legs

SIZE > 155 x 150 mm aprox.

WEIGHT > 60 kg aprox.