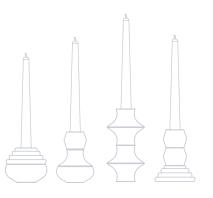

## MYKONOS CANDLEHOLDERS

#### MODULAR DESIGN

The possibilities of design variations are very broad with the versatile MYKONOS modules, alternating the number, shape and color of the pieces to configure each candleholder.

Our customers can select a **pre-established design** from our catalog, personalizing only the color combination or, create their own exclusive model with our help.

Limited series. All our pieces are manufactured upon request exclusively for each of our customers and includes name and series number.

MYKONOS MODULES > 8 modular shapes to combine

MATERIAL > HQ Solid aluminum — AW 6082 T6

SIZE > 75 ø x 150 mm aprox. / variable height

WEIGHT > 3,5 kg aprox.

13