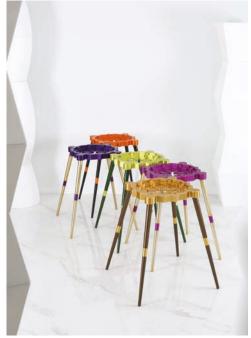

## ARRAYANES

Cylindrical methacrylate stool with aeronautical quality solid aluminum seat that contains a velvet cushion.

This seat is characterized by its **light and innovative appearance**. It has been created to be part of any room as a differentiating, functional but singular complement.

Customizable color combinations.

Limited series. All our pieces are manufactured upon request exclusively for each of our customers and includes series number.

MATERIAL > HQ Solid aluminum — AW 6082 T6 / PMMA

DIMENSIONS > 300 x 300 x 500 mm aprox.

WEIGHT > 5.5 Kg aprox.