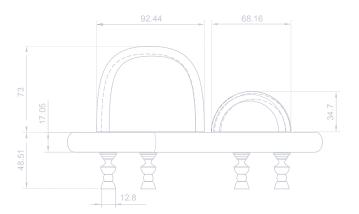

### MYKONOS SOFA

Sofa of sinuous forms with modular legs built with five Mykonos modules.

This sofa has solid aluminum legs and velvet upholstery, both of which can be customized on customer request.

Limited series. All our pieces are manufactured upon request exclusively for each of our customers and includes your name and series number.

MYKONOS MODULES > 8 modules to built the legs

SIZE > 155 x 150 mm aprox.

WEIGHT > 60 kg aprox.