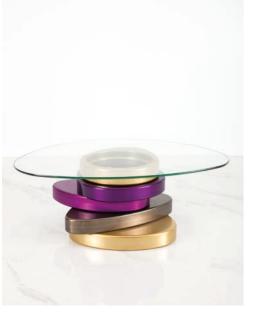

## GENERALIFE TABLE

Dining table structure constructed with a robust piece of machined aeronautical quality solid aluminum, with turned legs of the same material.

Assembly without the need for tools or screws.

Color squeme can be combined as your own preference. Glass shape and size is completely bespoke to suit any space

**Limited series.** All our pieces are manufactured upon request exclusively for each of our customers and includes series number.

MATERIAL > HQ Solid aluminum — AW 6082 T6

DIMENSIONS > 120 x 120 x 719.6 mm aprox.

WEIGHT > 40 Kgs. aprox.

Candleholder with cantilever effect, evocative of the viewpoint of *Lin-dar-aixa* — the eyes of the lady's house — of the **Alhambra palace** in Granada, Spain. The octagram or eight-pointed star is a symbol of fullness and regeneration.