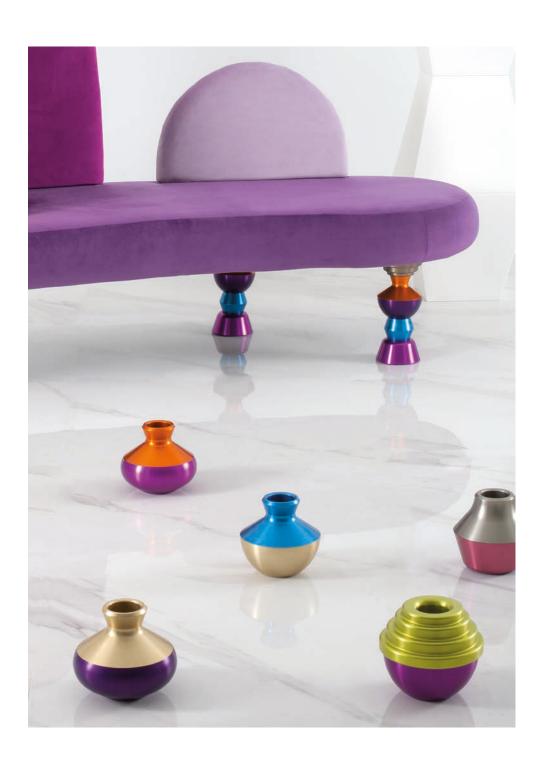

## MYKONOS VASES

The Mykonos vase is created with two modules of high-quality solid aluminum, assembled with precision threads. The **Mykonos modules**, and its infinite combination possibilities, recall the skyline of the heavenly Greek islands.

Customizable color combinations.

Limited series. All our pieces are manufactured upon request exclusively for each of our customers and includes your name and series number.

MYKONOS MODULES > 8 available combinations

MATERIAL > HQ Solid aluminum — AW 6082 T6

SIZE > 155 x 150 mm aprox.

WEIGHT > 3,5 kg aprox.

### MYKONOS SOFA

Sofa of sinuous forms with modular legs built with five Mykonos modules.

This sofa has solid aluminum legs and velvet upholstery, both of which can be customized on customer request.

Limited series. All our pieces are manufactured upon request exclusively for each of our customers and includes your name and series number.

MYKONOS MODULES > 8 modules to built the legs

SIZE > 155 x 150 mm aprox.

WEIGHT > 60 kg aprox.