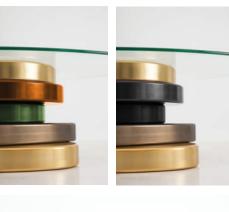

## ATENAS SIDE TABLE

Artistic side table with a **sculpture**/base composed of five robust pieces of solid aluminum. The design is finished with a 10mm tempered glass in an organic shape.

Main structure's color can be customized, as well as glass shape and size.

This table, with a chaotic feel, has an element of surprise when you look inside and discover a series of concentric cylindrical voids, a hypnotic effect reminiscent of the usual configuration of a Greek amphitheater.