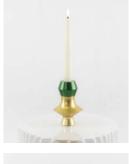

## MYKONOS CANDLEHOLDERS

#### MODULAR DESIGN

The possibilities of design variations are very broad with the versatile MYKONOS modules, alternating the number, shape and color of the pieces to configure each candleholder.

Our customers can select a **pre-established design** from our catalog, personalizing only the color combination or, create their own exclusive model with our help.

Limited series. All our pieces are manufactured upon request exclusively for each of our customers and includes name and series number.

MYKONOS MODULES > 8 modular shapes to combine

MATERIAL > HQ Solid aluminum — AW 6082 T6

SIZE > 75 ø x 150 mm aprox. / variable height

WEIGHT > 3,5 kg aprox.

13