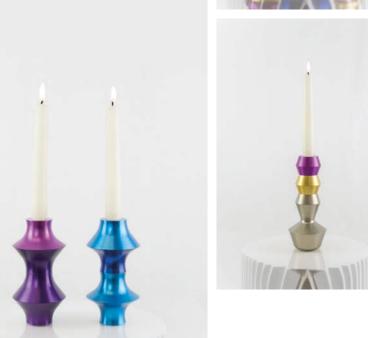

## MYKONOS CANDLEHOLDERS

#### MODULAR DESIGN

The possibilities of design variations are very broad with the versatile MYKONOS modules, alternating the number, shape and color of the pieces to configure each candleholder.

Our customers can select a **pre-established design** from our catalog, personalizing only the color combination or, create their own exclusive model with our help.

Limited series. All our pieces are manufactured upon request exclusively for each of our customers and includes name and series number.

MYKONOS MODULES > 8 modular shapes to combine

MATERIAL > HQ Solid aluminum — AW 6082 T6

SIZE > 75 ø x 150 mm aprox. / variable height

WEIGHT > 3,5 kg aprox.

13