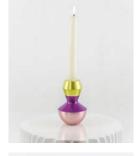

## MYKONOS CANDLEHOLDERS

#### MODULAR DESIGN

The possibilities of design variations are very broad with the versatile MYKONOS modules, alternating the number, shape and color of the pieces to configure each candleholder.

Our customers can select a **pre-established design** from our catalog, personalizing only the color combination or, create their own exclusive model with our help.

Limited series. All our pieces are manufactured upon request exclusively for each of our customers and includes name and series number.

MYKONOS MODULES > 8 modular shapes to combine

MATERIAL > HQ Solid aluminum — AW 6082 T6

SIZE > 75 ø x 150 mm aprox. / variable height

WEIGHT > 3,5 kg aprox.

13