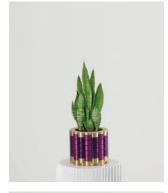

## MYKONOS VASES

The Mykonos vase is created with two modules of high-quality solid aluminum, assembled with precision threads. The **Mykonos modules**, and its infinite combination possibilities, recall the skyline of the heavenly Greek islands.

Customizable color combinations.

Limited series. All our pieces are manufactured upon request exclusively for each of our customers and includes your name and series number.

MYKONOS MODULES > 8 available combinations

MATERIAL > HQ Solid aluminum — AW 6082 T6

SIZE > 155 x 150 mm aprox.

WEIGHT > 3,5 kg aprox.