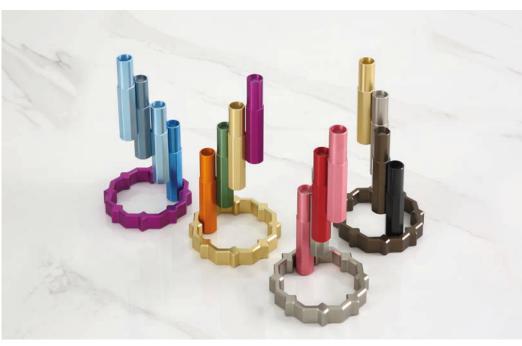

## MYKONOS CANDLEHOLDERS

#### MODULAR DESIGN

The possibilities of design variations are very broad with the versatile MYKONOS modules, alternating the number, shape and color of the pieces to configure each candleholder.

Our customers can select a **pre-established design** from our catalog, personalizing only the color combination or, create their own exclusive model with our help.

Limited series. All our pieces are manufactured upon request exclusively for each of our customers and includes name and series number.

MYKONOS MODULES > 8 modular shapes to combine

MATERIAL > HQ Solid aluminum — AW 6082 T6

SIZE > 75 ø x 150 mm aprox. / variable height

WEIGHT > 3,5 kg aprox.

13