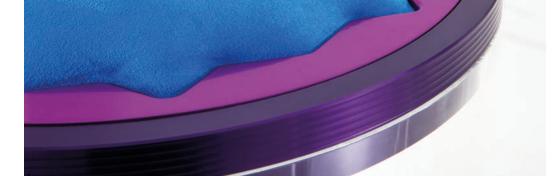

## ARRAYANES

Cylindrical methacrylate stool with aeronautical quality solid aluminum seat that contains a velvet cushion.

This seat is characterized by its **light and innovative appearance**. It has been created to be part of any room as a differentiating, functional but singular complement.

Customizable color combinations.

Limited series. All our pieces are manufactured upon request exclusively for each of our customers and includes series number.

MATERIAL > HQ Solid aluminum — AW 6082 T6 / PMMA

DIMENSIONS > 300 x 300 x 500 mm aprox.

WEIGHT > 5.5 Kg aprox.