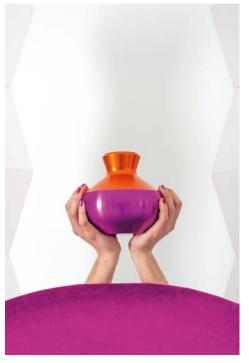

## MYKONOS VASES

The Mykonos vase is created with two modules of high-quality solid aluminum, assembled with precision threads. The **Mykonos modules**, and its infinite combination possibilities, recall the skyline of the heavenly Greek islands.

Customizable color combinations.

Limited series. All our pieces are manufactured upon request exclusively for each of our customers and includes your name and series number.

MYKONOS MODULES > 8 available combinations

MATERIAL > HQ Solid aluminum — AW 6082 T6

SIZE > 155 x 150 mm aprox.

WEIGHT > 3,5 kg aprox.