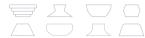

#### MODULAR DESIGN

The possibilities of design variations are very broad with the versatile MYKONOS modules, alternating the number, shape and color of the pieces to configure each lamp. Also, the height of the main pole and lampshade is customizable

MYKONOS MODULES > 8 modular shapes to combine

STRUCTURE MATERIAL > Solid aluminum — AW 6082 T6

LAMPSHADE > customizable lampshade style and textile

SIZE > 27 x 27 x 497 mm — medium size

WEIGHT > variable

COLORS > 14 anodize colors to choose from

#### MODULAR DESIGN

The possibilities of design variations are very broad with the versatile MYKONOS modules, alternating the number, shape and color of the pieces to configure each candleholder.

Our customers can select a **pre-established design** from our catalog, personalizing only the color combination or, create their own exclusive model with our help.

Limited series. All our pieces are manufactured upon request exclusively for each of our customers and includes name and series number.

MYKONOS MODULES > 8 modular shapes to combine

MATERIAL > HQ Solid aluminum — AW 6082 T6