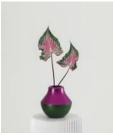

# DELOS VASES

This modular vase is made of identical high precised modules, a mesmerizing work of art inspired by the greek island Delos and its ancient myths.

### MODULAR DESIGN

The design possibilities are very wide, varying the number of modules to obtain different vase heights and, choosing the anodizing color combinations.

Limited series. All our pieces are manufactured upon request exclusively for each of our customers and includes your name and series number.

MATERIAL > HQ Solid aluminum — AW 6082 T6

DIMENSIONS > 150 Ø / variable height

WEIGHT > variable