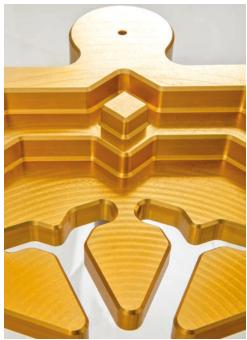

## ATENAS SIDE TABLE

Artistic side table with a **sculpture**/base composed of five robust pieces of solid aluminum. The design is finished with a 10mm tempered glass in an organic shape.

Main structure's color can be customized, as well as glass shape and size.

This table, with a chaotic feel, has an element of surprise when you look inside and discover a series of concentric cylindrical voids, a hypnotic effect reminiscent of the usual configuration of a Greek amphitheater.

Limited series. All our pieces are manufactured upon request exclusively for each of our customers and includes your name and series number.

MATERIAL > HQ Solid aluminum — AW 6082 T6

DIMENSIONS > 350 x 500 x 500 mm aprox.

WEIGHT > 130 kg aprox.