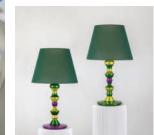

### MYKONOS LUMINARIES

#### MODULAR DESIGN

The possibilities of design variations are very broad with the versatile MYKONOS modules, alternating the number, shape and color of the pieces to configure each lamp. Also, the height of the main pole and lampshade is customizable

Select a **pre-established design** from our catalog, personalizing only the color combination, or create an exclusive model with our help.

Limited series. All our pieces are manufactured upon request exclusively for each of our customers and includes name and series number.

MYKONOS MODULES > 8 modular shapes to combine

STRUCTURE MATERIAL > Solid aluminum — AW 6082 T6

LAMPSHADE > customizable lampshade style and textile

SIZE > 27 x 27 x 497 mm — medium size

WEIGHT > variable

COLORS > 14 anodize colors to choose from