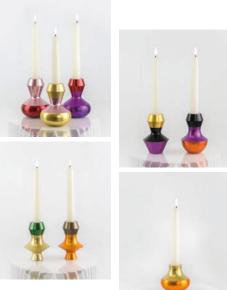

## MYKONOS CANDLEHOLDERS

#### MODULAR DESIGN

The possibilities of design variations are very broad with the versatile MYKONOS modules, alternating the number, shape and color of the pieces to configure each candleholder.

Our customers can select a **pre-established design** from our catalog, personalizing only the color combination or, create their own exclusive model with our help.

Limited series. All our pieces are manufactured upon request exclusively for each of our customers and includes name and series number.

MYKONOS MODULES > 8 modular shapes to combine

MATERIAL > HQ Solid aluminum — AW 6082 T6

SIZE > 75 ø x 150 mm aprox. / variable height

WEIGHT > 3,5 kg aprox.

13