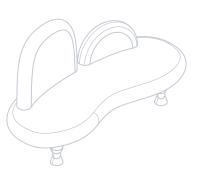

### MYKONOS SOFA

Sofa of sinuous forms with modular legs built with five Mykonos modules.

This sofa has solid aluminum legs and velvet upholstery, both of which can be customized on customer request.

Limited series. All our pieces are manufactured upon request exclusively for each of our customers and includes your name and series number.

MYKONOS MODULES > 8 modules to built the legs

SIZE > 155 x 150 mm aprox.

WEIGHT > 60 kg aprox.