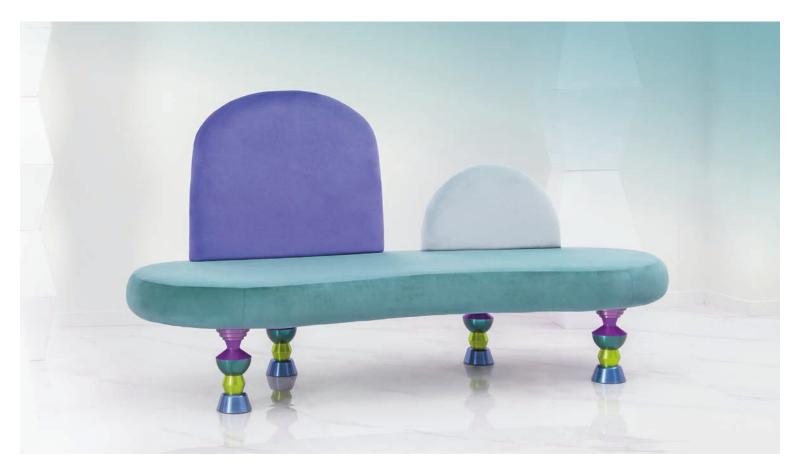

### MYKONOS SOFA

Sofa of sinuous forms with modular legs built with five Mykonos modules.

This sofa has solid aluminum legs and velvet upholstery, both of which can be customized on customer request.

Limited series. All our pieces are manufactured upon request exclusively for each of our customers and includes your name and series number.

MYKONOS MODULES > 8 modules to built the legs

SIZE > 155 x 150 mm aprox.

WEIGHT > 60 kg aprox.