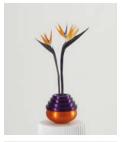

## MYKONOS VASES

The Mykonos vase is created with two modules of high-quality solid aluminum, assembled with precision threads. The **Mykonos modules**, and its infinite combination possibilities, recall the skyline of the heavenly Greek islands.

Customizable color combinations.

Limited series. All our pieces are manufactured upon request exclusively for each of our customers and includes your name and series number.

MYKONOS MODULES > 8 available combinations

MATERIAL > HQ Solid aluminum — AW 6082 T6

SIZE > 155 x 150 mm aprox.

WEIGHT > 3,5 kg aprox.