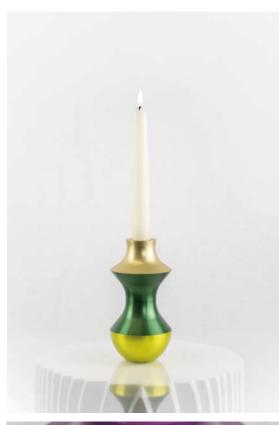

## MYKONOS CANDLEHOLDERS

#### MODULAR DESIGN

The possibilities of design variations are very broad with the versatile MYKONOS modules, alternating the number, shape and color of the pieces to configure each candleholder.

Our customers can select a **pre-established design** from our catalog, personalizing only the color combination or, create their own exclusive model with our help.

Limited series. All our pieces are manufactured upon request exclusively for each of our customers and includes name and series number.

MYKONOS MODULES > 8 modular shapes to combine

MATERIAL > HQ Solid aluminum — AW 6082 T6

SIZE > 75 ø x 150 mm aprox. / variable height

WEIGHT > 3,5 kg aprox.

13