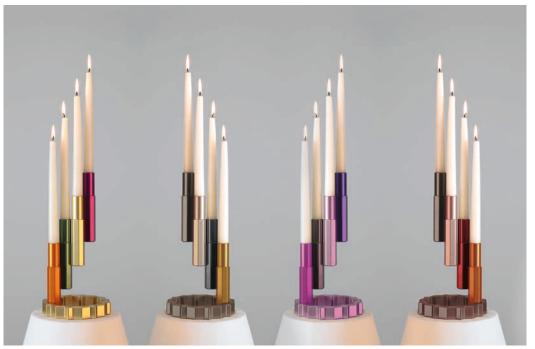

### MYKONOS LUMINARIES

#### MODULAR DESIGN

The possibilities of design variations are very broad with the versatile MYKONOS modules, alternating the number, shape and color of the pieces to configure each lamp. Also, the height of the main pole and lampshade is customizable

Select a **pre-established design** from our catalog, personalizing only the color combination, or create an exclusive model with our help.

Limited series. All our pieces are manufactured upon request exclusively for each of our customers and includes name and series number.

MYKONOS MODULES > 8 modular shapes to combine

STRUCTURE MATERIAL > Solid aluminum — AW 6082 T6

LAMPSHADE > customizable lampshade style and textile

SIZE > 27 x 27 x 497 mm — medium size

WEIGHT > variable

COLORS > 14 anodize colors to choose from