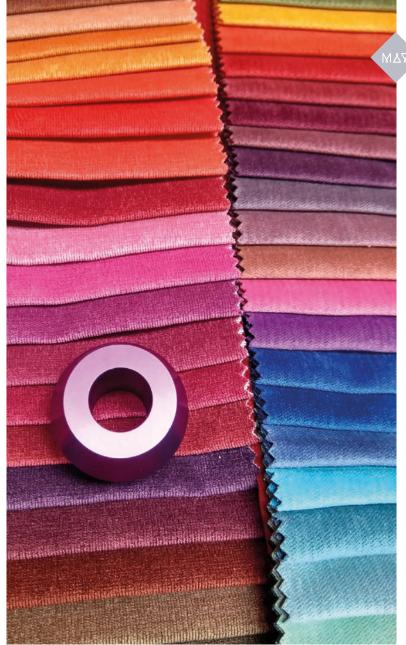

# ANODIZED WE BELIEVE IN COLOR!

Since ancient times, it is well known that colors have a vibratory energy that can influence human beings in different ways. From warmer and cheerful palettes to more neutral or colder tones, color plays a fundamental role in our studio.

### **ANODIZATION PROCESS**

Anodized is a treatment capable of achieving a layer of aluminum oxide on the surface of the material, by means of an electrochemical process.

This treatment increases the surface hardness of the aluminum, coloring the material but keeping the drawings that are created on the surface when mechanized, making each piece a unique object full of nuances.