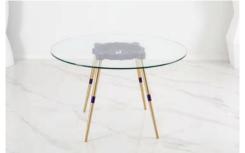

## GENERALIFE TABLE

Dining table structure constructed with a robust piece of machined aeronautical quality solid aluminum, with turned legs of the same material.

Assembly without the need for tools or screws.

Color squeme can be combined as your own preference. Glass shape and size is completely bespoke to suit any space

**Limited series.** All our pieces are manufactured upon request exclusively for each of our customers and includes series number.

MATERIAL > HQ Solid aluminum — AW 6082 T6

DIMENSIONS > 120 x 120 x 719.6 mm aprox.

WEIGHT > 40 Kgs. aprox.

Candleholder with cantilever effect, evocative of the viewpoint of *Lin-dar-aixa* — the eyes of the lady's house — of the **Alhambra palace** in Granada, Spain. The octagram or eight-pointed star is a symbol of fullness and regeneration.