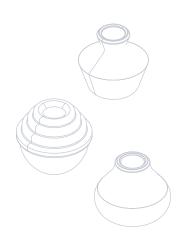

## MYKONOS VASES

The Mykonos vase is created with two modules of high-quality solid aluminum, assembled with precision threads. The **Mykonos modules**, and its infinite combination possibilities, recall the skyline of the heavenly Greek islands.

Customizable color combinations.

Limited series. All our pieces are manufactured upon request exclusively for each of our customers and includes your name and series number.

MYKONOS MODULES > 8 available combinations

MATERIAL > HQ Solid aluminum — AW 6082 T6

SIZE > 155 x 150 mm aprox.

WEIGHT > 3,5 kg aprox.