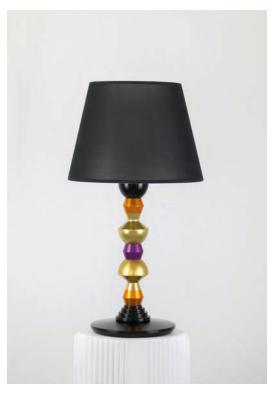

### MYKONOS LUMINARIES

#### MODULAR DESIGN

The possibilities of design variations are very broad with the versatile MYKONOS modules, alternating the number, shape and color of the pieces to configure each lamp. Also, the height of the main pole and lampshade is customizable

Select a **pre-established design** from our catalog, personalizing only the color combination, or create an exclusive model with our help.

Limited series. All our pieces are manufactured upon request exclusively for each of our customers and includes name and series number.

MYKONOS MODULES > 8 modular shapes to combine

STRUCTURE MATERIAL > Solid aluminum — AW 6082 T6

LAMPSHADE > customizable lampshade style and textile

SIZE > 27 x 27 x 497 mm — medium size

WEIGHT > variable

COLORS > 14 anodize colors to choose from