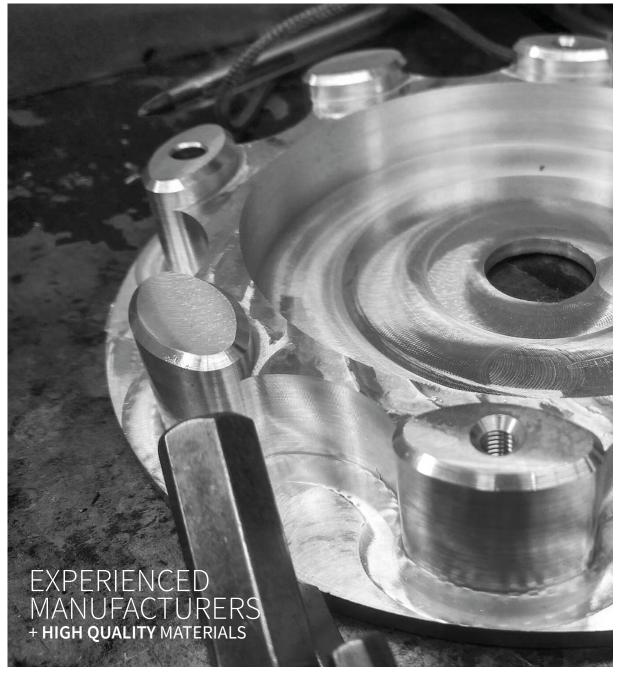

### MACHINING

All of our solid aluminum pieces are manufactured at the ARRATIA's machining workshop — by turning and CNC milling — located in the north of Spain; a family business with 70 years of expertise and experience in the field.

This manufacturing process is governed by the standards that are used in the sectors of industrial machinery, automotive and aeronautics.

All in all, MAY ARRATIA achieves a perfect balance between technology and art applying those processes in each and unique creation.