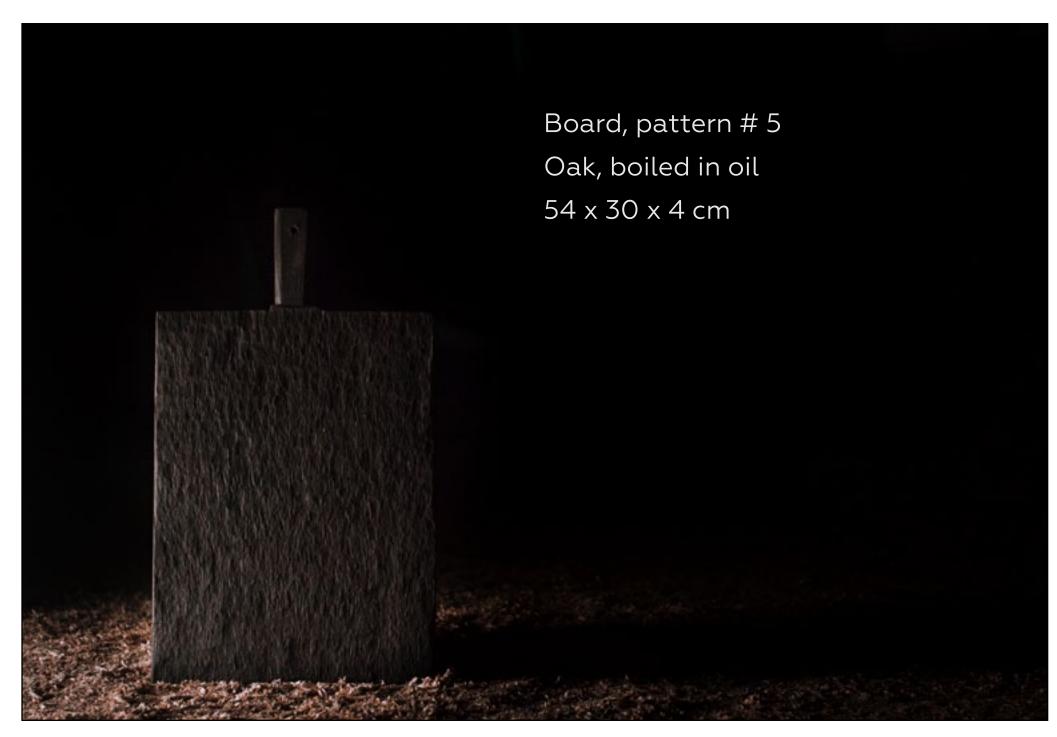

To produce the SÓHA brand items he uses Russian authentic materials and processing techniques. Wooden objects are executed of oak and walnut wood and finished with oil, patterns are applied solely by chain saw. Ceramics are made of red clay which is fired in wood-burning stoves. The fanciful patterns appear due to the reaction of the heat and salt in the course of firing.