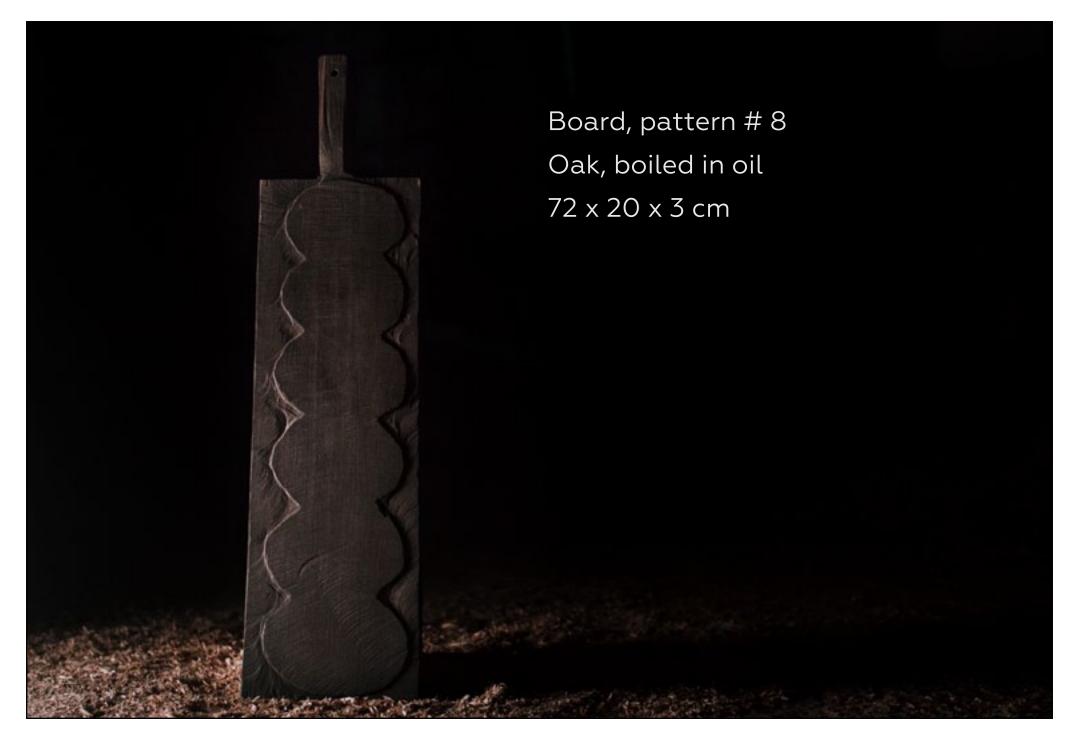

To produce the SÓHA brand items he uses Russian authentic materials and processing techniques. Wooden objects are executed of oak and walnut wood and finished with oil, patterns are applied solely by chain saw. Ceramics are made of red clay which is fired in wood-burning stoves. The fanciful patterns appear due to the reaction of the heat and salt in the course of firing.