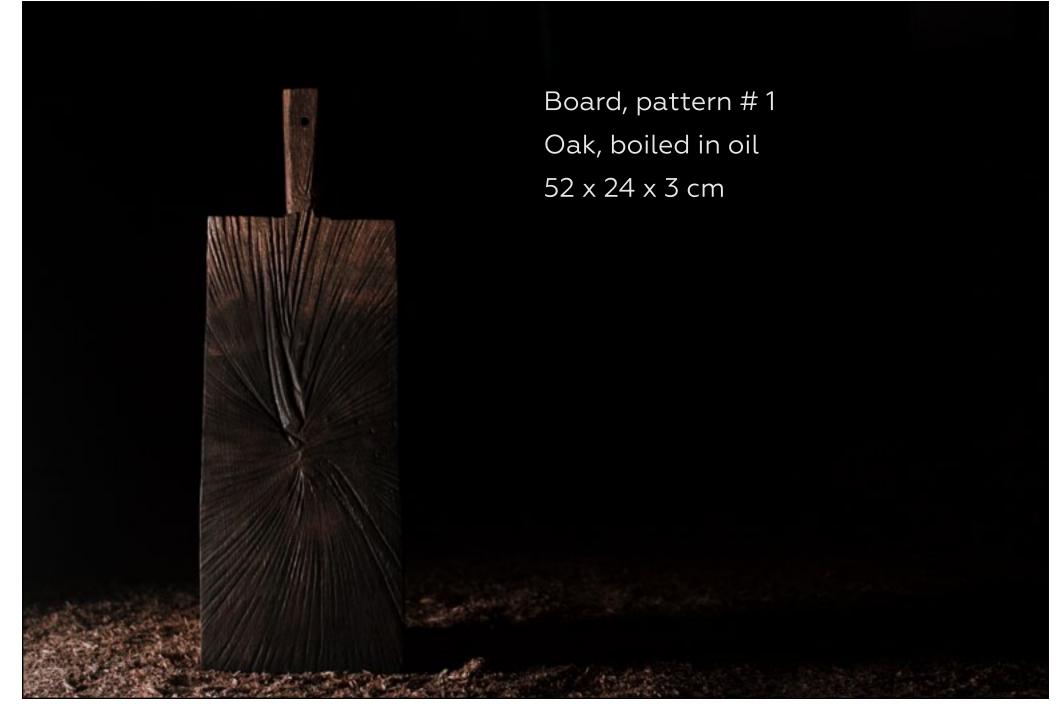

To produce the SÓHA brand items he uses Russian authentic materials and processing techniques. Wooden objects are executed of oak and walnut wood and finished with oil, patterns are applied solely by chain saw. Ceramics are made of red clay which is fired in wood-burning stoves. The fanciful patterns appear due to the reaction of the heat and salt in the course of firing.