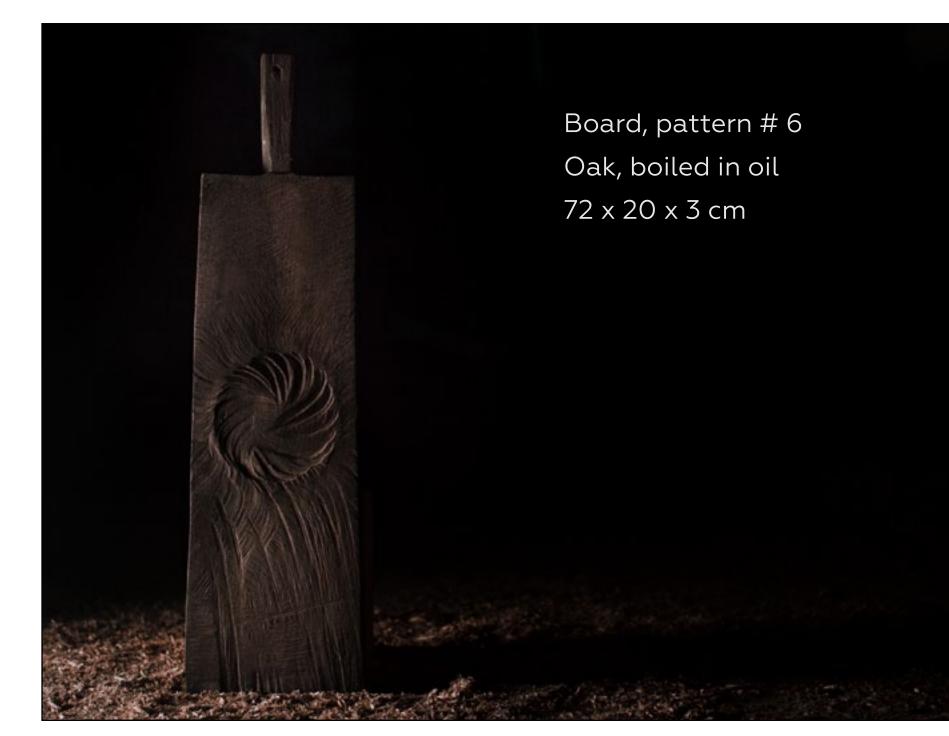

To produce the SÓHA brand items he uses Russian authentic materials and processing techniques. Wooden objects are executed of oak and walnut wood and finished with oil, patterns are applied solely by chain saw. Ceramics are made of red clay which is fired in wood-burning stoves. The fanciful patterns appear due to the reaction of the heat and salt in the course of firing.