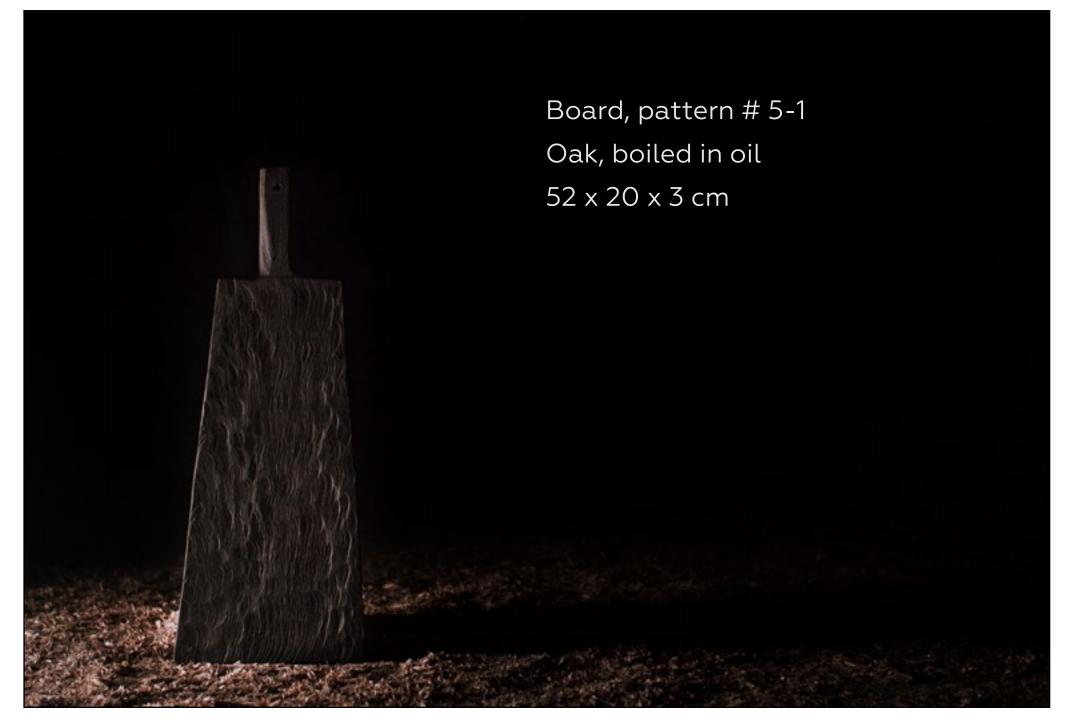

To produce the SÓHA brand items he uses Russian authentic materials and processing techniques. Wooden objects are executed of oak and walnut wood and finished with oil, patterns are applied solely by chain saw. Ceramics are made of red clay which is fired in wood-burning stoves. The fanciful patterns appear due to the reaction of the heat and salt in the course of firing.