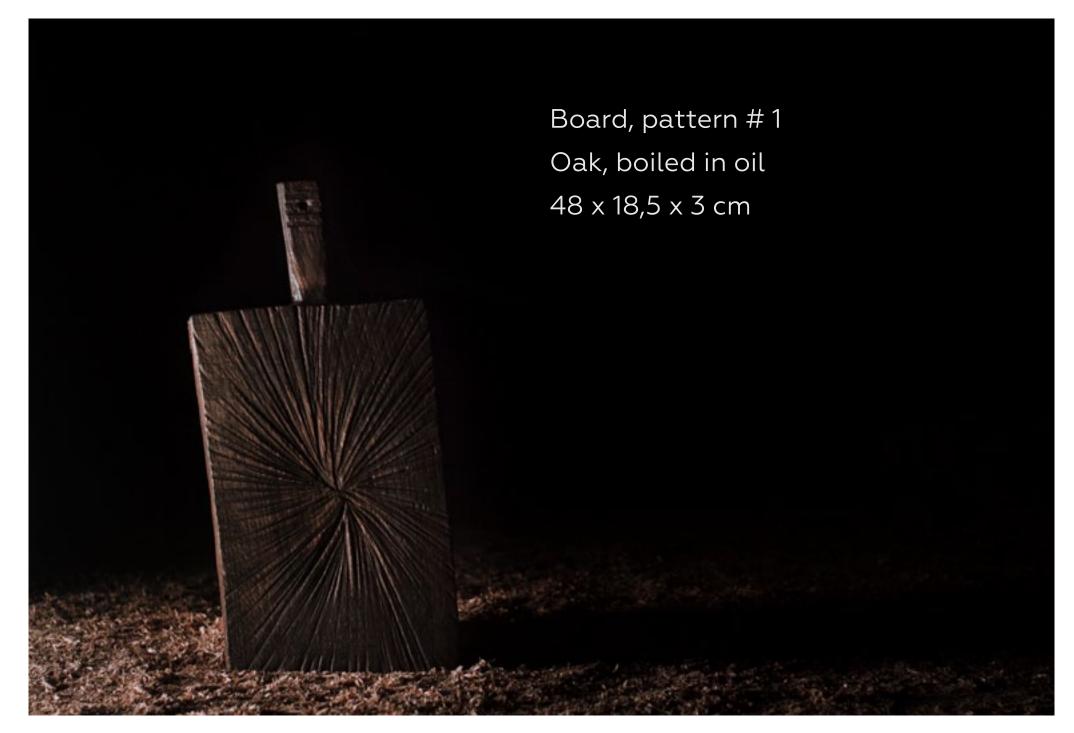

To produce the SÓHA brand items he uses Russian authentic materials and processing techniques. Wooden objects are executed of oak and walnut wood and finished with oil, patterns are applied solely by chain saw. Ceramics are made of red clay which is fired in wood-burning stoves. The fanciful patterns appear due to the reaction of the heat and salt in the course of firing.