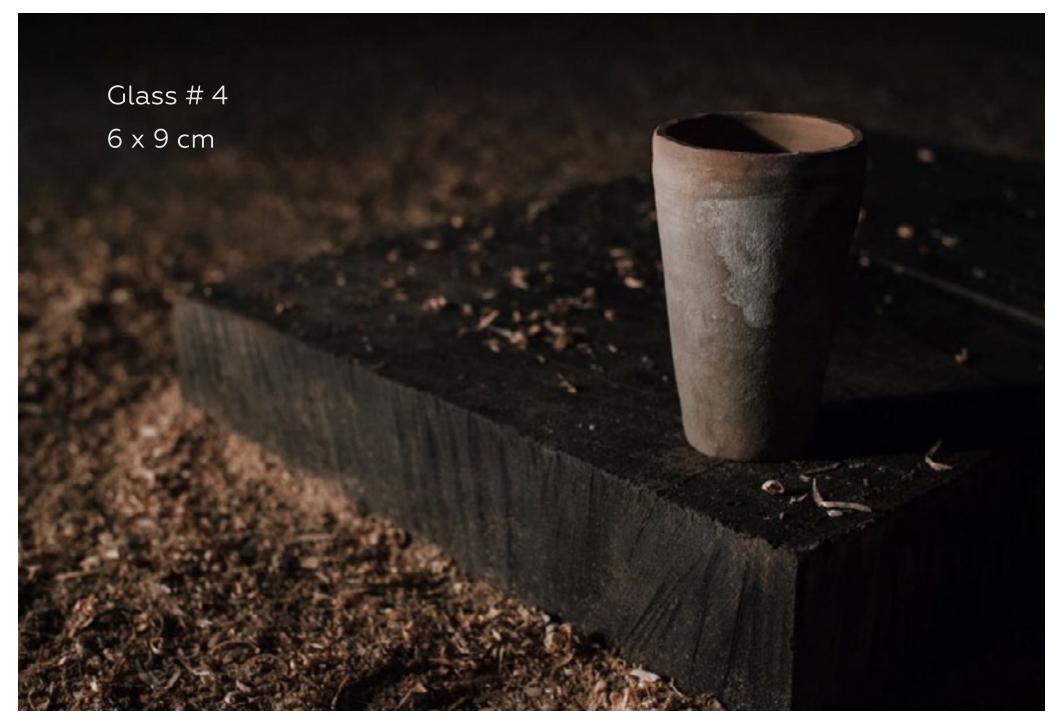

To produce the SÓHA brand items he uses Russian authentic materials and processing techniques. Wooden objects are executed of oak and walnut wood and finished with oil, patterns are applied solely by chain saw. Ceramics are made of red clay which is fired in wood-burning stoves. The fanciful patterns appear due to the reaction of the heat and salt in the course of firing.

## CERAMICS

CONTACTS: hello@sohaconcept.com