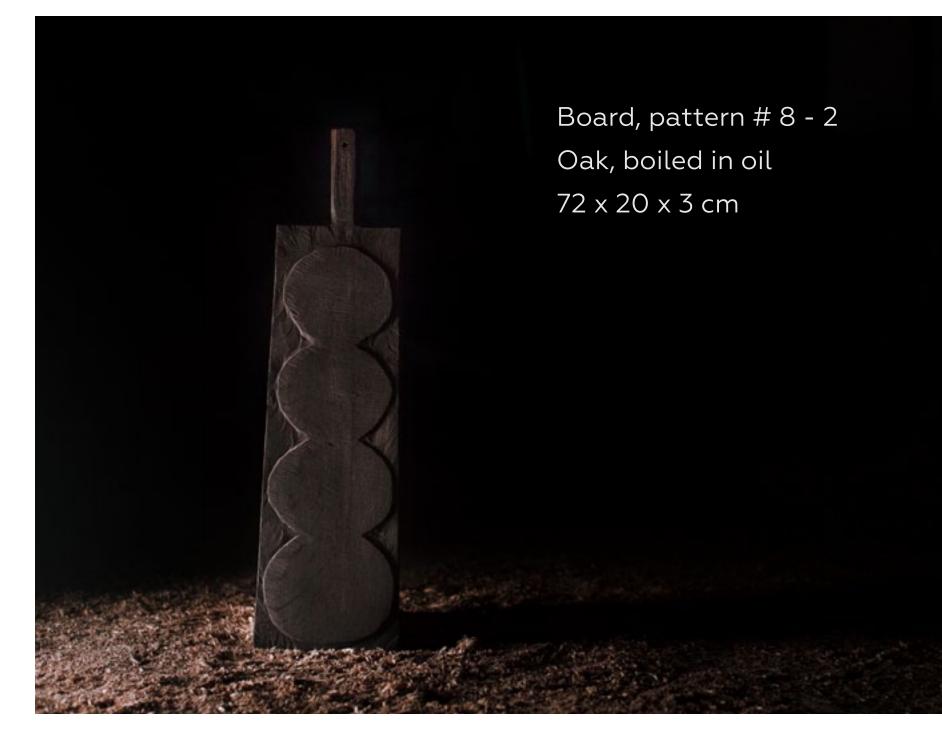

To produce the SÓHA brand items he uses Russian authentic materials and processing techniques. Wooden objects are executed of oak and walnut wood and finished with oil, patterns are applied solely by chain saw. Ceramics are made of red clay which is fired in wood-burning stoves. The fanciful patterns appear due to the reaction of the heat and salt in the course of firing.