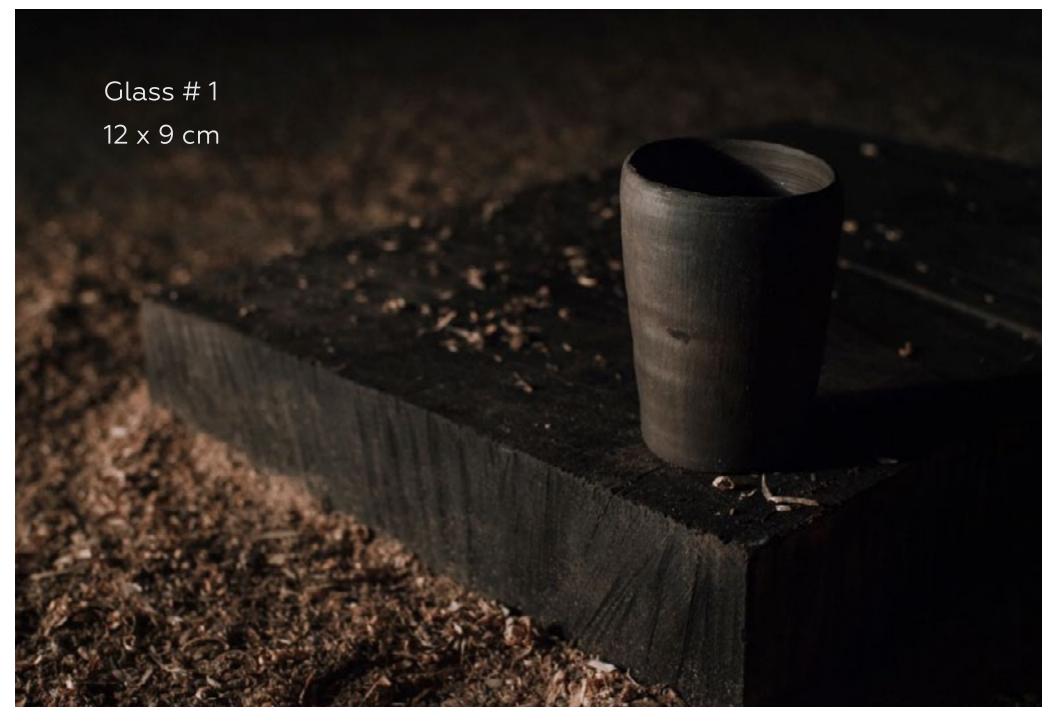

To produce the SÓHA brand items he uses Russian authentic materials and processing techniques. Wooden objects are executed of oak and walnut wood and finished with oil, patterns are applied solely by chain saw. Ceramics are made of red clay which is fired in wood-burning stoves. The fanciful patterns appear due to the reaction of the heat and salt in the course of firing.

## CERAMICS

CONTACTS: hello@sohaconcept.com