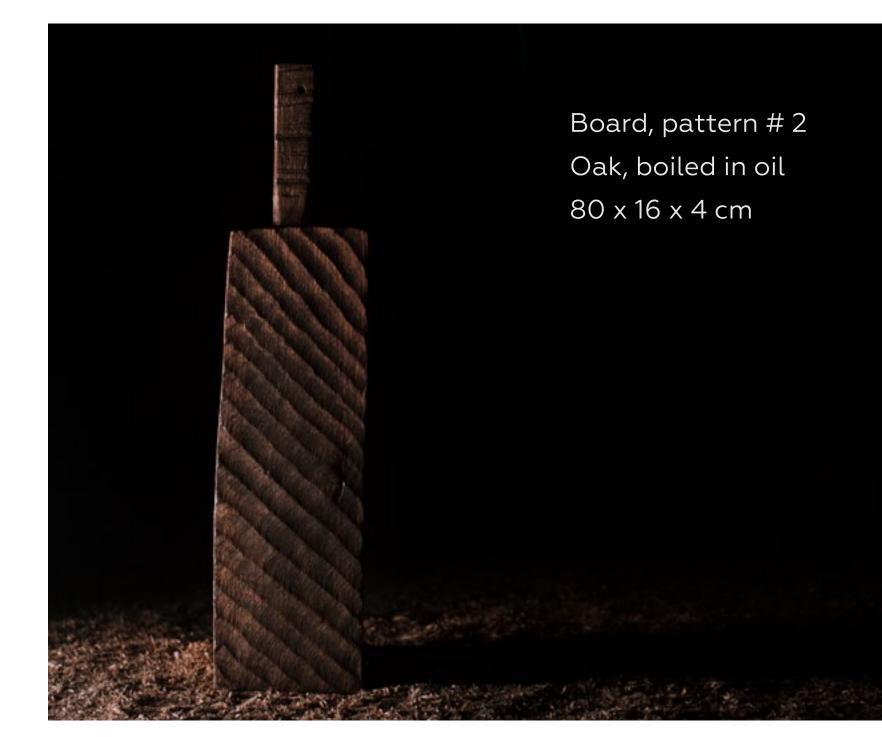

To produce the SÓHA brand items he uses Russian authentic materials and processing techniques. Wooden objects are executed of oak and walnut wood and finished with oil, patterns are applied solely by chain saw. Ceramics are made of red clay which is fired in wood-burning stoves. The fanciful patterns appear due to the reaction of the heat and salt in the course of firing.