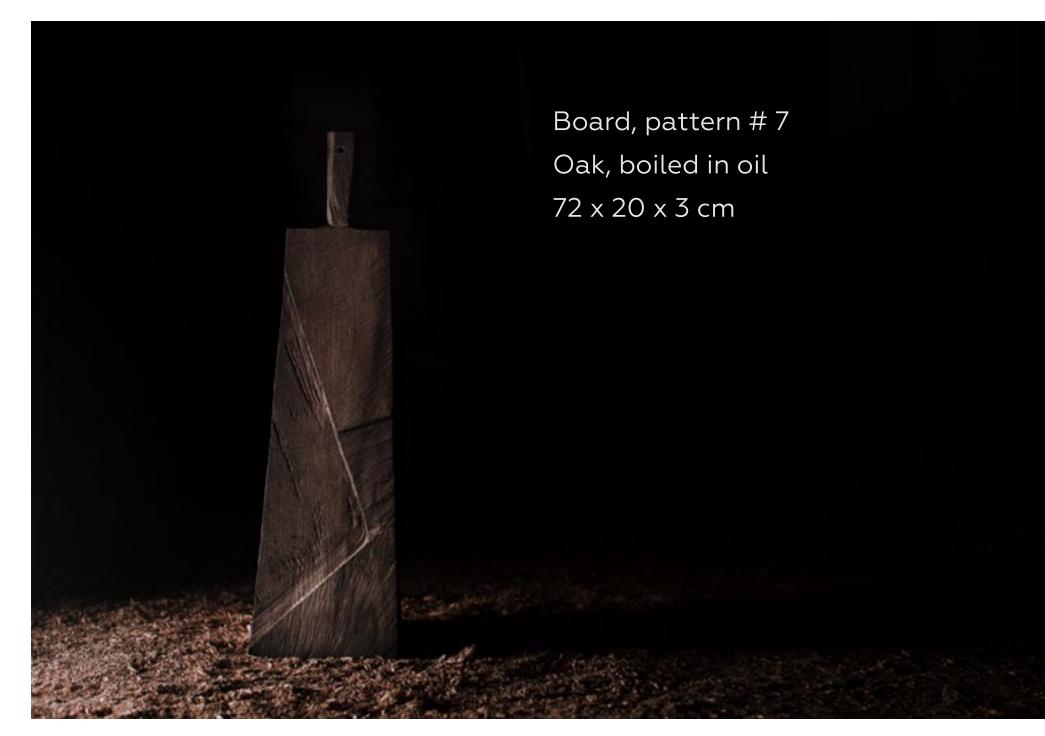

To produce the SÓHA brand items he uses Russian authentic materials and processing techniques. Wooden objects are executed of oak and walnut wood and finished with oil, patterns are applied solely by chain saw. Ceramics are made of red clay which is fired in wood-burning stoves. The fanciful patterns appear due to the reaction of the heat and salt in the course of firing.