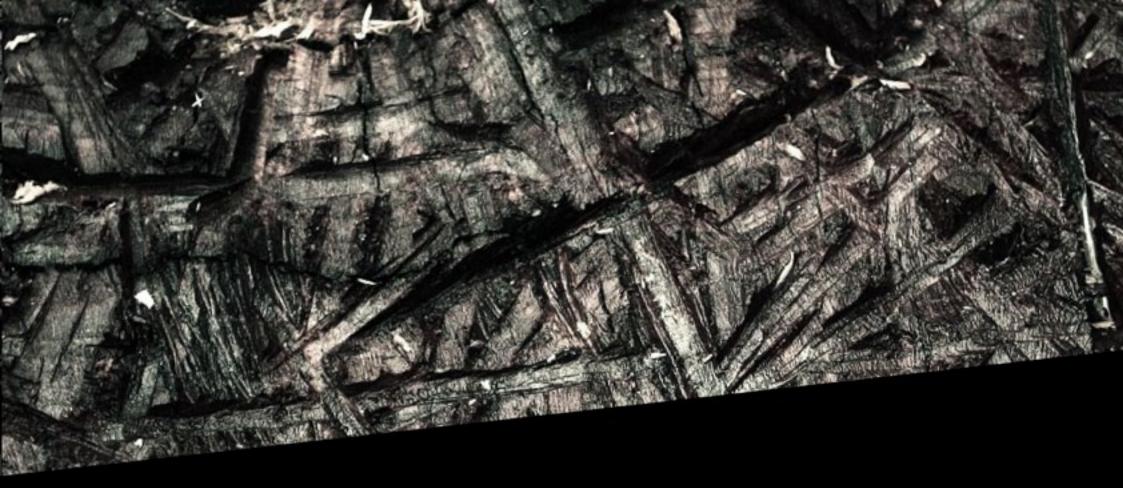

To produce the SÓHA brand items he uses Russian authentic materials and processing techniques. Wooden objects are executed of oak and walnut wood and finished with oil, patterns are applied solely by chain saw. Ceramics are made of red clay which is fired in wood-burning stoves. The fanciful patterns appear due to the reaction of the heat and salt in the course of firing.