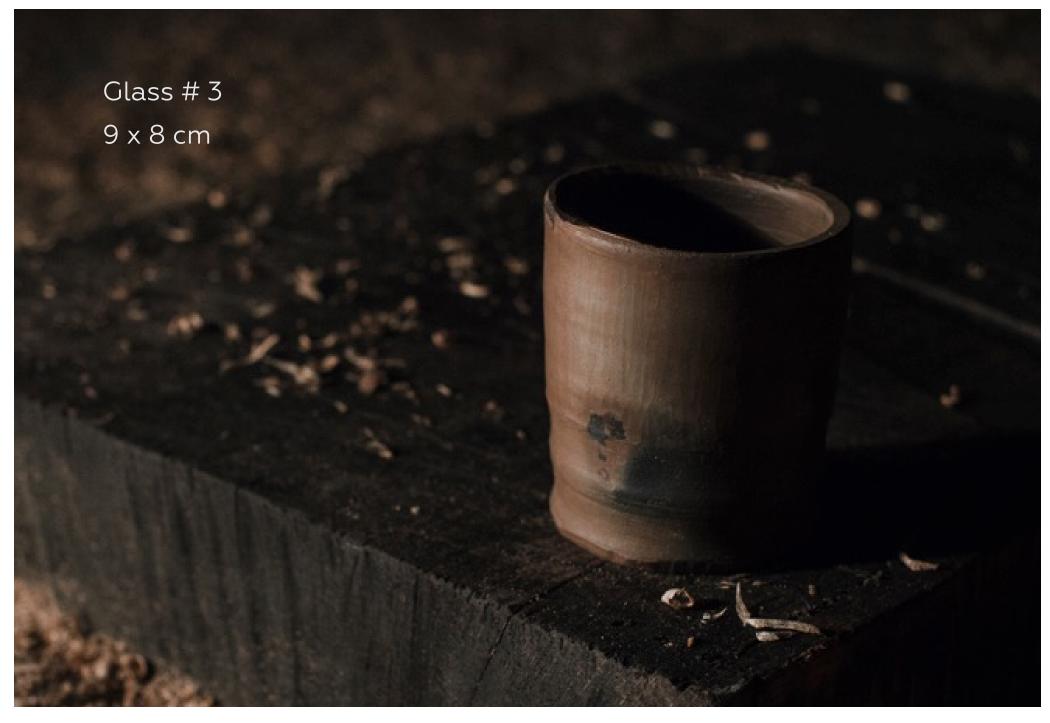

To produce the SÓHA brand items he uses Russian authentic materials and processing techniques. Wooden objects are executed of oak and walnut wood and finished with oil, patterns are applied solely by chain saw. Ceramics are made of red clay which is fired in wood-burning stoves. The fanciful patterns appear due to the reaction of the heat and salt in the course of firing.

## CERAMICS

CONTACTS: hello@sohaconcept.com