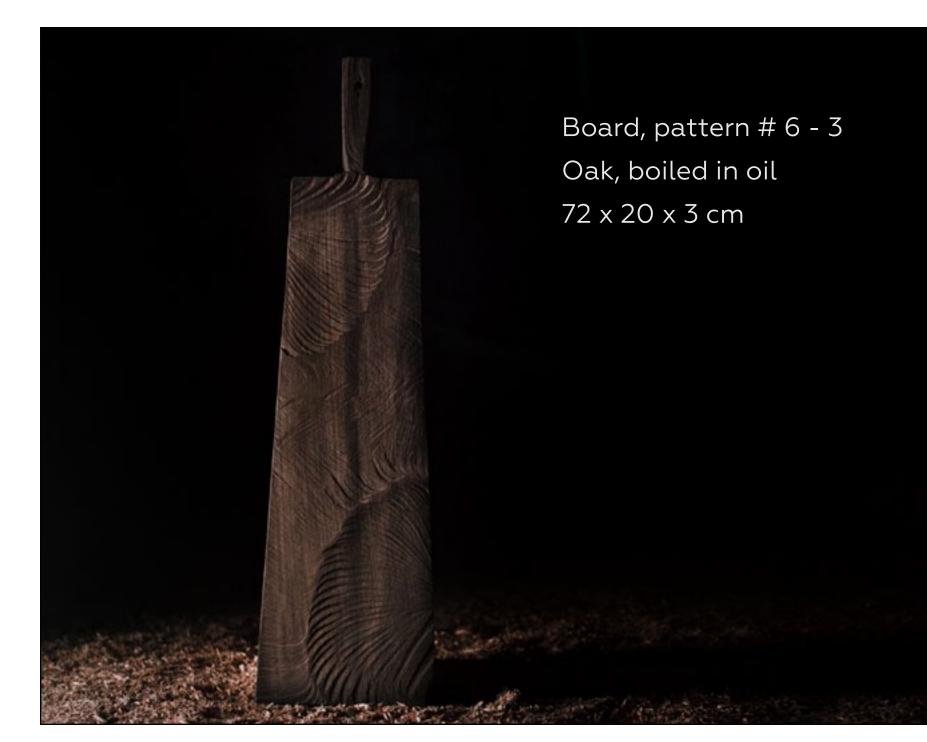

To produce the SÓHA brand items he uses Russian authentic materials and processing techniques. Wooden objects are executed of oak and walnut wood and finished with oil, patterns are applied solely by chain saw. Ceramics are made of red clay which is fired in wood-burning stoves. The fanciful patterns appear due to the reaction of the heat and salt in the course of firing.