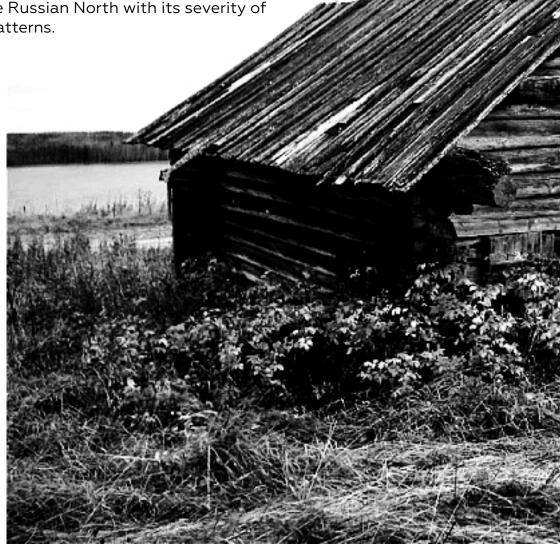

The main inspiration in Denis Milovanov's art is the esthetics of the Russian North with its severity of nature, its huts blackened from time and climate and its meager patterns.

Reinterpretation the Russian North as historical and cultural concept and authentic handcraft traditions of coast-dwellers was expressed in contemporary objects between art and design based on old craft technologies and eternal values.