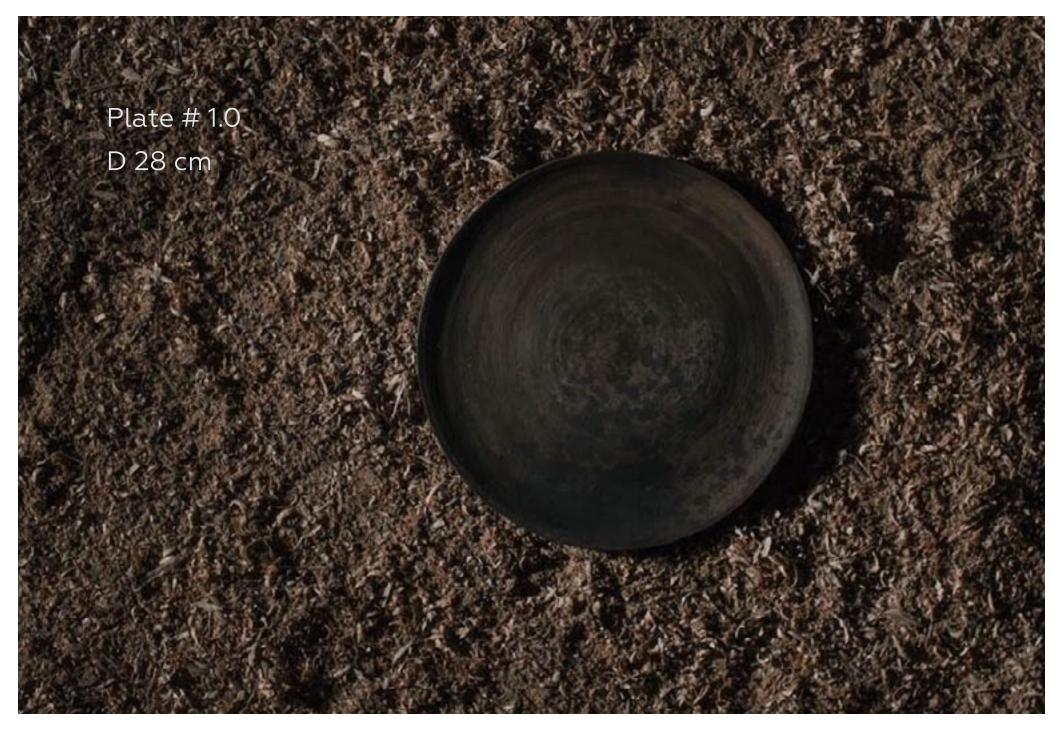

To produce the SÓHA brand items he uses Russian authentic materials and processing techniques. Wooden objects are executed of oak and walnut wood and finished with oil, patterns are applied solely by chain saw. Ceramics are made of red clay which is fired in wood-burning stoves. The fanciful patterns appear due to the reaction of the heat and salt in the course of firing.

## CERAMICS

CONTACTS: hello@sohaconcept.com