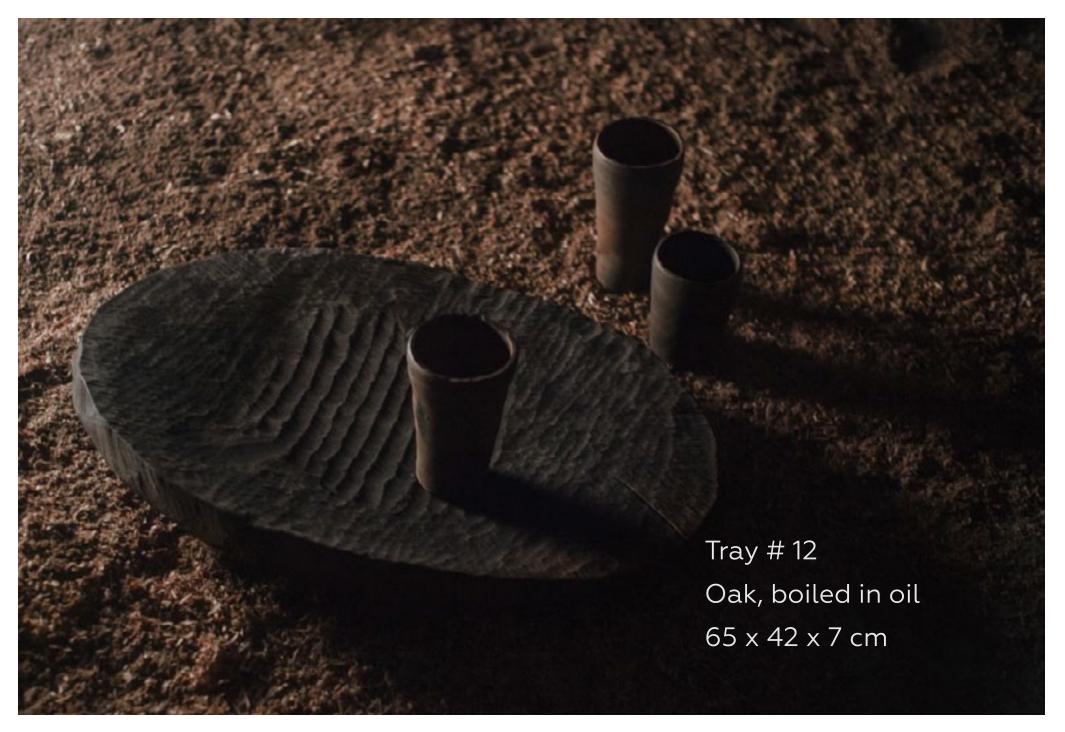

To produce the SÓHA brand items he uses Russian authentic materials and processing techniques. Wooden objects are executed of oak and walnut wood and finished with oil, patterns are applied solely by chain saw. Ceramics are made of red clay which is fired in wood-burning stoves. The fanciful patterns appear due to the reaction of the heat and salt in the course of firing.

Tray # 1 Oak, boiled in oil 56 x 42 x 8.5 cm