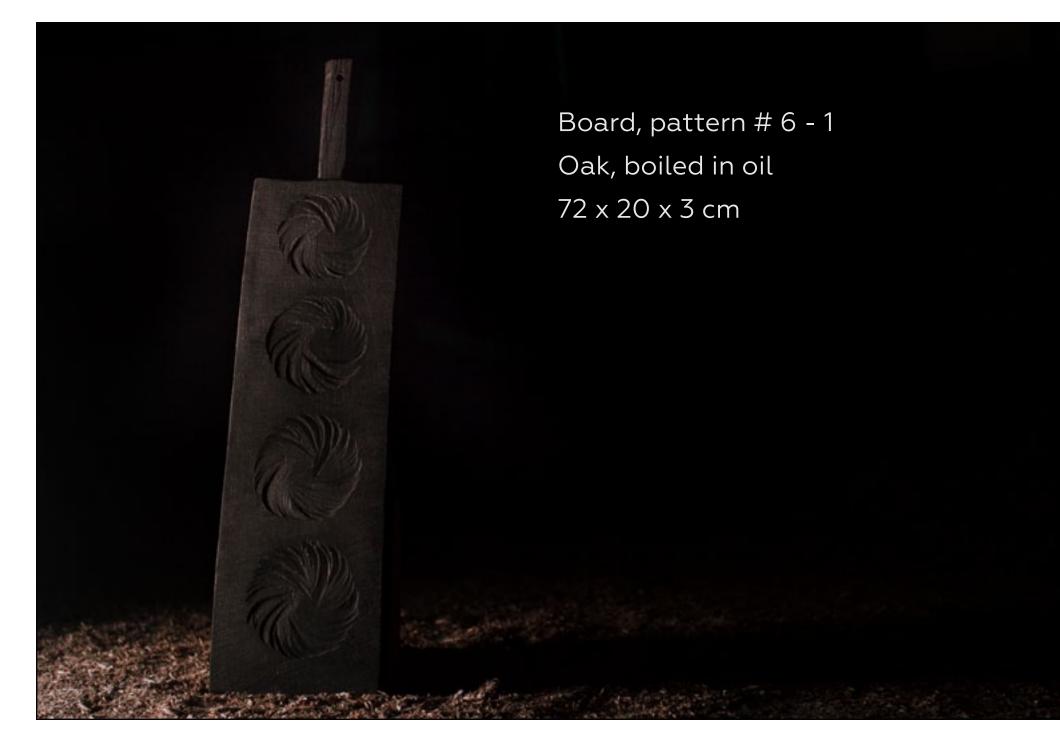

To produce the SÓHA brand items he uses Russian authentic materials and processing techniques. Wooden objects are executed of oak and walnut wood and finished with oil, patterns are applied solely by chain saw. Ceramics are made of red clay which is fired in wood-burning stoves. The fanciful patterns appear due to the reaction of the heat and salt in the course of firing.