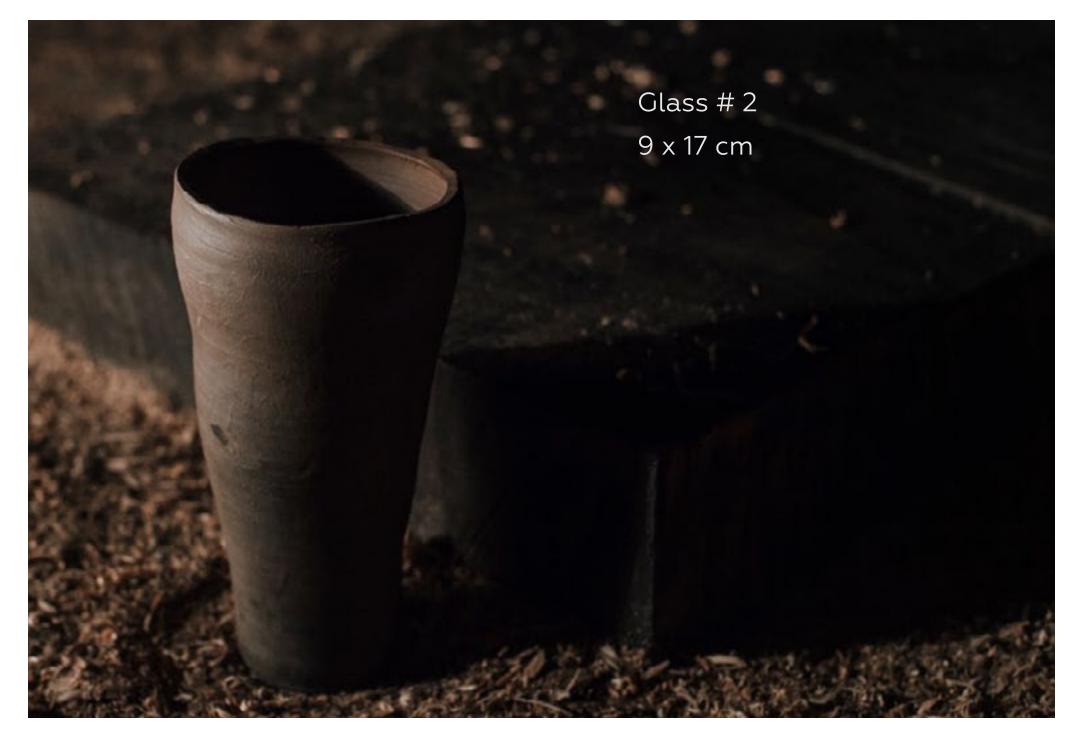

To produce the SÓHA brand items he uses Russian authentic materials and processing techniques. Wooden objects are executed of oak and walnut wood and finished with oil, patterns are applied solely by chain saw. Ceramics are made of red clay which is fired in wood-burning stoves. The fanciful patterns appear due to the reaction of the heat and salt in the course of firing.

## CERAMICS

CONTACTS: hello@sohaconcept.com