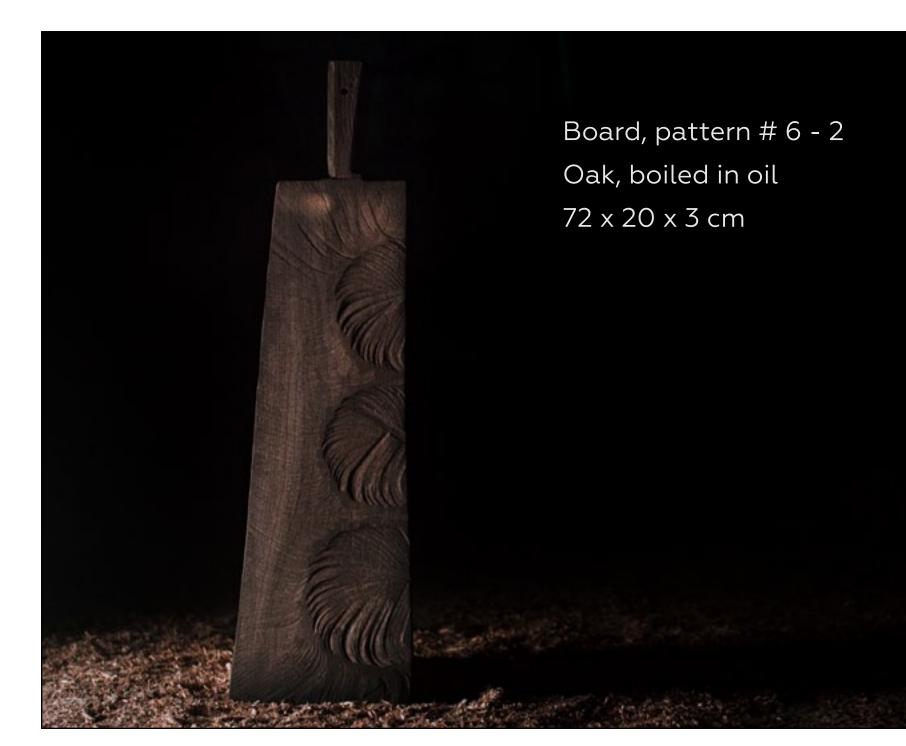

To produce the SÓHA brand items he uses Russian authentic materials and processing techniques. Wooden objects are executed of oak and walnut wood and finished with oil, patterns are applied solely by chain saw. Ceramics are made of red clay which is fired in wood-burning stoves. The fanciful patterns appear due to the reaction of the heat and salt in the course of firing.