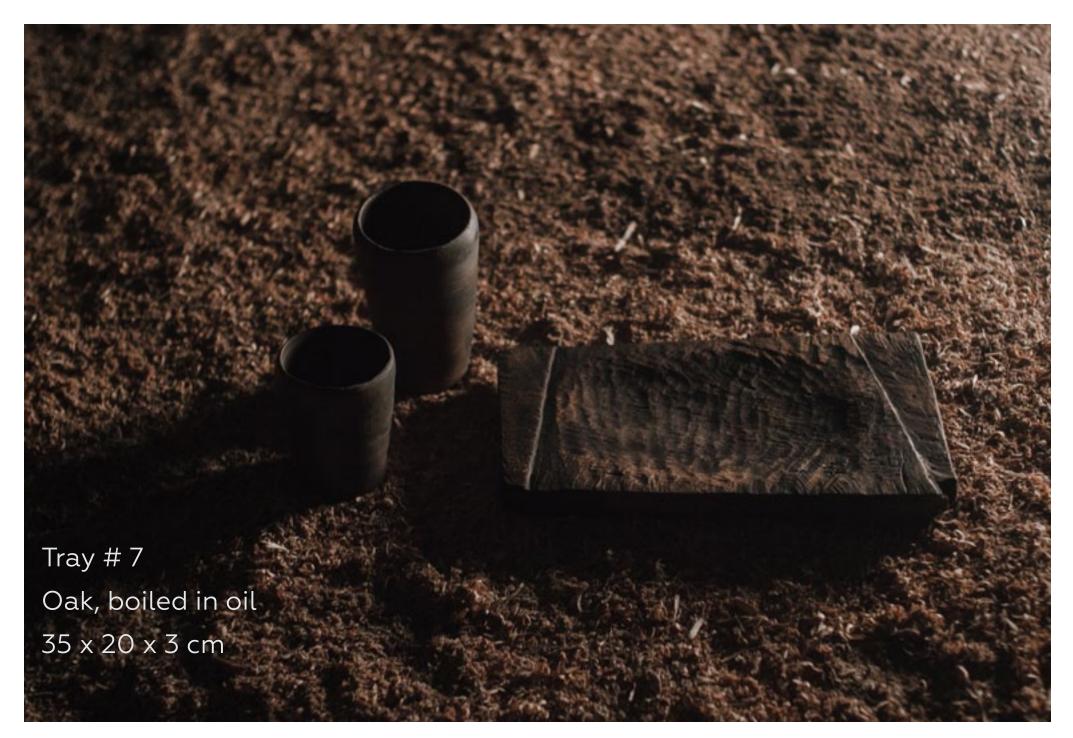

To produce the SÓHA brand items he uses Russian authentic materials and processing techniques. Wooden objects are executed of oak and walnut wood and finished with oil, patterns are applied solely by chain saw. Ceramics are made of red clay which is fired in wood-burning stoves. The fanciful patterns appear due to the reaction of the heat and salt in the course of firing.

Tray # 1 Oak, boiled in oil 56 x 42 x 8.5 cm