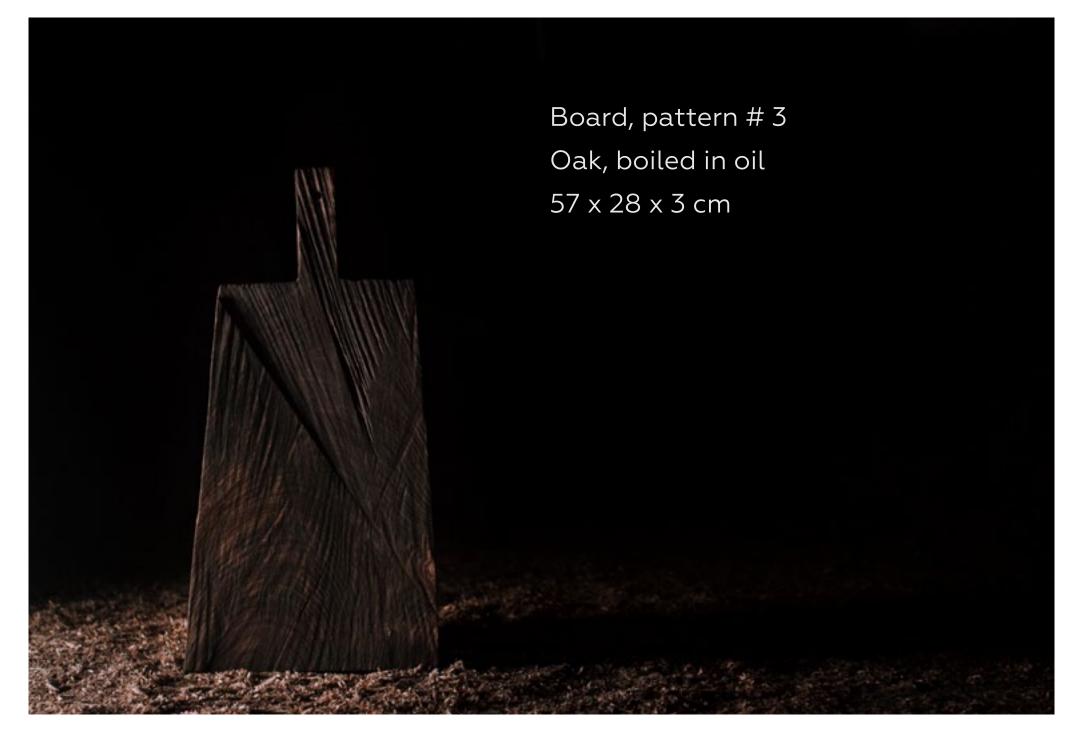

To produce the SÓHA brand items he uses Russian authentic materials and processing techniques. Wooden objects are executed of oak and walnut wood and finished with oil, patterns are applied solely by chain saw. Ceramics are made of red clay which is fired in wood-burning stoves. The fanciful patterns appear due to the reaction of the heat and salt in the course of firing.