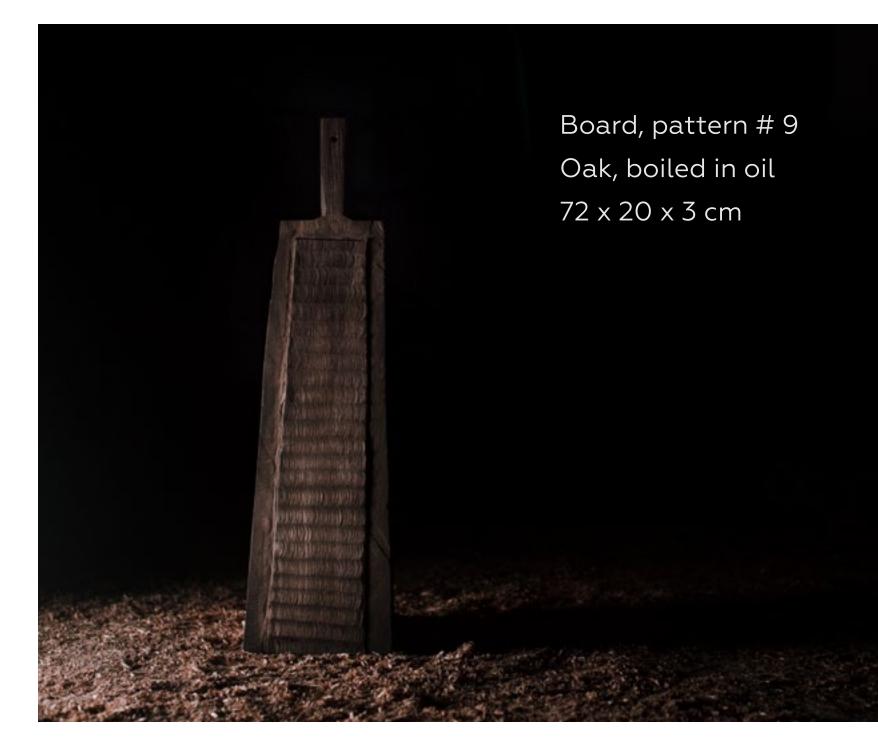

To produce the SÓHA brand items he uses Russian authentic materials and processing techniques. Wooden objects are executed of oak and walnut wood and finished with oil, patterns are applied solely by chain saw. Ceramics are made of red clay which is fired in wood-burning stoves. The fanciful patterns appear due to the reaction of the heat and salt in the course of firing.