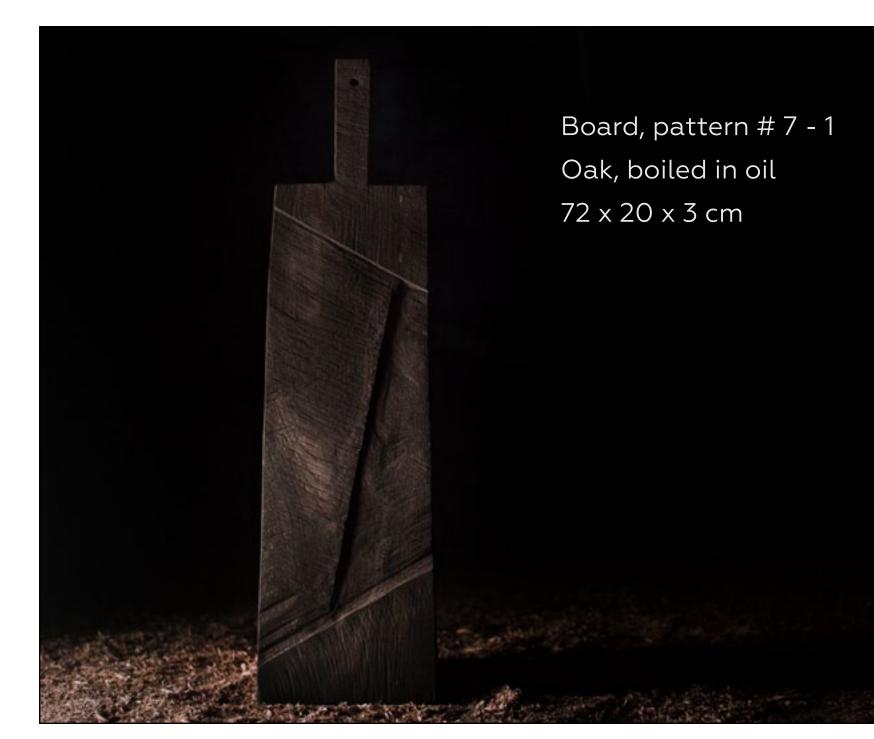

To produce the SÓHA brand items he uses Russian authentic materials and processing techniques. Wooden objects are executed of oak and walnut wood and finished with oil, patterns are applied solely by chain saw. Ceramics are made of red clay which is fired in wood-burning stoves. The fanciful patterns appear due to the reaction of the heat and salt in the course of firing.