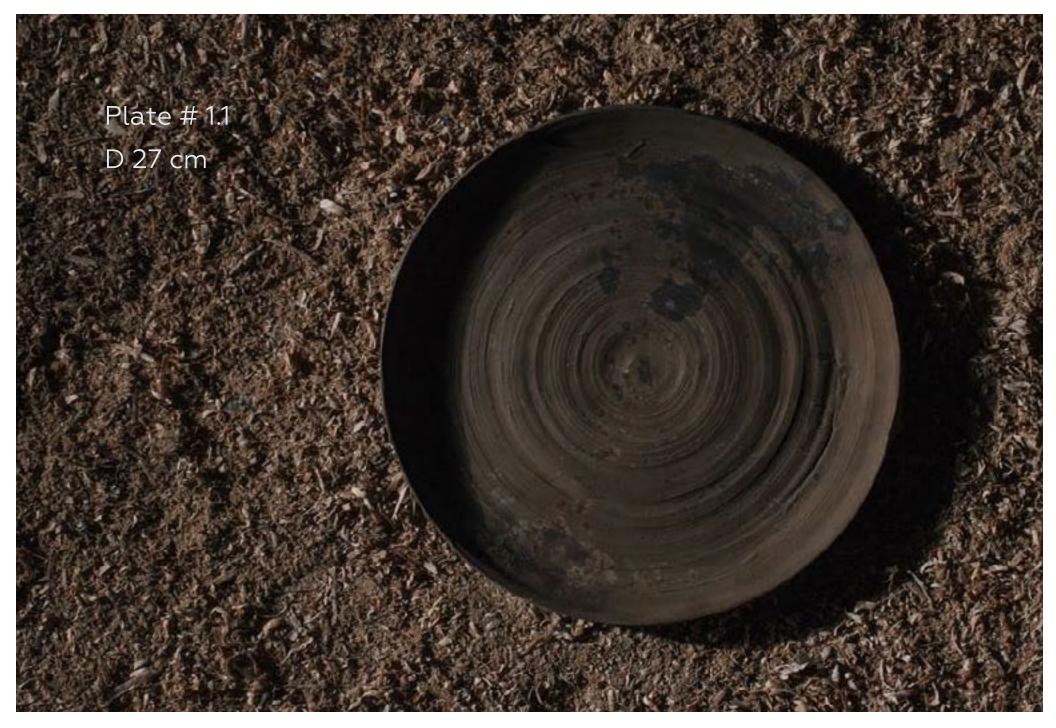

To produce the SÓHA brand items he uses Russian authentic materials and processing techniques. Wooden objects are executed of oak and walnut wood and finished with oil, patterns are applied solely by chain saw. Ceramics are made of red clay which is fired in wood-burning stoves. The fanciful patterns appear due to the reaction of the heat and salt in the course of firing.

## CERAMICS

CONTACTS: hello@sohaconcept.com