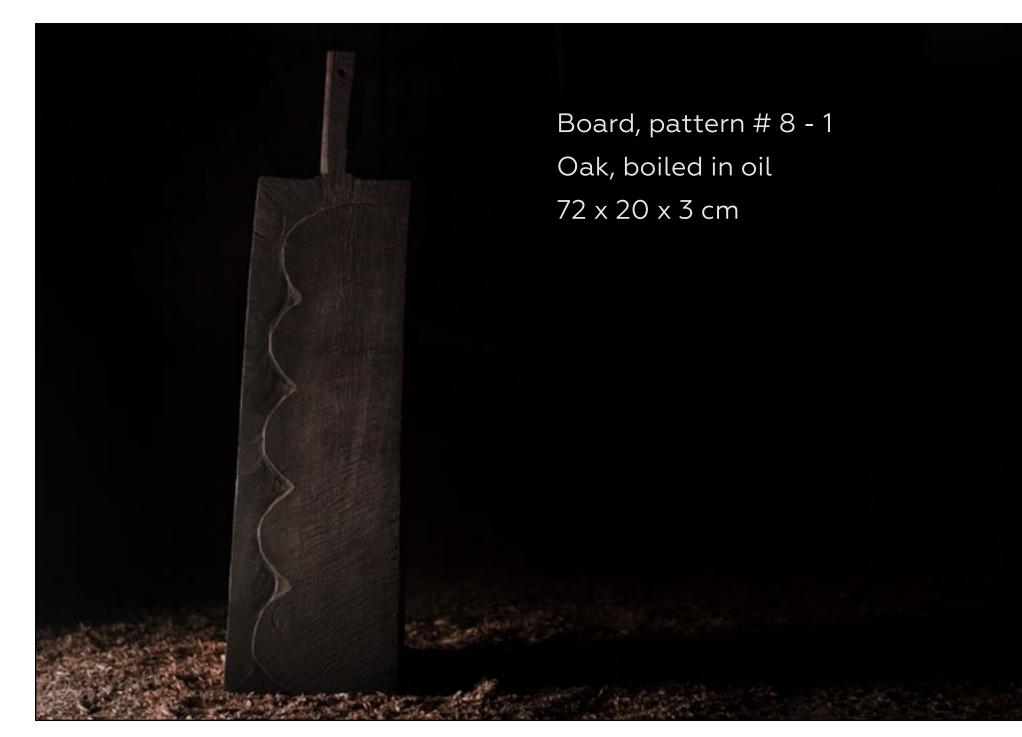

To produce the SÓHA brand items he uses Russian authentic materials and processing techniques. Wooden objects are executed of oak and walnut wood and finished with oil, patterns are applied solely by chain saw. Ceramics are made of red clay which is fired in wood-burning stoves. The fanciful patterns appear due to the reaction of the heat and salt in the course of firing.