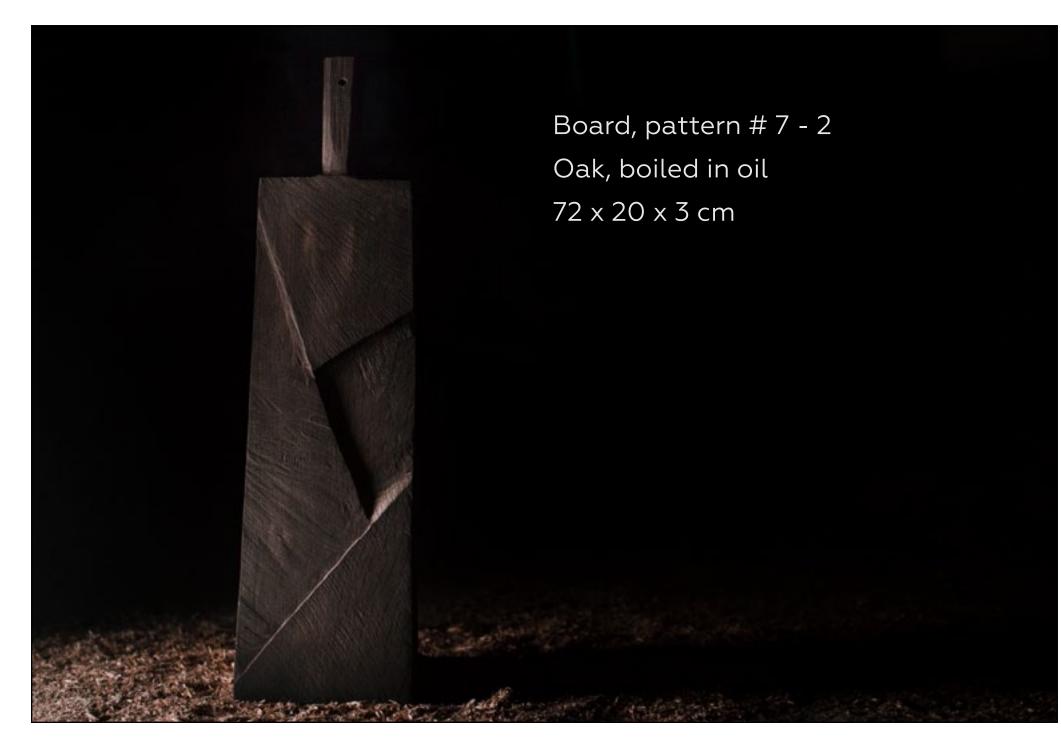

To produce the SÓHA brand items he uses Russian authentic materials and processing techniques. Wooden objects are executed of oak and walnut wood and finished with oil, patterns are applied solely by chain saw. Ceramics are made of red clay which is fired in wood-burning stoves. The fanciful patterns appear due to the reaction of the heat and salt in the course of firing.