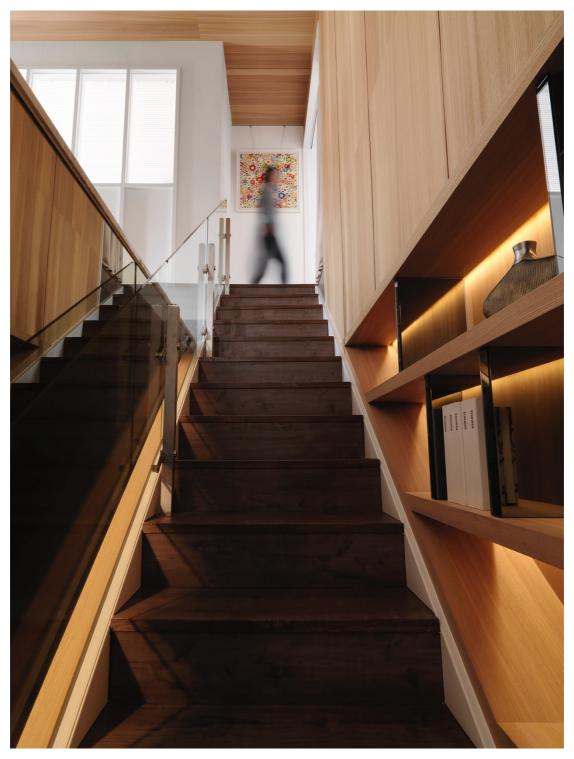

The wooden stairs is composed with transparent handle that ensures safety and enable more lights

The shelf reflects warm lights that illuminates the stair, creates additional sweetness to the house.

Upper area is designed with wooden floor and glass walls. Families can stay connected while in different room