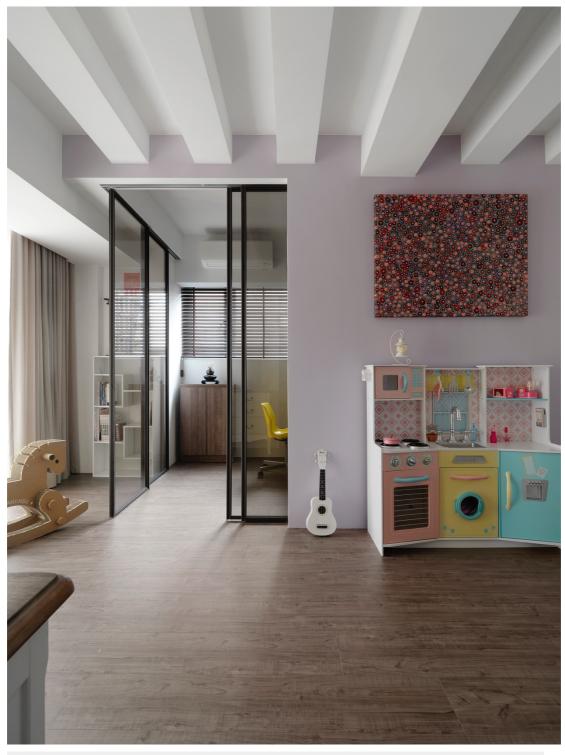

This apartment is specially designed by DA CHI International, with the spirit of creating spacious and comfortable interior style. The boundary between living room and kitchen is divided by a movable side doors, which allows the penetration of light instead of smoke. The modern light color interior design, mixed with wooden decoration, presents a simple, modest and luxurious spirit. The space for each room is calculated so that no extra area is redundant. Dining room is located at the center, which brings zero distance between family members.