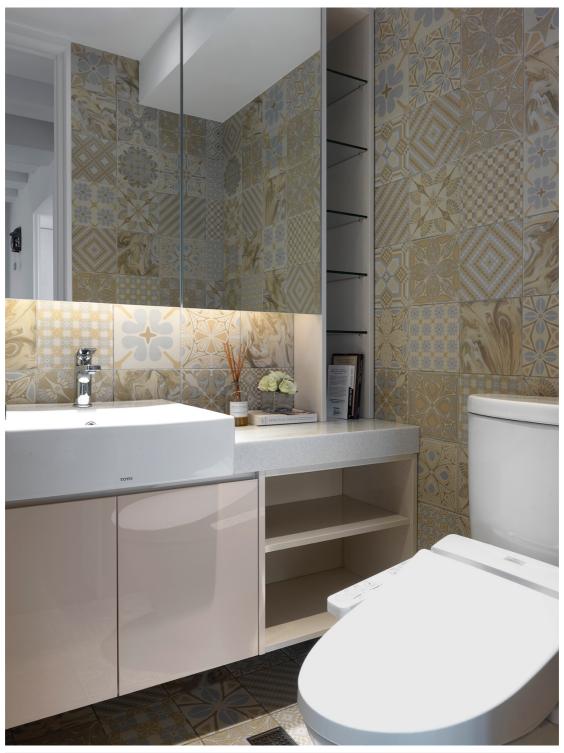

Pink is the major color in children's room. Comfortable lighting plus specially designed furniture brings more imagination and convenience to kids

Bathroom is designed with specialized tiles and extra large mirror, which generates a larger space feeling.