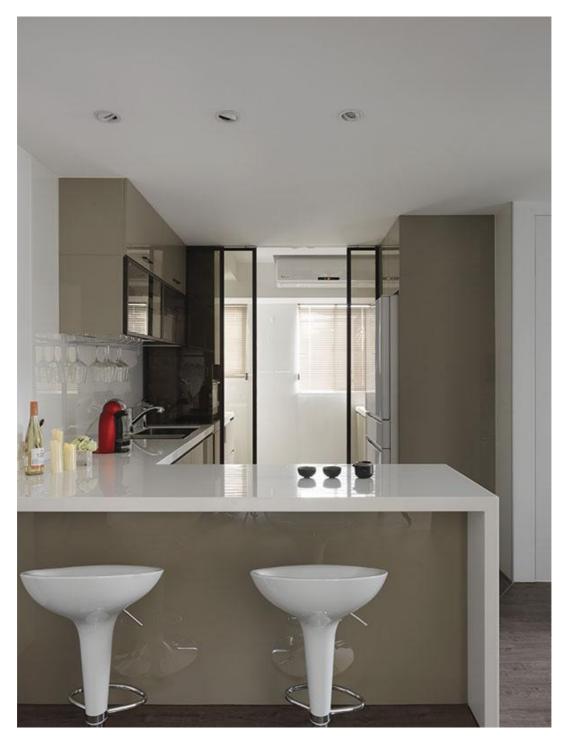

The round table leaves more space for family to experience extraordinary dining atmosphere

Kitchen is included with a bar table that brings more variable usage for parents and more room for children activities.

Kitchen is dominated with white color. The transparent glass over the cabinet relieves family from stress and brings cozy and tidy image.

The other side of bar table can be used for kitchen purposes that brings more creativity for food.