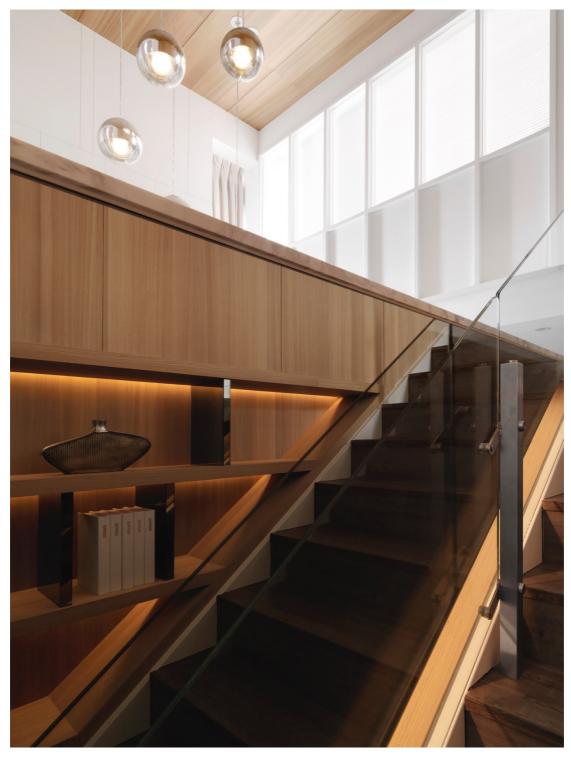

The wooden stairs is composed with transparent handle that ensures safety and enable more lights

The shelf reflects warm lights that illuminates the stair, creates additional sweetness to the house.

Upper area is designed with wooden floor and glass walls. Families can stay connected while in different room