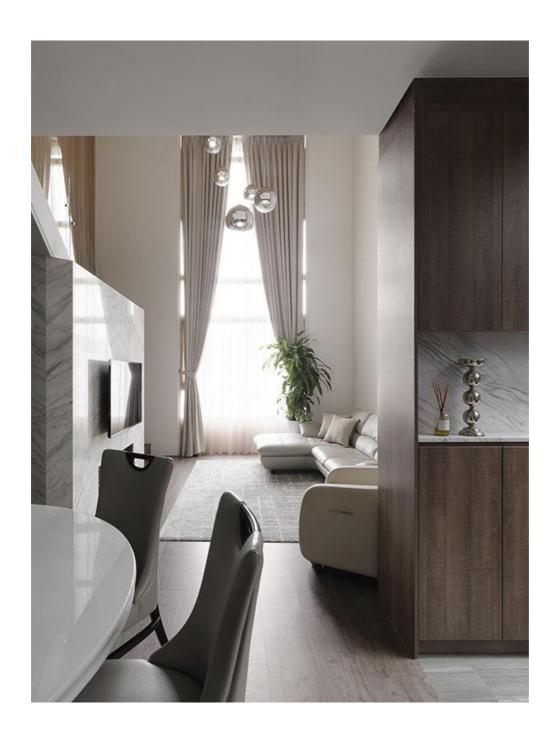

This apartment is specially designed by George Kao in Da Chi International interior. The furnishing is combined by multiple materials, which reflect luxurious and unforgetable experience.

The entrance, living room and dining room are connected with large opening area. The window extends to floor that brings in more light to whole area.