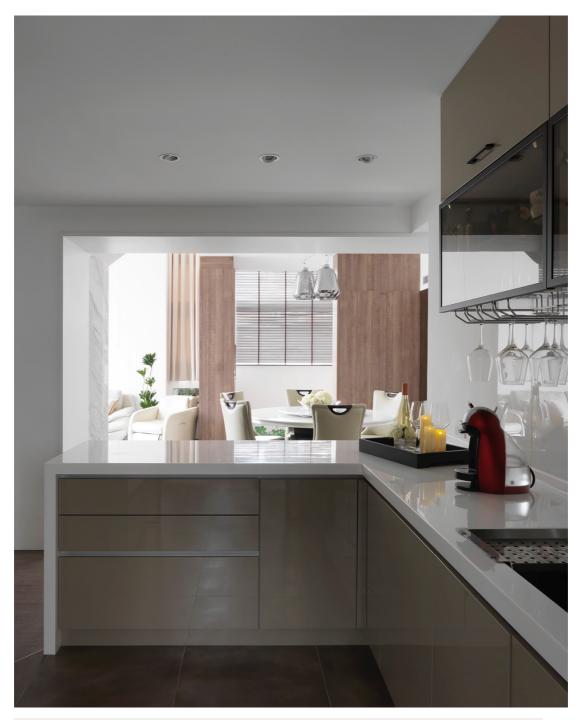

Kitchen is dominated with white color. The transparent glass over the cabinet relieves family from stress and brings cozy and tidy image.

The other side of bar table can be used for kitchen purposes that brings more creativity for food.

Kitchen is located at the central area of the apartment. It connects with living room that increases the space for daily activities and family relationship.

High ceiling designed is specially set up in living room area. The material from the walls brings a visual feeling of comfort and simple