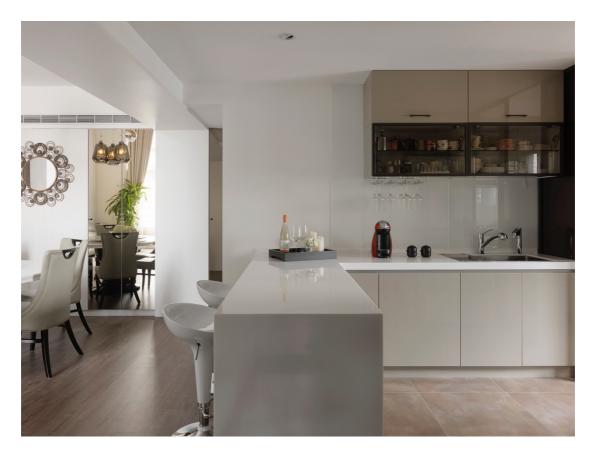

The round table leaves more space for family to experience extraordinary dining atmosphere

Kitchen is included with a bar table that brings more variable usage for parents and more room for children activities.

Kitchen is dominated with white color. The transparent glass over the cabinet relieves family from stress and brings cozy and tidy image.

The other side of bar table can be used for kitchen purposes that brings more creativity for food.