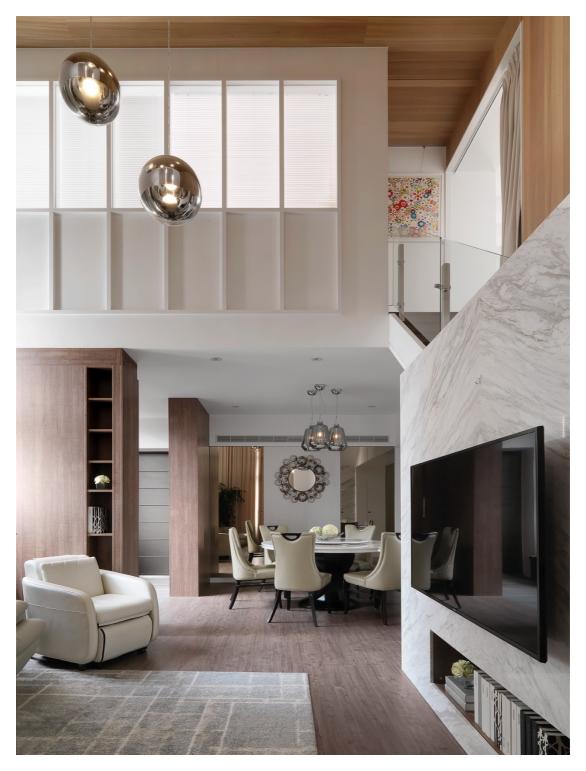

TV wall is made by natural stone. The reflection created by large window enable more light into the room

The stair entrance is designed behind TV wall with wood material, which strongly contrast with the living room material

The wooden stairs is composed with transparent handle that ensures safety and enable more lights

The shelf reflects warm lights that illuminates the stair, creates additional sweetness to the house.

Upper area is designed with wooden floor and glass walls. Families can stay connected while in different room