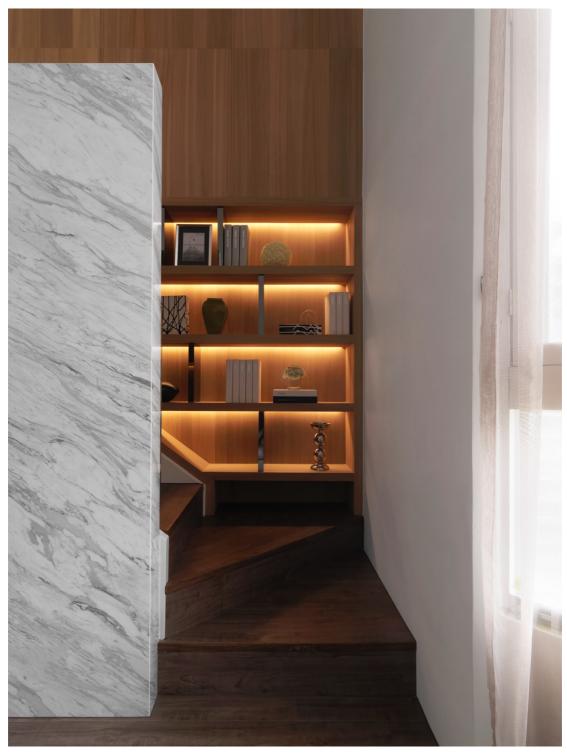

The wooden stairs is composed with transparent handle that ensures safety and enable more lights

The shelf reflects warm lights that illuminates the stair, creates additional sweetness to the house.

Upper area is designed with wooden floor and glass walls. Families can stay connected while in different room