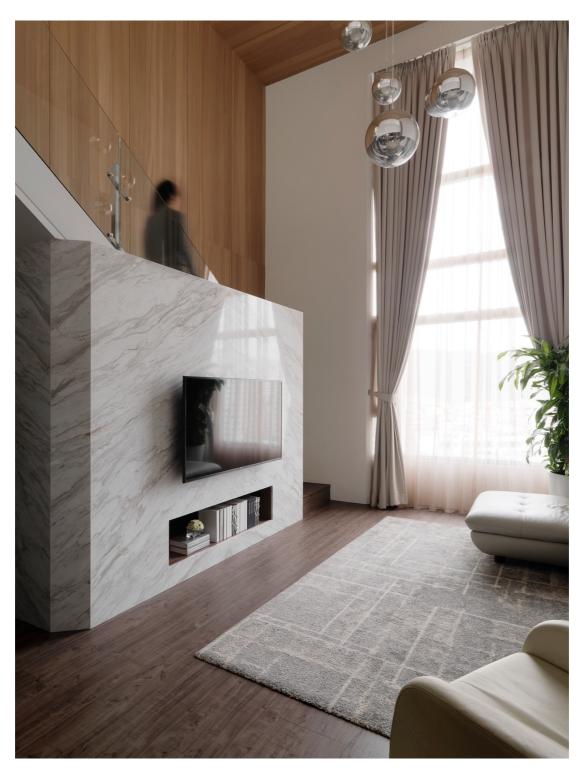

TV wall is made by natural stone. The reflection created by large window enable more light into the room

The stair entrance is designed behind TV wall with wood material, which strongly contrast with the living room material

The wooden stairs is composed with transparent handle that ensures safety and enable more lights

The shelf reflects warm lights that illuminates the stair, creates additional sweetness to the house.

Upper area is designed with wooden floor and glass walls. Families can stay connected while in different room