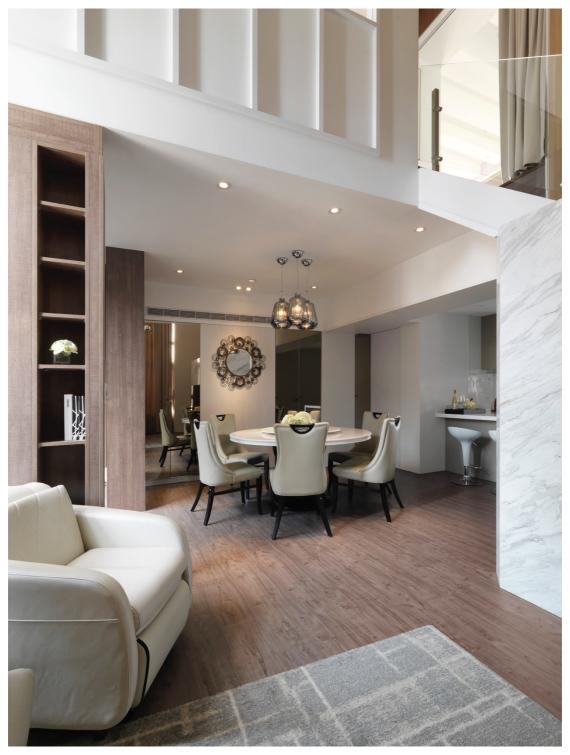

The round table leaves more space for family to experience extraordinary dining atmosphere

Kitchen is included with a bar table that brings more variable usage for parents and more room for children activities.

Kitchen is located at the central area of the apartment. It connects with living room that increases the space for daily activities and family relationship.

High ceiling designed is specially set up in living room area. The material from the walls brings a visual feeling of comfort and simple