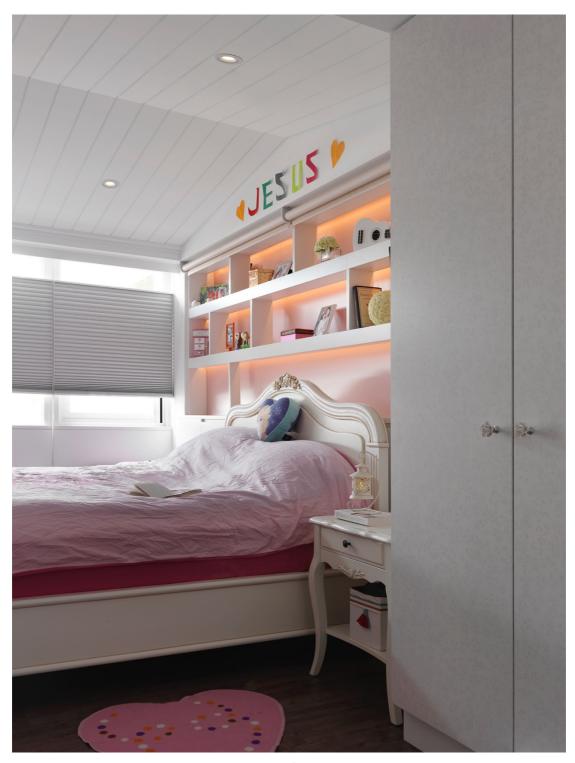

Pink is the major color in children's room. Comfortable lighting plus specially designed furniture brings more imagination and convenience to kids

Bathroom is designed with specialized tiles and extra large mirror, which generates a larger space feeling.