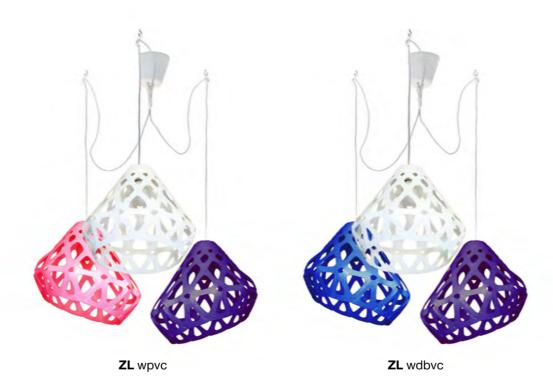

3-colored chandelier

**ZL** wgGc

### **Z**AHA **L**IGHT chandelier.

## Cost:

One-colored chandelier 133 \$
Three-colored chandelier 147 \$

Press to download 3d & Cad