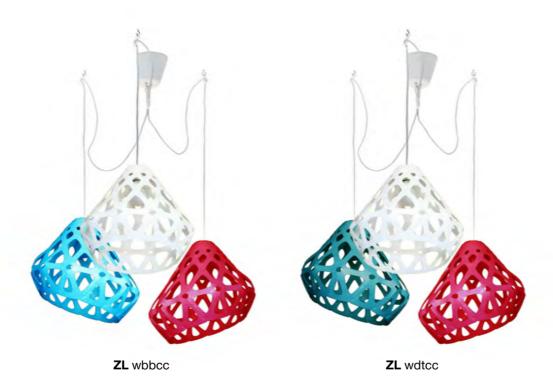

3-colored chandelier

**ZL** wgGc

### **Z**AHA **L**IGHT chandelier.

## Cost:

One-colored chandelier 133 \$
Three-colored chandelier 147 \$

Press to download 3d & Cad