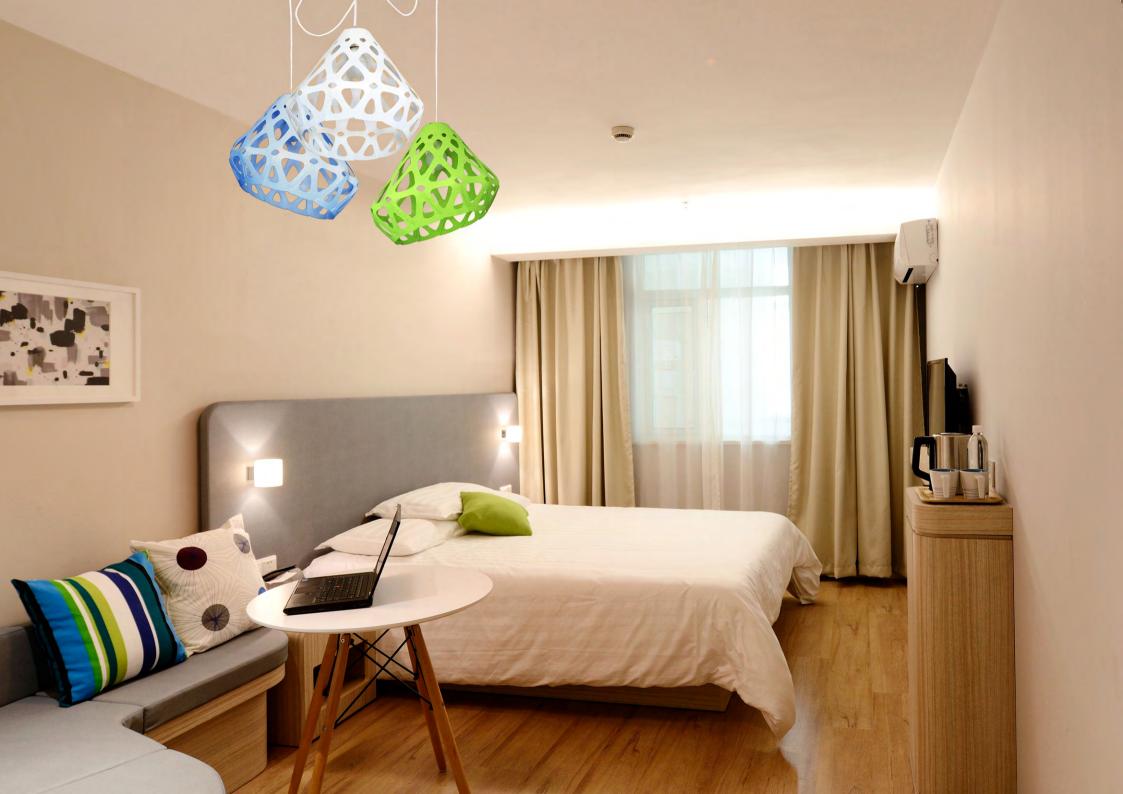

3-colored chandelier

**ZL** wgGc

### **Z**AHA **L**IGHT chandelier.

#### **Dimensions:**

Plafond: L, W, H - 33 cm. Full dimensions are variable.

#### Set:

Plafond - 3 pieces, mount and a pendant cord 1.8 m., ceiling hooks 4 pieces, instruction

## Cost:

One-colored chandelier 133 \$
Three-colored chandelier 147 \$

Press to download 3d & Cad