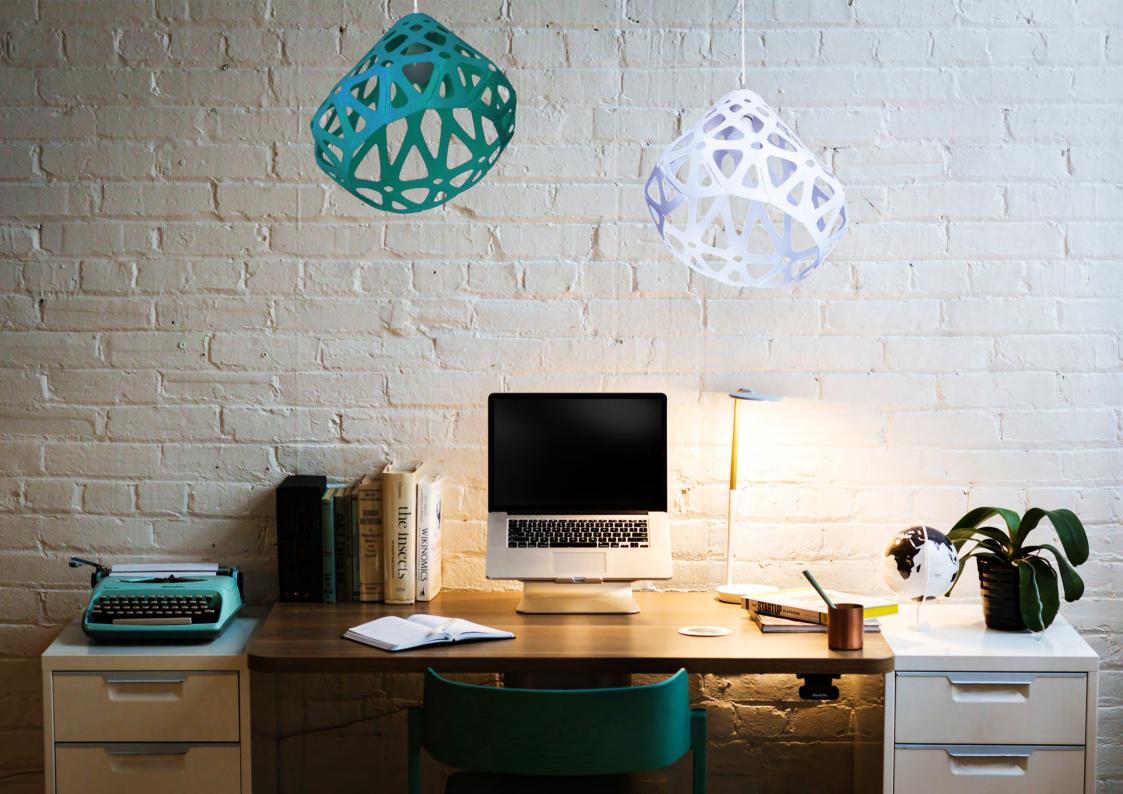

3-colored chandelier

**ZL** wgGc

### **Z**AHA **L**IGHT chandelier.

#### **Dimensions:**

Plafond: L, W, H - 33 cm. Full dimensions are variable.

#### Set:

Plafond - 3 pieces, mount and a pendant cord 1.8 m., ceiling hooks 4 pieces, instruction

## Cost:

One-colored chandelier 133 \$
Three-colored chandelier 147 \$

Press to download 3d & Cad