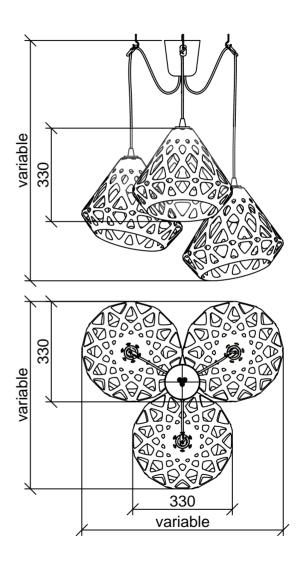

### **Z**AHA **L**IGHT chandelier.

#### **Dimensions:**

Plafond: L, W, H - 33 cm. Full dimensions are variable.

#### Set:

Plafond - 3 pieces, mount and a pendant cord 1.8 m., ceiling hooks 4 pieces, instruction

## Cost:

One-colored chandelier 133 \$
Three-colored chandelier 147 \$

Press to download 3d & Cad