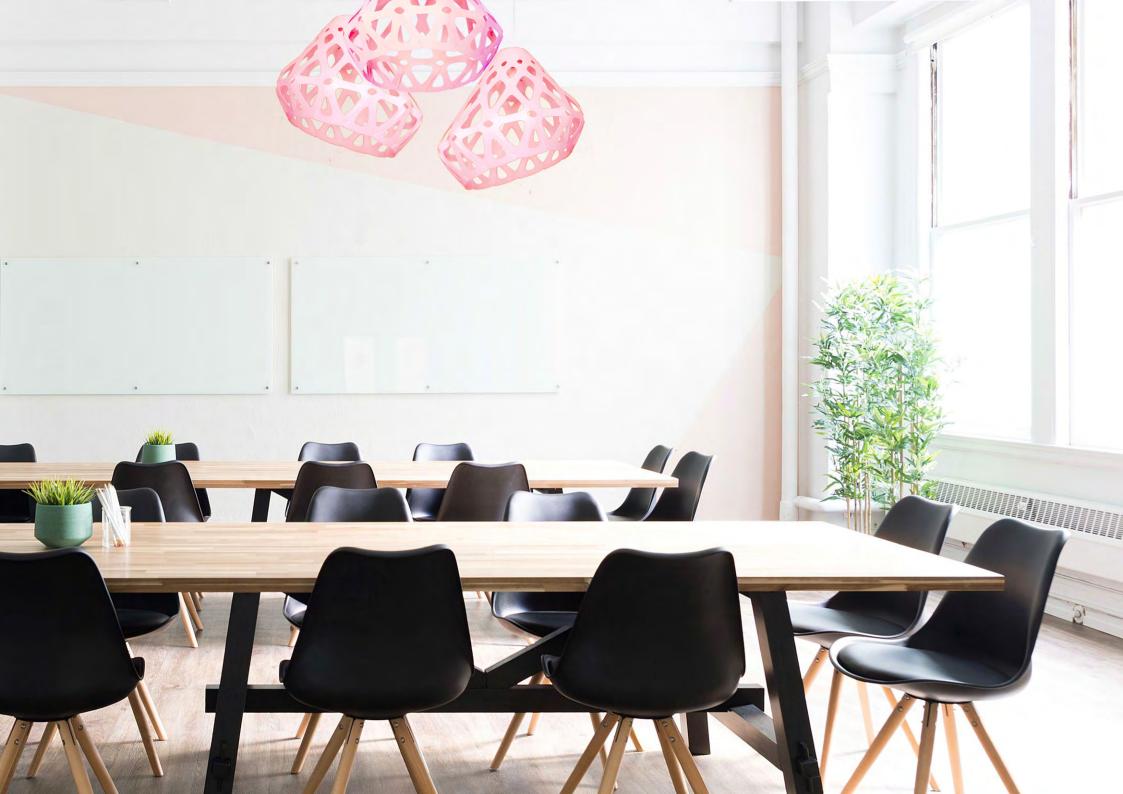

3-colored chandelier

**ZL** wgGc

### **Z**AHA **L**IGHT chandelier.

#### **Dimensions:**

Plafond: L, W, H - 33 cm. Full dimensions are variable.

#### Set:

Plafond - 3 pieces, mount and a pendant cord 1.8 m., ceiling hooks 4 pieces, instruction

## Cost:

One-colored chandelier 133 \$
Three-colored chandelier 147 \$

Press to download 3d & Cad