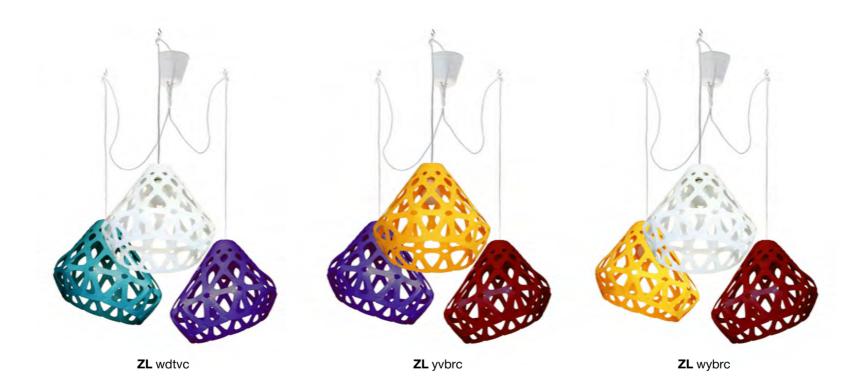

3-colored chandelier

**ZL** wgGc

### **Z**AHA **L**IGHT chandelier.

## Cost:

One-colored chandelier 133 \$
Three-colored chandelier 147 \$

Press to download 3d & Cad

# Color palette