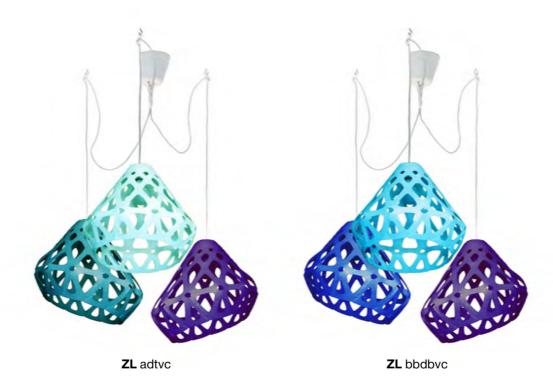

## ZAHA LIGHT Exclusive lighting collection



Pendant light



















## **Z**AHA **L**IGHT pendant

## **Dimensions:**

Plafond: L, W, H - 33 cm.

Set:

Plafond, mount and a pendant cord 1.8 m, ceiling hook, instruction

Cost: **55** \$

max 1800 330

Press to download 3d & Cad

Triple chandelier



























3-colored chandelier





















































**ZL** wgGc







### **Z**AHA **L**IGHT chandelier.

#### **Dimensions:**

Plafond: L, W, H - 33 cm. Full dimensions are variable.

#### Set:

Plafond - 3 pieces, mount and a pendant cord 1.8 m., ceiling hooks 4 pieces, instruction

## Cost:

One-colored chandelier 133 \$
Three-colored chandelier 147 \$



Press to download 3d & Cad

# Color palette







## zahalight.ucraft.net

whatsapp/telegram +79045592386

2design@inbox.ru