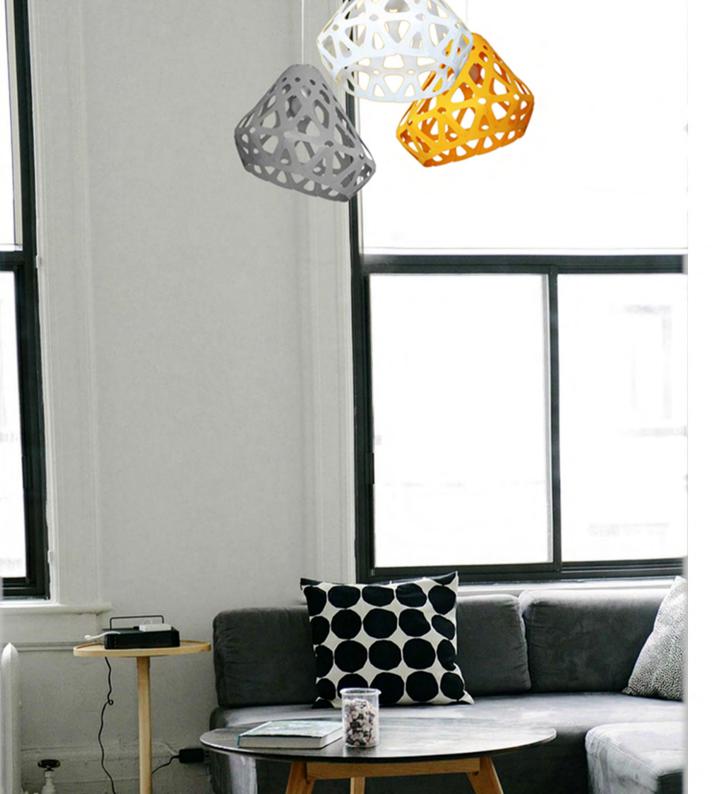

## ZAHA LIGHT Exclusive lighting collection



Pendant light



















## **Z**AHA **L**IGHT pendant

## **Dimensions:**

Plafond: L, W, H - 33 cm.

Set:

Plafond, mount and a pendant cord 1.8 m, ceiling hook, instruction

Cost: **55** \$

max 1800 330

Press to download 3d & Cad

Triple chandelier



























3-colored chandelier





















































**ZL** wgGc







### **Z**AHA **L**IGHT chandelier.

#### **Dimensions:**

Plafond: L, W, H - 33 cm. Full dimensions are variable.

#### Set:

Plafond - 3 pieces, mount and a pendant cord 1.8 m., ceiling hooks 4 pieces, instruction

## Cost:

One-colored chandelier 133 \$
Three-colored chandelier 147 \$



Press to download 3d & Cad

# Color palette







## zahalight.ucraft.net

whatsapp/telegram +79045592386

2design@inbox.ru