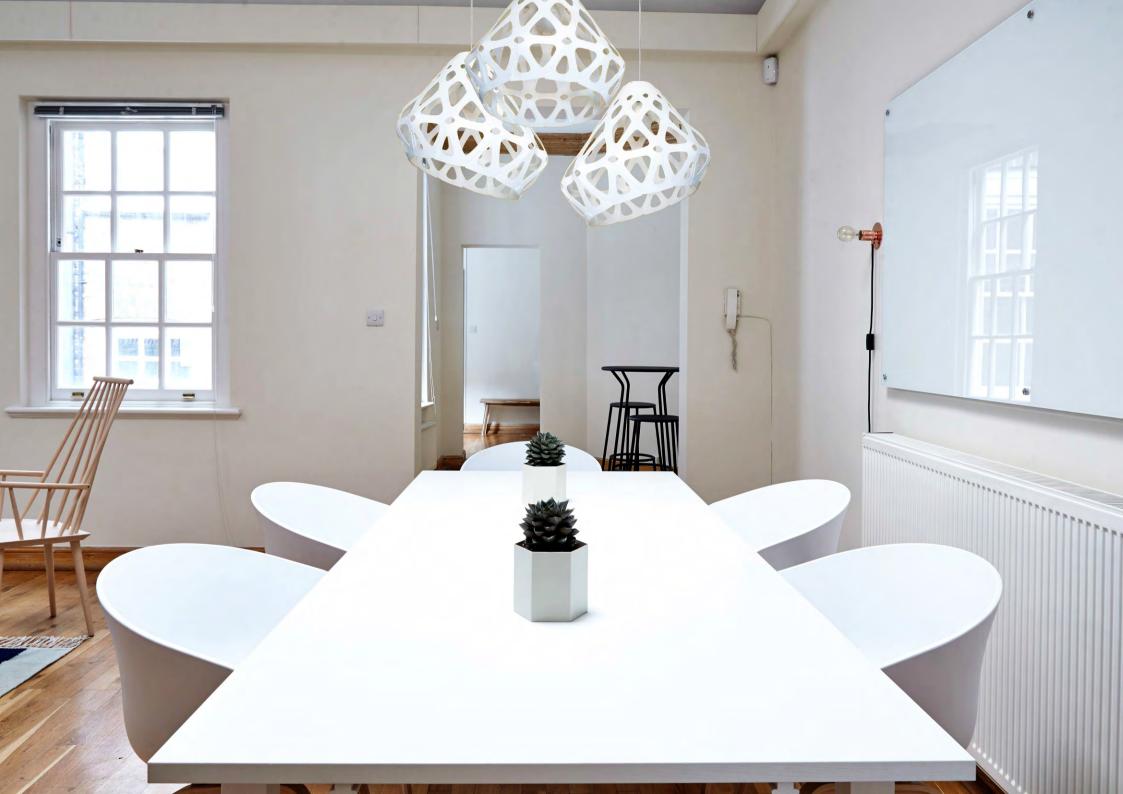

3-colored chandelier

**ZL** wgGc

### **Z**AHA **L**IGHT chandelier.

#### **Dimensions:**

Plafond: L, W, H - 33 cm. Full dimensions are variable.

#### Set:

Plafond - 3 pieces, mount and a pendant cord 1.8 m., ceiling hooks 4 pieces, instruction

## Cost:

One-colored chandelier 133 \$
Three-colored chandelier 147 \$

Press to download 3d & Cad