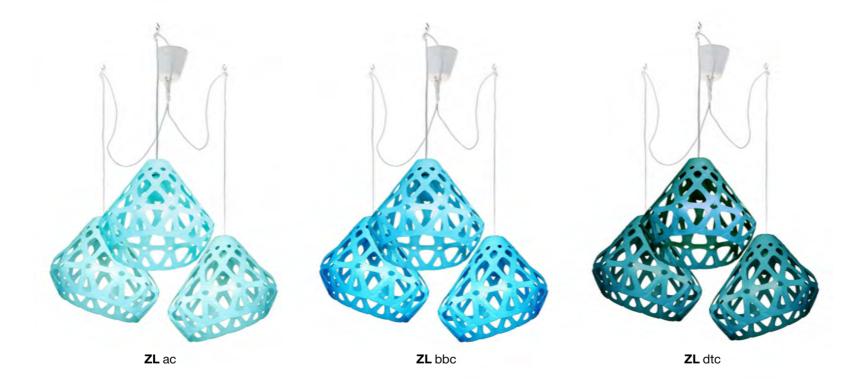

## ZAHA LIGHT Exclusive lighting collection



Pendant light



















## **Z**AHA **L**IGHT pendant

## **Dimensions:**

Plafond: L, W, H - 33 cm.

Set:

Plafond, mount and a pendant cord 1.8 m, ceiling hook, instruction

Cost: **55** \$

max 1800 330

Press to download 3d & Cad

Triple chandelier



























3-colored chandelier





















































**ZL** wgGc







### **Z**AHA **L**IGHT chandelier.

#### **Dimensions:**

Plafond: L, W, H - 33 cm. Full dimensions are variable.

#### Set:

Plafond - 3 pieces, mount and a pendant cord 1.8 m., ceiling hooks 4 pieces, instruction

## Cost:

One-colored chandelier 133 \$
Three-colored chandelier 147 \$



Press to download 3d & Cad

# Color palette







## zahalight.ucraft.net

whatsapp/telegram +79045592386

2design@inbox.ru