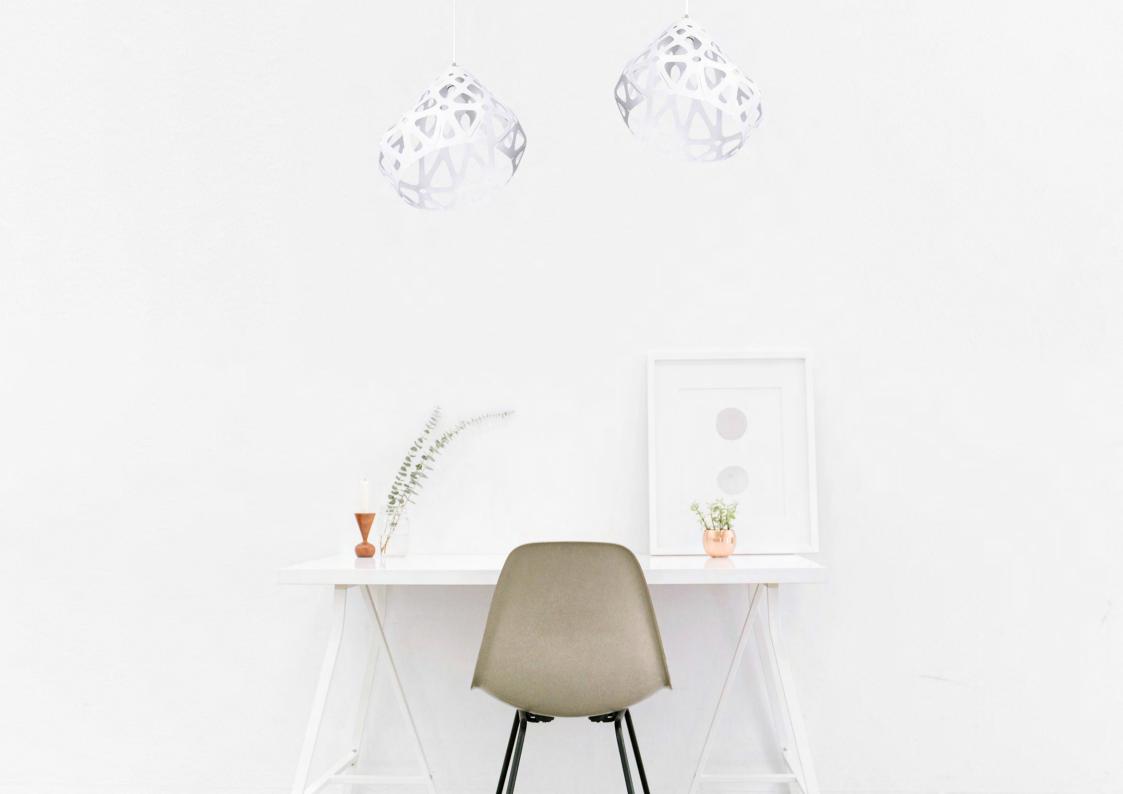

## **Z**AHA **L**IGHT pendant

## **Dimensions:**

Plafond: L, W, H - 33 cm.

Set:

Plafond, mount and a pendant cord 1.8 m, ceiling hook, instruction

Cost: **55** \$

max 1800 330

Press to download 3d & Cad

Triple chandelier