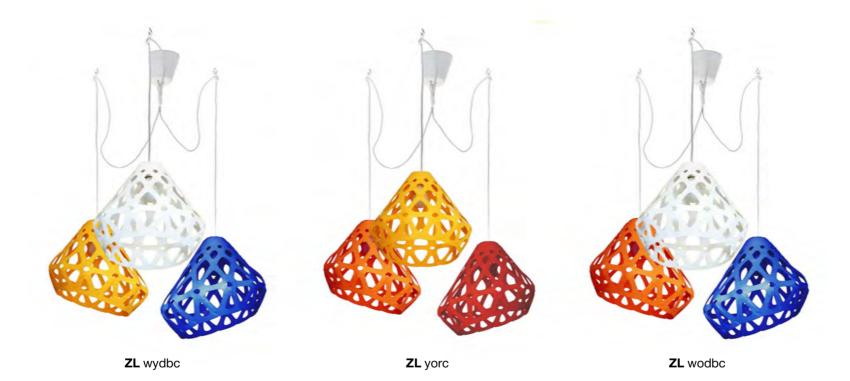

3-colored chandelier

**ZL** wgGc

### **Z**AHA **L**IGHT chandelier.

## Cost:

One-colored chandelier 133 \$
Three-colored chandelier 147 \$

Press to download 3d & Cad