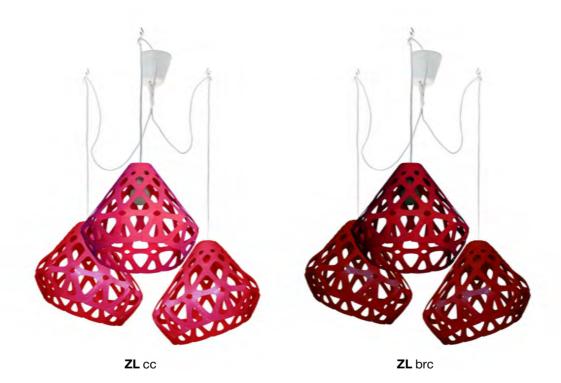

3-colored chandelier

**ZL** wgGc

### **Z**AHA **L**IGHT chandelier.

# Color palette