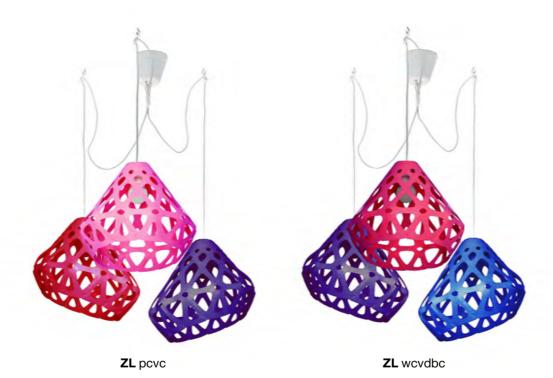

## ZAHA LIGHT Exclusive lighting collection



Pendant light



















## **Z**AHA **L**IGHT pendant

## **Dimensions:**

Plafond: L, W, H - 33 cm.

Set:

Plafond, mount and a pendant cord 1.8 m, ceiling hook, instruction

Cost: **55** \$

max 1800 330

Press to download 3d & Cad

Triple chandelier



























3-colored chandelier





















































**ZL** wgGc







### **Z**AHA **L**IGHT chandelier.

#### **Dimensions:**

Plafond: L, W, H - 33 cm. Full dimensions are variable.

#### Set:

Plafond - 3 pieces, mount and a pendant cord 1.8 m., ceiling hooks 4 pieces, instruction

## Cost:

One-colored chandelier 133 \$
Three-colored chandelier 147 \$



Press to download 3d & Cad

# Color palette







## zahalight.ucraft.net

whatsapp/telegram +79045592386

2design@inbox.ru