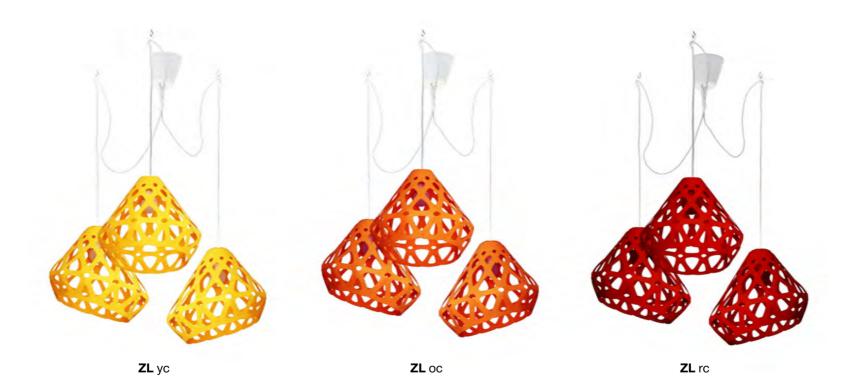

## ZAHA LIGHT Exclusive lighting collection



Pendant light



















## **Z**AHA **L**IGHT pendant

## **Dimensions:**

Plafond: L, W, H - 33 cm.

Set:

Plafond, mount and a pendant cord 1.8 m, ceiling hook, instruction

Cost: **55** \$

max 1800 330

Press to download 3d & Cad

Triple chandelier



























3-colored chandelier





















































**ZL** wgGc







### **Z**AHA **L**IGHT chandelier.

#### **Dimensions:**

Plafond: L, W, H - 33 cm. Full dimensions are variable.

#### Set:

Plafond - 3 pieces, mount and a pendant cord 1.8 m., ceiling hooks 4 pieces, instruction

## Cost:

One-colored chandelier 133 \$
Three-colored chandelier 147 \$



Press to download 3d & Cad

# Color palette







## zahalight.ucraft.net

whatsapp/telegram +79045592386

2design@inbox.ru