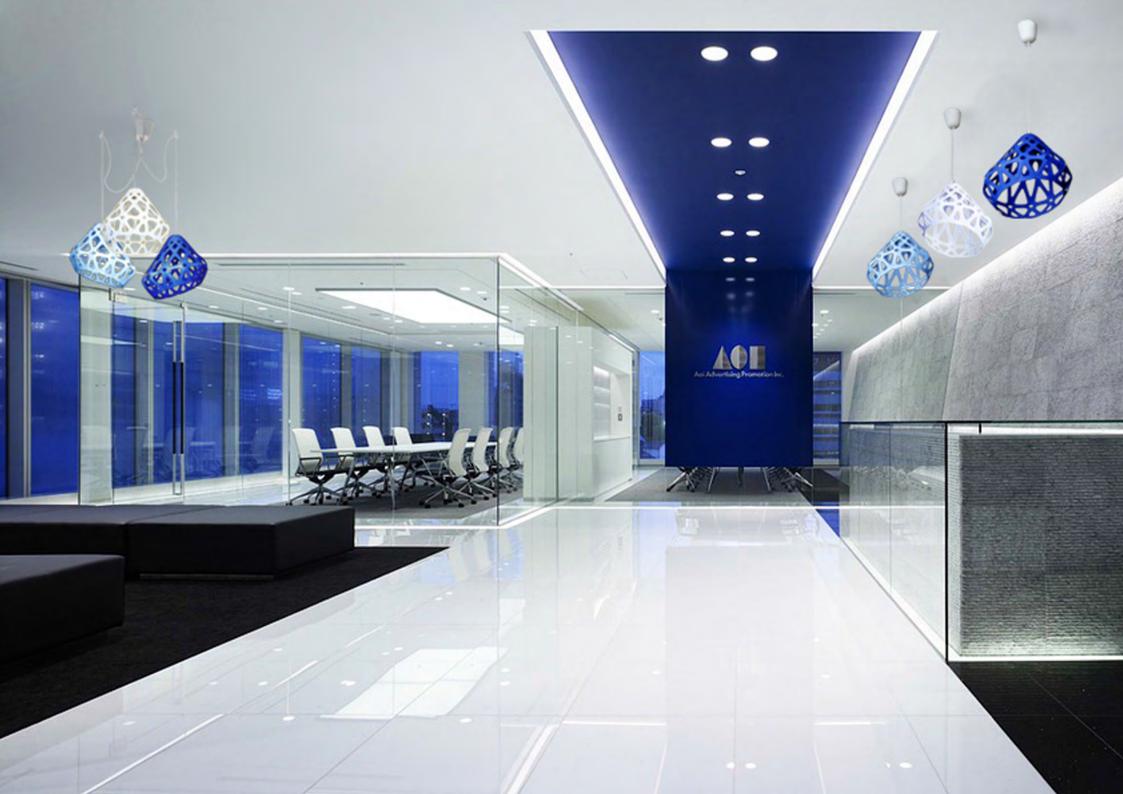

3-colored chandelier

**ZL** wgGc

### **Z**AHA **L**IGHT chandelier.

#### **Dimensions:**

Plafond: L, W, H - 33 cm. Full dimensions are variable.

#### Set:

Plafond - 3 pieces, mount and a pendant cord 1.8 m., ceiling hooks 4 pieces, instruction

## Cost:

One-colored chandelier 133 \$
Three-colored chandelier 147 \$

Press to download 3d & Cad