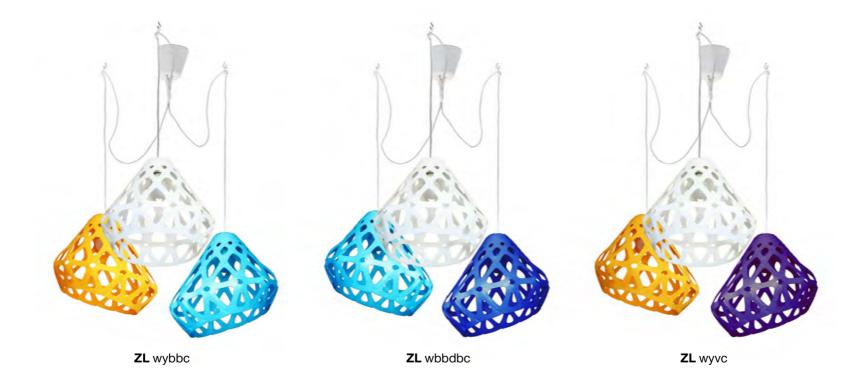

3-colored chandelier

**ZL** wgGc

### **Z**AHA **L**IGHT chandelier.

## Cost:

One-colored chandelier 133 \$
Three-colored chandelier 147 \$

Press to download 3d & Cad