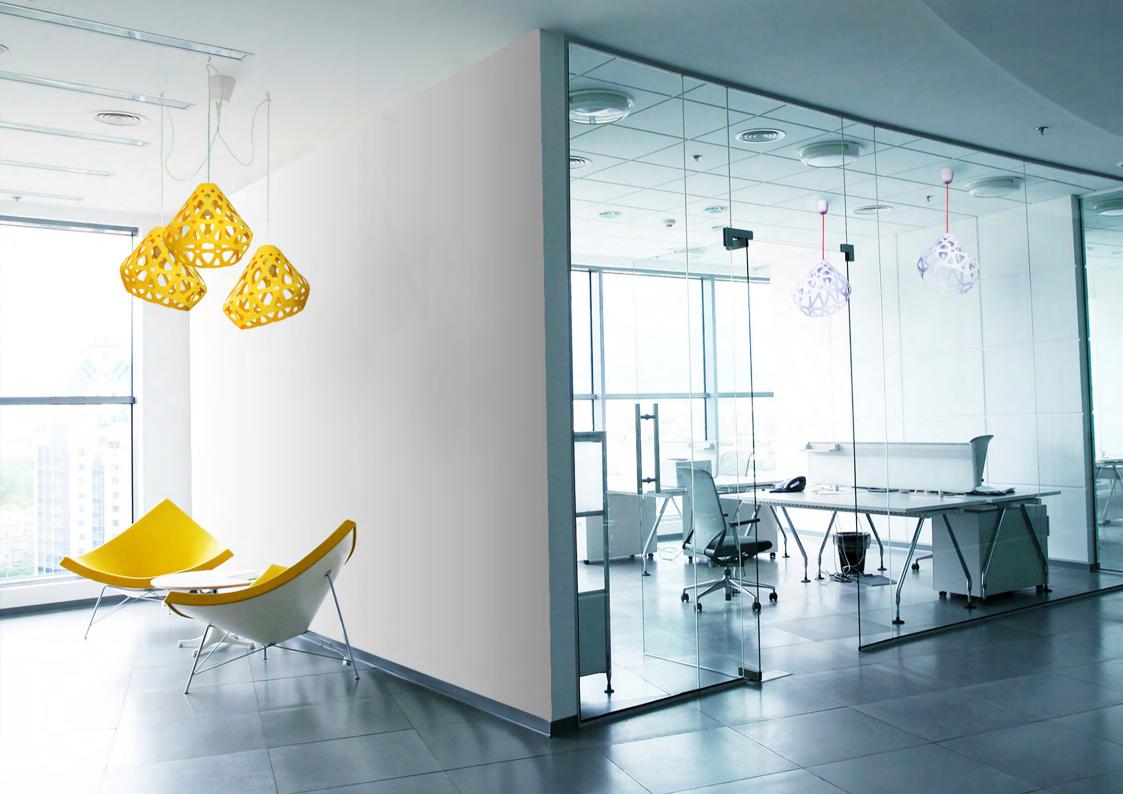

## ZAHA LIGHT Exclusive lighting collection



Pendant light



















## **Z**AHA **L**IGHT pendant

## **Dimensions:**

Plafond: L, W, H - 33 cm.

Set:

Plafond, mount and a pendant cord 1.8 m, ceiling hook, instruction

Cost: **55** \$

max 1800 330

Press to download 3d & Cad

Triple chandelier



























3-colored chandelier





















































**ZL** wgGc







### **Z**AHA **L**IGHT chandelier.

#### **Dimensions:**

Plafond: L, W, H - 33 cm. Full dimensions are variable.

#### Set:

Plafond - 3 pieces, mount and a pendant cord 1.8 m., ceiling hooks 4 pieces, instruction

## Cost:

One-colored chandelier 133 \$
Three-colored chandelier 147 \$



Press to download 3d & Cad

# Color palette







## zahalight.ucraft.net

whatsapp/telegram +79045592386

2design@inbox.ru