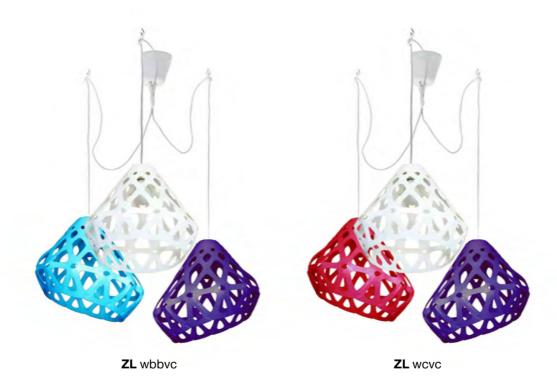

3-colored chandelier

**ZL** wgGc

### **Z**AHA **L**IGHT chandelier.

## Cost:

One-colored chandelier 133 \$
Three-colored chandelier 147 \$

Press to download 3d & Cad