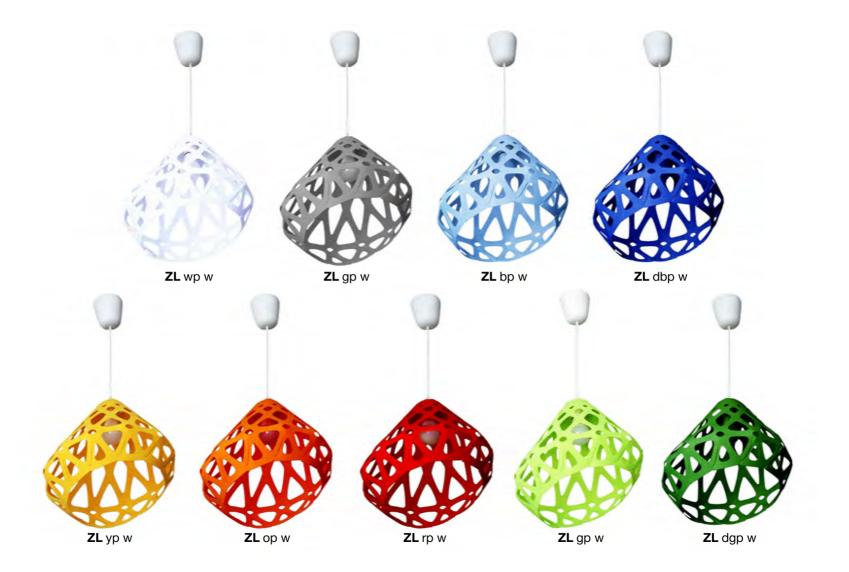

## ZAHA LIGHT Exclusive lighting collection



Pendant light



















## **Z**AHA **L**IGHT pendant

## **Dimensions:**

Plafond: L, W, H - 33 cm.

Set:

Plafond, mount and a pendant cord 1.8 m, ceiling hook, instruction

Cost: **55** \$

max 1800 330

Press to download 3d & Cad

Triple chandelier



























3-colored chandelier





















































**ZL** wgGc







### **Z**AHA **L**IGHT chandelier.

#### **Dimensions:**

Plafond: L, W, H - 33 cm. Full dimensions are variable.

#### Set:

Plafond - 3 pieces, mount and a pendant cord 1.8 m., ceiling hooks 4 pieces, instruction

## Cost:

One-colored chandelier 133 \$
Three-colored chandelier 147 \$



Press to download 3d & Cad

# Color palette







## zahalight.ucraft.net

whatsapp/telegram +79045592386

2design@inbox.ru