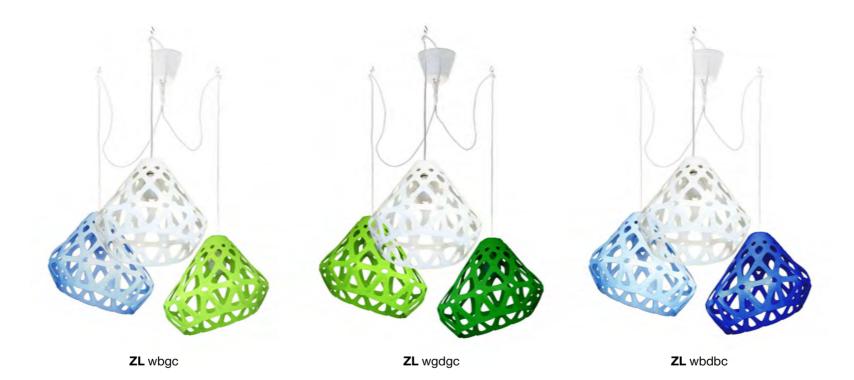

## ZAHA LIGHT Exclusive lighting collection



Pendant light



















## **Z**AHA **L**IGHT pendant

## **Dimensions:**

Plafond: L, W, H - 33 cm.

Set:

Plafond, mount and a pendant cord 1.8 m, ceiling hook, instruction

Cost: **55** \$

max 1800 330

Press to download 3d & Cad

Triple chandelier



























3-colored chandelier





















































**ZL** wgGc







### **Z**AHA **L**IGHT chandelier.

#### **Dimensions:**

Plafond: L, W, H - 33 cm. Full dimensions are variable.

#### Set:

Plafond - 3 pieces, mount and a pendant cord 1.8 m., ceiling hooks 4 pieces, instruction

## Cost:

One-colored chandelier 133 \$
Three-colored chandelier 147 \$



Press to download 3d & Cad

# Color palette







## zahalight.ucraft.net

whatsapp/telegram +79045592386

2design@inbox.ru