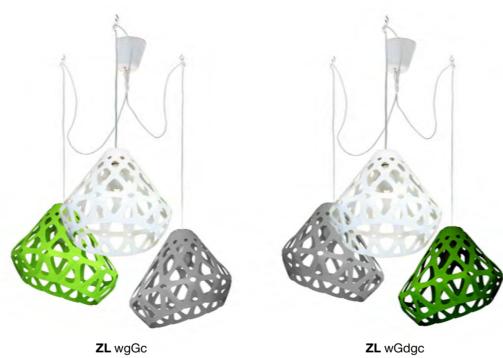

3-colored chandelier

**ZL** wgGc

### **Z**AHA **L**IGHT chandelier.

## Cost:

One-colored chandelier 133 \$
Three-colored chandelier 147 \$

Press to download 3d & Cad