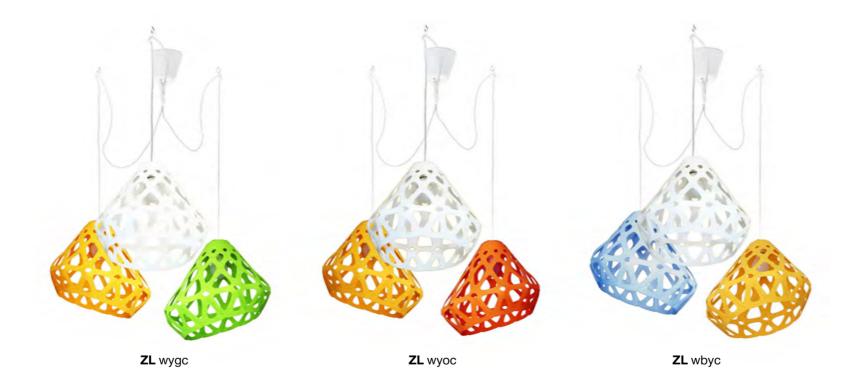

## ZAHA LIGHT Exclusive lighting collection



Pendant light



















## **Z**AHA **L**IGHT pendant

## **Dimensions:**

Plafond: L, W, H - 33 cm.

Set:

Plafond, mount and a pendant cord 1.8 m, ceiling hook, instruction

Cost: **55** \$

max 1800 330

Press to download 3d & Cad

Triple chandelier



























3-colored chandelier





















































**ZL** wgGc







### **Z**AHA **L**IGHT chandelier.

#### **Dimensions:**

Plafond: L, W, H - 33 cm. Full dimensions are variable.

#### Set:

Plafond - 3 pieces, mount and a pendant cord 1.8 m., ceiling hooks 4 pieces, instruction

## Cost:

One-colored chandelier 133 \$
Three-colored chandelier 147 \$



Press to download 3d & Cad

# Color palette







## zahalight.ucraft.net

whatsapp/telegram +79045592386

2design@inbox.ru