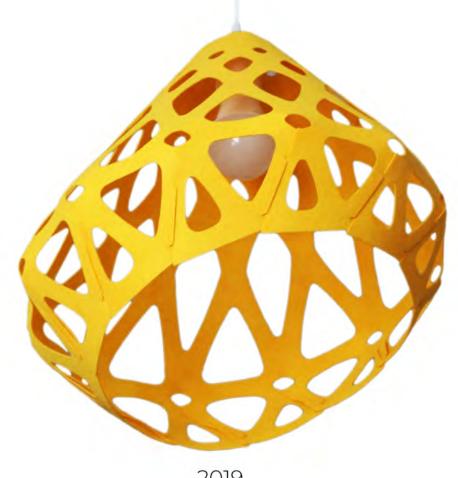

## **Z**AHA **L**IGHT pendant

## **Dimensions:**

Plafond: L, W, H - 33 cm.

Set:

Plafond, mount and a pendant cord 1.8 m, ceiling hook, instruction

Cost: **55** \$

max 1800 330

Press to download 3d & Cad

Triple chandelier