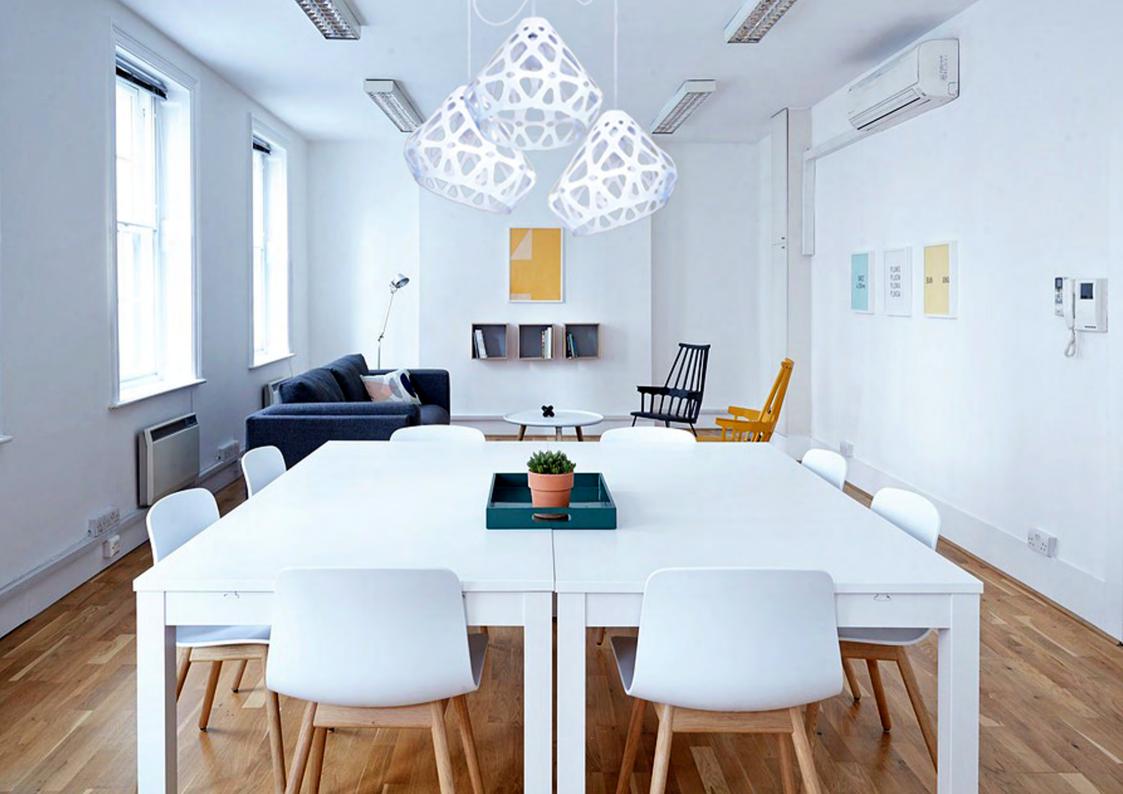

## ZAHA LIGHT Exclusive lighting collection



Pendant light



















## **Z**AHA **L**IGHT pendant

## **Dimensions:**

Plafond: L, W, H - 33 cm.

Set:

Plafond, mount and a pendant cord 1.8 m, ceiling hook, instruction

Cost: **55** \$

max 1800 330

Press to download 3d & Cad

Triple chandelier



























3-colored chandelier





















































**ZL** wgGc







### **Z**AHA **L**IGHT chandelier.

#### **Dimensions:**

Plafond: L, W, H - 33 cm. Full dimensions are variable.

#### Set:

Plafond - 3 pieces, mount and a pendant cord 1.8 m., ceiling hooks 4 pieces, instruction

## Cost:

One-colored chandelier 133 \$
Three-colored chandelier 147 \$



Press to download 3d & Cad

# Color palette







## zahalight.ucraft.net

whatsapp/telegram +79045592386

2design@inbox.ru