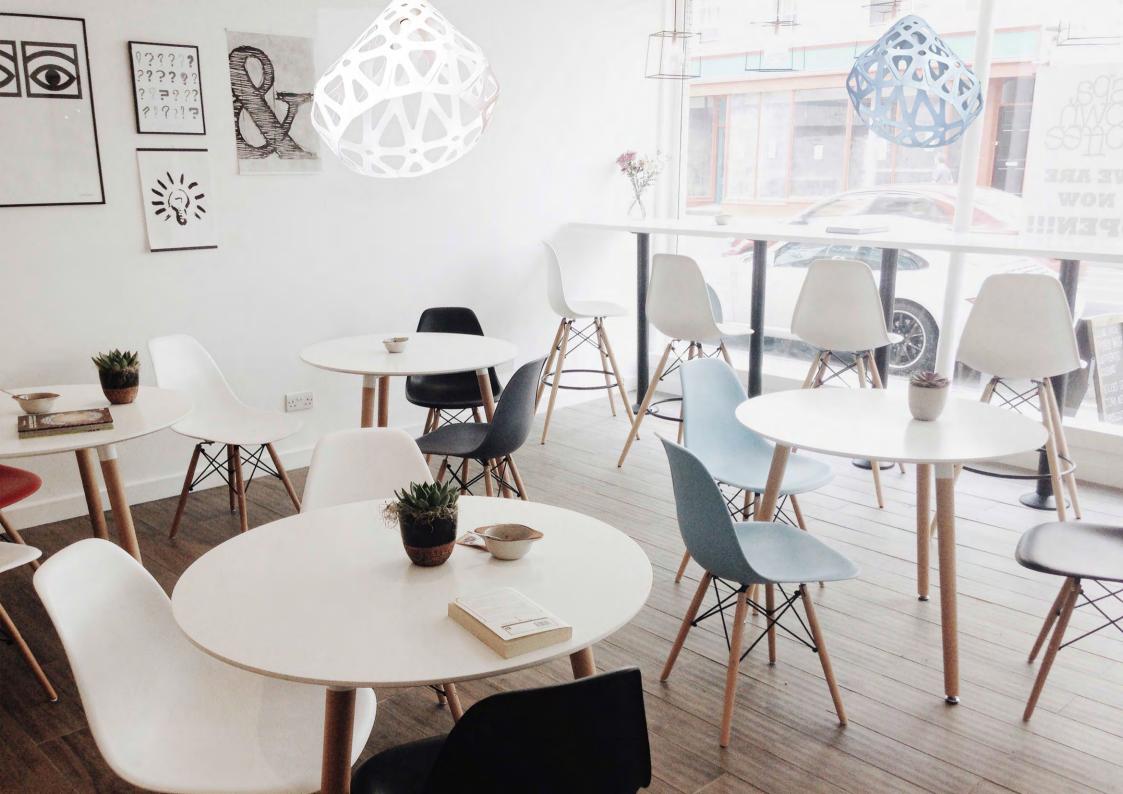

## ZAHA LIGHT Exclusive lighting collection

Pendant light

## **Z**AHA **L**IGHT pendant

## **Dimensions:**

Plafond: L, W, H - 33 cm.

Set:

Plafond, mount and a pendant cord 1.8 m, ceiling hook, instruction

Cost: **55** \$

max 1800 330

Press to download 3d & Cad

Triple chandelier