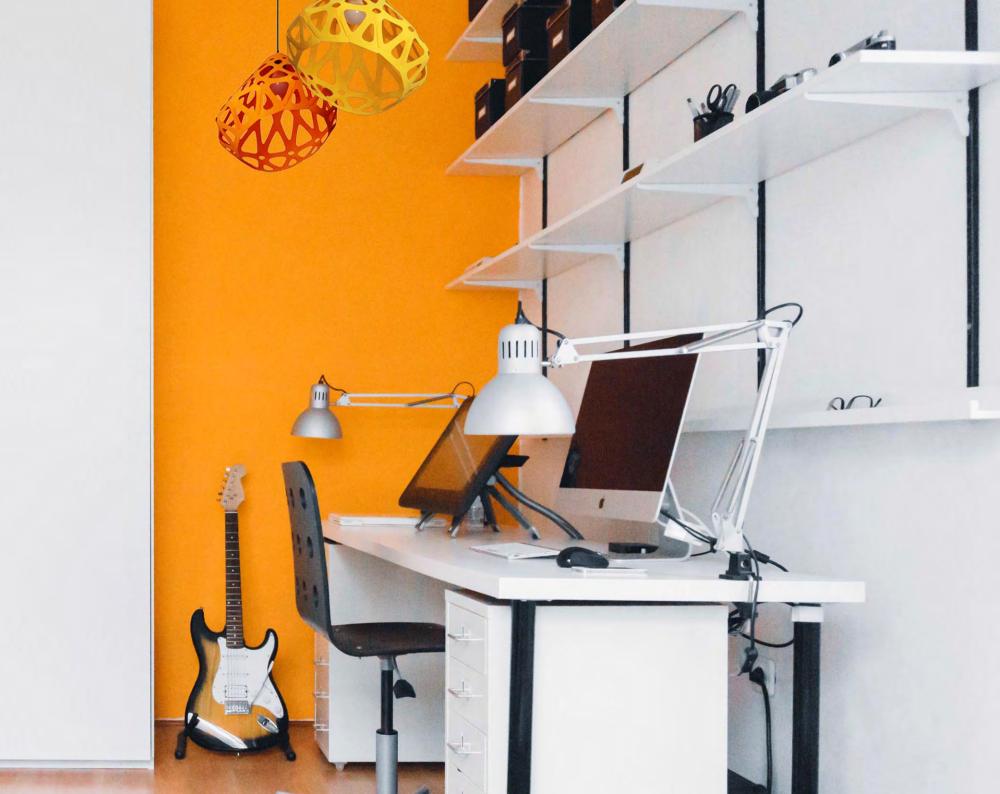

3-colored chandelier

**ZL** wgGc

### **Z**AHA **L**IGHT chandelier.

#### **Dimensions:**

Plafond: L, W, H - 33 cm. Full dimensions are variable.

#### Set:

Plafond - 3 pieces, mount and a pendant cord 1.8 m., ceiling hooks 4 pieces, instruction

## Cost:

One-colored chandelier 133 \$
Three-colored chandelier 147 \$

Press to download 3d & Cad