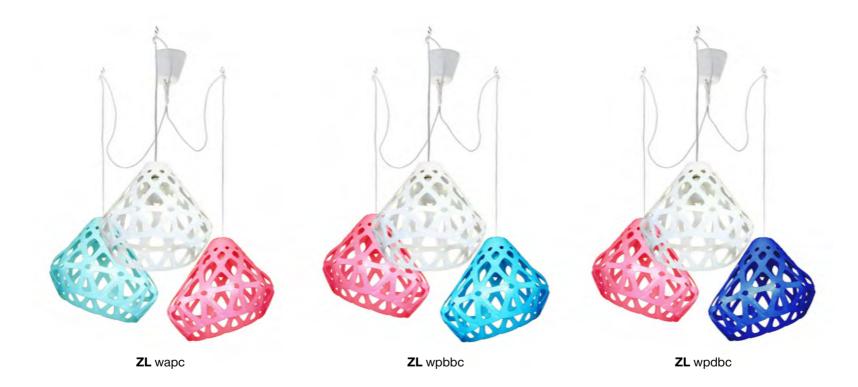

3-colored chandelier

**ZL** wgGc

### **Z**AHA **L**IGHT chandelier.

## Cost:

One-colored chandelier 133 \$
Three-colored chandelier 147 \$

Press to download 3d & Cad