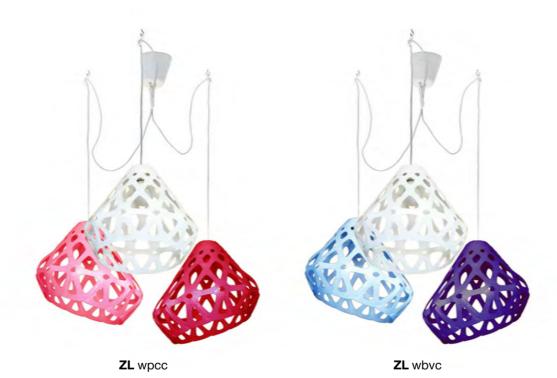

## ZAHA LIGHT Exclusive lighting collection



Pendant light



















## **Z**AHA **L**IGHT pendant

## **Dimensions:**

Plafond: L, W, H - 33 cm.

Set:

Plafond, mount and a pendant cord 1.8 m, ceiling hook, instruction

Cost: **55** \$

max 1800 330

Press to download 3d & Cad

Triple chandelier



























3-colored chandelier





















































**ZL** wgGc







### **Z**AHA **L**IGHT chandelier.

#### **Dimensions:**

Plafond: L, W, H - 33 cm. Full dimensions are variable.

#### Set:

Plafond - 3 pieces, mount and a pendant cord 1.8 m., ceiling hooks 4 pieces, instruction

## Cost:

One-colored chandelier 133 \$
Three-colored chandelier 147 \$



Press to download 3d & Cad

# Color palette







## zahalight.ucraft.net

whatsapp/telegram +79045592386

2design@inbox.ru