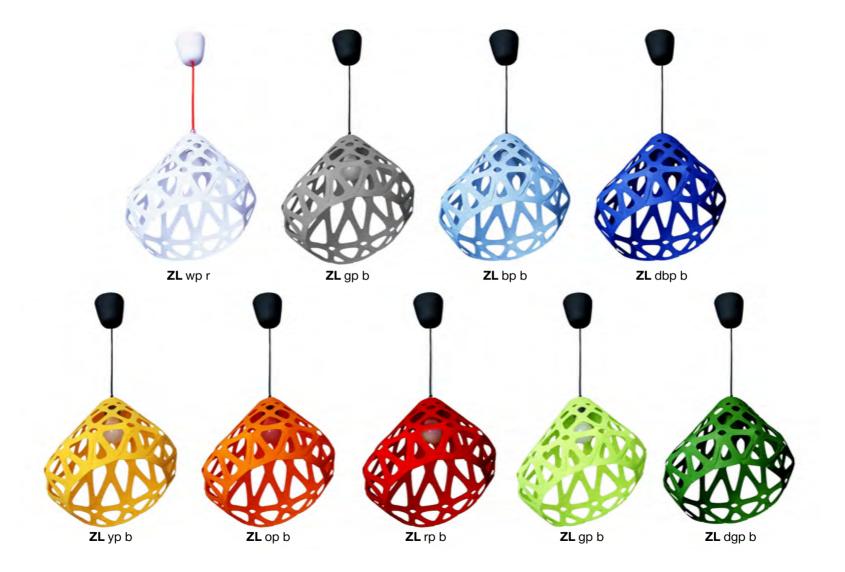

## ZAHA LIGHT Exclusive lighting collection



Pendant light



















## **Z**AHA **L**IGHT pendant

## **Dimensions:**

Plafond: L, W, H - 33 cm.

Set:

Plafond, mount and a pendant cord 1.8 m, ceiling hook, instruction

Cost: **55** \$

max 1800 330

Press to download 3d & Cad

Triple chandelier



























3-colored chandelier





















































**ZL** wgGc







### **Z**AHA **L**IGHT chandelier.

#### **Dimensions:**

Plafond: L, W, H - 33 cm. Full dimensions are variable.

#### Set:

Plafond - 3 pieces, mount and a pendant cord 1.8 m., ceiling hooks 4 pieces, instruction

## Cost:

One-colored chandelier 133 \$
Three-colored chandelier 147 \$



Press to download 3d & Cad

# Color palette







## zahalight.ucraft.net

whatsapp/telegram +79045592386

2design@inbox.ru