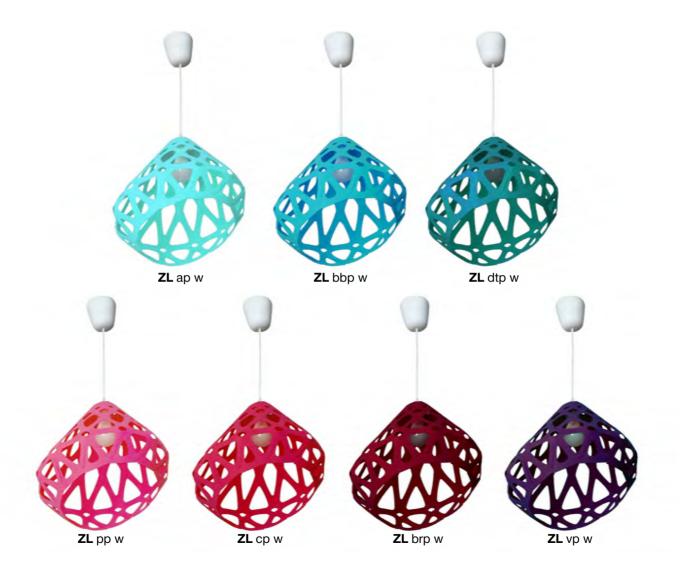

## ZAHA LIGHT Exclusive lighting collection



Pendant light



















## **Z**AHA **L**IGHT pendant

## **Dimensions:**

Plafond: L, W, H - 33 cm.

Set:

Plafond, mount and a pendant cord 1.8 m, ceiling hook, instruction

Cost: **55** \$

max 1800 330

Press to download 3d & Cad

Triple chandelier



























3-colored chandelier





















































**ZL** wgGc







### **Z**AHA **L**IGHT chandelier.

#### **Dimensions:**

Plafond: L, W, H - 33 cm. Full dimensions are variable.

#### Set:

Plafond - 3 pieces, mount and a pendant cord 1.8 m., ceiling hooks 4 pieces, instruction

## Cost:

One-colored chandelier 133 \$
Three-colored chandelier 147 \$



Press to download 3d & Cad

# Color palette







## zahalight.ucraft.net

whatsapp/telegram +79045592386

2design@inbox.ru