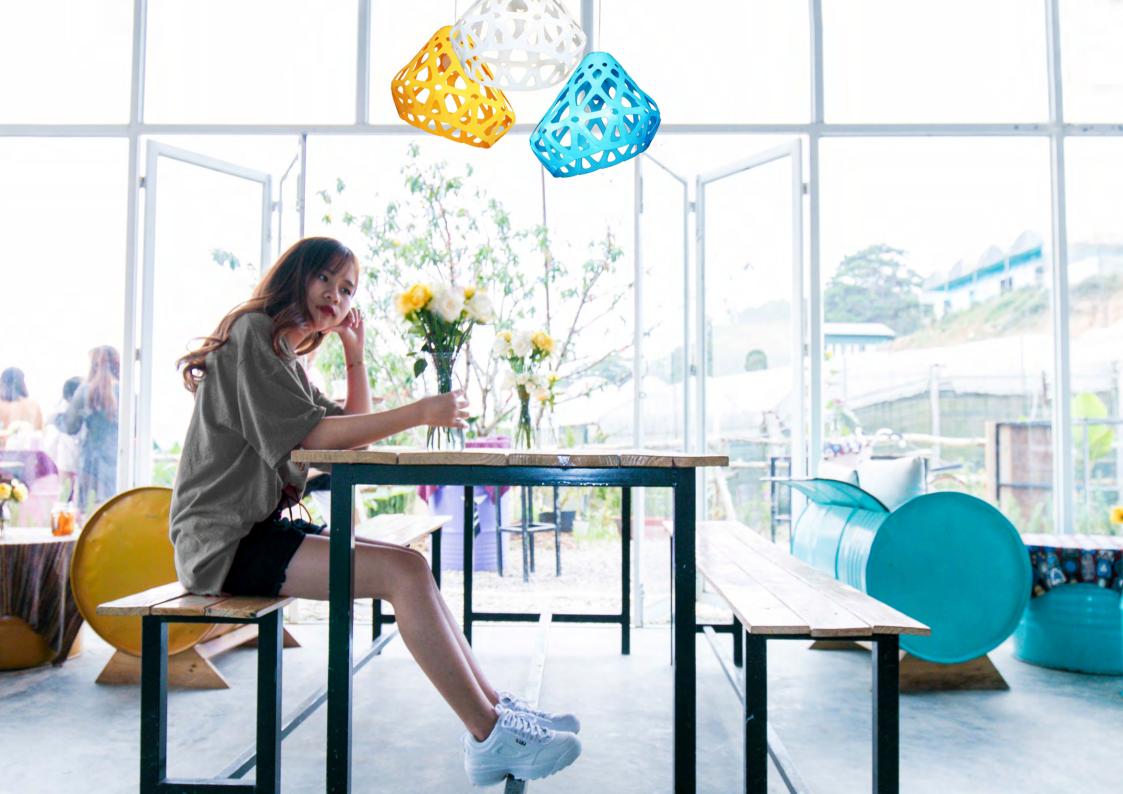

3-colored chandelier

**ZL** wgGc

### **Z**AHA **L**IGHT chandelier.

#### **Dimensions:**

Plafond: L, W, H - 33 cm. Full dimensions are variable.

#### Set:

Plafond - 3 pieces, mount and a pendant cord 1.8 m., ceiling hooks 4 pieces, instruction

## Cost:

One-colored chandelier 133 \$
Three-colored chandelier 147 \$

Press to download 3d & Cad