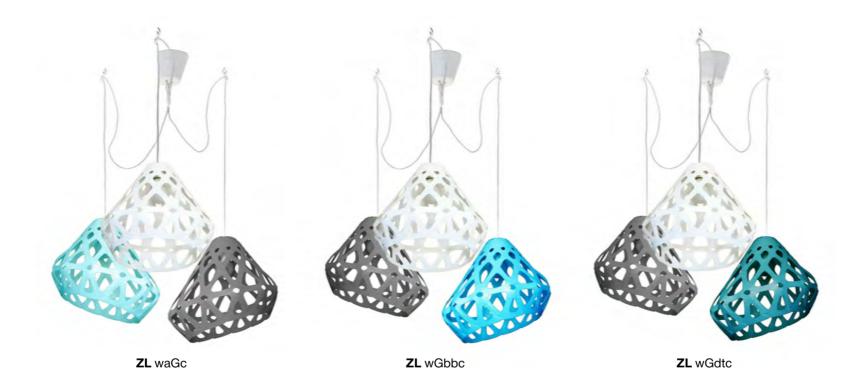

### **Z**AHA **L**IGHT chandelier.

## Cost:

One-colored chandelier 133 \$
Three-colored chandelier 147 \$

Press to download 3d & Cad