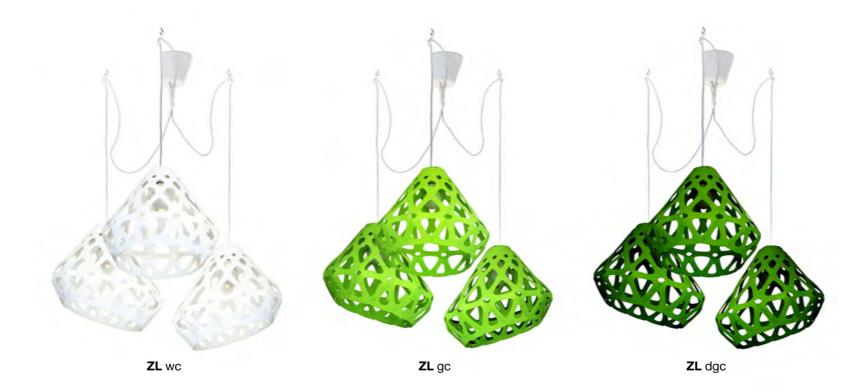

## ZAHA LIGHT Exclusive lighting collection



Pendant light



















## **Z**AHA **L**IGHT pendant

## **Dimensions:**

Plafond: L, W, H - 33 cm.

Set:

Plafond, mount and a pendant cord 1.8 m, ceiling hook, instruction

Cost: **55** \$

max 1800 330

Press to download 3d & Cad

Triple chandelier



























3-colored chandelier





















































**ZL** wgGc







### **Z**AHA **L**IGHT chandelier.

#### **Dimensions:**

Plafond: L, W, H - 33 cm. Full dimensions are variable.

#### Set:

Plafond - 3 pieces, mount and a pendant cord 1.8 m., ceiling hooks 4 pieces, instruction

## Cost:

One-colored chandelier 133 \$
Three-colored chandelier 147 \$



Press to download 3d & Cad

# Color palette







## zahalight.ucraft.net

whatsapp/telegram +79045592386

2design@inbox.ru