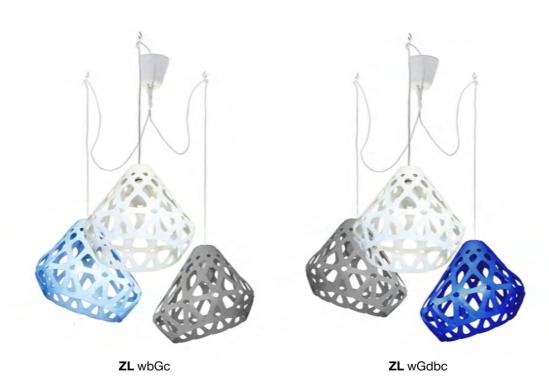

### **Z**AHA **L**IGHT chandelier.

## Cost:

One-colored chandelier 133 \$
Three-colored chandelier 147 \$

Press to download 3d & Cad