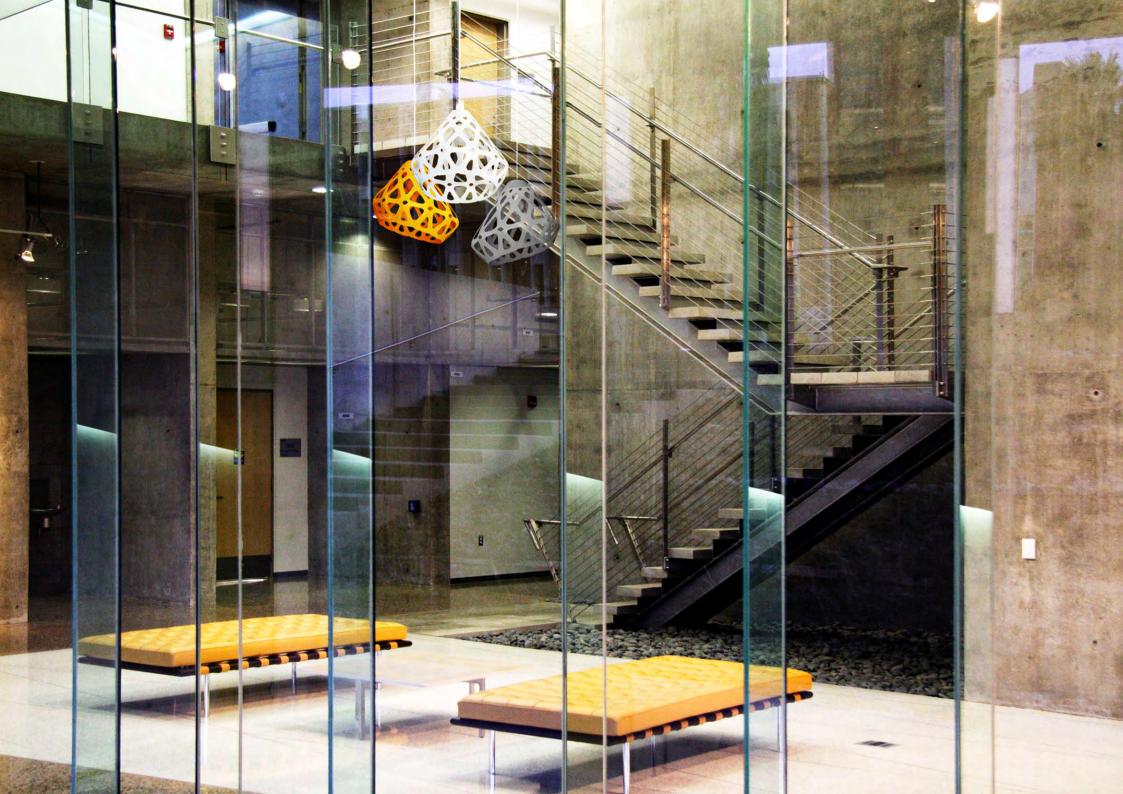

3-colored chandelier

**ZL** wgGc

### **Z**AHA **L**IGHT chandelier.

#### **Dimensions:**

Plafond: L, W, H - 33 cm. Full dimensions are variable.

#### Set:

Plafond - 3 pieces, mount and a pendant cord 1.8 m., ceiling hooks 4 pieces, instruction

## Cost:

One-colored chandelier 133 \$
Three-colored chandelier 147 \$

Press to download 3d & Cad