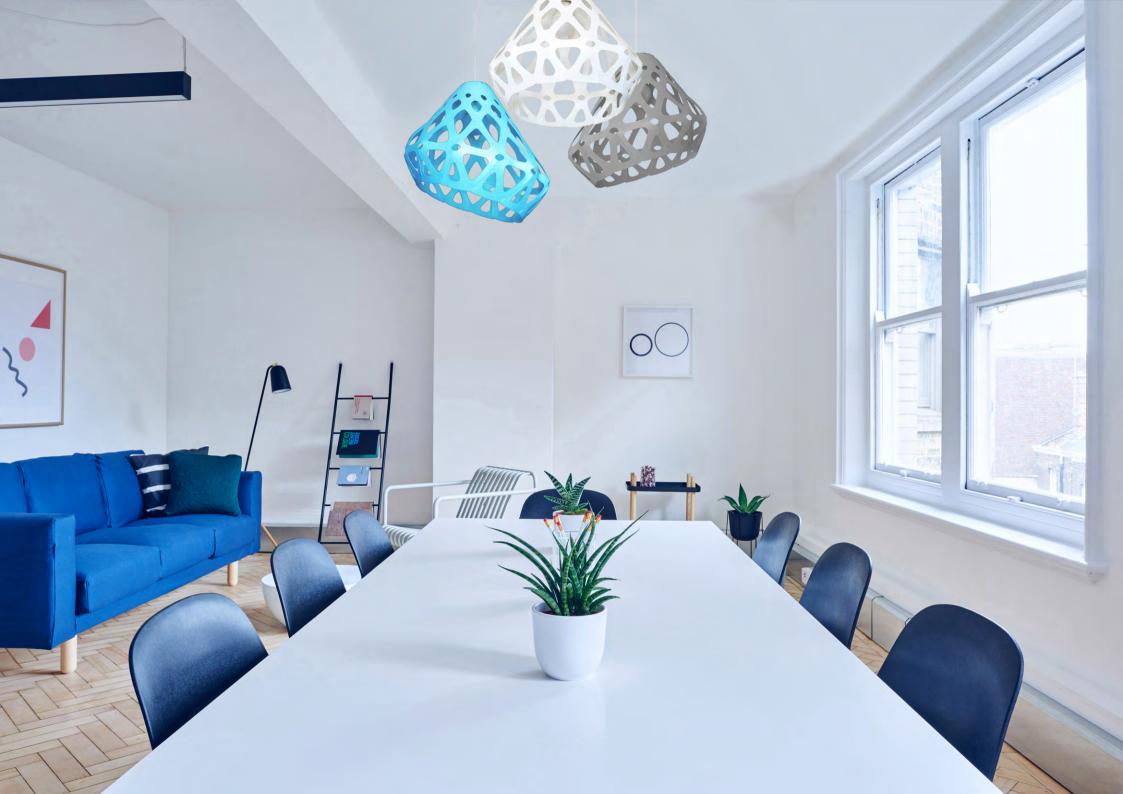

## ZAHA LIGHT Exclusive lighting collection



Pendant light



















## **Z**AHA **L**IGHT pendant

## **Dimensions:**

Plafond: L, W, H - 33 cm.

Set:

Plafond, mount and a pendant cord 1.8 m, ceiling hook, instruction

Cost: **55** \$

max 1800 330

Press to download 3d & Cad

Triple chandelier



























3-colored chandelier





















































**ZL** wgGc







### **Z**AHA **L**IGHT chandelier.

#### **Dimensions:**

Plafond: L, W, H - 33 cm. Full dimensions are variable.

#### Set:

Plafond - 3 pieces, mount and a pendant cord 1.8 m., ceiling hooks 4 pieces, instruction

## Cost:

One-colored chandelier 133 \$
Three-colored chandelier 147 \$



Press to download 3d & Cad

# Color palette







## zahalight.ucraft.net

whatsapp/telegram +79045592386

2design@inbox.ru