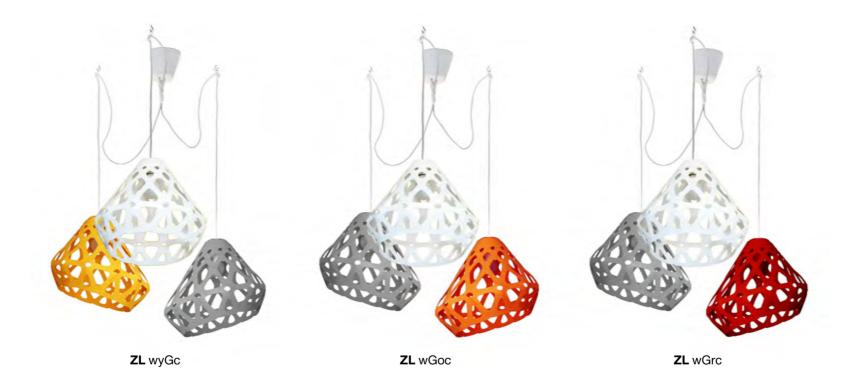

## ZAHA LIGHT Exclusive lighting collection



Pendant light



















## **Z**AHA **L**IGHT pendant

## **Dimensions:**

Plafond: L, W, H - 33 cm.

Set:

Plafond, mount and a pendant cord 1.8 m, ceiling hook, instruction

Cost: **55** \$

max 1800 330

Press to download 3d & Cad

Triple chandelier



























3-colored chandelier





















































**ZL** wgGc







### **Z**AHA **L**IGHT chandelier.

#### **Dimensions:**

Plafond: L, W, H - 33 cm. Full dimensions are variable.

#### Set:

Plafond - 3 pieces, mount and a pendant cord 1.8 m., ceiling hooks 4 pieces, instruction

## Cost:

One-colored chandelier 133 \$
Three-colored chandelier 147 \$



Press to download 3d & Cad

# Color palette







## zahalight.ucraft.net

whatsapp/telegram +79045592386

2design@inbox.ru