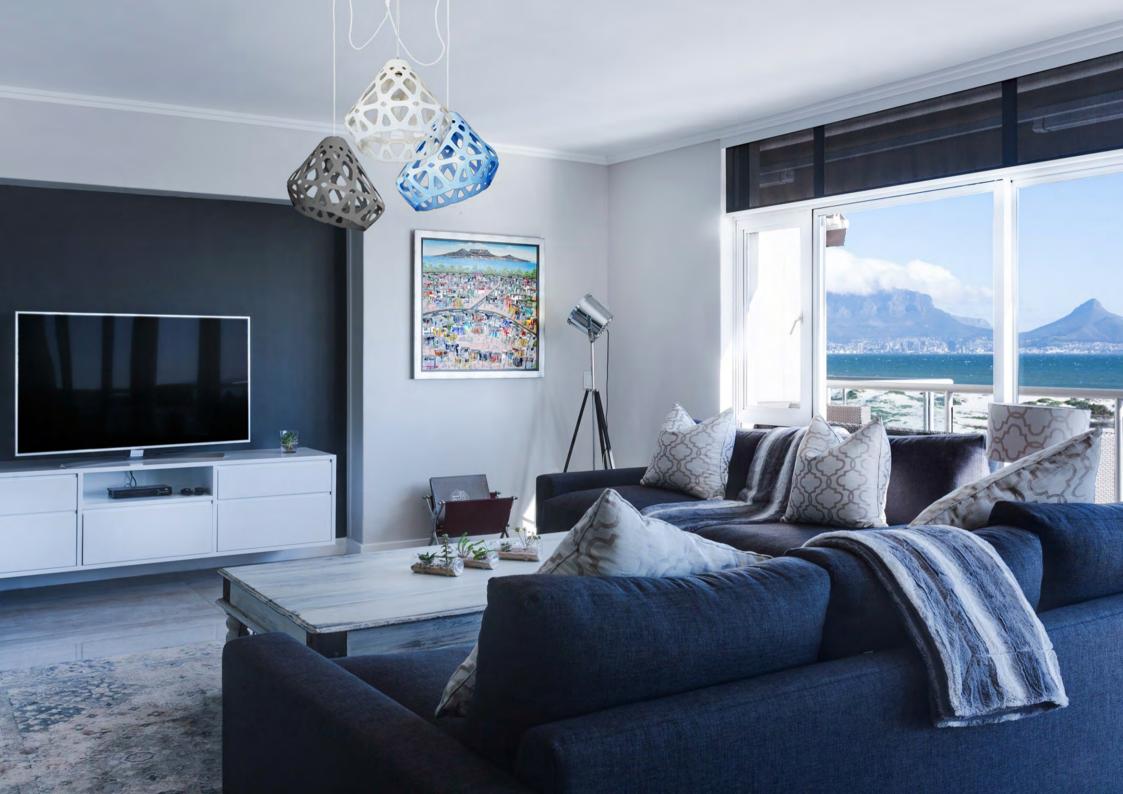

3-colored chandelier

**ZL** wgGc

### **Z**AHA **L**IGHT chandelier.

#### **Dimensions:**

Plafond: L, W, H - 33 cm. Full dimensions are variable.

#### Set:

Plafond - 3 pieces, mount and a pendant cord 1.8 m., ceiling hooks 4 pieces, instruction

## Cost:

One-colored chandelier 133 \$
Three-colored chandelier 147 \$

Press to download 3d & Cad