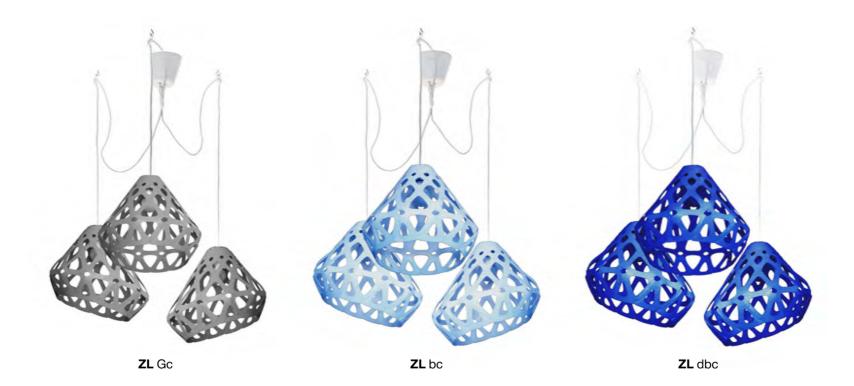

## ZAHA LIGHT Exclusive lighting collection



Pendant light



















## **Z**AHA **L**IGHT pendant

## **Dimensions:**

Plafond: L, W, H - 33 cm.

Set:

Plafond, mount and a pendant cord 1.8 m, ceiling hook, instruction

Cost: **55** \$

max 1800 330

Press to download 3d & Cad

Triple chandelier



























3-colored chandelier





















































**ZL** wgGc







### **Z**AHA **L**IGHT chandelier.

#### **Dimensions:**

Plafond: L, W, H - 33 cm. Full dimensions are variable.

#### Set:

Plafond - 3 pieces, mount and a pendant cord 1.8 m., ceiling hooks 4 pieces, instruction

## Cost:

One-colored chandelier 133 \$
Three-colored chandelier 147 \$



Press to download 3d & Cad

# Color palette







## zahalight.ucraft.net

whatsapp/telegram +79045592386

2design@inbox.ru