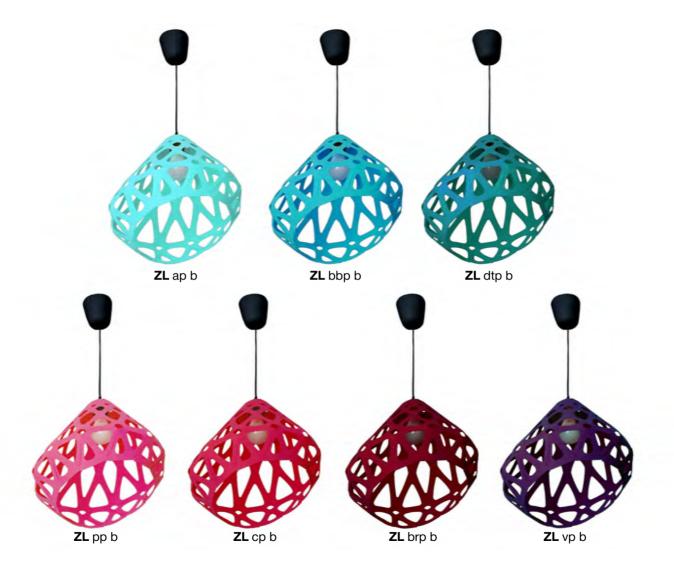

## ZAHA LIGHT Exclusive lighting collection



Pendant light



















## **Z**AHA **L**IGHT pendant

## **Dimensions:**

Plafond: L, W, H - 33 cm.

Set:

Plafond, mount and a pendant cord 1.8 m, ceiling hook, instruction

Cost: **55** \$

max 1800 330

Press to download 3d & Cad

Triple chandelier



























3-colored chandelier





















































**ZL** wgGc







### **Z**AHA **L**IGHT chandelier.

#### **Dimensions:**

Plafond: L, W, H - 33 cm. Full dimensions are variable.

#### Set:

Plafond - 3 pieces, mount and a pendant cord 1.8 m., ceiling hooks 4 pieces, instruction

## Cost:

One-colored chandelier 133 \$
Three-colored chandelier 147 \$



Press to download 3d & Cad

# Color palette







## zahalight.ucraft.net

whatsapp/telegram +79045592386

2design@inbox.ru