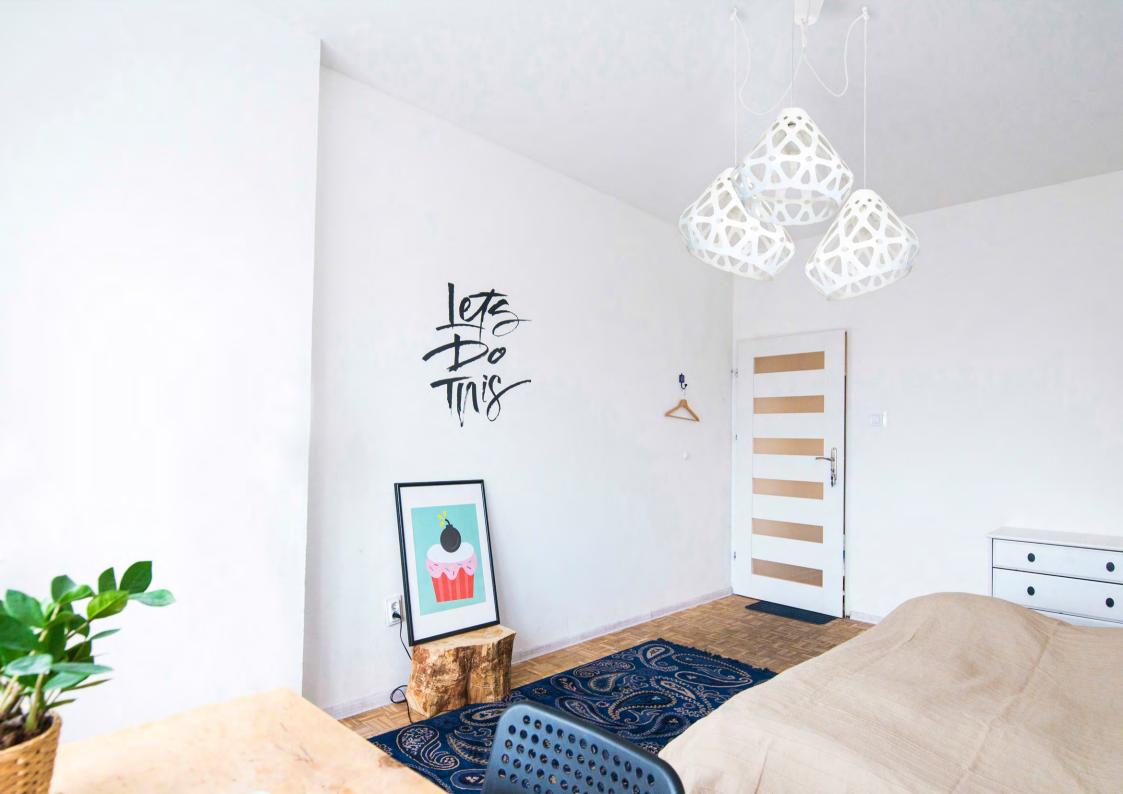

3-colored chandelier

**ZL** wgGc

### **Z**AHA **L**IGHT chandelier.

#### **Dimensions:**

Plafond: L, W, H - 33 cm. Full dimensions are variable.

#### Set:

Plafond - 3 pieces, mount and a pendant cord 1.8 m., ceiling hooks 4 pieces, instruction

## Cost:

One-colored chandelier 133 \$
Three-colored chandelier 147 \$

Press to download 3d & Cad