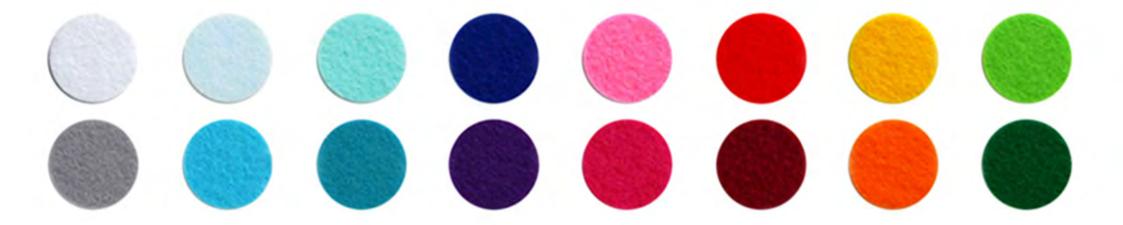

## ZAHA LIGHT Exclusive lighting collection



Pendant light



















## **Z**AHA **L**IGHT pendant

## **Dimensions:**

Plafond: L, W, H - 33 cm.

Set:

Plafond, mount and a pendant cord 1.8 m, ceiling hook, instruction

Cost: **55** \$

max 1800 330

Press to download 3d & Cad

Triple chandelier



























3-colored chandelier





















































**ZL** wgGc







### **Z**AHA **L**IGHT chandelier.

#### **Dimensions:**

Plafond: L, W, H - 33 cm. Full dimensions are variable.

#### Set:

Plafond - 3 pieces, mount and a pendant cord 1.8 m., ceiling hooks 4 pieces, instruction

## Cost:

One-colored chandelier 133 \$
Three-colored chandelier 147 \$



Press to download 3d & Cad

# Color palette







## zahalight.ucraft.net

whatsapp/telegram +79045592386

2design@inbox.ru