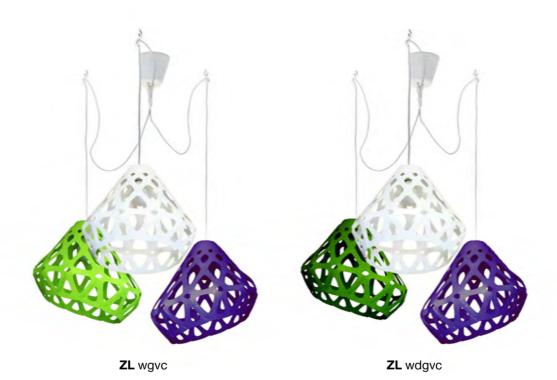

3-colored chandelier

**ZL** wgGc

### **Z**AHA **L**IGHT chandelier.

## Cost:

One-colored chandelier 133 \$
Three-colored chandelier 147 \$

Press to download 3d & Cad