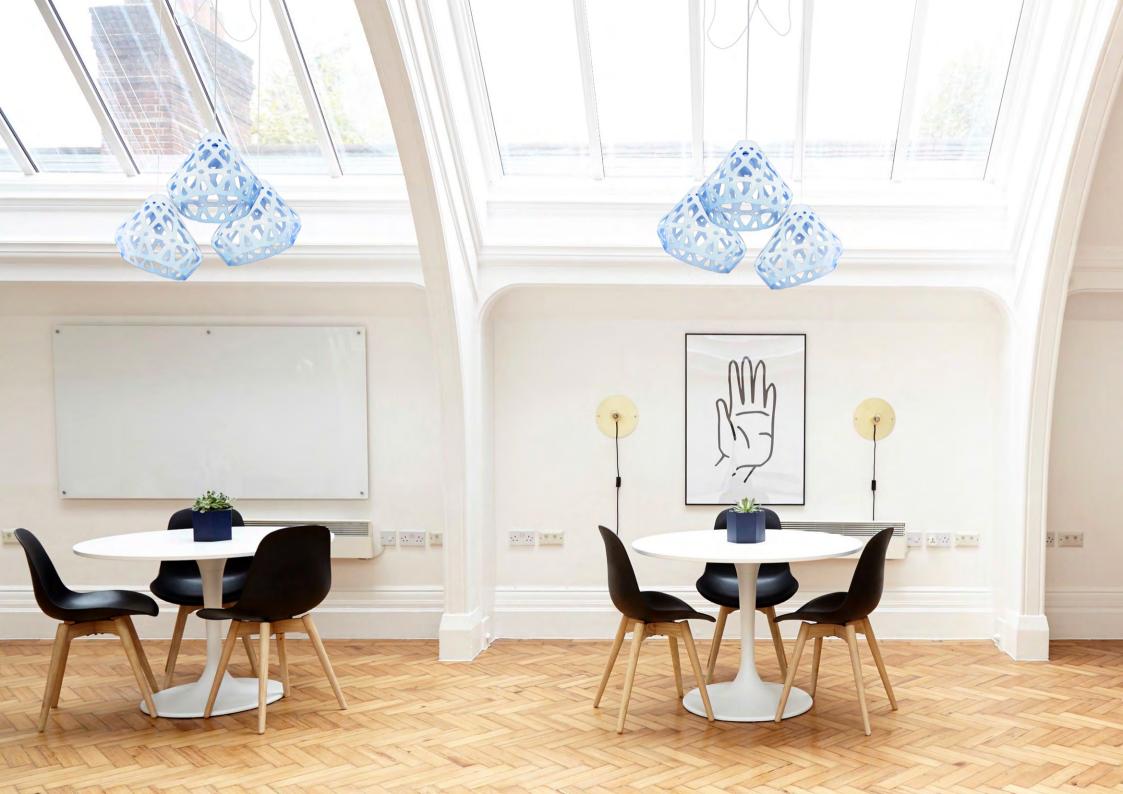

3-colored chandelier

**ZL** wgGc

### **Z**AHA **L**IGHT chandelier.

#### **Dimensions:**

Plafond: L, W, H - 33 cm. Full dimensions are variable.

#### Set:

Plafond - 3 pieces, mount and a pendant cord 1.8 m., ceiling hooks 4 pieces, instruction

## Cost:

One-colored chandelier 133 \$
Three-colored chandelier 147 \$

Press to download 3d & Cad