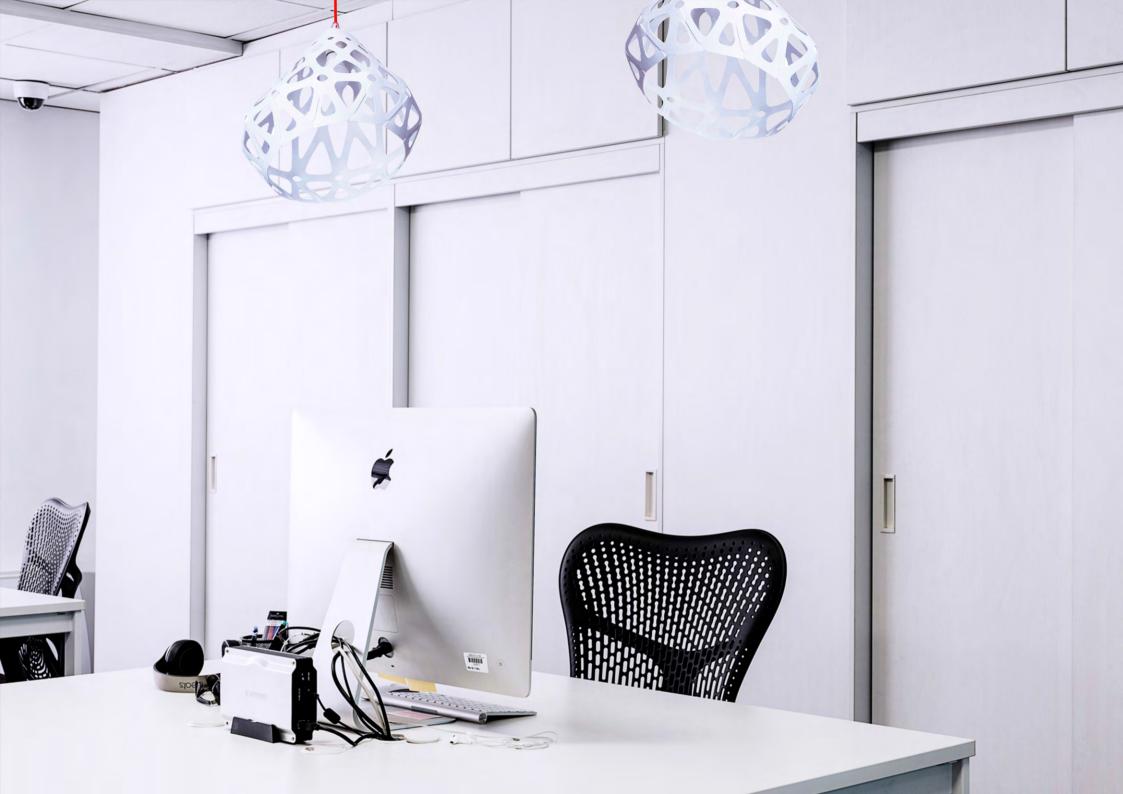

## ZAHA LIGHT Exclusive lighting collection

Pendant light

## **Z**AHA **L**IGHT pendant

## **Dimensions:**

Plafond: L, W, H - 33 cm.

Set:

Plafond, mount and a pendant cord 1.8 m, ceiling hook, instruction

Cost: **55** \$

max 1800 330

Press to download 3d & Cad

Triple chandelier