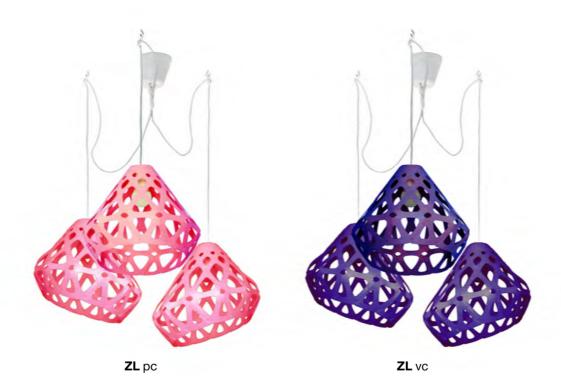

3-colored chandelier

**ZL** wgGc

### **Z**AHA **L**IGHT chandelier.

# Color palette