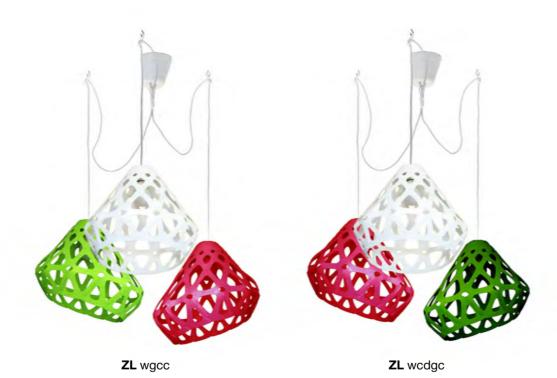

3-colored chandelier

**ZL** wgGc

### **Z**AHA **L**IGHT chandelier.

## Cost:

One-colored chandelier 133 \$
Three-colored chandelier 147 \$

Press to download 3d & Cad