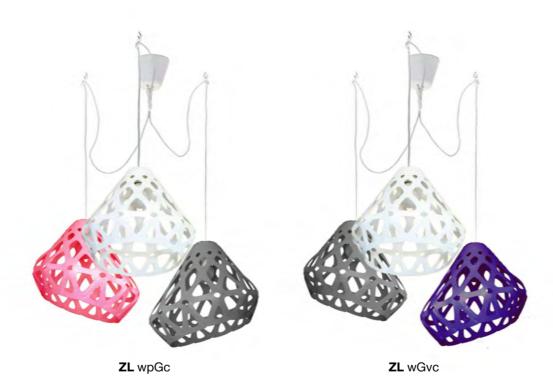

### **Z**AHA **L**IGHT chandelier.

## Cost:

One-colored chandelier 133 \$
Three-colored chandelier 147 \$

Press to download 3d & Cad