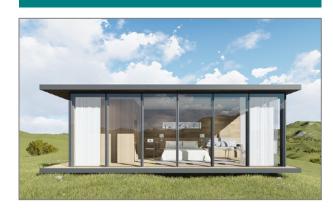

# Interior Facility

**Bathroom** 

Shipping Size:
(1800\*2300\*2600MM)
Spread-out Size:
(5800\*2300\*2600MM)
Integrated 1 set of
Bathroom,Bed,Water&Ele
ctricity, etc.

**Underfloor Heating** 

# Interior Facility

Shipping Size:
(2200\*3800\*2600MM)
Spread-out Size:
(6800\*3800\*2600MM)
Integrated 2 sets of
Bathroom,Bed,Water&Elec
tricity, and closets etc.

The house has integrated toilet, electricity, water, lighting and some basic systems, we used the best material without smell and environmental friendly, you can check in immediately when it intalled.

#### Integration

Interior can be integrated with toilet, constant temperature, projector, bed, etc.