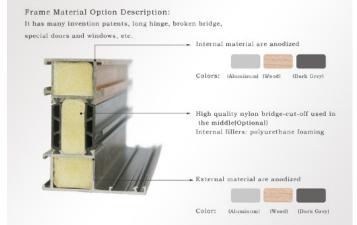

#### **Materials**

一套标准房屋采用16套不同规格铰链系统、采用6005高强度铝合金通长设计

A set of standard AMC house adopts 16 sets of different hinge systems with 6005 high strength aluminum full length design.

#### 此铰链型材采用结构防水设计, 内置 硅胶皮条并可选配断桥结构

The hinge adopts structural waterproof design, built-in silicone leather strip and optional broken bridge structure

#### 铰链采用转耳结构原理, 具有高强度 可重复使用上干次不变形

The hinge adopts the rotating principle, has high strength and can be cycle used for thousands of times without deformation

The material surface adopts sand blasting exidation. plus plating/sprayin

颜色选项:

Optional Color (铝合金本色) Aluminum original colorMutipal colors