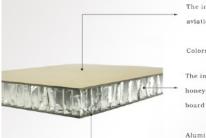

Colors: (Wood Color) (Flower)

The interlayer is made of aluminum

honeycomb core or extruded plastic

Aluminum alloy plate used for

external bottom plate (Thickness 1.0mm)

Horizontal Bubble

**Ground Reinforcement** 