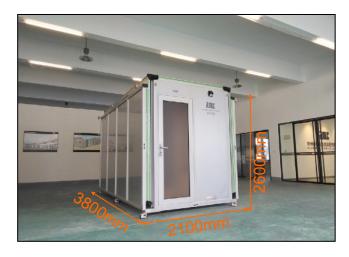

# Interior Facility

Shipping Size:
(2200\*3800\*2600MM)
Spread-out Size:
(6800\*3800\*2600MM)
Integrated 2 sets of
Bathroom,Bed,Water&Elec
tricity, and closets etc.