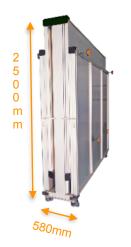

# Interior Facility

**Bathroom** 

Shipping Size:
(1800\*2300\*2600MM)
Spread-out Size:
(5800\*2300\*2600MM)
Integrated 1 set of
Bathroom,Bed,Water&Ele
ctricity, etc.

**Underfloor Heating** 

# Interior Facility

Shipping Size:
(2200\*3800\*2600MM)
Spread-out Size:
(6800\*3800\*2600MM)
Integrated 2 sets of
Bathroom,Bed,Water&Elec
tricity, and closets etc.