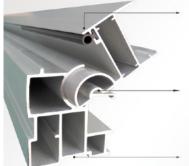

#### **Materials**

一套标准房屋采用16套不同规格铰链系统、采用6005高强度铝合金通长设计

A set of standard AMC house adopts 16 sets of different hinge systems with 6005 high strength aluminum full length design.

#### 此铰链型材采用结构防水设计, 内置 硅胶皮条并可选配断桥结构

The hinge adopts structural waterproof design, built-in silicone leather strip and optional broken bridge structure

#### 铰链采用转耳结构原理, 具有高强度 可重复使用上干次不变形

The hinge adopts the rotating principle, has high strength and can be cycle used for thousands of times without deformation

The material surface adopts sand blasting exidation. plus plating/sprayin