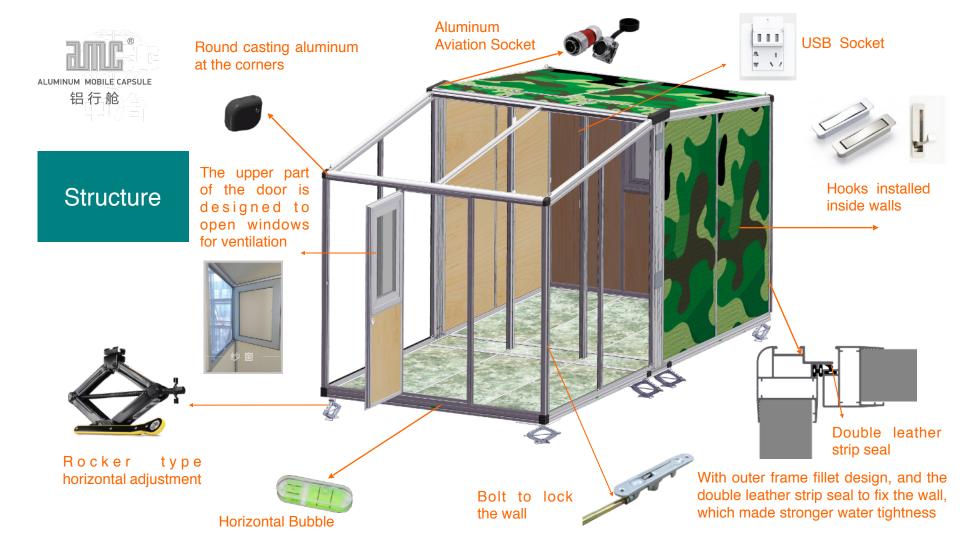

## Structure

## Advantages

The housing frame adopts 6063 high strength bridge cut-off aluminum alloy, featured with the characteristics of light weight, high strength, environmental protection, heat preservation, corrosion resistance, etc.

Building wall sandwich structure principle (fluorocarbon aluminum board + polyurethane insulation + wood lacquer free board, chassis using aluminum honeycomb plate and overhead treatment, wall board with light, heat preservation, fire proof, moisture proof, environmental protection, corrosion resistance and other characteristics.

Accessories using 304 stainless steel, with corrosion resistance, high strength and other characteristics; windows and doors using PC-board, with good weathering resistance, impact strength; all accessories with high durability, to ensure the long service life of the product.