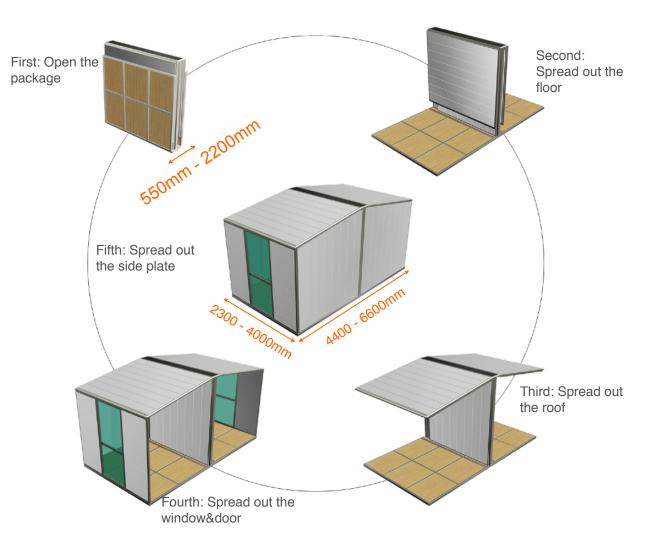

# Spread Out Procedures

Integrated 8 folding beds and can be removed as stretchers for separately use.