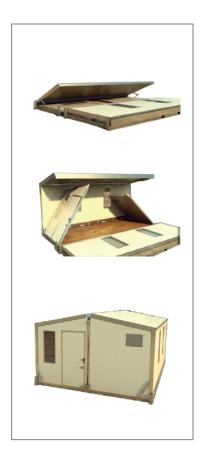

# Spread Out Procedures

Integrated 8 folding beds and can be removed as stretchers for separately use.

# Interior Facility

**Bathroom** 

Shipping Size:
(1800\*2300\*2600MM)
Spread-out Size:
(5800\*2300\*2600MM)
Integrated 1 set of
Bathroom,Bed,Water&Ele
ctricity, etc.

**Underfloor Heating** 

# Interior Facility

Shipping Size:
(2200\*3800\*2600MM)
Spread-out Size:
(6800\*3800\*2600MM)
Integrated 2 sets of
Bathroom,Bed,Water&Elec
tricity, and closets etc.

# Combine Scheme

We adopt modularization scheme, which can realize many kinds of combination scheme. Front View

Floor Plan