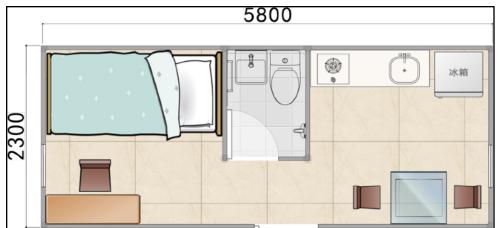

# Interior Facility

**Bathroom** 

Shipping Size:
(1800\*2300\*2600MM)
Spread-out Size:
(5800\*2300\*2600MM)
Integrated 1 set of
Bathroom,Bed,Water&Ele
ctricity, etc.

**Underfloor Heating** 

# Combine Scheme

We adopt modularization scheme, which can realize many kinds of combination scheme. Front View

Floor Plan