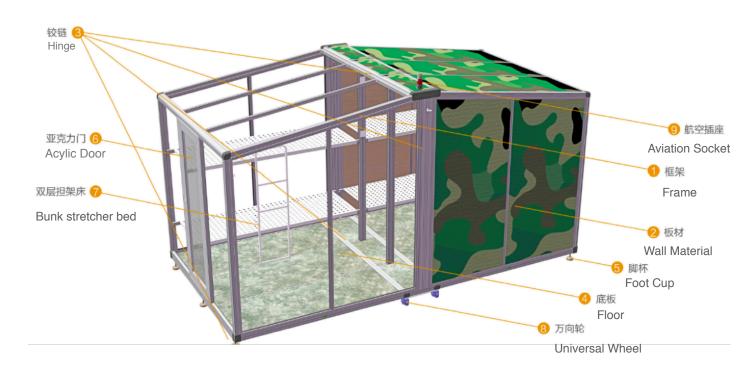

#### **Materials**

一套标准房屋采用16套不同规格铰链系统、采用6005高强度铝合金通长设计

A set of standard AMC house adopts 16 sets of different hinge systems with 6005 high strength aluminum full length design.

#### 此铰链型材采用结构防水设计, 内置 硅胶皮条并可选配断桥结构

The hinge adopts structural waterproof design, built-in silicone leather strip and optional broken bridge structure

#### 铰链采用转耳结构原理, 具有高强度 可重复使用上干次不变形

The hinge adopts the rotating principle, has high strength and can be cycle used for thousands of times without deformation

The material surface adopts sand blasting exidation. plus plating/sprayin

颜色选项:

Optional Color (铝合金本色) Aluminum original colorMutipal colors

#### AMC Floor Sheet Specification:

Hinge

The plate has the advantages of high strength, lightweight, corrosion resistance, beauty, insulation, anti-slip, environmental protection and so on.

aviation ground glue. (Thickness2.0mm)

Colors: (Wood Color) (Flower)

The interlayer is made of aluminum

honeycomb core or extruded plastic

Aluminum alloy plate used for

external bottom plate (Thickness 1.0mm)

Horizontal Bubble

**Ground Reinforcement** 

**Universal Wheel** 

Foot Cup

**Aviation Socket** 

**Bull Socket** 

Solar Light

Leakage Protection