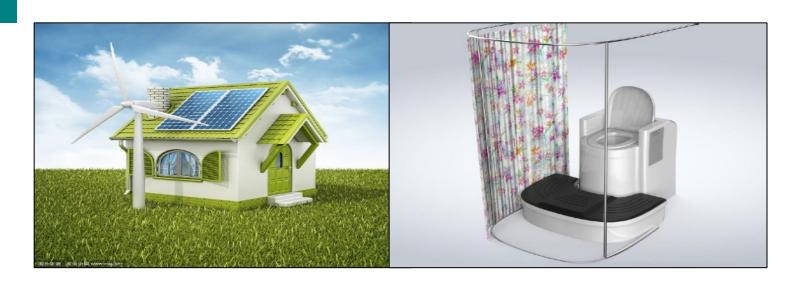

#### Facility:

Electricity: Use photovoltaic, small wind energy, mobile generator and so on;

Water: Use roof water tank, small water pump, small purification equipment, solar water heater and other equipment;

Excretion: Use degradation toilet, sewage tank and other equipment.

# Interior Facility

**Bathroom** 

Shipping Size:
(1800\*2300\*2600MM)
Spread-out Size:
(5800\*2300\*2600MM)
Integrated 1 set of
Bathroom,Bed,Water&Ele
ctricity, etc.

**Underfloor Heating** 

# Interior Facility

Shipping Size:
(2200\*3800\*2600MM)
Spread-out Size:
(6800\*3800\*2600MM)
Integrated 2 sets of
Bathroom,Bed,Water&Elec
tricity, and closets etc.