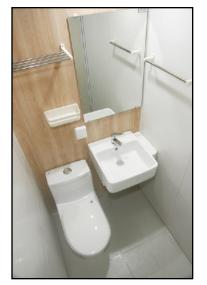

# Interior Facility

**Bathroom** 

Shipping Size:
(1800\*2300\*2600MM)
Spread-out Size:
(5800\*2300\*2600MM)
Integrated 1 set of
Bathroom,Bed,Water&Ele
ctricity, etc.

**Underfloor Heating** 