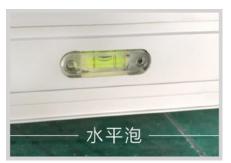

Colors: (Wood Color) (Flower)

The interlayer is made of aluminum

honeycomb core or extruded plastic

Aluminum alloy plate used for

external bottom plate (Thickness 1.0mm)

Horizontal Bubble

**Ground Reinforcement** 