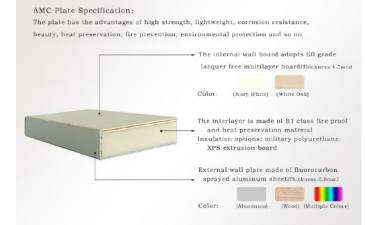

#### AMC Floor Sheet Specification:

Hinge

The plate has the advantages of high strength, lightweight, corrosion resistance, beauty, insulation, anti-slip, environmental protection and so on.

aviation ground glue. (Thickness2.0mm)

Colors: (Wood Color) (Flower)

The interlayer is made of aluminum

honeycomb core or extruded plastic

Aluminum alloy plate used for

external bottom plate (Thickness 1.0mm)

Horizontal Bubble

**Ground Reinforcement** 