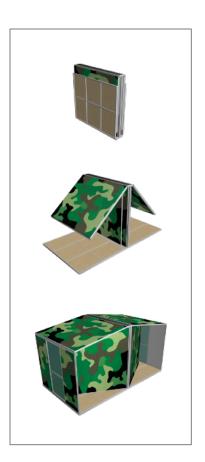

# Spread Out Procedures

Integrated 8 folding beds and can be removed as stretchers for separately use.

Houses use innovative folding with invention patents; achieve a record high compression ratio of 1: 8; a 6M truck can carry 10 homes (12m²/set); transportation and storage costs are only a tenth of the cost of a traditional house.

#### Transportation and Storage

Structural folding minimization, maximum space utilization, equal size compression ratio 1: 8, dimensions customizable