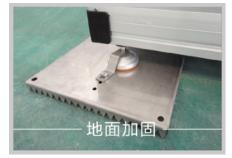

Colors: (Wood Color) (Flower)

The interlayer is made of aluminum

honeycomb core or extruded plastic

Aluminum alloy plate used for

external bottom plate (Thickness 1.0mm)

Horizontal Bubble

**Ground Reinforcement** 

**Universal Wheel** 

Foot Cup

**Aviation Socket** 

**Bull Socket** 

Solar Light

Leakage Protection