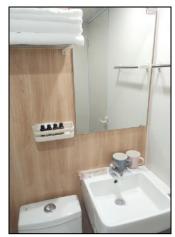

# Interior Facility

**Bathroom** 

Shipping Size:
(1800\*2300\*2600MM)
Spread-out Size:
(5800\*2300\*2600MM)
Integrated 1 set of
Bathroom,Bed,Water&Ele
ctricity, etc.

**Underfloor Heating** 

# Interior Facility

Shipping Size:
(2200\*3800\*2600MM)
Spread-out Size:
(6800\*3800\*2600MM)
Integrated 2 sets of
Bathroom,Bed,Water&Elec
tricity, and closets etc.