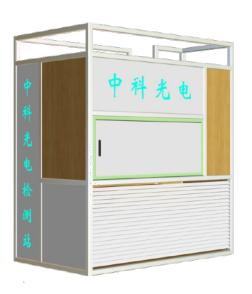

nerator and so on;

Water: Use roof water tank, small water pump, small purification equipment, solar water heater and other equipment;

Excretion: Use degradation toilet, sewage tank and other equipment.





## Application

#### Application:

Post-disaster resettlement: earthquakes, tsunamis, refugee camps, etc.;

Troop camps: war, peacekeeping, outposts, forest fire fighting, etc.

Accommodation: petrochemical, mining, exploration and other resources development.





# Application

#### Application:

Camping base: desert hotel, seaside house, interior of scenic spot, etc.

Infrastructure accommodation: construction sites, highway construction, etc.;

Sports events: sports venues, large-scale festivals, etc.







Application Market(Mobile Kiosk, Equipment compartment)

Application







## Advantages

The housing frame adopts 6063 high strength bridge cut-off aluminum alloy, featured with the characteristics of light weight, high strength, environmental protection, heat preservation, corrosion resistance, etc.

Building wall sandwich structure principle (fluorocarbon aluminum board + polyurethane insulation + wood lacquer free board, chassis using aluminum honeycomb plate and overhead treatment, wall board with light, heat preservation, fire proof, moisture proof, environmental protection, corrosion resistance and other characteristics.

Accessories using 304 stainless steel, with corrosion resistance, high strength and other characteristics; windows and doors using PC-board, with good weathering resistance, impact strength; all accessories with high durability, to en