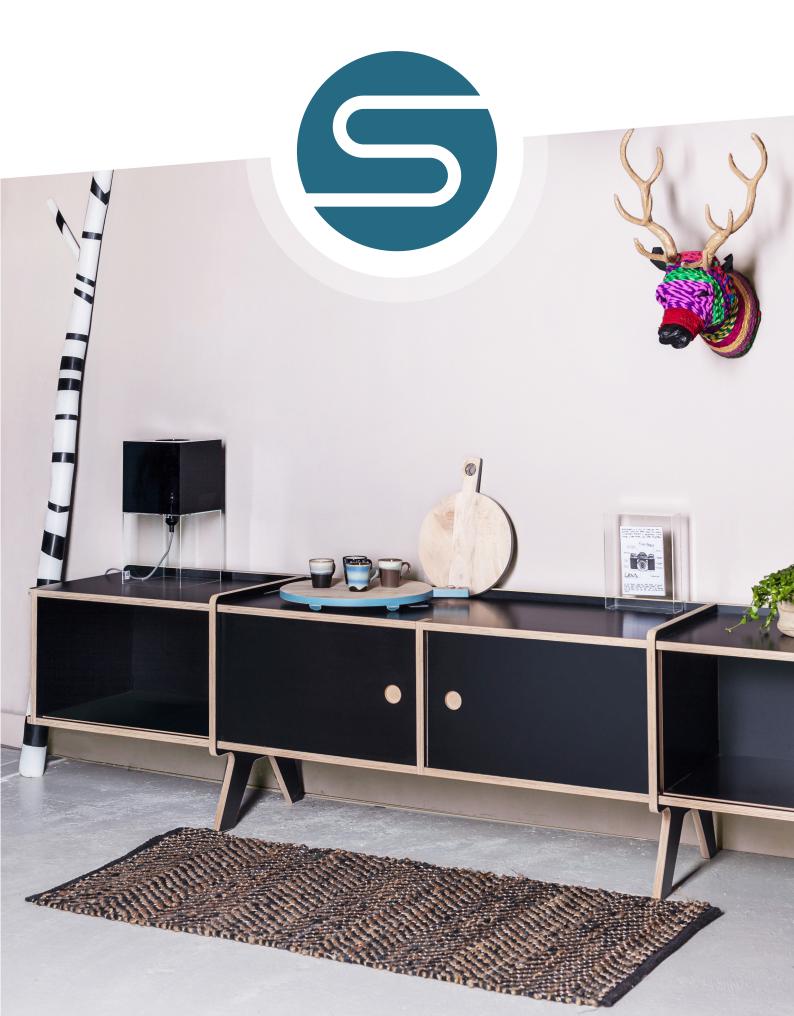

## Material & Colour

All the SLIDEART furniture is made out of birch plywood and is available in several colors and finishes. Tabletops and desktops are finished with an easy to clean HPL coating. Every part of our furniture is manually milled and sanded to get a perfect result.

**CHAIR ORI** 

**CHAIR FUNC** 

L BARSTOOL

**ROCKING CHAIR** 

ROCKING SOFA

**SOFA TWO** 

**SOFA THREE** 

**SOFA FUNC TWO** 

SOFA FUNC THREE

LAMP DISQUE

SLIDE SOUND

VINO20

DECO LADDER

LAMP USINE

Deco Ladder fine varnished

BBQ BUTLER BIG