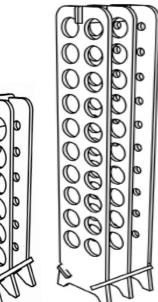

**CHAIR ORI** 

**CHAIR FUNC** 

L BARSTOOL

**ROCKING CHAIR** 

ROCKING SOFA

**SOFA TWO** 

**SOFA THREE** 

**SOFA FUNC TWO** 

SOFA FUNC THREE

LAMP DISQUE

SLIDE SOUND

VINO20

DECO LADDER

LAMP USINE

Deco Ladder fine varnished

BBQ BUTLER BIG