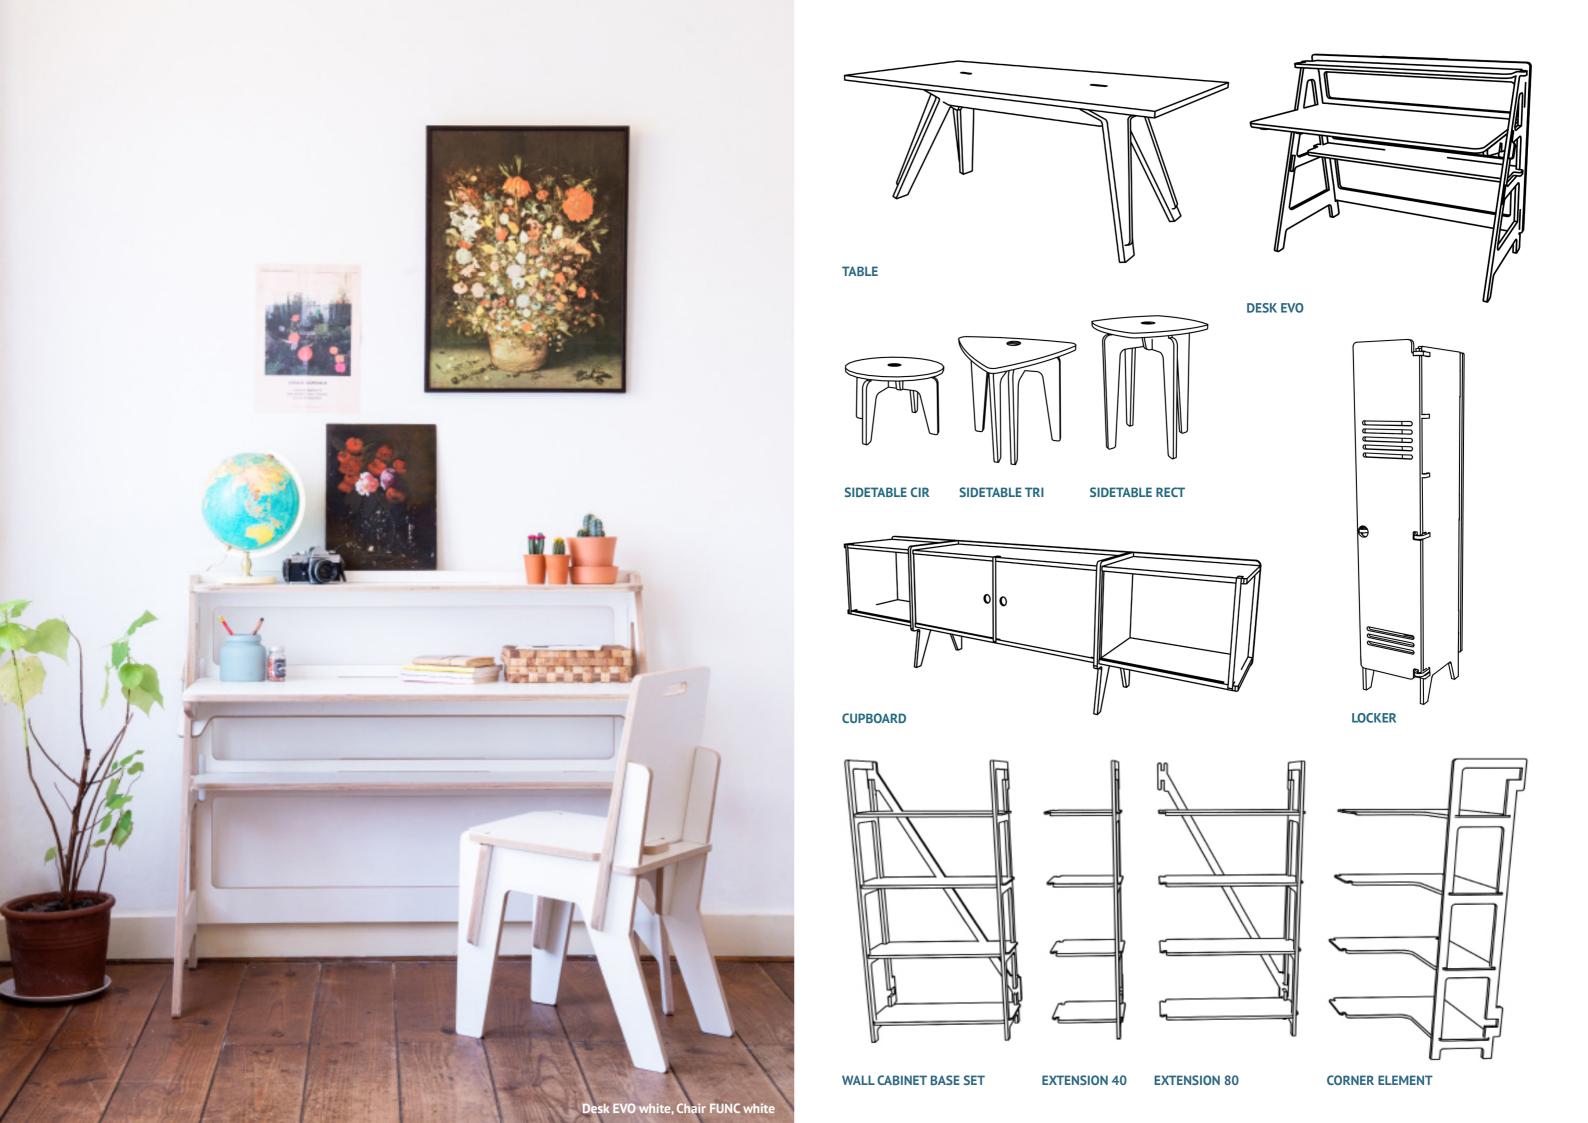

**CHAIR ORI** 

**CHAIR FUNC** 

L BARSTOOL

**ROCKING CHAIR** 

ROCKING SOFA

**SOFA TWO** 

**SOFA THREE** 

**SOFA FUNC TWO** 

SOFA FUNC THREE

LAMP DISQUE

SLIDE SOUND

VINO20

DECO LADDER

LAMP USINE

Deco Ladder fine varnished

BBQ BUTLER BIG