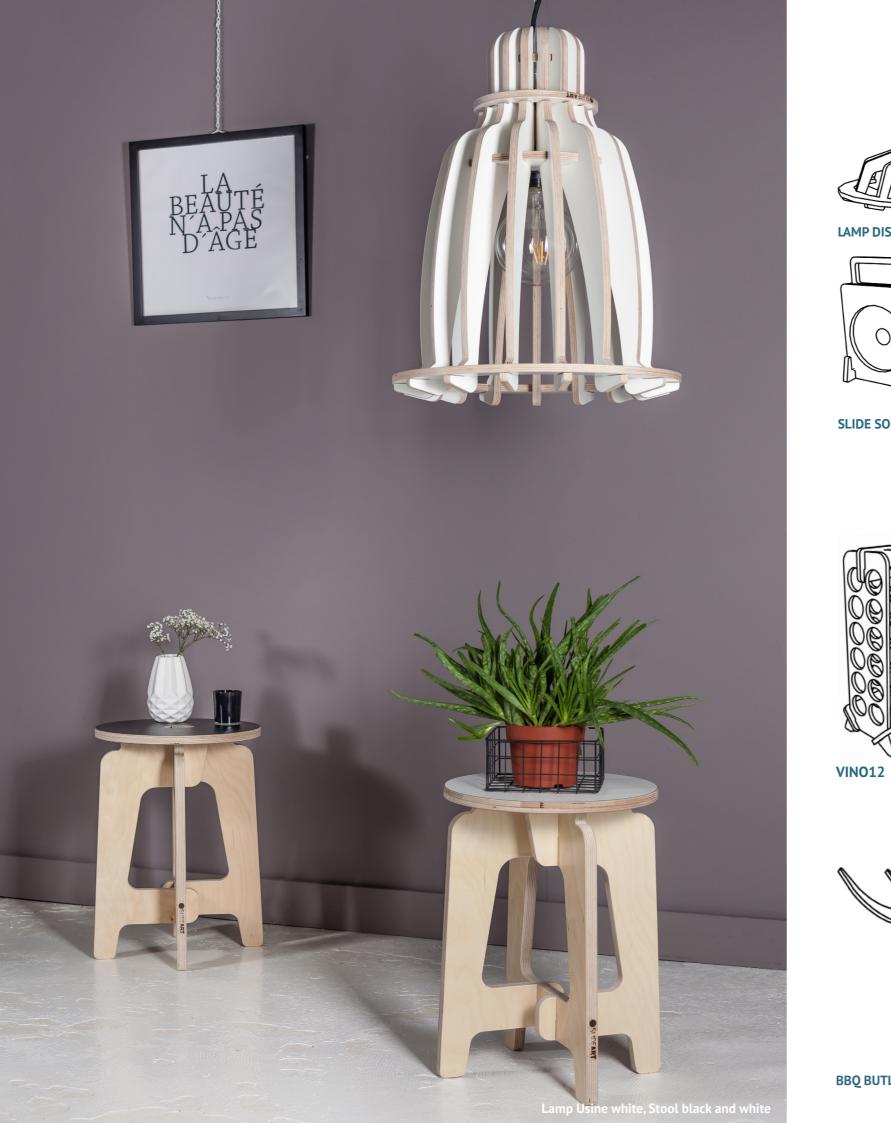

SOFA FUNC THREE

LAMP DISQUE

SLIDE SOUND

VINO20

DECO LADDER

LAMP USINE

Deco Ladder fine varnished

BBQ BUTLER BIG