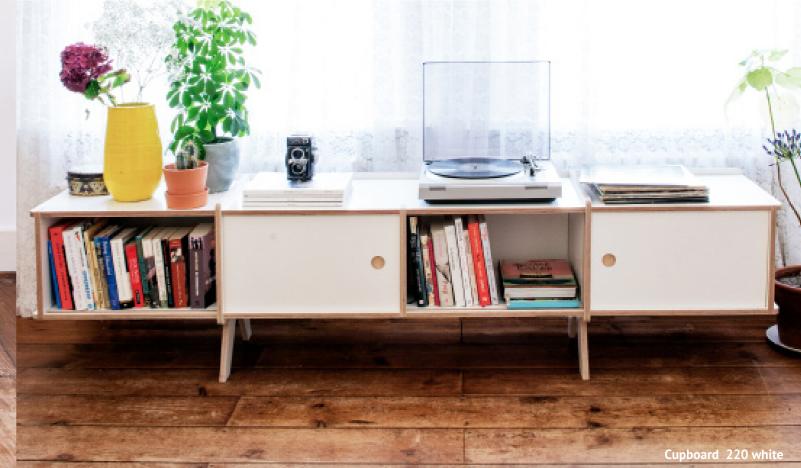

## Material & Colour

All the SLIDEART furniture is made out of birch plywood and is available in several colors and finishes. Tabletops and desktops are finished with an easy to clean HPL coating. Every part of our furniture is manually milled and sanded to get a perfect result.