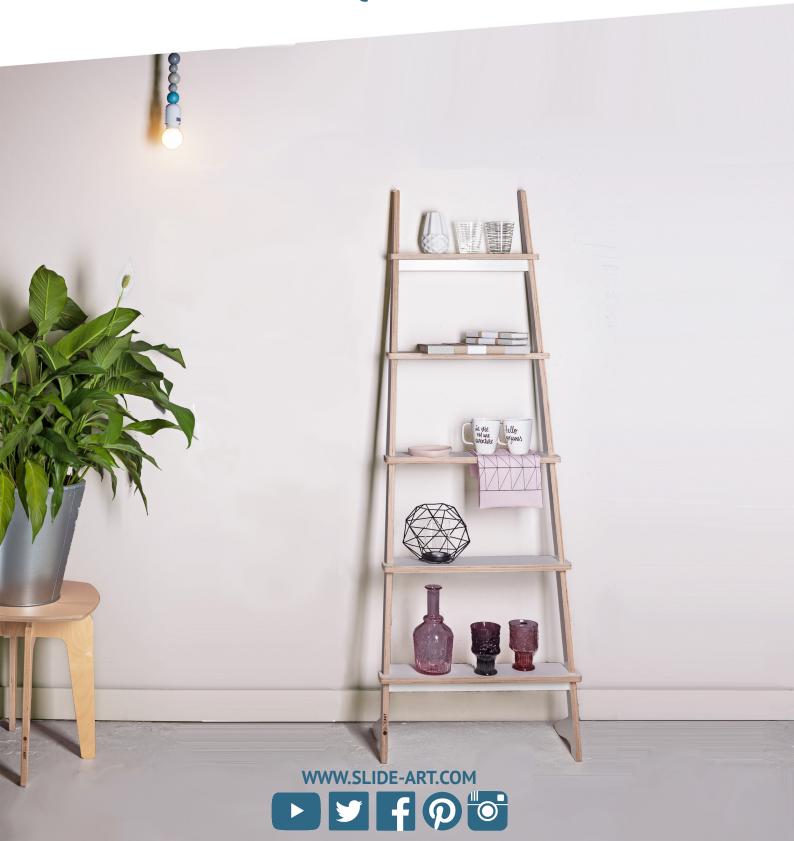

SOFA FUNC THREE

LAMP DISQUE

SLIDE SOUND

VINO20

DECO LADDER

LAMP USINE

Deco Ladder fine varnished

BBQ BUTLER BIG