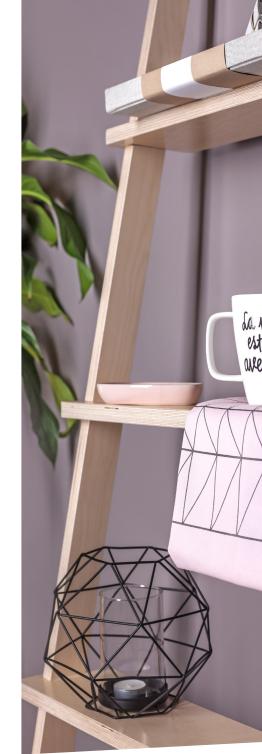

SOFA FUNC THREE

LAMP DISQUE

SLIDE SOUND

VINO20

DECO LADDER

LAMP USINE

Deco Ladder fine varnished

BBQ BUTLER BIG