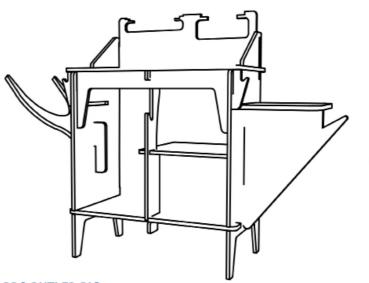

SOFA FUNC THREE

LAMP DISQUE

SLIDE SOUND

VINO20

DECO LADDER

LAMP USINE

Deco Ladder fine varnished

BBQ BUTLER BIG

BBQ BUTLER BUCK

The mark of responsible forestry

Sacharovstraat 12 7575 EA Oldenzaal The Netherlands

+31 (0)6 533 589 06 info@slide-art.com