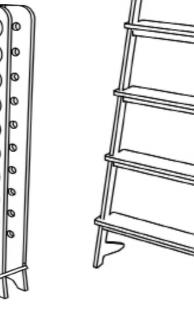

SOFA FUNC THREE

LAMP DISQUE

SLIDE SOUND

VINO20

DECO LADDER

LAMP USINE

Deco Ladder fine varnished

BBQ BUTLER BIG