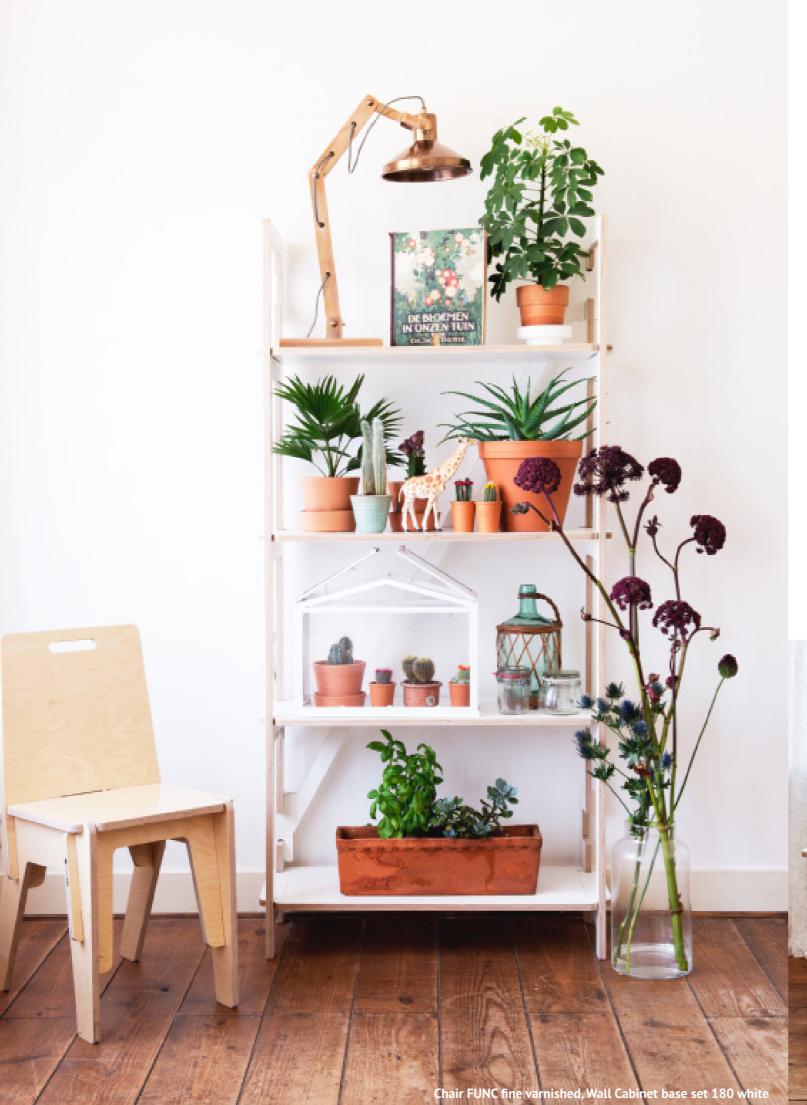

SOFA FUNC THREE

LAMP DISQUE

SLIDE SOUND

VINO20

DECO LADDER

LAMP USINE

Deco Ladder fine varnished

BBQ BUTLER BIG