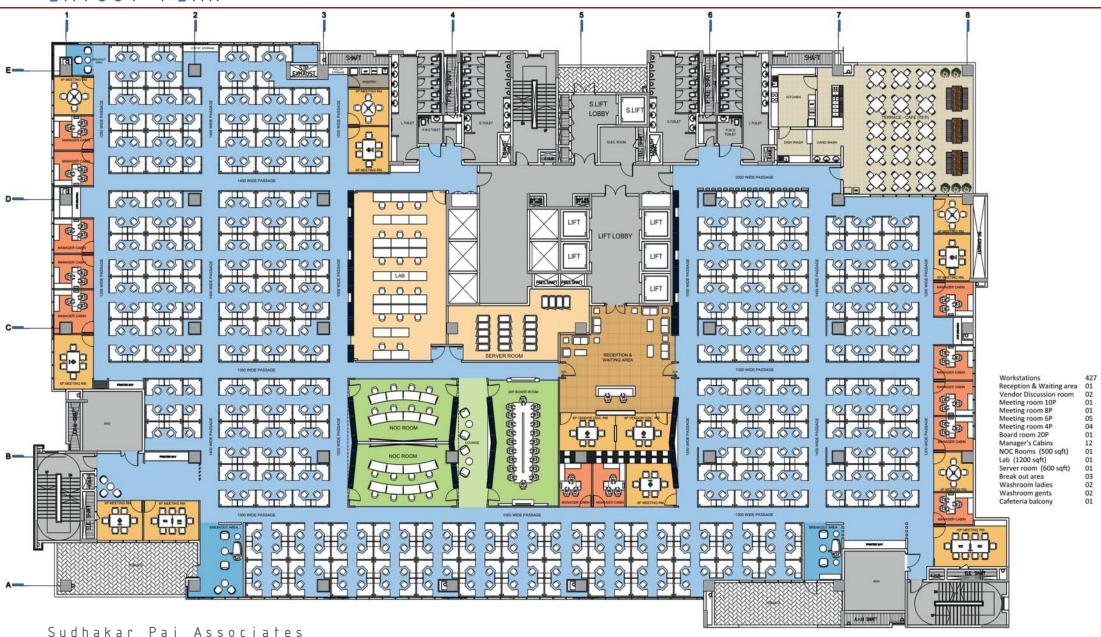

### Sudhakar Pai Associates

Architects + Interior designers



### KODIAK NETWORKS

Innnovating communications

#### INTERIOR DESIGN



### DESIGN PROPOSAL:

- 1. DESIGN APPROACH
- 2. STORY BOARD
- 3. LAYOUT PLAN
- 4. FURNITURE
- 5. SIGNAGE/ BRANDING
- 6. MATERIAL & TEXTURE



# IDENTITY

BRAND EXTEND FALLBACK

INTEGRATE PRODUCTIVITY EXPAND

ONE DEVICE GROUP MANAGEMENT

TAKING COMMUNICATION TO THE NEXT LEVEL





# SIMPLICITY

CONSCIOUS FUNCTIONAL

DYNAMIC

ADVANCE

QUICK

REDUCE COST REDUCE COMPLEXITY

A LOT MORE FOR A LOT LESS





CIRCULATION>> FUNCTION>> DESIGN
OUR STORY COMES FROM THE CLIENTS



#### LAYOUT PLAN



Architects + Interior designers



## REFERENCE IMAGES



Sudhakar Pai Associates Architects + Interior designers



























































## SIGNAGE + GRAPHICS



































# THANK YOU!