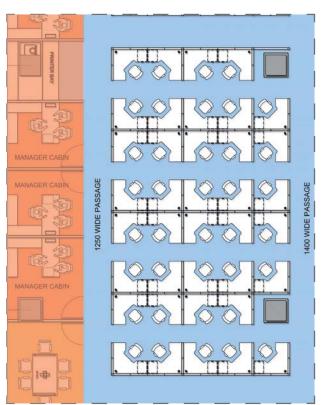

### Sudhakar Pai Associates

Architects + Interior designers



### KODIAK NETWORKS

Innnovating communications

#### INTERIOR DESIGN



### DESIGN PROPOSAL:

- 1. DESIGN APPROACH
- 2. STORY BOARD
- 3. LAYOUT PLAN
- 4. FURNITURE
- 5. SIGNAGE/ BRANDING
- 6. MATERIAL & TEXTURE



# IDENTITY

BRAND EXTEND FALLBACK

INTEGRATE PRODUCTIVITY EXPAND

ONE DEVICE GROUP MANAGEMENT

TAKING COMMUNICATION TO THE NEXT LEVEL





# SIMPLICITY

CONSCIOUS FUNCTIONAL

DYNAMIC

ADVANCE

QUICK

REDUCE COST REDUCE COMPLEXITY

A LOT MORE FOR A LOT LESS





CIRCULATION>> FUNCTION>> DESIGN
OUR STORY COMES FROM THE CLIENTS



#### LAYOUT PLAN



Architects + Interior designers



## REFERENCE IMAGES



Sudhakar Pai Associates Architects + Interior designers



























































## SIGNAGE + GRAPHICS



































# THANK YOU!