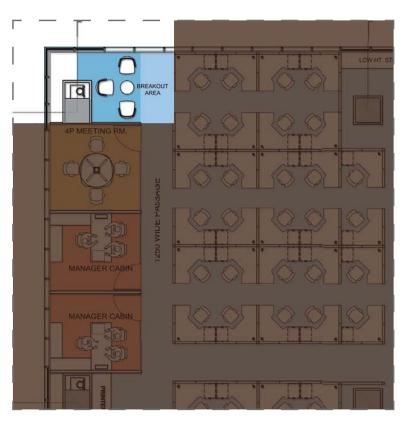

### Sudhakar Pai Associates

Architects + Interior designers



### KODIAK NETWORKS

Innnovating communications

#### INTERIOR DESIGN



### DESIGN PROPOSAL:

- 1. DESIGN APPROACH
- 2. STORY BOARD
- 3. LAYOUT PLAN
- 4. FURNITURE
- 5. SIGNAGE/ BRANDING
- 6. MATERIAL & TEXTURE



# IDENTITY

BRAND EXTEND FALLBACK

INTEGRATE PRODUCTIVITY EXPAND

ONE DEVICE GROUP MANAGEMENT

TAKING COMMUNICATION TO THE NEXT LEVEL





# SIMPLICITY

CONSCIOUS FUNCTIONAL

DYNAMIC

ADVANCE

QUICK

REDUCE COST REDUCE COMPLEXITY

A LOT MORE FOR A LOT LESS





CIRCULATION>> FUNCTION>> DESIGN
OUR STORY COMES FROM THE CLIENTS



#### LAYOUT PLAN



Architects + Interior designers



## REFERENCE IMAGES



Sudhakar Pai Associates Architects + Interior designers



























































## SIGNAGE + GRAPHICS



































# THANK YOU!