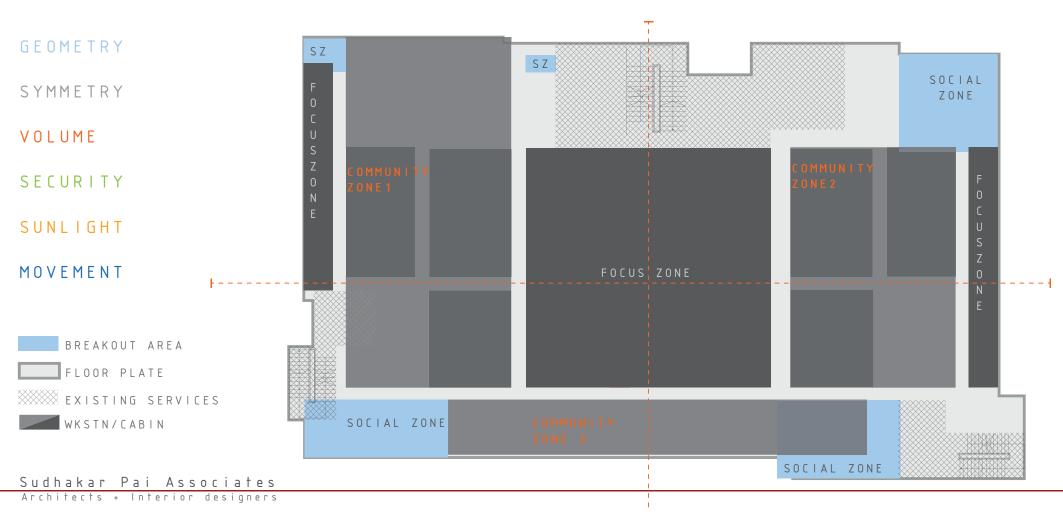

### Sudhakar Pai Associates

Architects + Interior designers



### KODIAK NETWORKS

Innnovating communications

#### INTERIOR DESIGN



### DESIGN PROPOSAL:

- 1. DESIGN APPROACH
- 2. STORY BOARD
- 3. LAYOUT PLAN
- 4. FURNITURE
- 5. SIGNAGE/ BRANDING
- 6. MATERIAL & TEXTURE



# IDENTITY

BRAND EXTEND FALLBACK

INTEGRATE PRODUCTIVITY EXPAND

ONE DEVICE GROUP MANAGEMENT

TAKING COMMUNICATION TO THE NEXT LEVEL





# SIMPLICITY

CONSCIOUS FUNCTIONAL

DYNAMIC

ADVANCE

QUICK

REDUCE COST REDUCE COMPLEXITY

A LOT MORE FOR A LOT LESS





CIRCULATION>> FUNCTION>> DESIGN
OUR STORY COMES FROM THE CLIENTS



#### LAYOUT PLAN



Architects + Interior designers



## REFERENCE IMAGES



Sudhakar Pai Associates Architects + Interior designers



























































## SIGNAGE + GRAPHICS



































# THANK YOU!