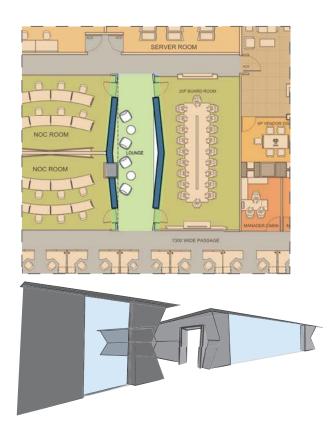

### Sudhakar Pai Associates

Architects + Interior designers



### KODIAK NETWORKS

Innnovating communications

#### INTERIOR DESIGN



### DESIGN PROPOSAL:

- 1. DESIGN APPROACH
- 2. STORY BOARD
- 3. LAYOUT PLAN
- 4. FURNITURE
- 5. SIGNAGE/ BRANDING
- 6. MATERIAL & TEXTURE



# IDENTITY

BRAND EXTEND FALLBACK

INTEGRATE PRODUCTIVITY EXPAND

ONE DEVICE GROUP MANAGEMENT

TAKING COMMUNICATION TO THE NEXT LEVEL





# SIMPLICITY

CONSCIOUS FUNCTIONAL

DYNAMIC

ADVANCE

QUICK

REDUCE COST REDUCE COMPLEXITY

A LOT MORE FOR A LOT LESS





CIRCULATION>> FUNCTION>> DESIGN
OUR STORY COMES FROM THE CLIENTS



#### LAYOUT PLAN



Architects + Interior designers



## REFERENCE IMAGES



Sudhakar Pai Associates Architects + Interior designers



























































## SIGNAGE + GRAPHICS



































# THANK YOU!