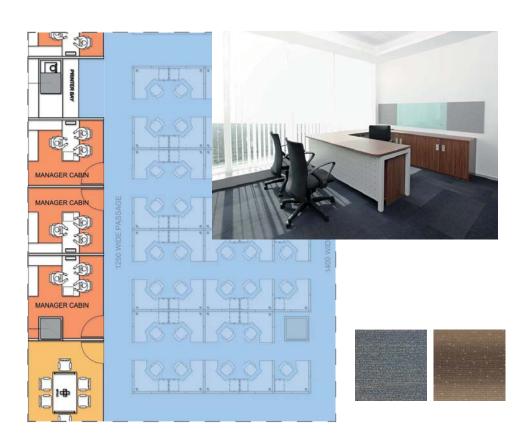

### Sudhakar Pai Associates

Architects + Interior designers



### KODIAK NETWORKS

Innnovating communications

#### INTERIOR DESIGN



### DESIGN PROPOSAL:

- 1. DESIGN APPROACH
- 2. STORY BOARD
- 3. LAYOUT PLAN
- 4. FURNITURE
- 5. SIGNAGE/ BRANDING
- 6. MATERIAL & TEXTURE



# IDENTITY

BRAND EXTEND FALLBACK

INTEGRATE PRODUCTIVITY EXPAND

ONE DEVICE GROUP MANAGEMENT

TAKING COMMUNICATION TO THE NEXT LEVEL





# SIMPLICITY

CONSCIOUS FUNCTIONAL

DYNAMIC

ADVANCE

QUICK

REDUCE COST REDUCE COMPLEXITY

A LOT MORE FOR A LOT LESS





CIRCULATION>> FUNCTION>> DESIGN
OUR STORY COMES FROM THE CLIENTS



#### LAYOUT PLAN



Architects + Interior designers



## REFERENCE IMAGES



Sudhakar Pai Associates Architects + Interior designers



























































## SIGNAGE + GRAPHICS



































# THANK YOU!