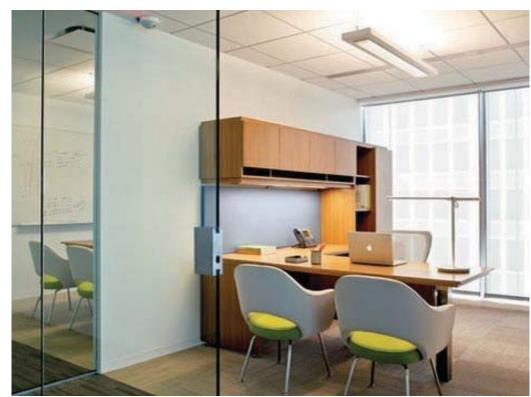

### Sudhakar Pai Associates

Architects + Interior designers



### KODIAK NETWORKS

Innnovating communications

#### INTERIOR DESIGN



### DESIGN PROPOSAL:

- 1. DESIGN APPROACH
- 2. STORY BOARD
- 3. LAYOUT PLAN
- 4. FURNITURE
- 5. SIGNAGE/ BRANDING
- 6. MATERIAL & TEXTURE



# IDENTITY

BRAND EXTEND FALLBACK

INTEGRATE PRODUCTIVITY EXPAND

ONE DEVICE GROUP MANAGEMENT

TAKING COMMUNICATION TO THE NEXT LEVEL





# SIMPLICITY

CONSCIOUS FUNCTIONAL

DYNAMIC

ADVANCE

QUICK

REDUCE COST REDUCE COMPLEXITY

A LOT MORE FOR A LOT LESS





CIRCULATION>> FUNCTION>> DESIGN
OUR STORY COMES FROM THE CLIENTS



#### LAYOUT PLAN



Architects + Interior designers



## REFERENCE IMAGES



Sudhakar Pai Associates Architects + Interior designers



























































## SIGNAGE + GRAPHICS



































# THANK YOU!