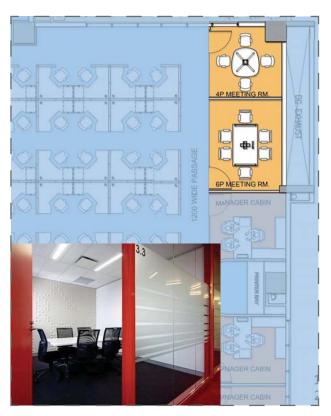

### Sudhakar Pai Associates

Architects + Interior designers



### KODIAK NETWORKS

Innnovating communications

#### INTERIOR DESIGN



### DESIGN PROPOSAL:

- 1. DESIGN APPROACH
- 2. STORY BOARD
- 3. LAYOUT PLAN
- 4. FURNITURE
- 5. SIGNAGE/ BRANDING
- 6. MATERIAL & TEXTURE



# IDENTITY

BRAND EXTEND FALLBACK

INTEGRATE PRODUCTIVITY EXPAND

ONE DEVICE GROUP MANAGEMENT

TAKING COMMUNICATION TO THE NEXT LEVEL





# SIMPLICITY

CONSCIOUS FUNCTIONAL

DYNAMIC

ADVANCE

QUICK

REDUCE COST REDUCE COMPLEXITY

A LOT MORE FOR A LOT LESS





CIRCULATION>> FUNCTION>> DESIGN
OUR STORY COMES FROM THE CLIENTS



#### LAYOUT PLAN



Architects + Interior designers



## REFERENCE IMAGES



Sudhakar Pai Associates Architects + Interior designers



























































## SIGNAGE + GRAPHICS



































# THANK YOU!