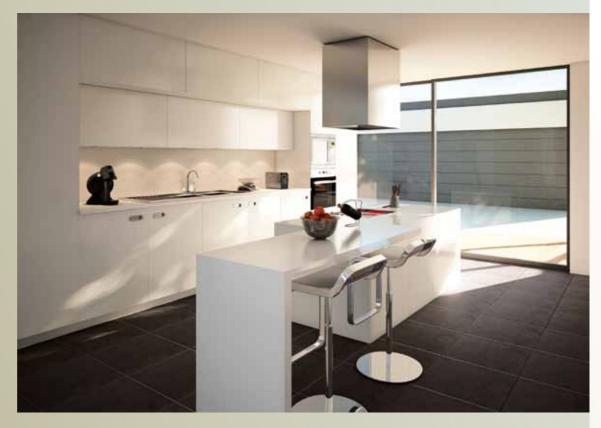

# COZINHA

GNEISSE\_ MODELO MINIMAL

ELECTRODOMÉSTICOS:

FORNO

PLACA VITROCERÂMICA

MICROONDAS

EXAUSTOR

MÁQUINA DE LAVAR LOIÇA

COMBINADO