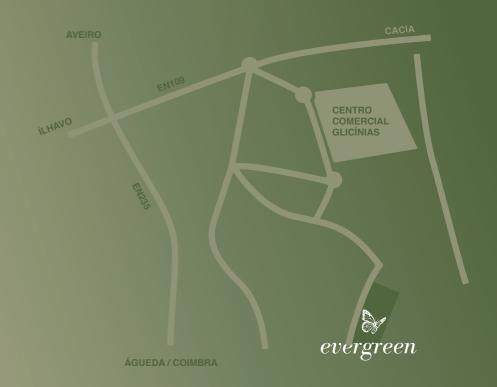

WC SUITE

DOIS LAVATÓRIOS SANINDUSA

BANHEIRA DE HIDROMASSAGEM SANINDUSA

MÓVEL DE BANHO





# COZINHA

GNEISSE\_ MODELO MINIMAL

ELECTRODOMÉSTICOS:

FORNO

PLACA VITROCERÂMICA

MICROONDAS

EXAUSTOR

MÁQUINA DE LAVAR LOIÇA

COMBINADO





#### PISO 0



#### PISO 1





#### **CARPINTARIAS**

MADEIRAS EM FAIA OU LACADAS A BRANCO

#### TECTOS

TODOS OS COMPARTIMENTOS: PLACA DE GESSO CARTONADO TIPO PLADUR

#### PAREDES

WC'S: MATERIAL LOVETILES RECTIFICADO RESTANTES DIVISÕES - ESTANHADAS E PINTADAS

#### **PAVIMENTOS**

WC'S, COZINHA E SALA: MATERIAL RECTIFICADO LOVETILES QUARTOS: FLUTUANTE TIPO QUICK-STEP\_ELIGMA\_U

#### **DIVERSOS**

FOGÃO DE SALA ( RECUPERADOR DE CALOR )
PAINÉIS SOLARES
DOMÓTICA
AQUECIMENTO CENTRAL
PRÉ-INSTALAÇÃO DE AR-CONDICIONADO
VÍDEO PORTEIRO
GARAGEM
LAVANDARIA









RUA DA PATEIRA N°23 3750-439 ÁGUEDA

+351 934 778 425

+351 912 162 044

WWW.LOUREIROFIRM.PT

INFO@LOUREIROFIRM.PT