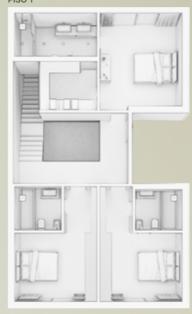

ISMO QUE DEFINEM ESTE PROJECTO.





# EVERTEEN BY LOUREIRO FIRM

# SALA

FOGÃO DE SALA (RECUPERADOR DE CALOR)

ILUMINAÇÃO EMBUTIDA NOS TECTOS

ESCADAS METÁLICAS EMBUTIDAS NA PAREDE

PISO CERÂMICO OU FLUTUANTE

JARDIM INTERIOR





# QUARTOS

TRÊS QUARTOS COM WC PRIVADO

SUITE COM QUARTO DE VESTIR

CARPINTARIA EM FAIA OU LACADA A BRANCO





# EVERTEEN BY LOUREIRO FIRM

## wc's

REVESTIDOS COM MATERIAL DA LOVETILES

SANITÁRIOS SANINDUSA SUSPENSOS

TORNEIRAS SANINDUSA

BASE DE CHUVEIRO

LAVATÓRIOS SANINDUSA

MÓVEL DE BANHO

## WC SUITE

DOIS LAVATÓRIOS SANINDUSA

BANHEIRA DE HIDROMASSAGEM SANINDUSA

MÓVEL DE BANHO





# COZINHA

GNEISSE\_ MODELO MINIMAL

ELECTRODOMÉSTICOS:

FORNO

PLACA VITROCERÂMICA

MICROONDAS

EXAUSTOR

MÁQUINA DE LAVAR LOIÇA

COMBINADO





#### PISO 0



#### PISO 1





#### **CARPINTARIAS**

MADEIRAS EM FAIA OU LACADAS A BRANCO

#### TECTOS

TODOS OS COMPARTIMENTOS: PLACA DE GESSO CARTONADO TIPO PLADUR

#### PAREDES

WC'S: MATERIAL LOVETILES RECTIFICADO RESTANTES DIVISÕES - ESTANHADAS E PINTADAS

#### **PAVIMENTOS**

WC'S, COZINHA E SALA: MATERIAL RECTIFICADO LOVETILES QUARTOS: FLUTUANTE TIPO QUICK-STEP\_ELIGMA\_U

#### **DIVERSOS**

FOGÃO DE SALA ( RECUPERADOR DE CALOR )
PAINÉIS SOLARES
DOMÓTICA
AQUECIMENTO CENTRAL
PRÉ-INSTALAÇÃO DE AR-CONDICIONADO
VÍDEO PORTEIRO
GARAGEM
LAVANDARIA









RUA DA PATEIRA N°23 3750-439 ÁGUEDA

+351 934 778 425

+351 912 162 044

WWW.LOUREIROFIRM.PT

INFO@LOUREIROFIRM.PT