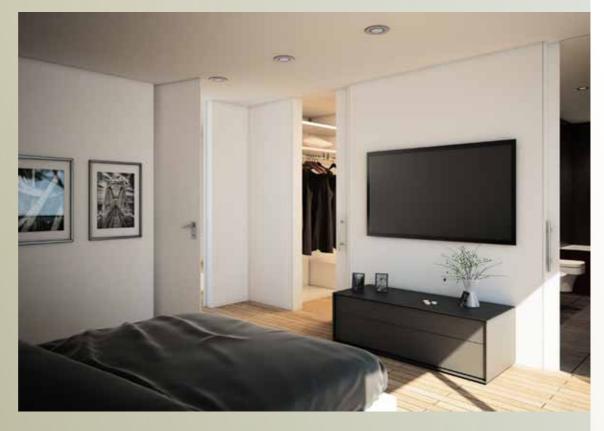

# SALA

FOGÃO DE SALA (RECUPERADOR DE CALOR)

ILUMINAÇÃO EMBUTIDA NOS TECTOS

ESCADAS METÁLICAS EMBUTIDAS NA PAREDE

PISO CERÂMICO OU FLUTUANTE

JARDIM INTERIOR

# QUARTOS

TRÊS QUARTOS COM WC PRIVADO

SUITE COM QUARTO DE VESTIR

CARPINTARIA EM FAIA OU LACADA A BRANCO