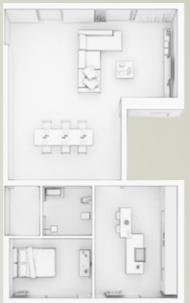

E DE PERFECCIONISMO QUE DEFINEM ESTE PROJECTO.





# EVERTEEN BY LOUREIRO FIRM

# SALA

FOGÃO DE SALA (RECUPERADOR DE CALOR)

ILUMINAÇÃO EMBUTIDA NOS TECTOS

ESCADAS METÁLICAS EMBUTIDAS NA PAREDE

PISO CERÂMICO OU FLUTUANTE

JARDIM INTERIOR





# QUARTOS

TRÊS QUARTOS COM WC PRIVADO

SUITE COM QUARTO DE VESTIR

CARPINTARIA EM FAIA OU LACADA A BRANCO





# EVERTEEN BY LOUREIRO FIRM

## wc's

REVESTIDOS COM MATERIAL DA LOVETILES

SANITÁRIOS SANINDUSA SUSPENSOS

TORNEIRAS SANINDUSA

BASE DE CHUVEIRO

LAVATÓRIOS SANINDUSA

MÓVEL DE BANHO

## WC SUITE

DOIS LAVATÓRIOS SANINDUSA

BANHEIRA DE HIDROMASSAGEM SANINDUSA

MÓVEL DE BANHO





# COZINHA

GNEISSE\_ MODELO MINIMAL

ELECTRODOMÉSTICOS:

FORNO

PLACA VITROCERÂMICA

MICROONDAS

EXAUSTOR

MÁQUINA DE LAVAR LOIÇA

COMBINADO





#### PISO 0



#### PISO 1





#### **CARPINTARIAS**

MADEIRAS EM FAIA OU LACADAS A BRANCO

#### TECTOS

TODOS OS COMPARTIMENTOS: PLACA DE GESSO CARTONADO TIPO PLADUR

#### PAREDES

WC'S: MATERIAL LOVETILES RECTIFICADO RESTANTES DIVISÕES - ESTANHADAS E PINTADAS

#### **PAVIMENTOS**

WC'S, COZINHA E SALA: MATERIAL RECTIFICADO LOVETILES QUARTOS: FLUTUANTE TIPO QUICK-STEP\_ELIGMA\_U

#### **DIVERSOS**

FOGÃO DE SALA ( RECUPERADOR DE CALOR )
PAINÉIS SOLARES
DOMÓTICA
AQUECIMENTO CENTRAL
PRÉ-INSTALAÇÃO DE AR-CONDICIONADO
VÍDEO PORTEIRO
GARAGEM
LAVANDARIA









RUA DA PATEIRA N°23 3750-439 ÁGUEDA

+351 934 778 425

+351 912 162 044

WWW.LOUREIROFIRM.PT

INFO@LOUREIROFIRM.PT