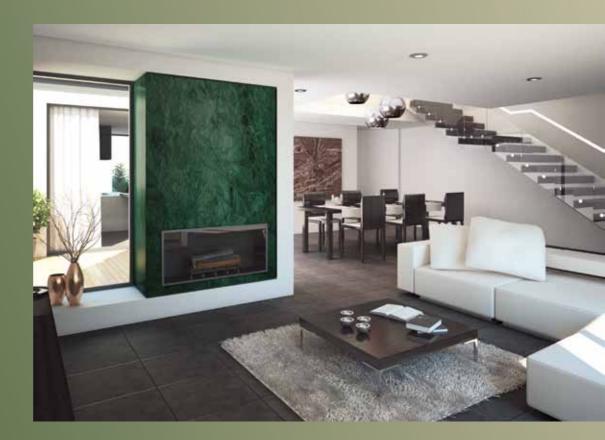

# SALA

FOGÃO DE SALA (RECUPERADOR DE CALOR)

ILUMINAÇÃO EMBUTIDA NOS TECTOS

ESCADAS METÁLICAS EMBUTIDAS NA PAREDE

PISO CERÂMICO OU FLUTUANTE

JARDIM INTERIOR