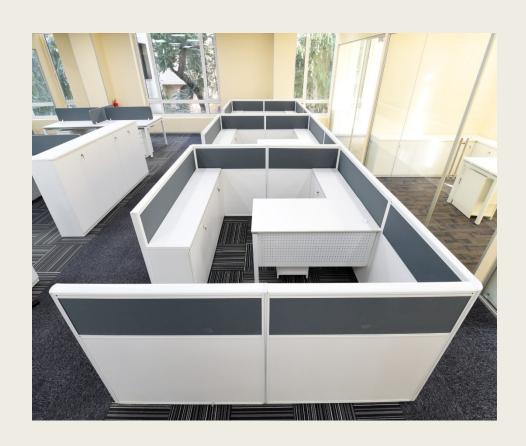

#### **Item No.2 -: Cubical Workstation**

#### **Cubical Workstation 7000/-Rs.**

- Table Top-: **Size:1500 x1500mm** 25mm

  PLB with Edge Binding of 2mm.
- ✓ Desking System Metal Leg With Ms Powder Coated.
- ✓ 60mm Panel Based Partition system of
   1200mm height finished with Fabric /
   Laminate
- ✓ Pedestal made in PLB of size 450 X 450 X
   600mm. Ht.

#### **Cubical Workstation 7000/-Rs.**

- Table Top-: **Size:1500 x1500mm** 25mm

  PLB with Edge Binding of 2mm.
- Desking System Metal Leg With Ms Powder
   Coated.
- ✓ 60mm Panel Based Partition system of
   1200mm height finished with Fabric /
   Laminate
- ✓ Pedestal made in PLB of size 450 X 450 X 600mm. Ht.

#### **Cubical Workstation 7000/-Rs.**

- ✓ Table Top-: **Size:1500 x1500mm** 25mm

  PLB with Edge Binding of 2mm.
- Desking System Metal Leg With Ms Powder
   Coated.
- ✓ 60mm Panel Based Partition system of
   1200mm height finished with Fabric /
   Laminate
- ✓ Pedestal made in PLB of size 450 X 450 X
   600mm. Ht.