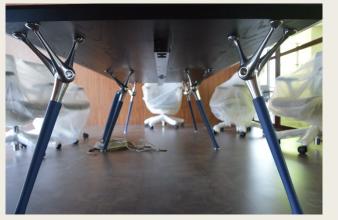

#### **Item No.6-: Meeting & Conference Table**

#### **Meeting Table**

- Table Top-: Size: as per layout 25mm PLB with Edge Binding of 2mm.
- ✓ Under Structure -: Metal Leg With Ms

  Powder Coated Base.
- ✓ Flip-up Box 8 Module switch Plate.

#### **Meeting & Conference Table**