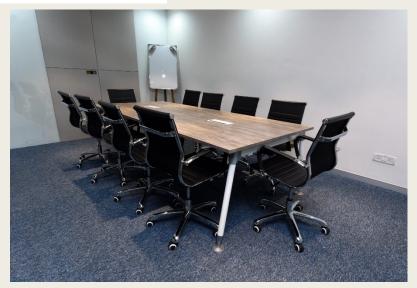

#### **Item No.6-: Meeting & Conference Table**

#### **Meeting Table**

- Table Top-: Size: as per layout 25mm PLB with Edge Binding of 2mm.
- ✓ Under Structure -: Metal Leg With Ms

  Powder Coated Base.
- ✓ Flip-up Box 8 Module switch Plate.

#### **Meeting & Conference Table**