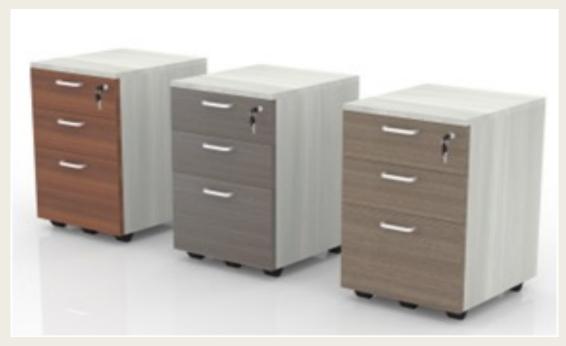

#### **Item No.3 -: Mobile Pedestal**

#### **Mobile Pedestal 3850/-Rs.**

Pedestal made in PLB of size 450 X 450 X 600mm. Ht.

We Create Smart Work Spaces -