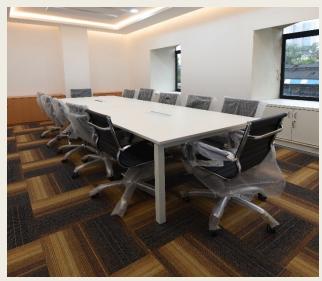

#### **Item No.6-: Meeting & Conference Table**

#### **Meeting Table**

- Table Top-: Size: as per layout 25mm PLB with Edge Binding of 2mm.
- ✓ Under Structure -: Metal Leg With Ms

  Powder Coated Base.
- ✓ Flip-up Box 8 Module switch Plate.

#### **Meeting & Conference Table**