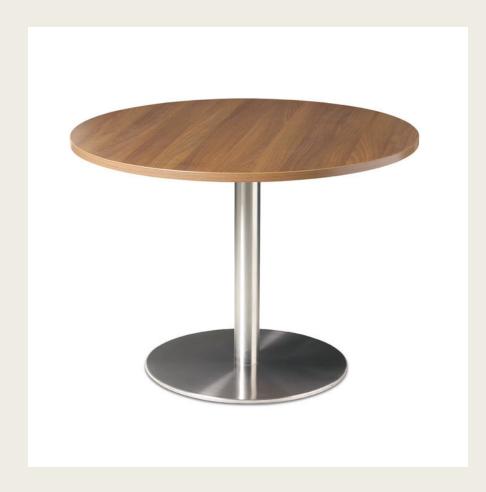

#### Item No.5 -: Round Table

#### **Linear Workstation 11821/-Rs.**

- Table Top-: Size:1200MM Dia 25mm PLB with Edge Binding of 2mm.
- ✓ Chrome Finish Base
- ✓ Flip-up Box 8 Module switch Plate.

#### **Round Table**

– We Create Smart Work Spaces –