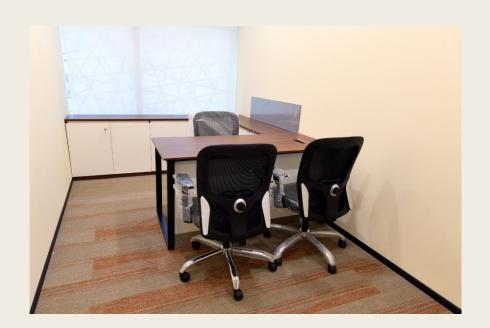

#### Item No.1 -: Workstation Size-: 1500MM X 600MM

#### **Linear Workstation 7000/-Rs.**

- Table Top-: **Size:1500 x600mm** 25mm

  PLB with Edge Binding of 2mm.
- ✓ Desking System Metal Leg With Ms Powder Coated.
- ✓ Privacy Screen of Fabric Paneling 450MM
   HT.
- ✓ Flip-up Box 8 Module switch Plate.
- ✓ Without Pedestal