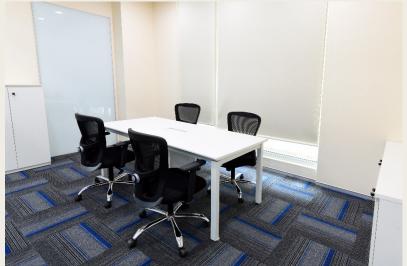

#### **Item No.6-: Meeting & Conference Table**

#### **Meeting Table**

- Table Top-: Size: as per layout 25mm PLB with Edge Binding of 2mm.
- ✓ Under Structure -: Metal Leg With Ms

  Powder Coated Base.
- ✓ Flip-up Box 8 Module switch Plate.

#### **Meeting & Conference Table**