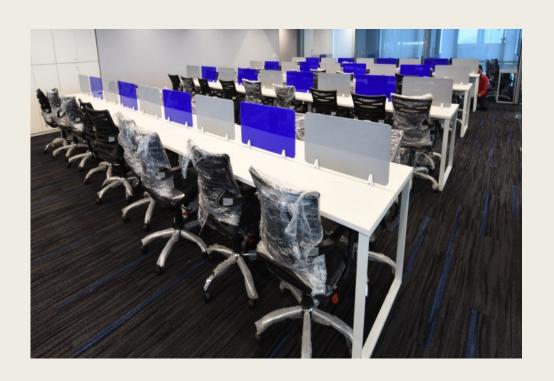

#### Item No.1 -: Workstation Size-: 1500MM X 600MM

#### **Linear Workstation 7000/-Rs.**

- Table Top-: **Size:1500 x600mm** 25mm

  PLB with Edge Binding of 2mm.
- ✓ Desking System Metal Leg With Ms Powder Coated.
- ✓ Privacy Screen of Fabric Paneling 450MM
   HT.
- ✓ Flip-up Box 8 Module switch Plate.
- ✓ Without Pedestal