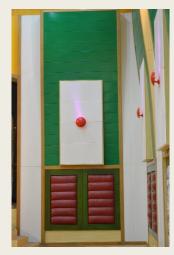

inds
- Chairs and Soft Seating's
- Space Saving Storages
- Total Modular Furniture
- Residential Furniture
- False Flooring & Carpets
- Acoustical Wall Panelling

#### **Architectural**

- Sun louvres
- Exterior Cladding
- Ventilated Louvres
- Exterior False Ceilings
- Canopies
- Glass Glazing
- Landscaping
- Swimming Pool and Recreation Area

Delivering with Precision, Passion and Perfection

### Acoustical Metal Ceilings

















## Office & Institutional Solutions





















# Window Blinds & Sunshading

















## **Seating Solutions**















## Sun Louvres / Sun Control Facades











## **Projects**

Kumar Properties served for Total Office Solutions













 HPCL Training Centre served For Acoustical False Ceiling and Wall Panelling

















#### Item No.1 -: Workstation Size-: 1500MM X 600MM



#### **Linear Workstation 7000/-Rs.**

- Table Top-: **Size:1500 x600mm** 25mm

  PLB with Edge Binding of 2mm.
- ✓ Desking System Metal Leg With Ms Powder Coated.
- ✓ Privacy Screen of Fabric Paneling 450MM
   HT.
- ✓ Flip-up Box 8 Module switch Plate.
- ✓ Without Pedestal

We Create Smart Work Spaces -



#### **Workstation Types**











#### **Workstation Types**





- We Create Smart Work Spaces -



#### **Item No.2 -: Cubical Workstation**



#### **Cubical Workstation 7000/-Rs.**

- Table Top-: **Size:1500 x1500mm** 25mm

  PLB with Edge Binding of 2mm.
- ✓ Desking System Metal Leg With Ms Powder Coated.
- ✓ 60mm Panel Based Partition system of
   1200mm height finished with Fabric /
   Laminate
- ✓ Pedestal made