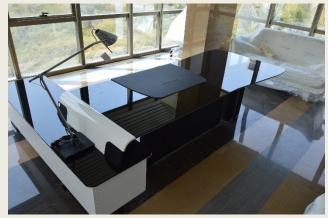

#### Item No.5 -: Round Table

#### **Linear Workstation 11821/-Rs.**

- Table Top-: Size:1200MM Dia 25mm PLB with Edge Binding of 2mm.
- ✓ Chrome Finish Base
- ✓ Flip-up Box 8 Module switch Plate.

#### **Round Table**

– We Create Smart Work Spaces –