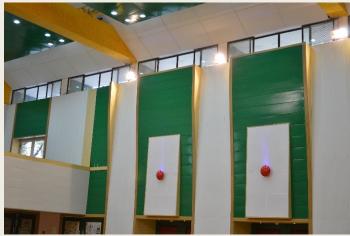

Chairs and Soft Seating's
- Space Saving Storages
- Total Modular Furniture
- Residential Furniture
- False Flooring & Carpets
- Acoustical Wall Panelling

#### **Architectural**

- Sun louvres
- Exterior Cladding
- Ventilated Louvres
- Exterior False Ceilings
- Canopies
- Glass Glazing
- Landscaping
- Swimming Pool and Recreation Area

Delivering with Precision, Passion and Perfection

### Acoustical Metal Ceilings

















## Office & Institutional Solutions





















# Window Blinds & Sunshading

















## **Seating Solutions**















## Sun Louvres / Sun Control Facades











## **Projects**

Kumar Properties served for Total Office Solutions













 HPCL Training Centre served For Acoustical False Ceiling and Wall Panelling

















#### Item No.1 -: Workstation Size-: 1500MM X 600MM



#### **Linear Workstation 7000/-Rs.**

- Table Top-: **Size:1500 x600mm** 25mm

  PLB with Edge Binding of 2mm.
- ✓ Desking System Metal Leg With Ms Powder Coated.
- ✓ Privacy Screen of Fabric Paneling 450MM
   HT.
- ✓ Flip-up Box 8 Module switch Plate.
- ✓ Without Pedestal

We Create Smart Work Spaces -



#### **Workstation Types**











#### **Workstation Types**





- We Create Smart Work Spaces -



#### **Item No.2 -: Cubical Workstation**



#### **Cubical Workstation 7000/-Rs.**

- Table Top-: **Size:1500 x1500mm** 25mm

  PLB with Edge Binding of 2mm.
- ✓ Desking System Metal Leg With Ms Powder Coated.
- ✓ 60mm Panel Based Partition system of
   1200mm height finished with Fabric /
   Laminate
- ✓ Pedestal made in PL