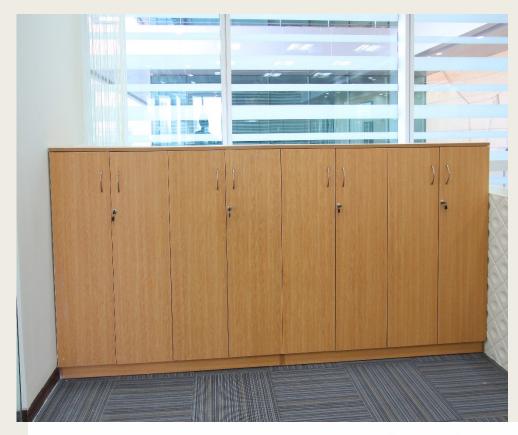

#### **Item No.7-: M.H Storage**

#### **Medium Height Storage 1050MM**

#### Ht.

- Storage Size As per layout PLB with Edge
  Binding of 2mm PVC
- Sides: Made in PLB 18mm OSL with Edge banding
- ✓ Shutter: Made in PLB 18mm OSL with Edge banding

We Create Smart Work Spaces -