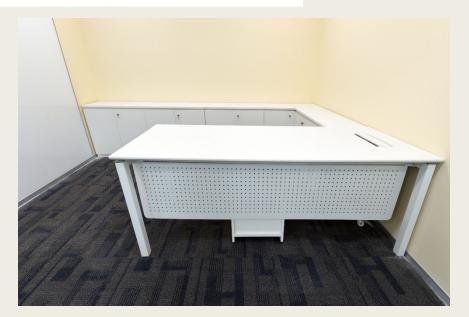

g of 2mm.
- Desking System Metal Leg With Ms Powder
   Coated.
- ✓ 60mm Panel Based Partition system of
   1200mm height finished with Fabric /
   Laminate
- ✓ Pedestal made in PLB of size 450 X 450 X 600mm. Ht.

We Create Smart Work Spaces -



#### **Item No.2 -: Cubical Workstation**



#### **Cubical Workstation 7000/-Rs.**

- ✓ Table Top-: **Size:1500 x1500mm** 25mm

  PLB with Edge Binding of 2mm.
- Desking System Metal Leg With Ms Powder
   Coated.
- ✓ 60mm Panel Based Partition system of
   1200mm height finished with Fabric /
   Laminate
- ✓ Pedestal made in PLB of size 450 X 450 X
   600mm. Ht.



#### **Item No.3 -: Mobile Pedestal**



#### **Mobile Pedestal 3850/-Rs.**

Pedestal made in PLB of size 450 X 450 X 600mm. Ht.

We Create Smart Work Spaces -



#### **Cabin Table**





- We Create Smart Work Spaces -



#### Item No.5 -: Round Table



#### **Linear Workstation 11821/-Rs.**

- Table Top-: Size:1200MM Dia 25mm PLB with Edge Binding of 2mm.
- ✓ Chrome Finish Base
- ✓ Flip-up Box 8 Module switch Plate.



#### **Round Table**





– We Create Smart Work Spaces –



#### **Item No.6-: Meeting & Conference Table**



#### **Meeting Table**

- Table Top-: Size: as per layout 25mm PLB with Edge Binding of 2mm.
- ✓ Under Structure -: Metal Leg With Ms

  Powder Coated Base.
- ✓ Flip-up Box 8 Module switch Plate.

#### **Meeting & Conference Table**













#### **Item No.7-: M.H Storage**



#### **Medium Height Storage 1050MM**

#### Ht.

- Storage Size As per layout PLB with Edge
  Binding of 2mm PVC
- Sides: Made in PLB 18mm OSL with Edge banding
- ✓