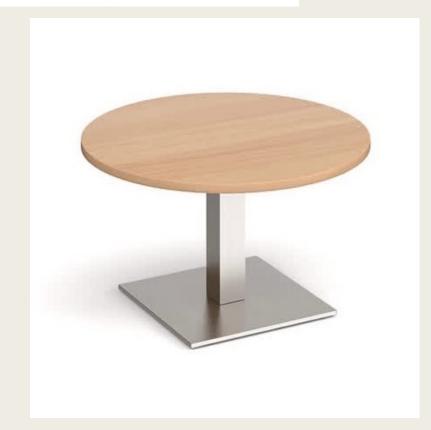

#### Item No.5 -: Round Table

#### **Linear Workstation 11821/-Rs.**

- Table Top-: Size:1200MM Dia 25mm PLB with Edge Binding of 2mm.
- ✓ Chrome Finish Base
- ✓ Flip-up Box 8 Module switch Plate.

#### **Round Table**

– We Create Smart Work Spaces –