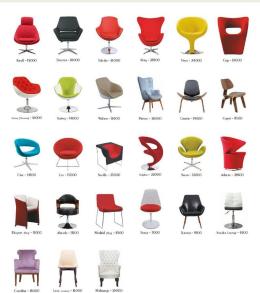

You name it and We deliver it.
- Touch International planned and dedicated approach has helped us realise its goals and achievements.

### **Products and Solutions**

#### Interior

- Acoustical Metal Ceilings
- Window Blinds
- Chairs and Soft Seating's
- Space Saving Storages
- Total Modular Furniture
- Residential Furniture
- False Flooring & Carpets
- Acoustical Wall Panelling

#### **Architectural**

- Sun louvres
- Exterior Cladding
- Ventilated Louvres
- Exterior False Ceilings
- Canopies
- Glass Glazing
- Landscaping
- Swimming Pool and Recreation Area

Delivering with Precision, Passion and Perfection

### Acoustical Metal Ceilings

















## Office & Institutional Solutions





















# Window Blinds & Sunshading

















## **Seating Solutions**















## Sun Louvres / Sun Control Facades











## **Projects**

Kumar Properties served for Total Office Solutions













 HPCL Training Centre served For Acoustical False Ceiling and Wall Panelling

















#### Item No.1 -: Workstation Size-: 1500MM X 600MM



#### **Linear Workstation 7000/-Rs.**

- Table Top-: **Size:1500 x600mm** 25mm

  PLB with Edge Binding of 2mm.
- ✓ Desking System Metal Leg With Ms Powder Coated.
- ✓ Privacy Screen of Fabric Paneling 450MM
   HT.
- ✓ Flip-up Box 8 Module switch Plate.
- ✓ Without Pedestal

We Create Smart Work Spaces -



#### **Workstation Types**











#### **Workstation Types**





- We Create Smart Work Spaces -



#### **Item No.2 -: Cubical Workstation**



#### **Cubical Workstation 7000/-Rs.**

- Table Top-: *