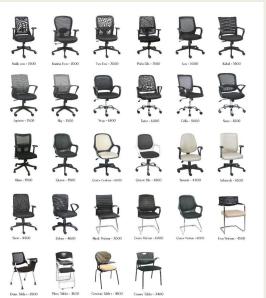

me it and We deliver it.
- Touch International planned and dedicated approach has helped us realise its goals and achievements.

### **Products and Solutions**

#### Interior

- Acoustical Metal Ceilings
- Window Blinds
- Chairs and Soft Seating's
- Space Saving Storages
- Total Modular Furniture
- Residential Furniture
- False Flooring & Carpets
- Acoustical Wall Panelling

#### **Architectural**

- Sun louvres
- Exterior Cladding
- Ventilated Louvres
- Exterior False Ceilings
- Canopies
- Glass Glazing
- Landscaping
- Swimming Pool and Recreation Area

Delivering with Precision, Passion and Perfection

### Acoustical Metal Ceilings

















## Office & Institutional Solutions





















# Window Blinds & Sunshading

















## **Seating Solutions**















## Sun Louvres / Sun Control Facades











## **Projects**

Kumar Properties served for Total Office Solutions













 HPCL Training Centre served For Acoustical False Ceiling and Wall Panelling

















#### Item No.1 -: Workstation Size-: 1500MM X 600MM



#### **Linear Workstation 7000/-Rs.**

- Table Top-: **Size:1500 x600mm** 25mm

  PLB with Edge Binding of 2mm.
- ✓ Desking System Metal Leg With Ms Powder Coated.
- ✓ Privacy Screen of Fabric Paneling 450MM
   HT.
- ✓ Flip-up Box 8 Module switch Plate.
- ✓ Without Pedestal

We Create Smart Work Spaces -



#### **Workstation Types**











#### **Workstation Types**





- We Create Smart Work Spaces -



#### **Item No.2 -: Cubical Workstation**



#### **Cubical Workstation 7000/-Rs.**

- Table Top-: **Size: