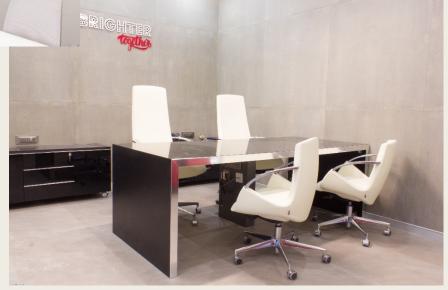

#### **Item No.6-: Meeting & Conference Table**

#### **Meeting Table**

- Table Top-: Size: as per layout 25mm PLB with Edge Binding of 2mm.
- ✓ Under Structure -: Metal Leg With Ms

  Powder Coated Base.
- ✓ Flip-up Box 8 Module switch Plate.

#### **Meeting & Conference Table**