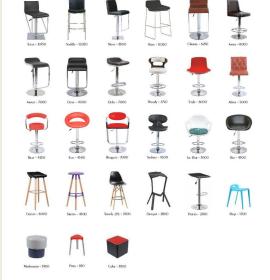

name it and We deliver it.
- Touch International planned and dedicated approach has helped us realise its goals and achievements.

### **Products and Solutions**

#### Interior

- Acoustical Metal Ceilings
- Window Blinds
- Chairs and Soft Seating's
- Space Saving Storages
- Total Modular Furniture
- Residential Furniture
- False Flooring & Carpets
- Acoustical Wall Panelling

#### **Architectural**

- Sun louvres
- Exterior Cladding
- Ventilated Louvres
- Exterior False Ceilings
- Canopies
- Glass Glazing
- Landscaping
- Swimming Pool and Recreation Area

Delivering with Precision, Passion and Perfection

### Acoustical Metal Ceilings

















## Office & Institutional Solutions





















# Window Blinds & Sunshading

















## **Seating Solutions**















## Sun Louvres / Sun Control Facades











## **Projects**

Kumar Properties served for Total Office Solutions













 HPCL Training Centre served For Acoustical False Ceiling and Wall Panelling

















#### Item No.1 -: Workstation Size-: 1500MM X 600MM



#### **Linear Workstation 7000/-Rs.**

- Table Top-: **Size:1500 x600mm** 25mm

  PLB with Edge Binding of 2mm.
- ✓ Desking System Metal Leg With Ms Powder Coated.
- ✓ Privacy Screen of Fabric Paneling 450MM
   HT.
- ✓ Flip-up Box 8 Module switch Plate.
- ✓ Without Pedestal

We Create Smart Work Spaces -



#### **Workstation Types**











#### **Workstation Types**





- We Create Smart Work Spaces -



#### **Item No.2 -: Cubical Workstation**



#### **Cubical Workstation 7000/-Rs.**

- Table Top-: **Siz