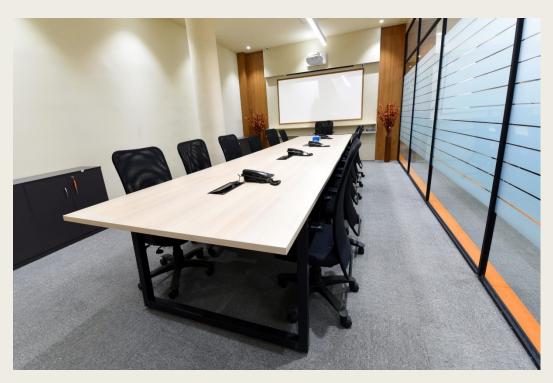

#### **Item No.6-: Meeting & Conference Table**

#### **Meeting Table**

- Table Top-: Size: as per layout 25mm PLB with Edge Binding of 2mm.
- ✓ Under Structure -: Metal Leg With Ms

  Powder Coated Base.
- ✓ Flip-up Box 8 Module switch Plate.

#### **Meeting & Conference Table**