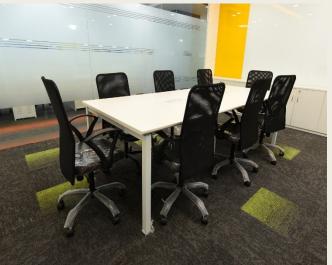

#### **Item No.6-: Meeting & Conference Table**

#### **Meeting Table**

- Table Top-: Size: as per layout 25mm PLB with Edge Binding of 2mm.
- ✓ Under Structure -: Metal Leg With Ms

  Powder Coated Base.
- ✓ Flip-up Box 8 Module switch Plate.

#### **Meeting & Conference Table**