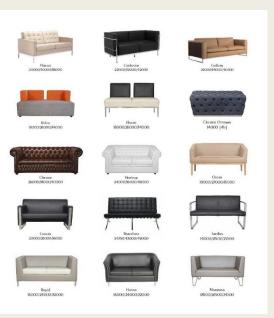

#### Interior

- Acoustical Metal Ceilings
- Window Blinds
- Chairs and Soft Seating's
- Space Saving Storages
- Total Modular Furniture
- Residential Furniture
- False Flooring & Carpets
- Acoustical Wall Panelling