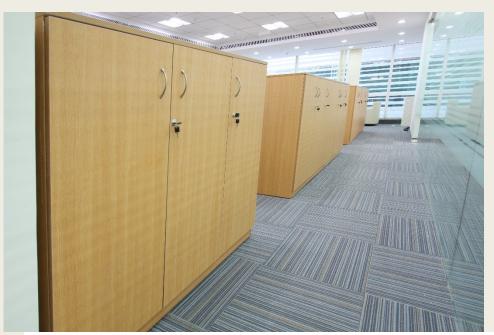

#### **Item No.7-: M.H Storage**

#### **Medium Height Storage 1050MM**

#### Ht.

- Storage Size As per layout PLB with Edge
  Binding of 2mm PVC
- Sides: Made in PLB 18mm OSL with Edge banding
- ✓ Shutter: Made in PLB 18mm OSL with Edge banding

We Create Smart Work Spaces -

#### Storage

- We Create Smart Work Spaces -

Optimum Nutrition Total Office Solutions