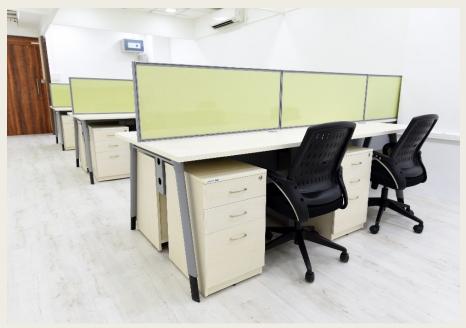

#### **Item No.2 -: Cubical Workstation**

#### **Cubical Workstation 7000/-Rs.**

- Table Top-: **Size:1500 x1500mm** 25mm

  PLB with Edge Binding of 2mm.
- ✓ Desking System Metal Leg With Ms Powder Coated.
- ✓ 60mm Panel Based Partition system of
   1200mm height finished with Fabric /
   Laminate
- ✓ Pedestal made in PLB of size 450 X 450 X
   600mm. Ht.

#### **Cubical Workstation 7000/-Rs.**

- Table Top-: **Size:1500 x1500mm** 25mm

  PLB with Edge Binding of 2mm.
- Desking System Metal Leg With Ms Powder
   Coated.
- ✓ 60mm Panel Based Partition system of
   1200mm height finished with Fabric /
   Laminate
- ✓ Pedestal made in PLB of size 450 X 450 X 600mm. Ht.

#### **Cubical Workstation 7000/-Rs.**

- ✓ Table Top-: **Size:1500 x1500mm** 25mm

  PLB with Edge Binding of 2mm.
- Desking System Metal Leg With Ms Powder
   Coated.
- ✓ 60mm Panel Based Partition system of
   1200mm height finished with Fabric /
   Laminate
- ✓ Pedestal made in PLB of size 450 X 450 X
   600mm. Ht.