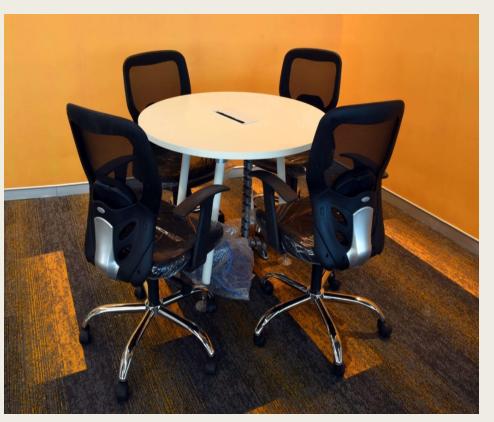

#### **Item No.6-: Meeting & Conference Table**

#### **Meeting Table**

- Table Top-: Size: as per layout 25mm PLB with Edge Binding of 2mm.
- ✓ Under Structure -: Metal Leg With Ms

  Powder Coated Base.
- ✓ Flip-up Box 8 Module switch Plate.

#### **Meeting & Conference Table**