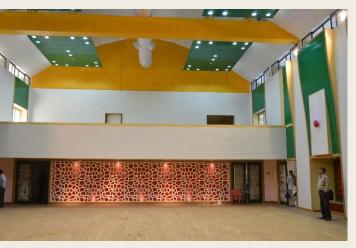

Blinds
- Chairs and Soft Seating's
- Space Saving Storages
- Total Modular Furniture
- Residential Furniture
- False Flooring & Carpets
- Acoustical Wall Panelling

#### **Architectural**

- Sun louvres
- Exterior Cladding
- Ventilated Louvres
- Exterior False Ceilings
- Canopies
- Glass Glazing
- Landscaping
- Swimming Pool and Recreation Area

Delivering with Precision, Passion and Perfection

### Acoustical Metal Ceilings

















## Office & Institutional Solutions





















# Window Blinds & Sunshading

















## **Seating Solutions**















## Sun Louvres / Sun Control Facades











## **Projects**

Kumar Properties served for Total Office Solutions













 HPCL Training Centre served For Acoustical False Ceiling and Wall Panelling

















#### Item No.1 -: Workstation Size-: 1500MM X 600MM



#### **Linear Workstation 7000/-Rs.**

- Table Top-: **Size:1500 x600mm** 25mm

  PLB with Edge Binding of 2mm.
- ✓ Desking System Metal Leg With Ms Powder Coated.
- ✓ Privacy Screen of Fabric Paneling 450MM
   HT.
- ✓ Flip-up Box 8 Module switch Plate.
- ✓ Without Pedestal

We Create Smart Work Spaces -



#### **Workstation Types**











#### **Workstation Types**





- We Create Smart Work Spaces -



#### **Item No.2 -: Cubical Workstation**



#### **Cubical Workstation 7000/-Rs.**

- Table Top-: **Size:1500 x1500mm** 25mm

  PLB with Edge Binding of 2mm.
- ✓ Desking System Metal Leg With Ms Powder Coated.
- ✓ 60mm Panel Based Partition system of
   1200mm height finished with Fabric /
   Laminate
- ✓ Pedestal ma