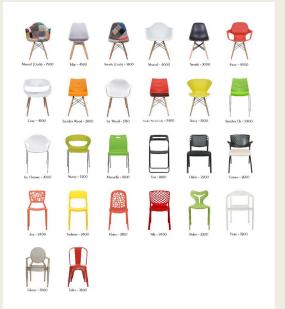

#### Interior

- Acoustical Metal Ceilings
- Window Blinds
- Chairs and Soft Seating's
- Space Saving Storages
- Total Modular Furniture
- Residential Furniture
- False Flooring & Carpets
- Acoustical Wall Panelling

## **Seating Solutions**