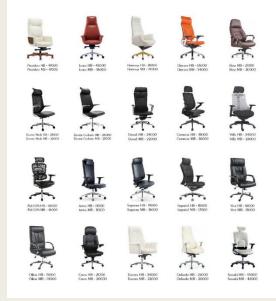

ns. You name it and We deliver it.
- Touch International planned and dedicated approach has helped us realise its goals and achievements.

### **Products and Solutions**

#### Interior

- Acoustical Metal Ceilings
- Window Blinds
- Chairs and Soft Seating's
- Space Saving Storages
- Total Modular Furniture
- Residential Furniture
- False Flooring & Carpets
- Acoustical Wall Panelling

#### **Architectural**

- Sun louvres
- Exterior Cladding
- Ventilated Louvres
- Exterior False Ceilings
- Canopies
- Glass Glazing
- Landscaping
- Swimming Pool and Recreation Area

Delivering with Precision, Passion and Perfection

### Acoustical Metal Ceilings

















## Office & Institutional Solutions





















# Window Blinds & Sunshading

















## **Seating Solutions**















## Sun Louvres / Sun Control Facades











## **Projects**

Kumar Properties served for Total Office Solutions













 HPCL Training Centre served For Acoustical False Ceiling and Wall Panelling

















#### Item No.1 -: Workstation Size-: 1500MM X 600MM



#### **Linear Workstation 7000/-Rs.**

- Table Top-: **Size:1500 x600mm** 25mm

  PLB with Edge Binding of 2mm.
- ✓ Desking System Metal Leg With Ms Powder Coated.
- ✓ Privacy Screen of Fabric Paneling 450MM
   HT.
- ✓ Flip-up Box 8 Module switch Plate.
- ✓ Without Pedestal

We Create Smart Work Spaces -



#### **Workstation Types**











#### **Workstation Types**





- We Create Smart Work Spaces -



#### **Item No.2 -: Cubical Workstation**



#### **Cubical Workstation 7000/-Rs.**

- Table Top