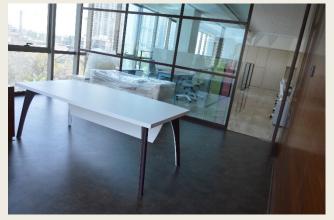

#### **Item No.6-: Meeting & Conference Table**

#### **Meeting Table**

- Table Top-: Size: as per layout 25mm PLB with Edge Binding of 2mm.
- ✓ Under Structure -: Metal Leg With Ms

  Powder Coated Base.
- ✓ Flip-up Box 8 Module switch Plate.

#### **Meeting & Conference Table**