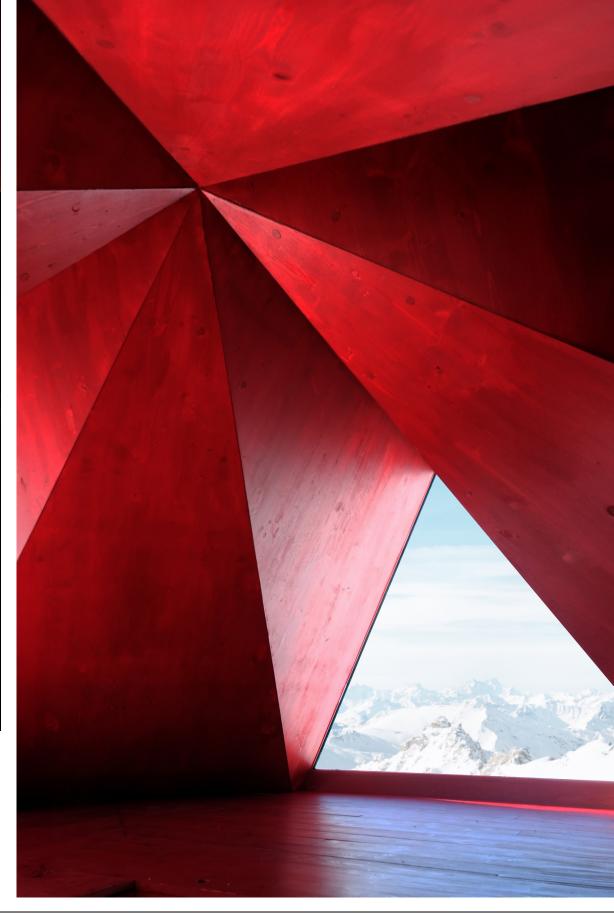

## pinwheel shelter

A discreet intervention in the alpine landscape taking the form of a rigid tent with a faced shape and designed following the analysis of sun exposure and wind directions.

EX.

A design project fostering a continuous dialogue between the architecture, the valley's morphology and its atmospheric agents.

An atmospheric architecture, engaging in a dialogue with the light, colors of the rocks, and the surrounding slopes.

The primary purpose of the project is the installation of a light, minimally invasive and totally reversible structure.