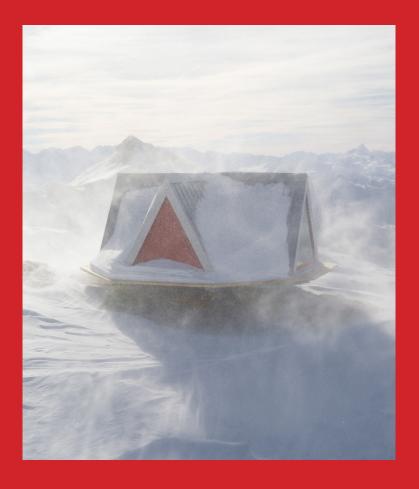

## pinwheel shelter

A discreet intervention in the alpine landscape taking the form of a rigid tent with a faced shape and designed following the analysis of sun exposure and wind directions.

EX.

A design project fostering a continuous dialogue between the architecture, the valley's morphology and its atmospheric agents.

An atmospheric architecture, engaging in a dialogue with the light, colors of the rocks, and the surrounding slopes.

The primary purpose of the project is the installation of a light, minimally invasive and totally reversible structure.