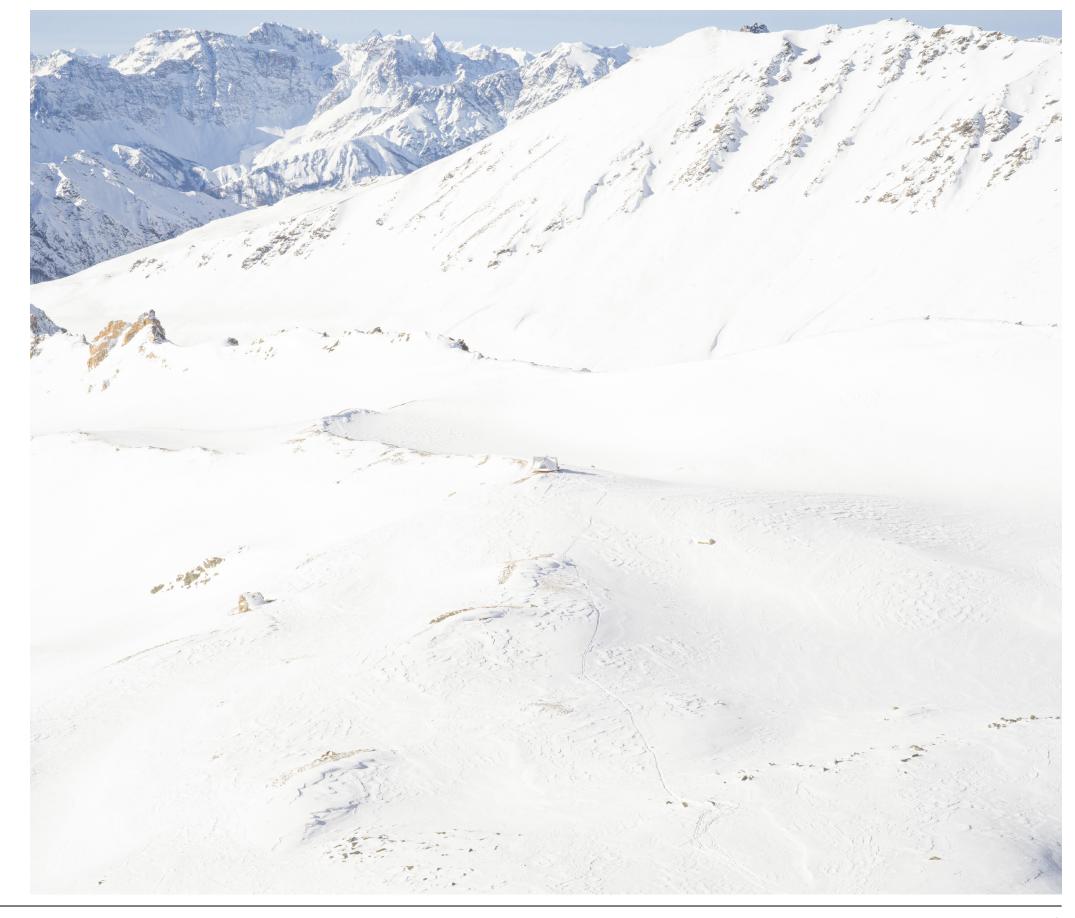

## pinwheel shelter

A discreet intervention in the alpine landscape taking the form of a rigid tent with a faced shape and designed following the analysis of sun exposure and wind directions.

EX.

A design project fostering a continuous dialogue between the architecture, the valley's morphology and its atmospheric agents.

An atmospheric architecture, engaging in a dialogue with the light, colors of the rocks, and the surrounding slopes.

The primary purpose of the project is the installation of a light, minimally invasive and totally reversible structure.