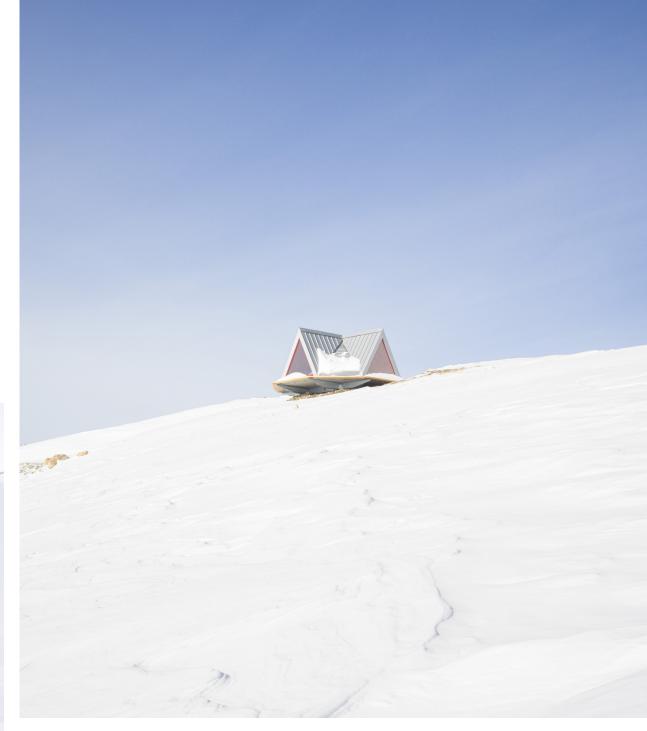

## pinwheel shelter

A discreet intervention in the alpine landscape taking the form of a rigid tent with a faced shape and designed following the analysis of sun exposure and wind directions.

EX.

A design project fostering a continuous dialogue between the architecture, the valley's morphology and its atmospheric agents.

An atmospheric architecture, engaging in a dialogue with the light, colors of the rocks, and the surrounding slopes.

The primary purpose of the project is the installation of a light, minimally invasive and totally reversible structure.