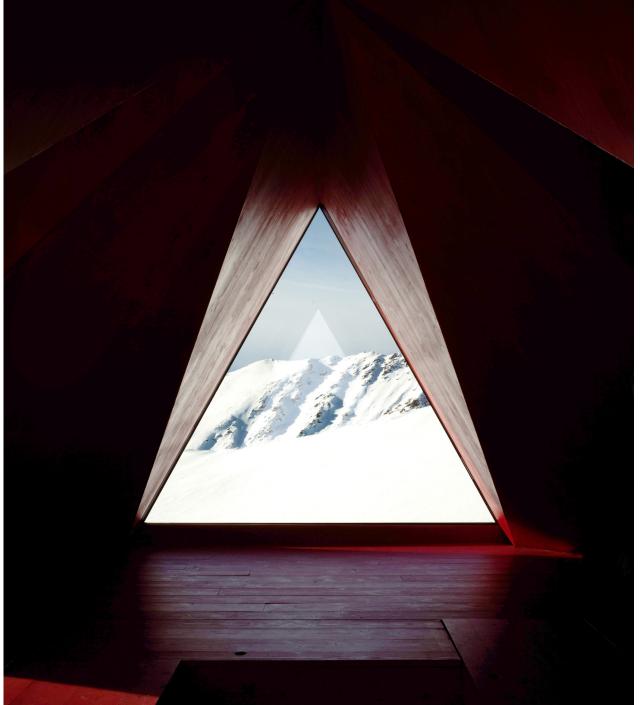

## EX. pinwheel shelter

EX.

## bivouac Stefano Berrone

a project by EX. (Andrea Cassi and Michele Versaci)

## pinwheel shelter



A discreet intervention in the alpine landscape taking the form of a rigid tent with a faced shape and designed following the analysis of sun exposure and wind directions.

EX.

A design project fostering a continuous dialogue between the architecture, the valley's morphology and its atmospheric agents.















An atmospheric architecture, engaging in a dialogue with the light, colors of the rocks, and the surrounding slopes.



The primary purpose of the project is the installation of a light, minimally invasive and totally reversible structure.



**EX.** FY2024 - pinwheel shelter