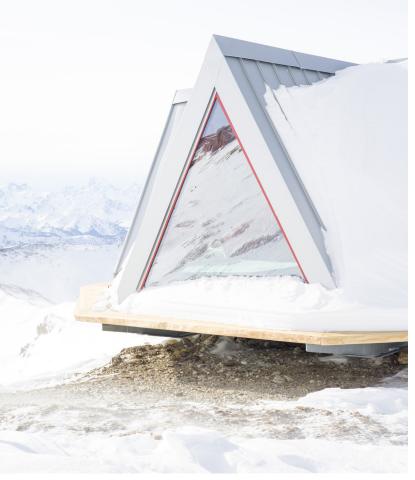

## pinwheel shelter

A discreet intervention in the alpine landscape taking the form of a rigid tent with a faced shape and designed following the analysis of sun exposure and wind directions.

EX.

A design project fostering a continuous dialogue between the architecture, the valley's morphology and its atmospheric agents.

An atmospheric architecture, engaging in a dialogue with the light, colors of the rocks, and the surrounding slopes.

The primary purpose of the project is the installation of a light, minimally invasive and totally reversible structure.