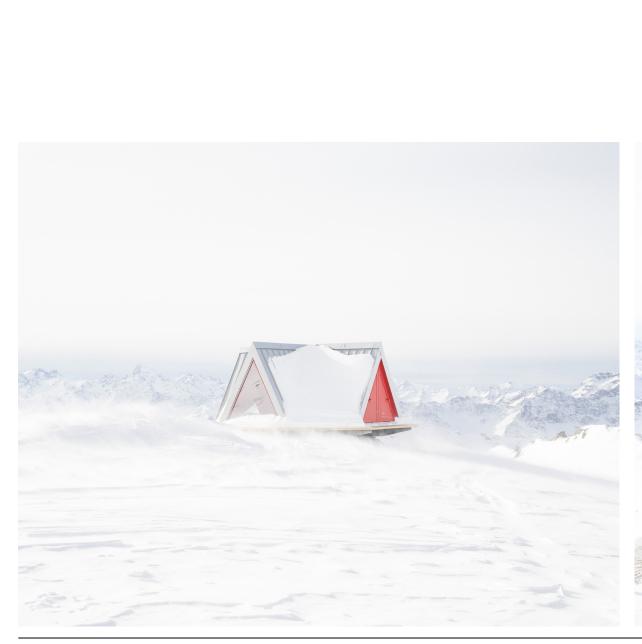

## pinwheel shelter

A discreet intervention in the alpine landscape taking the form of a rigid tent with a faced shape and designed following the analysis of sun exposure and wind directions.

EX.

A design project fostering a continuous dialogue between the architecture, the valley's morphology and its atmospheric agents.

An atmospheric architecture, engaging in a dialogue with the light, colors of the rocks, and the surrounding slopes.

The primary purpose of the project is the installation of a light, minimally invasive and totally reversible structure.