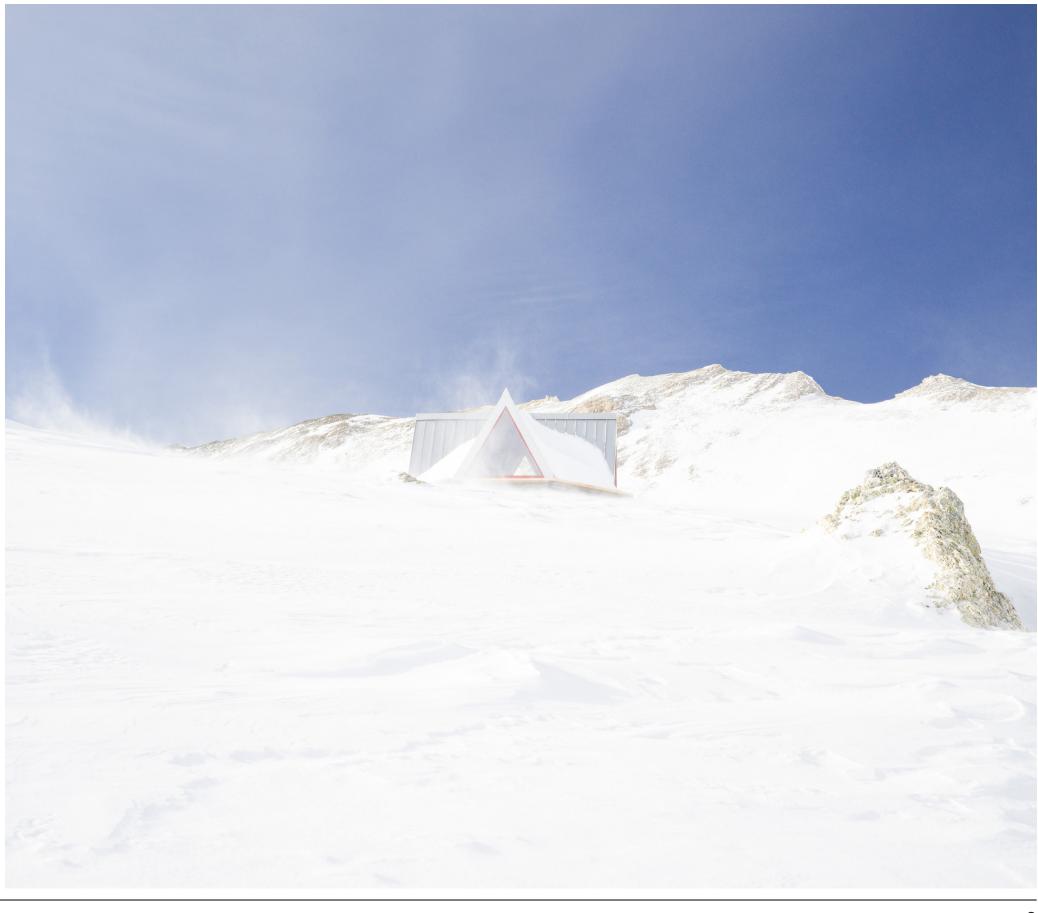

## pinwheel shelter

A discreet intervention in the alpine landscape taking the form of a rigid tent with a faced shape and designed following the analysis of sun exposure and wind directions.

EX.

A design project fostering a continuous dialogue between the architecture, the valley's morphology and its atmospheric agents.

An atmospheric architecture, engaging in a dialogue with the light, colors of the rocks, and the surrounding slopes.

The primary purpose of the project is the installation of a light, minimally invasive and totally reversible structure.