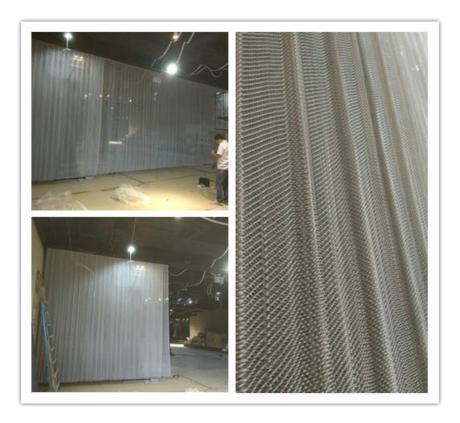

An image below can tell you what you will received and how the metal wire mesh curtain(metal coil drapery) should be after it is installed.

No matter the straight track or curved track, the installation method is the same(the above is the straight curtain track, below is the curved curtain track).