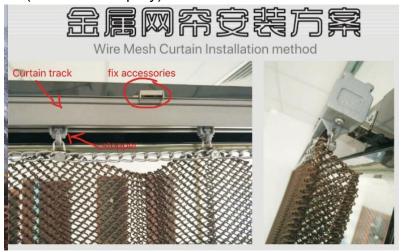

First step: you install the **curtain track** on the ceiling(or wall) with the fix accessories,these fix accessories is inside of packing,you can find there are lot of small pcs(**fix accessories**) that can hook on the track and also there is a holes can put the nail throught. Then put a nail throught the holes and fix that track on the ceiling(or wall).

Second step: Open the track cap,put throught the stopper inside,then open the rings on that stopper and hook the wire mesh on the rings.

Last step: close the end of track with cap. A beautiful metal wire mesh curtain Present in front of you immediatly!