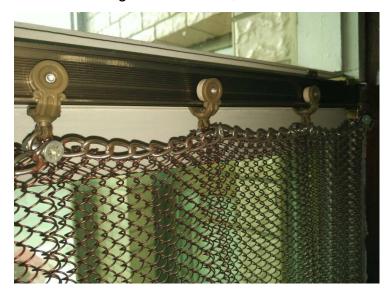

First step: you install the **curtain track** on the ceiling(or wall) with the fix accessories,these fix accessories is inside of packing,you can find there are lot of small pcs(**fix accessories**) that can hook on the track and also there is a holes can put the nail throught. Then put a nail throught the holes and fix that track on the ceiling(or wall).

Second step: Open the track cap,put throught the stopper inside,then open the rings on that stopper and hook the wire mesh on the rings.

Last step: close the end of track with cap. A beautiful metal wire mesh curtain Present in front of you immediatly!