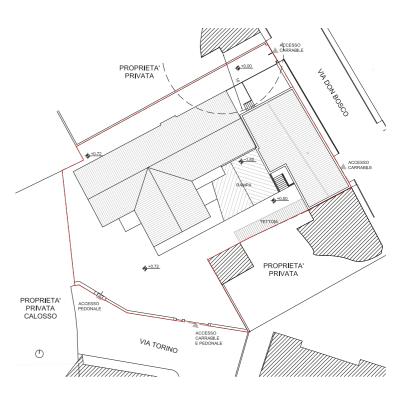

## AMPLIAMENTO DELLA CASERMA DEI CARABINIERI DI SALUZZO (CN) EXTENSION OF THE CARABINIERI HEADQUARTERS OF SALUZZO, PROVINCE OF CUNEO

PROJECT BY PROGETTO DI MAURIZIO BRADASCHIA - STUDIO BRADASCHIA

next to a fianco
extension of the Carabinieri headquarters
photo by foto di Alessandra Bello
under sotto
plan of the intervention area

Given the limited relevance of the existing buildings, the project was conceived as an "assolo", while confronting planimetrically, with reference to the existing plant and with the geometry of the lot.

The expansion of the Carabinieri barracks of Saluzzo has been achieved by building adjacent to the existing building to a new building at "L" of the height of two floors.

The structure was built entirely of reinforced concrete (foundations, pillars, solid slabs, etc.).