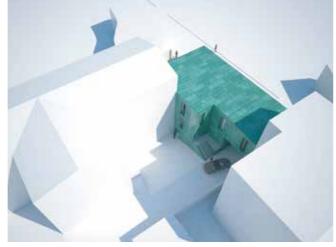

## AMPLIAMENTO DELLA CASERMA DEI CARABINIERI DI SALUZZO (CN) EXTENSION OF THE CARABINIERI HEADQUARTERS OF SALUZZO, PROVINCE OF CUNEO

PROJECT BY PROGETTO DI MAURIZIO BRADASCHIA - STUDIO BRADASCHIA

next to a fianco
extension of the Carabinieri headquarters
photo by foto di Alessandra Bello
under sotto
plan of the intervention area

Given the limited relevance of the existing buildings, the project was conceived as an "assolo", while confronting planimetrically, with reference to the existing plant and with the geometry of the lot.

The expansion of the Carabinieri barracks of Saluzzo has been achieved by building adjacent to the existing building to a new building at "L" of the height of two floors.

The structure was built entirely of reinforced concrete (foundations, pillars, solid slabs, etc.).