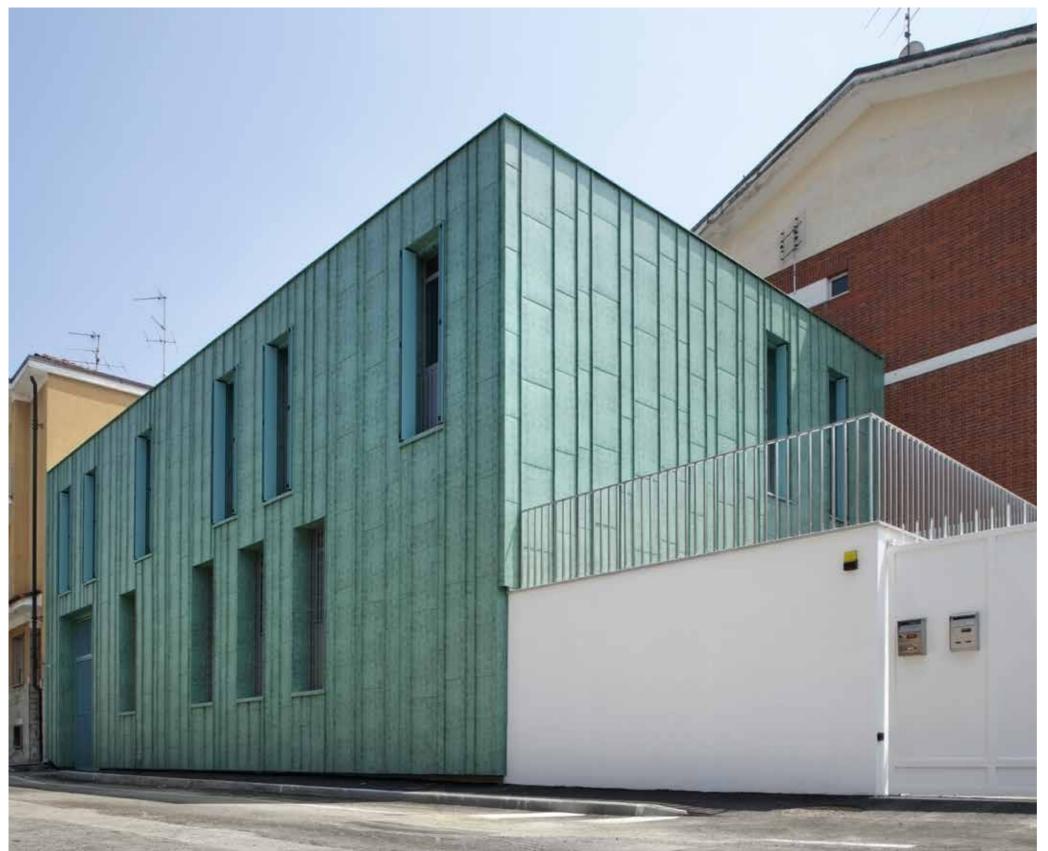

## AMPLIAMENTO DELLA CASERMA DEI CARABINIERI DI SALUZZO (CN) EXTENSION OF THE CARABINIERI HEADQUARTERS OF SALUZZO, PROVINCE OF CUNEO

PROJECT BY PROGETTO DI MAURIZIO BRADASCHIA - STUDIO BRADASCHIA

next to a fianco
extension of the Carabinieri headquarters
photo by foto di Alessandra Bello
under sotto
plan of the intervention area

And covered in sheet metal painted in green, a sort of copper coating tending to "camouflage" a "fortress". A building for reassuring solidity, characterized by a texture of facade in vertical courses of different width, for dynamize the front.

So for the misalignment of the holes door/window, almost slits, misaligned to characterize contemporary geometries.

A small object in the contemporary historical Saluzzo.