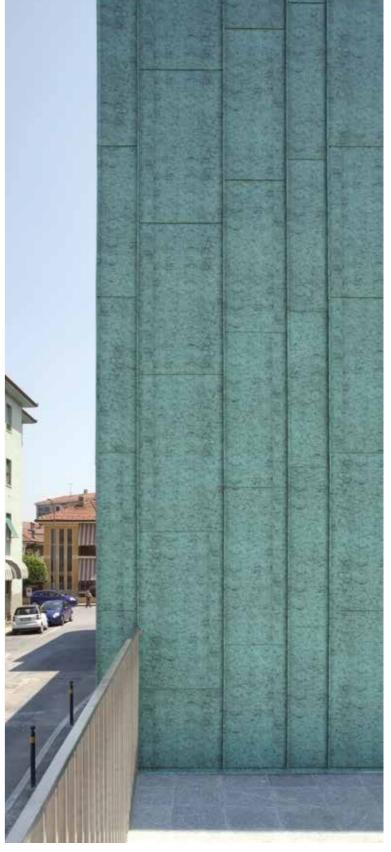

## AMPLIAMENTO DELLA CASERMA DEI CARABINIERI DI SALUZZO (CN) EXTENSION OF THE CARABINIERI HEADQUARTERS OF SALUZZO, PROVINCE OF CUNEO

PROJECT BY PROGETTO DI MAURIZIO BRADASCHIA - STUDIO BRADASCHIA

next to a fianco
details of the façade cladding
and the secondary access
under sotto
corner of the building
photo by foto di Alessandra Bello

And covered in sheet metal painted in green, a sort of copper coating tending to "camouflage" a "fortress". A building for reassuring solidity, characterized by a texture of facade in vertical courses of different width, for dynamize the front.