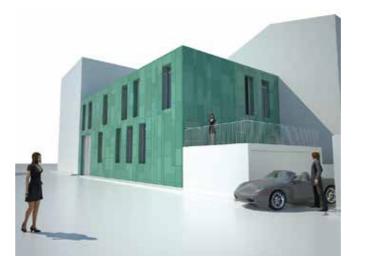

The expansion of the Carabinieri barracks of Saluzzo has been achieved by building adjacent to the existing building to a new building at "L" of the height of two floors.

The structure was built entirely of reinforced concrete (foundations, pillars, solid slabs, etc.).

And covered in sheet metal painted in green, a sort of copper coating tending to "camouflage" a "fortress". A building for reassuring solidity, characterized by a texture of facade in vertical courses of different width, for dynamize the front.

So for the misalignment of the holes door/window, almost slits, misaligned to characterize contemporary geometries.

A small object in the contemporary historical Saluzzo.