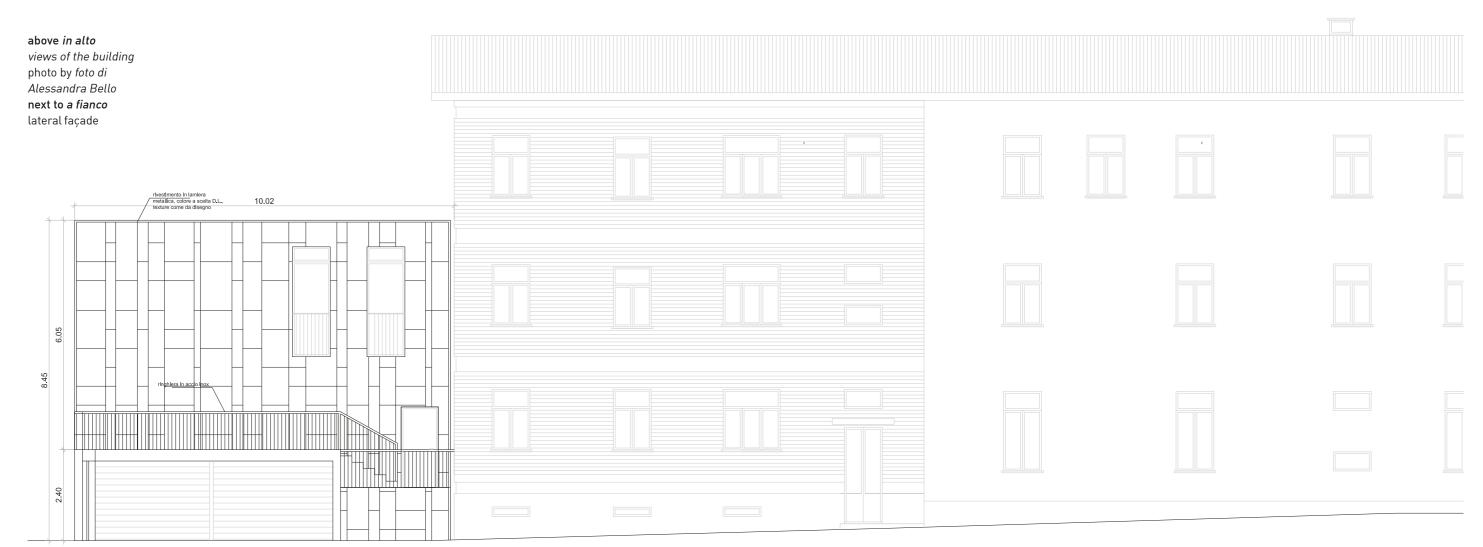

## AMPLIAMENTO DELLA CASERMA DEI CARABINIERI DI SALUZZO (CN) EXTENSION OF THE CARABINIERI HEADQUARTERS OF SALUZZO, PROVINCE OF CUNEO

PROJECT BY PROGETTO DI MAURIZIO BRADASCHIA - STUDIO BRADASCHIA