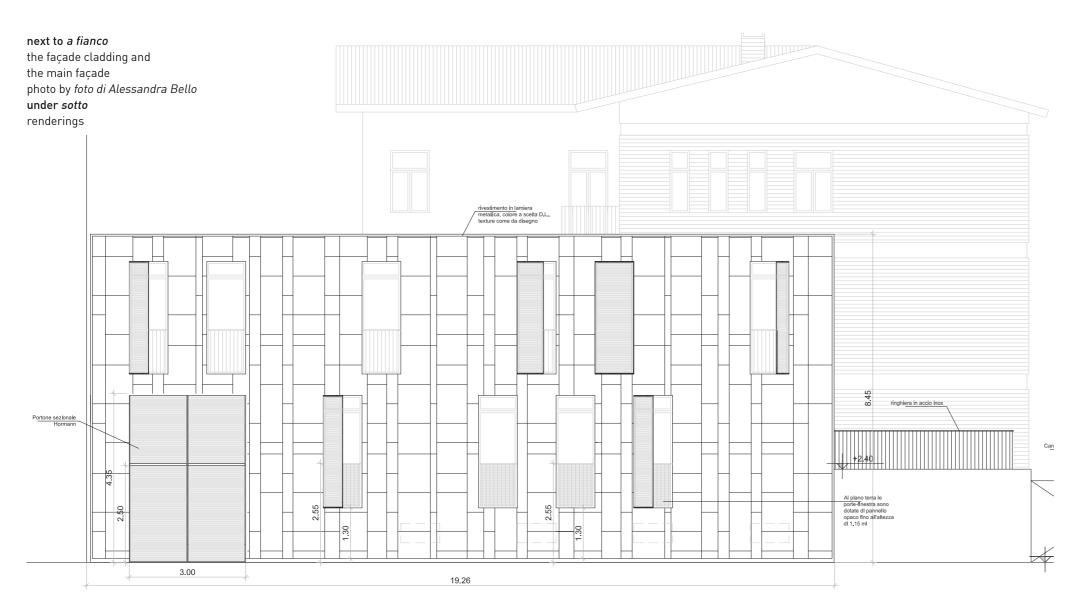

And covered in sheet metal painted in green, a sort of copper coating tending to "camouflage" a "fortress". A building for reassuring solidity, characterized by a texture of facade in vertical courses of different width, for dynamize the front.

So for the misalignment of the holes door/window, almost slits, misaligned to characterize contemporary geometries.

A small object in the contemporary historical Saluzzo.

## AMPLIAMENTO DELLA CASERMA DEI CARABINIERI DI SALUZZO (CN) EXTENSION OF THE CARABINIERI HEADQUARTERS OF SALUZZO, PROVINCE OF CUNEO

PROJECT BY PROGETTO DI MAURIZIO BRADASCHIA - STUDIO BRADASCHIA

next to a fianco
details of the façade cladding
and the secondary access
under sotto
corner of the building
photo by foto di Alessandra Bello