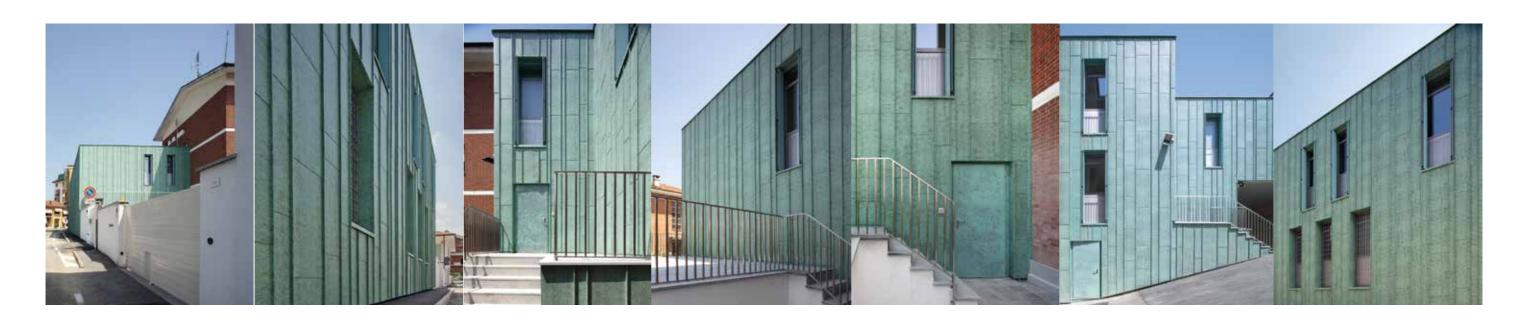

## AMPLIAMENTO DELLA CASERMA DEI CARABINIERI DI SALUZZO (CN) EXTENSION OF THE CARABINIERI HEADQUARTERS OF SALUZZO, PROVINCE OF CUNEO

PROJECT BY PROGETTO DI MAURIZIO BRADASCHIA - STUDIO BRADASCHIA

next to a fianco
details of the façade cladding
and the secondary access
under sotto
corner of the building
photo by foto di Alessandra Bello