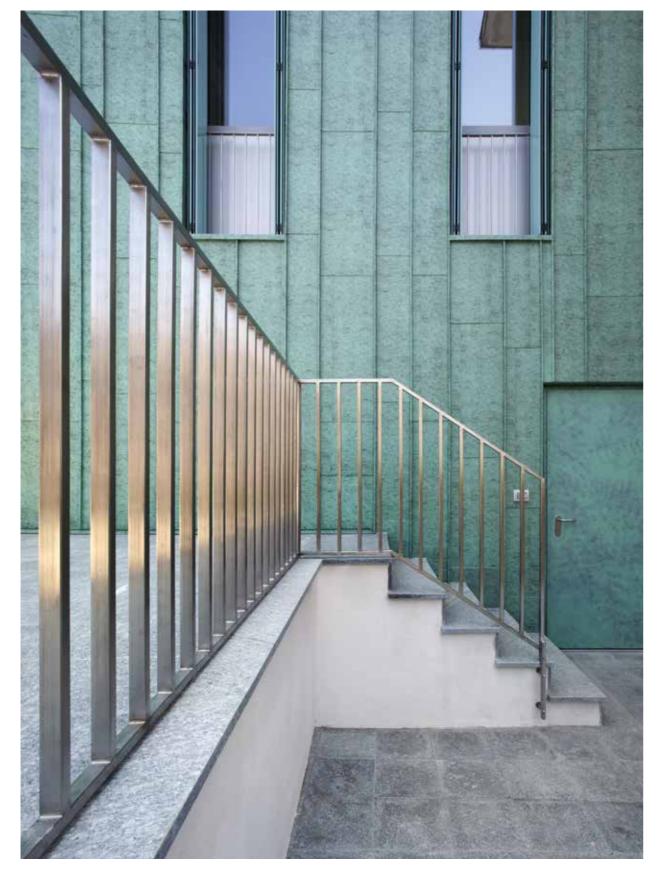

## AMPLIAMENTO DELLA CASERMA DEI CARABINIERI DI SALUZZO (CN) EXTENSION OF THE CARABINIERI HEADQUARTERS OF SALUZZO, PROVINCE OF CUNEO

PROJECT BY PROGETTO DI MAURIZIO BRADASCHIA - STUDIO BRADASCHIA

next to a fianco
details of the façade cladding
and the secondary access
under sotto
corner of the building
photo by foto di Alessandra Bello