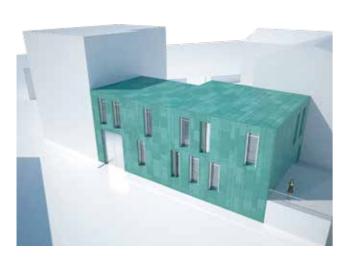

The expansion of the Carabinieri barracks of Saluzzo has been achieved by building adjacent to the existing building to a new building at "L" of the height of two floors.

The structure was built entirely of reinforced concrete (foundations, pillars, solid slabs, etc.).

And covered in sheet metal painted in green, a sort of copper coating tending to "camouflage" a "fortress". A building for reassuring solidity, characterized by a texture of facade in vertical courses of different width, for dynamize the front.