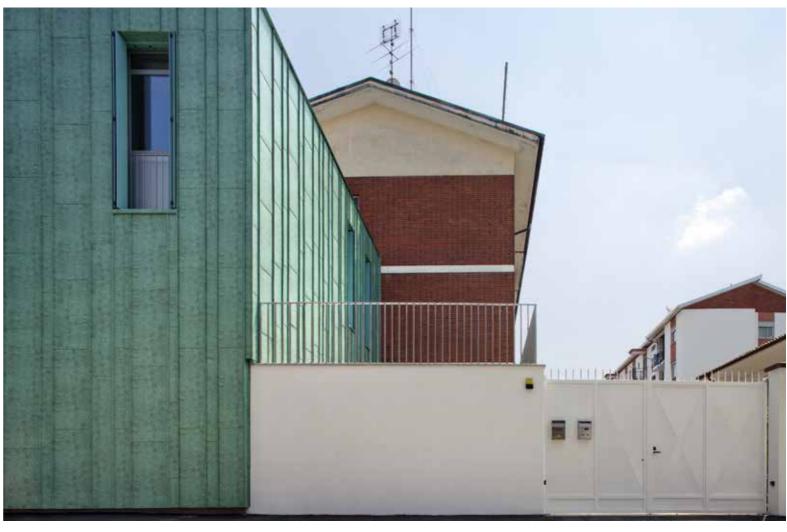

## AMPLIAMENTO DELLA CASERMA DEI CARABINIERI DI SALUZZO (CN) EXTENSION OF THE CARABINIERI HEADQUARTERS OF SALUZZO, PROVINCE OF CUNEO

PROJECT BY PROGETTO DI MAURIZIO BRADASCHIA - STUDIO BRADASCHIA

next to a fianco
extension of the Carabinieri headquarters
photo by foto di Alessandra Bello
under sotto
plan of the intervention area

The expansion of the Carabinieri barracks of Saluzzo has been achieved by building adjacent to the existing building to a new building at "L" of the height of two floors.

The structure was built entirely of reinforced concrete (foundations, pillars, solid slabs, etc.).

And covered in sheet metal painted in green, a sort of copper coating tending to "camouflage" a "fortress". A building for reassuring solidity, characterized by a texture of facade in vertical courses of different width, for dynamize the front.