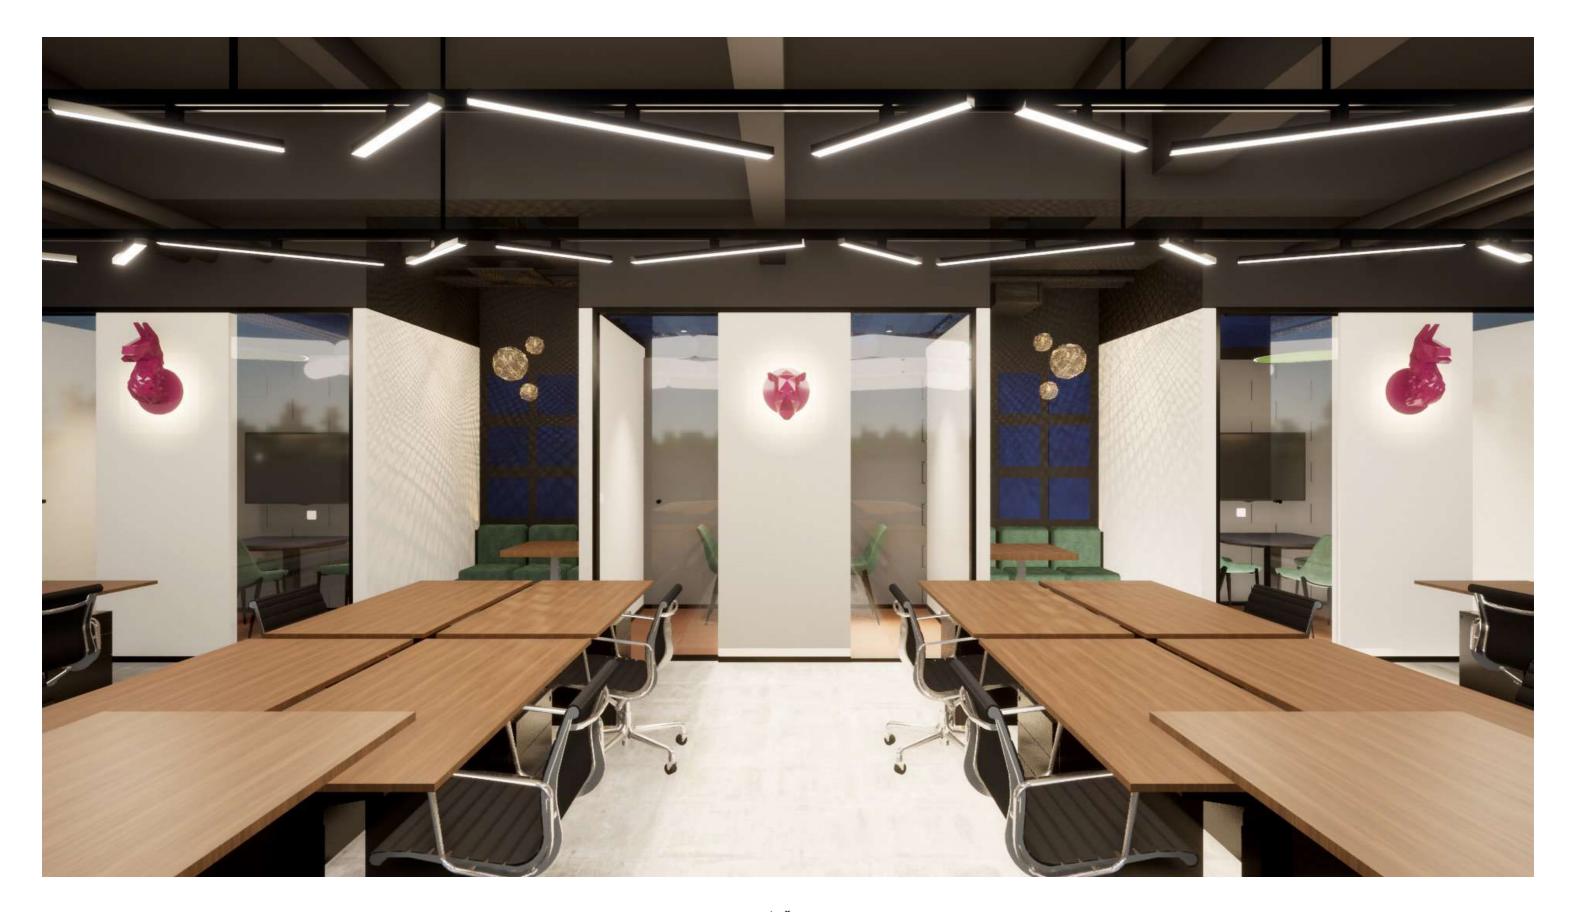

The layout design starts setting up the main areas considering the existing plan, Somos' basic needs, team and clients' flows and the natural light interplay.

Then, breaking geometries allows not only to develop a more interesting and human-friendly environment but also to empower the existing dynamics of the agency work: creates a bigger main meeting room, two booths for small rendez-vous or on-line meetings, efficient storage and hybrid space for restoration and smart-work. The bold diagonal tunnel at the entrance is the landmark of the office, a filter between the reception and the operative space, an unique item that enters the meeting room and crosses it with its integrated counter,