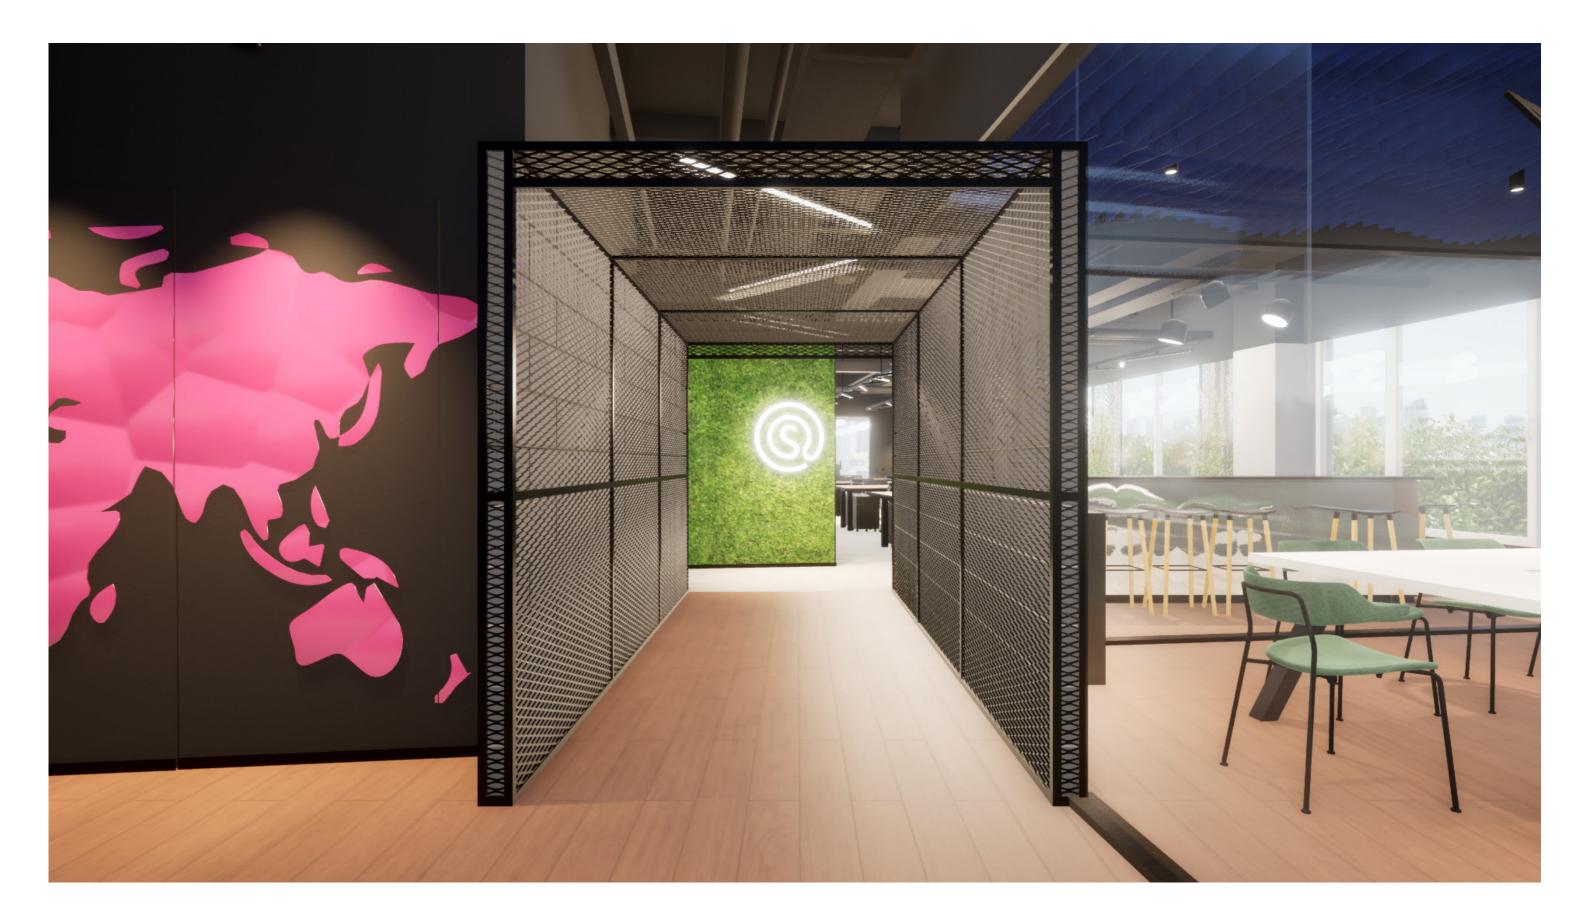

The layout design starts setting up the main areas considering the existing plan, Somos' basic needs, team and clients' flows and the natural light interplay.

Then, breaking geometries allows not only to develop a more interesting and human-friendly environment but also to empower the existing dynamics of the agency work: creates a bigger main meeting room, two booths for small rendez-vous or on-line meetings, efficient storage and hybrid space for restoration and smart-work. The bold diagonal tunnel at the entrance is the landmark of the office, a filter between the reception and the operative space, an unique item that enters the meeting room and crosses it with its integrated counter,