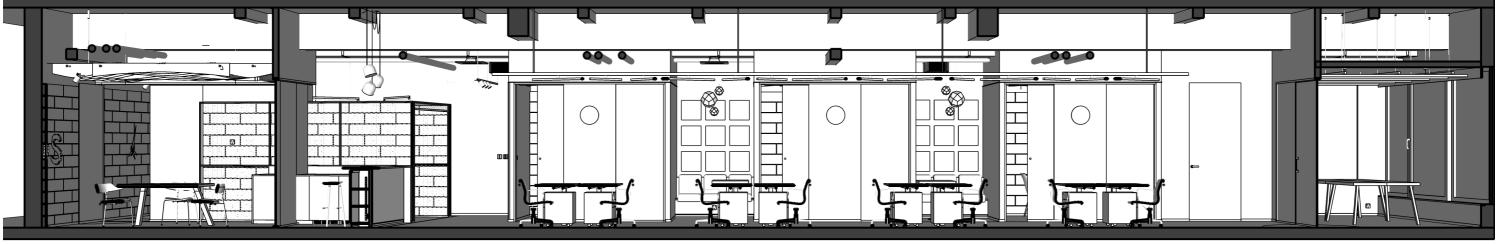

o develop a more interesting and human-friendly environment but also to empower the existing dynamics of the agency work: creates a bigger main meeting room, two booths for small rendez-vous or on-line meetings, efficient storage and hybrid space for restoration and smart-work. The bold diagonal tunnel at the entrance is the landmark of the office, a filter between the reception and the operative space, an unique item that enters the meeting room and crosses it with its integrated counter,







### **SOMOS** digital **PLAN LAYOUT**





### **SOMOS** digital







RECEPTION HYBRID OPERATIVE PRIVATE

3

### **SOMOS** digital **STYLE MOOD**





### **SOMOS** digital **SKETCH CONCEPT**



5

### **SOMOS** digital **FURNITURE**





## **SOMOS** digital **LIGHTING**

































uninnin



### SOMOS digital MATERIALS PALETTE





Design by Mar 2022





WALLS, FLOORS & CEILING

- 01 Bricks
- 02 Black paint
- 03 3D wallpaper
- 04 extra-clear glass
- 05 Concrete effect PVC tiles
- 06 Wood effect PVC tiles

FIXTURES & FURNITURE

- 07 Black metal
- 08 Deforming mirror sticker
- 09 Moss
- 10 Black metal mesh
- 11 Acoustic panels
- 12 Black lacquered wood
- 13 Dark brown veneer wood
- 14 Blue brown veneer wood
- 15 black eco-leather
- 16 Green fabric
- 17 Brand color touches















### SOMOS digital REALIZATION

















### GRAND OPENING



Å SHENZHEN OFFICE

Shenzhen Futian F.T.Z. Zhongtianyuan C506, Taohua rd.

深圳市雷小贝设计有限公司 桃花路8号中天元物流大厦C506





Ð lapisbureau@icloud.com

www.lapisbureau.com



# LAPISSUREAU