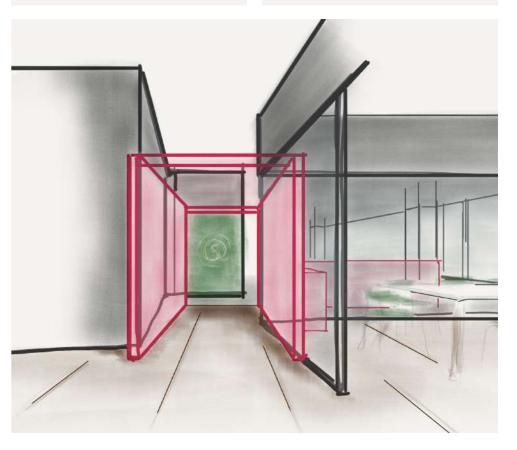

The layout design starts setting up the main areas considering the existing plan, Somos' basic needs, team and clients' flows and the natural light interplay.

Then, breaking geometries allows not only to develop a more interesting and human-friendly environment but also to empower the existing dynamics of the agency work: creates a bigger main meeting room, two booths for small rendez-vous or on-line meetings, efficient storage and hybrid space for restoration and smart-work. The bold diagonal tunnel at the entrance is the landmark of the office, a filter between the reception and the operative space, an unique item that enters the meeting room and crosses it with its integrated counter,