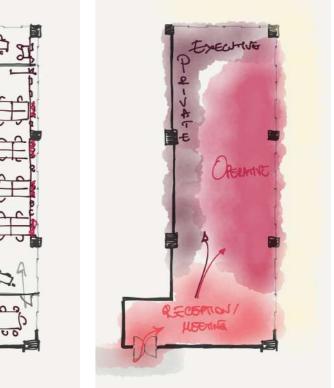

bringing the bold identity of the company and keeping a professional and not overwhelming vibe.

The layout design starts setting up the main areas considering the existing plan, Somos' basic needs, team and clients' flows and the natural light interplay.

Then, breaking geometries allows not only to develop a more interesting and human-friendly environment but also to empower the existing dynamics of the agency work: creates a bigger main meeting room, two booths for small rendez-vous or on-line meetings, efficient storage and hybrid space for restoration and smart-work. The bold diagonal tunnel at the entrance is the landmark of the office, a filter between the reception and the operative space, an unique item that enters the meeting room and crosses it with its integrated counter,







### **SOMOS** digital **PLAN LAYOUT**





### **SOMOS** digital







RECEPTION HYBRID OPERATIVE PRIVATE

3

### **SOMOS** digital **STYLE MOOD**





### **SOMOS** digital **SKETCH CONCEPT**



5

### **SOMOS** digital **FURNITURE**





## **SOMOS** digital **LIGHTING**

































uninnin



### SOMOS digital MATERIALS PALETTE





Design by Mar 2022





WALLS, FLOORS & CEILING

- 01 Bricks
- 02 Black paint
- 03 3D wallpaper
- 04 extra-clear glass
- 05 Concrete effect PVC tiles
- 06 Wood effect PVC tiles

FIXTURES & FURNITURE

- 07 Black metal
- 08 Deforming mirror sticker
- 09 Moss
- 10 Black metal mesh
- 11 Acoustic panels
- 12 Black lacquered wood
- 13 Dark brown veneer wood
- 14 Blue brown veneer wood
- 15 black eco-leather
- 16 Green fabric
- 17 Brand colo