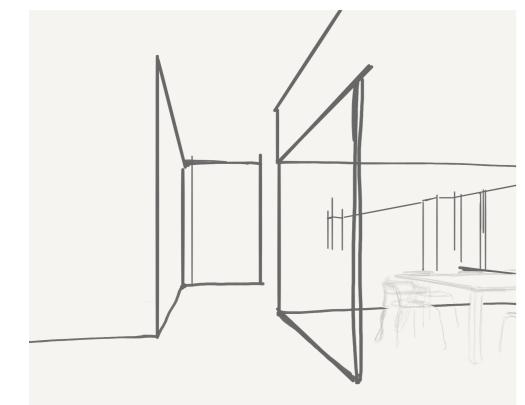

The layout design starts setting up the main areas considering the existing plan, Somos' basic needs, team and clients' flows and the natural light interplay.

Then, breaking geometries allows not only to develop a more interesting and human-friendly environment but also to empower the existing dynamics of the agency work: creates a bigger main meeting room, two booths for small rendez-vous or on-line meetings, efficient storage and hybrid space for restoration and smart-work. The bold diagonal tunnel at the entrance is the landmark of the office, a filter between the reception and the operative space, an unique item that enters the meeting room and crosses it with its integrated counter,