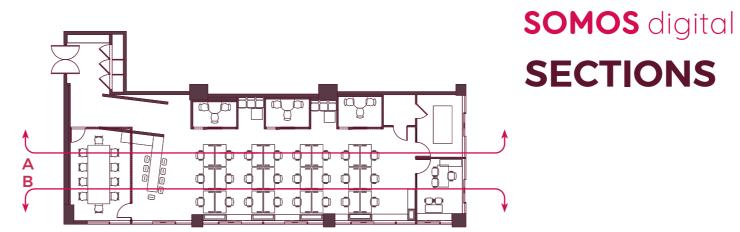

to develop a more interesting and human-friendly environment but also to empower the existing dynamics of the agency work: creates a bigger main meeting room, two booths for small rendez-vous or on-line meetings, efficient storage and hybrid space for restoration and smart-work. The bold diagonal tunnel at the entrance is the landmark of the office, a filter between the reception and the operative space, an unique item that enters the meeting room and crosses it with its integrated counter,







### **SOMOS** digital **PLAN LAYOUT**





### **SOMOS** digital







RECEPTION HYBRID OPERATIVE PRIVATE

3

### **SOMOS** digital **STYLE MOOD**





### **SOMOS** digital **SKETCH CONCEPT**



5

### **SOMOS** digital **FURNITURE**





## **SOMOS** digital **LIGHTING**

































uninnin



### SOMOS digital MATERIALS PALETTE





Design by Mar 2022





WALLS, FLOORS & CEILING

- 01 Bricks
- 02 Black paint
- 03 3D wallpaper
- 04 extra-clear glass
- 05 Concrete effect PVC tiles
- 06 Wood effect PVC tiles

FIXTURES & FURNITURE

- 07 Black metal
- 08 Deforming mirror sticker
- 09 Moss
- 10 Black metal mesh
- 11 Acoustic panels
- 12 Black lacquered wood
- 13 Dark brown veneer wood
- 14 Blue brown veneer wood
- 15 black eco-leather
- 16 Green fabric
- 17 Brand color touches















### SOMOS digital REALIZATION

















### GRAND OPENING



Å SHENZHEN OFFICE

Shenzhen Futian F.T.Z. Zhongtianyuan C506, Taohua rd.

深圳市雷小贝设计有限公司 桃花路8号中天元物流大厦C506





Ð lapisbureau@icloud.com

www.lapisbureau.com



# LAPISSUREAU