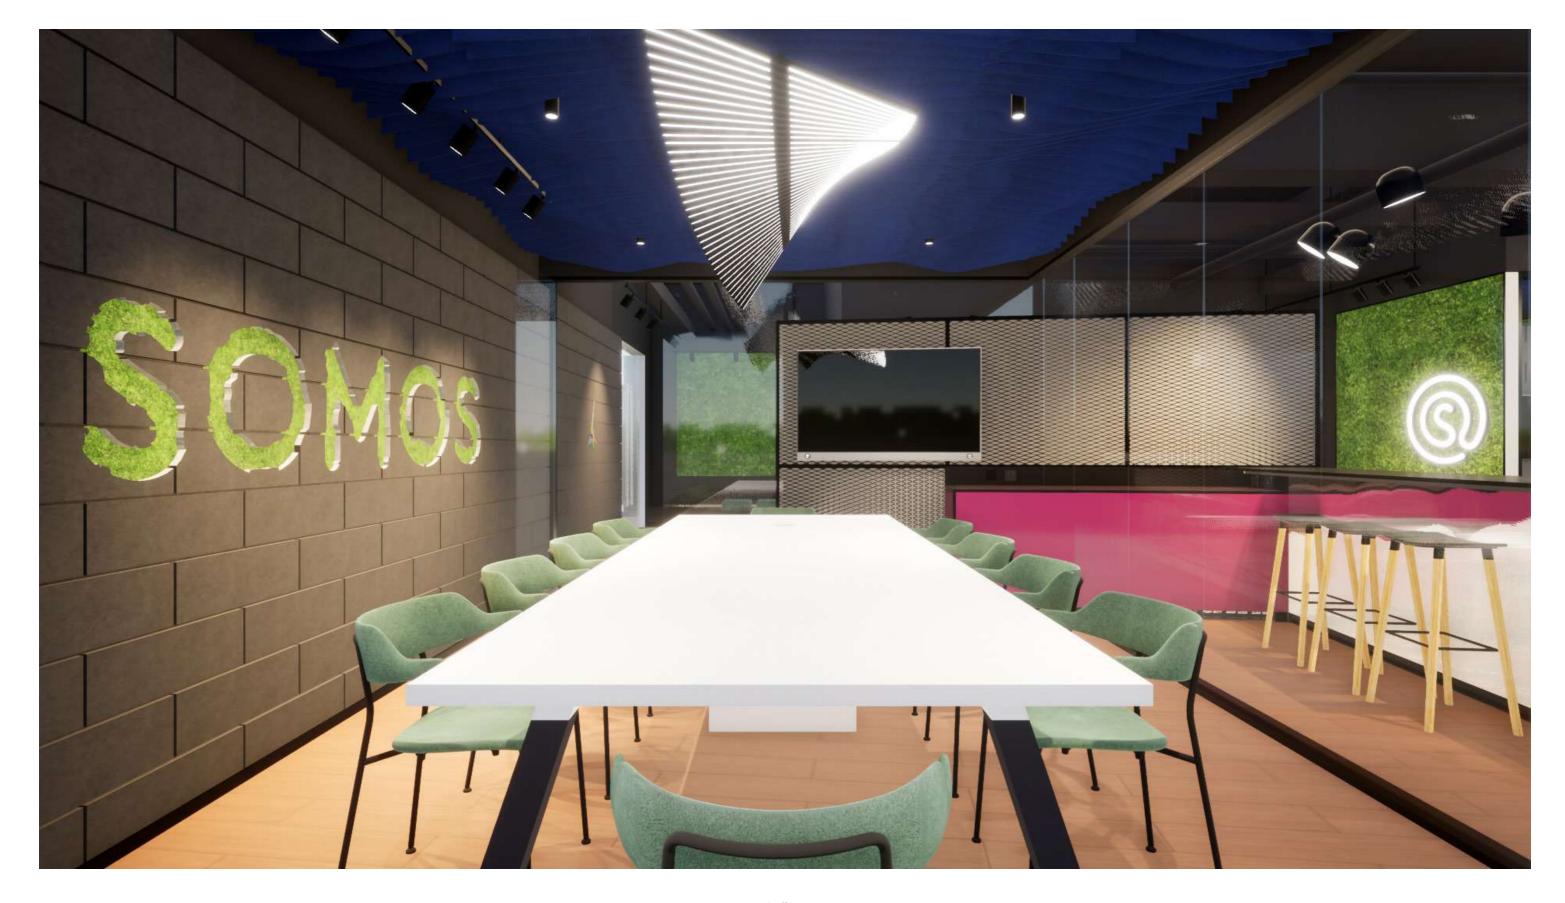

The layout design starts setting up the main areas considering the existing plan, Somos' basic needs, team and clients' flows and the natural light interplay.

Then, breaking geometries allows not only to develop a more interesting and human-friendly environment but also to empower the existing dynamics of the agency work: creates a bigger main meeting room, two booths for small rendez-vous or on-line meetings, efficient storage and hybrid space for restoration and smart-work. The bold diagonal tunnel at the entrance is the landmark of the office, a filter between the reception and the operative space, an unique item that enters the meeting room and crosses it with its integrated counter,