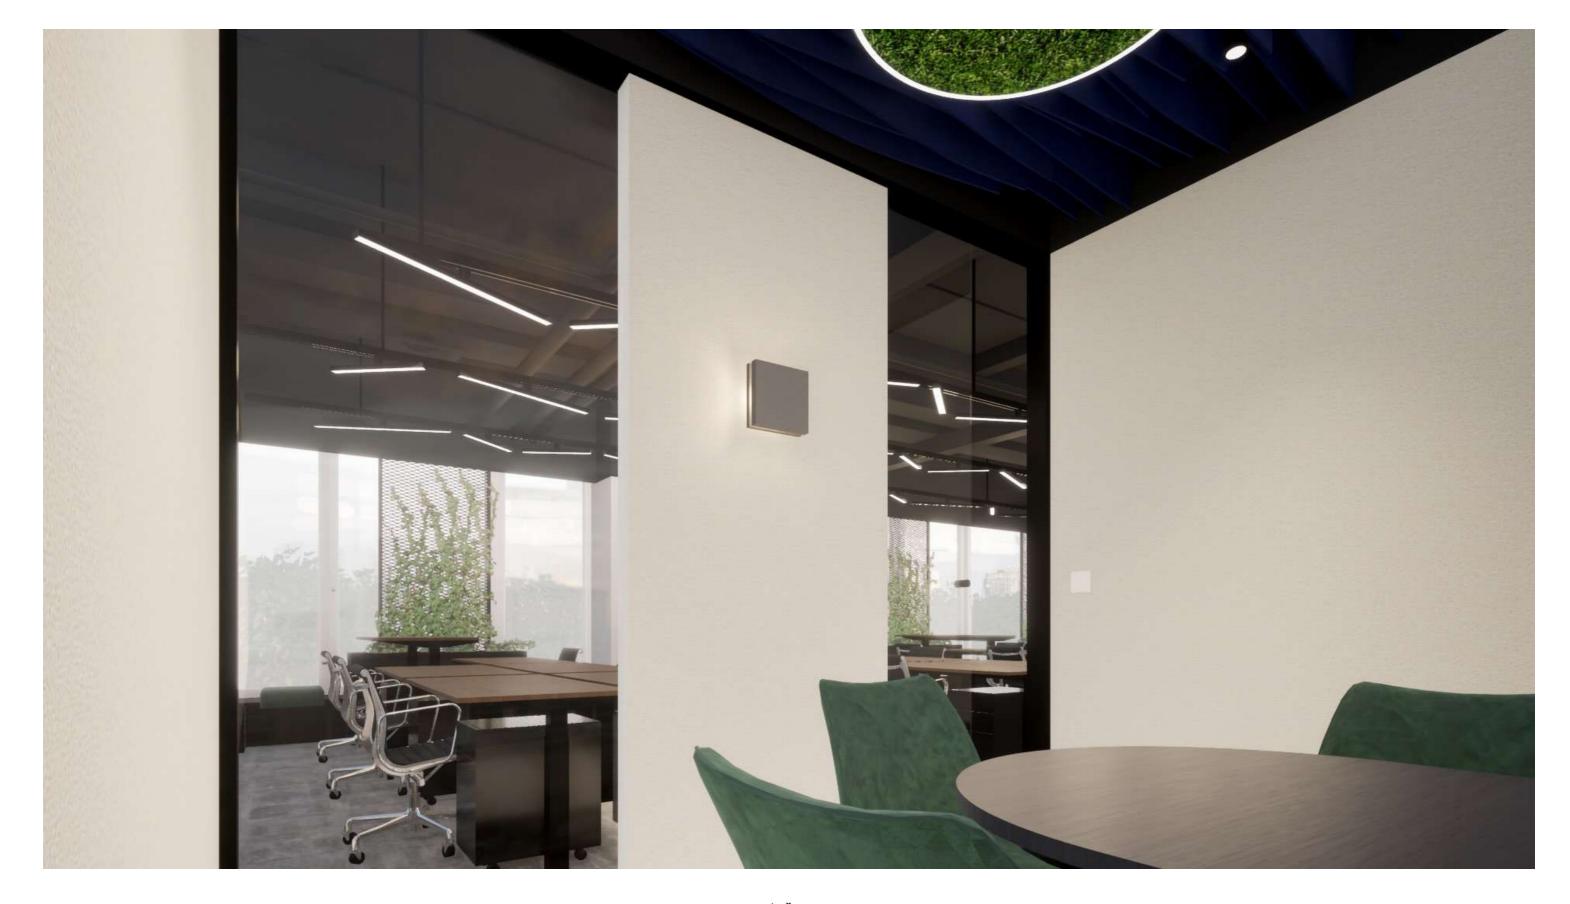

The layout design starts setting up the main areas considering the existing plan, Somos' basic needs, team and clients' flows and the natural light interplay.

Then, breaking geometries allows not only to develop a more interesting and human-friendly environment but also to empower the existing dynamics of the agency work: creates a bigger main meeting room, two booths for small rendez-vous or on-line meetings, efficient storage and hybrid space for restoration and smart-work. The bold diagonal tunnel at the entrance is the landmark of the office, a filter between the reception and the operative space, an unique item that enters the meeting room and crosses it with its integrated counter,