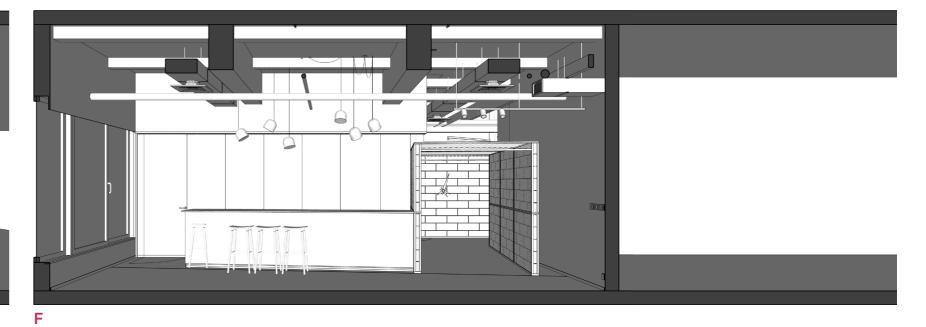

The layout design starts setting up the main areas considering the existing plan, Somos' basic needs, team and clients' flows and the natural light interplay.

Then, breaking geometries allows not only to develop a more interesting and human-friendly environment but also to empower the existing dynamics of the agency work: creates a bigger main meeting room, two booths for small rendez-vous or on-line meetings, efficient storage and hybrid space for restoration and smart-work. The bold diagonal tunnel at the entrance is the landmark of the office, a filter between the reception and the operative space, an unique item that enters the meeting room and crosses it with its integrated counter,