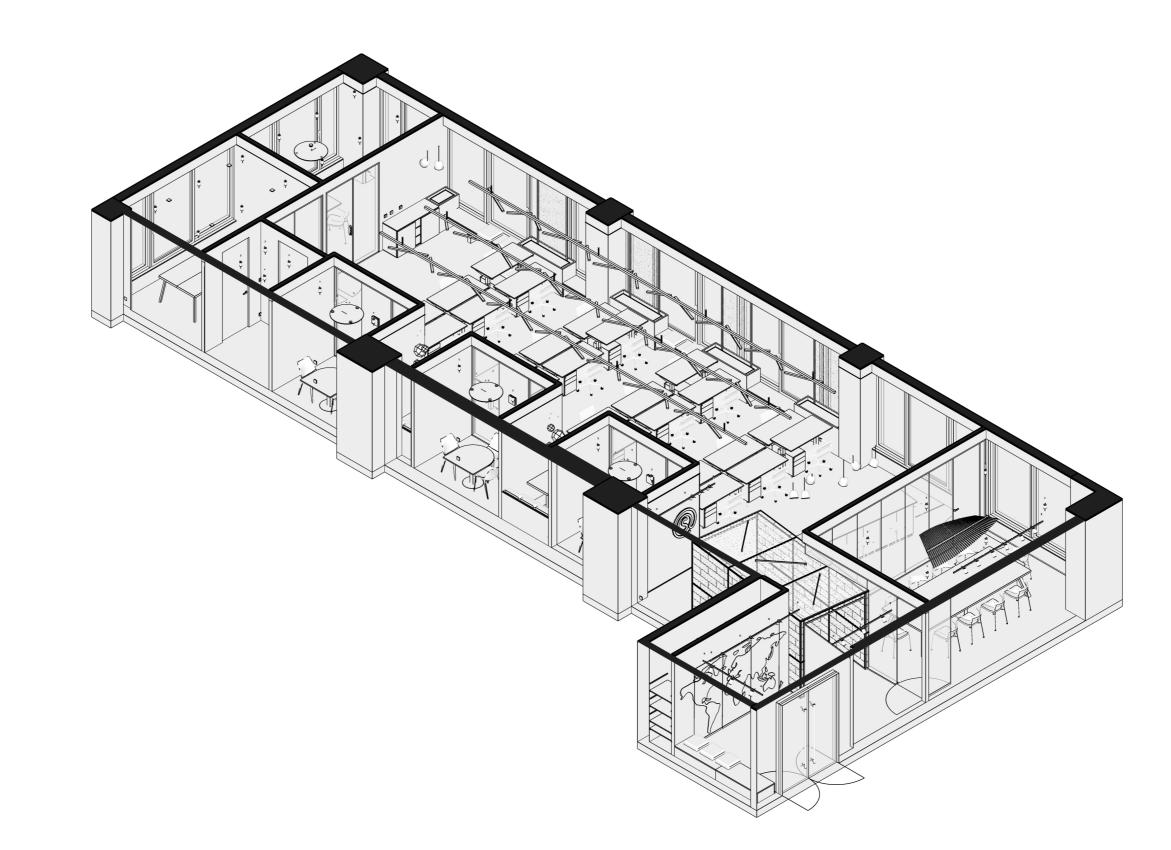

The layout design starts setting up the main areas considering the existing plan, Somos' basic needs, team and clients' flows and the natural light interplay.

Then, breaking geometries allows not only to develop a more interesting and human-friendly environment but also to empower the existing dynamics of the agency work: creates a bigger main meeting room, two booths for small rendez-vous or on-line meetings, efficient storage and hybrid space for restoration and smart-work. The bold diagonal tunnel at the entrance is the landmark of the office, a filter between the reception and the operative space, an unique item that enters the meeting room and crosses it with its integrated counter,