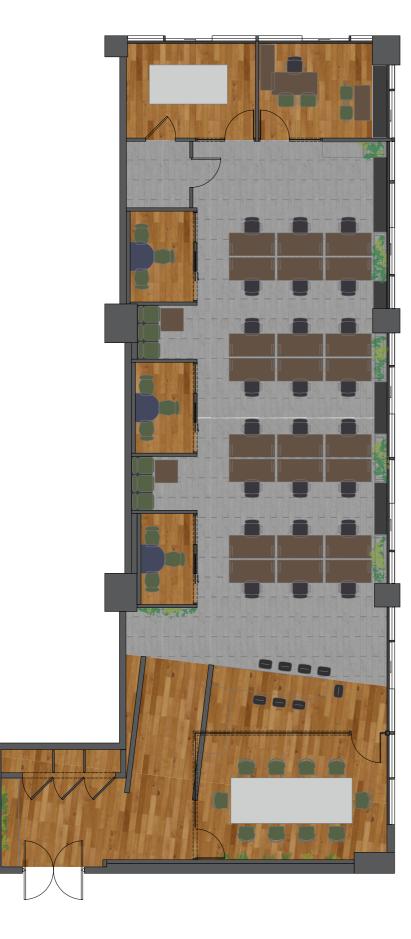

The layout design starts setting up the main areas considering the existing plan, Somos' basic needs, team and clients' flows and the natural light interplay.

Then, breaking geometries allows not only to develop a more interesting and human-friendly environment but also to empower the existing dynamics of the agency work: creates a bigger main meeting room, two booths for small rendez-vous or on-line meetings, efficient storage and hybrid space for restoration and smart-work. The bold diagonal tunnel at the entrance is the landmark of the office, a filter between the reception and the operative space, an unique item that enters the meeting room and crosses it with its integrated counter,

### **SOMOS** digital **PLAN LAYOUT**

### **SOMOS** digital

RECEPTION HYBRID OPERATIVE PRIVATE

3