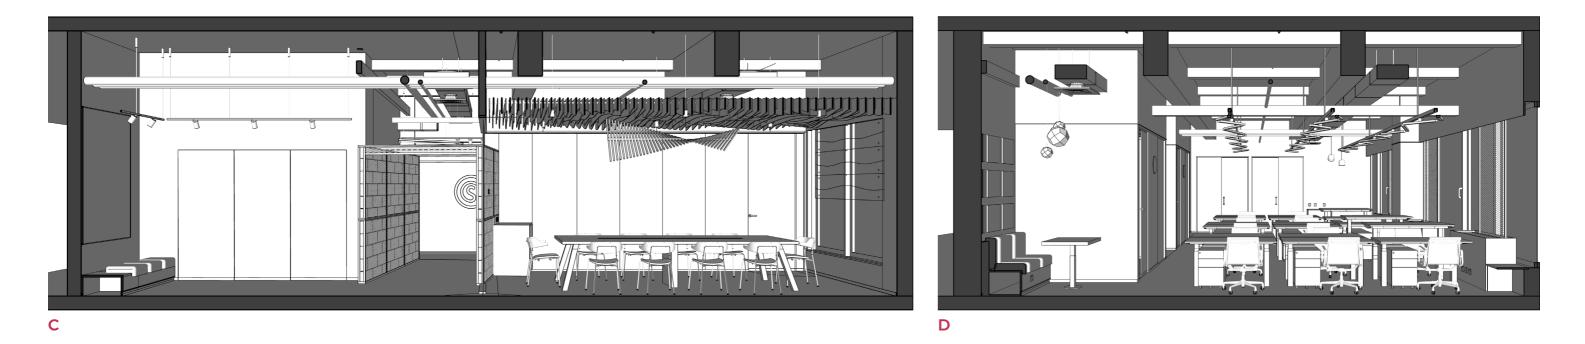

The layout design starts setting up the main areas considering the existing plan, Somos' basic needs, team and clients' flows and the natural light interplay.

Then, breaking geometries allows not only to develop a more interesting and human-friendly environment but also to empower the existing dynamics of the agency work: creates a bigger main meeting room, two booths for small rendez-vous or on-line meetings, efficient storage and hybrid space for restoration and smart-work. The bold diagonal tunnel at the entrance is the landmark of the office, a filter between the reception and the operative space, an unique item that enters the meeting room and crosses it with its integrated counter,