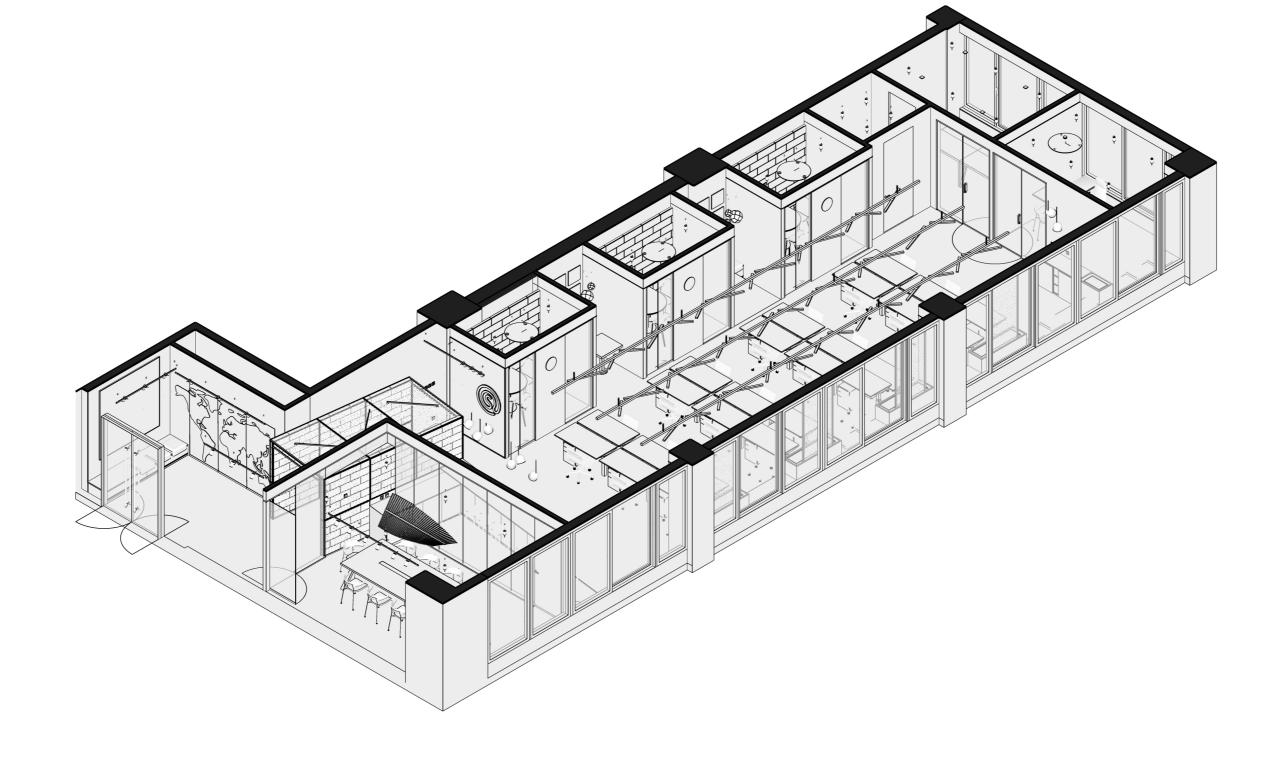

es allows not only to develop a more interesting and human-friendly environment but also to empower the existing dynamics of the agency work: creates a bigger main meeting room, two booths for small rendez-vous or on-line meetings, efficient storage and hybrid space for restoration and smart-work. The bold diagonal tunnel at the entrance is the landmark of the office, a filter between the reception and the operative space, an unique item that enters the meeting room and crosses it with its integrated counter,







### **SOMOS** digital **PLAN LAYOUT**





### **SOMOS** digital







RECEPTION HYBRID OPERATIVE PRIVATE

3

### **SOMOS** digital **STYLE MOOD**





### **SOMOS** digital **SKETCH CONCEPT**



5

### **SOMOS** digital **FURNITURE**





## **SOMOS** digital **LIGHTING**

































uninnin



### SOMOS digital MATERIALS PALETTE





Design by Mar 2022





WALLS, FLOORS & CEILING

- 01 Bricks
- 02 Black paint
- 03 3D wallpaper
- 04 extra-clear glass
- 05 Concrete effect PVC tiles
- 06 Wood effect PVC tiles

FIXTURES & FURNITURE

- 07 Black metal
- 08 Deforming mirror sticker
- 09 Moss
- 10 Black metal mesh
- 11 Acoustic panels
- 12 Black lacquered wood
- 13 Dark brown veneer wood
- 14 Blue brown veneer wood
- 15 black eco-leather
- 16 Green fabric
- 17 Brand color touches















### SOMOS digital REALIZATION

















### GRAND OPENING



Å SHENZHEN OFFICE

Shenzhen Futian F.T.Z. Zhongtianyuan C506, Taohua rd.

深圳市雷小贝设计有限公司 桃花路8号中天元物流大厦C506





Ð lapisbureau@icloud.com

www.lapisbureau.com



# LAPISSUREAU