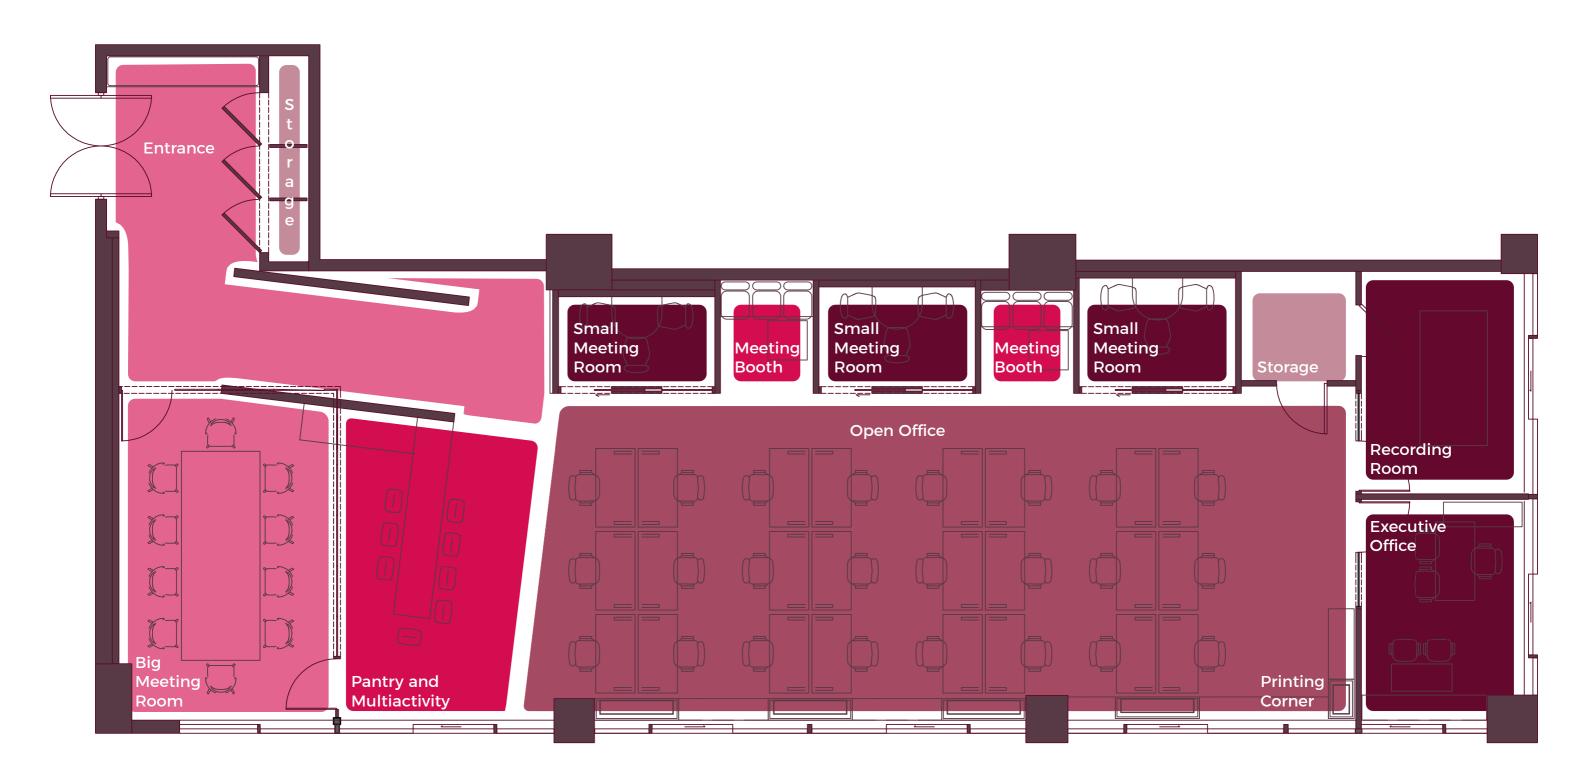

### **SOMOS** digital

RECEPTION HYBRID OPERATIVE PRIVATE

3

The layout design starts setting up the main areas considering the existing plan, Somos' basic needs, team and clients' flows and the natural light interplay.

Then, breaking geometries allows not only to develop a more interesting and human-friendly environment but also to empower the existing dynamics of the agency work: creates a bigger main meeting room, two booths for small rendez-vous or on-line meetings, efficient storage and hybrid space for restoration and smart-work. The bold diagonal tunnel at the entrance is the landmark of the office, a filter between the reception and the operative space, an unique item that enters the meeting room and crosses it with its integrated counter,