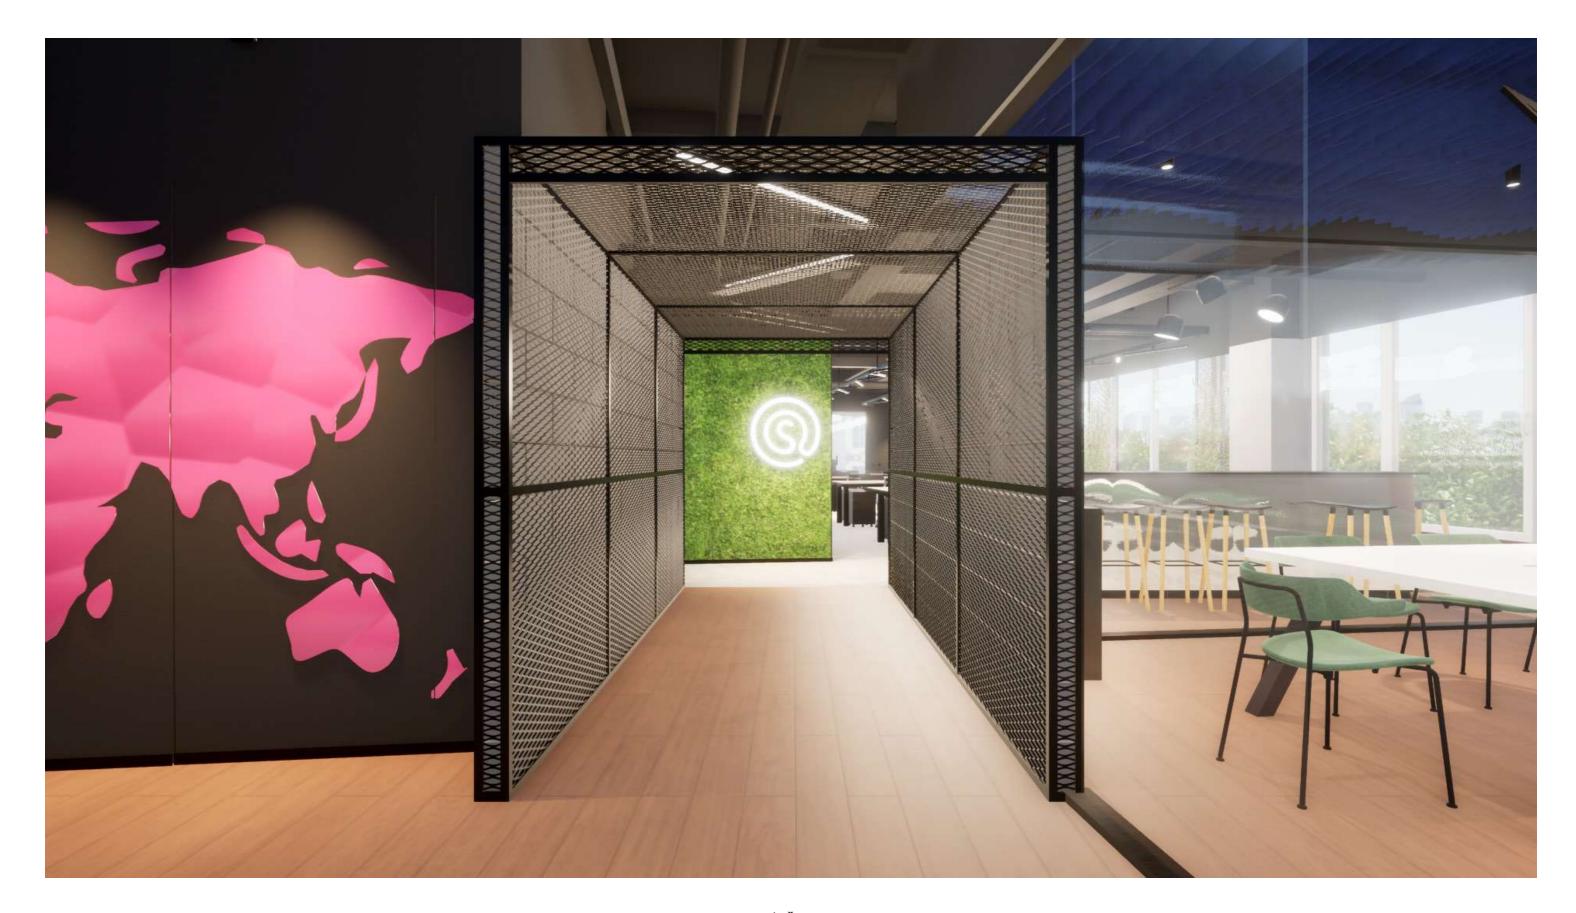

The layout design starts setting up the main areas considering the existing plan, Somos' basic needs, team and clients' flows and the natural light interplay.

Then, breaking geometries allows not only to develop a more interesting and human-friendly environment but also to empower the existing dynamics of the agency work: creates a bigger main meeting room, two booths for small rendez-vous or on-line meetings, efficient storage and hybrid space for restoration and smart-work. The bold diagonal tunnel at the entrance is the landmark of the office, a filter between the reception and the operative space, an unique item that enters the meeting room and crosses it with its integrated counter,