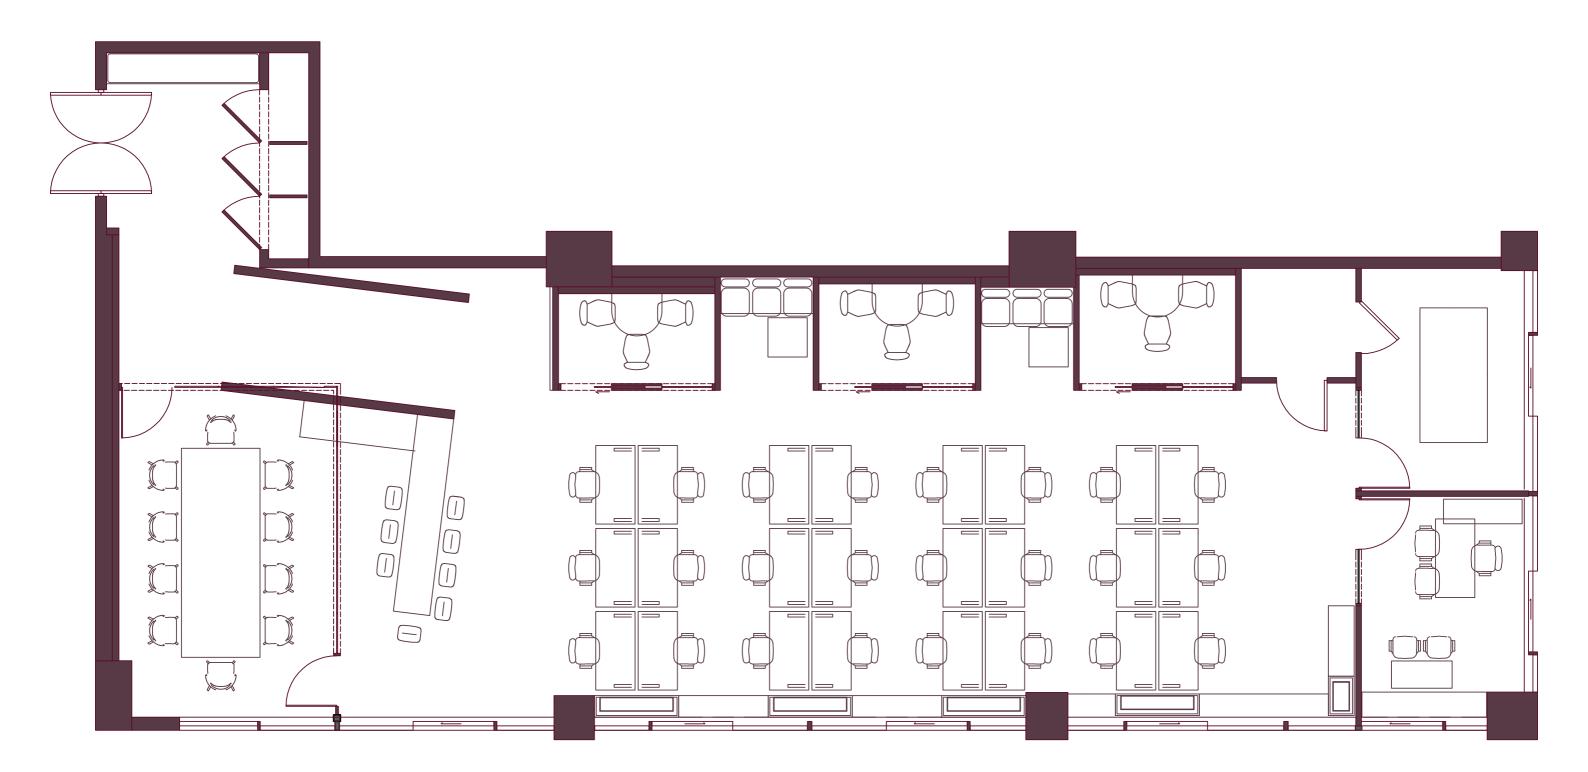

### **SOMOS** digital **PLAN LAYOUT**

The layout design starts setting up the main areas considering the existing plan, Somos' basic needs, team and clients' flows and the natural light interplay.

Then, breaking geometries allows not only to develop a more interesting and human-friendly environment but also to empower the existing dynamics of the agency work: creates a bigger main meeting room, two booths for small rendez-vous or on-line meetings, efficient storage and hybrid space for restoration and smart-work. The bold diagonal tunnel at the entrance is the landmark of the office, a filter between the reception and the operative space, an unique item that enters the meeting room and crosses it with its integrated counter,