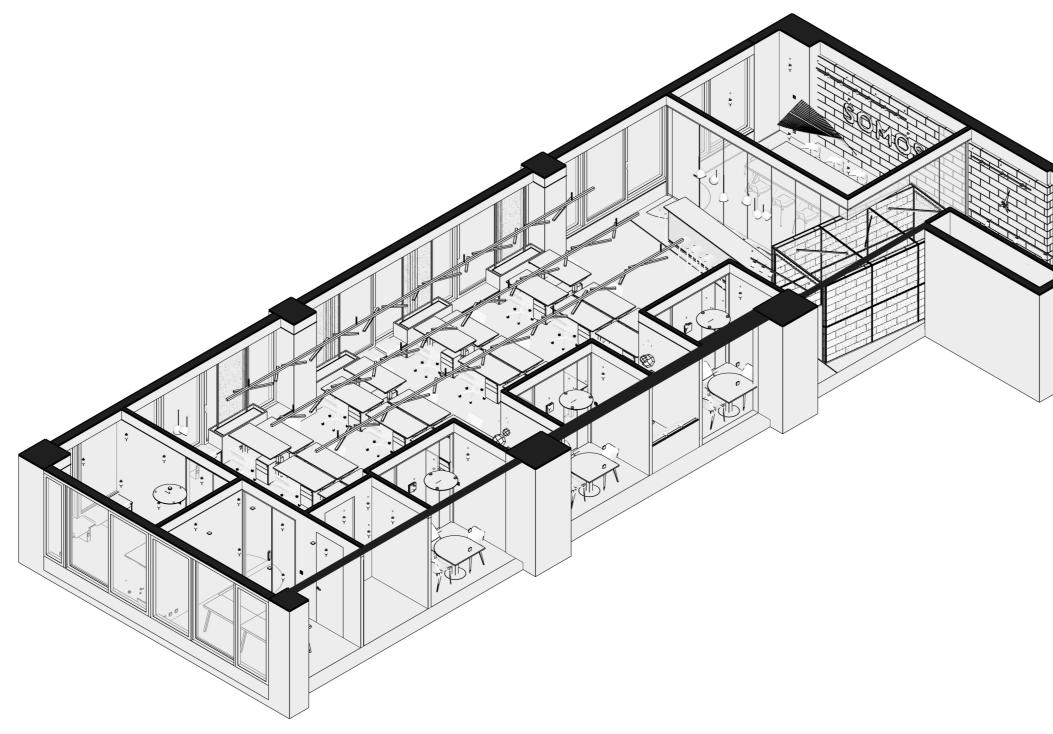

The layout design starts setting up the main areas considering the existing plan, Somos' basic needs, team and clients' flows and the natural light interplay.

Then, breaking geometries allows not only to develop a more interesting and human-friendly environment but also to empower the existing dynamics of the agency work: creates a bigger main meeting room, two booths for small rendez-vous or on-line meetings, efficient storage and hybrid space for restoration and smart-work. The bold diagonal tunnel at the entrance is the landmark of the office, a filter between the reception and the operative space, an unique item that enters the meeting room and crosses it with its integrated counter,

### **SOMOS** digital **PLAN LAYOUT**

### **SOMOS** digital

RECEPTION HYBRID OPERATIVE PRIVATE

3