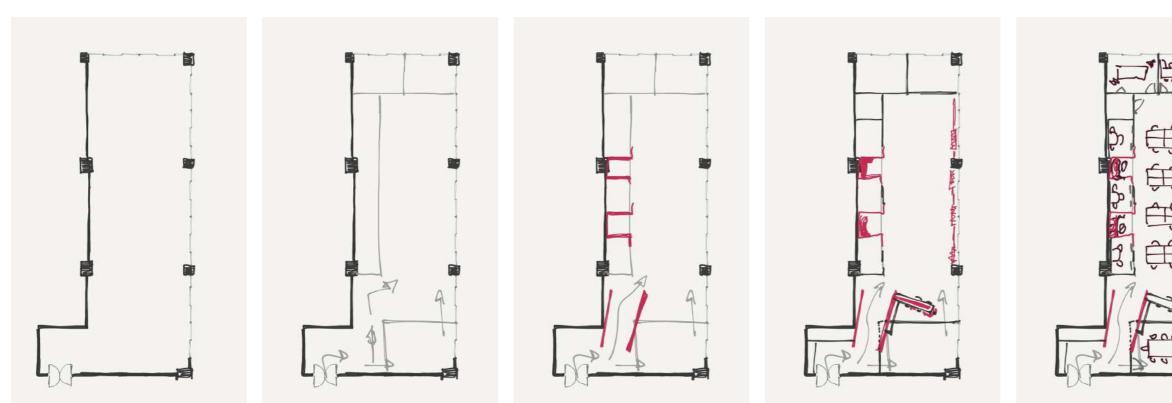

The layout design starts setting up the main areas considering the existing plan, Somos' basic needs, team and clients' flows and the natural light interplay.

Then, breaking geometries allows not only to develop a more interesting and human-friendly environment but also to empower the existing dynamics of the agency work: creates a bigger main meeting room, two booths for small rendez-vous or on-line meetings, efficient storage and hybrid space for restoration and smart-work. The bold diagonal tunnel at the entrance is the landmark of the office, a filter between the reception and the operative space, an unique item that enters the meeting room and crosses it with its integrated counter,

### **SOMOS** digital **SKETCH CONCEPT**

5