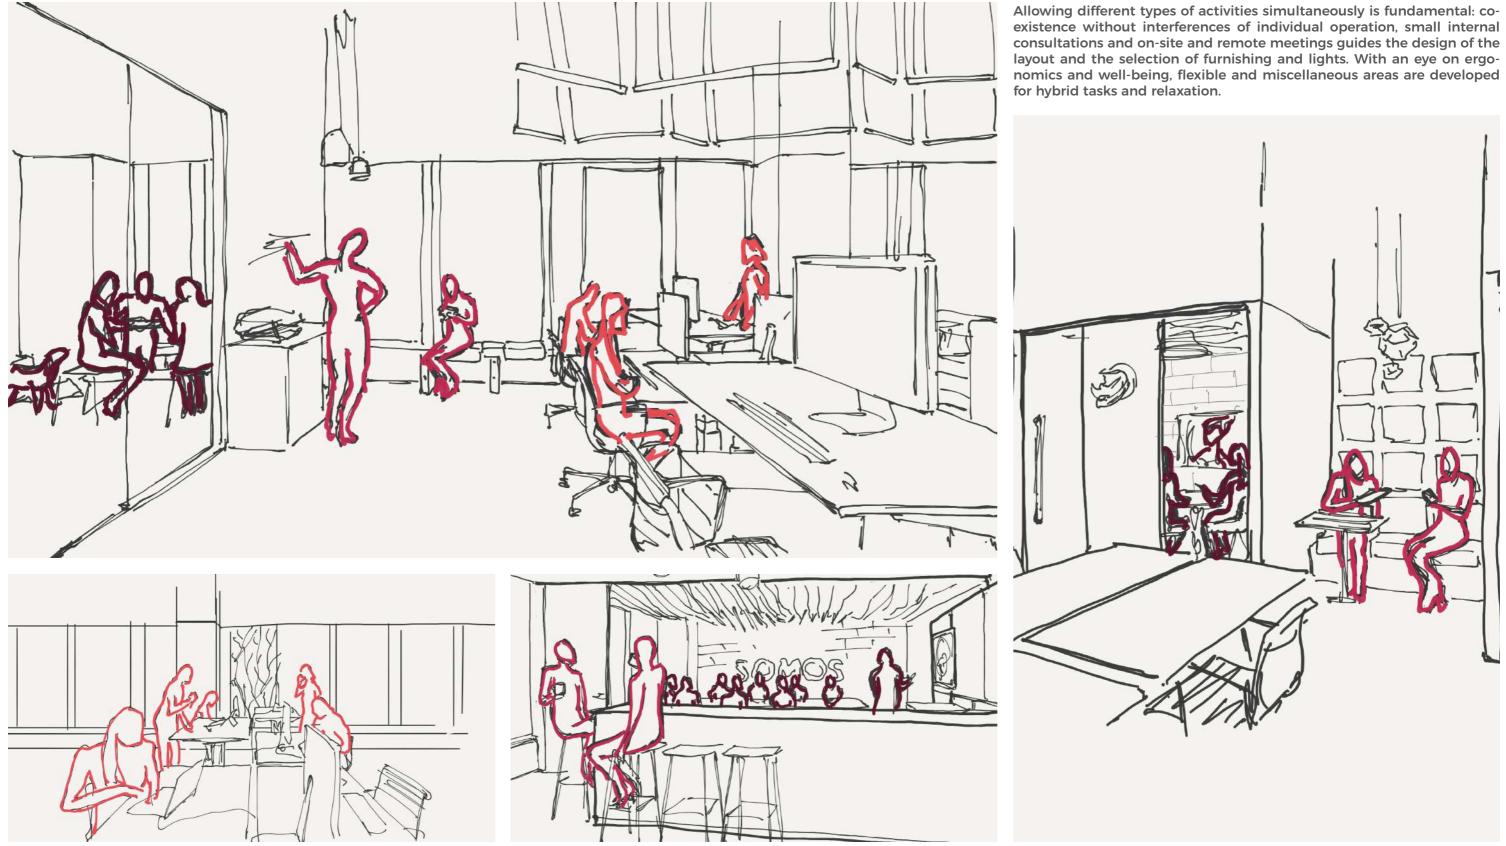

The layout design starts setting up the main areas considering the existing plan, Somos' basic needs, team and clients' flows and the natural light interplay.

Then, breaking geometries allows not only to develop a more interesting and human-friendly environment but also to empower the existing dynamics of the agency work: creates a bigger main meeting room, two booths for small rendez-vous or on-line meetings, efficient storage and hybrid space for restoration and smart-work. The bold diagonal tunnel at the entrance is the landmark of the office, a filter between the reception and the operative space, an unique item that enters the meeting room and crosses it with its integrated counter,

### **SOMOS** digital **SKETCH CONCEPT**

5