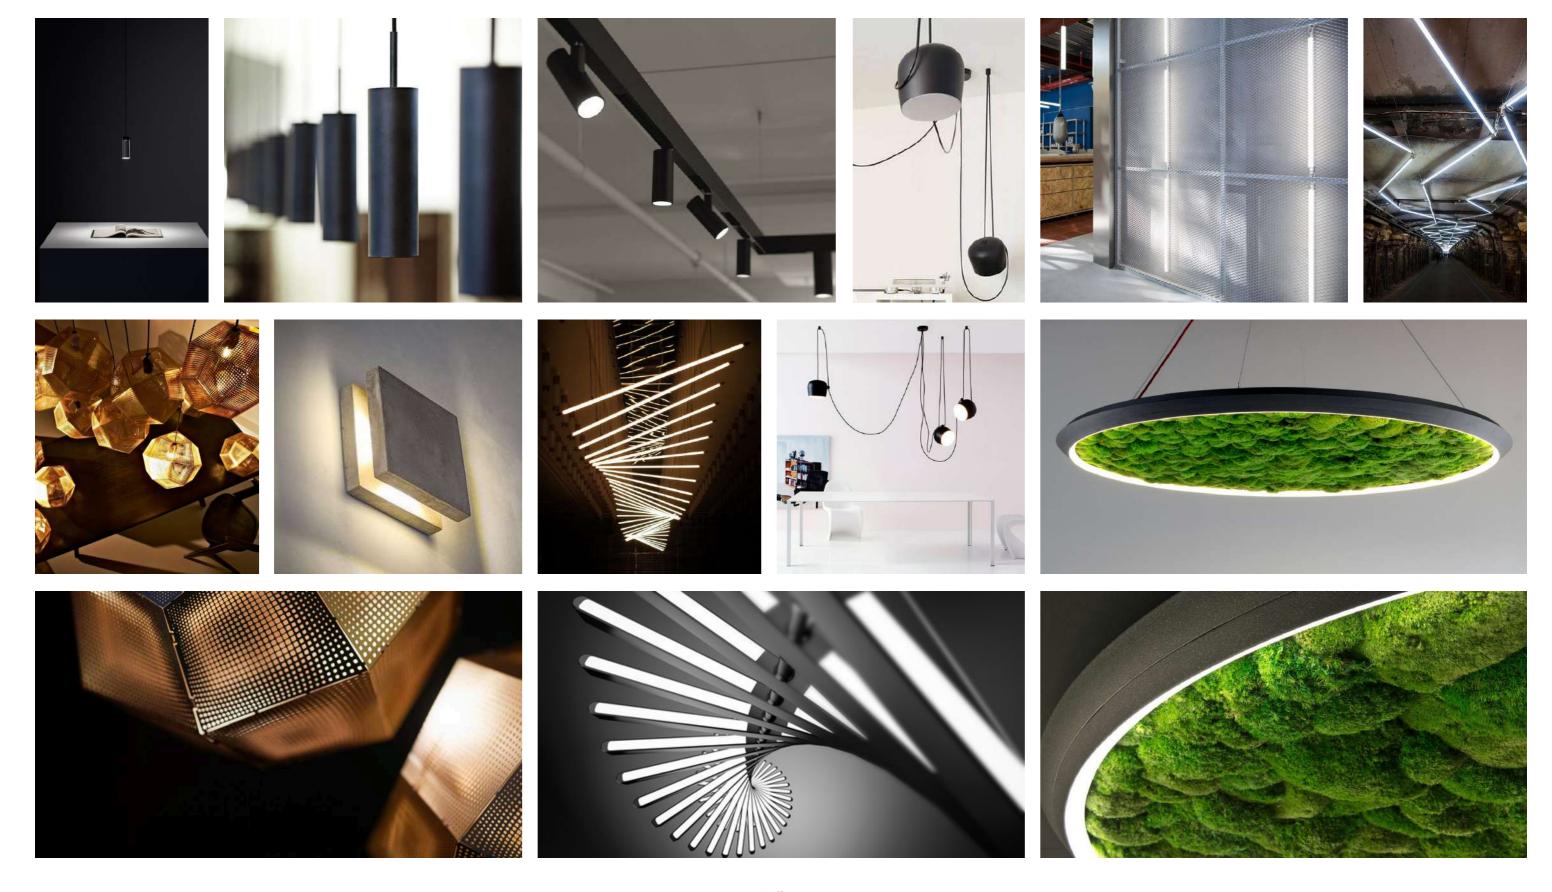

ries allows not only to develop a more interesting and human-friendly environment but also to empower the existing dynamics of the agency work: creates a bigger main meeting room, two booths for small rendez-vous or on-line meetings, efficient storage and hybrid space for restoration and smart-work. The bold diagonal tunnel at the entrance is the landmark of the office, a filter between the reception and the operative space, an unique item that enters the meeting room and crosses it with its integrated counter,







### **SOMOS** digital **PLAN LAYOUT**





### **SOMOS** digital







RECEPTION HYBRID OPERATIVE PRIVATE

3

### **SOMOS** digital **STYLE MOOD**





### **SOMOS** digital **SKETCH CONCEPT**



5

### **SOMOS** digital **FURNITURE**





## **SOMOS** digital **LIGHTING**

































uninnin



### SOMOS digital MATERIALS PALETTE





Design by Mar 2022





WALLS, FLOORS & CEILING

- 01 Bricks
- 02 Black paint
- 03 3D wallpaper
- 04 extra-clear glass
- 05 Concrete effect PVC tiles
- 06 Wood effect PVC tiles

FIXTURES & FURNITURE

- 07 Black metal
- 08 Deforming mirror sticker
- 09 Moss
- 10 Black metal mesh
- 11 Acoustic panels
- 12 Black lacquered wood
- 13 Dark brown veneer wood
- 14 Blue brown veneer wood
- 15 black eco-leather
- 16 Green fabric
- 17 Brand color touches















### SOMOS digital REALIZATION

















### GRAND OPENING



Å SHENZHEN OFFICE

Shenzhen Futian F.T.Z. Zhongtianyuan C506, Taohua rd.

深圳市雷小贝设计有限公司 桃花路8号中天元物流大厦C506





Ð lapisbureau@icloud.com

www.lapisbureau.com



# LAPISSUREAU