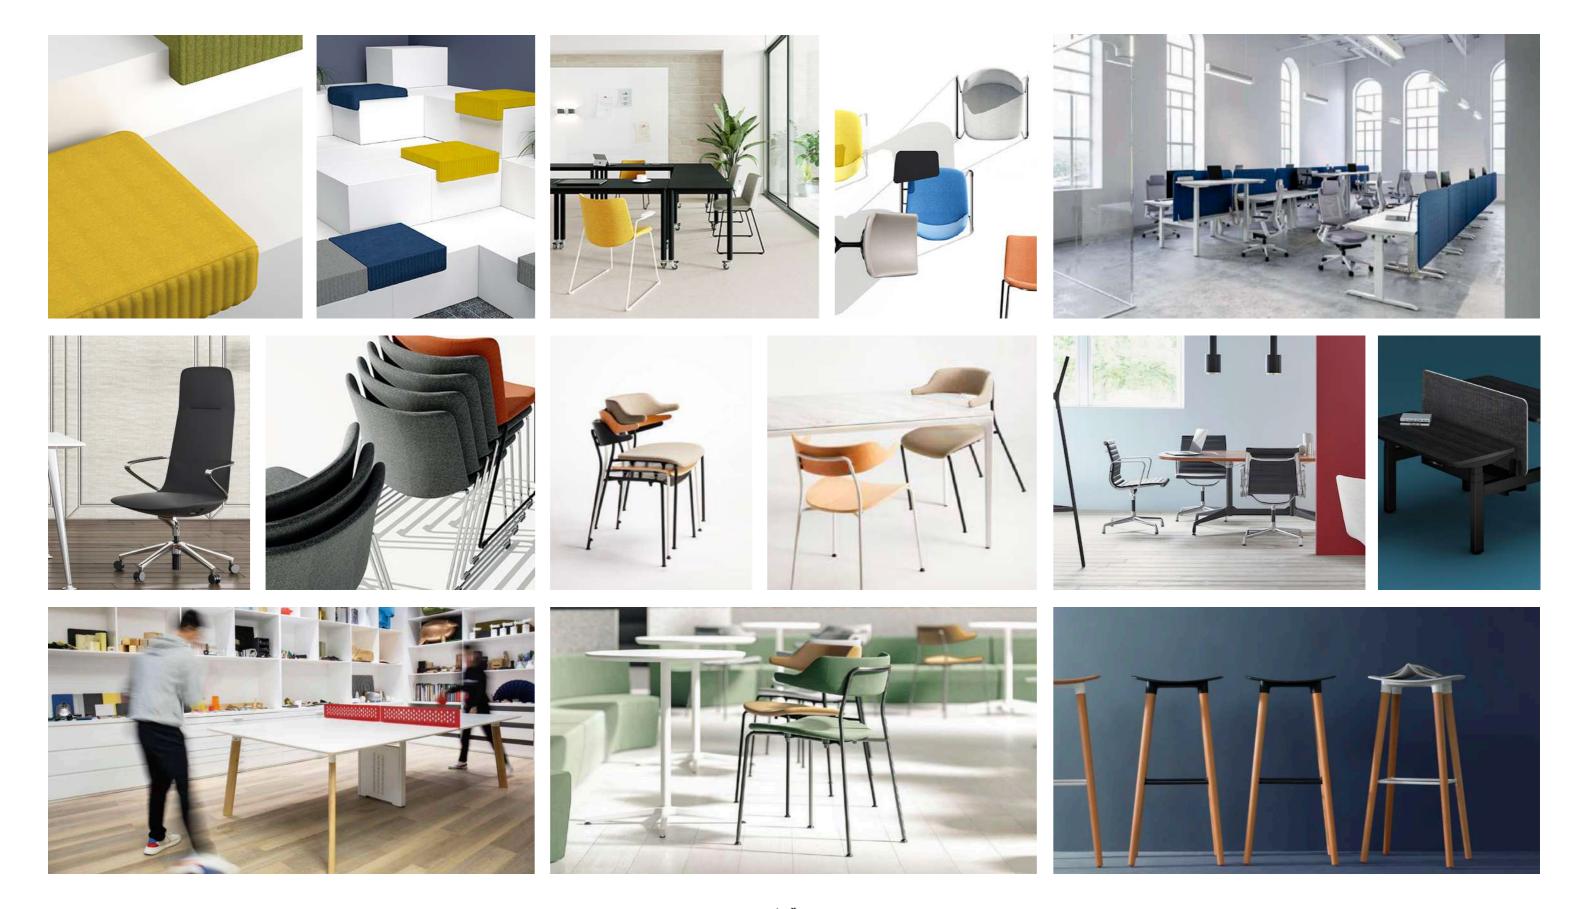

light interplay.

Then, breaking geometries allows not only to develop a more interesting and human-friendly environment but also to empower the existing dynamics of the agency work: creates a bigger main meeting room, two booths for small rendez-vous or on-line meetings, efficient storage and hybrid space for restoration and smart-work. The bold diagonal tunnel at the entrance is the landmark of the office, a filter between the reception and the operative space, an unique item that enters the meeting room and crosses it with its integrated counter,







### **SOMOS** digital **PLAN LAYOUT**





### **SOMOS** digital







RECEPTION HYBRID OPERATIVE PRIVATE

3

### **SOMOS** digital **STYLE MOOD**





### **SOMOS** digital **SKETCH CONCEPT**



5

### **SOMOS** digital **FURNITURE**





## **SOMOS** digital **LIGHTING**

































uninnin



### SOMOS digital MATERIALS PALETTE





Design by Mar 2022





WALLS, FLOORS & CEILING

- 01 Bricks
- 02 Black paint
- 03 3D wallpaper
- 04 extra-clear glass
- 05 Concrete effect PVC tiles
- 06 Wood effect PVC tiles

FIXTURES & FURNITURE

- 07 Black metal
- 08 Deforming mirror sticker
- 09 Moss
- 10 Black metal mesh
- 11 Acoustic panels
- 12 Black lacquered wood
- 13 Dark brown veneer wood
- 14 Blue brown veneer wood
- 15 black eco-leather
- 16 Green fabric
- 17 Brand color touches















### SOMOS digital REALIZATION

















### GRAND OPENING



Å SHENZHEN OFFICE

Shenzhen Futian F.T.Z. Zhongtianyuan C506, Taohua rd.

深圳市雷小贝设计有限公司 桃花路8号中天元物流大厦C506





Ð lapisbureau@icloud.com

www.lapisbu