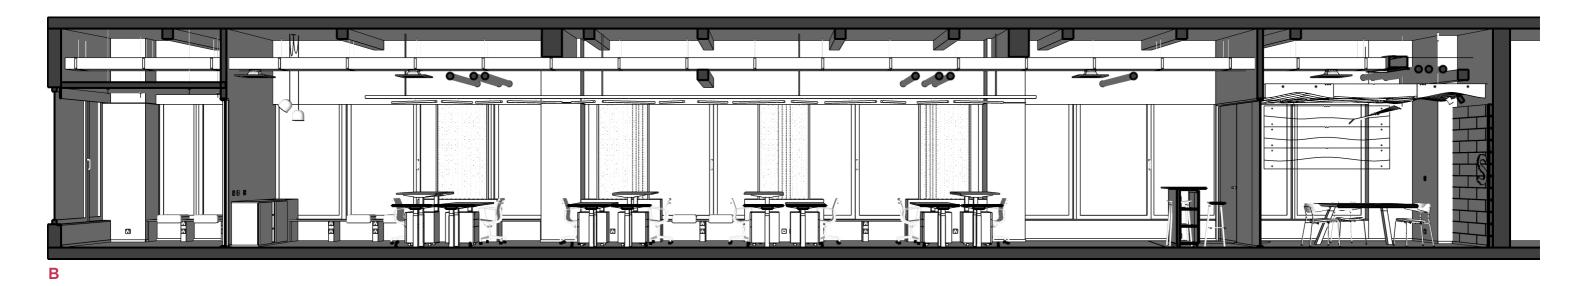

The layout design starts setting up the main areas considering the existing plan, Somos' basic needs, team and clients' flows and the natural light interplay.

Then, breaking geometries allows not only to develop a more interesting and human-friendly environment but also to empower the existing dynamics of the agency work: creates a bigger main meeting room, two booths for small rendez-vous or on-line meetings, efficient storage and hybrid space for restoration and smart-work. The bold diagonal tunnel at the entrance is the landmark of the office, a filter between the reception and the operative space, an unique item that enters the meeting room and crosses it with its integrated counter,