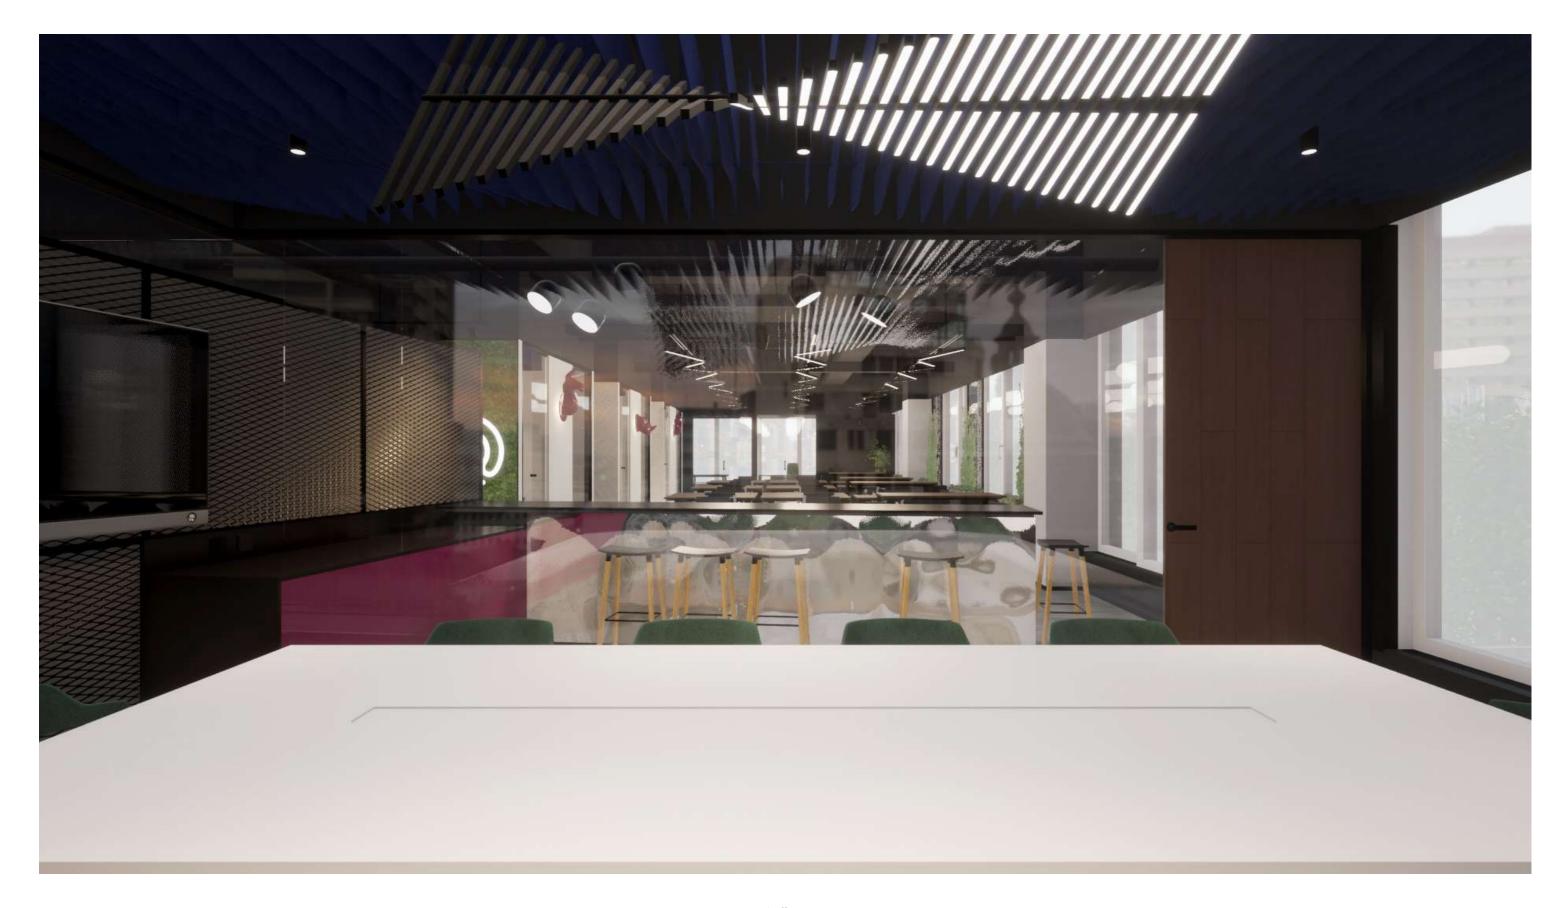

The layout design starts setting up the main areas considering the existing plan, Somos' basic needs, team and clients' flows and the natural light interplay.

Then, breaking geometries allows not only to develop a more interesting and human-friendly environment but also to empower the existing dynamics of the agency work: creates a bigger main meeting room, two booths for small rendez-vous or on-line meetings, efficient storage and hybrid space for restoration and smart-work. The bold diagonal tunnel at the entrance is the landmark of the office, a filter between the reception and the operative space, an unique item that enters the meeting room and crosses it with its integrated counter,