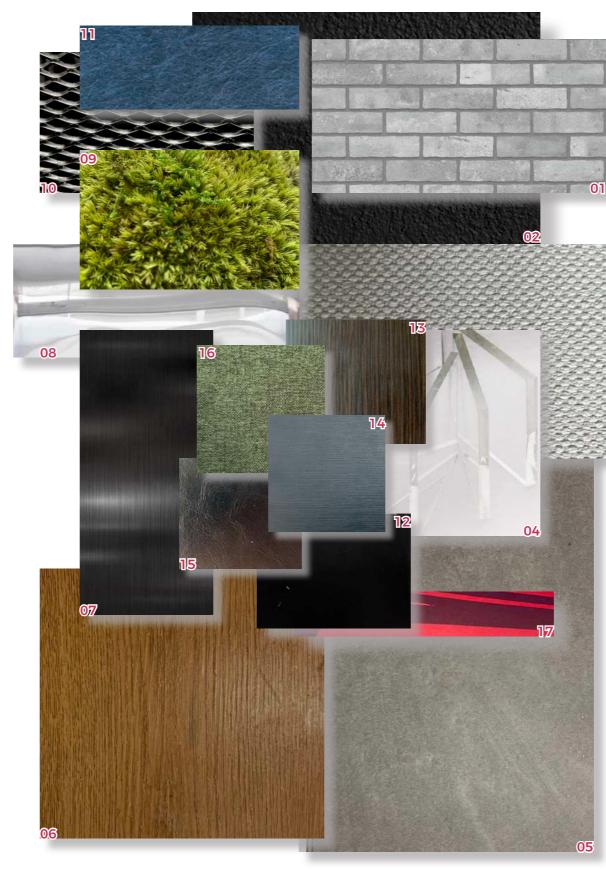

### SOMOS digital MATERIALS PALETTE

Design by Mar 2022

WALLS, FLOORS & CEILING

- 01 Bricks
- 02 Black paint
- 03 3D wallpaper
- 04 extra-clear glass
- 05 Concrete effect PVC tiles
- 06 Wood effect PVC tiles

FIXTURES & FURNITURE

- 07 Black metal
- 08 Deforming mirror sticker
- 09 Moss
- 10 Black metal mesh
- 11 Acoustic panels
- 12 Black lacquered wood
- 13 Dark brown veneer wood
- 14 Blue brown veneer wood
- 15 black eco-leather
- 16 Green fabric
- 17 Brand color touches