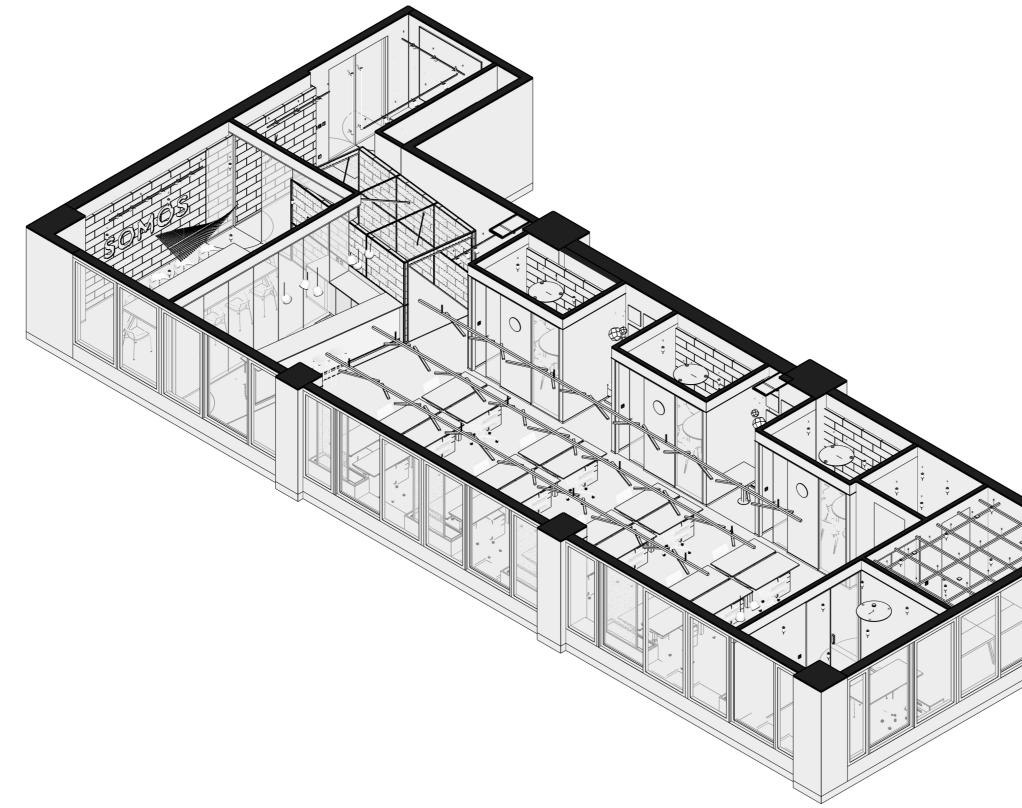

allows not only to develop a more interesting and human-friendly environment but also to empower the existing dynamics of the agency work: creates a bigger main meeting room, two booths for small rendez-vous or on-line meetings, efficient storage and hybrid space for restoration and smart-work. The bold diagonal tunnel at the entrance is the landmark of the office, a filter between the reception and the operative space, an unique item that enters the meeting room and crosses it with its integrated counter,







### **SOMOS** digital **PLAN LAYOUT**





### **SOMOS** digital







RECEPTION HYBRID OPERATIVE PRIVATE

3

### **SOMOS** digital **STYLE MOOD**





### **SOMOS** digital **SKETCH CONCEPT**



5

### **SOMOS** digital **FURNITURE**





## **SOMOS** digital **LIGHTING**

































uninnin



### SOMOS digital MATERIALS PALETTE





Design by Mar 2022





WALLS, FLOORS & CEILING

- 01 Bricks
- 02 Black paint
- 03 3D wallpaper
- 04 extra-clear glass
- 05 Concrete effect PVC tiles
- 06 Wood effect PVC tiles

FIXTURES & FURNITURE

- 07 Black metal
- 08 Deforming mirror sticker
- 09 Moss
- 10 Black metal mesh
- 11 Acoustic panels
- 12 Black lacquered wood
- 13 Dark brown veneer wood
- 14 Blue brown veneer wood
- 15 black eco-leather
- 16 Green fabric
- 17 Brand color touches















### SOMOS digital REALIZATION

















### GRAND OPENING



Å SHENZHEN OFFICE

Shenzhen Futian F.T.Z. Zhongtianyuan C506, Taohua rd.

深圳市雷小贝设计有限公司 桃花路8号中天元物流大厦C506





Ð lapisbureau@icloud.com

www.lapisbureau.com



# LAPISSUREAU