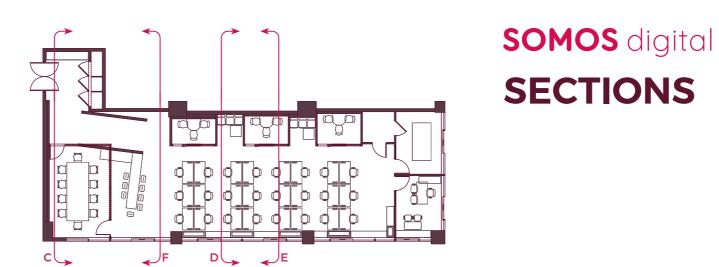

lop a more interesting and human-friendly environment but also to empower the existing dynamics of the agency work: creates a bigger main meeting room, two booths for small rendez-vous or on-line meetings, efficient storage and hybrid space for restoration and smart-work. The bold diagonal tunnel at the entrance is the landmark of the office, a filter between the reception and the operative space, an unique item that enters the meeting room and crosses it with its integrated counter,







### **SOMOS** digital **PLAN LAYOUT**





### **SOMOS** digital







RECEPTION HYBRID OPERATIVE PRIVATE

3

### **SOMOS** digital **STYLE MOOD**





### **SOMOS** digital **SKETCH CONCEPT**



5

### **SOMOS** digital **FURNITURE**





## **SOMOS** digital **LIGHTING**

































uninnin



### SOMOS digital MATERIALS PALETTE





Design by Mar 2022





WALLS, FLOORS & CEILING

- 01 Bricks
- 02 Black paint
- 03 3D wallpaper
- 04 extra-clear glass
- 05 Concrete effect PVC tiles
- 06 Wood effect PVC tiles

FIXTURES & FURNITURE

- 07 Black metal
- 08 Deforming mirror sticker
- 09 Moss
- 10 Black metal mesh
- 11 Acoustic panels
- 12 Black lacquered wood
- 13 Dark brown veneer wood
- 14 Blue brown veneer wood
- 15 black eco-leather
- 16 Green fabric
- 17 Brand color touches















### SOMOS digital REALIZATION

















### GRAND OPENING



Å SHENZHEN OFFICE

Shenzhen Futian F.T.Z. Zhongtianyuan C506, Taohua rd.

深圳市雷小贝设计有限公司 桃花路8号中天元物流大厦C506





Ð lapisbureau@icloud.com

www.lapisbureau.com



# LAPISSUREAU