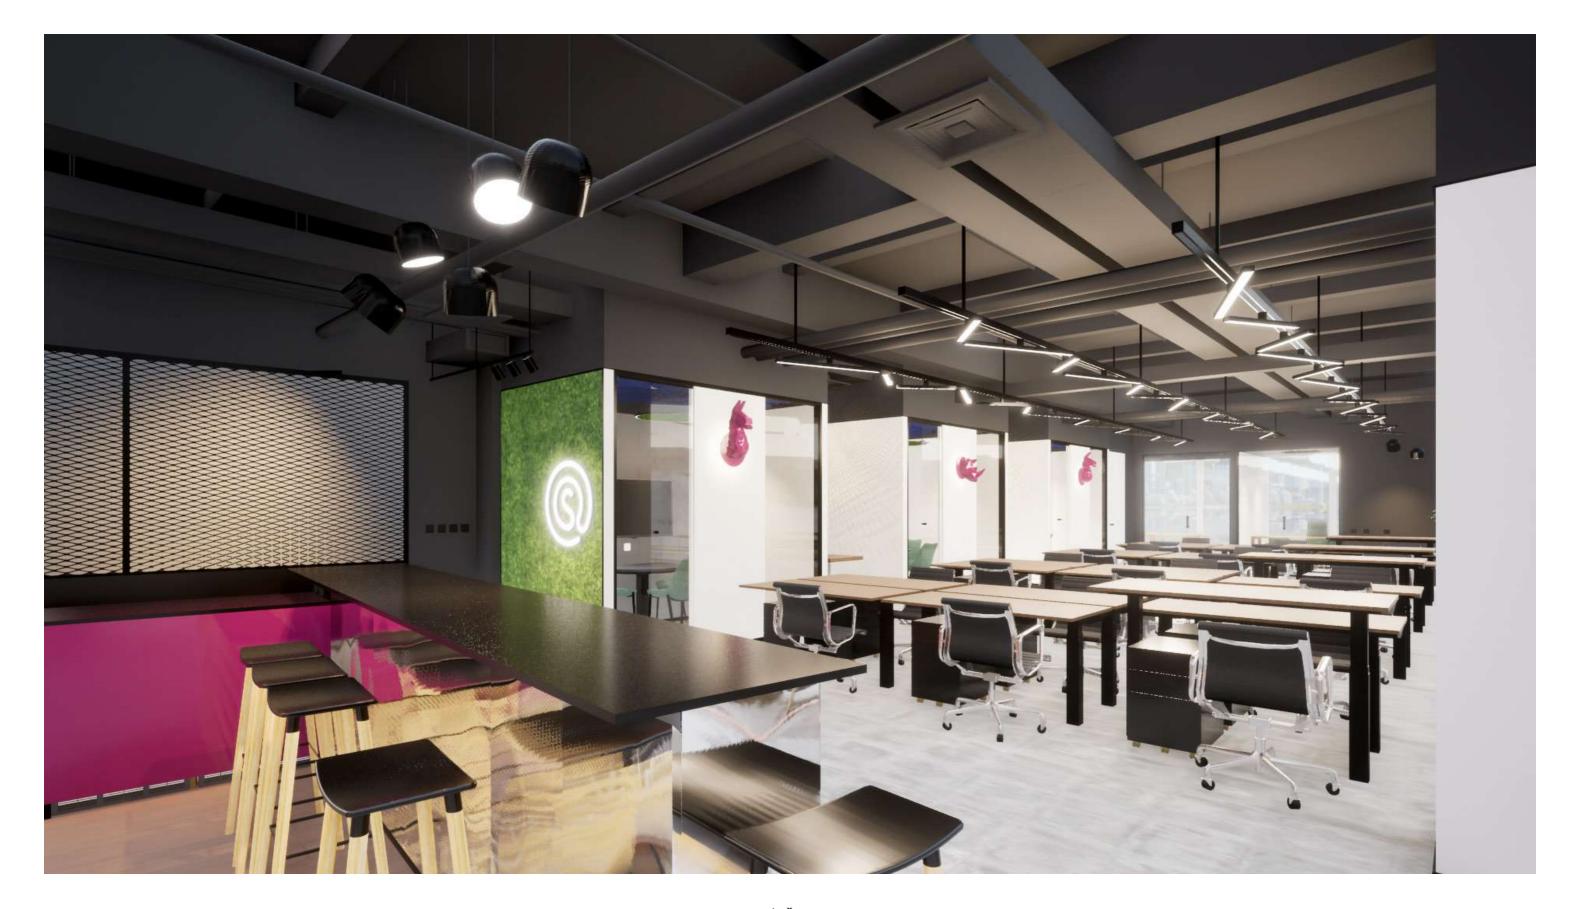

The layout design starts setting up the main areas considering the existing plan, Somos' basic needs, team and clients' flows and the natural light interplay.

Then, breaking geometries allows not only to develop a more interesting and human-friendly environment but also to empower the existing dynamics of the agency work: creates a bigger main meeting room, two booths for small rendez-vous or on-line meetings, efficient storage and hybrid space for restoration and smart-work. The bold diagonal tunnel at the entrance is the landmark of the office, a filter between the reception and the operative space, an unique item that enters the meeting room and crosses it with its integrated counter,