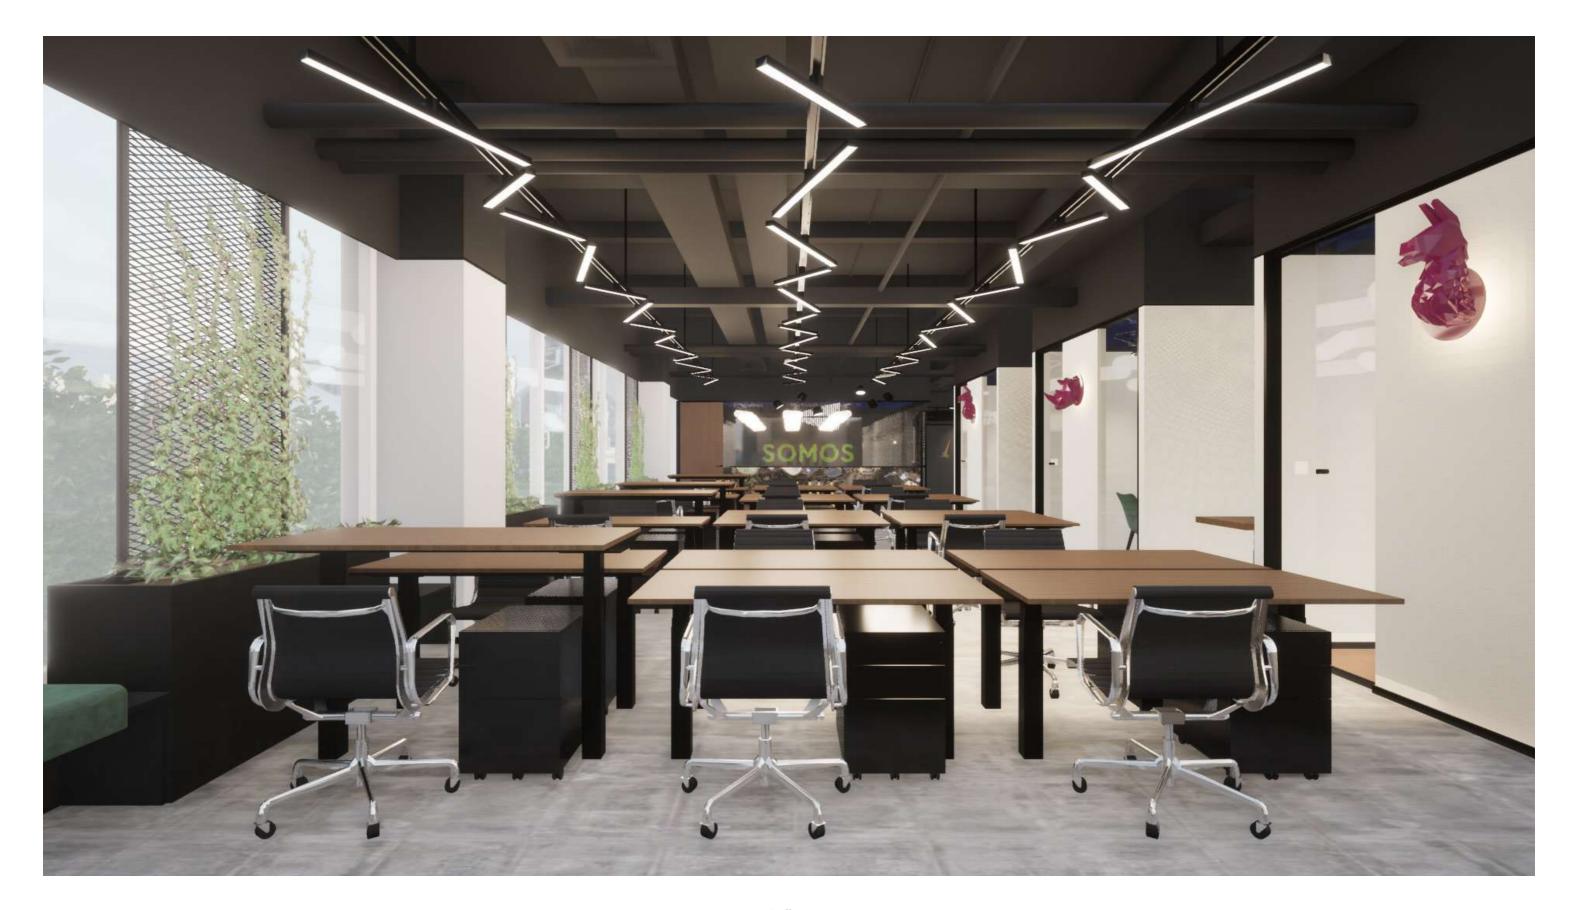

## SOMOS digital SKETCH CONCEPT

Designing the new office for a growing "big small agency", quoting Somos Digital team, has as main focus the goal to create a space that can be versatile and efficient, bringing the bold identity of the company and keeping a professional and not overwhelming vibe.

The layout design starts setting up the main areas considering the existing plan, Somos' basic needs, team and clients' flows and the natural light interplay.

Then, breaking geometries allows not only to develop a more interesting and human-friendly environment but also to empower the existing dynamics of the agency work: creates a bigger main meeting room, two booths for small rendez-vous or on-line meetings, efficient storage and hybrid space for restoration and smart-work. The bold diagonal tunnel at the entrance is the landmark of the office, a filter between the reception and the operative space, an unique item that enters the meeting room and crosses it with its integrated counter,